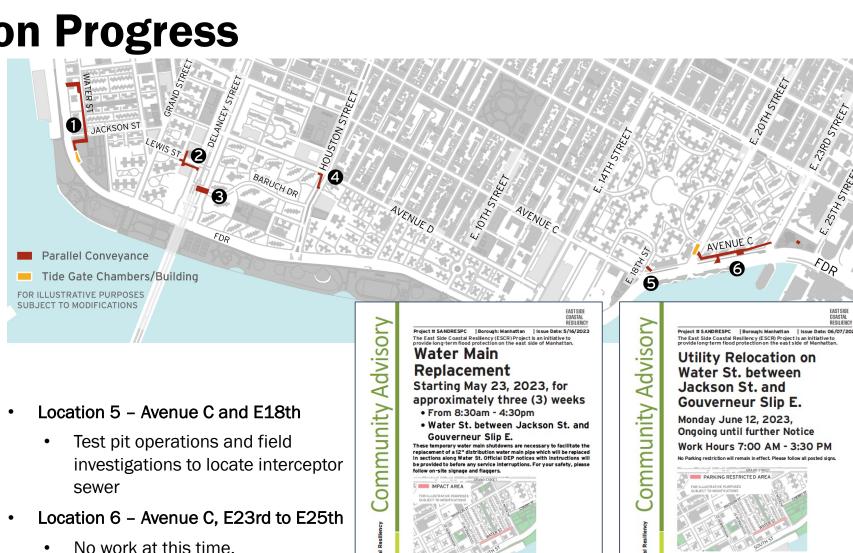

# **PC | Construction Progress**

ALL WORK IS SUBJECT TO CHANGE

- Location 1 Jackson St. & Water St.
  - Water main replacement on Water Street between Jackson and Gouverneur Slip E nearly completed
  - Continuing water main replacement on Jackson St
  - About to begin utility relocation • on Water Street between Jackson and Gouverneur Slip E.
  - To begin Test Pits on South Street
- Location 2 Lewis St. & Delancey St.
  - Test pit operations
- Location 3 Baruch Dr. & Delancey St.
  - Test pit operations
- Location 4 Houston & Avenue D
  - Test pit operations •