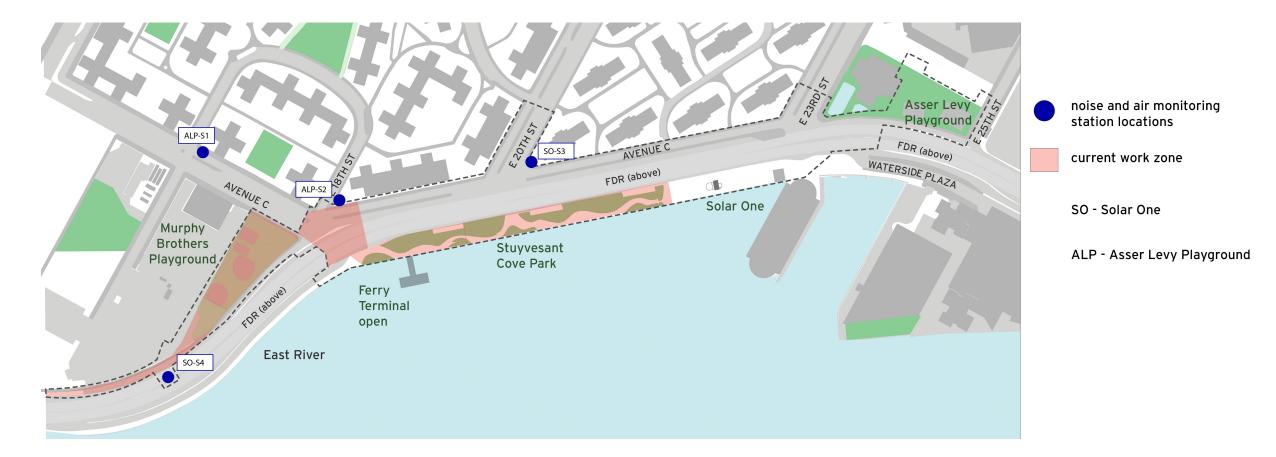

#### Project Area 2 (PA2)

- NTP issued November 2020
- 1,600 ft of floodwall installed
- Asser Levy Playground Open
  - Gate 18 installed
- Stuyvesant Cove Park including Solar One Area under construction
  - Gates 10, 13, 14, 16, 17 installed
  - North of E 20<sup>th</sup> St. Open Greenway open
  - site restoration & flood gate work in progress south of E 20<sup>th</sup> St. – Greenway closed
- Murphy Brothers flood protection construction in progress

#### Stuyvesant Cove Park

- Area #1 OPEN!
- Area #2 scheduled to reopen July 2023 – without plantings. Plantings will be completed Fall 2023.
- Greenway connecting to East River Park will remain closed until further notice due to a DOT project.