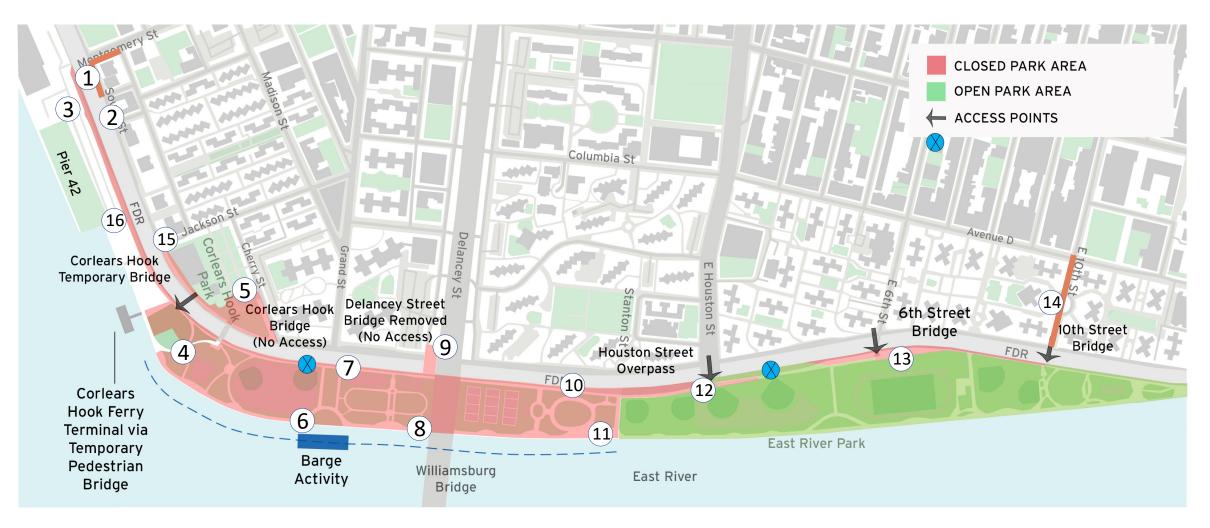

# PA1 | 2023 Construction Activities

#### ALL WORK IS SUBJECT TO CHANGE

- Esplanade removal activities along the waterfront. Deep sewer activities and pile install. Floodwall (Combi-wall) pre-drilling and installation. Fill material delivery by barge.
- 2. Delancey Street utility, pile and abutment work.
- 3. Construction for new Corlears Hook bridge.
- 4. Passive lawn partial closure for utility work.
- 5. Utility work near Montgomery Street & South Street. Begin floodwall construction in 2023.
- 6. Montgomery St. Cherry St. Greenway floodwall activities.

- 7. E. Houston Street south ramp demolition
- 8. ConEd work in Shared Use Path E. Houston Street to E. 10th Street Slip Ramps in use.
- 9. E 10<sup>th</sup> Street utility work.
- 10. Ongoing partial FDR lane closures continue at various locations.

Weekly Bulletins & Advisories are issued with construction activities. Saturday work is anticipated for some work operations as indicated.