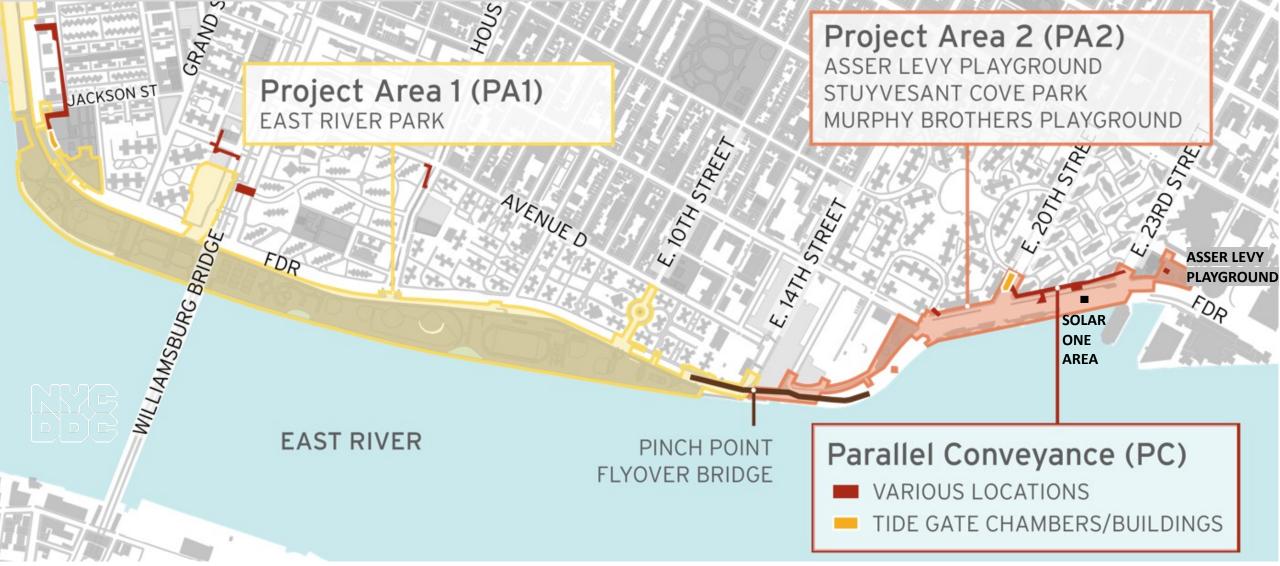

#### Project Area 1 (PA1)

- NTP issued August 2021
- Partial Closures:
  - East River Park south of Stanton St.
  - Greenway closure to E. 10<sup>th</sup> St.
  - Corlears Hook Park & passive lawn
- Delancey St. & Corlears Hook pedestrian bridges under construction. Use Corlears Hook temp. ped bridge
- ongoing ConEd Work
- esplanade removal and deep sewer work in progress.
- floodwall construction activities ongoing
- O&M retaining wall in progress
- E. Houston St. retaining wall in progress

#### Project Area 2 (PA2)

- NTP issued November 2020
- 1,600 ft of floodwall installed
- Asser Levy Playground Open
  - Gate 18 installed
- Stuyvesant Cove Park including Solar One Area under construction
  - Gates 10, 13, 14, 16, 17 installed
  - North of E 20<sup>th</sup> St. Open Greenway open
  - site restoration & flood gate work in progress south of E 20<sup>th</sup> St. – Greenway closed
- Murphy Brothers flood protection construction in progress

#### Parallel Conveyance (PC)

- NTP issued September 2022
- subsurface investigations in progress
- water main replacement in progress
- utility relocation in progress

VISIT PA1 GALLERY: https://www.nyc.gov/site/escr/ project-updates/gallery.page