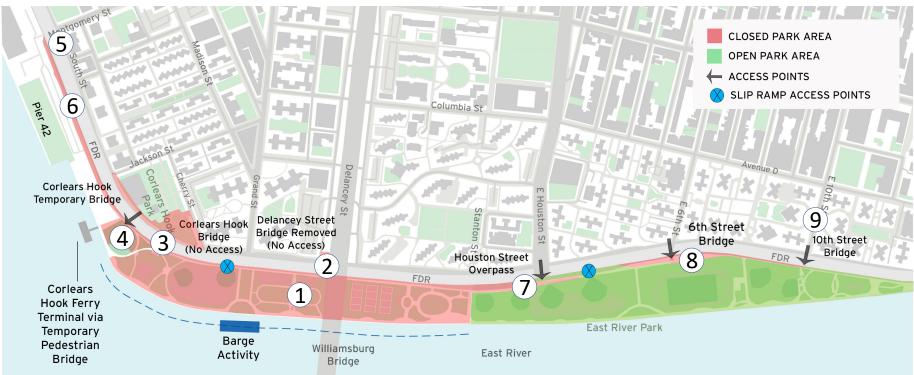

# PA1 | 2023 Construction Activities

#### ALL WORK IS SUBJECT TO CHANGE

- Esplanade removal activities along the waterfront. Deep sewer activities and pile install. Floodwall (Combi-wall) pre-drilling and installation. Fill material delivery by barge.
- 2. Delancey Street utility, pile and abutment work.
- 3. Construction for new Corlears Hook bridge.
- 4. Passive lawn partial closure for utility work.
- 5. Utility work near Montgomery Street & South Street. Begin floodwall construction in 2023.
- 6. Montgomery St. Cherry St. Greenway floodwall activities.

- 7. E. Houston Street south ramp demolition
- 8. ConEd work in Shared Use Path E. Houston Street to E. 10th Street Slip Ramps in use.
- 9. E 10<sup>th</sup> Street utility work.
- 10. Ongoing partial FDR lane closures continue at various locations.

Weekly Bulletins & Advisories are issued with construction activities. Saturday work is anticipated for some work operations as indicated.