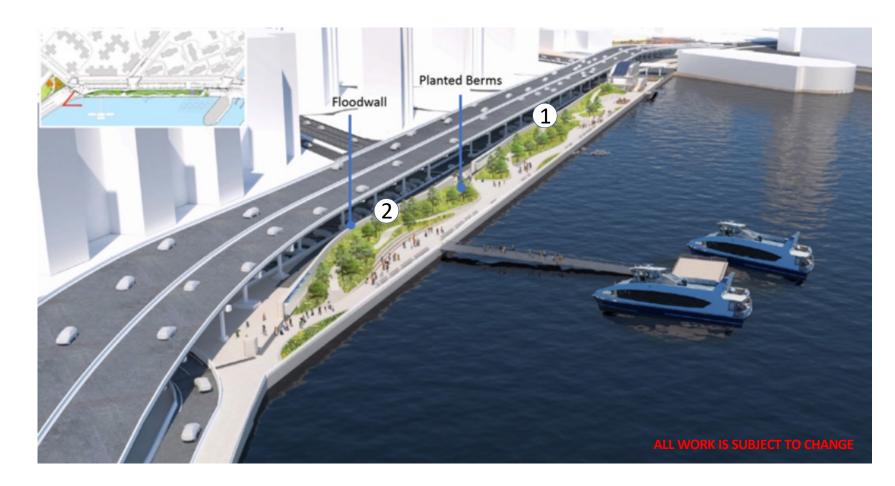

#### **PA1 | E 6th Street Entrance**

- Overview of Contracts
- Project Area 1 Construction Updates
- Project Area 2 Construction Updates
- Environmental Monitoring
- Parallel Conveyance Construction Updates

#### Project Area 1 (PA1)

- NTP issued August 2021
- Partial Closures:
  - East River Park south of Stanton St.
  - Greenway closure to E. 10<sup>th</sup> St.
  - Corlears Hook Park & passive lawn
- Delancey St. & Corlears Hook pedestrian bridges under construction. Use Corlears Hook temp. ped bridge
- ongoing ConEd Work
- esplanade removal and deep sewer work in progress.
- floodwall construction activities ongoing
- O&M retaining wall in progress
- E. Houston St. retaining wall in progress