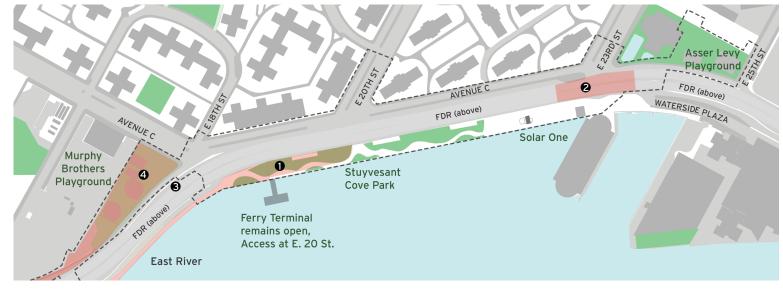

# **PA2 | Construction Progress**

# **PA2 | Construction Progress**

ALL WORK IS SUBJECT TO CHANGE

**Completion of Flood Walls and Gates in Project Area 2** 

#### Stuyvesant Cove Park

- Area #1 OPEN!
- Area #2 scheduled to reopen July 2023 – without plantings. Plantings will be completed Fall 2023.
- Greenway connecting to East River Park will remain closed until further notice due to a DOT project.