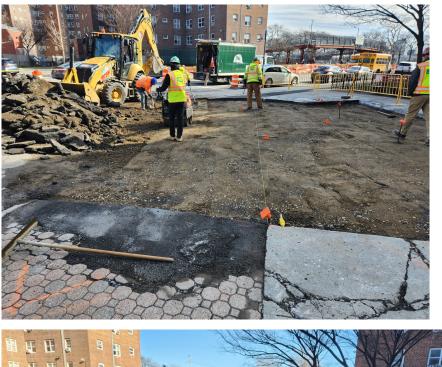

### **PA1 | Construction Photos**

Buried flood wall, tiebacks, and cutoff wall north of Williamsburg Bridge – March 2024

Stairs and retaining wall in Corlears Hook Park – March 2024

Ballfields 1 and 2 Construction - December 2023

Nature exploration area – March 2024

Placement of precast esplanade pieces - December 2023

7