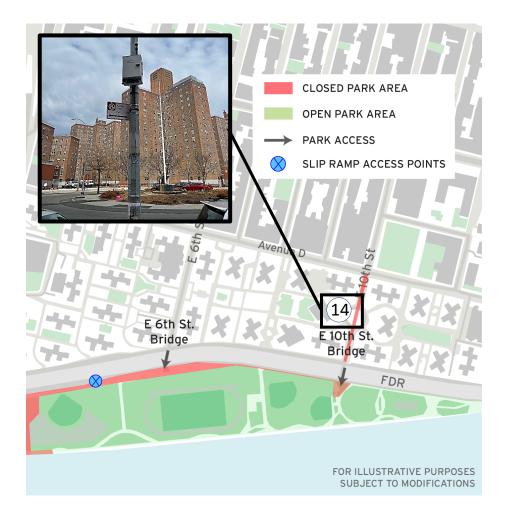

## **E. 10th Street Construction**

### **PA1 | Project Renderings at E10th Street**

EAST 10TH STREET PLAYGROUND

# PA1|East 10<sup>th</sup> Street Construction Activities

**COMPLETED WORK** 

- ✓ MARCH SEPTEMBER 2023: ConEd gas and steam work
- ✓ SUMMER 2023: ConEd electrical work

#### 2024

- Continuation of new 42" sewer work on E 10<sup>th</sup> St. (south side of roundabout between FDR Dr. and Ave. D)
- New 42" sewer middle of E 10<sup>th</sup> St. between circle and FDR Dr.

#### 2025

E 10<sup>th</sup> Street Bridge demolition and reconstruction

### **PA1 | Construction Progress – Microtunneling**

ALL WORK IS SUBJECT TO CHANGE

#### March 2024

 Extension of shared use path work zone north to 10<sup>th</sup> Street Bridge, including adjacent grass and sitting area

#### Why

- To accommodate microtunneling operation under the FDR – to begin late April or May 2024
- New microtunnel will house critical sewer connection between park and residential sides of FDR

#### Duration

Operation is expected to take four months

#### **Open Space Commitment**

• Open space change: 42.3% to 42.1%