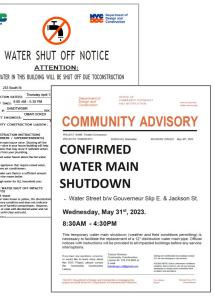

**Shutdown Advisory** 

to potentially affected buildings' management Gives expected time frame.

#### 24 hour

Confirmed **Shutdown Notice** to buildings' management. **Provides detailed** time of shutdown.