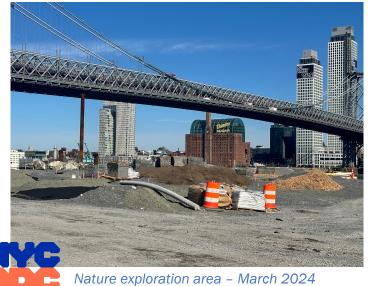

Nature exploration area – March 2024

Placement of precast esplanade pieces - December 2023

7