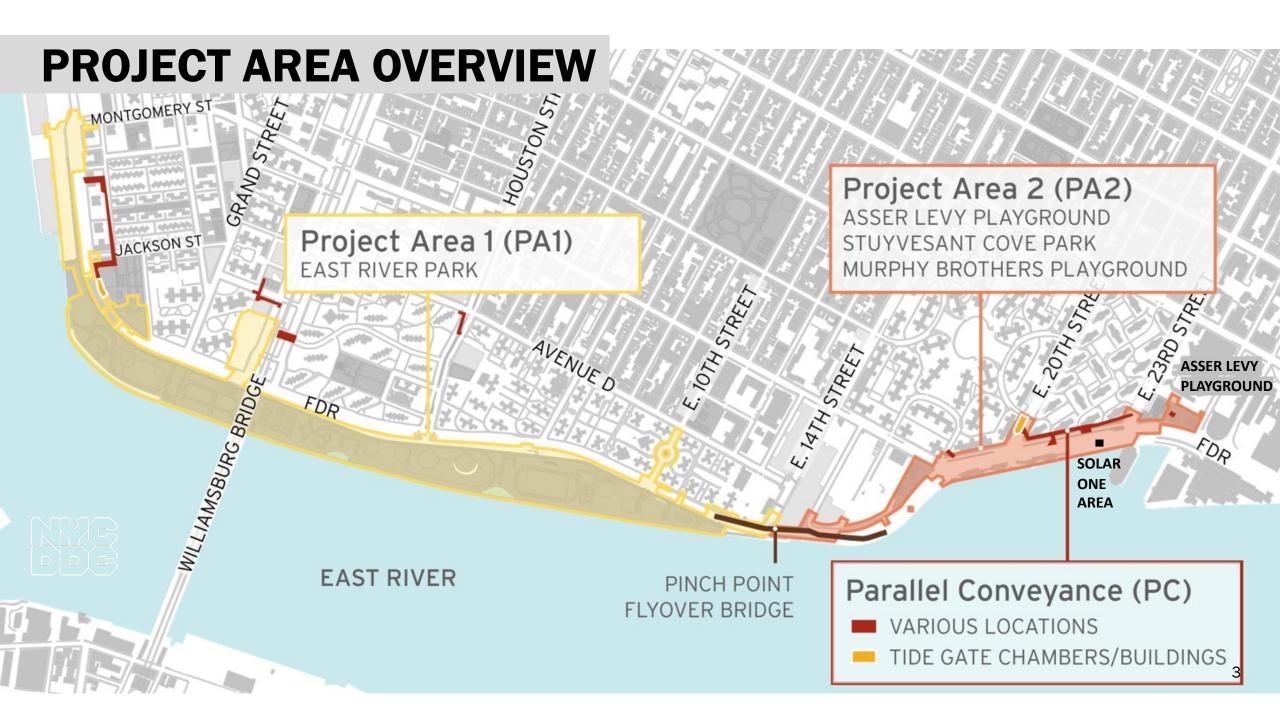

### **Overview of Contracts**

#### Project Area 1 (PA1)

NTP issued August 2021

- Partial Closures:
  - East River Park south of E. Houston St.
  - Greenway closure to E. 10<sup>th</sup> St.
  - Corlears Hook Park
- **Bridges:** Delancey St. & Corlears Hook pedestrian bridges under construction. Use Corlears Hook temp. ped bridge
- Ongoing work:
  - ongoing utility work
  - floodwall activities ongoing as well as fill operation via barge
  - E. Houston St. retaining wall work
- Amenities in progress:
  - fields 1 & 2
  - phase 1 esplanade

#### Project Area 2 (PA2)

NTP issued November 2020

- Asser Levy Playground Open
  - gate 18 installed
- Stuyvesant Cove Park Open
  - north of E 20th St. park and Greenway open – park closed around Solar One
  - south of E 20th St. park and Greenway open - punch list work ongoing
  - gates 9-17 installed
- Murphy Brothers under construction
- over 2,900 ft of floodwall installed
- Gate 7 and 8 installed

### Parallel Conveyance (PC)

NTP issued September 2022

- Corlears Hook Park
  - prep work for interceptor gate chamber and building construction
  - utility relocations in progress
- Houston and Delancey Streets
  - subsurface investigations in progress
  - utility relocations in progress
- Avenue C (E. 18 E. 23) locations
  - ConEd abatement in progress