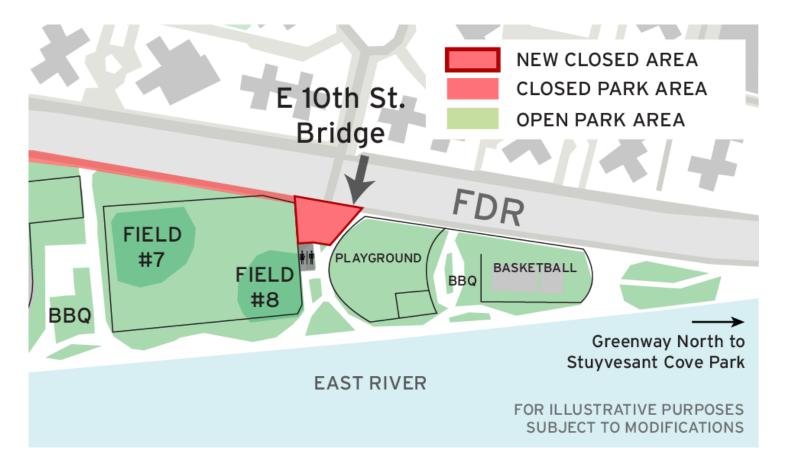

#### March 2024

 Extension of shared use path work zone north to 10<sup>th</sup> Street Bridge, including adjacent grass and sitting area

#### Why

- To accommodate microtunneling operation under the FDR – to begin late April or May 2024
- New microtunnel will house critical sewer connection between park and residential sides of FDR

#### Duration

Operation is expected to take four months

#### **Open Space Commitment**

• Open space change: 42.3% to 42.1%