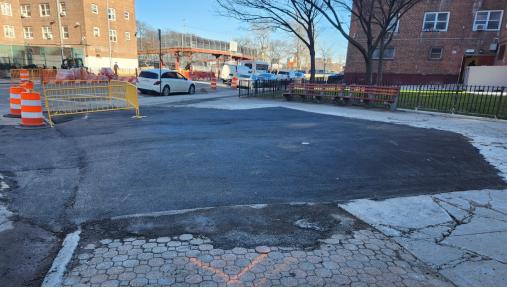

### **PA1 | Construction Photos**

Buried flood wall, tiebacks, and cutoff wall north of Williamsburg Bridge – March 2024

Stairs and retaining wall in Corlears Hook Park – March 2024

Ballfields 1 and 2 Construction - December 2023

Nature exploration area – March 2024

Placement of precast esplanade pieces - December 2023

7