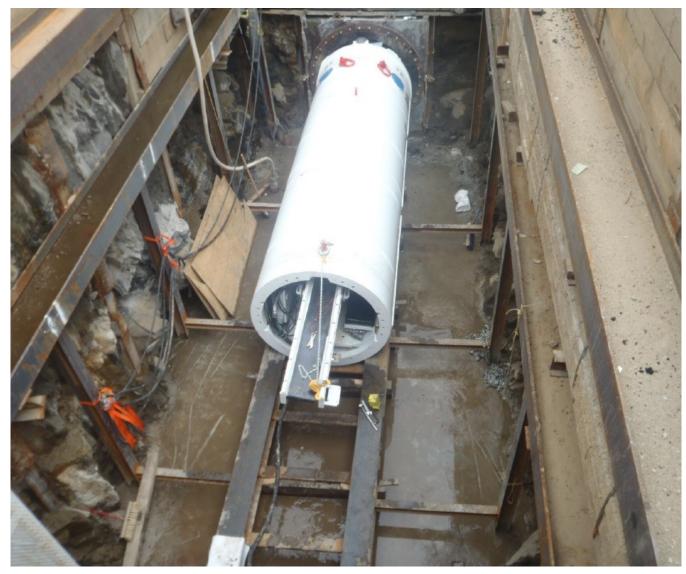

### **PA1 | Construction Progress – Microtunneling**

ALL WORK IS SUBJECT TO CHANGE

Example of microtunnel boring machine used in trunk main installation