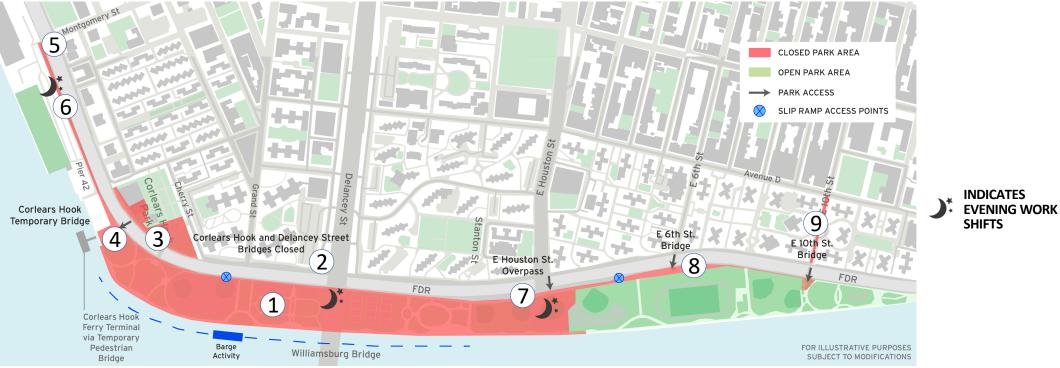

### PA1 | 2024 Construction Activities

#### ALL WORK IS SUBJECT TO CHANGE

- Esplanade removal and reconstruction activities along the waterfront. Deep sewer activities/pile install and park drainage work. Floodwall (Combi-wall) pre-drilling and installation. Fill material delivery by barge and placement onsite. Ballfields 1 and 2 construction Start of nature exploration construction
- 2. Delancey Street bridge pier, foundation, and wall construction.
- 3. Construction for new Corlears Hook bridge.
- 4. Passive lawn full closure for esplanade work and upcoming bridge staging.
- Utility work around Montgomery Street & South Street. Begin floodwall construction in 2024.

- 6. Montgomery St. Cherry St. Greenway floodwall activities.
- 7. E. Houston Street pile install. Pedestrian Detour Shift. Construction operations at ballfields 3, 4 & 5
- 8. Slip Ramps in use.
- Preparation for microtunneling operations at E. 10<sup>th</sup> Street.
- 9. E 10<sup>th</sup> Street utility work and deep sewer work.
- 10. Ongoing partial FDR lane closures continue at various locations.

Weekly Bulletins & Advisories are issued with construction activities. Saturday work is anticipated for some work operations as indicated.