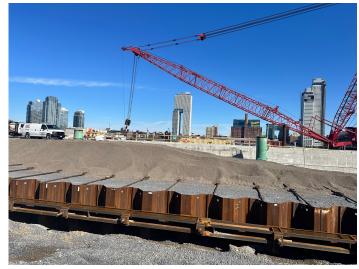

### **PA1 | Construction Photos**

Buried flood wall, tiebacks, and cutoff wall north of Williamsburg Bridge – March 2024

Stairs and retaining wall in Corlears Hook Park – March 2024

Ballfields 1 and 2 Construction - December 2023

Nature exploration area – March 2024

Placement of precast esplanade pieces - December 2023

7