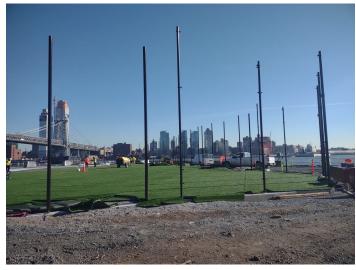

### **PA1 | Construction Photos**

Buried flood wall, tiebacks, and cutoff wall north of Williamsburg Bridge – March 2024

Stairs and retaining wall in Corlears Hook Park – March 2024

Ballfields 1 and 2 Construction - December 2023

Nature exploration area – March 2024

Placement of precast esplanade pieces - December 2023

7