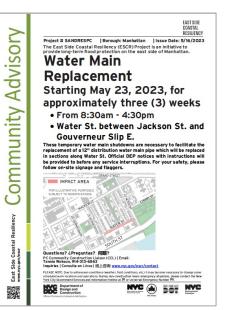

~ 1-2 weeks

Notify Elected Officials & CBs of anticipated water main work.

#### ~ 1-2 weeks

**Community Advisory** Gives approximate time frame and purpose of water main work.

|                                                                          |                                         | DVISORY                                                                                                                                                             |  |
|--------------------------------------------------------------------------|-----------------------------------------|---------------------------------------------------------------------------------------------------------------------------------------------------------------------|--|
| PROJECT NAME: Brooklyn Bridge<br>PROJECT#: SANDTWOBR                     | Montgomery Street<br>BOROUGH: Manhatlan | ADVISORY ISSUED: March 22, 2023                                                                                                                                     |  |
| WATE                                                                     | R MAI                                   | N                                                                                                                                                                   |  |
| SHIIT                                                                    | DOWN                                    | -                                                                                                                                                                   |  |
|                                                                          |                                         |                                                                                                                                                                     |  |
| • Pike Slip b/t                                                          | Cherry Street &                         | South Street                                                                                                                                                        |  |
| <ul> <li>South Stree</li> </ul>                                          | t b/t Market Slip                       | & Jefferson Street                                                                                                                                                  |  |
| Monday, Ma                                                               | rch 27, 2023                            |                                                                                                                                                                     |  |
| for up to five                                                           | (5) DAYS                                |                                                                                                                                                                     |  |
| 8:00AM - 5:0                                                             | 00PM                                    |                                                                                                                                                                     |  |
|                                                                          | d replace the system with               | he contractor to remove the<br>new pipes in the intersection of                                                                                                     |  |
| If you have any questions, concerns<br>or would like to learn more about | Mobile: 347-538-4266 or                 | During non-construction hours please contact<br>311 for non-emergency city services.                                                                                |  |
|                                                                          | E-mail: BMCR.sci@gmail.com              | PLEASE NOTE: Due to unforeseen conditions<br>(weather, field conditions, det) if may become<br>necessary to change come scheduled work<br>locations and operations. |  |
| this DOC Project, please call the<br>Community Construction Liaison:     |                                         |                                                                                                                                                                     |  |