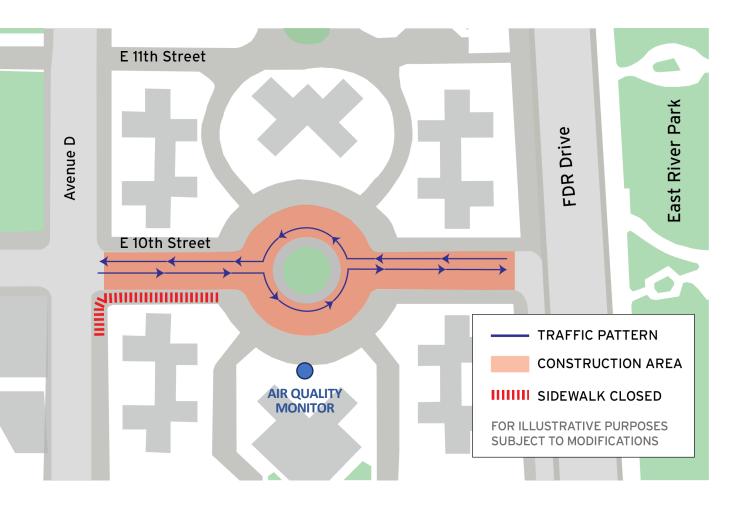

#### March 2024

 Extension of shared use path work zone north to 10<sup>th</sup> Street Bridge, including adjacent grass and sitting area

#### Why

- To accommodate microtunneling operation under the FDR – to begin late April or May 2024
- New microtunnel will house critical sewer connection between park and residential sides of FDR

#### Duration

Operation is expected to take four months

#### **Open Space Commitment**

• Open space change: 42.3% to 42.1%