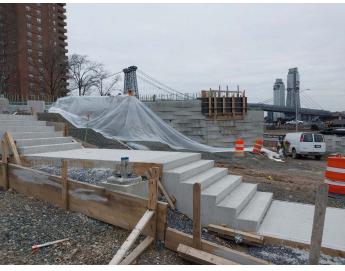

### **PA1 | Construction Photos**

Buried flood wall, tiebacks, and cutoff wall north of Williamsburg Bridge – March 2024

Stairs and retaining wall in Corlears Hook Park – March 2024

Ballfields 1 and 2 Construction - December 2023

Nature exploration area – March 2024

Placement of precast esplanade pieces - December 2023

7