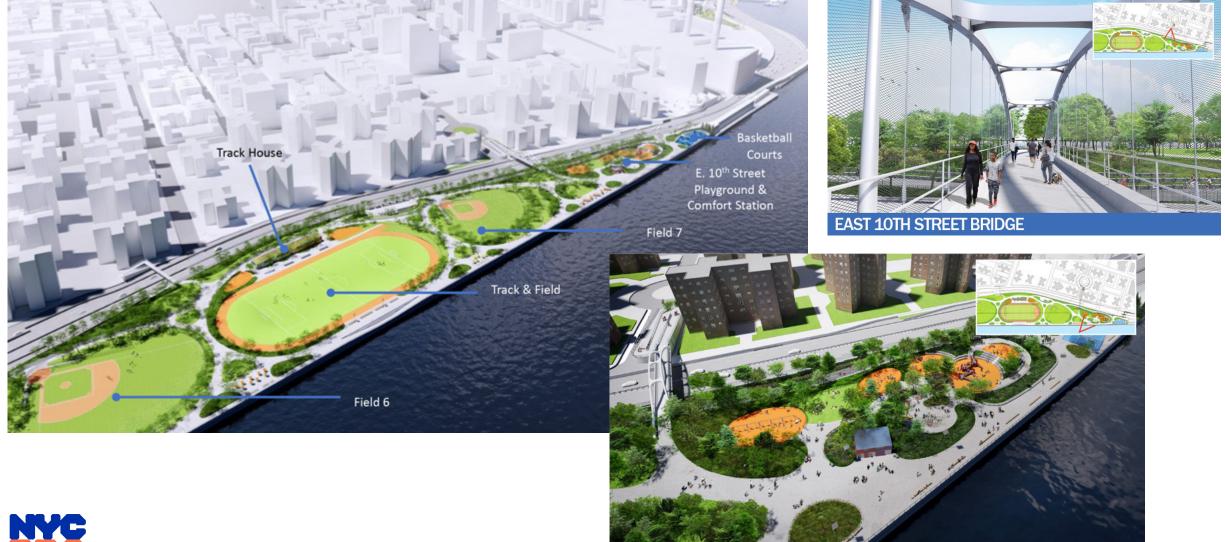

## **E. 10th Street Construction**

### **PA1 | Project Renderings at E10th Street**

EAST 10TH STREET PLAYGROUND

# PA1|East 10<sup>th</sup> Street Construction Activities

**COMPLETED WORK** 

- ✓ MARCH SEPTEMBER 2023: ConEd gas and steam work
- ✓ SUMMER 2023: ConEd electrical work

#### 2024

- Continuation of new 42" sewer work on E 10<sup>th</sup> St. (south side of roundabout between FDR Dr. and Ave. D)
- New 42" sewer middle of E 10<sup>th</sup> St. between circle and FDR Dr.

#### 2025

E 10<sup>th</sup> Street Bridge demolition and reconstruction