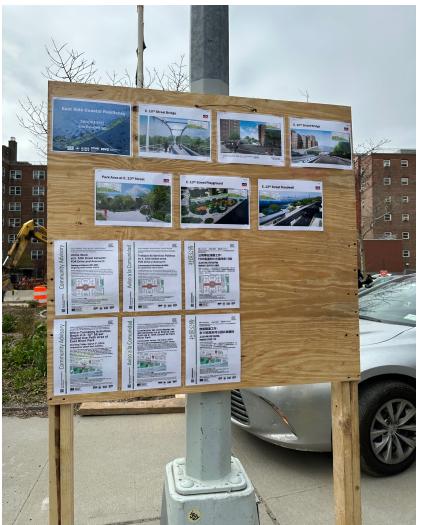

### PA1 | E. 10th Street Community Notification Board

Questions? ¿Preguntas? 问题? PA1 Community Construction Liaison (CCL) | Email: ESCRCCL1@ddccr.com

Vanessa Gomez, for more information call/para más información llame, 347-628-8724

Pauline Chan, for more information call/欢迎中文咨询, 929-717-9015

Inquiries | Consulta en Línea | 线上咨询: <u>www.nyc.gov/escr/contact</u>

(left) Community Notification Board - located in flagpole area of roundabout on E. 10th Street between FDR Drive and Avenue D.