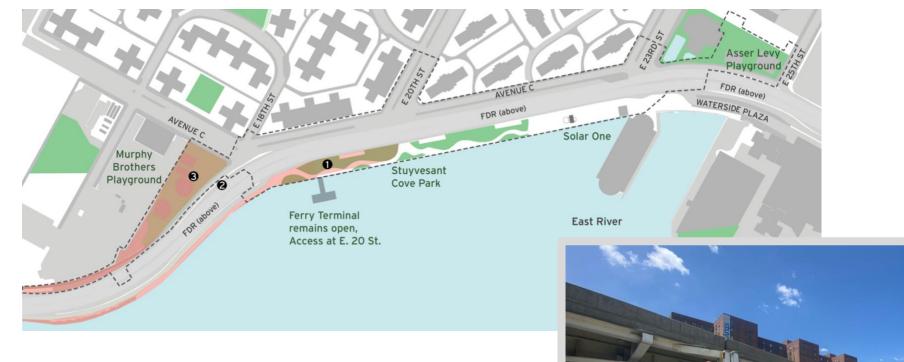

| Мар Кеу | Date              | Work Hours         | Location                                                                                           | Operation                                                                                                                                                                                                                                                                    |
|---------|-------------------|--------------------|----------------------------------------------------------------------------------------------------|------------------------------------------------------------------------------------------------------------------------------------------------------------------------------------------------------------------------------------------------------------------------------|
| 1       | 12/11/23-12/22/23 | 7:00 am to 3:30 pm | Stuyvesant Cove Park<br>North/South from<br>E 23 <sup>rd</sup> Street to E 18 <sup>th</sup> Street | North-side of Stuyvesant Cove Park - reopened to the community.<br>No access to Stuyvesant Cove Park from E 23 <sup>rd</sup> Street entrance.<br>The south side is closed with Ferry access at E 20 St.<br>Tree installation and Punch list work.<br>Sinkhole repair – South |
| 2       | 12/11/23-12/22/23 | 7:00 am to 3:30 pm | Southwest corner of<br>E 23 <sup>rd</sup> Streer & Ave C                                           | Traffic signal installation                                                                                                                                                                                                                                                  |
| 3       | 12/11/23-12/22/23 | 7:00 am to 3:30 pm | Murphy Brothers Playground                                                                         | The park is closed for construction activities.<br>Preparing for floodwall construction                                                                                                                                                                                      |
| 4       | 12/11/23-12/22/23 | 7:00 am to 3:30 pm | Southbound shoulder between<br>E 16 <sup>th</sup> Street and Murphy Brother                        | Floodwall construction continues.                                                                                                                                                                                                                                            |
|         |                   |                    |                                                                                                    | Con Edison work – Utility                                                                                                                                                                                                                                                    |
| 5       | 12/11/23-12/22/23 | 7:00 am to 3:30 pm | Southbound shoulder between<br>E 15 <sup>th</sup> Street and E 16 <sup>th</sup> Street             | Pile installation and floodwall construction ongoing<br>Floodwall construction<br>Con Edison work – Utility                                                                                                                                                                  |

# Construction Bulletin East Side Coastal Resiliency www.nyc.gov/escr

Numbers on the map below show the approximate location of the construction operations described on the first page. For more detailed information, see Advisories released for each detour/traffic pattern change posted on the website: www.nvc.gov/escr/notices

Flood Gate 12 installed at Stuyvesant Cove Park @ E. 20th Street entrance

For More Information: Contact Nadine Harris at (347) 572-3057, ESCRCCL2@ddccr.c During non-construction hours, please contact the New York City Government Services and Information Hotline at **311**.