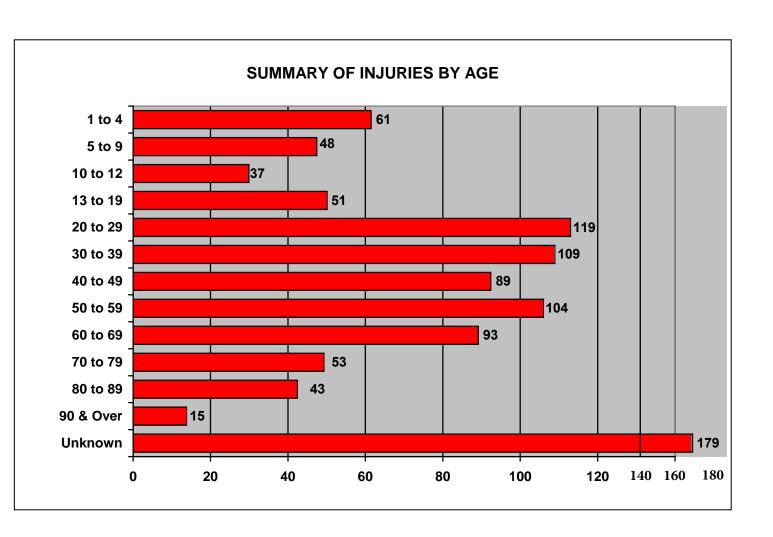

#### **SUMMARY OF FATALITIES BY AGE**

## Fire Fatalities by Age and Gender For the period 1/1/2018 through 12/31/2018

| Victim Age | Female | Male | Totals |
|------------|--------|------|--------|
| 01-04      | 0      | 0    | 0      |
| 05-09      | 1      | 0    | 1      |
| 10-12      | 1      | 0    | 1      |
| 13-19      | 2      | 1    | 3      |
| 20-29      | 0      | 3    | 3      |
| 30-39      | 4      | 4    | 8      |
| 40-49      | 3      | 6    | 9      |
| 50-59      | 7      | 1    | 8      |
| 60-69      | 6      | 11   | 17     |
| 70-79      | 7      | 9    | 16     |
| 80-89      | 6      | 6    | 12     |
| 90-Over    | 7      | 2    | 9      |
| Unknown    | 0      | 1    | 1      |
| TOTALS     | 44     | 44   | 88     |