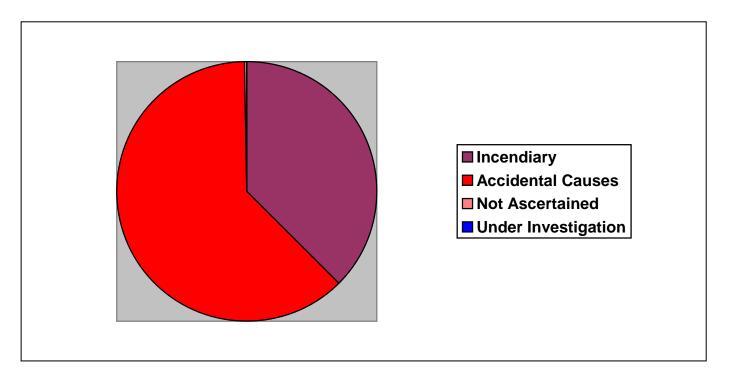

## Summary of Fire Causes Investigated by Category For the period 1/1/2018 through 12/31/2018

| Cause of Fire Category                                      | Total                |  |
|-------------------------------------------------------------|----------------------|--|
| Incendiary Percentage of Investigations Conducted           | 1407<br>31.70%       |  |
| Smoking Percentage of Investigations Conducted              | <b>733</b><br>16.51% |  |
| Electrical Percentage of Investigations Conducted           | 920<br>20.73%        |  |
| Open Flame Percentage of Investigations Conducted           | 336<br>7.57%         |  |
| Cooking Carelessness Percentage of Investigations Conducted | 280<br>6.31%         |  |
| Hot Objects Percentage of Investigations Conducted          | 316<br>7.12%         |  |
| Appliance Percentage of Investigations Conducted            | <b>138</b><br>3.11%  |  |
| Heaters Percentage of Investigations Conducted              | <b>71</b><br>1.60%   |  |
| Other Percentage of Investigations Conducted                | 80<br>1.80%          |  |
| Ignitable Liquid/Gas Percentage of Investigations Conducted | 40<br>0.90%          |  |
| Motors Percentage of Investigations Conducted               | 59<br>1.33%          |  |
| Natural Sources Percentage of Investigations Conducted      | 28<br>0.63%          |  |
| Electrical Devices Percentage of Investigations Conducted   | 11<br>0.25%          |  |

## Summary of Fire Causes Investigated by Category For the period 1/1/2018 through 12/31/2018

| Cause of Fire Category                                     | Total       |  |
|------------------------------------------------------------|-------------|--|
| Not Ascertained Percentage of Investigations Conducted     | 10<br>0.23% |  |
| Under Investigation Percentage of Investigations Conducted | 10<br>0.23% |  |
| Fire Cases Received:                                       | 5769        |  |
| Preliminary Investigation Only:                            | 1330        |  |
| Total Fire Investigation                                   | 4439        |  |