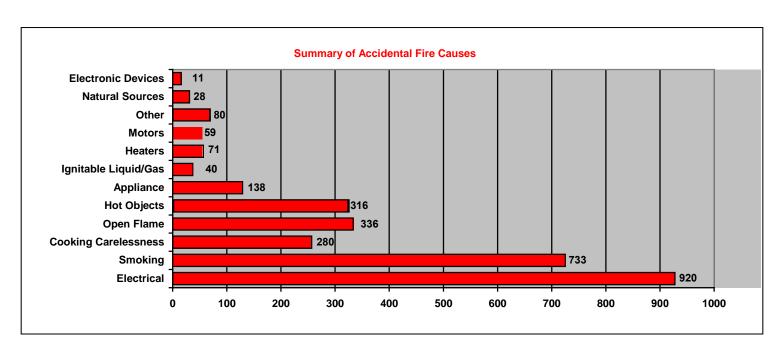

## Summary of Fire Causes Investigated by Category For the period 1/1/2018 through 12/31/2018

| Cause of Fire Category                                      | Total                |  |
|-------------------------------------------------------------|----------------------|--|
| Incendiary Percentage of Investigations Conducted           | 1407<br>31.70%       |  |
| Smoking Percentage of Investigations Conducted              | <b>733</b><br>16.51% |  |
| Electrical Percentage of Investigations Conducted           | 920<br>20.73%        |  |
| Open Flame Percentage of Investigations Conducted           | 336<br>7.57%         |  |
| Cooking Carelessness Percentage of Investigations Conducted | 280<br>6.31%         |  |
| Hot Objects Percentage of Investigations Conducted          | 316<br>7.12%         |  |
| Appliance Percentage of Investigations Conducted            | <b>138</b><br>3.11%  |  |
| Heaters Percentage of Investigations Conducted              | <b>71</b><br>1.60%   |  |
| Other Percentage of Investigations Conducted                | 80<br>1.80%          |  |
| Ignitable Liquid/Gas Percentage of Investigations Conducted | 40<br>0.90%          |  |
| Motors Percentage of Investigations Conducted               | 59<br>1.33%          |  |
| Natural Sources Percentage of Investigations Conducted      | 28<br>0.63%          |  |
| Electrical Devices Percentage of Investigations Conducted   | 11<br>0.25%          |  |