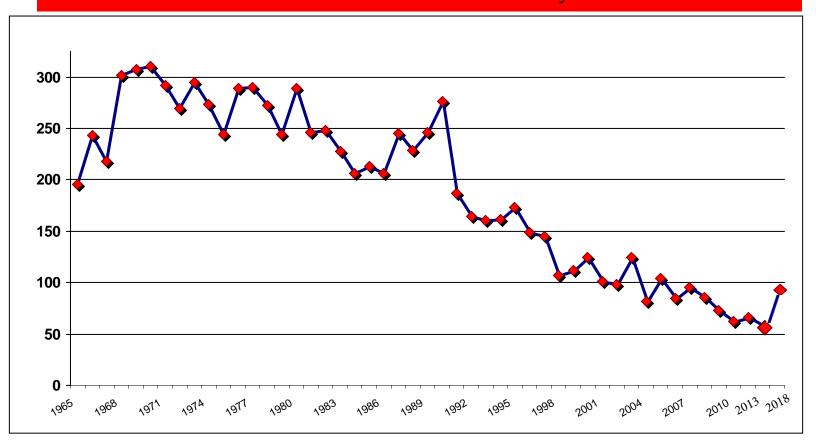

**Citywide Total:** 

27

88

3

Fire Fatalities by Borough
For the period 1/1/2013 through 12/31/2018

|               | Calendar Year |      |      |      |      |      |
|---------------|---------------|------|------|------|------|------|
| Borough       | 2013          | 2014 | 2015 | 2016 | 2017 | 2018 |
| Bronx         | 19            | 9    | 3    | 17   | 24   | 17   |
| Brooklyn      | 17            | 22   | 30   | 14   | 18   | 28   |
| Manhattan     | 11            | 25   | 6    | 5    | 12   | 13   |
| Queens        | 18            | 15   | 14   | 10   | 15   | 27   |
| Staten Island | 2             | 0    | 6    | 2    | 4    | 3    |
|               |               |      |      |      |      |      |
| Totals:       | 67            | 71   | 59   | 48   | 73   | 88   |