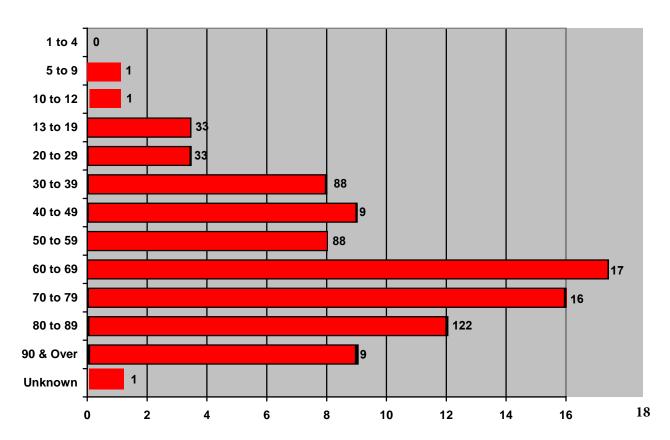

#### **SUMMARY OF FATALITIES BY AGE**

## Fire Fatalities by Age and Gender For the period 1/1/2018 through 12/31/2018

| Victim Age | Female | Male | Totals |
|------------|--------|------|--------|
| 01-04      | 0      | 0    | 0      |
| 05-09      | 1      | 0    | 1      |
| 10-12      | 1      | 0    | 1      |
| 13-19      | 2      | 1    | 3      |
| 20-29      | 0      | 3    | 3      |
| 30-39      | 4      | 4    | 8      |
| 40-49      | 3      | 6    | 9      |
| 50-59      | 7      | 1    | 8      |
| 60-69      | 6      | 11   | 17     |
| 70-79      | 7      | 9    | 16     |
| 80-89      | 6      | 6    | 12     |
| 90-Over    | 7      | 2    | 9      |
| Unknown    | 0      | 1    | 1      |
| TOTALS     | 44     | 44   | 88     |