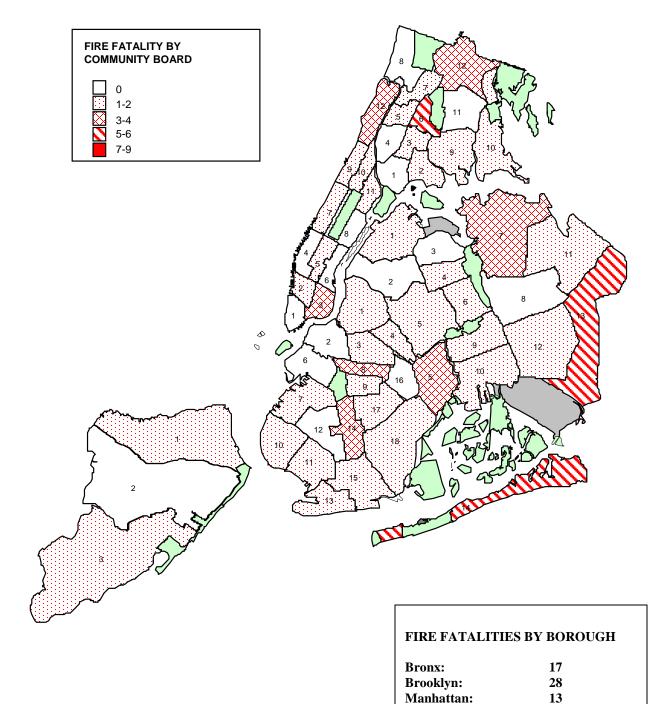

#### Bureau of Fire Investigation Investigative Management and Reporting System FATALATIES BY COMMUNITY BOARD AND BOROUGH

**Period: January 1, 2018 – December 31, 2018** 

**Oueens:** 

**Staten Island:** 

## Summary of Fire Fatalities by CB and Borough For the period 1/1/2018 through 12/31/2018

| СВ                     | Bronx | Brooklyn | Manhattan | Queens | Staten Island |
|------------------------|-------|----------|-----------|--------|---------------|
| 01                     | 0     | 1        | 0         | 1      | 2             |
| 03                     | 1     | 2        | 3         | 0      | 1             |
| 04                     | 0     | 2        | 0         | 2      | 0             |
| 05                     | 2     | 4        | 1         | 1      | 0             |
| 06                     | 6     | 0        | 0         | 2      | 0             |
| 07                     | 1     | 1        | 2         | 3      | 0             |
| 08                     | 0     | 3        | 0         | 0      | 0             |
| 09                     | 2     | 2        | 1         | 1      | 0             |
| 10                     | 2     | 2        | 1         | 1      | 0             |
| 11                     | 0     | 2        | 1         | 2      | 0             |
| 12                     | 3     | 0        | 4         | 2      | 0             |
| 13                     | 0     | 1        | 0         | 6      | 0             |
| 14                     | 0     | 3        | 0         | 6      | 0             |
| 15                     | 0     | 1        | 0         | 0      | 0             |
| 18                     | 0     | 4        | 0         | 0      | 0             |
| Sum Total:             | 17    | 28       | 13        | 27     | 3             |
| Total Fire Fatalities: | 88    |          |           |        |               |