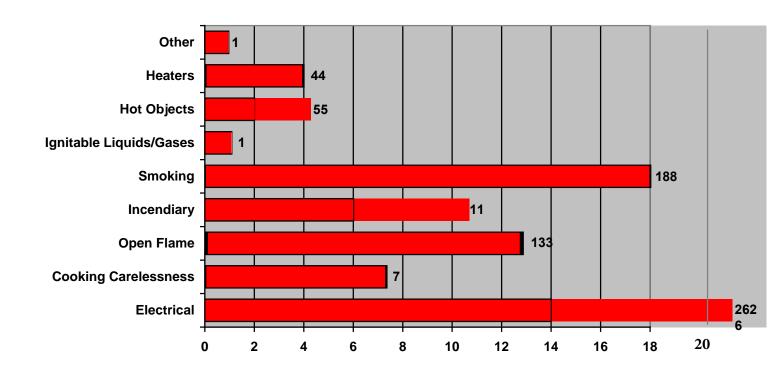

## Summary of Fire Causes Investigated by Category For the period 1/1/2018 through 12/31/2018

| Cause of Fire Category                                      | Total                |  |
|-------------------------------------------------------------|----------------------|--|
| Incendiary Percentage of Investigations Conducted           | 1407<br>31.70%       |  |
| Smoking Percentage of Investigations Conducted              | <b>733</b><br>16.51% |  |
| Electrical Percentage of Investigations Conducted           | 920<br>20.73%        |  |
| Open Flame Percentage of Investigations Conducted           | 336<br>7.57%         |  |
| Cooking Carelessness Percentage of Investigations Conducted | 280<br>6.31%         |  |
| Hot Objects Percentage of Investigations Conducted          | 316<br>7.12%         |  |
| Appliance Percentage of Investigations Conducted            | <b>138</b><br>3.11%  |  |
| Heaters Percentage of Investigations Conducted              | <b>71</b><br>1.60%   |  |
| Other Percentage of Investigations Conducted                | 80<br>1.80%          |  |
| Ignitable Liquid/Gas Percentage of Investigations Conducted | 40<br>0.90%          |  |
| Motors Percentage of Investigations Conducted               | 59<br>1.33%          |  |
| Natural Sources Percentage of Investigations Conducted      | 28<br>0.63%          |  |
| Electrical Devices Percentage of Investigations Conducted   | 11<br>0.25%          |  |

## Summary of Fire Causes Investigated by Category For the period 1/1/2018 through 12/31/2018

| Cause of Fire Category                                     | Total       |  |
|------------------------------------------------------------|-------------|--|
| Not Ascertained Percentage of Investigations Conducted     | 10<br>0.23% |  |
| Under Investigation Percentage of Investigations Conducted | 10<br>0.23% |  |
| Fire Cases Received:                                       | 5769        |  |
| Preliminary Investigation Only:                            | 1330        |  |
| Total Fire Investigation                                   | 4439        |  |