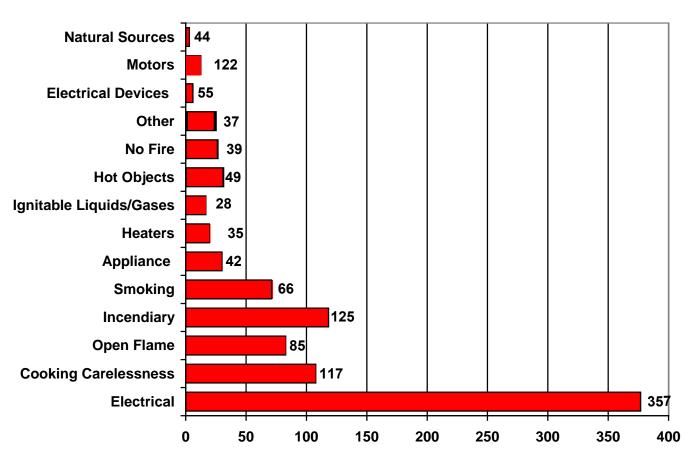

# 2018 Annual Report on Fire Causes

## Summary of Fire Causes Investigated by Category For the period 1/1/2018 through 12/31/2018

| Cause of Fire Category                                      | Total                |  |
|-------------------------------------------------------------|----------------------|--|
| Incendiary Percentage of Investigations Conducted           | 1407<br>31.70%       |  |
| Smoking Percentage of Investigations Conducted              | <b>733</b><br>16.51% |  |
| Electrical Percentage of Investigations Conducted           | 920<br>20.73%        |  |
| Open Flame Percentage of Investigations Conducted           | 336<br>7.57%         |  |
| Cooking Carelessness Percentage of Investigations Conducted | 280<br>6.31%         |  |
| Hot Objects Percentage of Investigations Conducted          | 316<br>7.12%         |  |
| Appliance Percentage of Investigations Conducted            | <b>138</b><br>3.11%  |  |
| Heaters Percentage of Investigations Conducted              | <b>71</b><br>1.60%   |  |
| Other Percentage of Investigations Conducted                | 80<br>1.80%          |  |
| Ignitable Liquid/Gas Percentage of Investigations Conducted | 40<br>0.90%          |  |
| Motors Percentage of Investigations Conducted               | 59<br>1.33%          |  |
| Natural Sources Percentage of Investigations Conducted      | 28<br>0.63%          |  |
| Electrical Devices Percentage of Investigations Conducted   | 11<br>0.25%          |  |

## Summary of Fire Causes Investigated by Category For the period 1/1/2018 through 12/31/2018

| Cause of Fire Category                                     | Total       |  |
|------------------------------------------------------------|-------------|--|
| Not Ascertained Percentage of Investigations Conducted     | 10<br>0.23% |  |
| Under Investigation Percentage of Investigations Conducted | 10<br>0.23% |  |
| Fire Cases Received:                                       | 5769        |  |
| Preliminary Investigation Only:                            | 1330        |  |
| Total Fire Investigation                                   | 4439        |  |