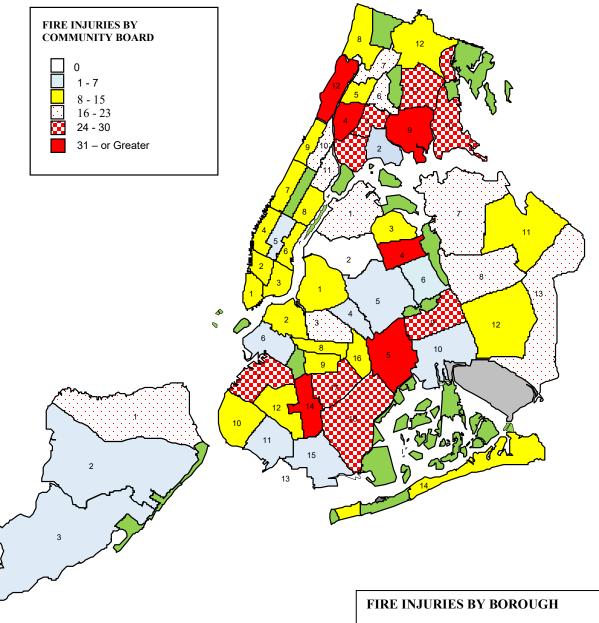

#### **Section 4: Civilian Fire Injuries**

Annual Comparison of Fire Injuries by Borough, 2016-2021

Annual Comparison of Fire Injuries by Cause, 2016-2021

Fire Injuries by Category & Cause

Fire Injuries by Borough & Type of Injury

Fire Injuries by Community Board & Borough

Monthly Fire Injuries by Borough

Fire Injuries by Hour of Occurrence & Borough

Fire Injuries by Race/Ethnicity and Occupancy

Fire Injuries by Age

Fire Injuries Related to Vehicles

Smoke Detectors & Civilian Fire Injuries

2021 Annual Report