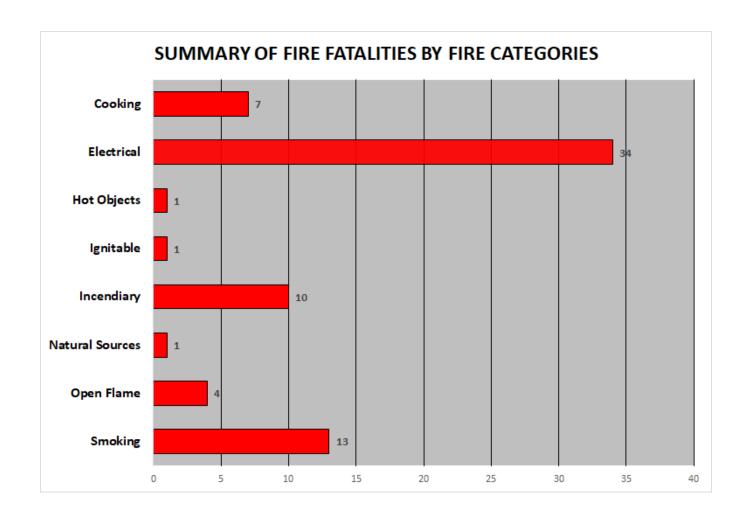

## Fire Fatalities by Category & Cause For the period 1/1/2021 through 12/31/2021

| e Category: Cooking                                |       |
|----------------------------------------------------|-------|
| Cause of Fire                                      | Count |
| Cooking Fire Extending to Clothing or Combustibles | 2     |
| Food on the Stove                                  | 3     |
| Rangehood Fire - Ductwork                          | 1     |
| Stove/Cooking - Stove                              | 1     |
| oking Total                                        | 7     |

| Fire Category:      | Electrical |
|---------------------|------------|
| Cause of Fire       | Count      |
| Appliance Cord      | 1          |
| Electrical Wiring   | 21         |
| Extension Cord      | 4          |
| Lithium Ion Battery | 2          |
| Other - Electrical  | 4          |
| Power Strip         | 1          |
| Vehicle Wiring      | 1          |
| Electrical Total    | 34         |

| Fire Category:    | Hot Objects |       |  |
|-------------------|-------------|-------|--|
| Cause of Fire     |             | Count |  |
| Heat or Sparks fi | om Friction | 1     |  |
| Hot Objects Tot   | al          | 1     |  |

| rire Category: Ignitable     |       |
|------------------------------|-------|
| Cause of Fire                | Count |
| Other - Ignitable Liquid/Gas | 1     |
| Ignitable Total              | 1     |

| Fire Category:   | Incendiary   |       |  |
|------------------|--------------|-------|--|
| Cause of Fire    |              | Count |  |
| Incendiary       |              | 4     |  |
| Incendiary - Com | oustible Gas | 1     |  |

## Fire Fatalities by Category & Cause For the period 1/1/2021 through 12/31/2021

| Fire Category:    | Incendiary              |       |
|-------------------|-------------------------|-------|
| Cause of Fire     |                         | Count |
| Incendiary - Con  | nbustible Material      | 1     |
| Incendiary - Rec  | kless Use of Open Flame | 1     |
| Incendiary - Self | Immolation              | 3     |
| Incendiary Tota   |                         | 10    |
| Fire Category:    | Natural Sources         |       |
| Cause of Fire     |                         | Count |
| Spontaneous Co    | mbustion                | 1     |
| Natural Sources   | s Total                 | 1     |
| Fire Category:    | Open Flame              | Count |
| Candle            |                         | 4     |
| Open Flame To     | al                      | 4     |
| Fire Category:    | Smoking                 |       |
| Cause of Fire     |                         | Count |
| Smoking (Cigare   | tte/Cigar)              | 13    |
| Smoking Total     |                         | 13    |
|                   |                         |       |
|                   |                         |       |