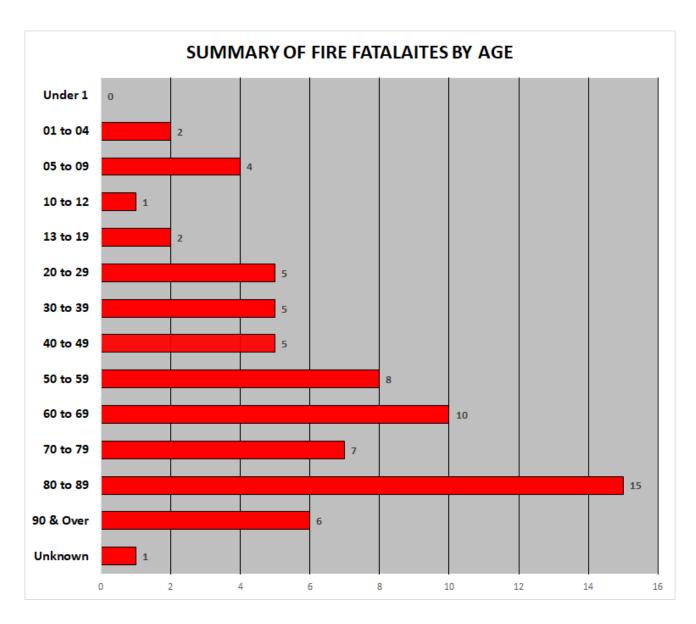

#### Bureau of Fire Investigation Investigative Management and Reporting System SUMMARY OF FIRE FATALITIES BY AGE

Period: January 1, 2021 through December 31, 2021

#### Fire Fatalities by Age and Gender For the period 1/1/2021 through 12/31/2021

| Victim Age | Female Male Unknown |    | Unknown | Totals |
|------------|---------------------|----|---------|--------|
| Under 1    | 0                   | 0  | 0       | 0      |
| 01-04      | 1                   | 0  | 1       | 2      |
| 05-09      | 0                   | 4  | 0       | 4      |
| 10-12      | 0                   | 1  | 0       | 1      |
| 13-19      | 1                   | 1  | 0       | 2      |
| 20-29      | 1                   | 4  | 0       | 5      |
| 30-39      | 1                   | 4  | 0       | 5      |
| 40-49      | 1                   | 4  | 0       | 5      |
| 50-59      | 2                   | 5  | 1       | 8      |
| 60-69      | 1                   | 9  | 0       | 10     |
| 70-79      | 5                   | 2  | 0       | 7      |
| 80-89      | 6                   | 9  | 0       | 15     |
| 90-Over    | 4                   | 2  | 0       | 6      |
| Unknown    | 0                   | 1  | 0       | 1      |
| TOTALS     | 23                  | 46 | 2       | 71     |