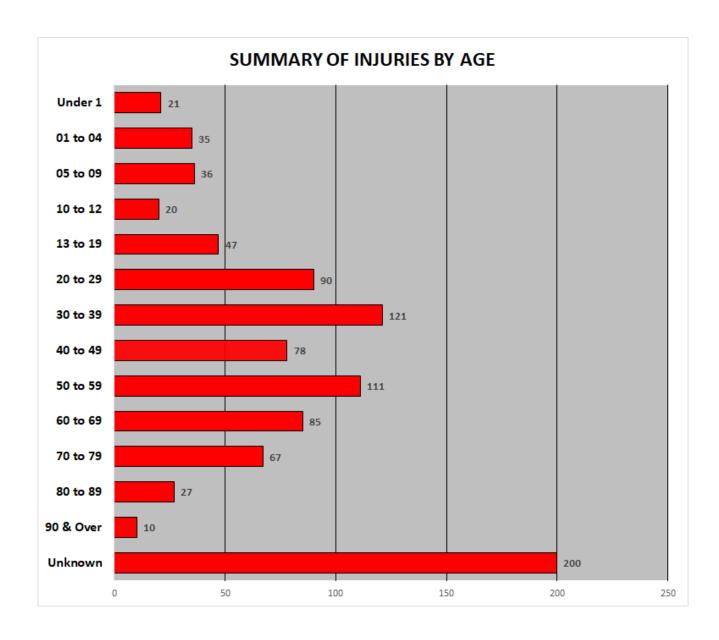

#### Fire Fatalities by Age and Gender For the period 1/1/2021 through 12/31/2021

| Victim Age | Female Male Unknown |    | Unknown | Totals |
|------------|---------------------|----|---------|--------|
| Under 1    | 0                   | 0  | 0       | 0      |
| 01-04      | 1                   | 0  | 1       | 2      |
| 05-09      | 0                   | 4  | 0       | 4      |
| 10-12      | 0                   | 1  | 0       | 1      |
| 13-19      | 1                   | 1  | 0       | 2      |
| 20-29      | 1                   | 4  | 0       | 5      |
| 30-39      | 1                   | 4  | 0       | 5      |
| 40-49      | 1                   | 4  | 0       | 5      |
| 50-59      | 2                   | 5  | 1       | 8      |
| 60-69      | 1                   | 9  | 0       | 10     |
| 70-79      | 5                   | 2  | 0       | 7      |
| 80-89      | 6                   | 9  | 0       | 15     |
| 90-Over    | 4                   | 2  | 0       | 6      |
| Unknown    | 0                   | 1  | 0       | 1      |
| TOTALS     | 23                  | 46 | 2       | 71     |