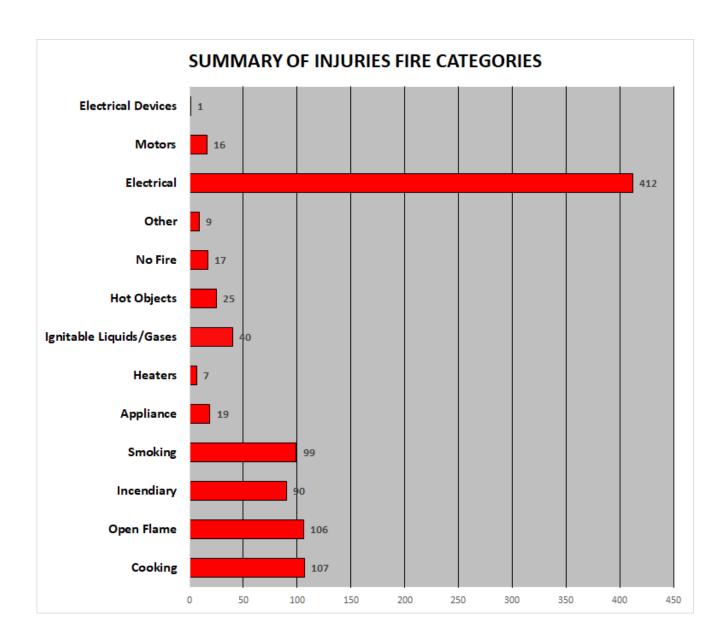

### Summary of Fire Causes Investigated by Category For the period 1/1/2021 through 12/31/2021

| Cause of Fire Category                                      | Total          |  |
|-------------------------------------------------------------|----------------|--|
| Incendiary Percentage of Investigations Conducted           | 1093<br>29.47% |  |
| Smoking Percentage of Investigations Conducted              | 365<br>9.84%   |  |
| Electrical Percentage of Investigations Conducted           | 965<br>26.02%  |  |
| Open Flame Percentage of Investigations Conducted           | 207<br>5.58%   |  |
| Cooking Percentage of Investigations Conducted              | 231<br>6.23%   |  |
| Hot Objects Percentage of Investigations Conducted          | 184<br>4.96%   |  |
| Appliance Percentage of Investigations Conducted            | 97<br>2.62%    |  |
| Heaters Percentage of Investigations Conducted              | 29<br>0.78%    |  |
| Other Percentage of Investigations Conducted                | 306<br>8.25%   |  |
| Ignitable Liquid/Gas Percentage of Investigations Conducted | 34<br>0.92%    |  |
| Motors Percentage of Investigations Conducted               | 54<br>1.46%    |  |
| Natural Sources Percentage of Investigations Conducted      | 24<br>0.65%    |  |
| Electrical Devices Percentage of Investigations Conducted   | 11<br>0.30%    |  |

### Summary of Fire Causes Investigated by Category For the period 1/1/2021 through 12/31/2021

| Cause of Fire Category                                     | Total        |
|------------------------------------------------------------|--------------|
| Not Ascertained Percentage of Investigations Conducted     | 9<br>0.24%   |
| Under Investigation Percentage of Investigations Conducted | 100<br>2.70% |
| Fire Cases Received:                                       | 5235         |
| Preliminary Investigation Only:                            | 1526         |
| Total Fire Investigation                                   | 3709         |