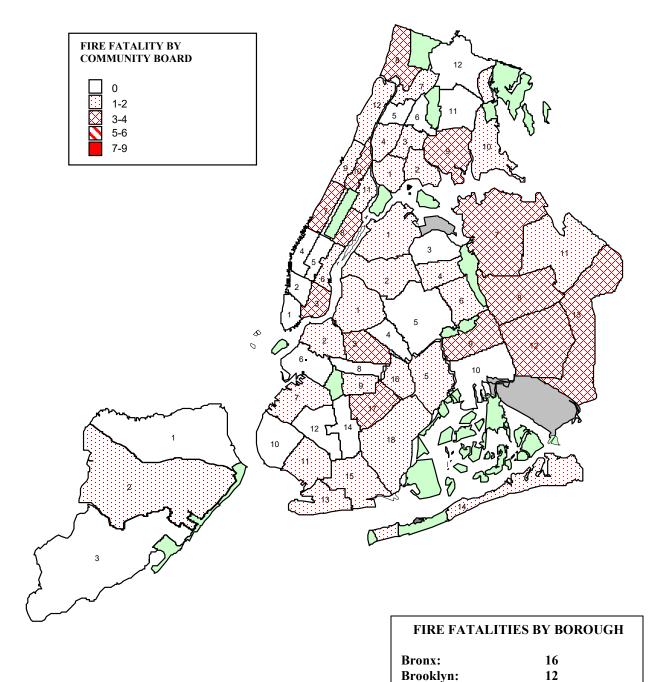

#### Bureau of Fire Investigation Investigative Management and Reporting System FATALATIES BY COMMUNITY BOARD AND BOROUGH

Period: January 1, 2021 through December 31, 2021

Manhattan:

**Staten Island:** 

**Citywide Total:** 

Queens:

19

23

1

71

Fire Fatalities by Borough For the period 1/1/2016 through 12/31/2021

|               | Calendar Year |      |      |      |      |      |  |  |
|---------------|---------------|------|------|------|------|------|--|--|
| Borough       | 2016          | 2017 | 2018 | 2019 | 2020 | 2021 |  |  |
| Bronx         | 17            | 24   | 17   | 9    | 14   | 16   |  |  |
| Brooklyn      | 14            | 18   | 28   | 7    | 18   | 12   |  |  |
| Manhattan     | 5             | 12   | 13   | 18   | 10   | 19   |  |  |
| Queens        | 10            | 15   | 27   | 28   | 18   | 23   |  |  |
| Staten Island | 2             | 4    | 3    | 4    | 3    | 1    |  |  |
| Totals:       | 48            | 73   | 88   | 66   | 63   | 71   |  |  |

#### Summary of Fire Fatalities by CB and Borough For the period 1/1/2021 through 12/31/2021

| СВ                     | Bronx | Brooklyn | Manhattan | Queens | Staten Island |
|------------------------|-------|----------|-----------|--------|---------------|
| 01                     | 2     | 1        | 0         | 2      | 0             |
| 02                     | 1     | 1        | 0         | 1      | 1             |
| 03                     | 2     | 3        | 3         | 0      | 0             |
| 04                     | 2     | 0        | 0         | 2      | 0             |
| 05                     | 0     | 1        | 0         | 0      | 0             |
| 06                     | 0     | 0        | 2         | 1      | 0             |
| 07                     | 1     | 1        | 4         | 3      | 0             |
| 08                     | 3     | 0        | 3         | 3      | 0             |
| 09                     | 3     | 1        | 1         | 3      | 0             |
| 10                     | 2     | 0        | 3         | 0      | 0             |
| 11                     | 0     | 1        | 2         | 1      | 0             |
| 12                     | 0     | 0        | 1         | 3      | 0             |
| 13                     | 0     | 1        | 0         | 3      | 0             |
| 14                     | 0     | 0        | 0         | 1      | 0             |
| 15                     | 0     | 1        | 0         | 0      | 0             |
| 16                     | 0     | 1        | 0         | 0      | 0             |
| Sum Total:             | 16    | 12       | 19        | 23     | 1             |
| Total Fire Fatalities: | 71    |          |           |        |               |