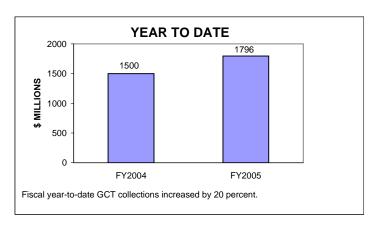

# GENERAL CORPORATION TAX COLLECTIONS APRIL 2005 AND FISCAL YEAR TO DATE CURRENT TAX YEARS

#### Notes:

Current tax years includes collections for tax years 2004, 2003, and 2002.

Current-year audit collections were insignificant for both FY04 and FY05.