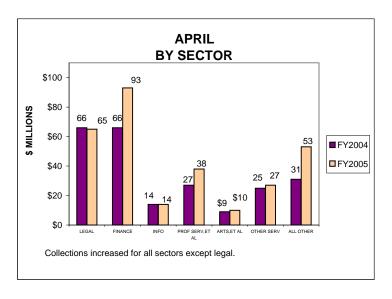

# UNINCORPORATED BUSINESS TAX COLLECTIONS APRIL 2005 AND FISCAL YEAR TO DATE CURRENT TAX YEARS

#### Notes:

Current tax years includes collections for tax years 2005, 2004, and 2003.

Current-year audit collections were insignificant for both FY04 and FY05.