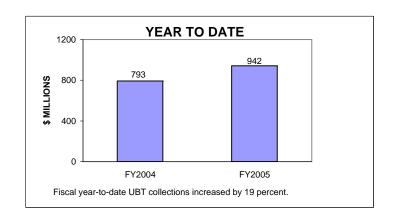

# UNINCORPORATED BUSINESS TAX COLLECTIONS APRIL 2005 AND FISCAL YEAR TO DATE CURRENT TAX YEARS

#### Notes:

Current tax years includes collections for tax years 2005, 2004, and 2003.

Current-year audit collections were insignificant for both FY04 and FY05.