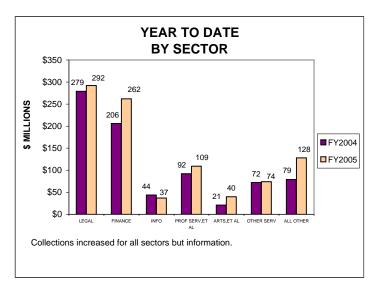

# UNINCORPORATED BUSINESS TAX COLLECTIONS APRIL 2005 AND FISCAL YEAR TO DATE CURRENT TAX YEARS

#### Notes:

Current tax years includes collections for tax years 2005, 2004, and 2003.

Current-year audit collections were insignificant for both FY04 and FY05.