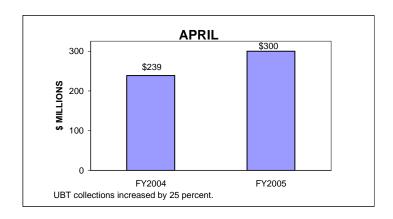

# UNINCORPORATED BUSINESS TAX COLLECTIONS APRIL 2005 AND FISCAL YEAR TO DATE CURRENT TAX YEARS

#### Notes:

Current tax years includes collections for tax years 2005, 2004, and 2003.

Current-year audit collections were insignificant for both FY04 and FY05.