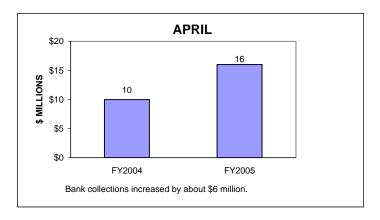

### BANKING CORPORATION TAX COLLECTIONS APRIL 2005 AND FISCAL YEAR TO DATE CURRENT TAX YEARS

#### Notes:

Current tax years includes collections for tax years 2004, 2003, and 2002.

Current-year audits were insignificant for both FY04 and FY05.