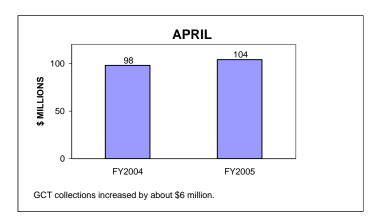

# GENERAL CORPORATION TAX COLLECTIONS APRIL 2005 AND FISCAL YEAR TO DATE CURRENT TAX YEARS

#### Notes:

Current tax years includes collections for tax years 2004, 2003, and 2002.

Current-year audit collections were insignificant for both FY04 and FY05.