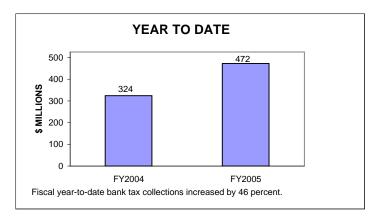

### BANKING CORPORATION TAX COLLECTIONS APRIL 2005 AND FISCAL YEAR TO DATE CURRENT TAX YEARS

#### Notes:

Current tax years includes collections for tax years 2004, 2003, and 2002.

Current-year audits were insignificant for both FY04 and FY05.