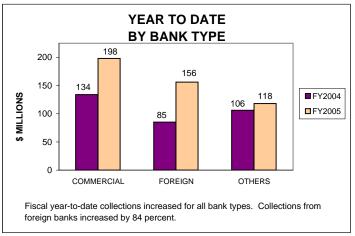

### BANKING CORPORATION TAX COLLECTIONS APRIL 2005 AND FISCAL YEAR TO DATE CURRENT TAX YEARS

#### Notes:

Current tax years includes collections for tax years 2004, 2003, and 2002.

Current-year audits were insignificant for both FY04 and FY05.