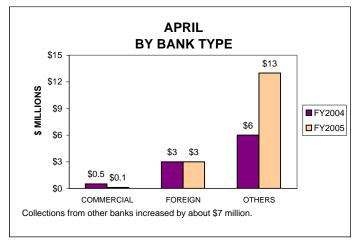

### BANKING CORPORATION TAX COLLECTIONS APRIL 2005 AND FISCAL YEAR TO DATE CURRENT TAX YEARS

#### Notes:

Current tax years includes collections for tax years 2004, 2003, and 2002.

Current-year audits were insignificant for both FY04 and FY05.