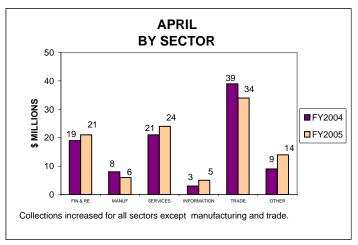

# GENERAL CORPORATION TAX COLLECTIONS APRIL 2005 AND FISCAL YEAR TO DATE CURRENT TAX YEARS

#### Notes:

Current tax years includes collections for tax years 2004, 2003, and 2002.

Current-year audit collections were insignificant for both FY04 and FY05.