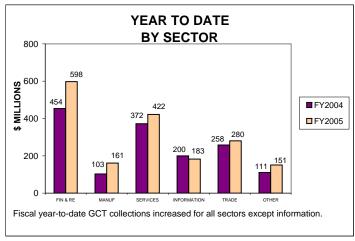

# GENERAL CORPORATION TAX COLLECTIONS APRIL 2005 AND FISCAL YEAR TO DATE CURRENT TAX YEARS

#### Notes:

Current tax years includes collections for tax years 2004, 2003, and 2002.

Current-year audit collections were insignificant for both FY04 and FY05.