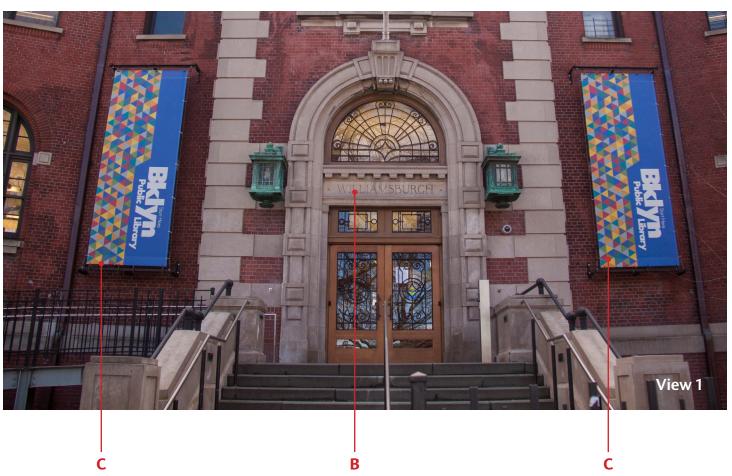

### Williamsburg Library – Existing Signs

- A BPL Identification, Metal Post & Panel
- **B** Branch Identification, Carved Letters
- **C** BPL Identification, Banners

### Williamsburg Library – Proposed Signs

### Williamsburg Library – Proposed Signs

- A Branch Identification & Digital Display
- **B** Entry Address
- **C** Banner (matching existing size)

### Williamsburg Library – Proposed Signs

Page 32