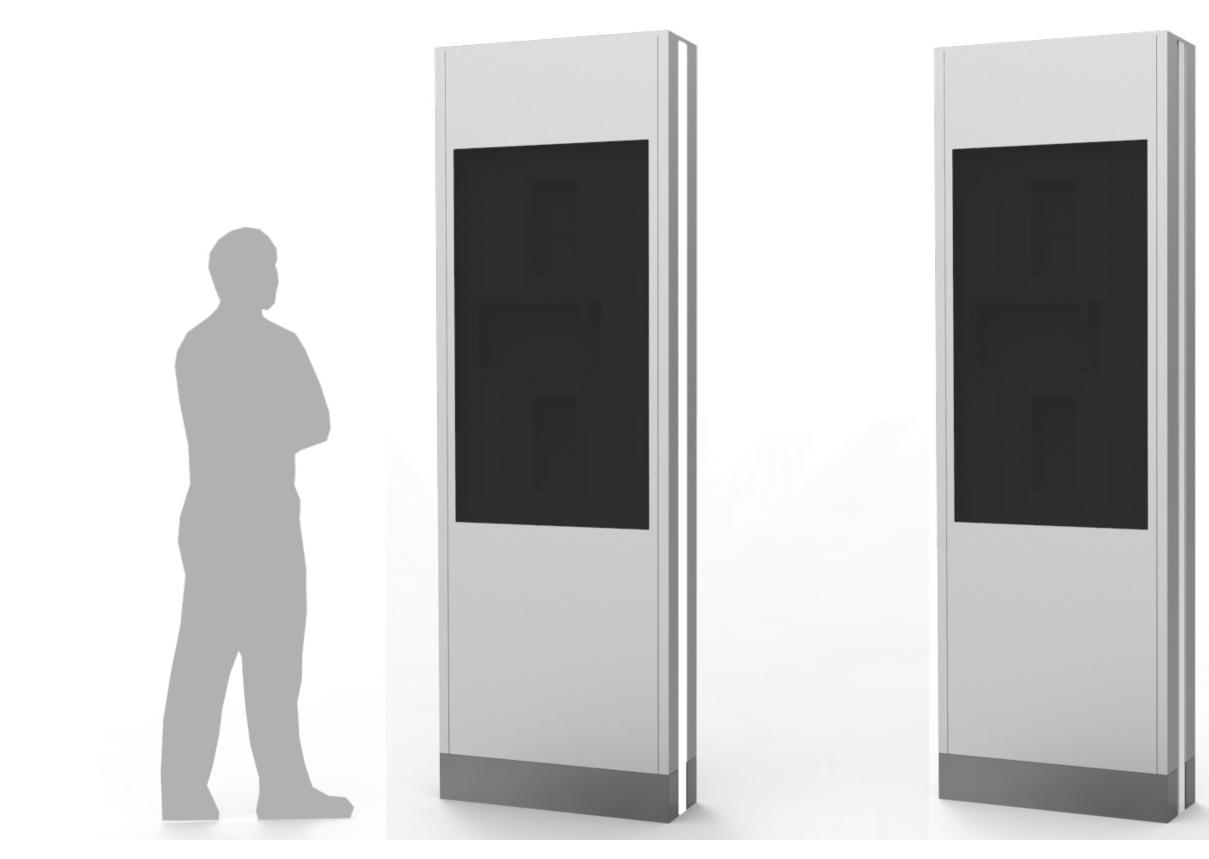

Library – Existing Signs**







## **Central Library – Existing Signs to be Replaced**



- A Poster display pylon, double-sided (Eastern Parkway side)
- **B** Poster display pylon, double-sided (Flatbush Avenue side)



### **Central Library – Existing Conditions for New Sign Locations**





- **C** Proposed digital pylon, single-sided (Eastern Parkway facing)
- D Proposed digital pylon, single-sided (Eastern Parkway facing) Lamp post to be removed



### Signage Scale & Modulation



### **ADA Guidelines**



External Signage Update — Landmarks Preservation Commission

| le |  |
|----|--|
|    |  |
|    |  |
|    |  |
|    |  |
|    |  |
|    |  |
|    |  |
|    |  |
|    |  |
|    |  |
|    |  |
|    |  |
|    |  |
|    |  |

### **Envelope Design**



### **Illumination Studies**



Brooklyn Public Library LVCK, LLC



### Main Entrance Digital Pylon Design



## **Children's Entrance Digital Pylon Design**



### **Dweck Entrance Digital Pylon Design**



Brooklyn Public Library LVCK, LLC

# Appendix

Page 52

### **Branch ID / Hours Display**





Main: 247 W 35th St. New York, NY 10001 M: 212 629 3650 F: 212 629 4954 MANUFACTURING 3 Oval Dr, Islandia, NY 11749 WWW.BIGAPPLEGROUP.COM

#### Client:

#### **BROOKLYN PUBLIC LIBRARY**

| Job Title:                                                                                                                   |