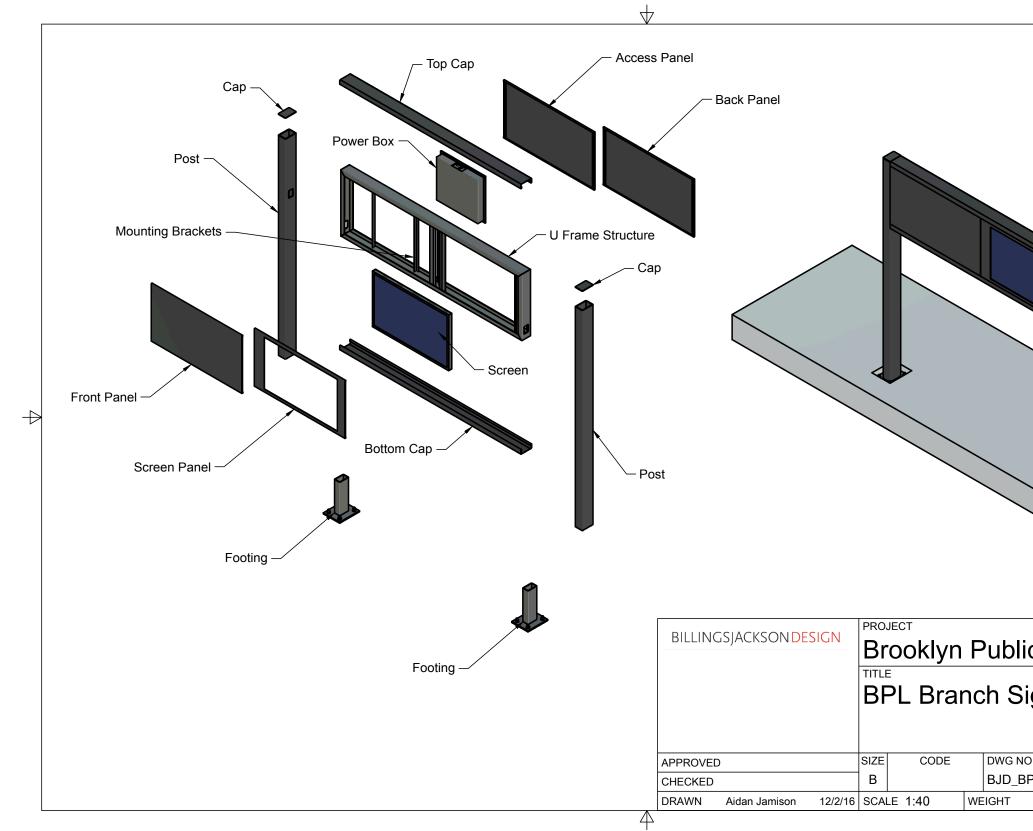

#### **Branch ID / Digital Display**

|             |     | $\Phi$ |
|-------------|-----|--------|
| c Library   |     |        |
| gn Exploded |     |        |
| PL_EXPL01   | REV |        |
| SHEET 1/1   |     |        |

#### **Branch ID / Digital Display**