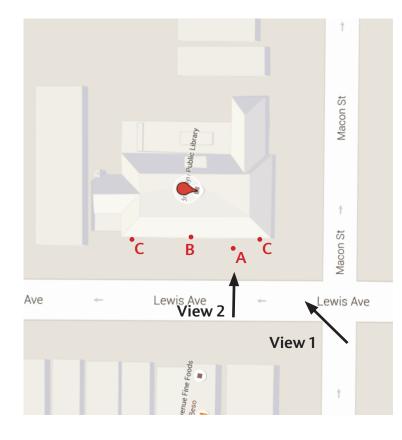

#### Macon Library – Existing Signs

- A BPL Identification, Carved Letters
- **B** BPL Identification, Metal Post & Panel

#### Macon Library – Proposed Signs

#### Macon Library – Proposed Signs

- A Branch Identification & Digital Display
- **B** Entry Address
- C 8 ft Banner