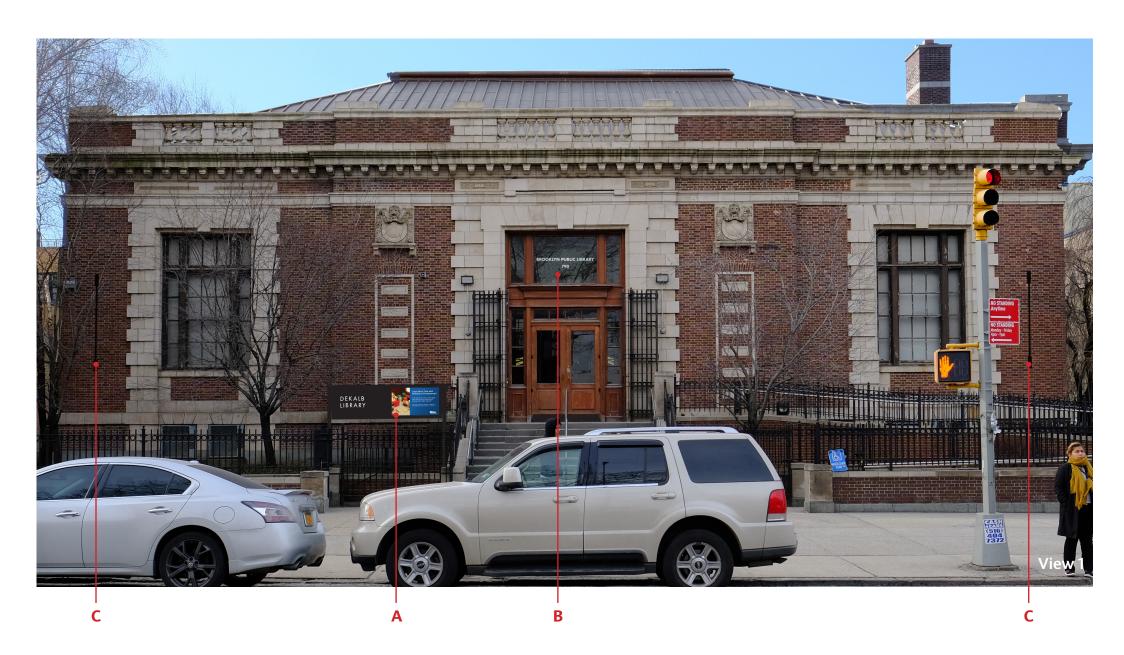

#### **DeKalb Library – Existing Signs**

- A BPL Identification, Metal Post & Panel
- **B** Entry Address

A – Branch Identification & Digital Display

BROOKLYN PUBLIC LIBRARY 790

B – Entry ID & Address

C – 8 ft Banner

- A Branch Identification & Digital Display
- **B** Entry ID & Address
- C 8 ft Banner

Page 19