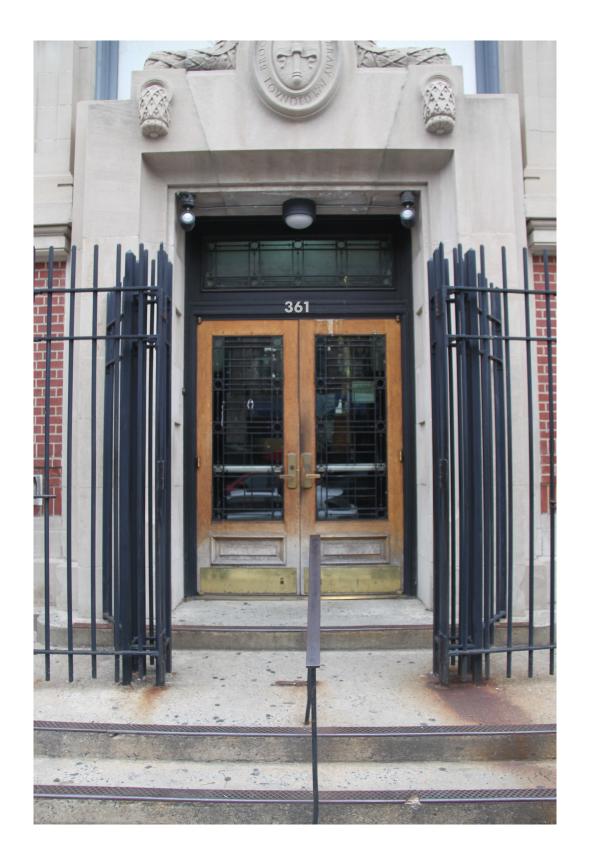

|
|                                                                                                                              |                                                                                                                                                                                                                                             |

REAR PANEL STIFFENER

TOP AND BOTTOM TRIM MOUNTING BRACKET 1 3/4"X1" 4 NOS

TOP INSERT WINDOW BKT WELDED TO FRONT PANE

CLEAR ACRYLIC, LABEL HOLDER

TOP AND BOTTOM TRIM MOUNTING BRACKET 13/4"X1" 4 NOS

ACCESS PANEL WITH CONTINOUS HINGE

CAM LOCK

POLYCARBONATE FACE UV STABLE

### **Branch Address (Flatlands)**



### **Branch Address (Macon Library)**



### **Envelope Construction**



## **Envelope Construction**



### **Digital Display Graphic Layouts**







**Central Library** 

**Branch Libraries** 



### **Digital Display Graphic Layouts**

| Columbus Day Closing<br>Central Library will be<br>closed for Columbus Day<br>on Monday, October 12<br>During this time, please<br>visit us online at<br>bklynlibrary.org. | Monday10am - 6pmTuesday10am - 8pmWednesday10am - 8pmThursday1pm - 8pmFriday10am - 6pmSaturday10am - 5pmSundayClosed