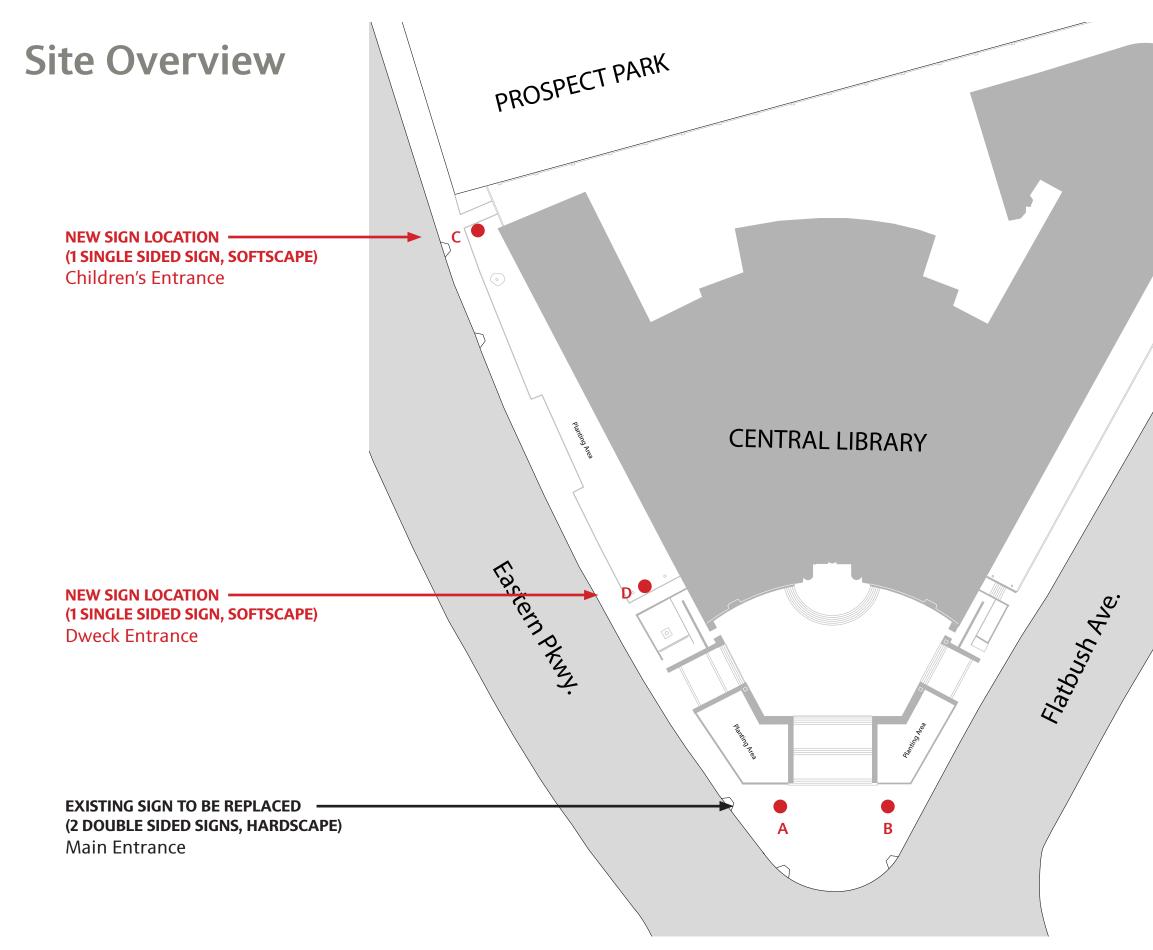

## **Central Library – Existing Signs to be Replaced**

- A Poster display pylon, double-sided (Eastern Parkway side)
- **B** Poster display pylon, double-sided (Flatbush Avenue side)

### **Central Library – Existing Conditions for New Sign Locations**

- **C** Proposed digital pylon, single-sided (Eastern Parkway facing)
- D Proposed digital pylon, single-sided (Eastern Parkway facing) Lamp post to be removed