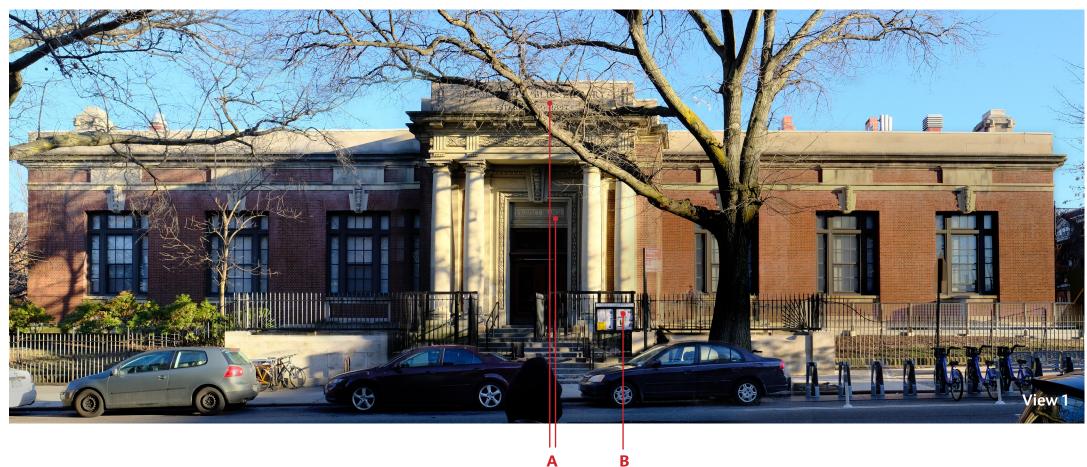

#### Park Slope Library – Existing Signs

- A BPL & Branch Identification, Carved Letters
- B Display Box

### Park Slope Library – Proposed Signs

Page 26

#### Park Slope Library – Proposed Signs

- A Branch Identification & Digital Display
- **B** Entry Address
- C 8 ft Banner