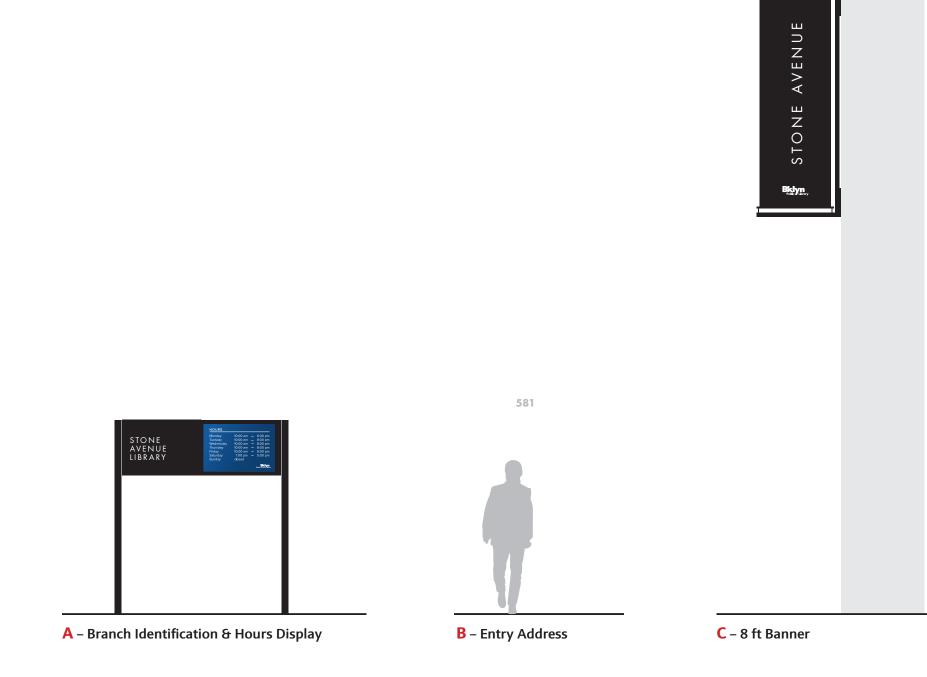

#### **Stone Avenue Library – Proposed Signs**

- A Branch Identification & Hours Display
- **B** Entry Address
- C 8 ft Banner