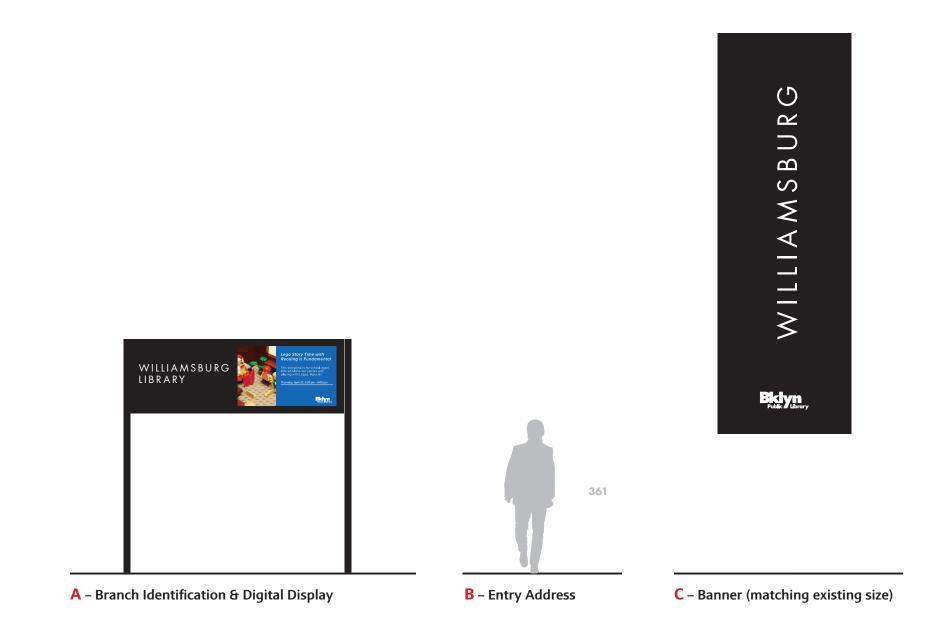

#### **Prototypical Landmark Signs**

Entry ID & Address

8ft Banner

#### **Entry ID & Address**

### Williamsburg Library – Proposed Signs

- A Branch Identification & Digital Display
- **B** Entry Address
- **C** Banner (matching existing size)