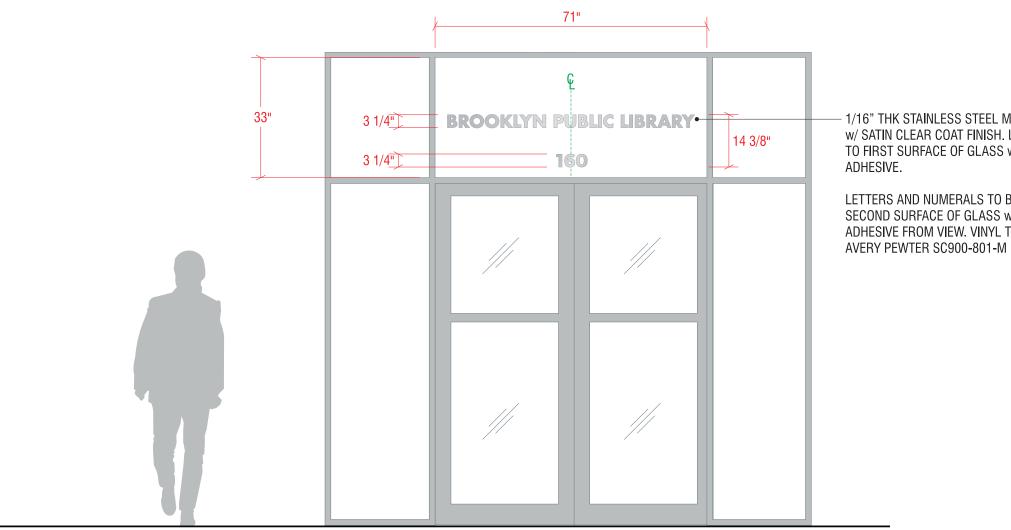

#### **Entry ID & Address**

#### FRONT ELEVATION - TYP.

1/16" THK STAINLESS STEEL METAL LAMINATE w/ SATIN CLEAR COAT FINISH. LAMINATE APPLIED TO FIRST SURFACE OF GLASS w/ EXTERIOR GRADE

LETTERS AND NUMERALS TO BE BACKED ON SECOND SURFACE OF GLASS w/ VINYL, HIDING ADHESIVE FROM VIEW. VINYL TO MATCH