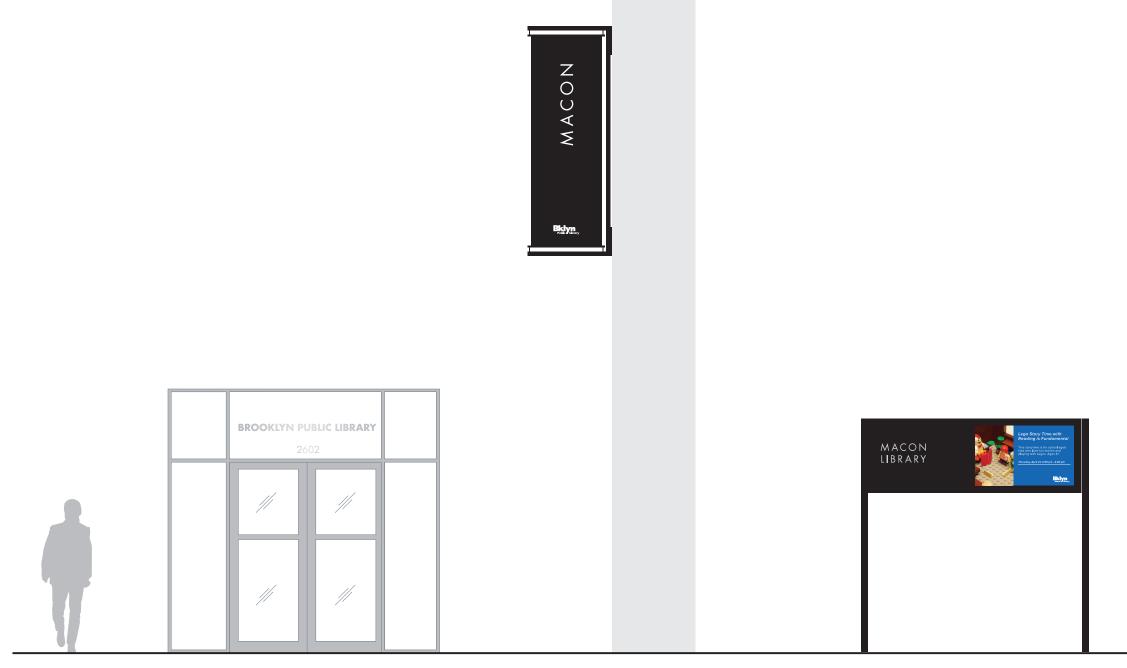

#### Macon Library – Existing Signs

- A BPL Identification, Carved Letters
- **B** BPL Identification, Metal Post & Panel

#### Macon Library – Proposed Signs

#### Macon Library – Proposed Signs

- A Branch Identification & Digital Display
- **B** Entry Address
- C 8 ft Banner