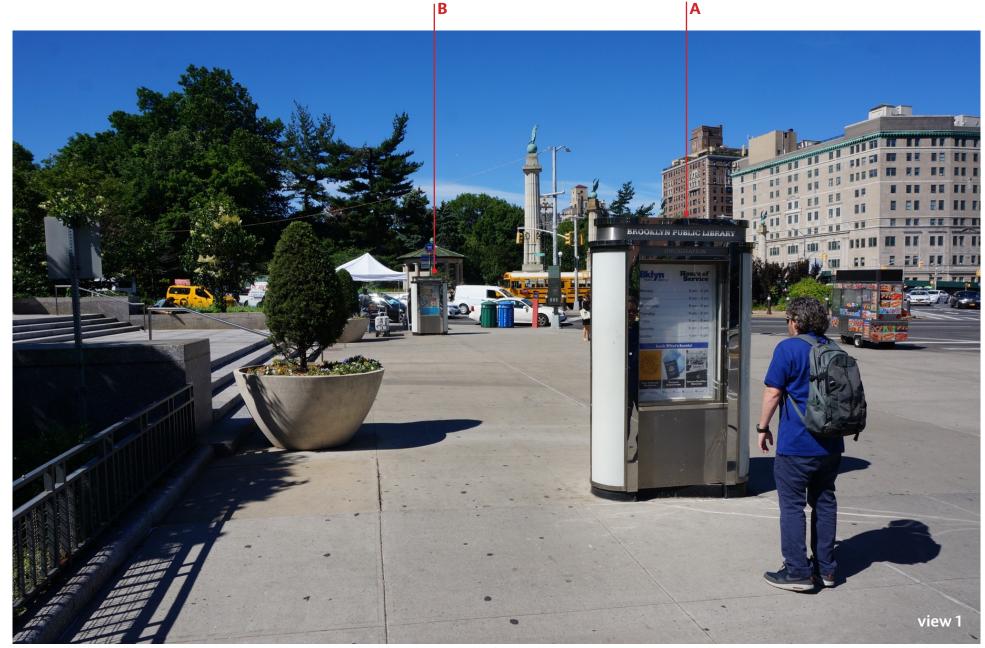

# **Central Library**

Page 40

### **Central Library – Existing Signs**

## **Central Library – Existing Signs to be Replaced**

- A Poster display pylon, double-sided (Eastern Parkway side)
- **B** Poster display pylon, double-sided (Flatbush Avenue side)

### **Central Library – Existing Conditions for New Sign Locations**

- **C** Proposed digital pylon, single-sided (Eastern Parkway facing)
- D Proposed digital pylon, single-sided (Eastern Parkway facing) Lamp post to be removed