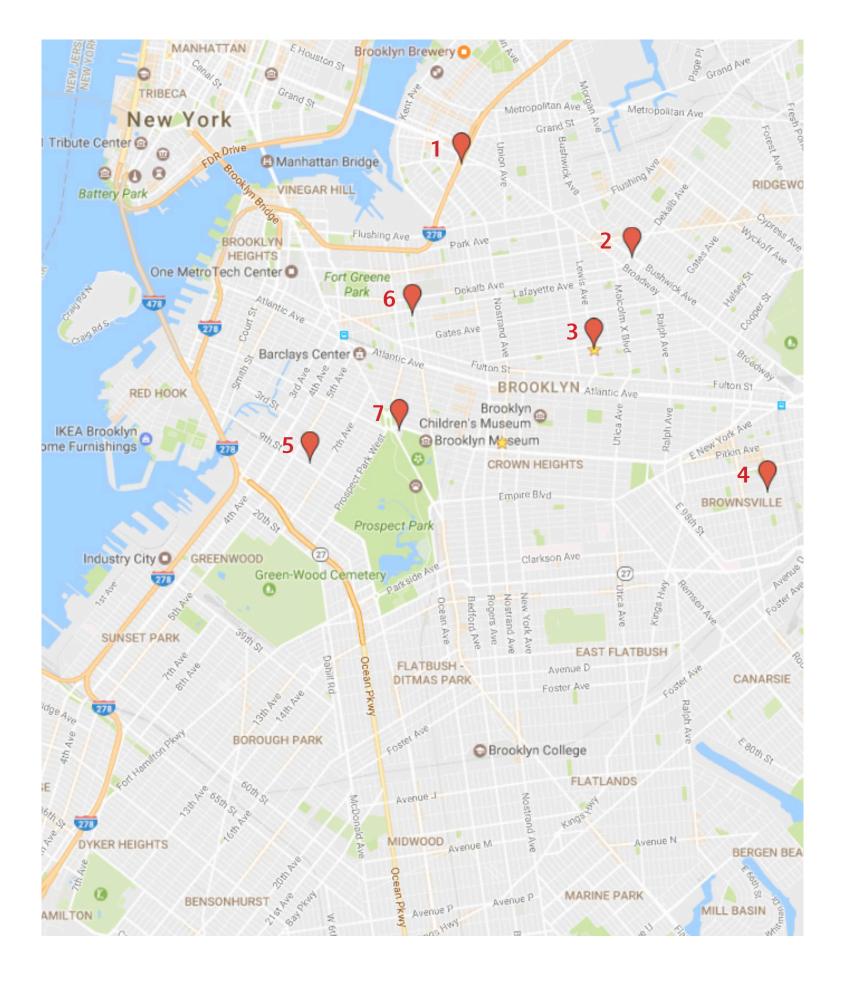

### Landmarked Sites

- 1 Williamsburg Library
- 2 DeKalb Library
- 3 Macon Library
- 4 Stone Avenue Library
- 5 Park Slope Library
- 6 Clinton Hill Library (historic district)
- 7 Central Library