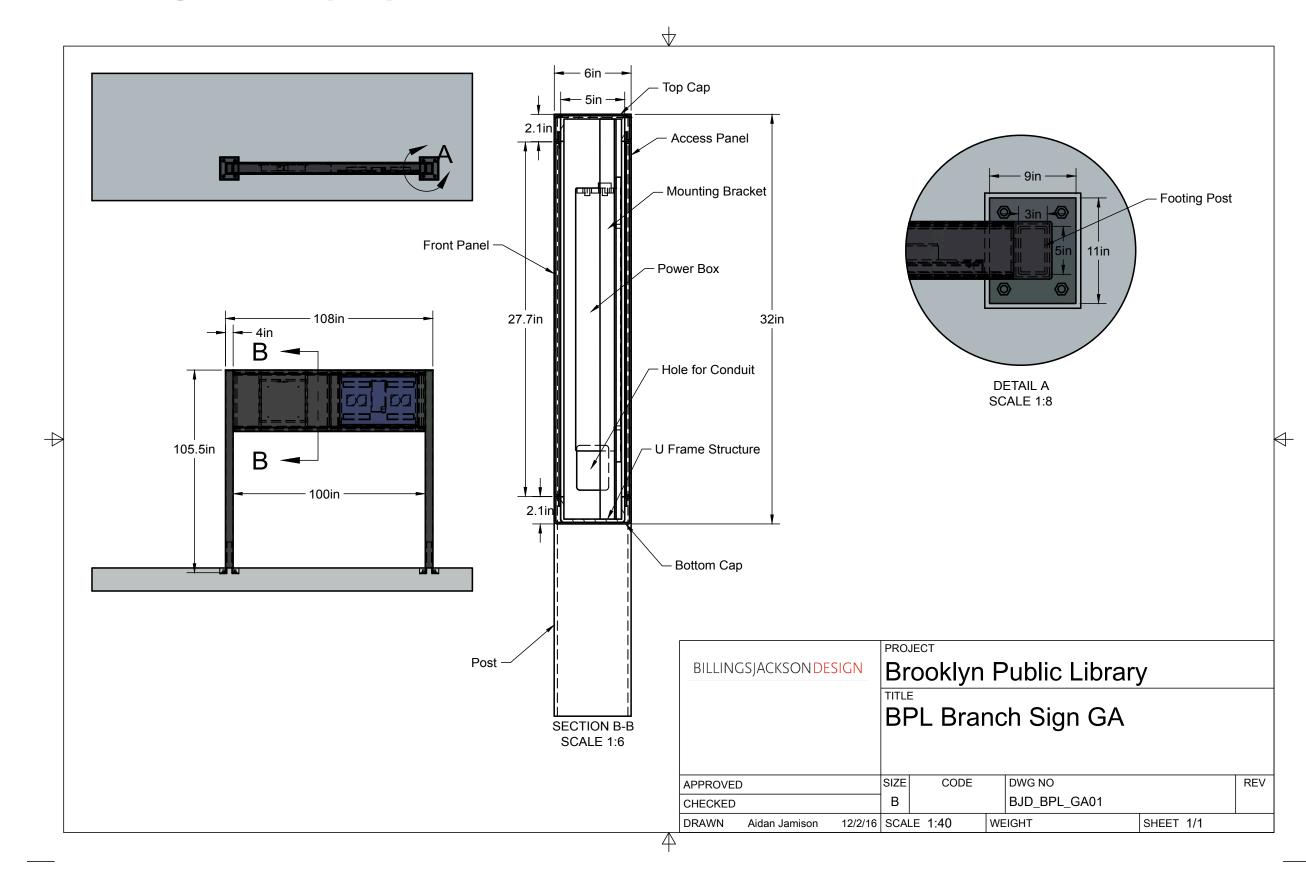

#### **Branch ID / Digital Display**

|             |     | $\Phi$ |
|-------------|-----|--------|
| c Library   |     |        |
| gn Exploded |     |        |
| PL_EXPL01   | REV |        |
| SHEET 1/1   |     |        |

#### **Branch ID / Digital Display**