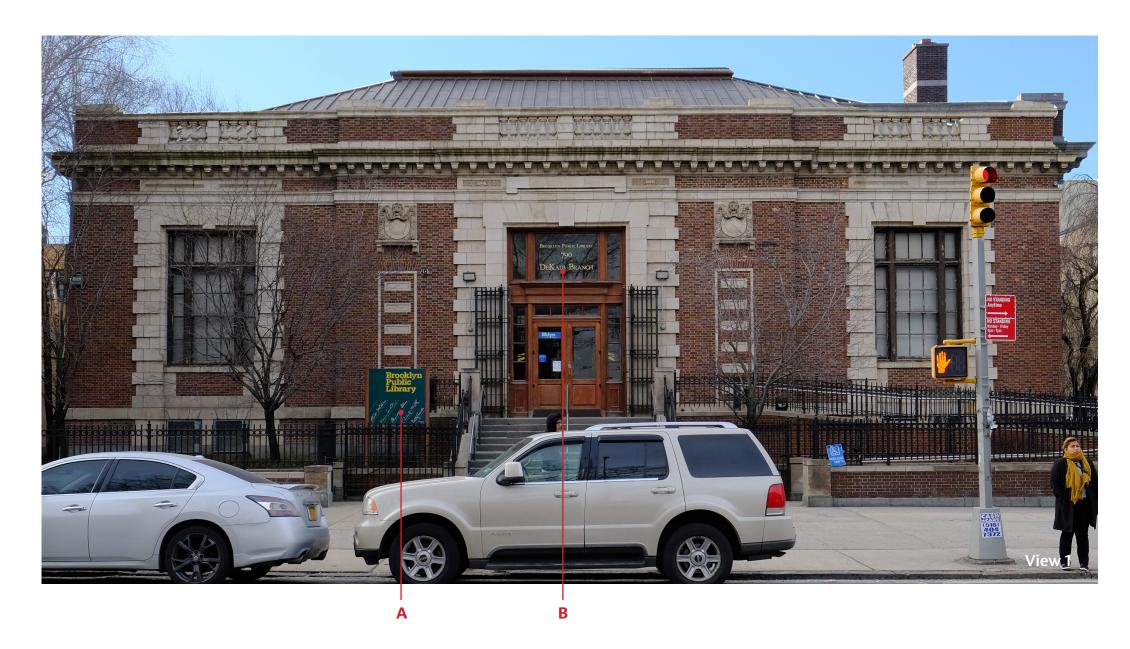

#### **DeKalb Library – Existing Signs**

- A BPL Identification, Metal Post & Panel
- **B** Entry Address

A – Branch Identification & Digital Display

BROOKLYN PUBLIC LIBRARY 790

B – Entry ID & Address

C – 8 ft Banner

- A Branch Identification & Digital Display
- **B** Entry ID & Address
- C 8 ft Banner

Page 19