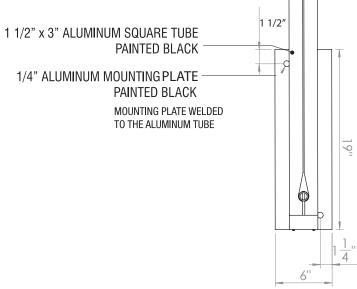

VINYL, HIDING ADHESIVE FROM VIEW. VINYL TO MATCH

#### **Banner mounting - 6ft**



#### **Banner mounting - 8ft**

1 1/2" x 3" ALUMINUM TUBE -40 1/2" -PAINTED BLACK — 36″ — 1 1/2" x 3" ALUMINUM TUBE PAINTED BLACK 3/4" DIA. ALUMINUM TUBE C O N -DOUBLE SIDED GRAPHIC BANNER PAINTED BLACK BANNER FABRIC TO BE FR TRIPLE WHITE 120. BANNERS TO BE THREE-PLY MA w/ SEWN POCKETS AND FUSED WIND SLITS 112″ 96″ Ζ Bkdyn Mary 0  $\bigcirc$  $\triangleleft$ ٤ 1 1/2" x 3" ALUMINUM TUBE PAINTED BLACK 72" X 24" BANNER ARTWORK/WINDSLITS ARE NOT SHOWN AS FINAL/ACTUAL 12'2 3/4" 1/4" ALUMINUM MOUNTING Bktyn Publik Library PLATE PAINTED BLACK -1″ MAX |-**FRONT VIEW** 3/4" MIM EMBED WITHIN

Commercial: 8 ft

**FRONT ELEVATION** 

External Signage Update – Landmarks Preservation Commission

1" OF OPP WALL SURFACE



#### **PLATE DETAIL**

#### **Branch ID / Digital Display**



|             |     | $\Phi$ |
|-------------|-----|--------|
| c Library   |     |        |
| gn Exploded |     |        |
| PL_EXPL01   | REV |        |
| SHEET 1/1   |     |        |

#### **Branch ID / Digital Display**



# Landmark Branches

Page 14

### Landmarked Sites

- 1 Williamsburg Library
- 2 DeKalb Library
- 3 Macon Library
- 4 Stone Avenue Library
- 5 Park Slope Library
- 6 Clinton Hill Library (historic district)
- 7 Central Library



#### **DeKalb Library – Existing Signs**



- A BPL Identification, Metal Post & Panel
- **B** Entry Address







A – Branch Identification & Digital Display

BROOKLYN PUBLIC LIBRARY 790



B – Entry ID & Address

C – 8 ft Banner



- A Branch Identification & Digital Display