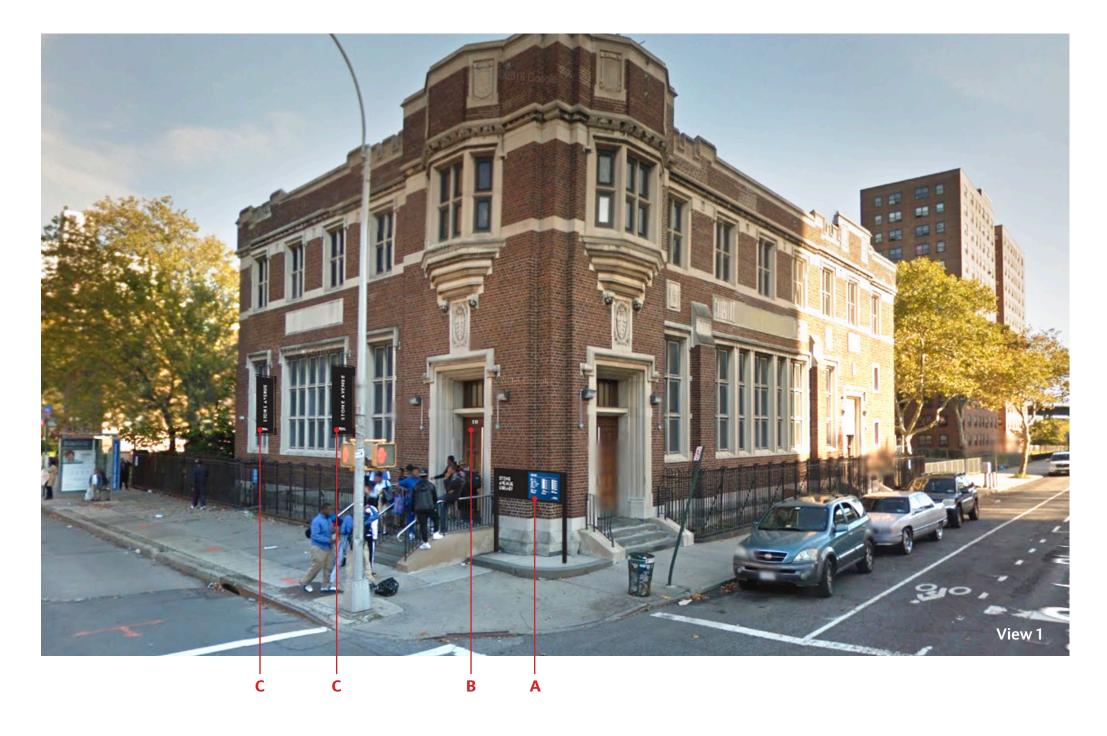

#### **Stone Avenue Library – Existing Signs**

A – Branch Identification, Metal Pan

#### **Stone Avenue Library – Proposed Signs**

#### **Stone Avenue Library – Proposed Signs**

- A Branch Identification & Hours Display
- **B** Entry Address
- C 8 ft Banner