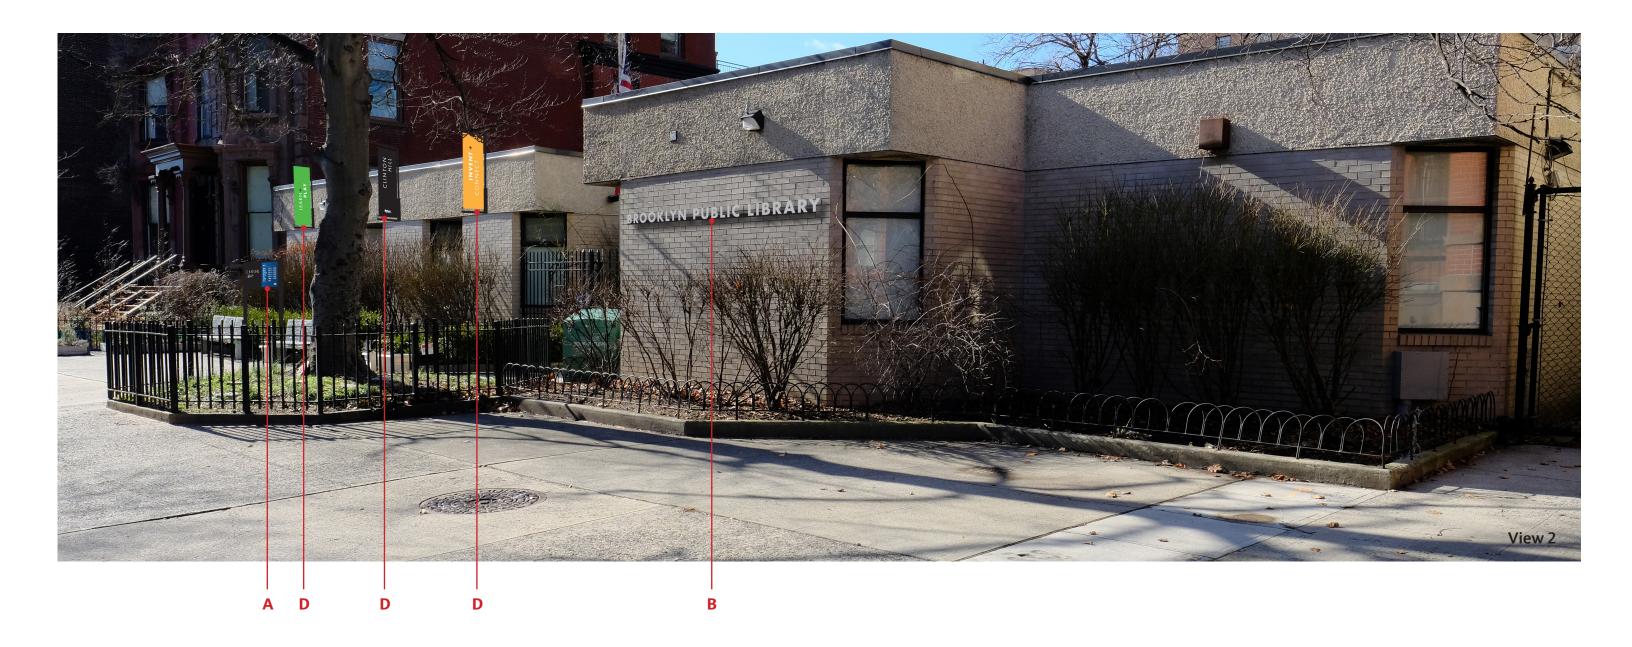

## **Central Library – Existing Signs to be Replaced**

- A Poster display pylon, double-sided (Eastern Parkway side)
- **B** Poster display pylon, double-sided (Flatbush Avenue side)

### **Central Library – Existing Conditions for New Sign Locations**

- **C** Proposed digital pylon, single-sided (Eastern Parkway facing)
- D Proposed digital pylon, single-sided (Eastern Parkway facing) Lamp post to be removed