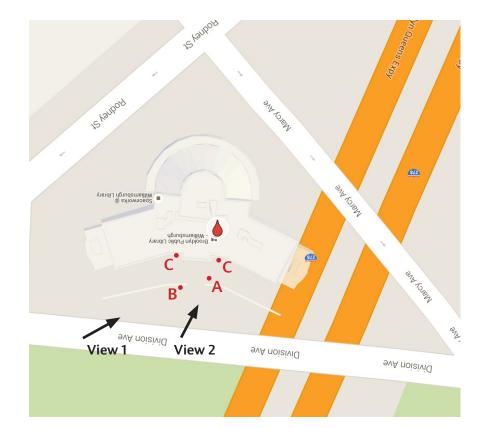

### Williamsburg Library – Existing Signs

- A BPL Identification, Metal Post & Panel
- **B** Branch Identification, Carved Letters
- **C** BPL Identification, Banners

### Williamsburg Library – Proposed Signs

### Williamsburg Library – Proposed Signs

- A Branch Identification & Digital Display
- **B** Entry Address
- **C** Banner (matching existing size)

### Williamsburg Library – Proposed Signs

Page 32