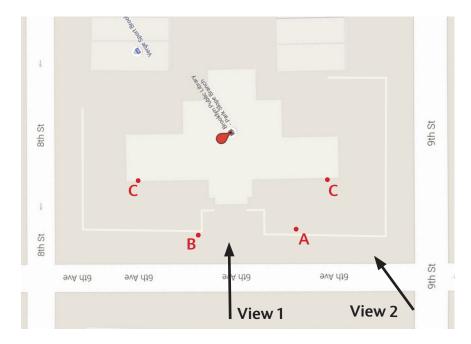

### Landmarked Sites

- 1 Williamsburg Library
- 2 DeKalb Library
- 3 Macon Library
- 4 Stone Avenue Library
- 5 Park Slope Library
- 6 Clinton Hill Library (historic district)
- 7 Central Library