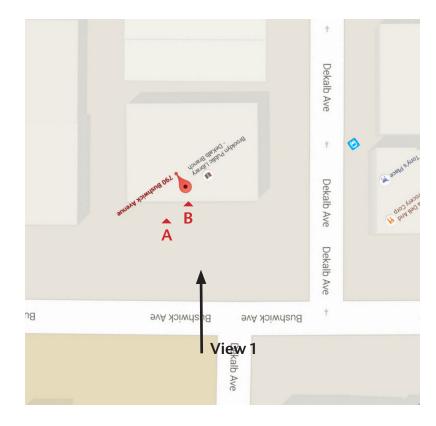

#### **DeKalb Library – Existing Signs**

- A BPL Identification, Metal Post & Panel
- **B** Entry Address

A – Branch Identification & Digital Display

BROOKLYN PUBLIC LIBRARY 790

B – Entry ID & Address

C – 8 ft Banner

- A Branch Identification & Digital Display
- **B** Entry ID & Address
- C 8 ft Banner

Page 19