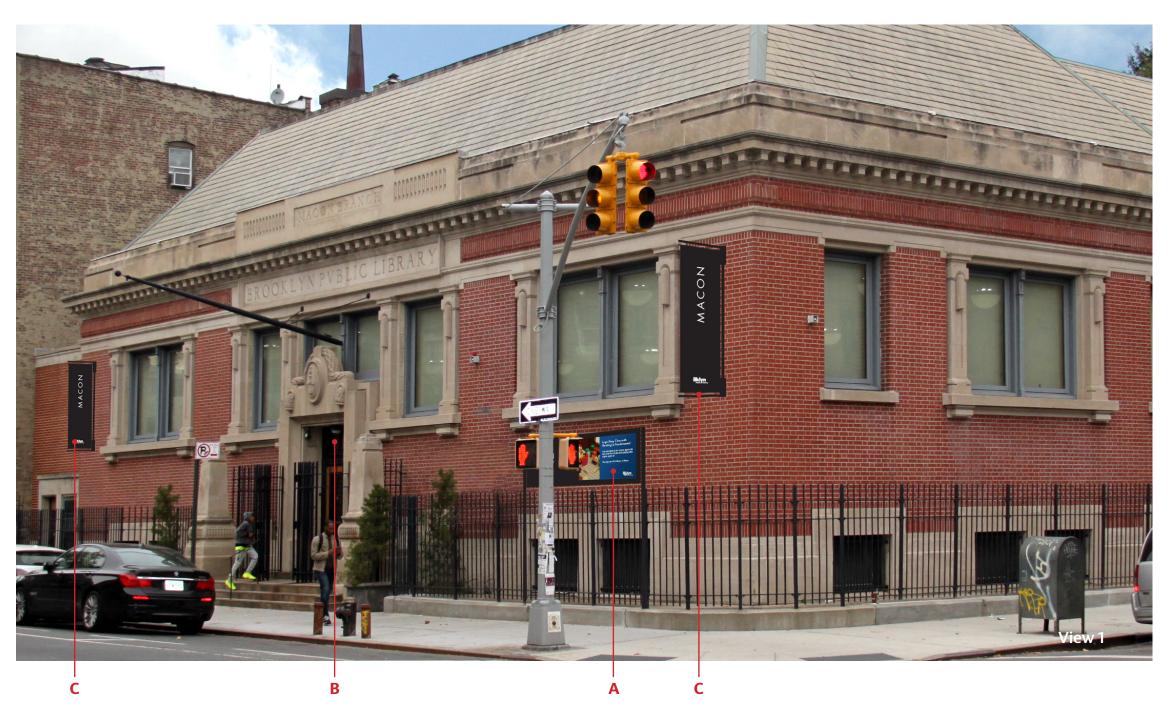

#### Macon Library – Existing Signs

- A BPL Identification, Carved Letters
- **B** BPL Identification, Metal Post & Panel

#### Macon Library – Proposed Signs

#### Macon Library – Proposed Signs

- A Branch Identification & Digital Display
- **B** Entry Address
- C 8 ft Banner