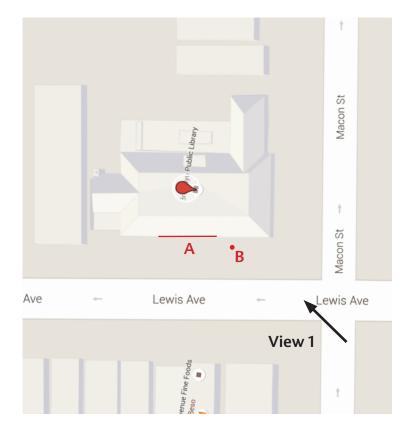

#### **DeKalb Library – Existing Signs**

- A BPL Identification, Metal Post & Panel
- **B** Entry Address

A – Branch Identification & Digital Display

BROOKLYN PUBLIC LIBRARY 790

B – Entry ID & Address

C – 8 ft Banner

- A Branch Identification & Digital Display
- **B** Entry ID & Address
- C 8 ft Banner

Page 19