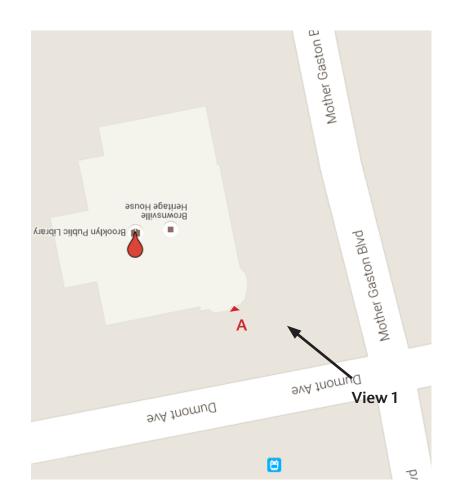

#### **Stone Avenue Library – Existing Signs**

A – Branch Identification, Metal Pan