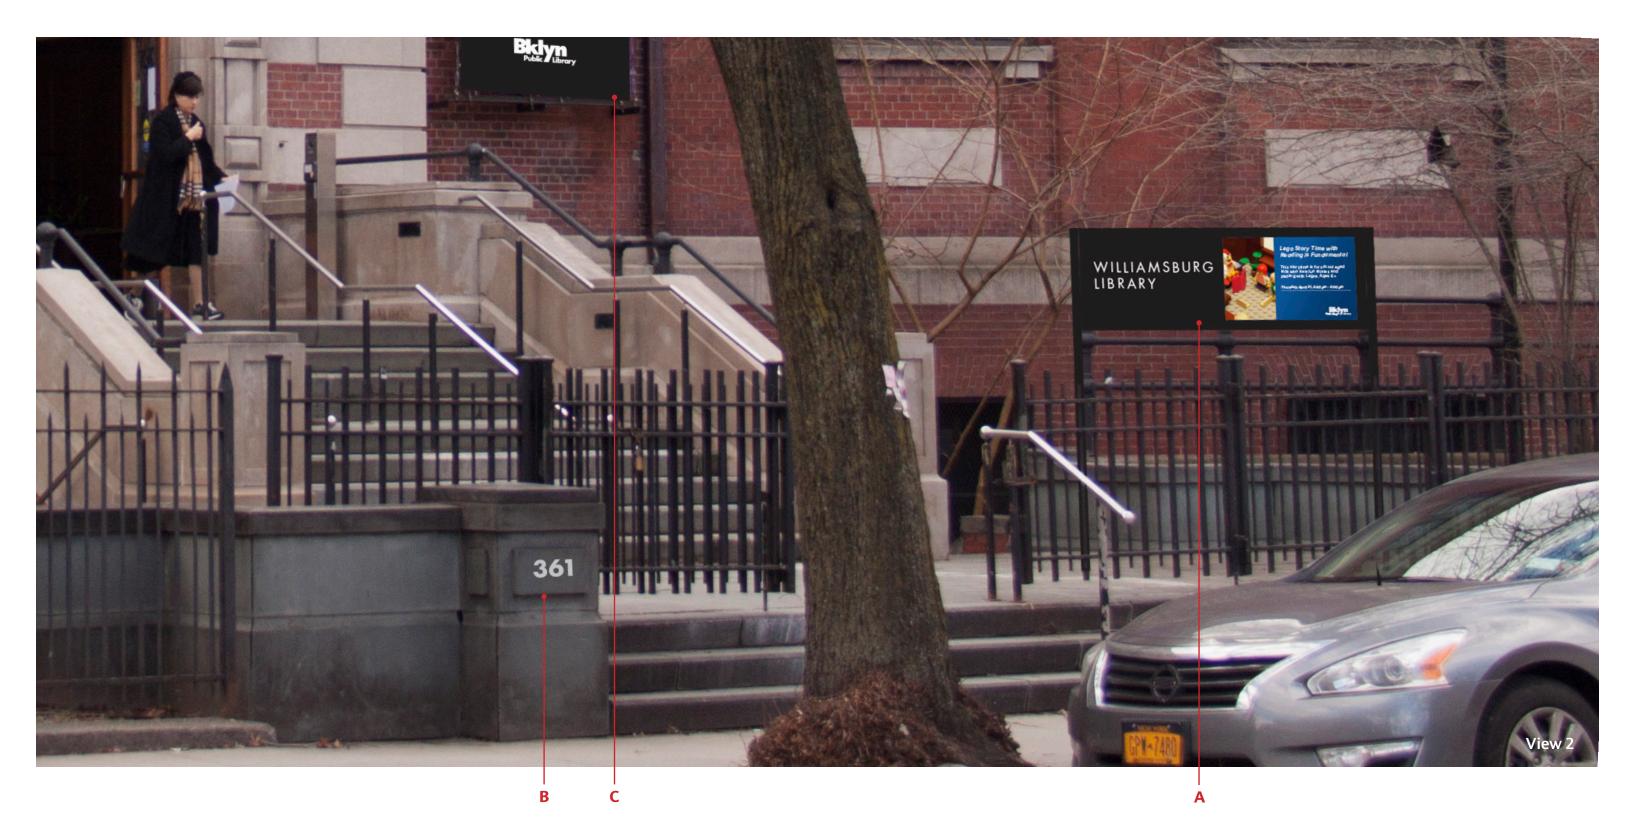

### Williamsburg Library – Existing Signs

- A BPL Identification, Metal Post & Panel
- **B** Branch Identification, Carved Letters
- **C** BPL Identification, Banners

### Williamsburg Library – Proposed Signs

### Williamsburg Library – Proposed Signs

- A Branch Identification & Digital Display
- **B** Entry Address
- **C** Banner (matching existing size)

### Williamsburg Library – Proposed Signs

Page 32