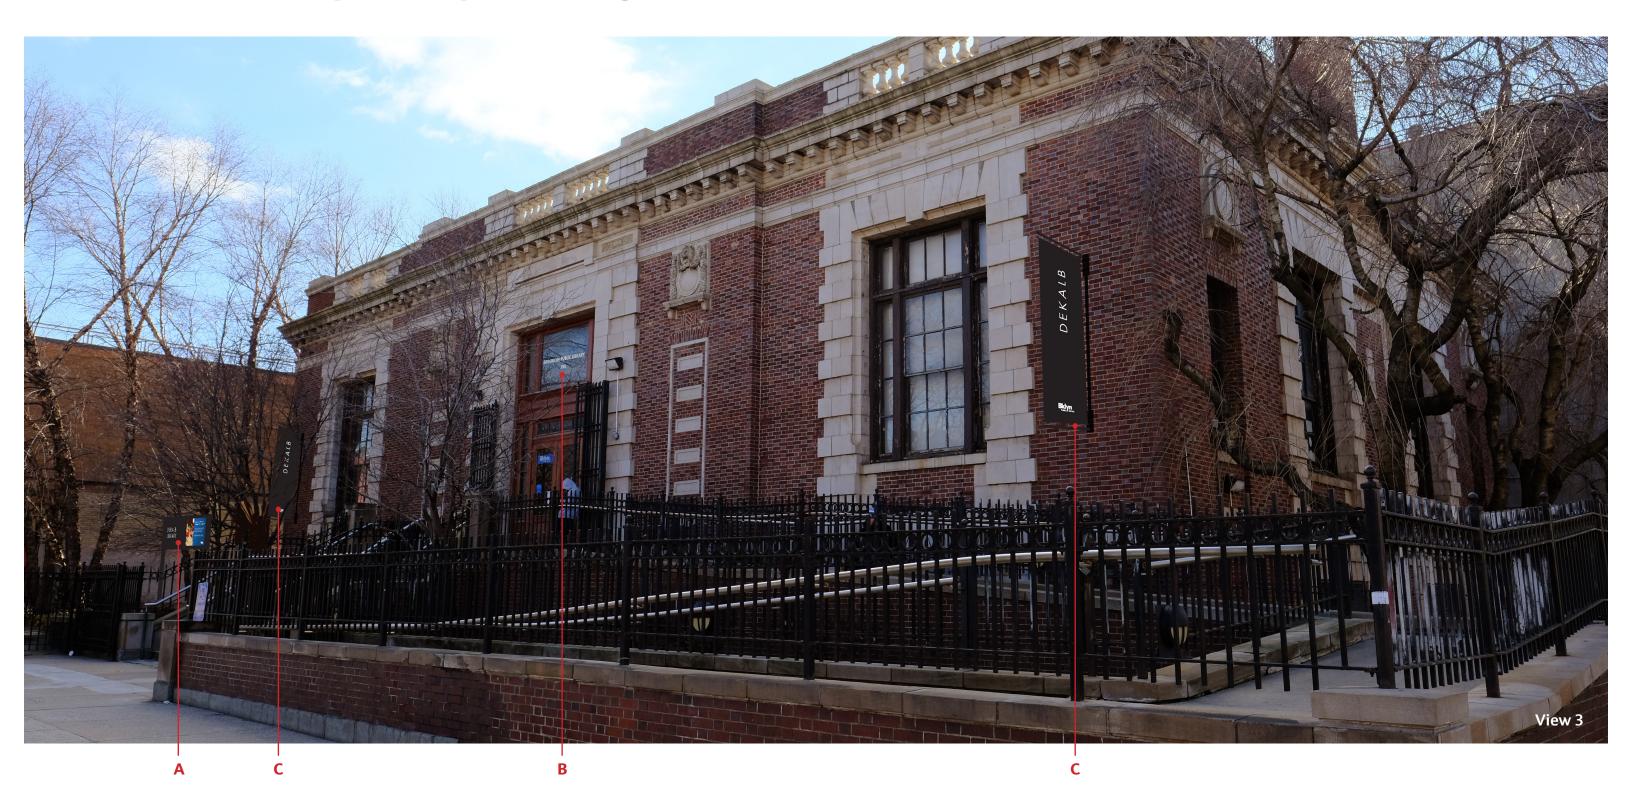

#### **DeKalb Library – Existing Signs**

- A BPL Identification, Metal Post & Panel
- **B** Entry Address

A – Branch Identification & Digital Display

BROOKLYN PUBLIC LIBRARY 790

B – Entry ID & Address

C – 8 ft Banner

- A Branch Identification & Digital Display
- **B** Entry ID & Address
- C 8 ft Banner

Page 19