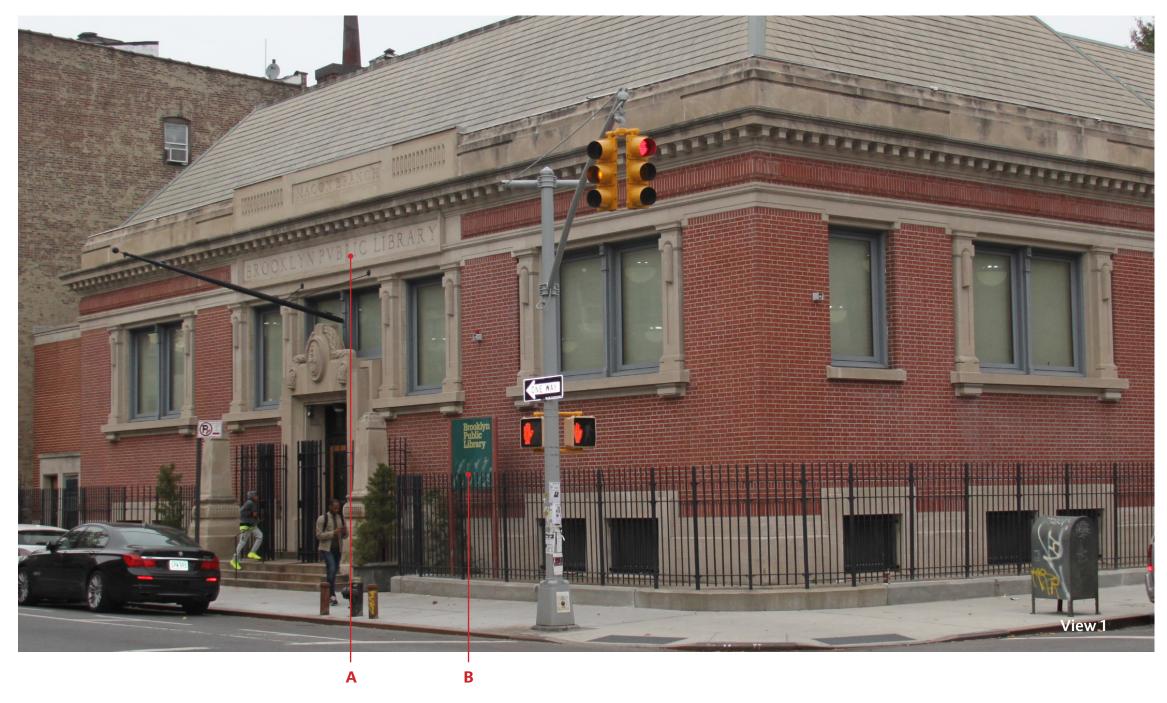

#### **DeKalb Library – Existing Signs**

- A BPL Identification, Metal Post & Panel
- **B** Entry Address

A – Branch Identification & Digital Display

BROOKLYN PUBLIC LIBRARY 790

B – Entry ID & Address

C – 8 ft Banner

- A Branch Identification & Digital Display
- **B** Entry ID & Address
- C 8 ft Banner

Page 19