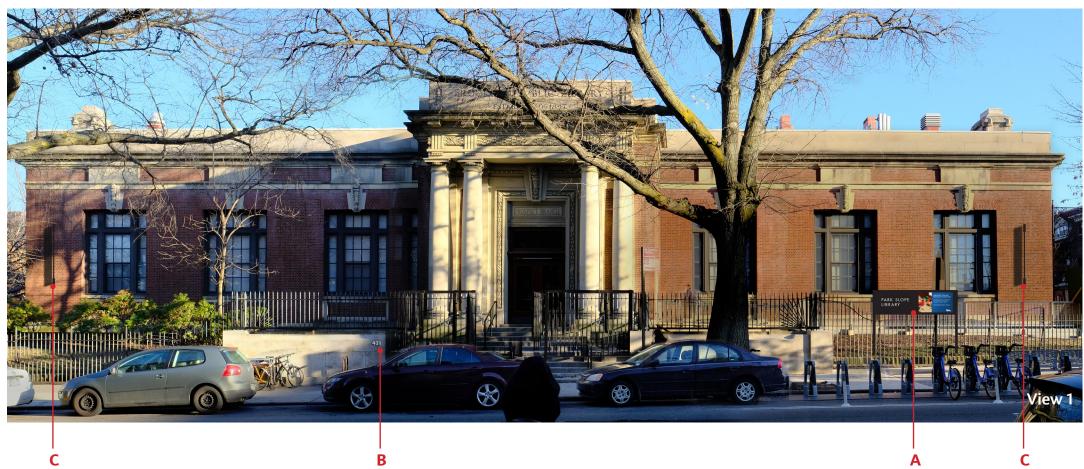

#### Park Slope Library – Proposed Signs

- A Branch Identification & Digital Display
- **B** Entry Address
- C 8 ft Banner

#### Park Slope Library – Proposed Signs

С

Page 28