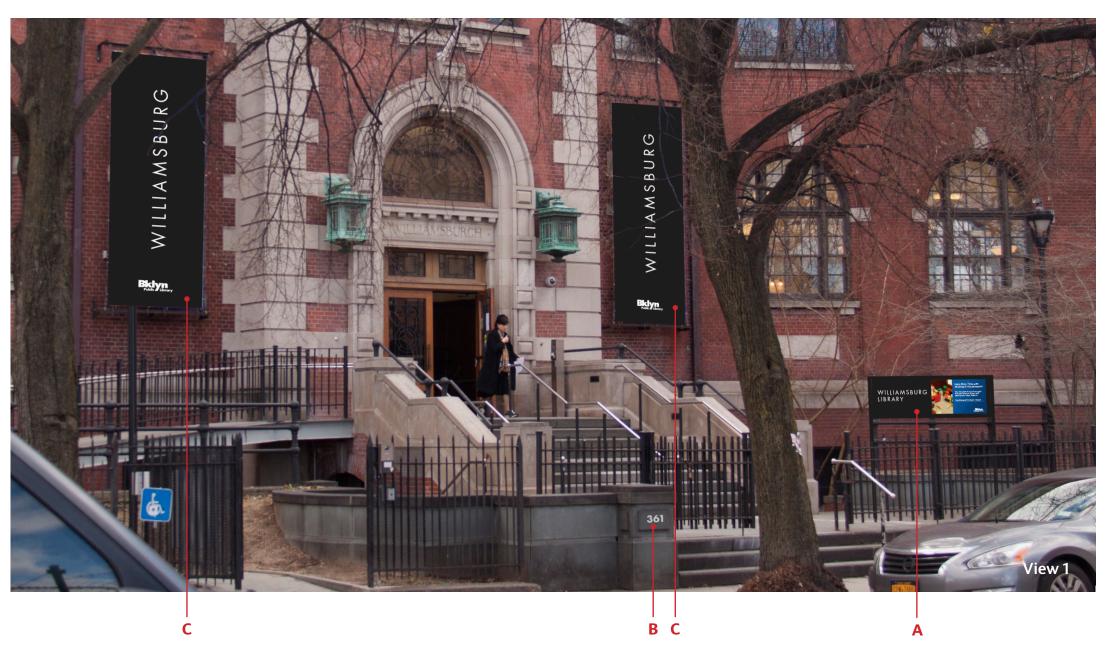

### Williamsburg Library – Existing Signs

- A BPL Identification, Metal Post & Panel
- **B** Branch Identification, Carved Letters
- **C** BPL Identification, Banners

### Williamsburg Library – Proposed Signs

### Williamsburg Library – Proposed Signs

- A Branch Identification & Digital Display
- **B** Entry Address
- **C** Banner (matching existing size)

### Williamsburg Library – Proposed Signs

Page 32