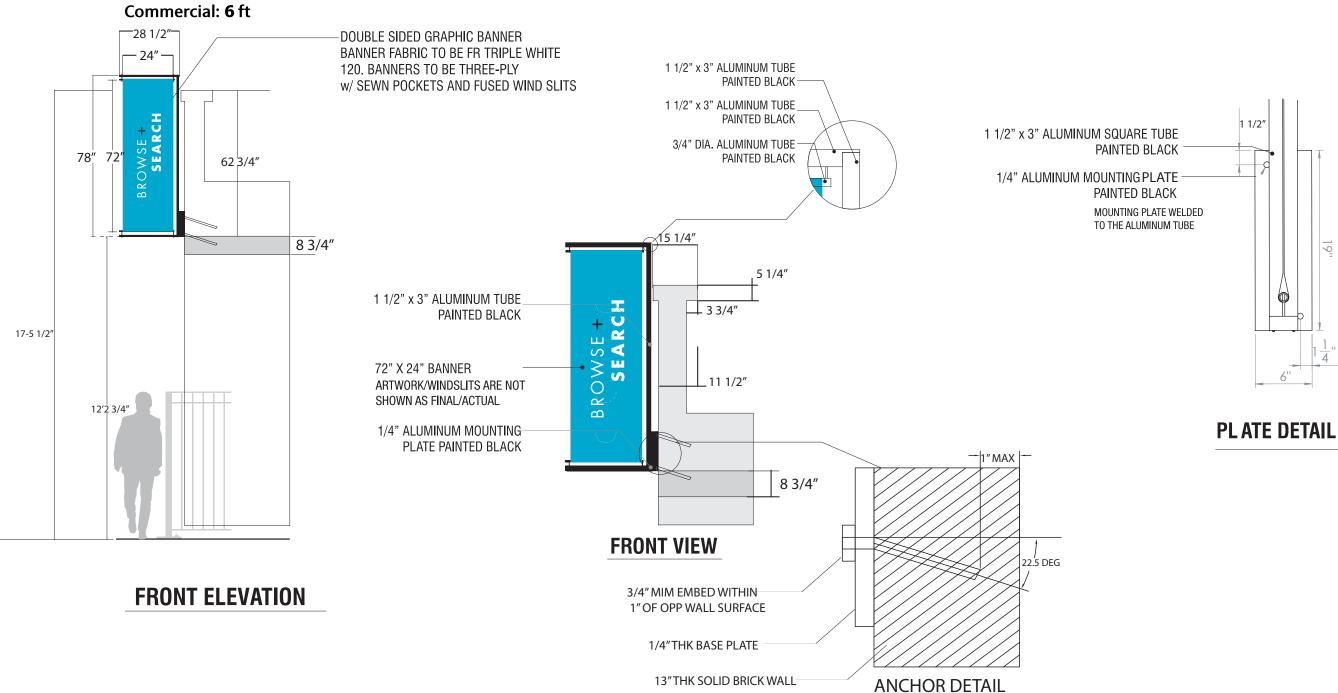

#### **Banner mounting - 6ft**

#### **Banner mounting - 8ft**

1 1/2" x 3" ALUMINUM TUBE -40 1/2" -PAINTED BLACK — 36″ — 1 1/2" x 3" ALUMINUM TUBE PAINTED BLACK 3/4" DIA. ALUMINUM TUBE C O N -DOUBLE SIDED GRAPHIC BANNER PAINTED BLACK BANNER FABRIC TO BE FR TRIPLE WHITE 120. BANNERS TO BE THREE-PLY MA w/ SEWN POCKETS AND FUSED WIND SLITS 112″ 96″ Ζ Bkdyn Mary 0  $\bigcirc$  $\triangleleft$ ٤ 1 1/2" x 3" ALUMINUM TUBE PAINTED BLACK 72" X 24" BANNER ARTWORK/WINDSLITS ARE NOT SHOWN AS FINAL/ACTUAL 12'2 3/4" 1/4" ALUMINUM MOUNTING Bktyn Publik Library PLATE PAINTED BLACK -1″ MAX |-**FRONT VIEW** 3/4" MIM EMBED WITHIN

Commercial: 8 ft

**FRONT ELEVATION** 

External Signage Update – Landmarks Preservation Commission

1" OF OPP WALL SURFACE