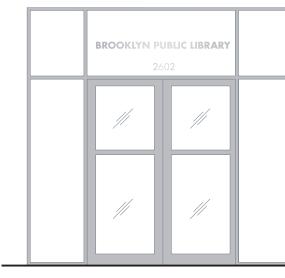

### **Clinton Hill Library – Existing Signs**

- A Building Identification, Pin Letters
- **B** Branch Identification, Metal Pan

## **Clinton Hill Library – Proposed Signs**

A – Branch Identification & Hours Display

**B** – Building Identification

D – 4.5 ft Banner

## **Clinton Hill Library – Proposed Signs**

- A Branch Identification & Hours Display
- **B** Building Identification
- **C** Entry Identification & Address
- D 4.5 ft Banner