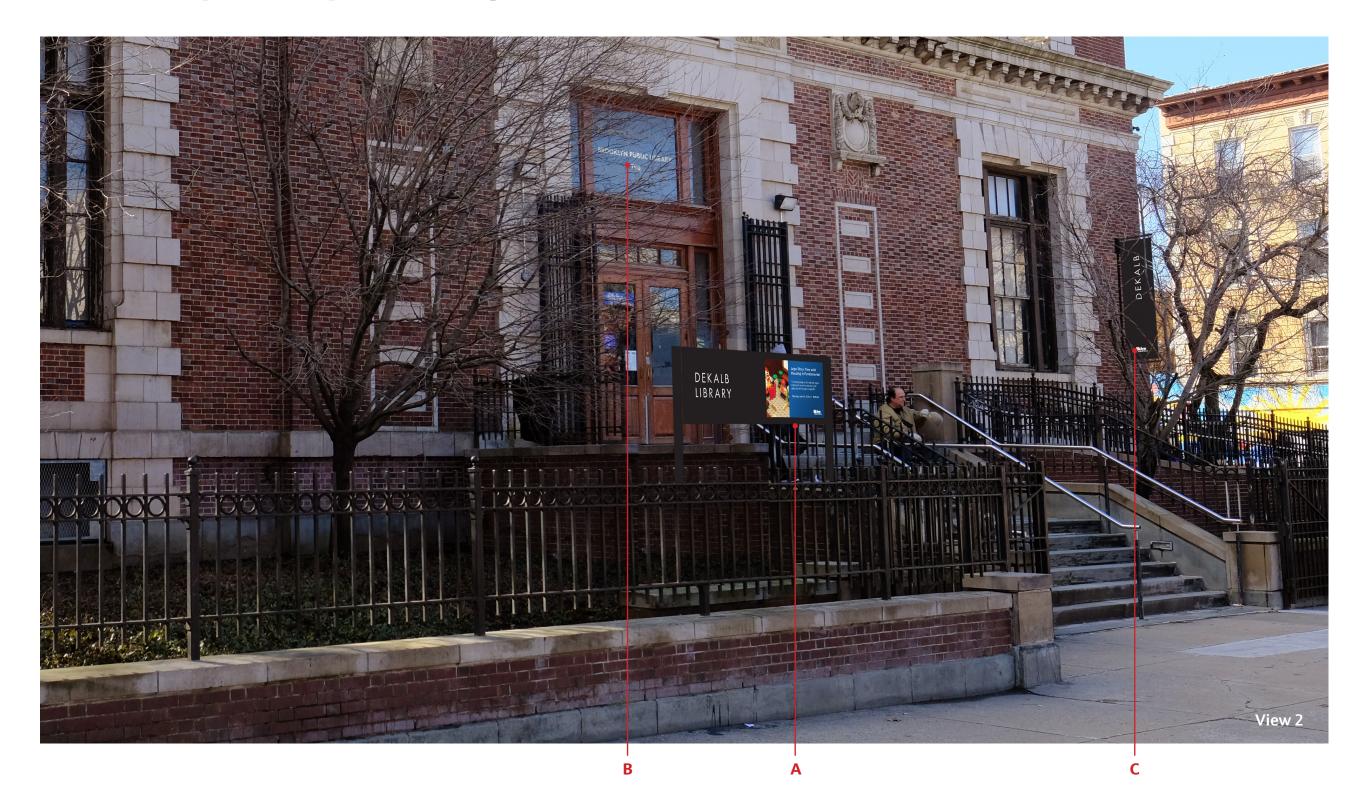

#### **DeKalb Library – Existing Signs**

- A BPL Identification, Metal Post & Panel
- **B** Entry Address

A – Branch Identification & Digital Display

BROOKLYN PUBLIC LIBRARY 790

B – Entry ID & Address

C – 8 ft Banner

- A Branch Identification & Digital Display
- **B** Entry ID & Address
- C 8 ft Banner

Page 19