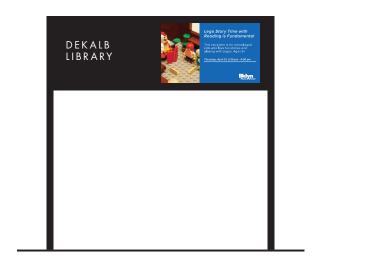

#### **DeKalb Library – Existing Signs**

- A BPL Identification, Metal Post & Panel
- **B** Entry Address

A – Branch Identification & Digital Display

BROOKLYN PUBLIC LIBRARY 790

B – Entry ID & Address

C – 8 ft Banner

- A Branch Identification & Digital Display
- **B** Entry ID & Address
- C 8 ft Banner

Page 19