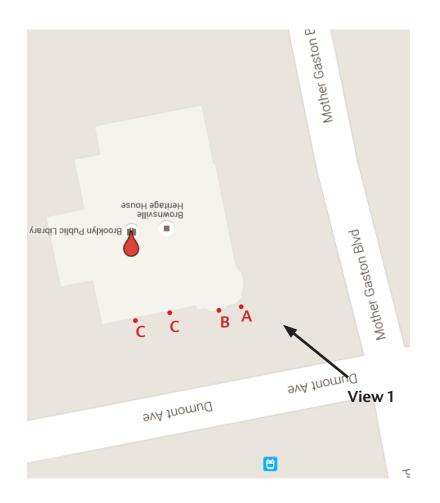

#### **Stone Avenue Library – Proposed Signs**

- A Branch Identification & Hours Display
- **B** Entry Address
- C 8 ft Banner