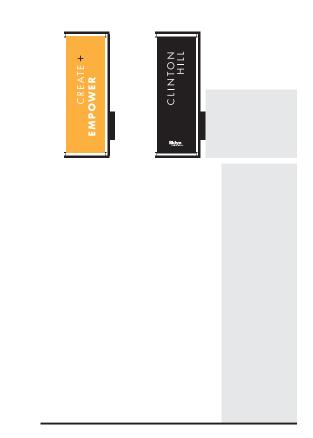

### **Clinton Hill Library – Existing Signs**

- A Building Identification, Pin Letters
- **B** Branch Identification, Metal Pan

## **Clinton Hill Library – Proposed Signs**

A – Branch Identification & Hours Display

**B** – Building Identification

D – 4.5 ft Banner

## **Clinton Hill Library – Proposed Signs**

- A Branch Identification & Hours Display
- **B** Building Identification
- **C** Entry Identification & Address
- D 4.5 ft Banner