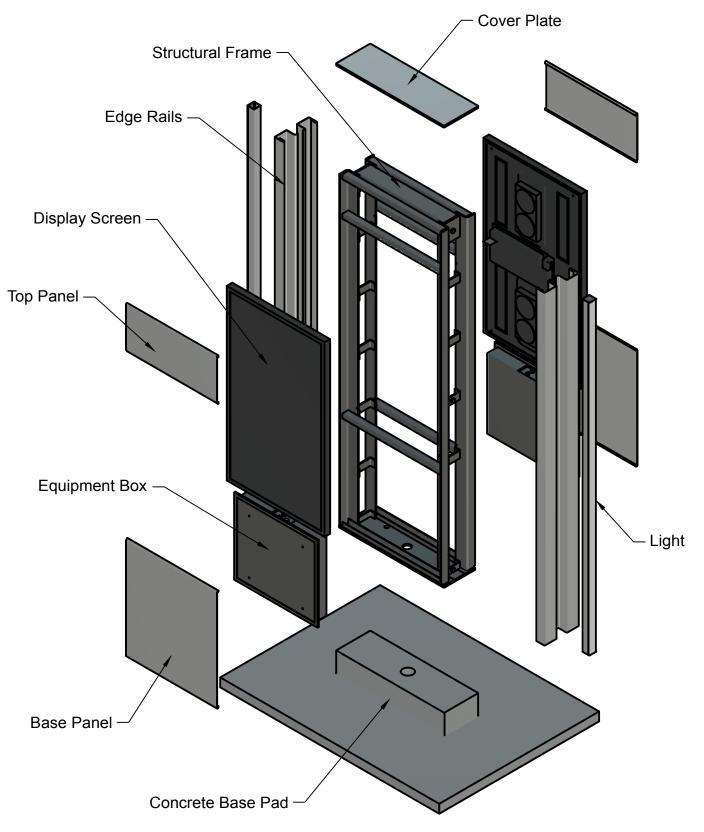

#### **Branch ID / Digital Display**

|             |     | $\Phi$ |
|-------------|-----|--------|
| c Library   |     |        |
| gn Exploded |     |        |
| PL_EXPL01   | REV |        |
| SHEET 1/1   |     |        |

#### **Branch ID / Digital Display**