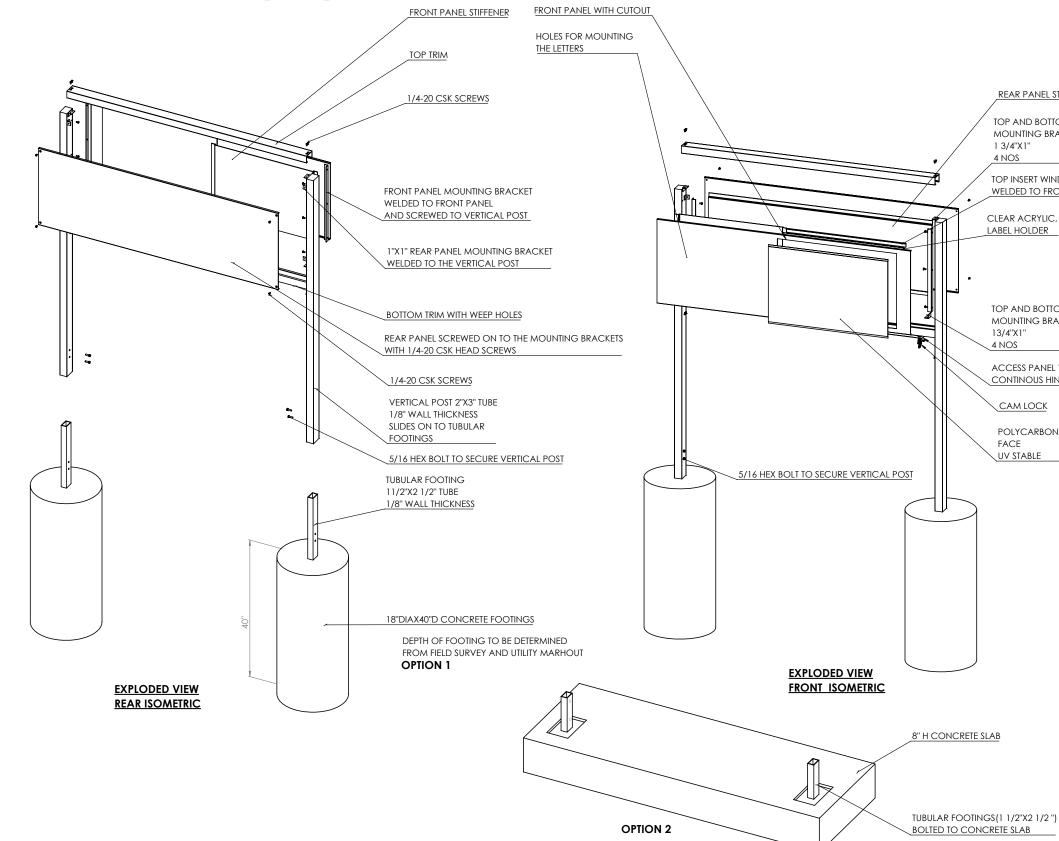

#### **Branch ID / Digital Display**

|             |     | $\Phi$ |
|-------------|-----|--------|
| c Library   |     |        |
| gn Exploded |     |        |
| PL_EXPL01   | REV |        |
| SHEET 1/1   |     |        |

#### **Branch ID / Digital Display**