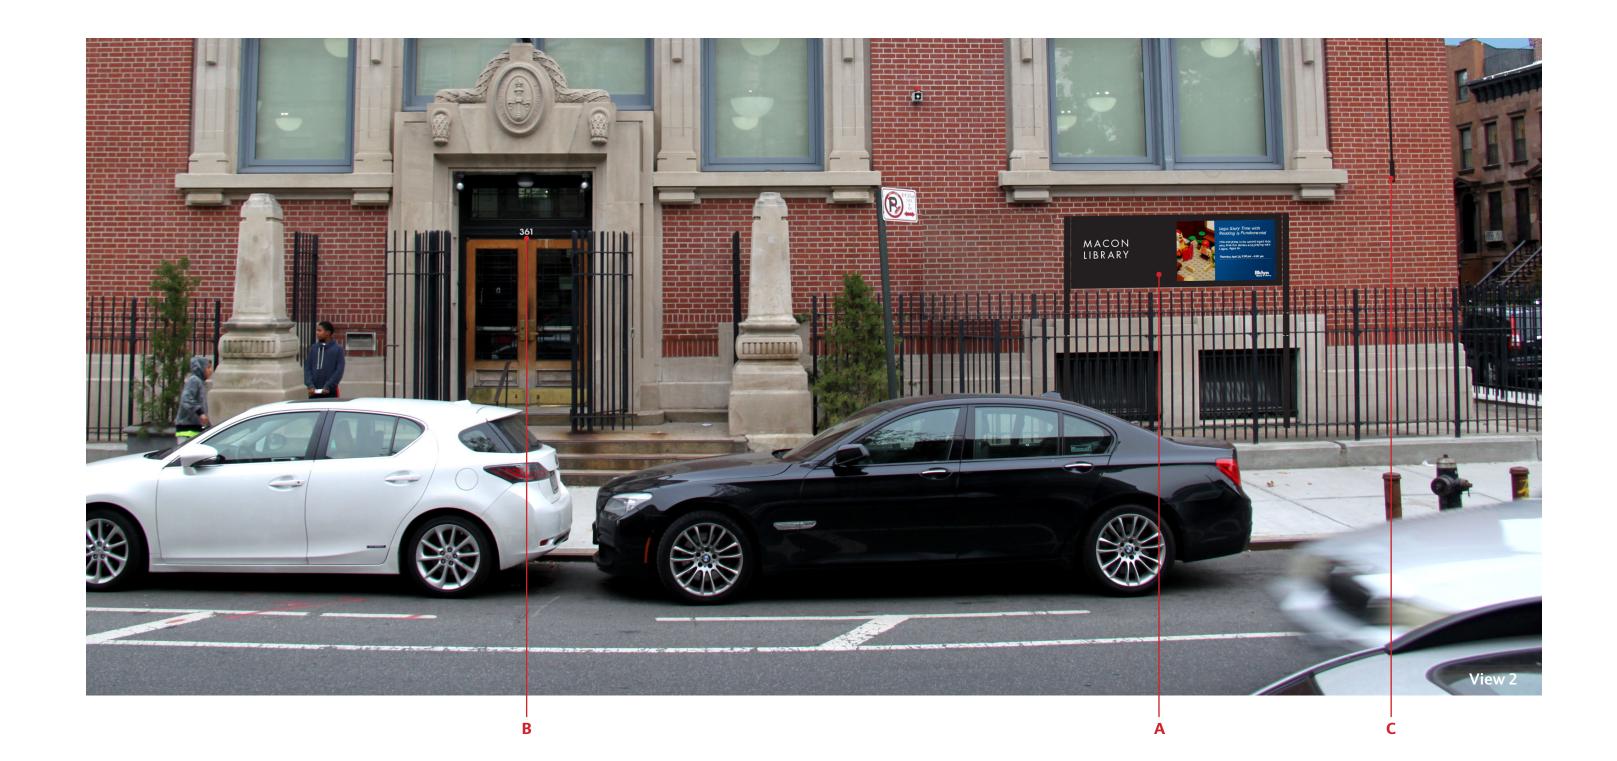

#### Macon Library – Existing Signs

- A BPL Identification, Carved Letters
- **B** BPL Identification, Metal Post & Panel

#### Macon Library – Proposed Signs

#### Macon Library – Proposed Signs

- A Branch Identification & Digital Display
- **B** Entry Address
- C 8 ft Banner