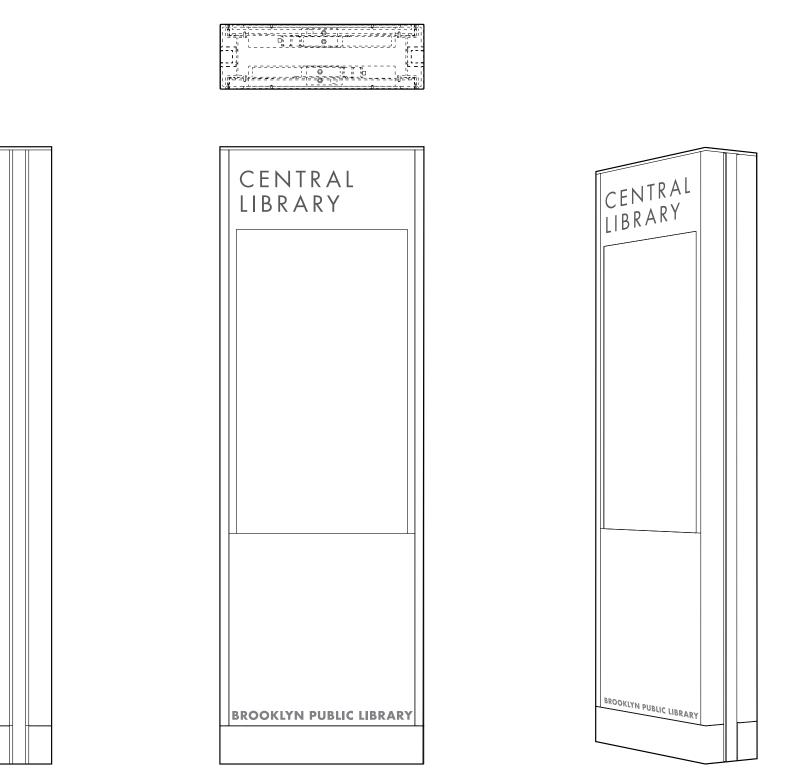

ibrary**

Page 40

### **Central Library – Existing Signs**







## **Central Library – Existing Signs to be Replaced**



- A Poster display pylon, double-sided (Eastern Parkway side)
- **B** Poster display pylon, double-sided (Flatbush Avenue side)



### **Central Library – Existing Conditions for New Sign Locations**





- **C** Proposed digital pylon, single-sided (Eastern Parkway facing)
- D Proposed digital pylon, single-sided (Eastern Parkway facing) Lamp post to be removed



### Signage Scale & Modulation



### **ADA Guidelines**



External Signage Update — Landmarks Preservation Commission

| le |  |
|----|--|
|    |  |
|    |  |
|    |  |
|    |  |
|    |  |
|    |  |
|    |  |
|    |  |
|    |  |
|    |  |
|    |  |
|    |  |
|    |  |
|    |  |

### **Envelope Design**



### **Illumination Studies**



Brooklyn Public Library LVCK, LLC



### Main Entrance Digital Pylon Design



## **Children's Entrance Digital Pylon Design**



### **Dweck Entrance Digital Pylon Design**



Brooklyn Public Library LVCK, LLC

# Appendix

Page 52

### **Branch ID / Hours Display**





Main: 247 W 35th St. New York, NY 10001 M: 212 629 3650 F: 212 629 4954 MANUFACTURING 3 Oval Dr, Islandia, NY 11749 WWW.BIGAPPLEGROUP.COM

#### Client:

#### **BROOKLYN PUBLIC LIBRARY**

| Job Title:                                                                                                                   |