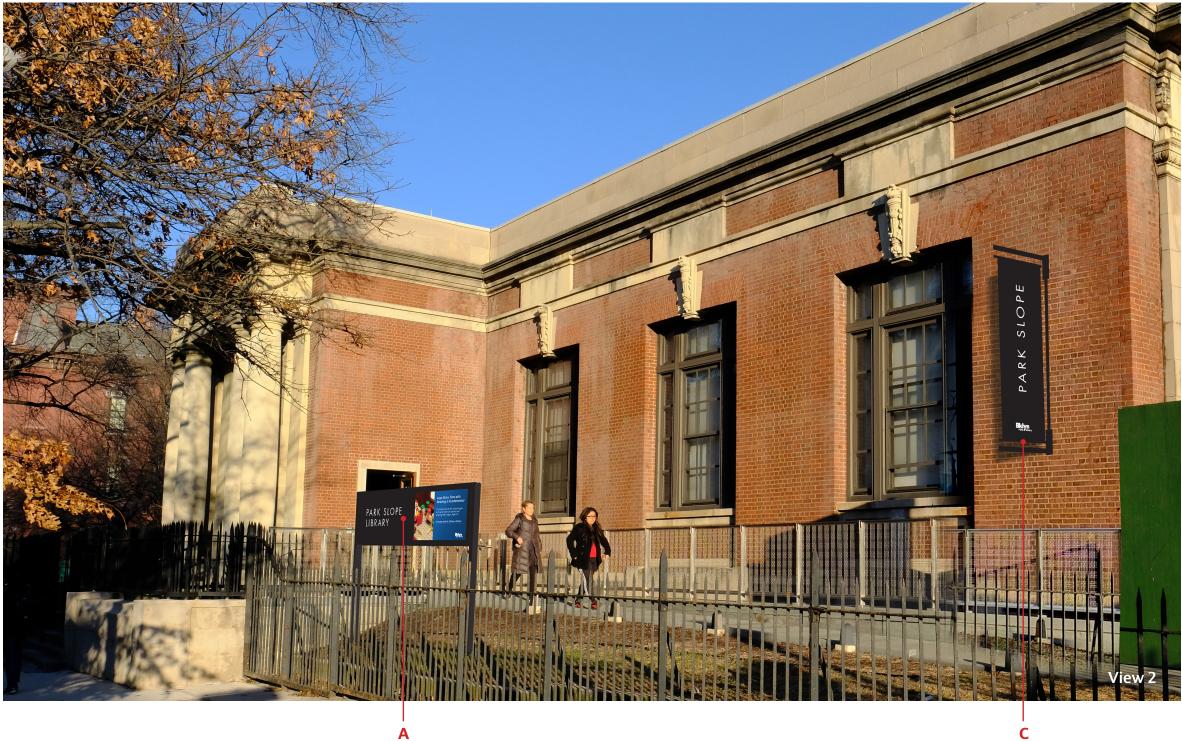

#### Park Slope Library – Existing Signs

- A BPL & Branch Identification, Carved Letters
- B Display Box

### Park Slope Library – Proposed Signs

Page 26

#### Park Slope Library – Proposed Signs

- A Branch Identification & Digital Display
- **B** Entry Address
- C 8 ft Banner

#### Park Slope Library – Proposed Signs

С

Page 28