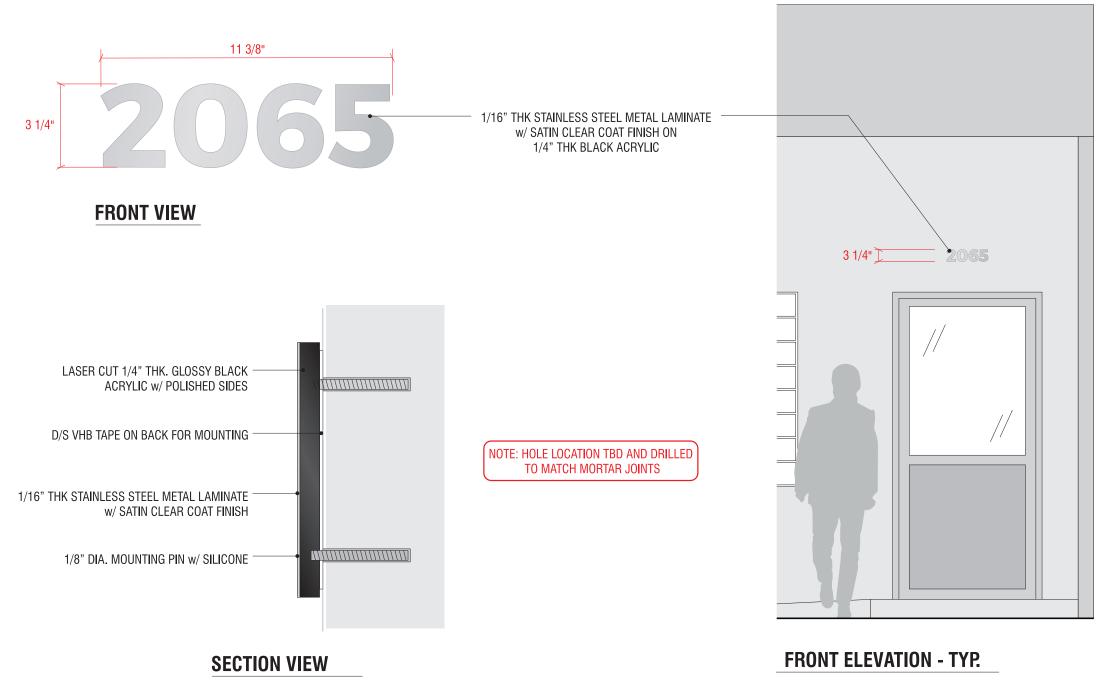

|
|                                                                                                                              |                                                                                                                                                                                                                                             |

REAR PANEL STIFFENER

TOP AND BOTTOM TRIM MOUNTING BRACKET 1 3/4"X1" 4 NOS

TOP INSERT WINDOW BKT WELDED TO FRONT PANE

CLEAR ACRYLIC, LABEL HOLDER

TOP AND BOTTOM TRIM MOUNTING BRACKET 13/4"X1" 4 NOS

ACCESS PANEL WITH CONTINOUS HINGE

CAM LOCK

POLYCARBONATE FACE UV STABLE

### **Branch Address (Flatlands)**



### **Branch Address (Macon Library)**



### **Envelope Construction**



## **Envelope Construction**



### **Digital Display Graphic Layouts**







**Central Library** 

**Branch Libraries** 



### **Digital Display Graphic Layouts**

| Columbus Day Closing<br>Central Library will be<br>closed for Columbus Day<br>on Monday, October 12<br>During this time, please<br>visit us online at<br>bklynlibrary.org. | Monday10am - 6pmTuesday10am - 8pmWednesday10am - 8pmThursday1pm - 8pmFriday10am - 6pmSaturday10am - 5pmSundayClosed