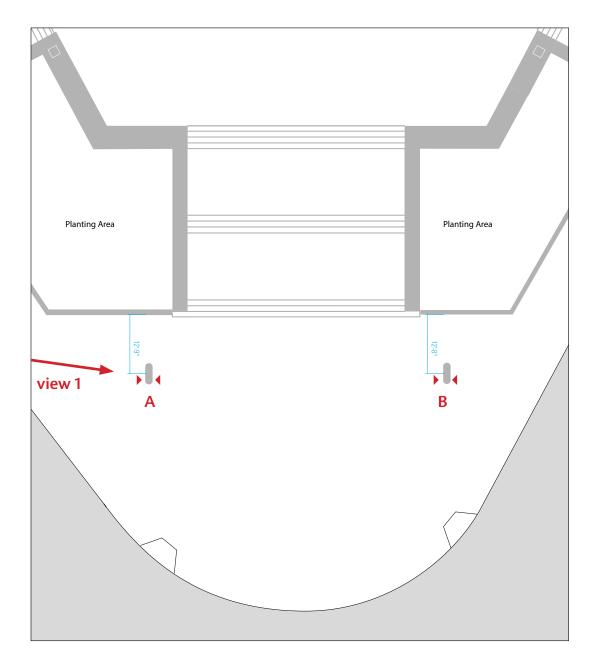

## **Central Library – Existing Signs to be Replaced**

- A Poster display pylon, double-sided (Eastern Parkway side)
- **B** Poster display pylon, double-sided (Flatbush Avenue side)