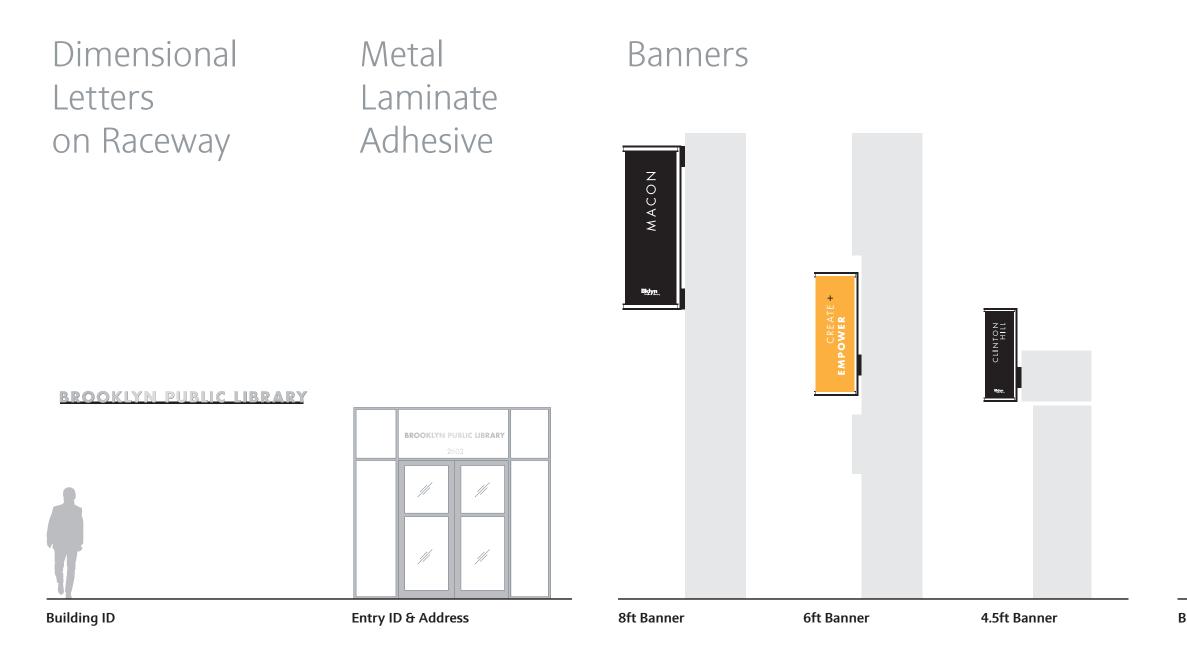

#### **Prototypical Landmark Signs**

Entry ID & Address

8ft Banner

#### **Banner mounting - 6ft**

#### **Banner mounting - 8ft**

1 1/2" x 3" ALUMINUM TUBE -40 1/2" -PAINTED BLACK — 36″ — 1 1/2" x 3" ALUMINUM TUBE PAINTED BLACK 3/4" DIA. ALUMINUM TUBE C O N -DOUBLE SIDED GRAPHIC BANNER PAINTED BLACK BANNER FABRIC TO BE FR TRIPLE WHITE 120. BANNERS TO BE THREE-PLY MA w/ SEWN POCKETS AND FUSED WIND SLITS 112″ 96″ Ζ Bkdyn Mary 0  $\bigcirc$  $\triangleleft$ ٤ 1 1/2" x 3" ALUMINUM TUBE PAINTED BLACK 72" X 24" BANNER ARTWORK/WINDSLITS ARE NOT SHOWN AS FINAL/ACTUAL 12'2 3/4" 1/4" ALUMINUM MOUNTING Bktyn Publik Library PLATE PAINTED BLACK -1″ MAX |-**FRONT VIEW** 3/4" MIM EMBED WITHIN

Commercial: 8 ft

**FRONT ELEVATION** 

External Signage Update – Landmarks Preservation Commission

1" OF OPP WALL SURFACE