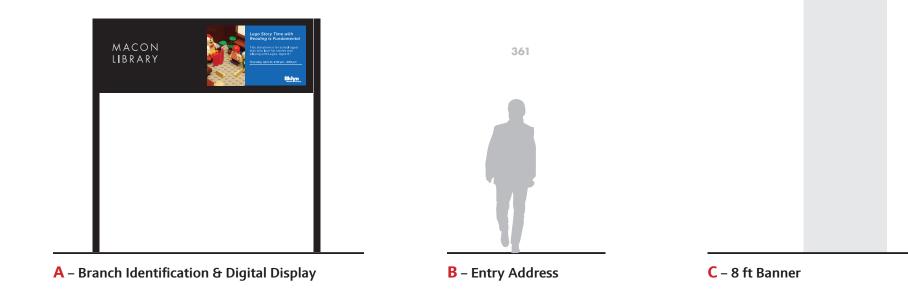

#### **DeKalb Library – Existing Signs**

- A BPL Identification, Metal Post & Panel
- **B** Entry Address

A – Branch Identification & Digital Display

BROOKLYN PUBLIC LIBRARY 790

B – Entry ID & Address

C – 8 ft Banner

- A Branch Identification & Digital Display
- **B** Entry ID & Address
- C 8 ft Banner

Page 19