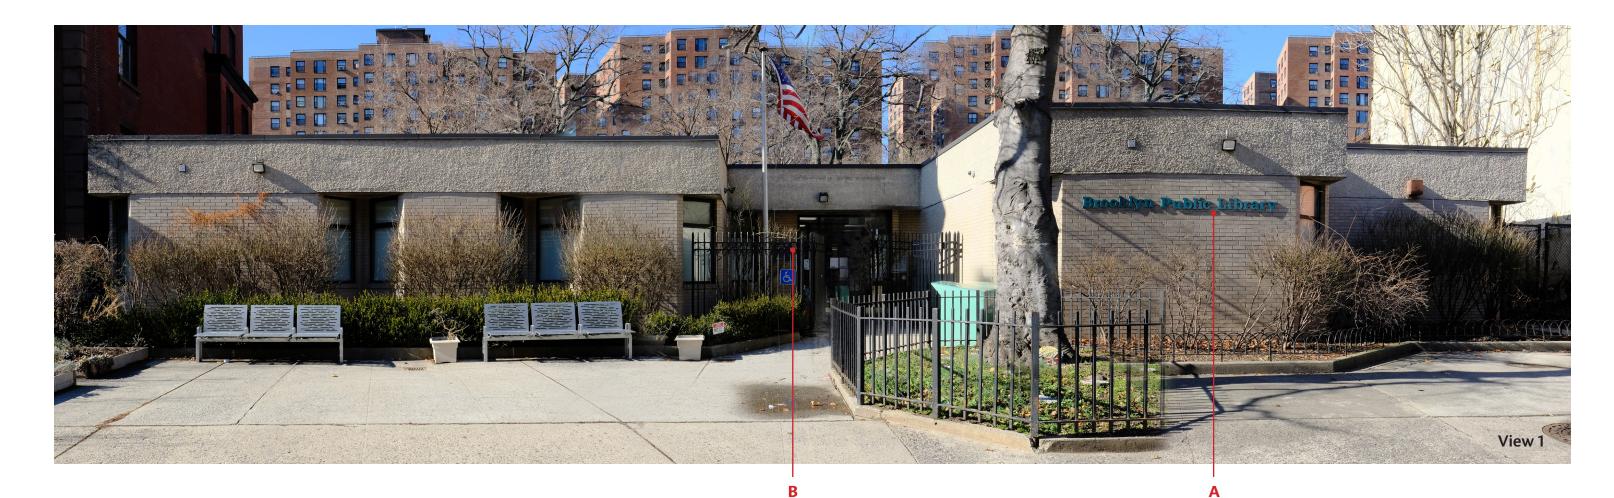

### **Clinton Hill Library – Existing Signs**

- A Building Identification, Pin Letters
- **B** Branch Identification, Metal Pan

## **Clinton Hill Library – Proposed Signs**

A – Branch Identification & Hours Display

**B** – Building Identification

D – 4.5 ft Banner

## **Clinton Hill Library – Proposed Signs**

- A Branch Identification & Hours Display
- **B** Building Identification
- **C** Entry Identification & Address
- D 4.5 ft Banner

## **Clinton Hill Library – Proposed Signs**