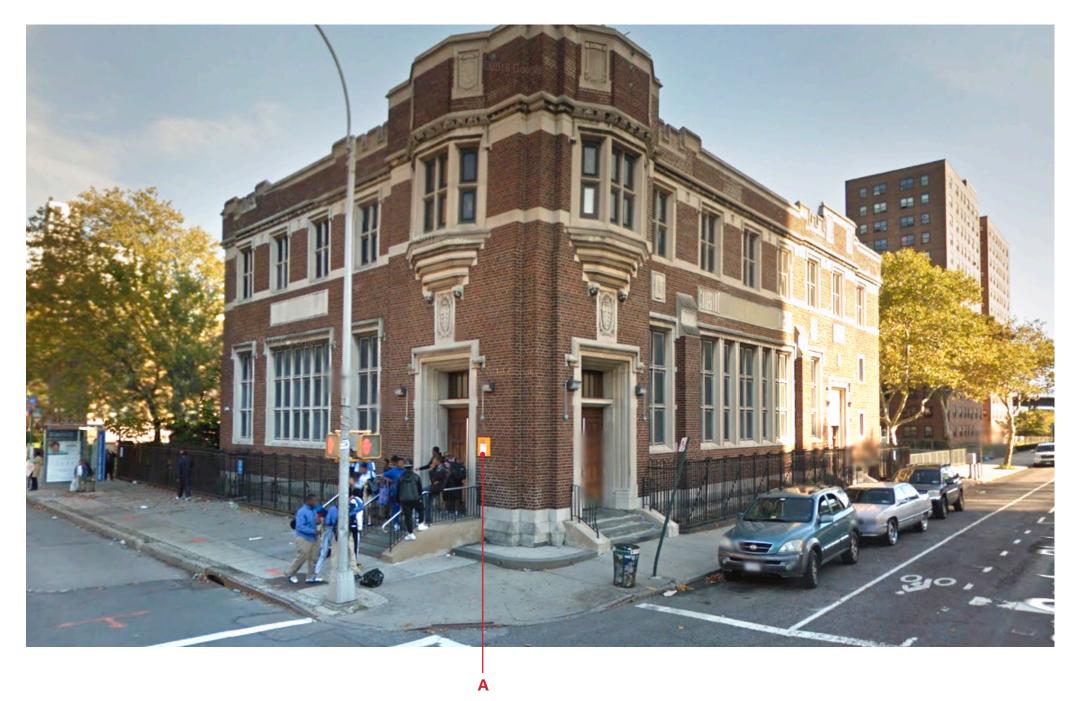

#### **Stone Avenue Library – Existing Signs**

A – Branch Identification, Metal Pan