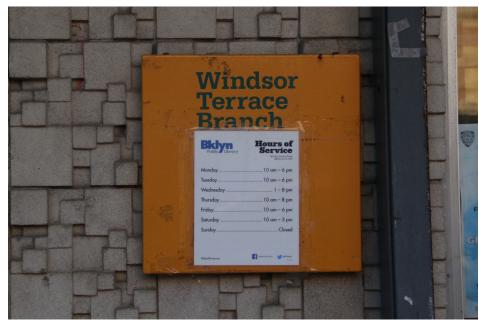

#### Hours of Service

| Monday    | 10:00 am – 6:00 pm |
|-----------|--------------------|
| Tuesday   | 10:00 am – 8:00 pm |
| Wednesday | 10:00 am – 8:00 pm |
| Thursday  | 1:00 pm – 8:00 pm  |
| Friday    | 10:00 am – 6:00 pm |
| Saturday  | 10:00 am – 5:00 pm |
| Sunday    | Closed             |