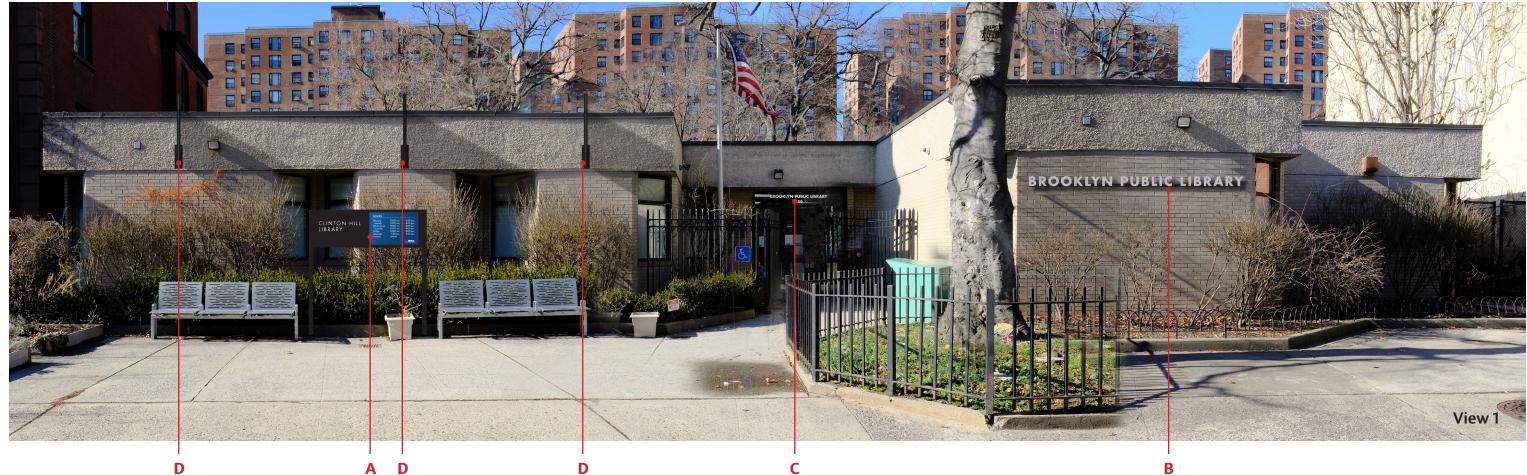

### **Clinton Hill Library – Existing Signs**

- A Building Identification, Pin Letters
- **B** Branch Identification, Metal Pan

## **Clinton Hill Library – Proposed Signs**

A – Branch Identification & Hours Display

**B** – Building Identification

D – 4.5 ft Banner

## **Clinton Hill Library – Proposed Signs**

- A Branch Identification & Hours Display
- **B** Building Identification
- **C** Entry Identification & Address
- D 4.5 ft Banner