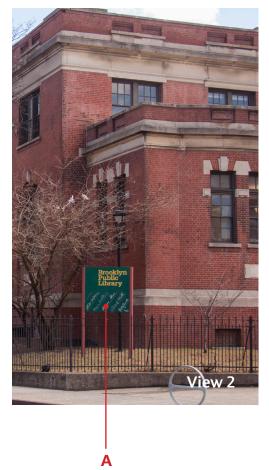

#### Park Slope Library – Existing Signs

- A BPL & Branch Identification, Carved Letters
- B Display Box

### Park Slope Library – Proposed Signs

Page 26

#### Park Slope Library – Proposed Signs

- A Branch Identification & Digital Display
- **B** Entry Address
- C 8 ft Banner

#### Park Slope Library – Proposed Signs

С

Page 28