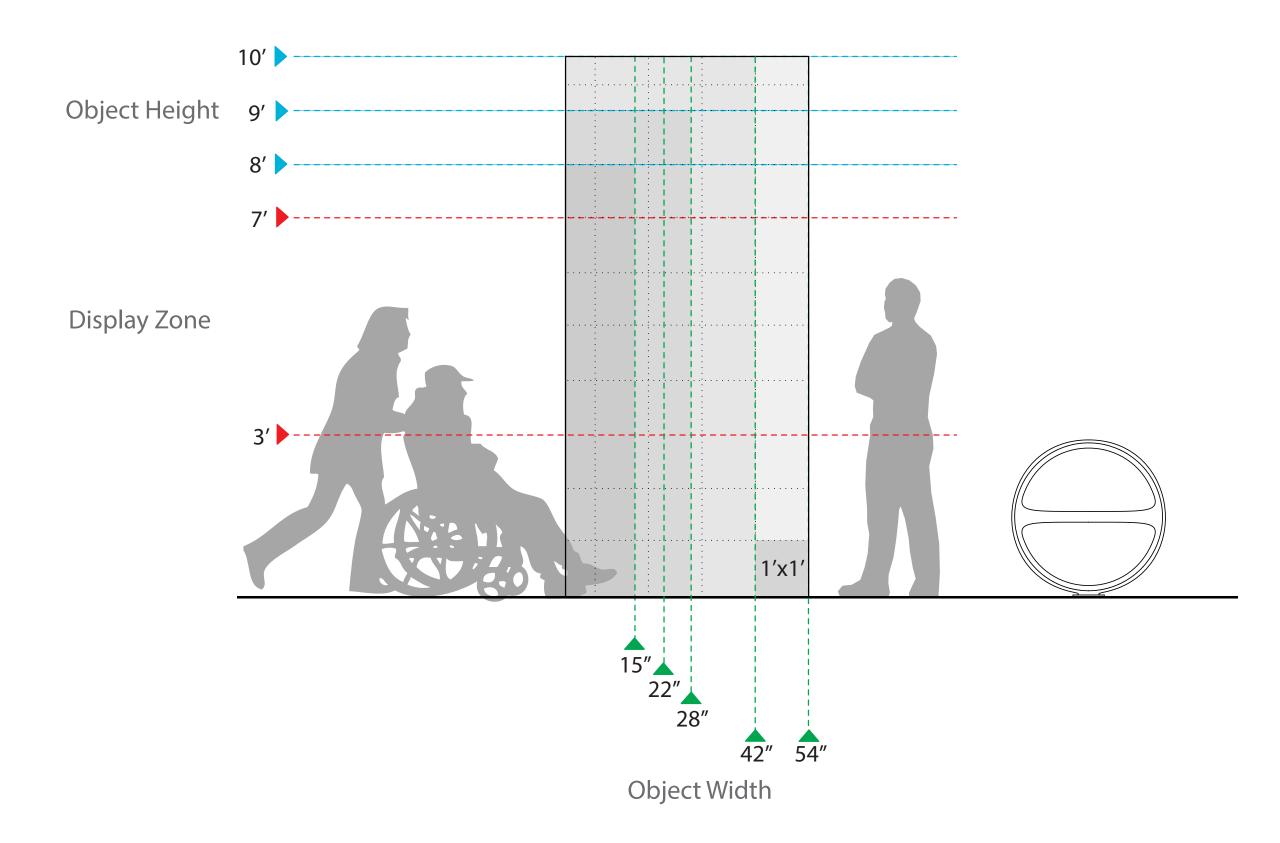

### Signage Scale & Modulation

### **ADA Guidelines**

External Signage Update — Landmarks Preservation Commission

| le |  |
|----|--|
|    |  |
|    |  |
|    |  |
|    |  |
|    |  |
|    |  |
|    |  |
|    |  |
|    |  |
|    |  |
|    |  |
|    |  |
|    |  |
|    |  |