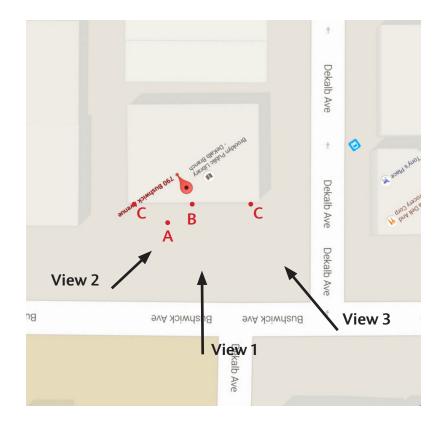

### Landmarked Sites

- 1 Williamsburg Library
- 2 DeKalb Library
- 3 Macon Library
- 4 Stone Avenue Library
- 5 Park Slope Library
- 6 Clinton Hill Library (historic district)
- 7 Central Library

#### **DeKalb Library – Existing Signs**

- A BPL Identification, Metal Post & Panel
- **B** Entry Address

A – Branch Identification & Digital Display

BROOKLYN PUBLIC LIBRARY 790

B – Entry ID & Address

C – 8 ft Banner

- A Branch Identification & Digital Display
- **B** Entry ID & Address
- C 8 ft Banner

Page 19