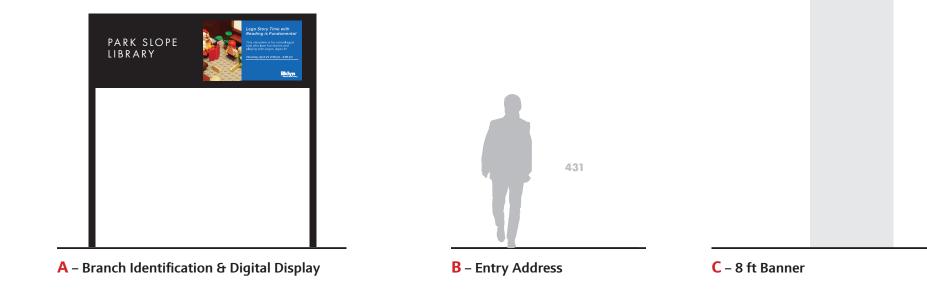

#### **Prototypical Landmark Signs**

Entry ID & Address

8ft Banner

#### **Entry ID & Address**