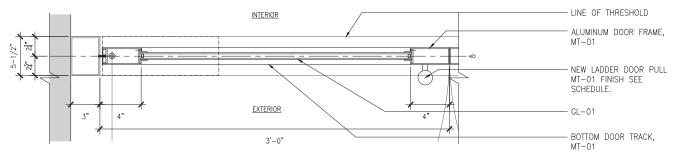

RENDERED STOREFRONT SIDEWALK PERSPECTIVE (EAST VIEW)

1. STOREFRONT DOOR DETAIL

#### 2. STOREFRONT SECTION DETAIL

3. JAMB PLAN DETAIL

Н

**BIRDS EYE VIEW KEY PLAN** 

D

Ε

135 WEST 41ST STREET - STOREFRONT REPLACMENT-

PRIOR TO RENOVATION