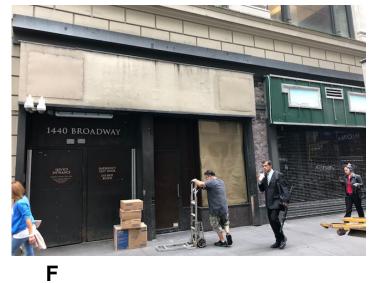

#### BEFORE AND AFTER PHOTO OF STOREFRONT RENOVATION AT BUSHTOWERS 42ND STREET

**AFTER RENOVATION** 