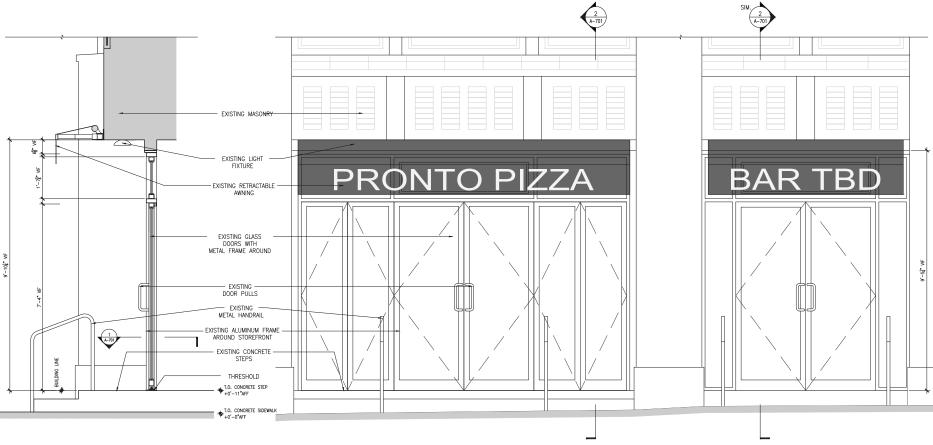

SH TOWER



PHOTO TAKEN STANDING AT BROADWAY



PHOTO TAKEN STANDING ACROSS THE STREET



PHOTO TAKEN IN STREET FACING FACADE

### **COLOR PHOTOS OF 41ST STREET**

EXISTING AWNING — CONNECTION DETAIL ON FACE OF BRICK HEADER

EXISTING JUNCTION BOX MOUNTED TO SIDE OF WALL

(2) EXISTING LIGHT FIXTURES MOUNTED TO UNDERSIDE OF HEADER





EXISTING AWNING — CONNECTION DETAIL ON FACE OF BRICK HEADER

EXISTING RETRACTABLE AWNING HARDWARE

(1) EXISTING LIGHT FIXTURE MOUNTED TO UNDERSIDE OF HEADER

EXISTING JUNCTION BOX MOUNTED TO SIDE OF WALL





#### WRITTEN CONDITIONS STATEMENT/COLOR PHOTOGRAPHS





**BUILDING PLAN OF PROPOSED STOREFRONT** 





#### **BUILDING ELEVATION OF EXISTING STOREFRONT**

**BUILDING ELEVATION OF PROPOSED STOREFRONT** 

# EXISTING STOREFRONT DETAILED SECTION/ ELEVATION



# PROPOSED STOREFRONT DETAILED SECTION/ ELEVATION

NOTE:

PROPOSED AWNING IS DESIGNED TO FOLLOW STAFF LEVEL PROCESS. AWNING IS NOT TRANSPARENT.

SEE ENLARGED STOREFRONT DETAILS AT PAGE 13





### **EXISTING OVERALL PLAN OF RETAIL SPACES**



PROPOSED OVERALL PLAN OF RETAIL SPACES



**EXISTING ENLARGED STOREFRONT ENTRY PLAN** 



PROPOSED ENLARGED RAMP PLAN

















#### RENDERED STOREFRONT ELEVATION AND MATERIAL SAMPLES



RENDERED STOREFRONT SIDEWALK PERSPECTIVE (WEST VIEW)

NOTE:

SEE AWNING DETAIL AT PAGE 13. SKIRT IS LOOSE AND WEIGHTED AT THE BOTTOM, NOT FRAMED.

AWNING SIGNAGE TO BE ON LOOSE SKIRT ONLY.



RENDERED STOREFRONT SIDEWALK PERSPECTIVE (EAST VIEW)



1. STOREFRONT DOOR DETAIL



#### 2. STOREFRONT SECTION DETAIL



3. JAMB PLAN DETAIL





Н



**BIRDS EYE VIEW