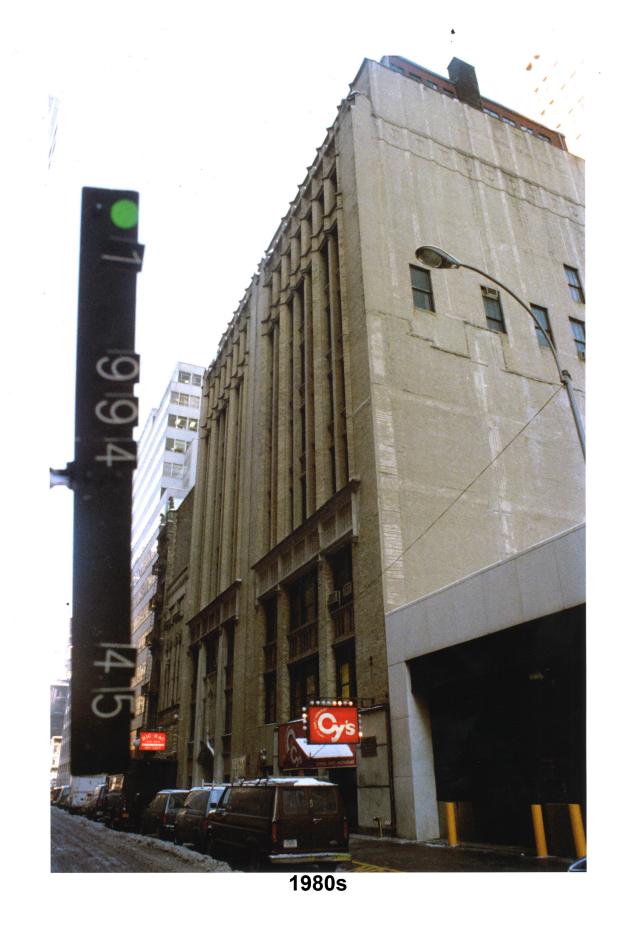

## TAX PHOTOS OF BUSH TOWER

PHOTO TAKEN STANDING AT BROADWAY

PHOTO TAKEN STANDING ACROSS THE STREET

PHOTO TAKEN IN STREET FACING FACADE