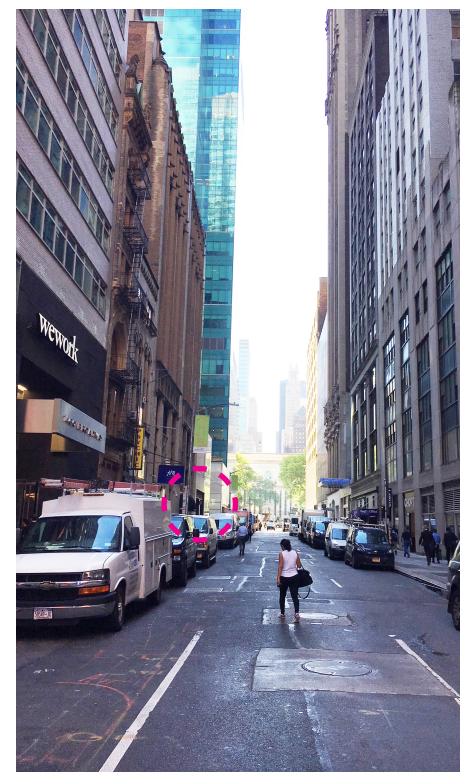

### **COLOR PHOTOS OF 41ST STREET**

EXISTING AWNING — CONNECTION DETAIL ON FACE OF BRICK HEADER

EXISTING JUNCTION BOX MOUNTED TO SIDE OF WALL

(2) EXISTING LIGHT FIXTURES MOUNTED TO UNDERSIDE OF HEADER

EXISTING AWNING — CONNECTION DETAIL ON FACE OF BRICK HEADER