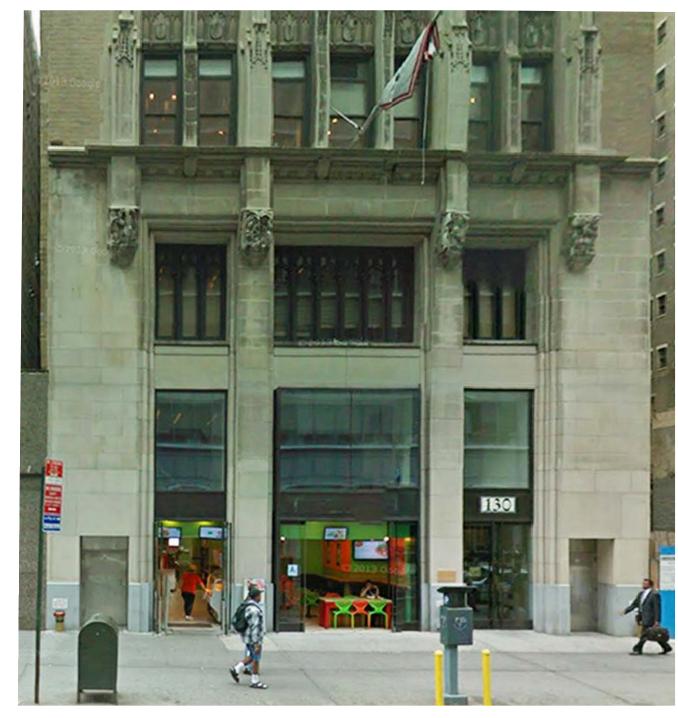

## TAX PHOTOS OF BUSH TOWER

PHOTO TAKEN STANDING AT BROADWAY

PHOTO TAKEN STANDING ACROSS THE STREET

PHOTO TAKEN IN STREET FACING FACADE