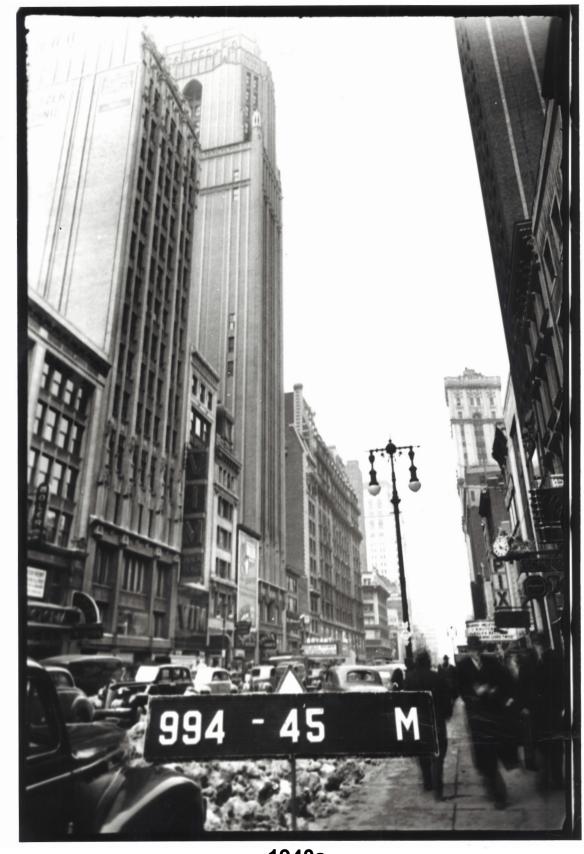

LED SECTION, & ELEVATION OF EXISTING & PROPOSED STOREFRONT
- 10. OVERALL PLAN OF RETAIL SPACES AND ENLARGED RAMP PLAN AT 41ST STREET
- 11. RENDERED ELEVATION OF PROPOSED STOREFRONTS AND MATERIAL SAMPLES
- 12. RENDERED PERSPECTIVES OF PROPOSED STOREFRONTS
- 13. STOREFRONT SECTION DETAILS

#### APPENDIX FOR REFERENCE ONLY:

A. BIRDS EYE VIEW KEY PLAN & PHOTOS OF ADJACENT BUILDING FACADES/ STOREFRONTS

B. BEFORE & AFTER PHOTOS OF 42ND STREET RENOVATION

#### STOREFRONT REPLACEMENT

LANDMARKS PRESENTATION

PUBLIC HEARING DATE: JUNE 26, 2018



THE SUBJECT PREMESIS <u>135 WEST 41ST STREET</u> IS A THROUGH LOT & IS PART OF 130 WEST 42ND STREET- INDIVIDUAL LANDMARK

994

45

C6-7

N/A

8d

## WEST 42ND STREET



### **LOCATION OF PROPERTY & PLOT PLAN**





## **HISTORIC PHOTOS OF 41ST STREET**



1940s



## TAX PHOTOS OF BUSH TOWER



PHOTO TAKEN STANDING AT BROADWAY



PHOTO TAKEN STANDING ACROSS THE STREET



PHOTO TAKEN IN STREET FACING FACADE

### **COLOR PHOTOS OF 41ST STREET**

EXISTING AWNING — CONNECTION DETAIL ON FACE OF BRICK HEADER

EXISTING JUNCTION BOX MOUNTED TO SIDE OF WALL

(2) EXISTING LIGHT FIXTURES MOUNTED TO UNDERSIDE OF HEADER





EXISTING AWNING — CONNECTION DETAIL ON FACE OF BRICK HEADER

EXISTING RETRACTABLE AWNING HARDWARE

(1) EXISTING LIGHT FIXTURE MOUNTED TO UNDERSIDE OF HEADER

EXISTING JUNCTION BOX MOUNTED TO SIDE OF WALL





#### WRITTEN CONDITIONS STATEMENT/COLOR PHOTOGRAPHS





**BUILDING PLAN OF PROPOSED STOREFRONT** 





#### **BUILDING ELEVATION OF EXISTING STOREFRONT**

**BUILDING ELEVATION OF PROPOSED STOREFRONT** 

# EXISTING STOREFRONT