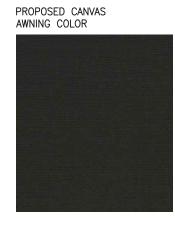

#### RENDERED STOREFRONT ELEVATION AND MATERIAL SAMPLES

RENDERED STOREFRONT SIDEWALK PERSPECTIVE (WEST VIEW)

NOTE:

SEE AWNING DETAIL AT PAGE 13. SKIRT IS LOOSE AND WEIGHTED AT THE BOTTOM, NOT FRAMED.

AWNING SIGNAGE TO BE ON LOOSE SKIRT ONLY.