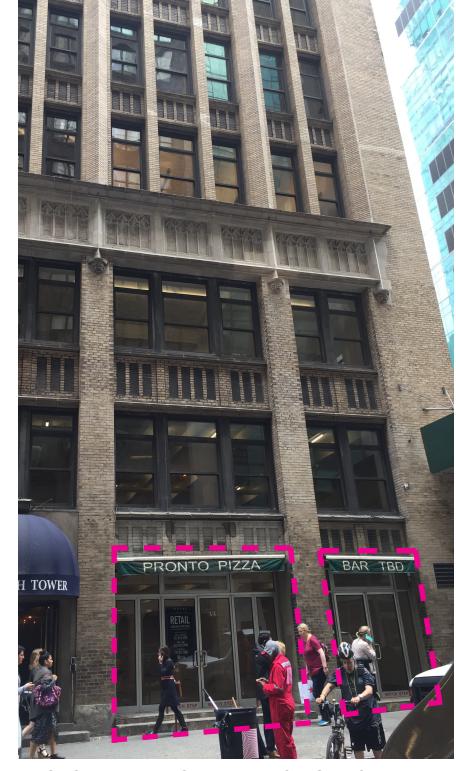

### **COLOR PHOTOS OF 41ST STREET**

EXISTING AWNING — CONNECTION DETAIL ON FACE OF BRICK HEADER

EXISTING JUNCTION BOX MOUNTED TO SIDE OF WALL

(2) EXISTING LIGHT FIXTURES MOUNTED TO UNDERSIDE OF HEADER

EXISTING AWNING — CONNECTION DETAIL ON FACE OF BRICK HEADER

EXISTING RETRACTABLE AWNING HARDWARE

(1) EXISTING LIGHT FIXTURE MOUNTED TO UNDERSIDE OF HEADER

EXISTING JUNCTION BOX MOUNTED TO SIDE OF WALL