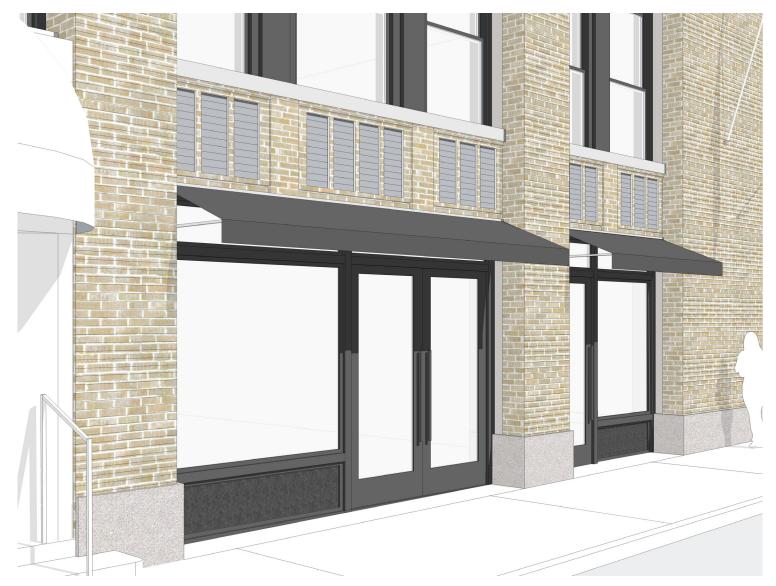

#### RENDERED STOREFRONT ELEVATION AND MATERIAL SAMPLES

RENDERED STOREFRONT SIDEWALK PERSPECTIVE (WEST VIEW)

NOTE:

SEE AWNING DETAIL AT PAGE 13. SKIRT IS LOOSE AND WEIGHTED AT THE BOTTOM, NOT FRAMED.

AWNING SIGNAGE TO BE ON LOOSE SKIRT ONLY.

RENDERED STOREFRONT SIDEWALK PERSPECTIVE (EAST VIEW)

1. STOREFRONT DOOR DETAIL