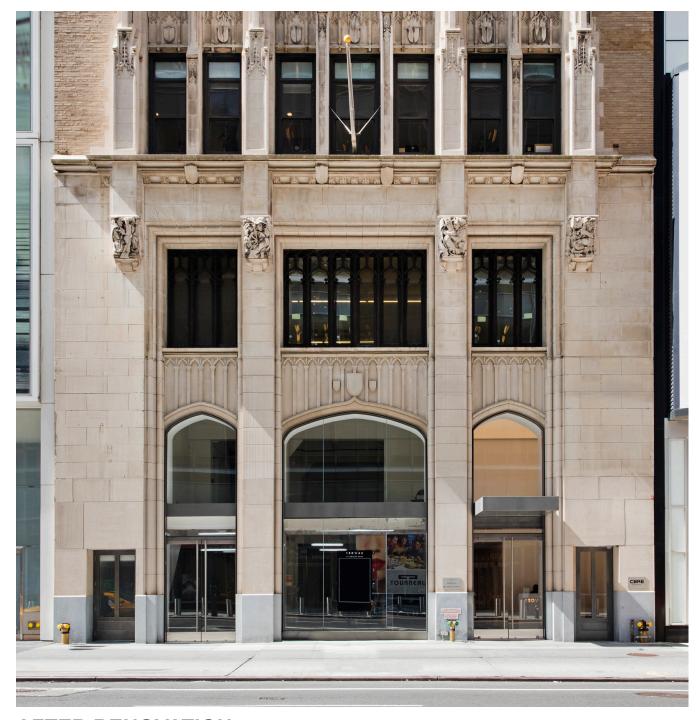

LLOW STAFF LEVEL PROCESS. AWNING IS NOT TRANSPARENT.

SEE ENLARGED STOREFRONT DETAILS AT PAGE 13





### **EXISTING OVERALL PLAN OF RETAIL SPACES**



PROPOSED OVERALL PLAN OF RETAIL SPACES



**EXISTING ENLARGED STOREFRONT ENTRY PLAN** 



PROPOSED ENLARGED RAMP PLAN

















#### RENDERED STOREFRONT ELEVATION AND MATERIAL SAMPLES



RENDERED STOREFRONT SIDEWALK PERSPECTIVE (WEST VIEW)

NOTE:

SEE AWNING DETAIL AT PAGE 13. SKIRT IS LOOSE AND WEIGHTED AT THE BOTTOM, NOT FRAMED.

AWNING SIGNAGE TO BE ON LOOSE SKIRT ONLY.



RENDERED STOREFRONT SIDEWALK PERSPECTIVE (EAST VIEW)



1. STOREFRONT DOOR DETAIL



#### 2. STOREFRONT SECTION DETAIL



3. JAMB PLAN DETAIL





Н



**BIRDS EYE VIEW KEY PLAN** 



D



Ε

135 WEST 41ST STREET - STOREFRONT REPLACMENT-



PRIOR TO RENOVATION



**AFTER RENOVATION** 

#### BEFORE AND AFTER PHOTO OF STOREFRONT RENOVATION AT BUSHTOWERS 42ND STREET