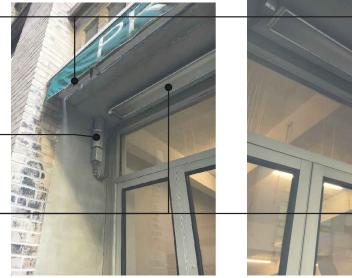

### **COLOR PHOTOS OF 41ST STREET**

EXISTING AWNING — CONNECTION DETAIL ON FACE OF BRICK HEADER

EXISTING JUNCTION BOX MOUNTED TO SIDE OF WALL

(2) EXISTING LIGHT FIXTURES MOUNTED TO UNDERSIDE OF HEADER

EXISTING AWNING — CONNECTION DETAIL ON FACE OF BRICK HEADER

EXISTING RETRACTABLE AWNING HARDWARE

(1) EXISTING LIGHT FIXTURE MOUNTED TO UNDERSIDE OF HEADER

EXISTING JUNCTION BOX MOUNTED TO SIDE OF WALL