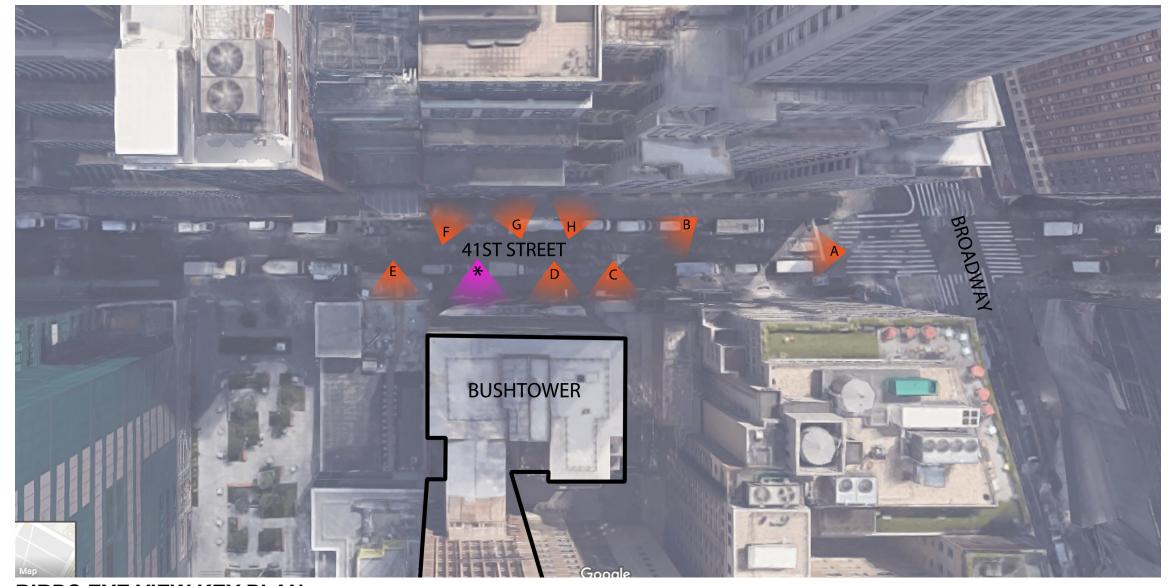

#### APPENDIX FOR REFERENCE ONLY:

A. BIRDS EYE VIEW KEY PLAN & PHOTOS OF ADJACENT BUILDING FACADES/ STOREFRONTS

B. BEFORE & AFTER PHOTOS OF 42ND STREET RENOVATION

#### 2. STOREFRONT SECTION DETAIL

3. JAMB PLAN DETAIL

Н

**BIRDS EYE VIEW KEY PLAN** 

D

Ε

135 WEST 41ST STREET - STOREFRONT REPLACMENT-

PRIOR TO RENOVATION