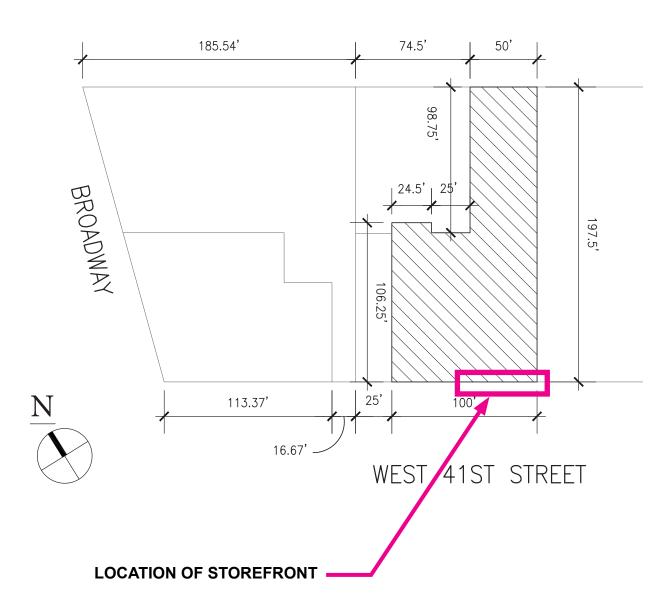

APHS
- 8. OVERALL BUILDING ELEVATION/ PLAN OF EXISTING & PROPOSED STOREFRONT
- 9. DETAILED SECTION, & ELEVATION OF EXISTING & PROPOSED STOREFRONT
- 10. OVERALL PLAN OF RETAIL SPACES AND ENLARGED RAMP PLAN AT 41ST STREET
- 11. RENDERED ELEVATION OF PROPOSED STOREFRONTS AND MATERIAL SAMPLES
- 12. RENDERED PERSPECTIVES OF PROPOSED STOREFRONTS
- 13. STOREFRONT SECTION DETAILS

#### APPENDIX FOR REFERENCE ONLY:

A. BIRDS EYE VIEW KEY PLAN & PHOTOS OF ADJACENT BUILDING FACADES/ STOREFRONTS

B. BEFORE & AFTER PHOTOS OF 42ND STREET RENOVATION

#### STOREFRONT REPLACEMENT

LANDMARKS PRESENTATION

PUBLIC HEARING DATE: JUNE 26, 2018



THE SUBJECT PREMESIS <u>135 WEST 41ST STREET</u> IS A THROUGH LOT & IS PART OF 130 WEST 42ND STREET- INDIVIDUAL LANDMARK

994

45

C6-7

N/A

8d

## WEST 42ND STREET



### **LOCATION OF PROPERTY & PLOT PLAN**





## **HISTORIC PHOTOS OF 41ST STREET**



1940s



## TAX PHOTOS OF BUSH TOWER



PHOTO TAKEN STANDING AT BROADWAY



PHOTO TAKEN STANDING ACROSS THE STREET



PHOTO TAKEN IN STREET FACING FACADE

### **COLOR PHOTOS OF 41ST STREET**

EXISTING AWNING — CONNECTION DETAIL ON FACE OF BRICK HEADER

EXISTING JUNCTION BOX MOUNTED TO SIDE OF WALL

(2) EXISTING LIGHT FIXTURES MOUNTED TO UNDERSIDE OF HEADER





EXISTING AWNING — CONNECTION DETAIL ON FACE OF BRICK HEADER

EXISTING RETRACTABLE AWNING HARDWARE

(1) EXISTING LIGHT FIXTURE MOUNTED TO UNDERSIDE OF HEADER

EXISTING JUNCTION BOX MOUNTED TO SIDE OF WALL





#### WRITTEN CONDITIONS STATEMENT/COLOR PHOTOGRAPHS





**BUILDING PLAN OF PROPOSED STOREFRONT** 





#### **BUILDING ELEVATION OF EXIST