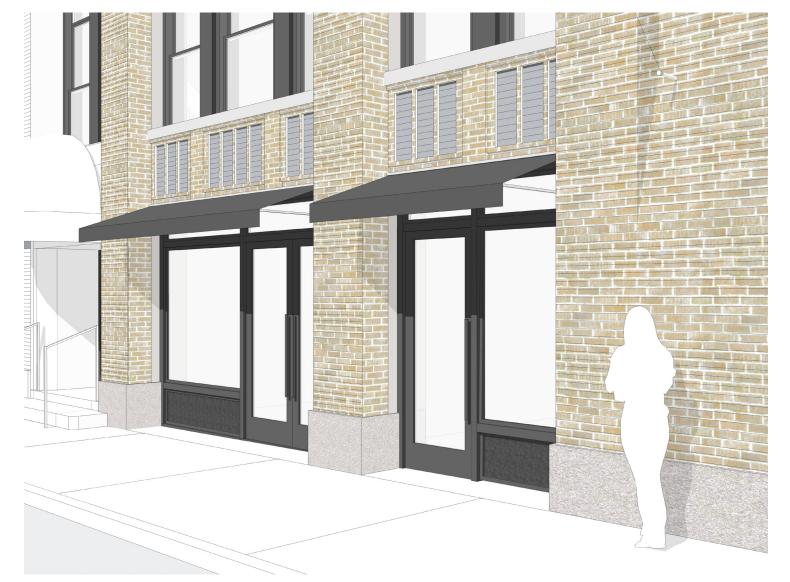

STOREFRONT** 





#### **BUILDING ELEVATION OF EXISTING STOREFRONT**

**BUILDING ELEVATION OF PROPOSED STOREFRONT** 

# EXISTING STOREFRONT DETAILED SECTION/ ELEVATION



# PROPOSED STOREFRONT DETAILED SECTION/ ELEVATION

NOTE:

PROPOSED AWNING IS DESIGNED TO FOLLOW STAFF LEVEL PROCESS. AWNING IS NOT TRANSPARENT.

SEE ENLARGED STOREFRONT DETAILS AT PAGE 13





### **EXISTING OVERALL PLAN OF RETAIL SPACES**



PROPOSED OVERALL PLAN OF RETAIL SPACES



**EXISTING ENLARGED STOREFRONT ENTRY PLAN** 



PROPOSED ENLARGED RAMP PLAN

















#### RENDERED STOREFRONT ELEVATION AND MATERIAL SAMPLES



RENDERED STOREFRONT SIDEWALK PERSPECTIVE (WEST VIEW)

NOTE:

SEE AWNING DETAIL AT PAGE 13. SKIRT IS LOOSE AND WEIGHTED AT THE BOTTOM, NOT FRAMED.

AWNING SIGNAGE TO BE ON LOOSE SKIRT ONLY.



RENDERED STOREFRONT SIDEWALK PERSPECTIVE (EAST VIEW)



1. STOREFRONT DOOR DETAIL



#### 2. STOREFRONT SECTION DETAIL



3. JAMB PLAN DETAIL





Н



**BIRDS EYE VIEW KEY PLAN** 



D



Ε

135 WEST 41ST STREET - STOREFRONT REPLACMENT-



PRIOR TO RENOVATION



**AFTER RENOVATION** 

#### BEFORE AND AFTER PHOTO OF STOREFRONT RENOVATION AT BUSHTOWERS 42ND STREET