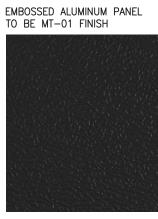

#### RENDERED STOREFRONT ELEVATION AND MATERIAL SAMPLES

RENDERED STOREFRONT SIDEWALK PERSPECTIVE (WEST VIEW)

NOTE:

SEE AWNING DETAIL AT PAGE 13. SKIRT IS LOOSE AND WEIGHTED AT THE BOTTOM, NOT FRAMED.

AWNING SIGNAGE TO BE ON LOOSE SKIRT ONLY.