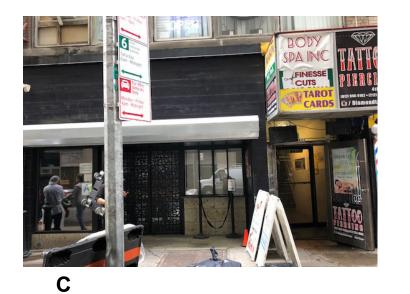

## **HISTORIC PHOTOS OF 41ST STREET**

1940s

### **COLOR PHOTOS OF 41ST STREET**

EXISTING AWNING — CONNECTION DETAIL ON FACE OF BRICK HEADER

EXISTING JUNCTION BOX MOUNTED TO SIDE OF WALL

(2) EXISTING LIGHT FIXTURES MOUNTED TO UNDERSIDE OF HEADER

EXISTING AWNING — CONNECTION DETAIL ON FACE OF BRICK HEADER

EXISTING RETRACTABLE AWNING HARDWARE

(1) EXISTING LIGHT FIXTURE MOUNTED TO UNDERSIDE OF HEADER

EXISTING JUNCTION BOX MOUNTED TO SIDE OF WALL