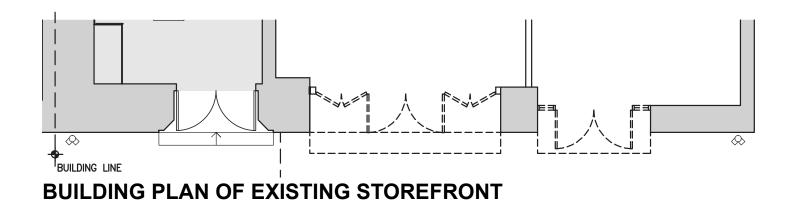

WEST 42ND STREET- INDIVIDUAL LANDMARK

994

45

C6-7

N/A

8d

## WEST 42ND STREET



### **LOCATION OF PROPERTY & PLOT PLAN**





## **HISTORIC PHOTOS OF 41ST STREET**



1940s



## TAX PHOTOS OF BUSH TOWER



PHOTO TAKEN STANDING AT BROADWAY



PHOTO TAKEN STANDING ACROSS THE STREET



PHOTO TAKEN IN STREET FACING FACADE

### **COLOR PHOTOS OF 41ST STREET**

EXISTING AWNING — CONNECTION DETAIL ON FACE OF BRICK HEADER

EXISTING JUNCTION BOX MOUNTED TO SIDE OF WALL

(2) EXISTING LIGHT FIXTURES MOUNTED TO UNDERSIDE OF HEADER





EXISTING AWNING — CONNECTION DETAIL ON FACE OF BRICK HEADER

EXISTING RETRACTABLE AWNING HARDWARE

(1) EXISTING LIGHT FIXTURE MOUNTED TO UNDERSIDE OF HEADER

EXISTING JUNCTION BOX MOUNTED TO SIDE OF WALL





#### WRITTEN CONDITIONS STATEMENT/COLOR PHOTOGRAPHS





**BUILDING PLAN OF PROPOSED STOREFRONT** 





#### **BUILDING ELEVATION OF EXISTING STOREFRONT**

**BUILDING ELEVATION OF PROPOSED STOREFRONT** 

# EXISTING STOREFRONT DETAILED SECTION/ ELEVATION



# PROPOSED STOREFRONT DETAILED SECTION/ ELEVATION

NOTE:

PROPOSED AWNING IS DESIGNED TO FOLLOW STAFF LEVEL PROCESS. AWNING IS NOT TRANSPARENT.

SEE ENLARGED STOREFRONT DETAILS AT PAGE 13





### **EXISTING OVERALL PLAN OF RETAIL SPACES**



PROPOSED OVERALL PLAN OF RETAIL SPACES



**EXISTING ENLARGED STOREFRONT ENTRY PLAN** 



PROPOSED ENLARGED RAMP PLAN

















#### RENDERED STOREFRONT ELEVATION AND MATERIAL SAMPLES



RENDERED STOREFRONT SIDEWALK PERSPECTIVE (WEST VIEW)

NOTE:

SEE AWNING DETAIL AT PAGE 13. SKIRT IS LOOSE AND WEIGHTED AT THE BOTTOM, NOT FRAMED.

AWNING SIGNA