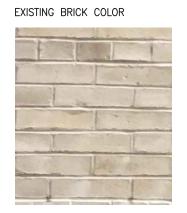

#### RENDERED STOREFRONT ELEVATION AND MATERIAL SAMPLES

RENDERED STOREFRONT SIDEWALK PERSPECTIVE (WEST VIEW)

NOTE:

SEE AWNING DETAIL AT PAGE 13. SKIRT IS LOOSE AND WEIGHTED AT THE BOTTOM, NOT FRAMED.

AWNING SIGNAGE TO BE ON LOOSE SKIRT ONLY.