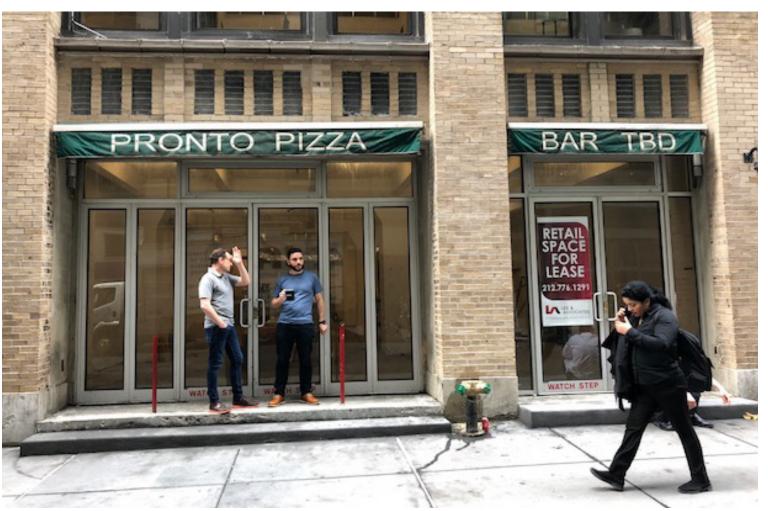

### **COLOR PHOTOS OF 41ST STREET**

EXISTING AWNING — CONNECTION DETAIL ON FACE OF BRICK HEADER

EXISTING JUNCTION BOX MOUNTED TO SIDE OF WALL

(2) EXISTING LIGHT FIXTURES MOUNTED TO UNDERSIDE OF HEADER

EXISTING AWNING — CONNECTION DETAIL ON FACE OF BRICK HEADER

EXISTING RETRACTABLE AWNING HARDWARE

(1) EXISTING LIGHT FIXTURE MOUNTED TO UNDERSIDE OF HEADER

EXISTING JUNCTION BOX MOUNTED TO SIDE OF WALL