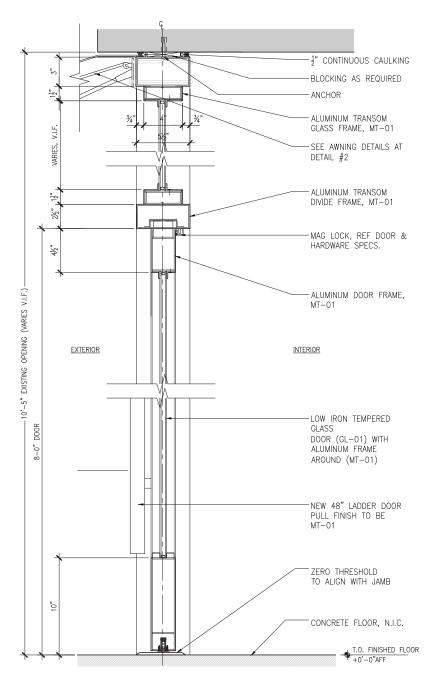

RENDERED STOREFRONT SIDEWALK PERSPECTIVE (EAST VIEW)

1. STOREFRONT DOOR DETAIL

#### 2. STOREFRONT SECTION DETAIL

3. JAMB PLAN DETAIL

Н

**BIRDS EYE VIEW KEY PLAN** 

D

Ε

135 WEST 41ST STREET - STOREFRONT REPLACMENT-

PRIOR TO RENOVATION