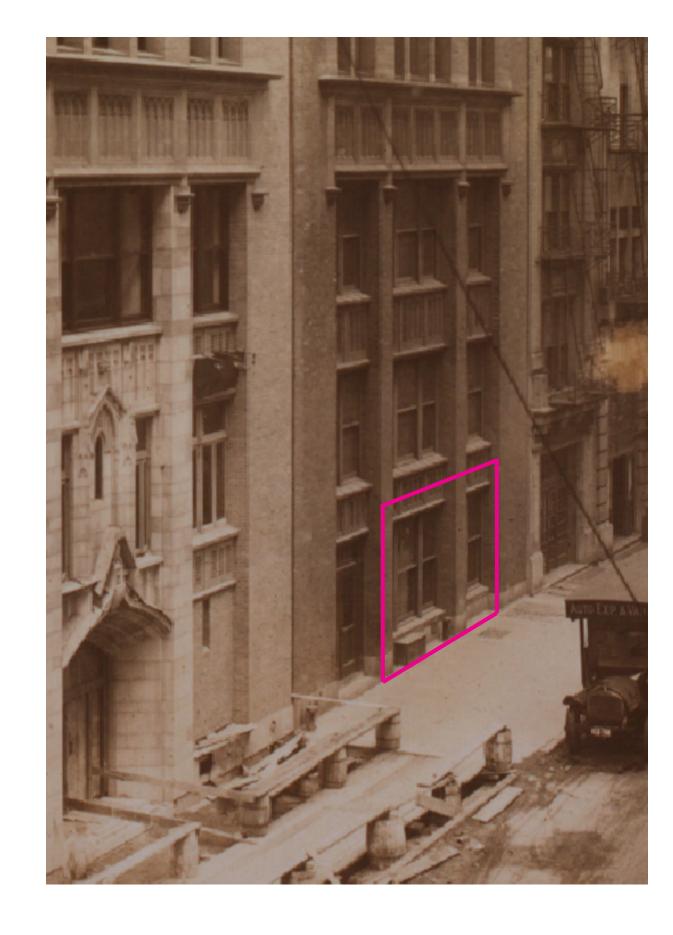

EXISTING & PROPOSED STOREFRONT
- 9. DETAILED SECTION, & ELEVATION OF EXISTING & PROPOSED STOREFRONT
- 10. OVERALL PLAN OF RETAIL SPACES AND ENLARGED RAMP PLAN AT 41ST STREET
- 11. RENDERED ELEVATION OF PROPOSED STOREFRONTS AND MATERIAL SAMPLES
- 12. RENDERED PERSPECTIVES OF PROPOSED STOREFRONTS
- 13. STOREFRONT SECTION DETAILS

#### APPENDIX FOR REFERENCE ONLY:

A. BIRDS EYE VIEW KEY PLAN & PHOTOS OF ADJACENT BUILDING FACADES/ STOREFRONTS

B. BEFORE & AFTER PHOTOS OF 42ND STREET RENOVATION

#### STOREFRONT REPLACEMENT

LANDMARKS PRESENTATION

PUBLIC HEARING DATE: JUNE 26, 2018



THE SUBJECT PREMESIS <u>135 WEST 41ST STREET</u> IS A THROUGH LOT & IS PART OF 130 WEST 42ND STREET- INDIVIDUAL LANDMARK

994

45

C6-7

N/A

8d

## WEST 42ND STREET



### **LOCATION OF PROPERTY & PLOT PLAN**





## **HISTORIC PHOTOS OF 41ST STREET**



1940s



## TAX PHOTOS OF BUSH TOWER



PHOTO TAKEN STANDING AT BROADWAY



PHOTO TAKEN STANDING ACROSS THE STREET



PHOTO TAKEN IN STREET FACING FACADE

### **COLOR PHOTOS OF 41ST STREET**

EXISTING AWNING — CONNECTION DETAIL ON FACE OF BRICK HEADER

EXISTING JUNCTION BOX MOUNTED TO SIDE OF WALL

(2) EXISTING LIGHT FIXTURES MOUNTED TO UNDERSIDE OF HEADER





EXISTING AWNING — CONNECTION DETAIL ON FACE OF BRICK HEADER

EXISTING RETRACTABLE AWNING HARDWARE

(1) EXISTING LIGHT FIXTURE MOUNTED TO UNDERSIDE OF HEADER

EXISTING JUNCTION BOX MOUNTED TO SIDE OF WALL





#### WRITTEN CONDITIONS STATEMENT/COLOR PHOTOGRAPHS





**BUILDING PLAN OF PROPOSED STOREFRONT** 





#### **BUILDING ELEVATION OF EXISTING STOREFRONT**

**BUILDING ELEVATION OF PROP