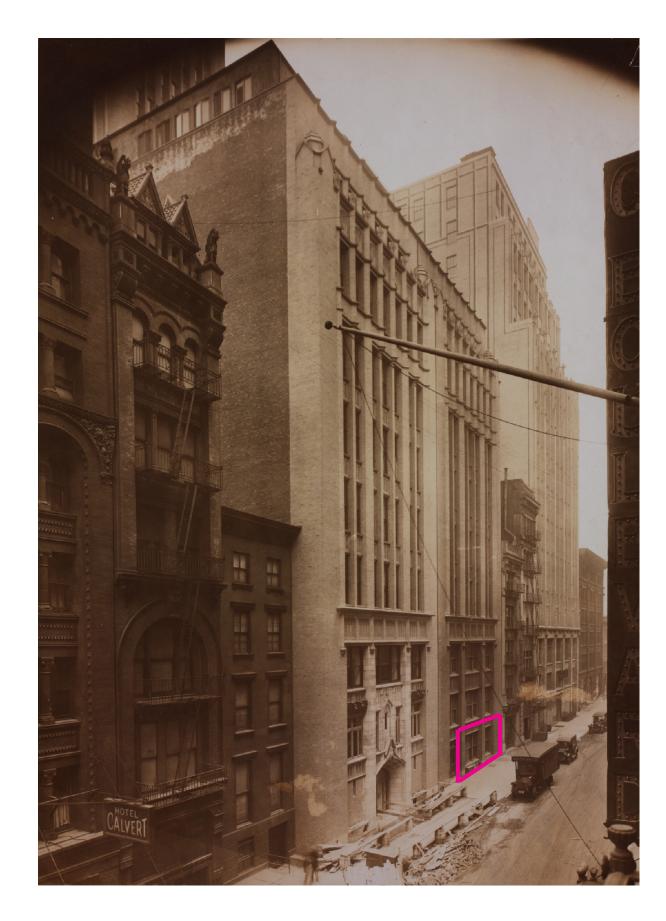

F EXISTING & PROPOSED STOREFRONT
- 9. DETAILED SECTION, & ELEVATION OF EXISTING & PROPOSED STOREFRONT
- 10. OVERALL PLAN OF RETAIL SPACES AND ENLARGED RAMP PLAN AT 41ST STREET
- 11. RENDERED ELEVATION OF PROPOSED STOREFRONTS AND MATERIAL SAMPLES
- 12. RENDERED PERSPECTIVES OF PROPOSED STOREFRONTS
- 13. STOREFRONT SECTION DETAILS

#### APPENDIX FOR REFERENCE ONLY:

A. BIRDS EYE VIEW KEY PLAN & PHOTOS OF ADJACENT BUILDING FACADES/ STOREFRONTS

B. BEFORE & AFTER PHOTOS OF 42ND STREET RENOVATION

#### STOREFRONT REPLACEMENT

LANDMARKS PRESENTATION

PUBLIC HEARING DATE: JUNE 26, 2018



THE SUBJECT PREMESIS <u>135 WEST 41ST STREET</u> IS A THROUGH LOT & IS PART OF 130 WEST 42ND STREET- INDIVIDUAL LANDMARK

994

45

C6-7

N/A

8d

## WEST 42ND STREET



### **LOCATION OF PROPERTY & PLOT PLAN**





## **HISTORIC PHOTOS OF 41ST STREET**



1940s



## TAX PHOTOS OF BUSH TOWER



PHOTO TAKEN STANDING AT BROADWAY



PHOTO TAKEN STANDING ACROSS THE STREET



PHOTO TAKEN IN STREET FACING FACADE

### **COLOR PHOTOS OF 41ST STREET**

EXISTING AWNING — CONNECTION DETAIL ON FACE OF BRICK HEADER

EXISTING JUNCTION BOX MOUNTED TO SIDE OF WALL

(2) EXISTING LIGHT FIXTURES MOUNTED TO UNDERSIDE OF HEADER





EXISTING AWNING — CONNECTION DETAIL ON FACE OF BRICK HEADER

EXISTING RETRACTABLE AWNING HARDWARE

(1) EXISTING LIGHT FIXTURE MOUNTED TO UNDERSIDE OF HEADER

EXISTING JUNCTION BOX MOUNTED TO SIDE OF WALL





#### WRITTEN CONDITIONS STATEMENT/COLOR PHOTOGRAPHS





**BUILDING PLAN OF PROPOSED STOREFRONT** 





#### **BUILDING ELEVATION OF EXISTING STOREFRONT**

**BUILDING ELEVATION OF PR