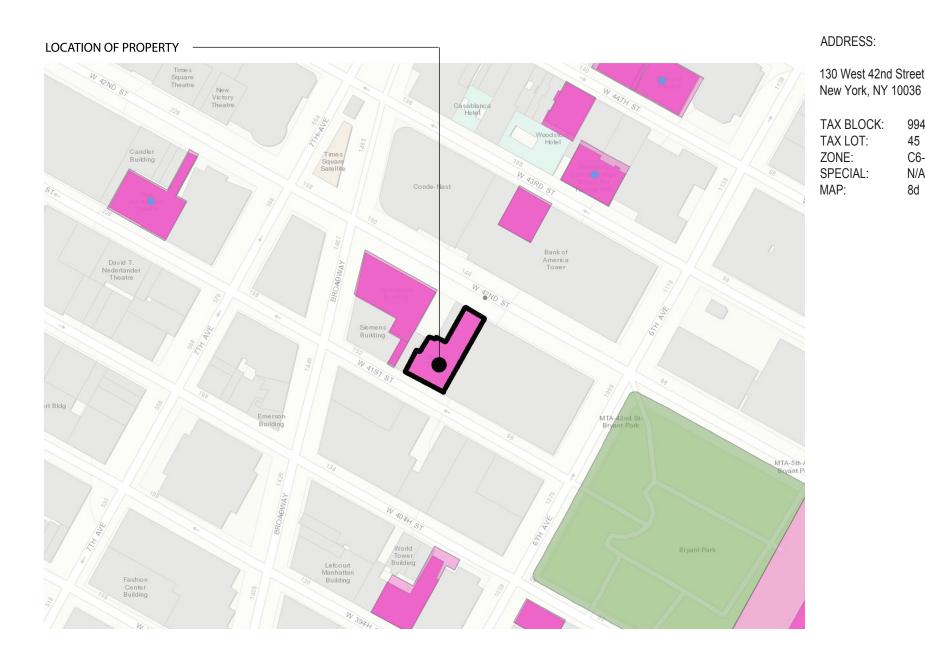

#### STOREFRONT REPLACEMENT

LANDMARKS PRESENTATION

PUBLIC HEARING DATE: JUNE 26, 2018

THE SUBJECT PREMESIS <u>135 WEST 41ST STREET</u> IS A THROUGH LOT & IS PART OF 130 WEST 42ND STREET- INDIVIDUAL LANDMARK

994

45

C6-7

N/A

8d

### **LOCATION OF PROPERTY & PLOT PLAN**