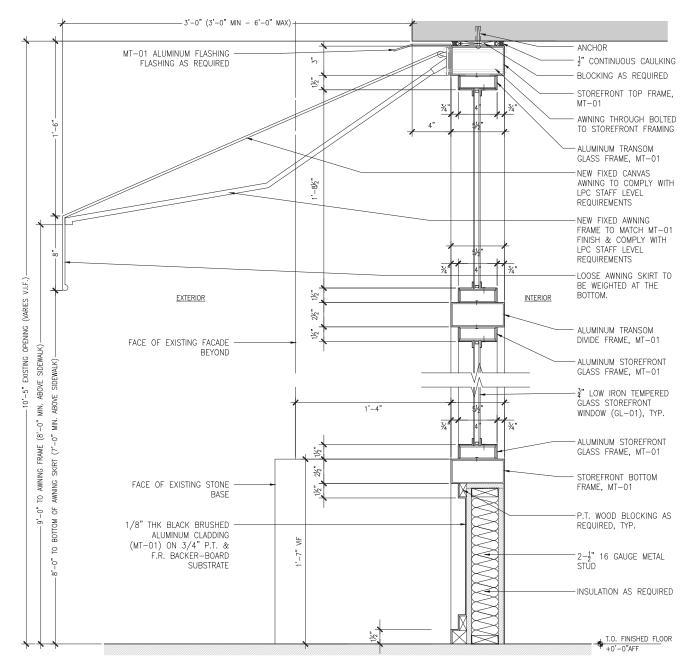

#### 2. STOREFRONT SECTION DETAIL

3. JAMB PLAN DETAIL

Н

**BIRDS EYE VIEW KEY PLAN** 

D

Ε

135 WEST 41ST STREET - STOREFRONT REPLACMENT-

PRIOR TO RENOVATION