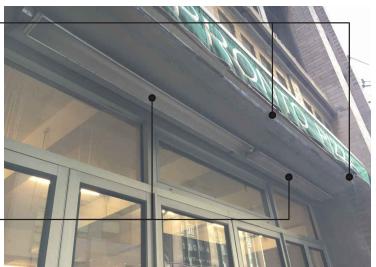

### **COLOR PHOTOS OF 41ST STREET**

EXISTING AWNING — CONNECTION DETAIL ON FACE OF BRICK HEADER

EXISTING JUNCTION BOX MOUNTED TO SIDE OF WALL

(2) EXISTING LIGHT FIXTURES MOUNTED TO UNDERSIDE OF HEADER

EXISTING AWNING — CONNECTION DETAIL ON FACE OF BRICK HEADER

EXISTING RETRACTABLE AWNING HARDWARE

(1) EXISTING LIGHT FIXTURE MOUNTED TO UNDERSIDE OF HEADER

EXISTING JUNCTION BOX MOUNTED TO SIDE OF WALL