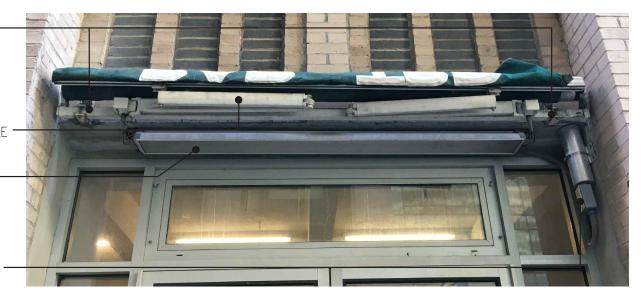

### **COLOR PHOTOS OF 41ST STREET**

EXISTING AWNING — CONNECTION DETAIL ON FACE OF BRICK HEADER

EXISTING JUNCTION BOX MOUNTED TO SIDE OF WALL

(2) EXISTING LIGHT FIXTURES MOUNTED TO UNDERSIDE OF HEADER

EXISTING AWNING — CONNECTION DETAIL ON FACE OF BRICK HEADER

EXISTING RETRACTABLE AWNING HARDWARE

(1) EXISTING LIGHT FIXTURE MOUNTED TO UNDERSIDE OF HEADER

EXISTING JUNCTION BOX MOUNTED TO SIDE OF WALL