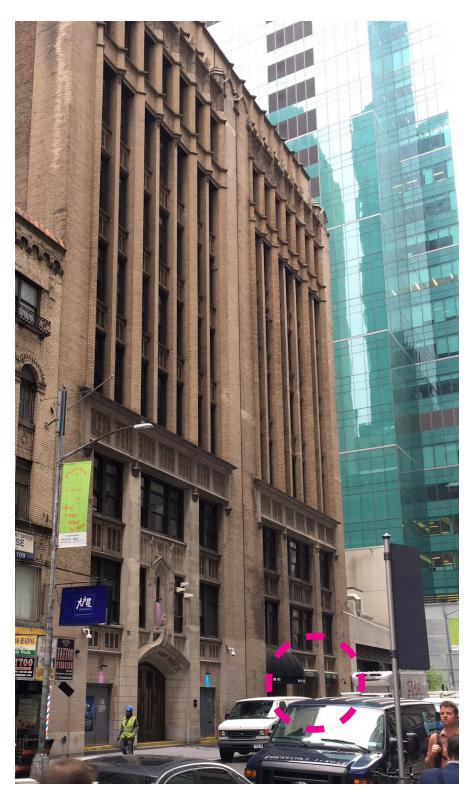

## **HISTORIC PHOTOS OF 41ST STREET**

1940s

## TAX PHOTOS OF BUSH TOWER

PHOTO TAKEN STANDING AT BROADWAY

PHOTO TAKEN STANDING ACROSS THE STREET

PHOTO TAKEN IN STREET FACING FACADE