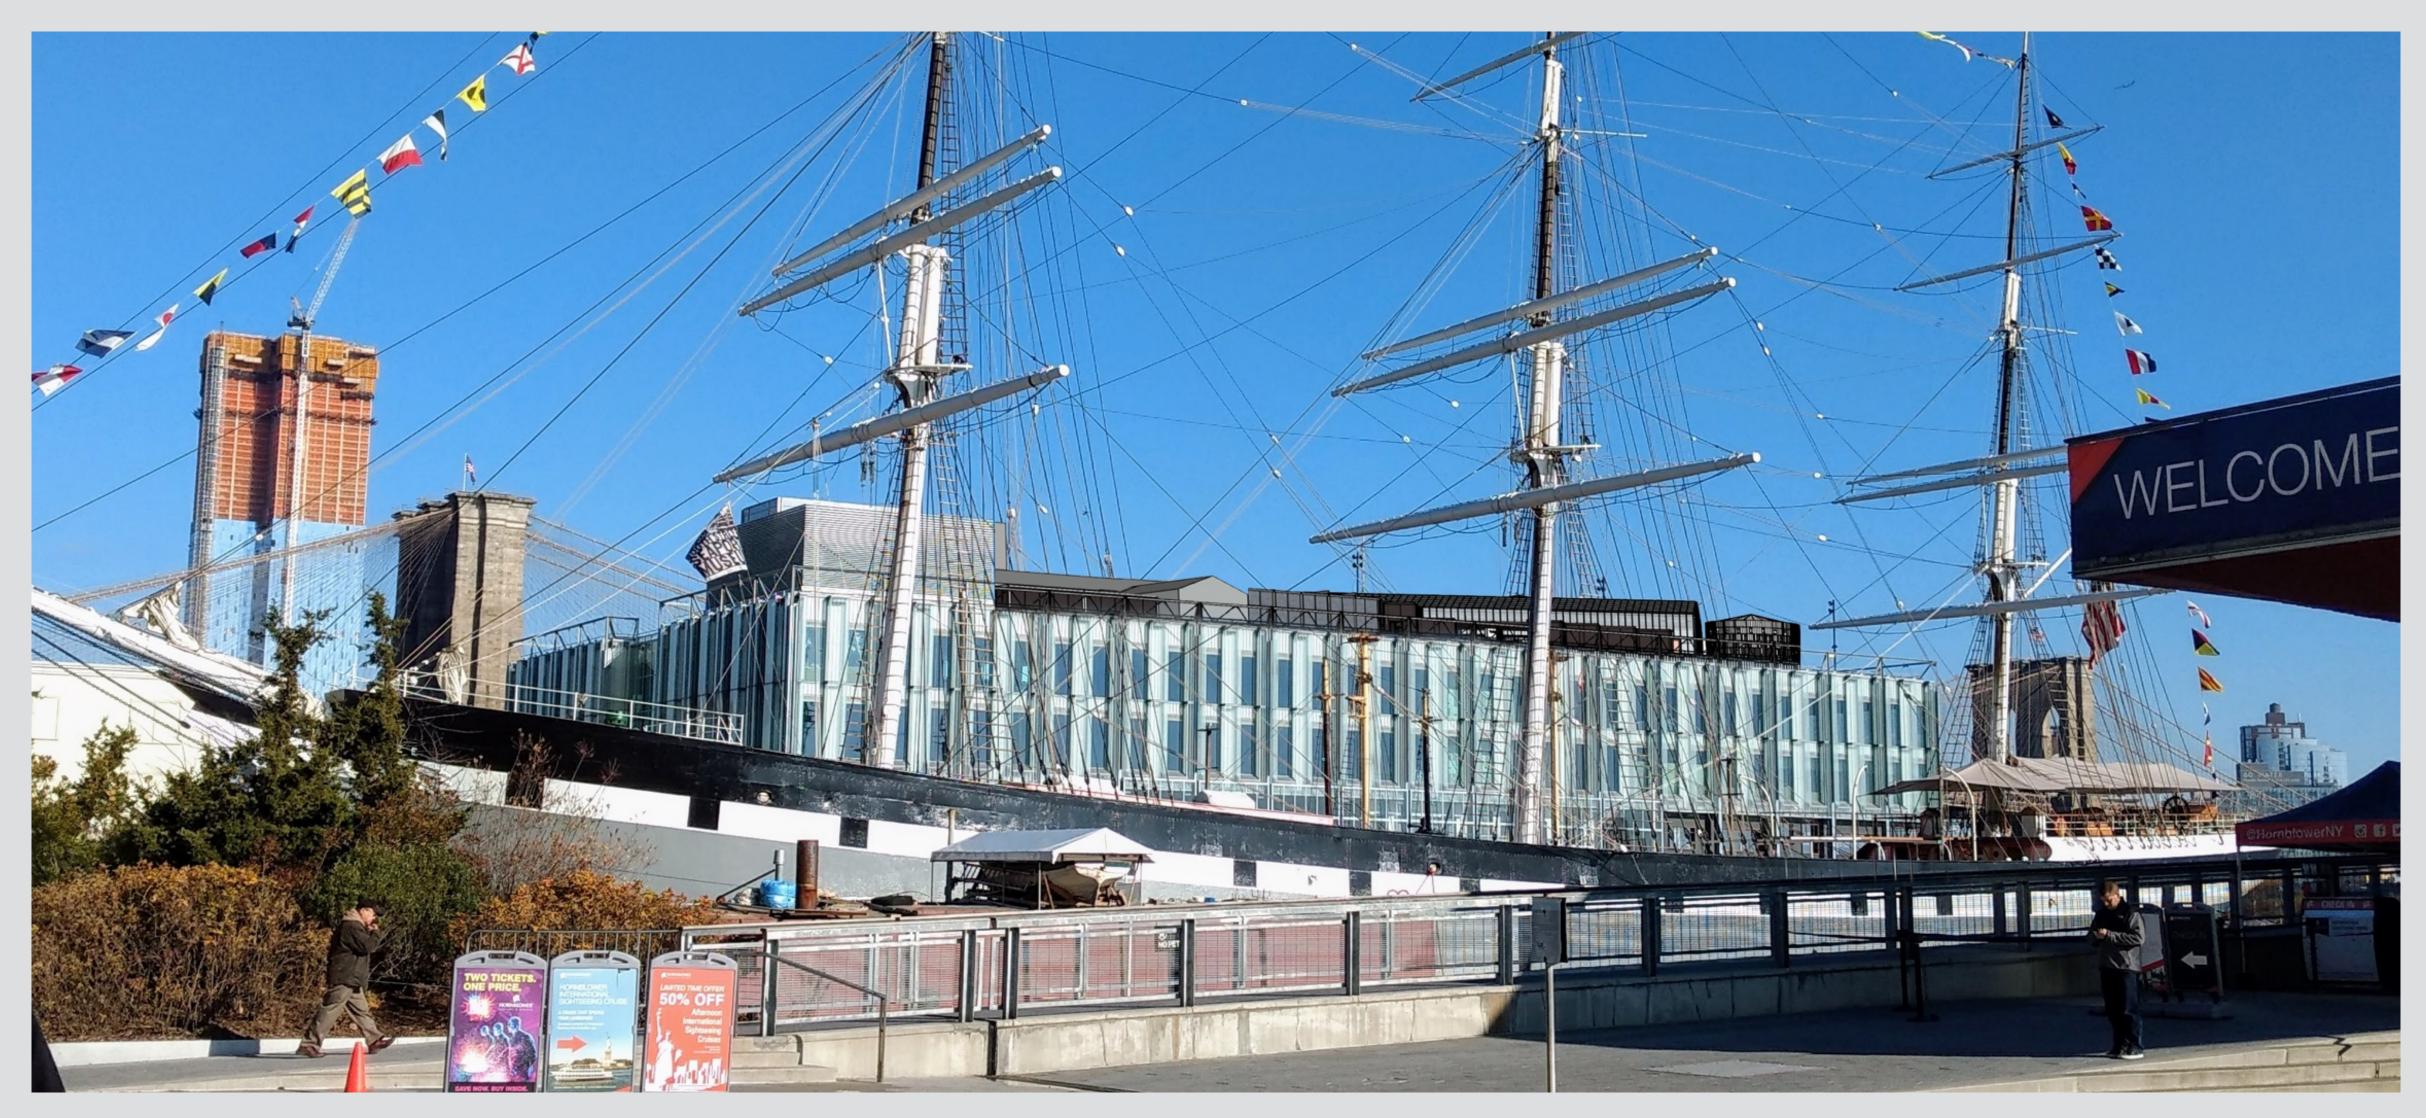

#### PIER 17

#### WINTER VILLAGE

MATERIAL PALLET





#### ICE SKATING IN NEW YORK CITY

NEW TORK'S UNIQUE PASSION FOR ICE SKATING







ROCKEFELLER CENTER



BRYANT PARK



#### PIER 17

#### SMALL SCALE ICE RINKS IN NEW YORK CITY



THE STANDARD HOTEL SKATING RINK
3,025 SQFT
55' X 55'



PIER 17 WINTER ROOFTOP SKATING RINK 5,455 SQFT 73' X 73'



ROCKEFELLER CENTER SKATING RINK 8,500 SQFT 85' X 100'



# WINTER VILLAGE WARMING HUT (FOOD AND BAR)







#### WINTER VILLAGE SKATING RINK





#### WINTER VILLAGE MARKET/FLEX SPACE

















# WINTER VILLAGE ROOFTOP STRUCTURE



PIER 17

### HISTORIC DISTRICT





# VIEW 1: WINTER VILLAGE: SOUTH STREET @ BEEKMAN STREET





VIEW 2: WINTER VILLAGE: SOUTH STREET @ FULTON SQUARE





VIEW 3: WINTER VILLAGE: SOUTH STREET @ PIER 15





# VIEW 4: WINTER VILLAGE: JOHN STREET @ FRONT STREET





# VIEW 5: WINTER VILLAGE: FULTON STREET @ FRONT STREET





VIEW 6: WINTER VILLAGE: BEEKMAN STREET @ FRONT STREET



# VIEW 7: WINTER VILLAGE: PECK SLIP @ FRONT STREET



PIER 17

#### ELEVATION LOOKING NORTH





PIER 17

#### ELEVATION LOOKING SOUTH





PIER 17

#### ELEVATION LOOKING EAST





PIER 17

ELEVATION LOOKING WEST