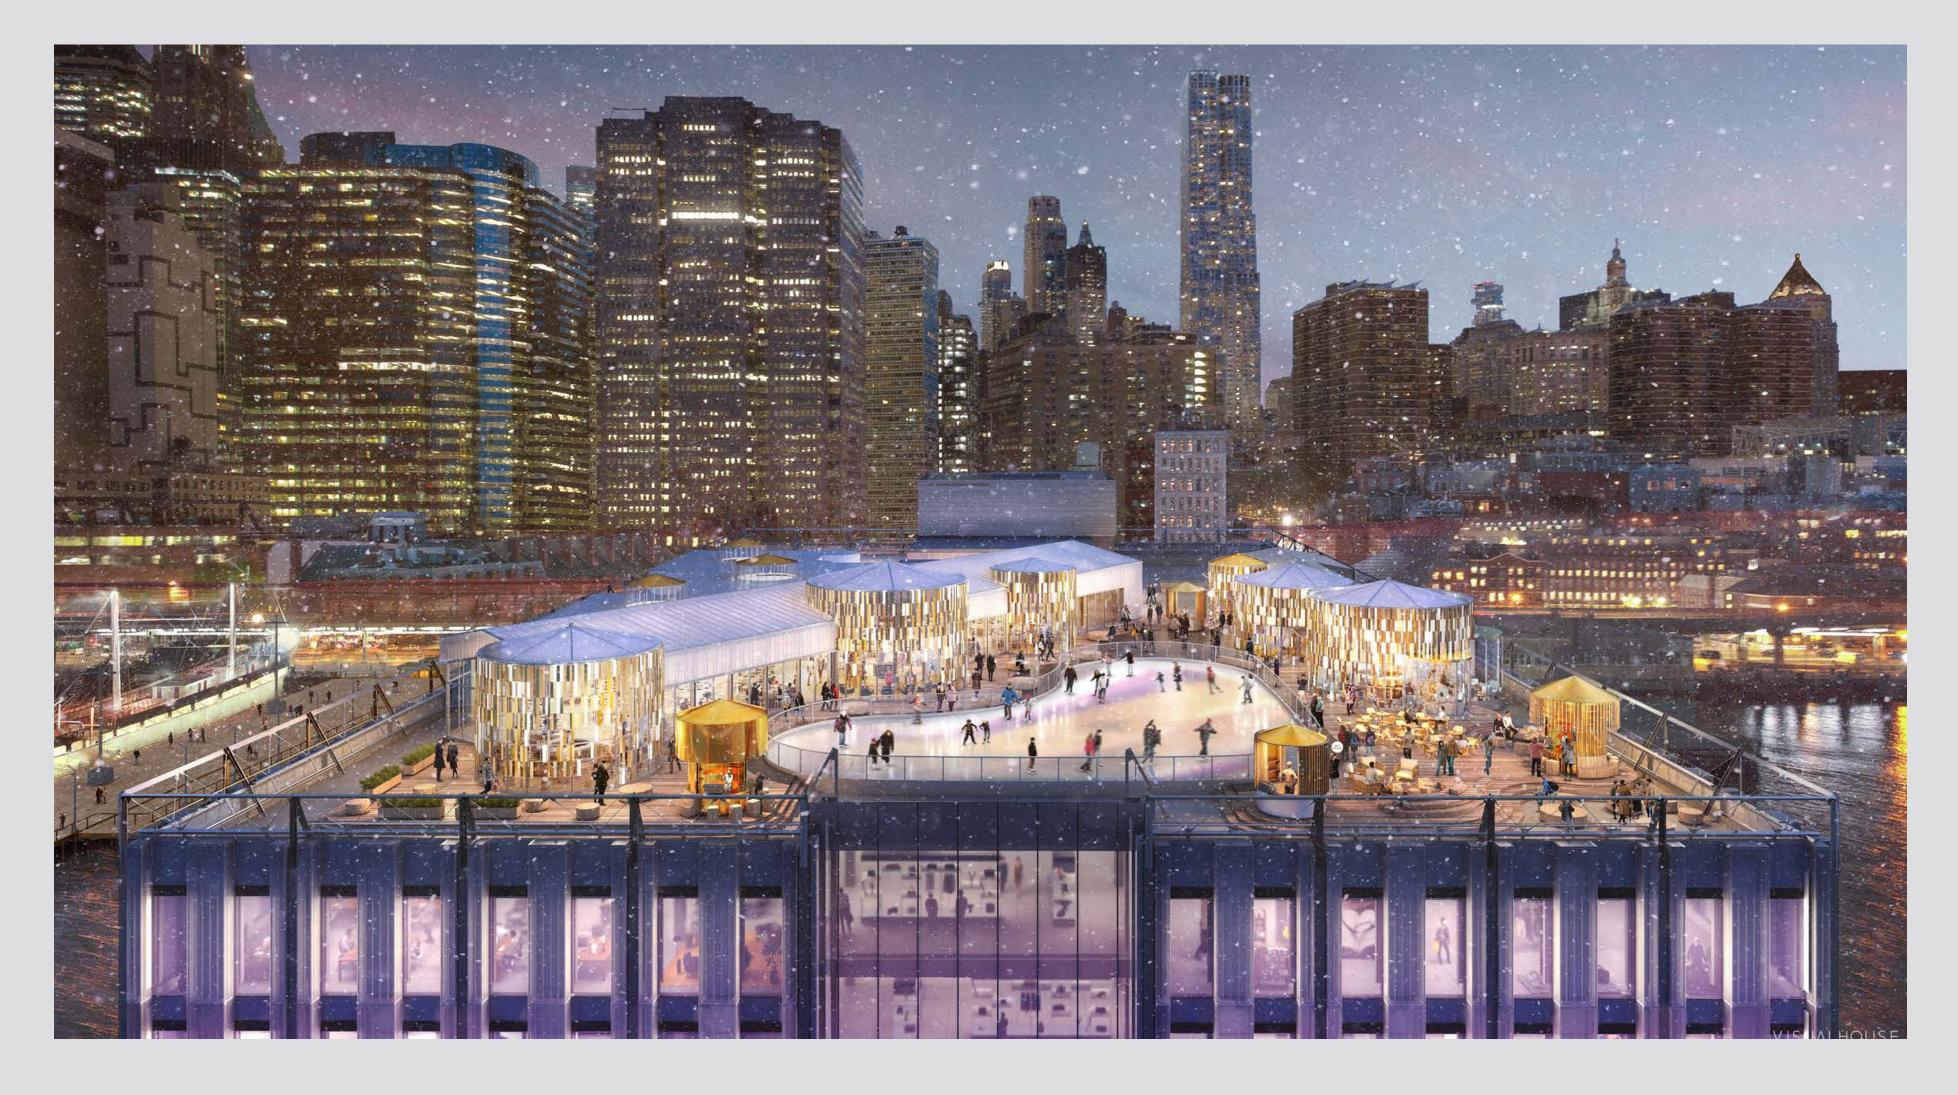

#### TEMPORARY WINTER VILLAGE

#### WINTER VILLAGE ROOFTOP BUILD-OUT

#### **EXISTING OPEN ROOF**

56,000 SQFT

ICE RINK

5,454 SQFT

**COVERAGE: 10%** 

SKATE SHOP

2,394 SQFT

**COVERAGE: 4%** 

**WARMING HUT** 

2,240 SQFT

**COVERAGE: 4%** 

**DECK** 

5,840 SQFT

**COVERAGE: 10%** 

MARKET / FLEX SPACE

14,062 SQFT

**COVERAGE: 25%** 

TOTAL TEMPORARY POP-UP

29,990 SQFT

**COVERAGE:** 53%

TOTAL ENCLOSED

18,696 SQFT

**COVERAGE: 33%** 