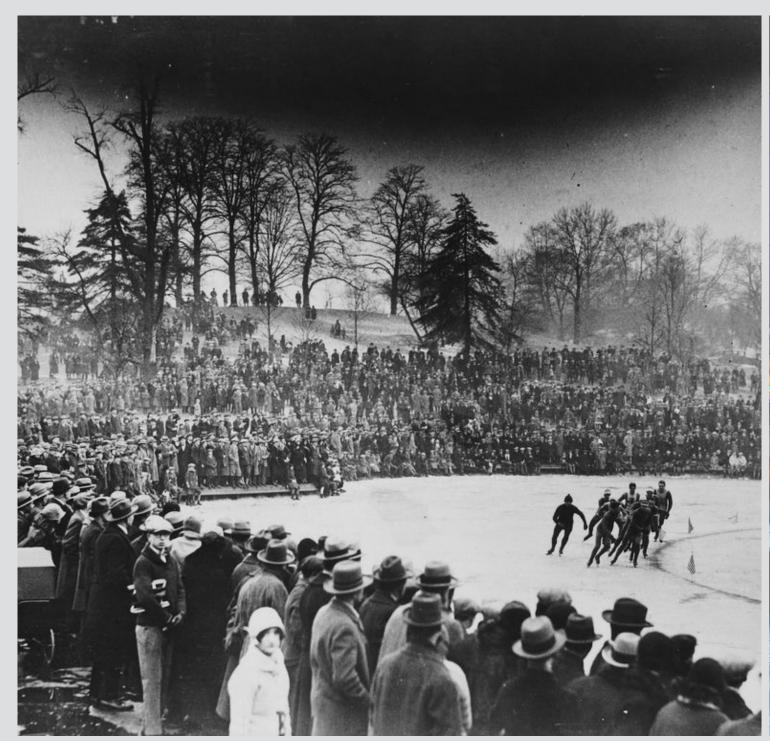

#### ICE

CROSSING THE EAST RIVER ON THE ICE BRIDGE, 1871
(URL <a href="https://www.brownstoner.com/history/blizzard-1888-frozen-east-river-brooklyn/">https://www.brownstoner.com/history/blizzard-1888-frozen-east-river-brooklyn/</a>)