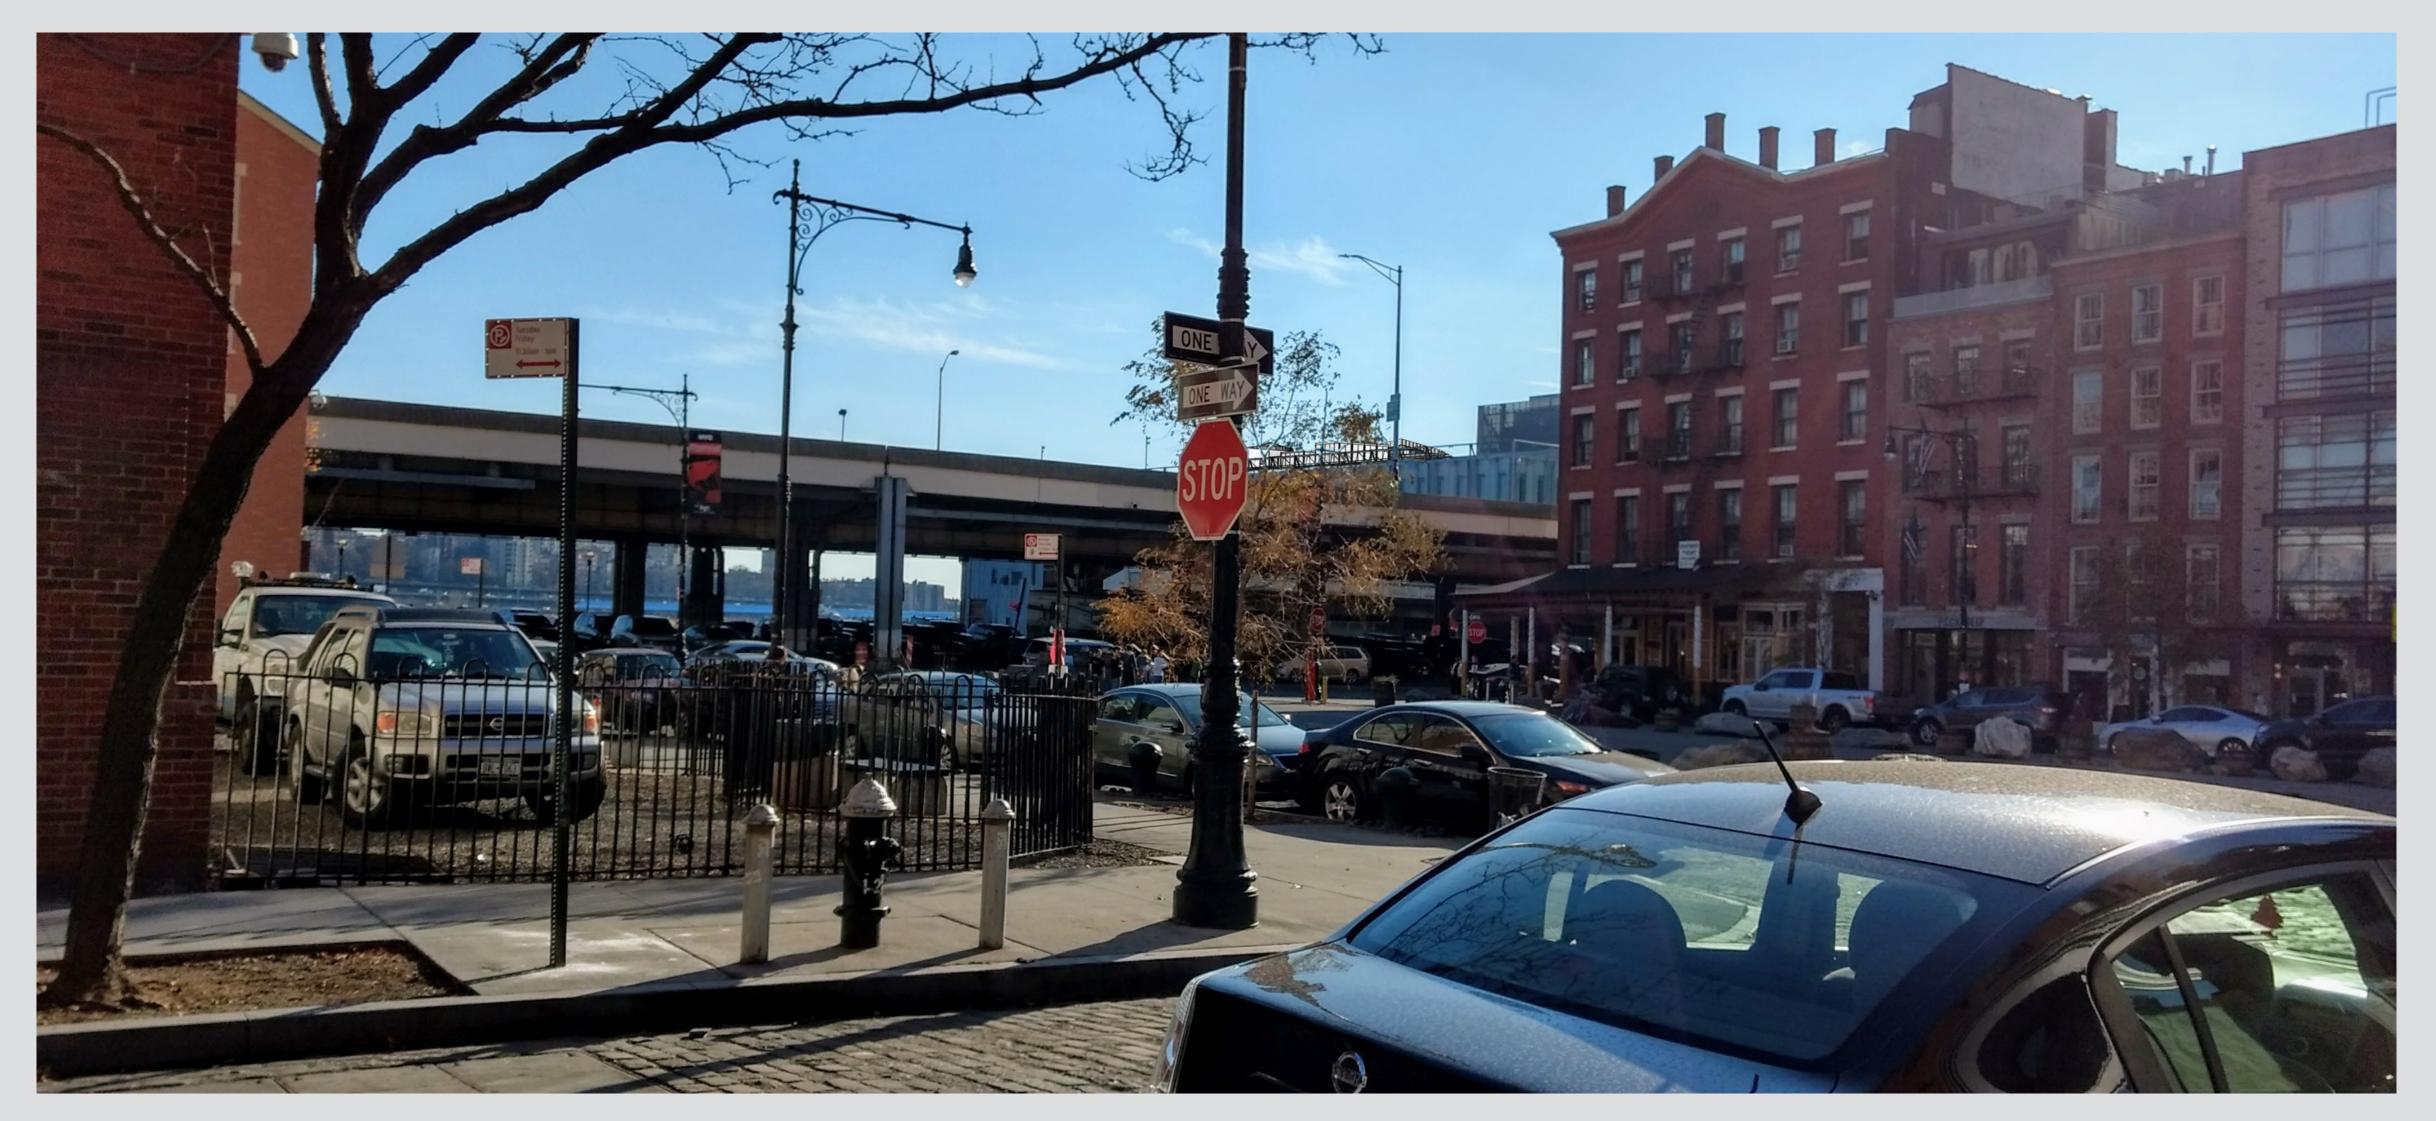

### HISTORIC DISTRICT

# VIEW 1: WINTER VILLAGE: SOUTH STREET @ BEEKMAN STREET

VIEW 2: WINTER VILLAGE: SOUTH STREET @ FULTON SQUARE

VIEW 3: WINTER VILLAGE: SOUTH STREET @ PIER 15