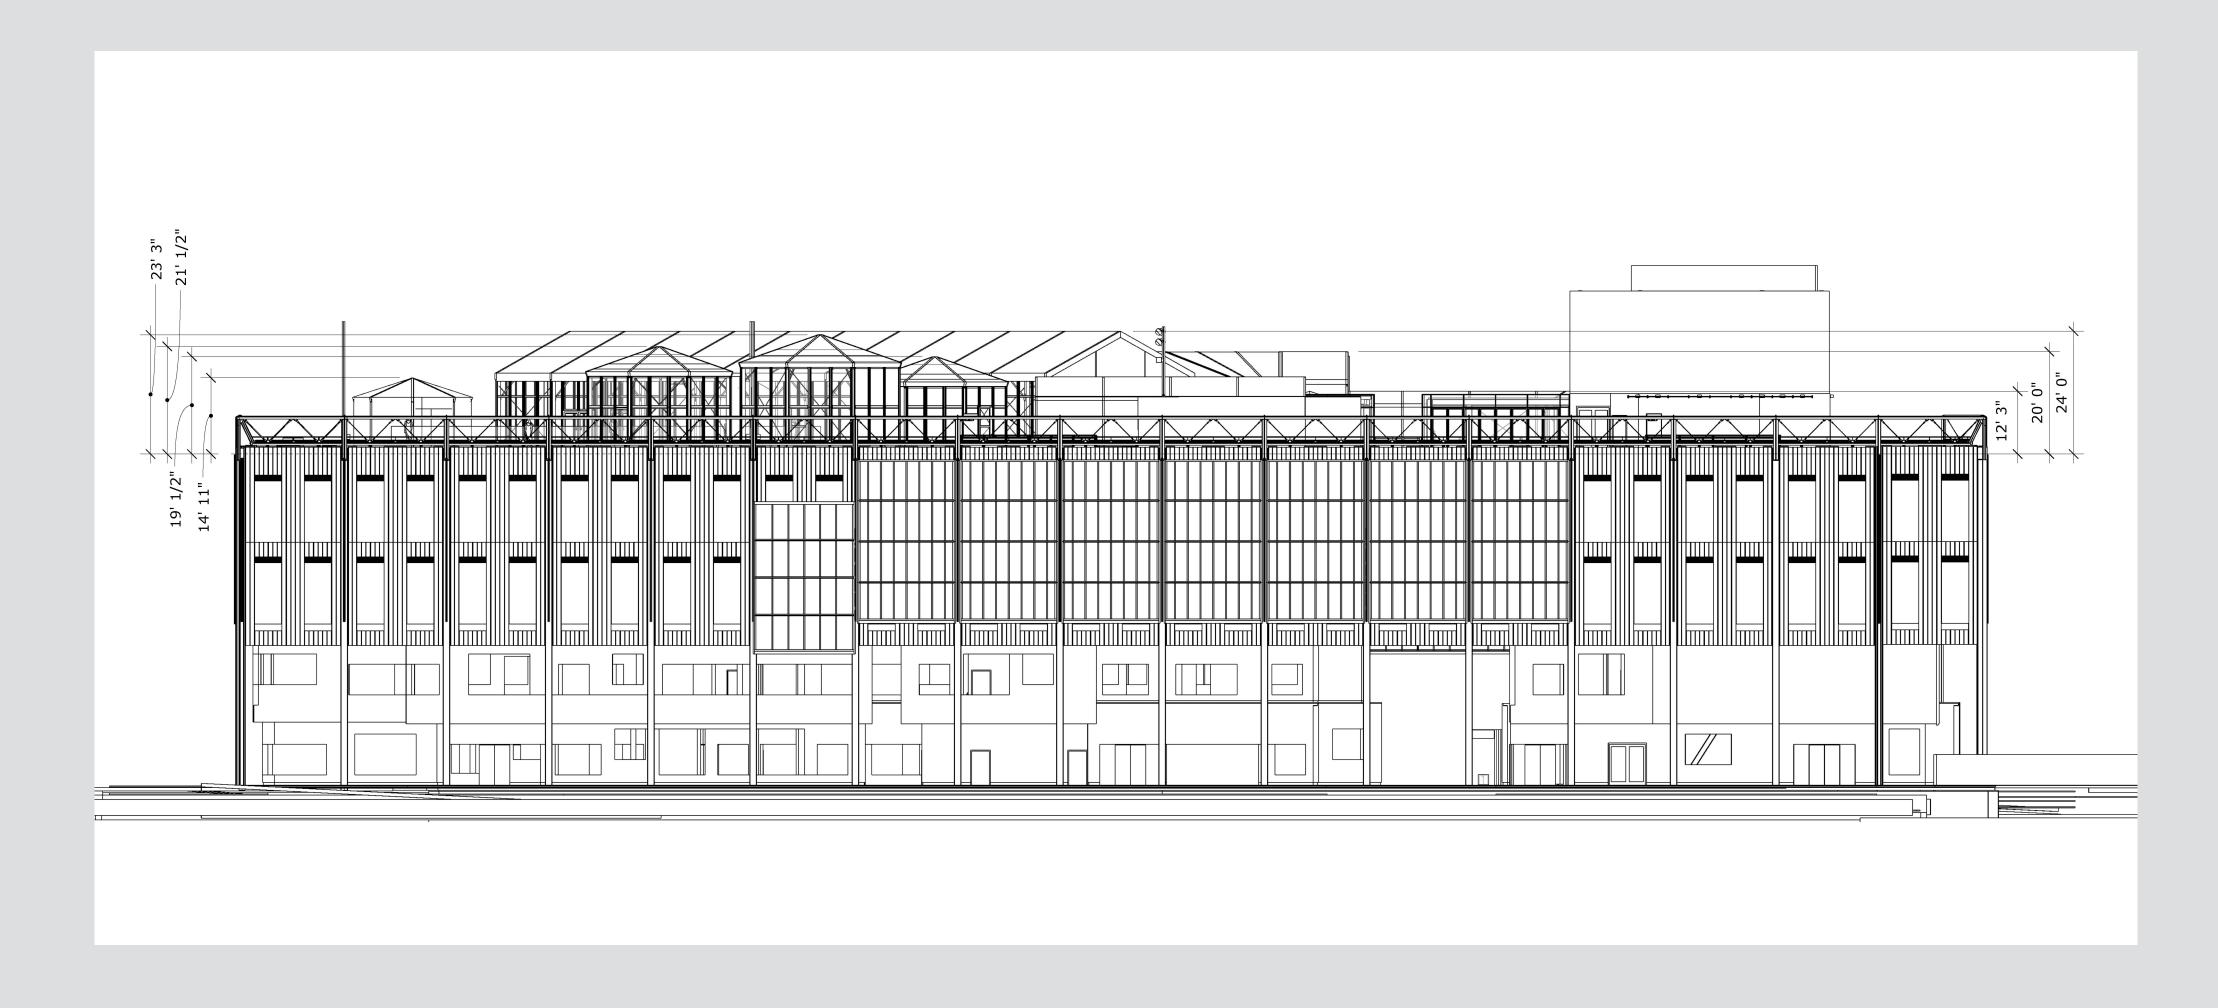

OFTOP SKATING RINK 5,455 SQFT 73' X 73'



ROCKEFELLER CENTER SKATING RINK 8,500 SQFT 85' X 100'



# WINTER VILLAGE WARMING HUT (FOOD AND BAR)







#### WINTER VILLAGE SKATING RINK





#### WINTER VILLAGE MARKET/FLEX SPACE

















# WINTER VILLAGE ROOFTOP STRUCTURE



PIER 17

### HISTORIC DISTRICT





# VIEW 1: WINTER VILLAGE: SOUTH STREET @ BEEKMAN STREET





VIEW 2: WINTER VILLAGE: SOUTH STREET @ FULTON SQUARE





VIEW 3: WINTER VILLAGE: SOUTH STREET @ PIER 15





# VIEW 4: WINTER VILLAGE: JOHN STREET @ FRONT STREET





# VIEW 5: WINTER VILLAGE: FULTON STREET @ FRONT STREET





VIEW 6: WINTER VILLAGE: BEEKMAN STREET @ FRONT STREET



# VIEW 7: WINTER VILLAGE: PECK SLIP @ FRONT STREET



PIER 17

#### ELEVATION LOOKING NORTH





PIER 17

#### ELEVATION LOOKING SOUTH





PIER 17

#### ELEVATION LOOKING EAST





PIER 17

ELEVATION LOOKING WEST