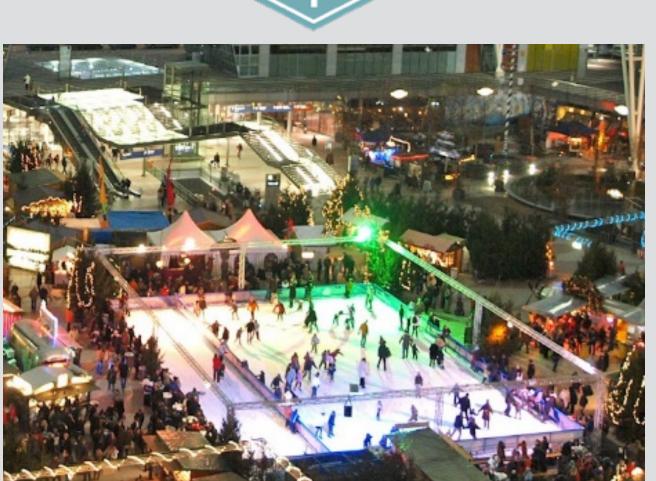

#### ICE SKATING IN NEW YORK CITY

NEW TORK'S UNIQUE PASSION FOR ICE SKATING

ROCKEFELLER CENTER

BRYANT PARK

#### SMALL SCALE ICE RINKS IN NEW YORK CITY

THE STANDARD HOTEL SKATING RINK
3,025 SQFT
55' X 55'

PIER 17 WINTER ROOFTOP SKATING RINK 5,455 SQFT 73' X 73'

ROCKEFELLER CENTER SKATING RINK 8,500 SQFT 85' X 100'