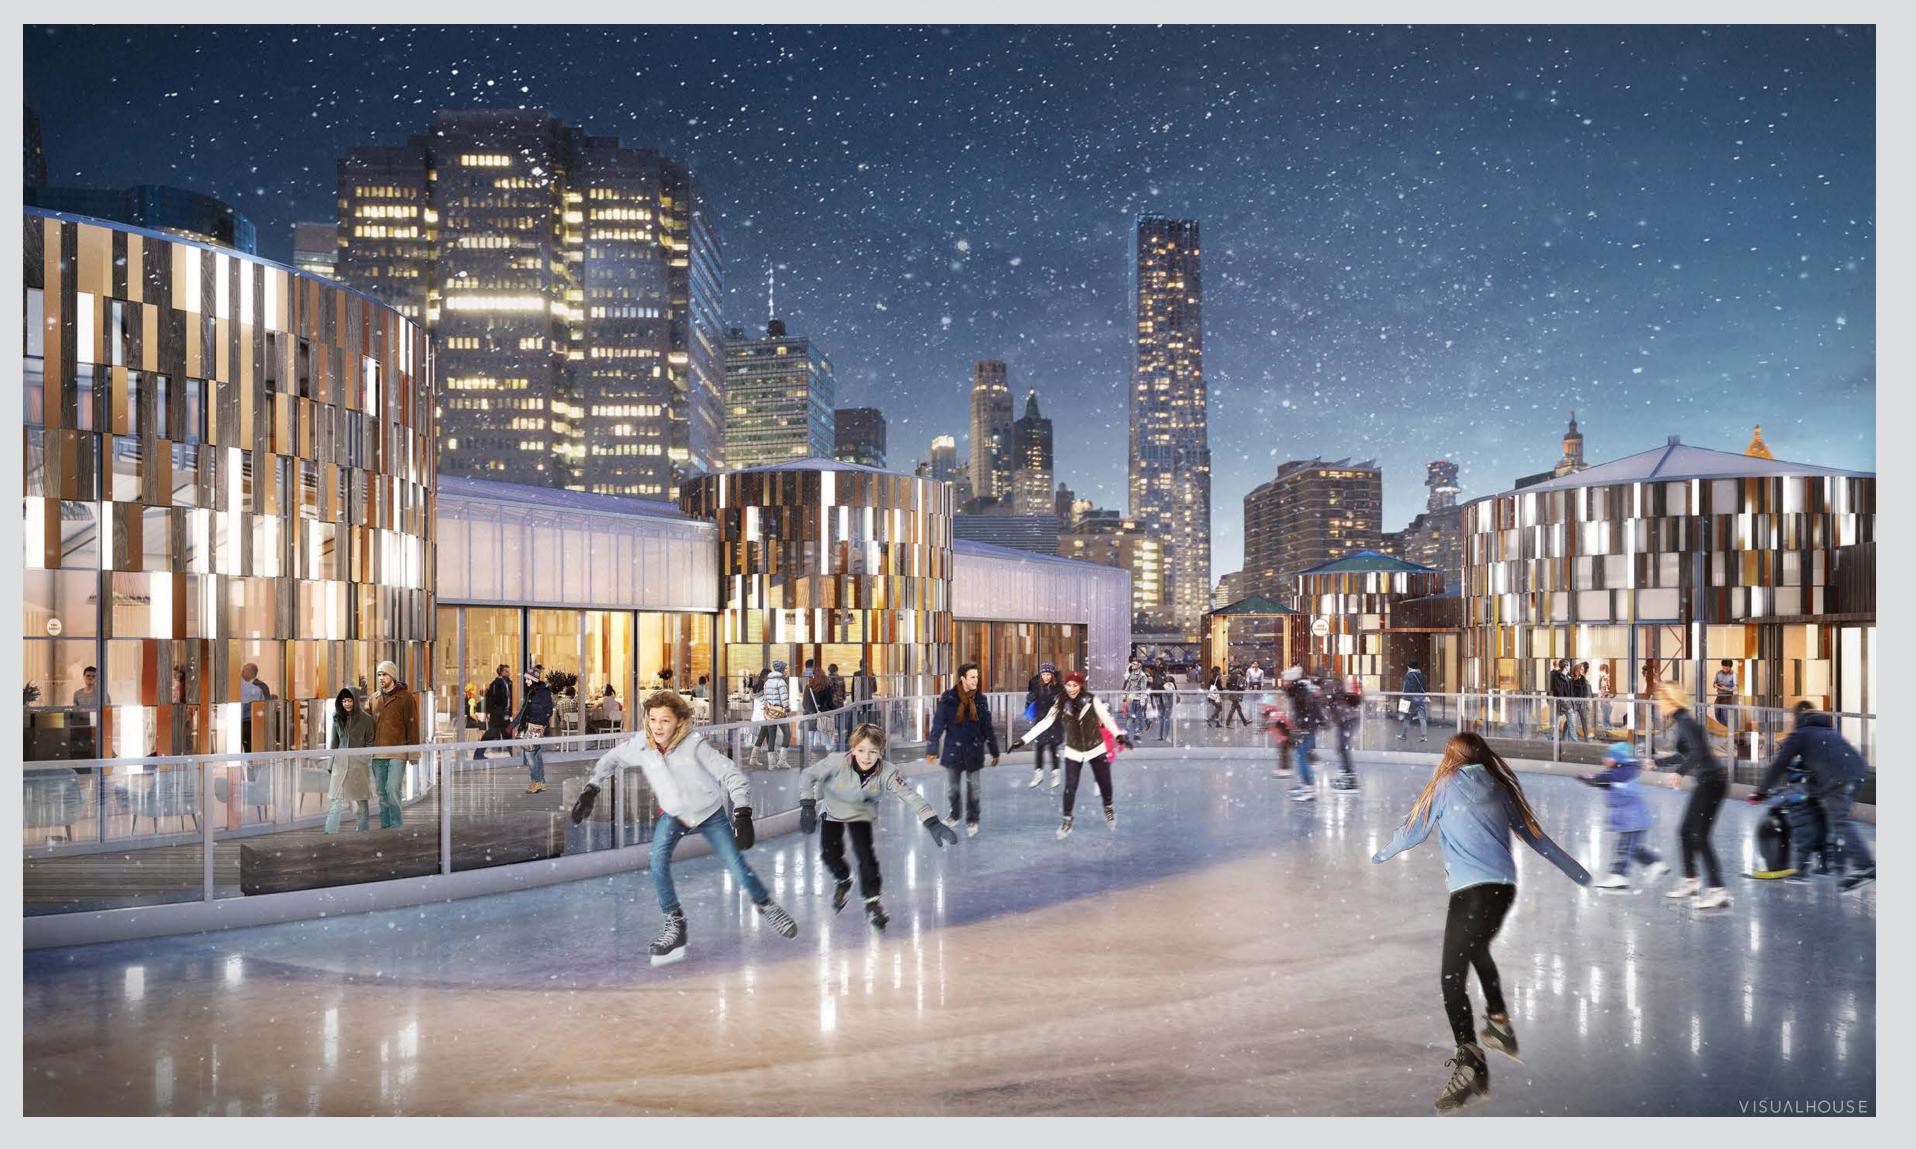

#### WINTER VILLAGE SKATING RINK

#### SMALL SCALE ICE RINKS IN NEW YORK CITY

THE STANDARD HOTEL SKATING RINK
3,025 SQFT
55' X 55'

PIER 17 WINTER ROOFTOP SKATING RINK 5,455 SQFT 73' X 73'

ROCKEFELLER CENTER SKATING RINK 8,500 SQFT 85' X 100'