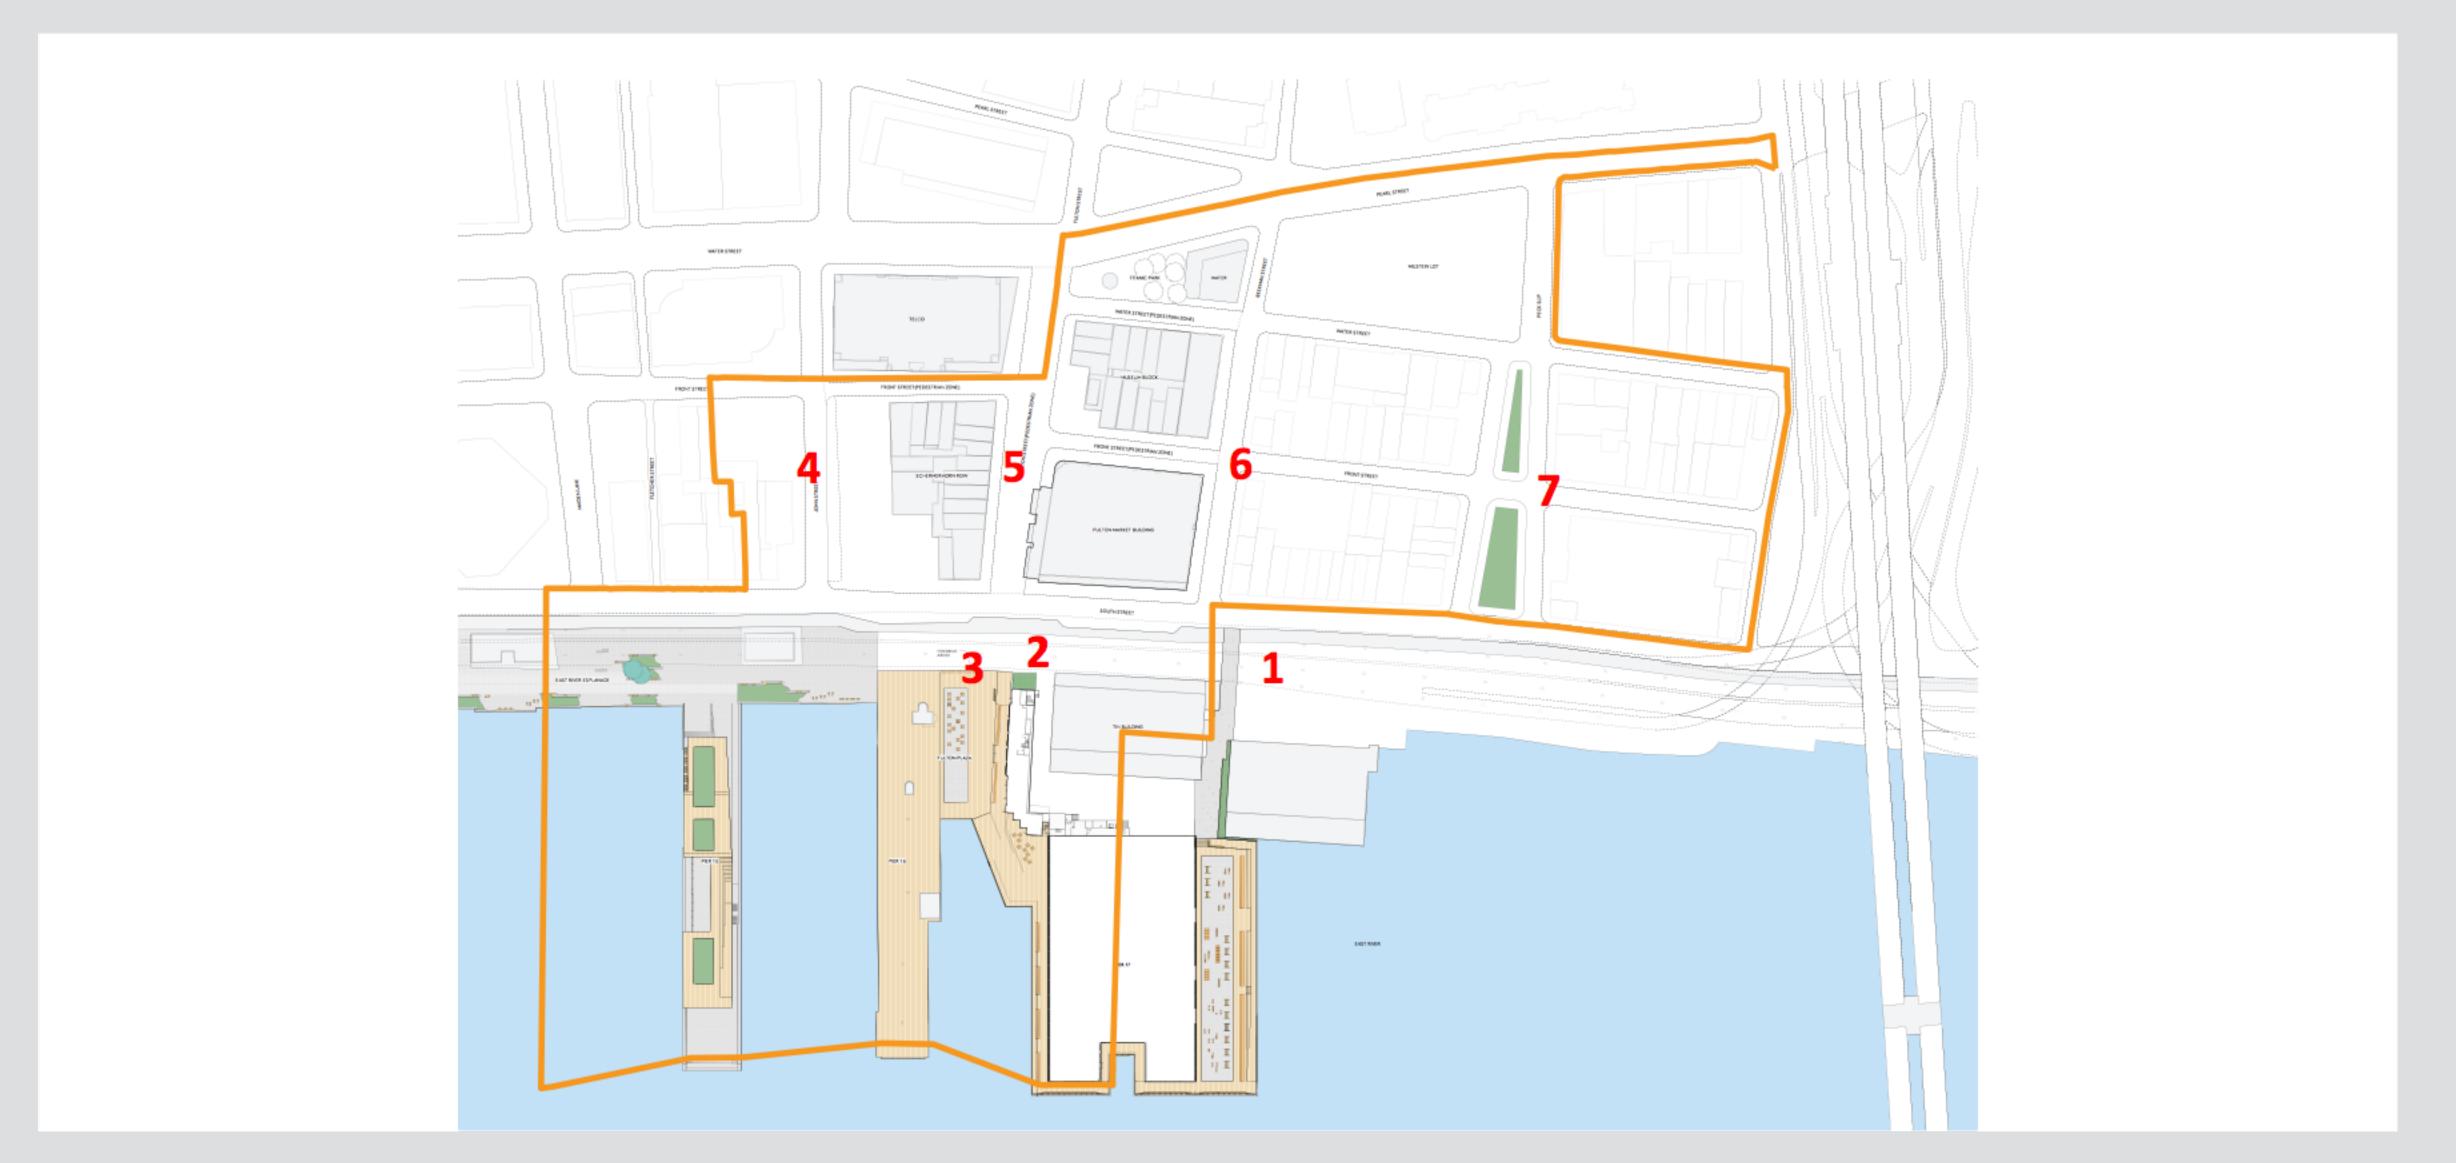

# VIEW 1: WINTER VILLAGE: SOUTH STREET @ BEEKMAN STREET

VIEW 2: WINTER VILLAGE: SOUTH STREET @ FULTON SQUARE

VIEW 3: WINTER VILLAGE: SOUTH STREET @ PIER 15

# VIEW 4: WINTER VILLAGE: JOHN STREET @ FRONT STREET

# VIEW 5: WINTER VILLAGE: FULTON STREET @ FRONT STREET

VIEW 6: WINTER VILLAGE: BEEKMAN STREET @ FRONT STREET

# VIEW 7: WINTER VILLAGE: PECK SLIP @ FRONT STREET

PIER 17