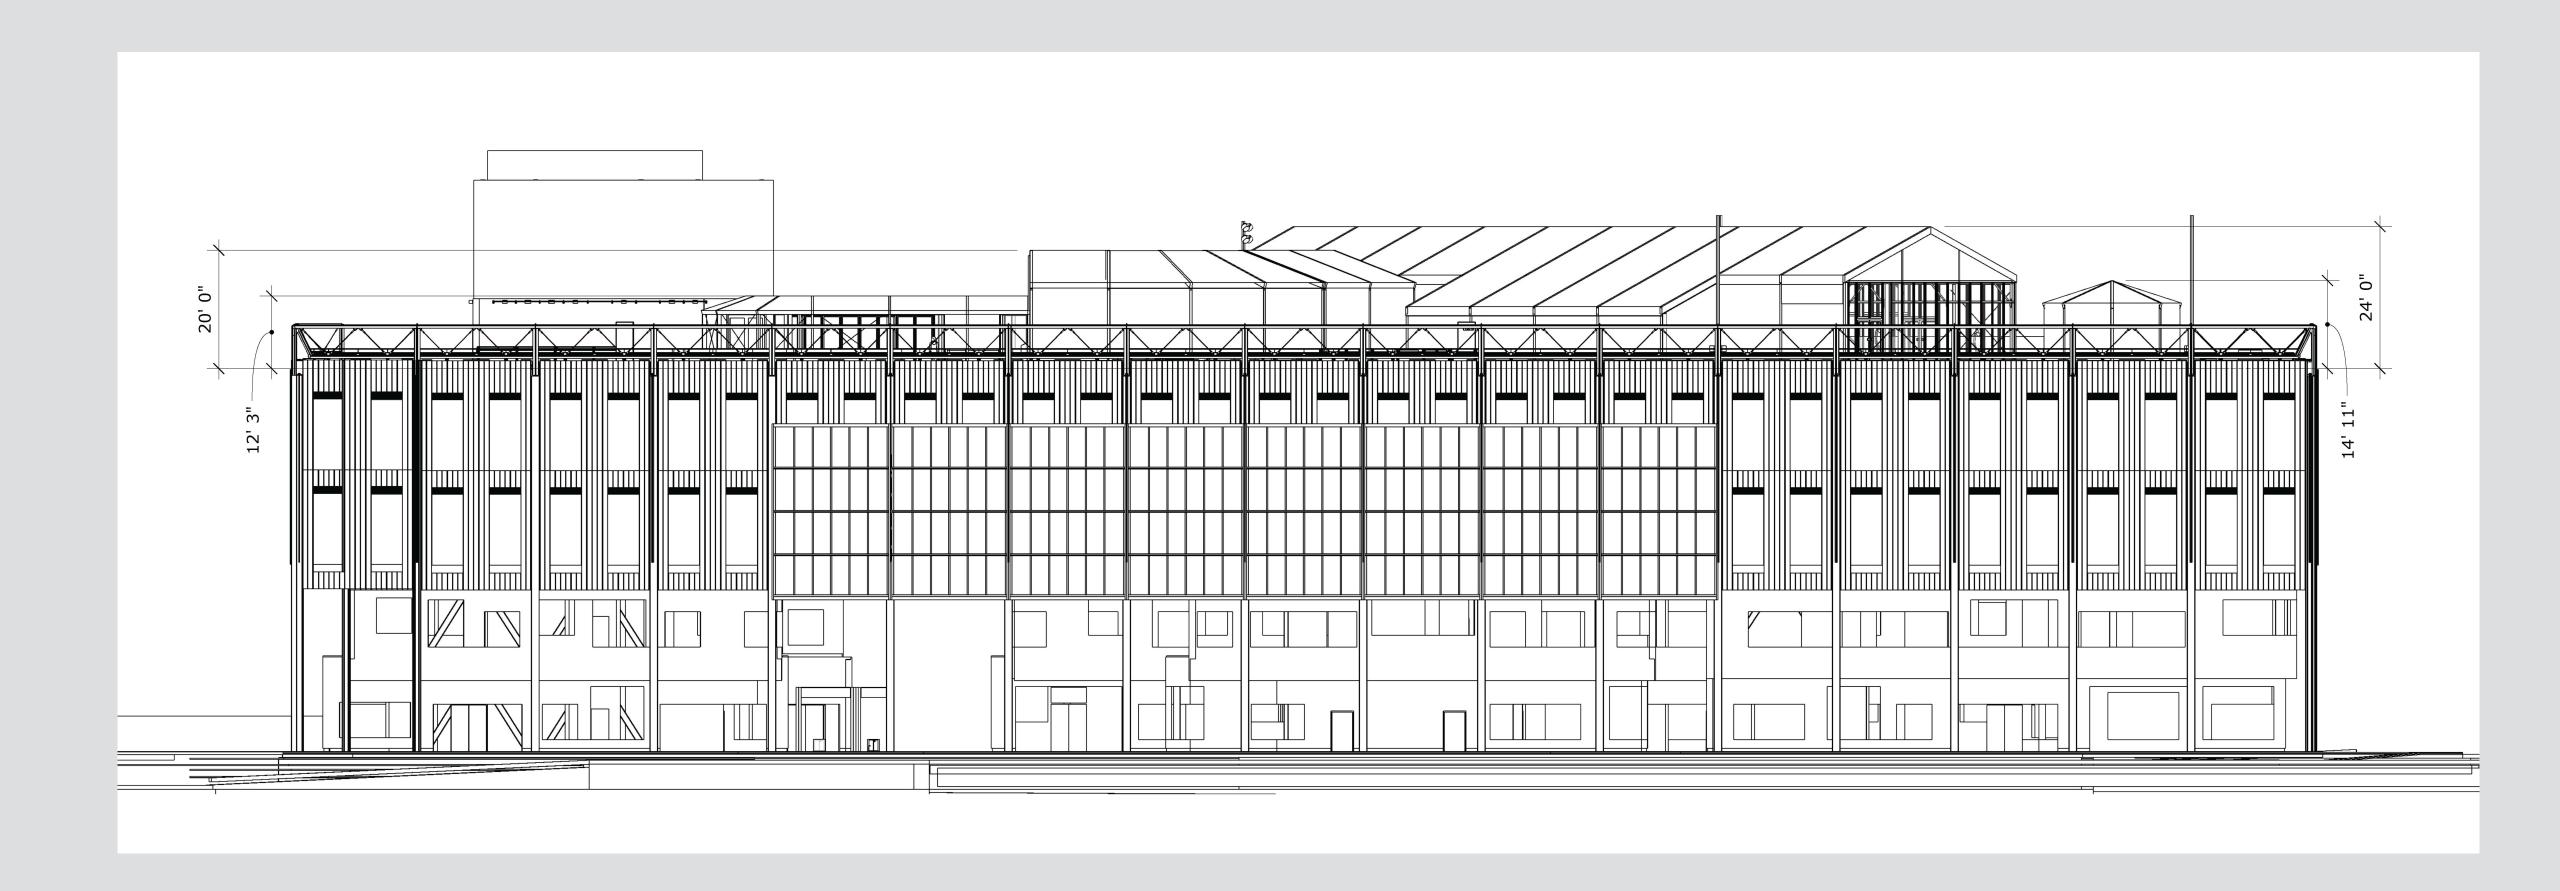

K
3,025 SQFT
55' X 55'



PIER 17 WINTER ROOFTOP SKATING RINK 5,455 SQFT 73' X 73'



ROCKEFELLER CENTER SKATING RINK 8,500 SQFT 85' X 100'



# WINTER VILLAGE WARMING HUT (FOOD AND BAR)







#### WINTER VILLAGE SKATING RINK





#### WINTER VILLAGE MARKET/FLEX SPACE

















# WINTER VILLAGE ROOFTOP STRUCTURE



PIER 17

### HISTORIC DISTRICT





# VIEW 1: WINTER VILLAGE: SOUTH STREET @ BEEKMAN STREET





VIEW 2: WINTER VILLAGE: SOUTH STREET @ FULTON SQUARE





VIEW 3: WINTER VILLAGE: SOUTH STREET @ PIER 15





# VIEW 4: WINTER VILLAGE: JOHN STREET @ FRONT STREET





# VIEW 5: WINTER VILLAGE: FULTON STREET @ FRONT STREET





VIEW 6: WINTER VILLAGE: BEEKMAN STREET @ FRONT STREET



# VIEW 7: WINTER VILLAGE: PECK SLIP @ FRONT STREET



PIER 17

#### ELEVATION LOOKING NORTH





PIER 17

#### ELEVATION LOOKING SOUTH





PIER 17

#### ELEVATION LOOKING EAST





PIER 17

ELEVATION LOOKING WEST