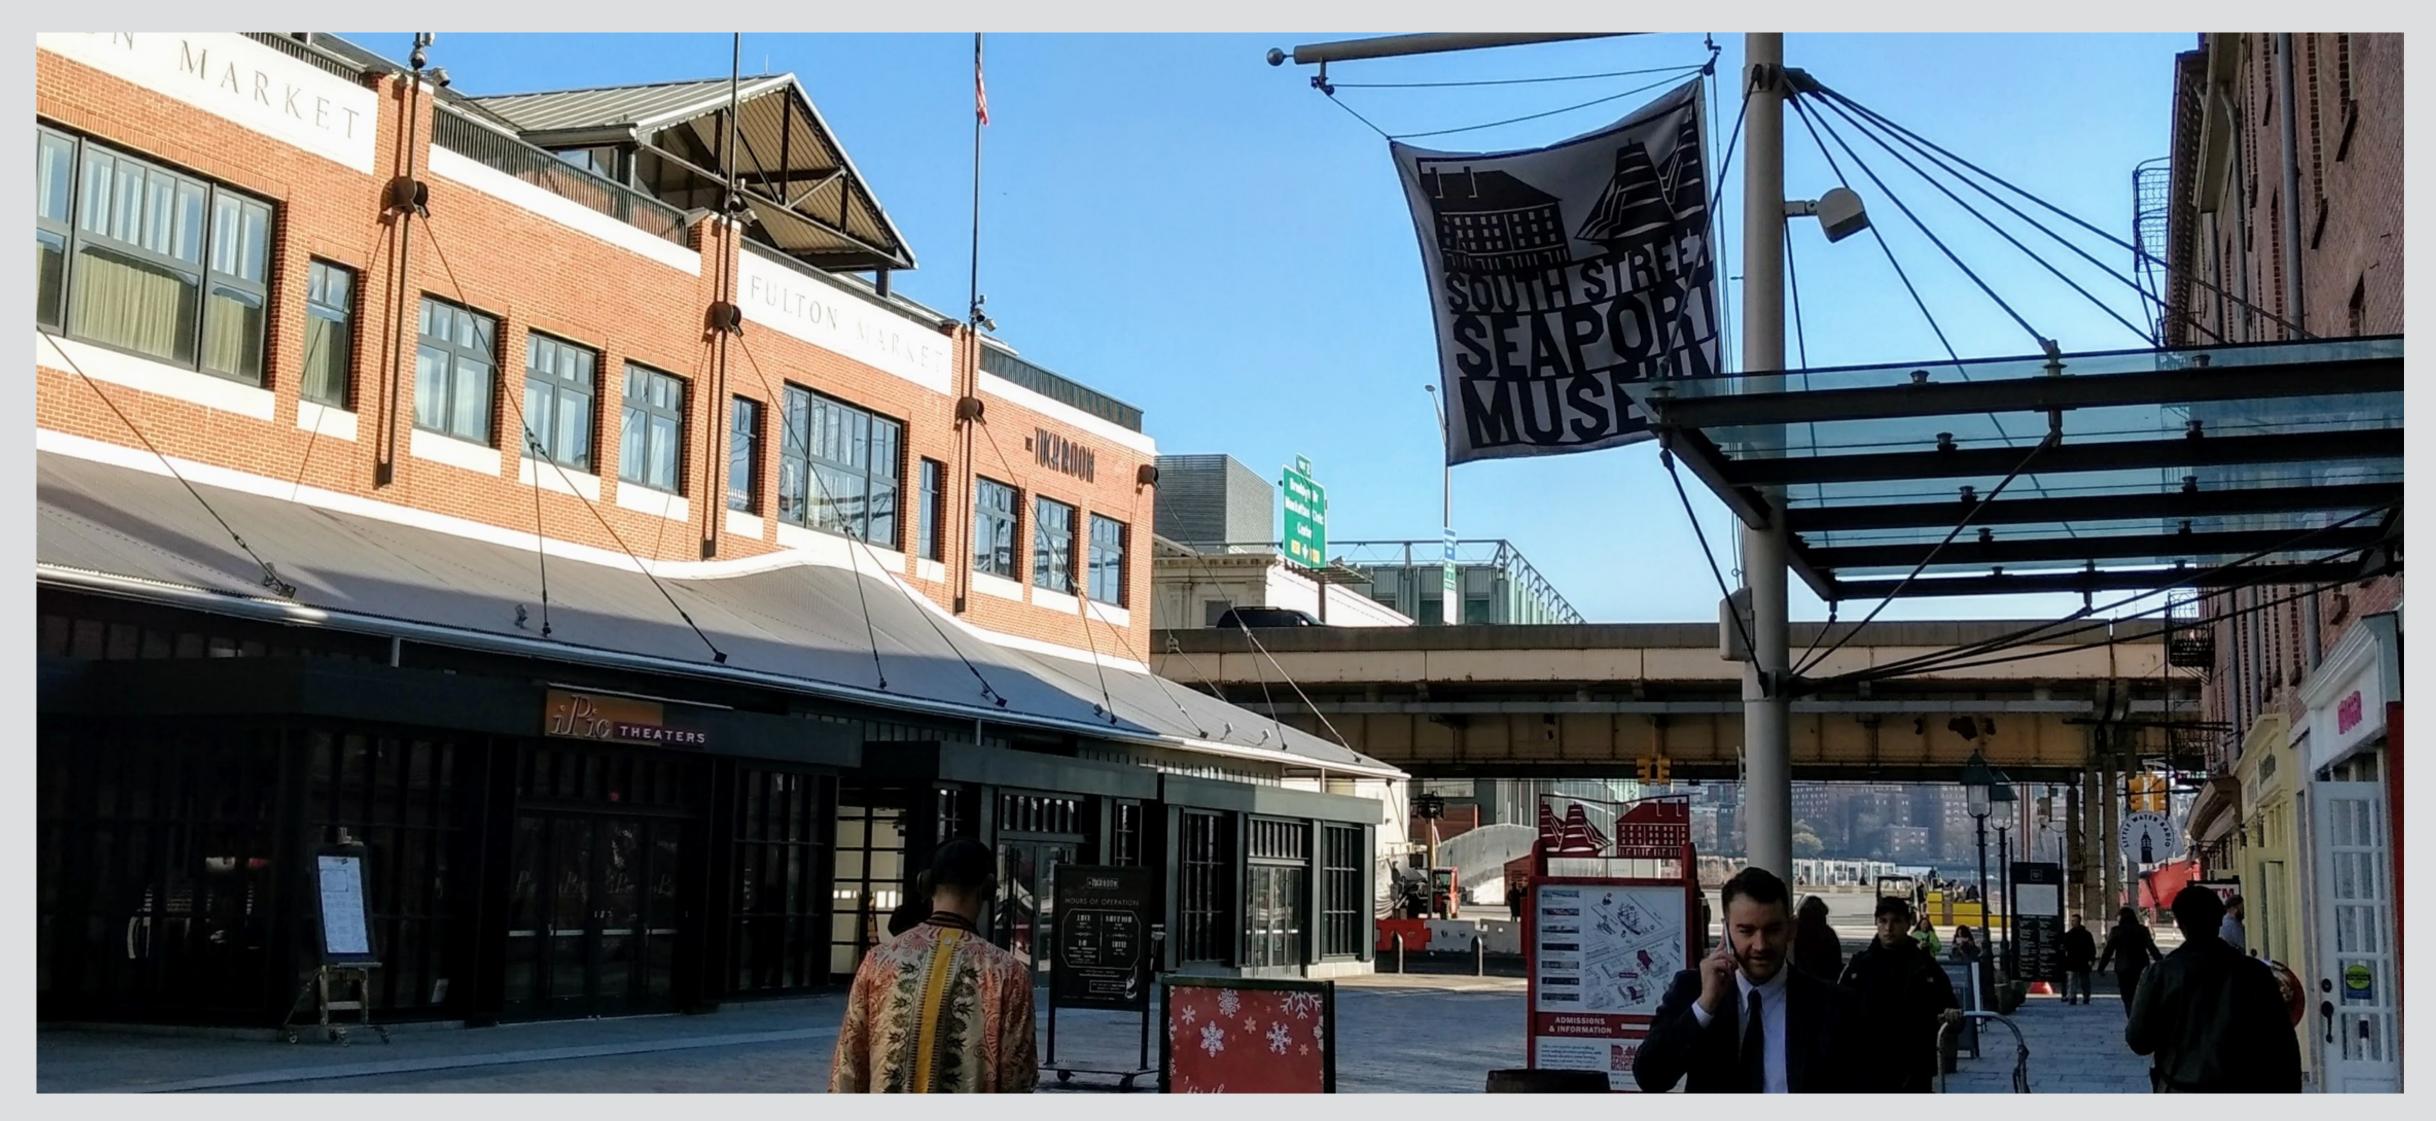

ON FOR ICE SKATING







ROCKEFELLER CENTER



BRYANT PARK



#### PIER 17

#### SMALL SCALE ICE RINKS IN NEW YORK CITY



THE STANDARD HOTEL SKATING RINK
3,025 SQFT
55' X 55'



PIER 17 WINTER ROOFTOP SKATING RINK 5,455 SQFT 73' X 73'



ROCKEFELLER CENTER SKATING RINK 8,500 SQFT 85' X 100'



# WINTER VILLAGE WARMING HUT (FOOD AND BAR)







#### WINTER VILLAGE SKATING RINK





#### WINTER VILLAGE MARKET/FLEX SPACE

















# WINTER VILLAGE ROOFTOP STRUCTURE



PIER 17

### HISTORIC DISTRICT





# VIEW 1: WINTER VILLAGE: SOUTH STREET @ BEEKMAN STREET





VIEW 2: WINTER VILLAGE: SOUTH STREET @ FULTON SQUARE





VIEW 3: WINTER VILLAGE: SOUTH STREET @ PIER 15





# VIEW 4: WINTER VILLAGE: JOHN STREET @ FRONT STREET





# VIEW 5: WINTER VILLAGE: FULTON STREET @ FRONT STREET





VIEW 6: WINTER VILLAGE: BEEKMAN STREET @ FRONT STREET



# VIEW 7: WINTER VILLAGE: PECK SLIP @ FRONT STREET



PIER 17

#### ELEVATION LOOKING NORTH





PIER 17

#### ELEVATION LOOKING SOUTH





PIER 17

#### ELEVATION LOOKING EAST





PIER 17

ELEVATION LOOKING WEST