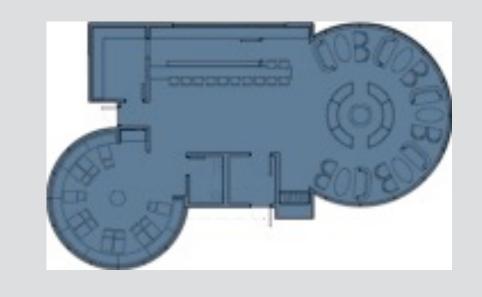

#### WINTER VILLAGE ROOFTOP BUILD-OUT

#### **EXISTING OPEN ROOF**

56,000 SQFT

ICE RINK

5,454 SQFT

**COVERAGE: 10%** 

SKATE SHOP

2,394 SQFT

**COVERAGE: 4%** 

**WARMING HUT** 

2,240 SQFT

**COVERAGE: 4%** 

**DECK** 

5,840 SQFT

**COVERAGE: 10%** 

MARKET / FLEX SPACE

14,062 SQFT

**COVERAGE: 25%** 

TOTAL TEMPORARY POP-UP

29,990 SQFT

**COVERAGE:** 53%

TOTAL ENCLOSED

18,696 SQFT

**COVERAGE: 33%** 