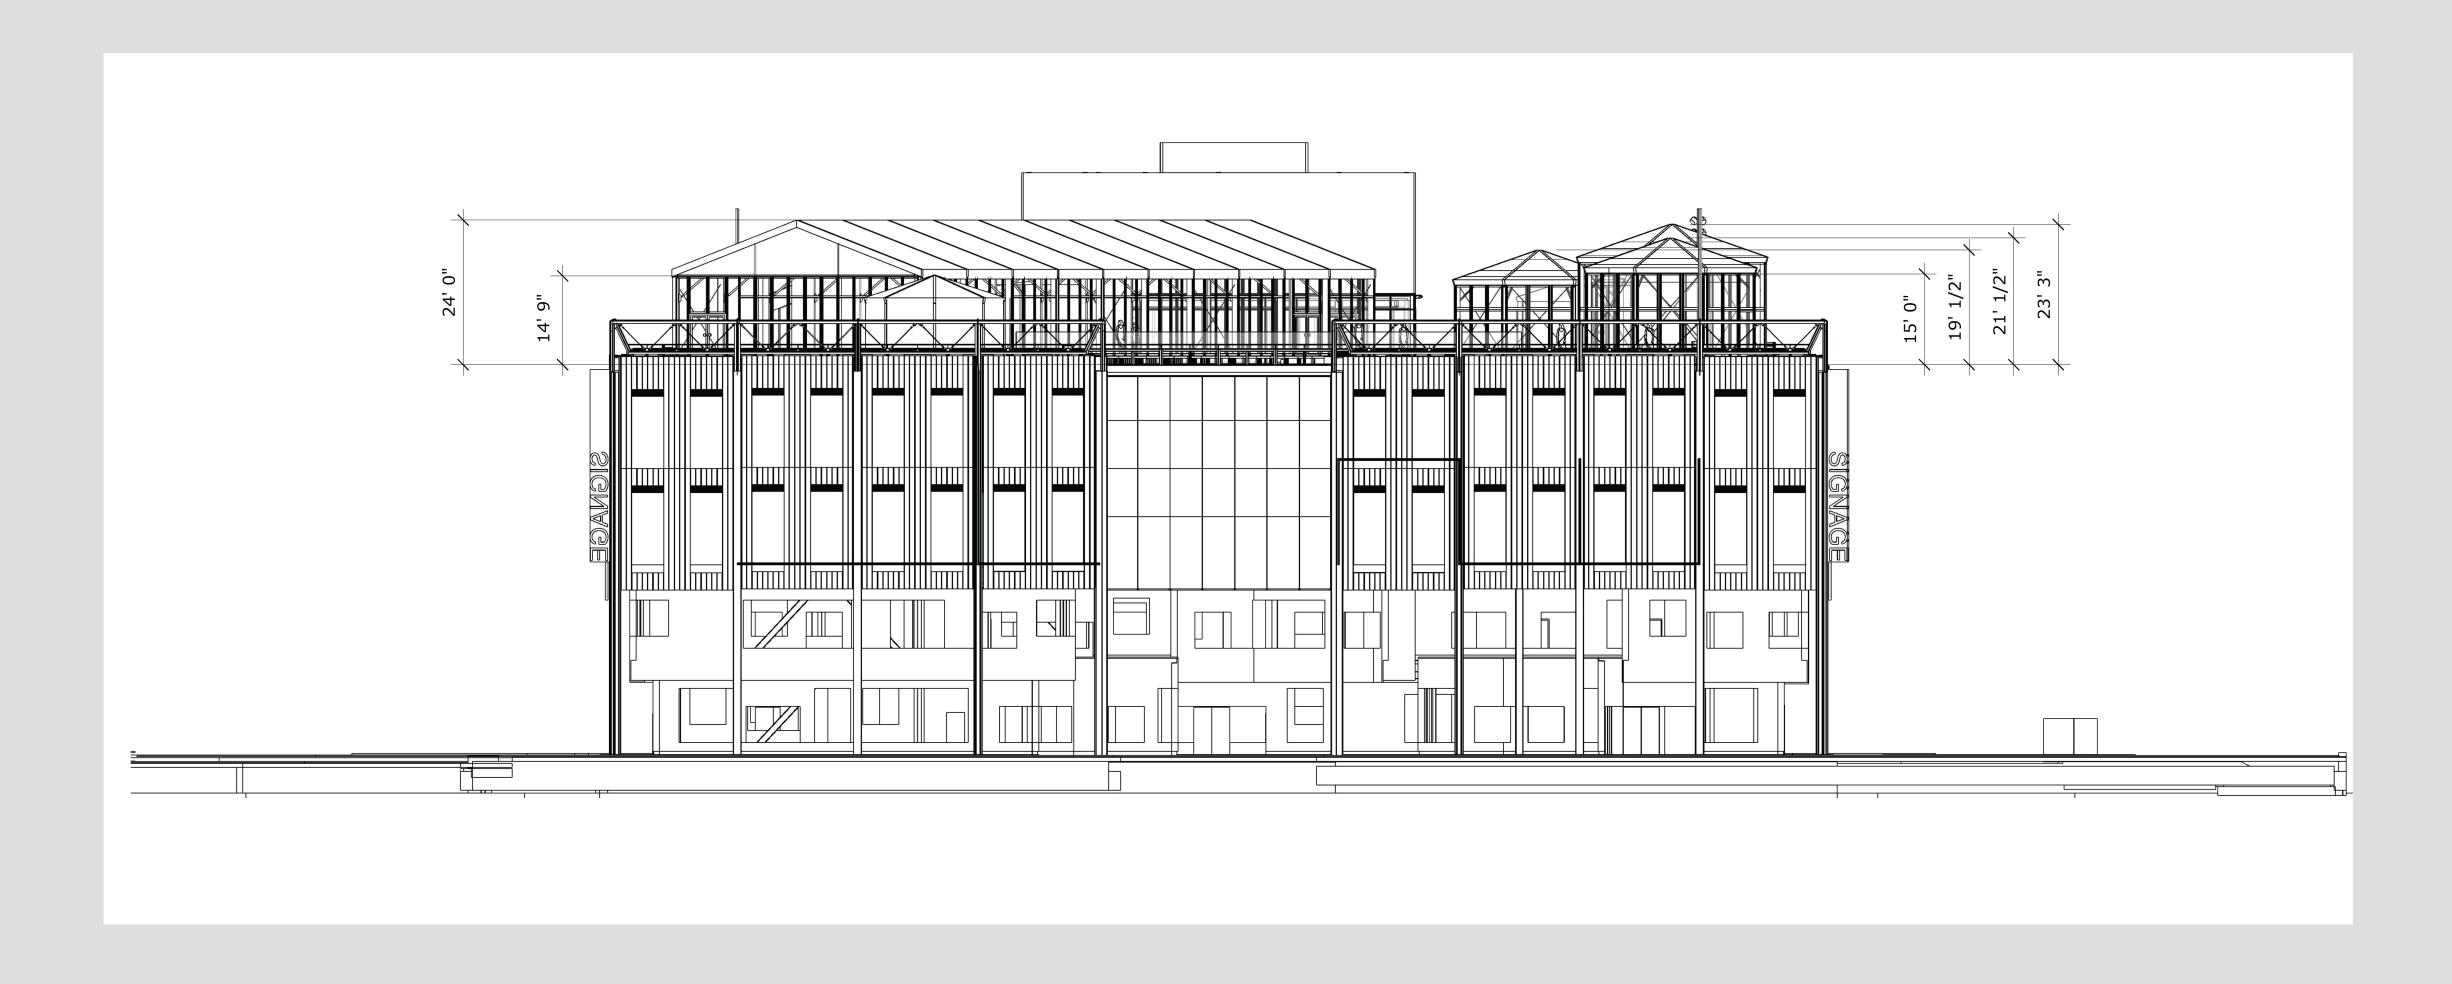

0 SQFT 85' X 100'



# WINTER VILLAGE WARMING HUT (FOOD AND BAR)







#### WINTER VILLAGE SKATING RINK





#### WINTER VILLAGE MARKET/FLEX SPACE

















# WINTER VILLAGE ROOFTOP STRUCTURE



PIER 17

### HISTORIC DISTRICT





# VIEW 1: WINTER VILLAGE: SOUTH STREET @ BEEKMAN STREET





VIEW 2: WINTER VILLAGE: SOUTH STREET @ FULTON SQUARE





VIEW 3: WINTER VILLAGE: SOUTH STREET @ PIER 15





# VIEW 4: WINTER VILLAGE: JOHN STREET @ FRONT STREET





# VIEW 5: WINTER VILLAGE: FULTON STREET @ FRONT STREET





VIEW 6: WINTER VILLAGE: BEEKMAN STREET @ FRONT STREET



# VIEW 7: WINTER VILLAGE: PECK SLIP @ FRONT STREET



PIER 17

#### ELEVATION LOOKING NORTH





PIER 17

#### ELEVATION LOOKING SOUTH





PIER 17

#### ELEVATION LOOKING EAST





PIER 17

ELEVATION LOOKING WEST