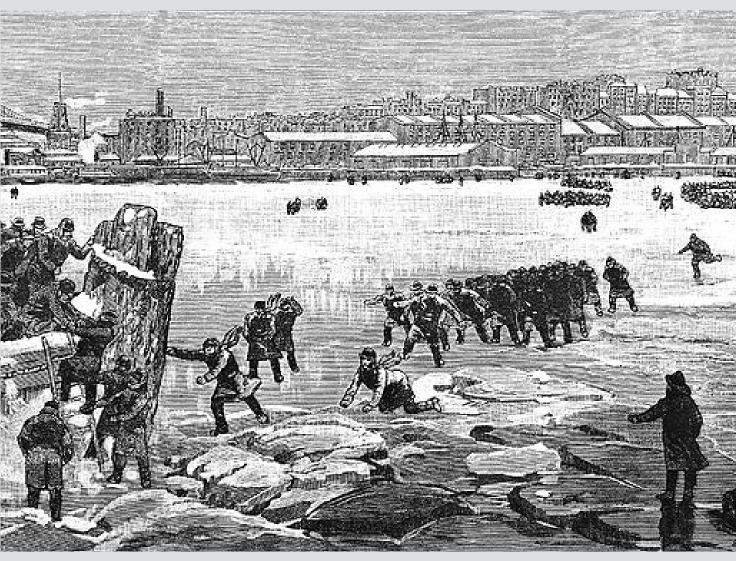

#### ICE

CROSSING THE EAST RIVER ON THE ICE BRIDGE, 1871
(URL <a href="https://www.brownstoner.com/history/blizzard-1888-frozen-east-river-brooklyn/">https://www.brownstoner.com/history/blizzard-1888-frozen-east-river-brooklyn/</a>)