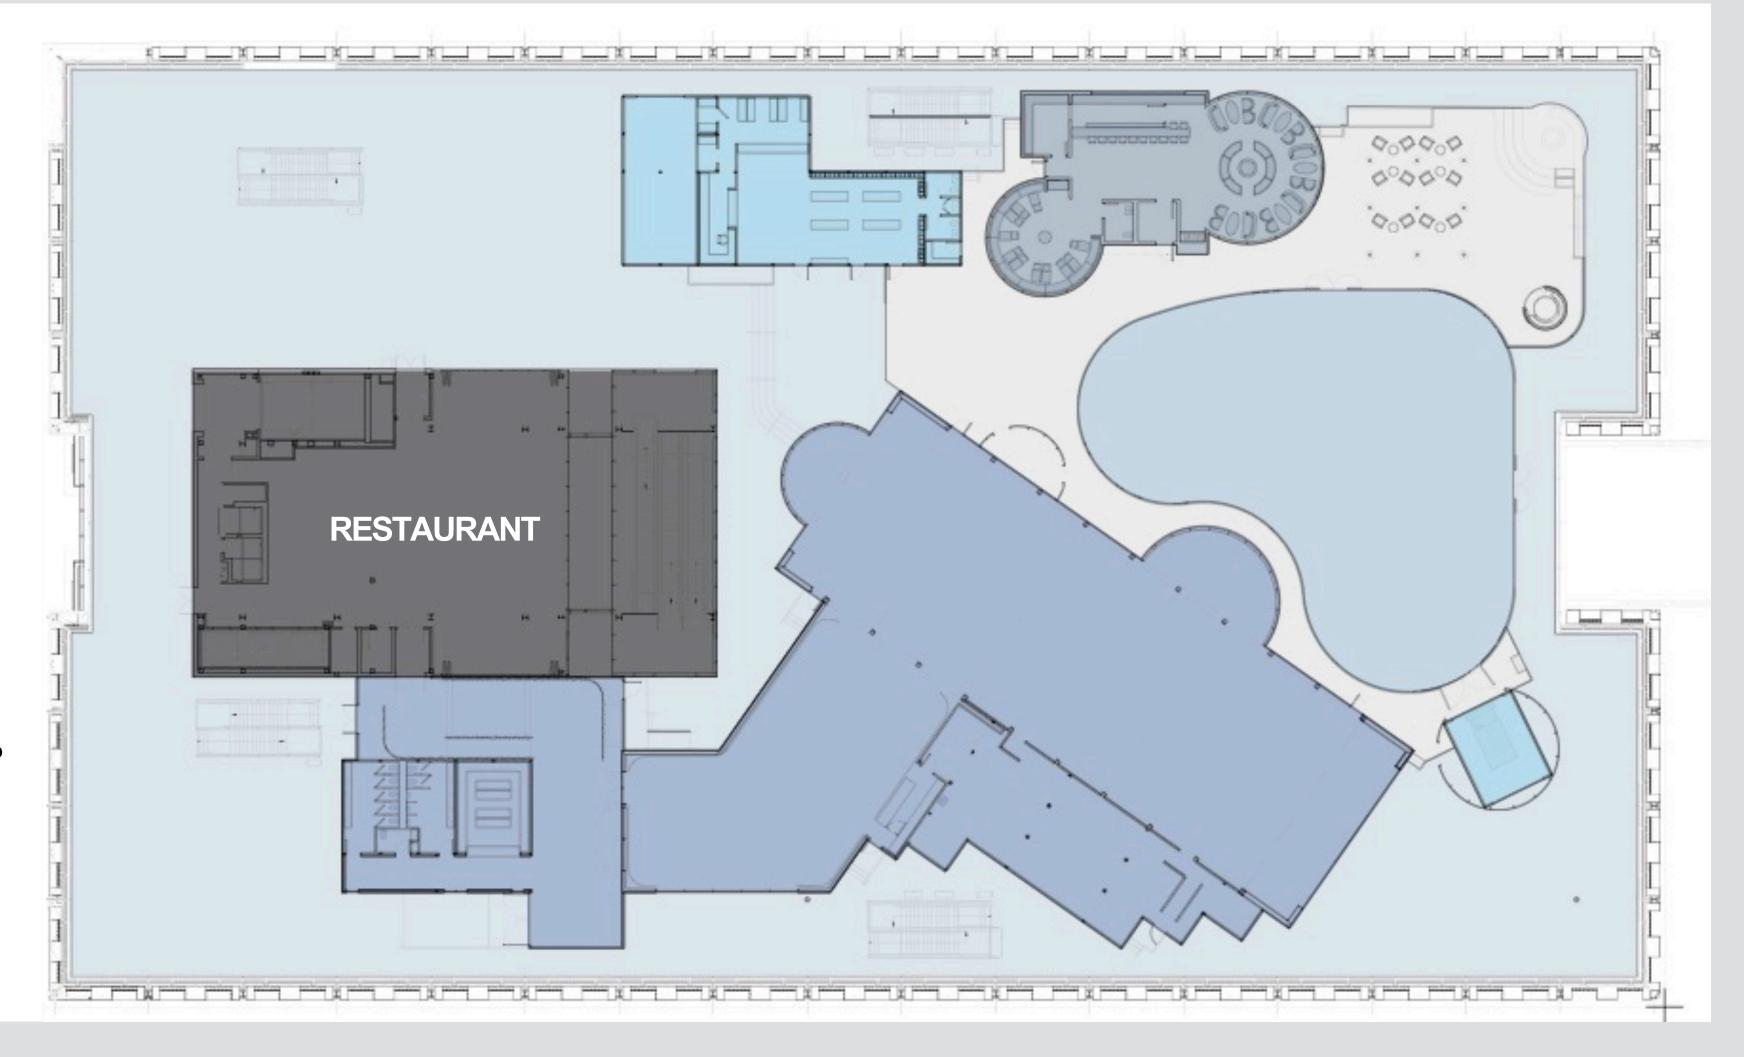

#### **EXISTING OPEN ROOF**

56,000 SQFT

ICE RINK

5,454 SQFT

**COVERAGE: 10%** 

SKATE SHOP

2,394 SQFT

**COVERAGE: 4%** 

**WARMING HUT** 

2,240 SQFT

**COVERAGE: 4%** 

**DECK** 

5,840 SQFT

**COVERAGE: 10%** 

MARKET / FLEX SPACE

14,062 SQFT

**COVERAGE: 25%** 

TOTAL TEMPORARY POP-UP

29,990 SQFT

**COVERAGE:** 53%

TOTAL ENCLOSED

18,696 SQFT

**COVERAGE: 33%** 

#### WINTER VILLAGE SKATING RINK

#### WINTER VILLAGE MARKET/FLEX SPACE

# WINTER VILLAGE WARMING HUT (FOOD AND BAR)