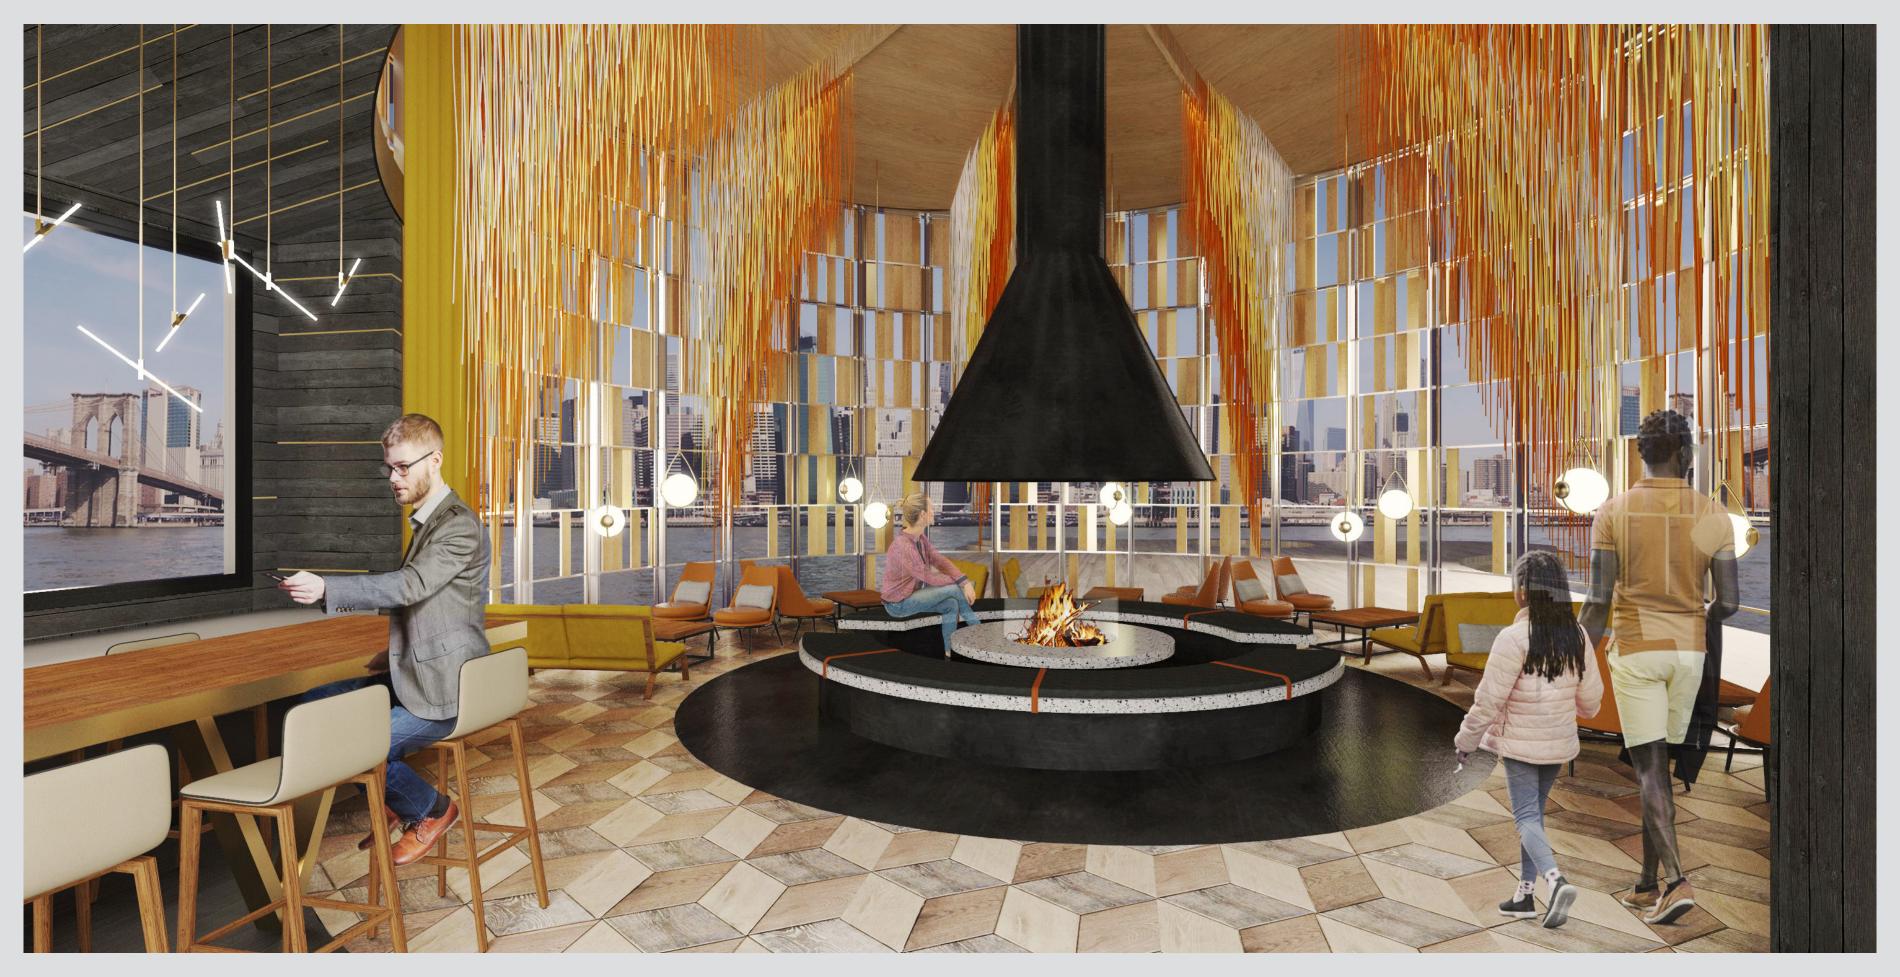

# WINTER VILLAGE WARMING HUT (FOOD AND BAR)

#### WINTER VILLAGE MARKET/FLEX SPACE