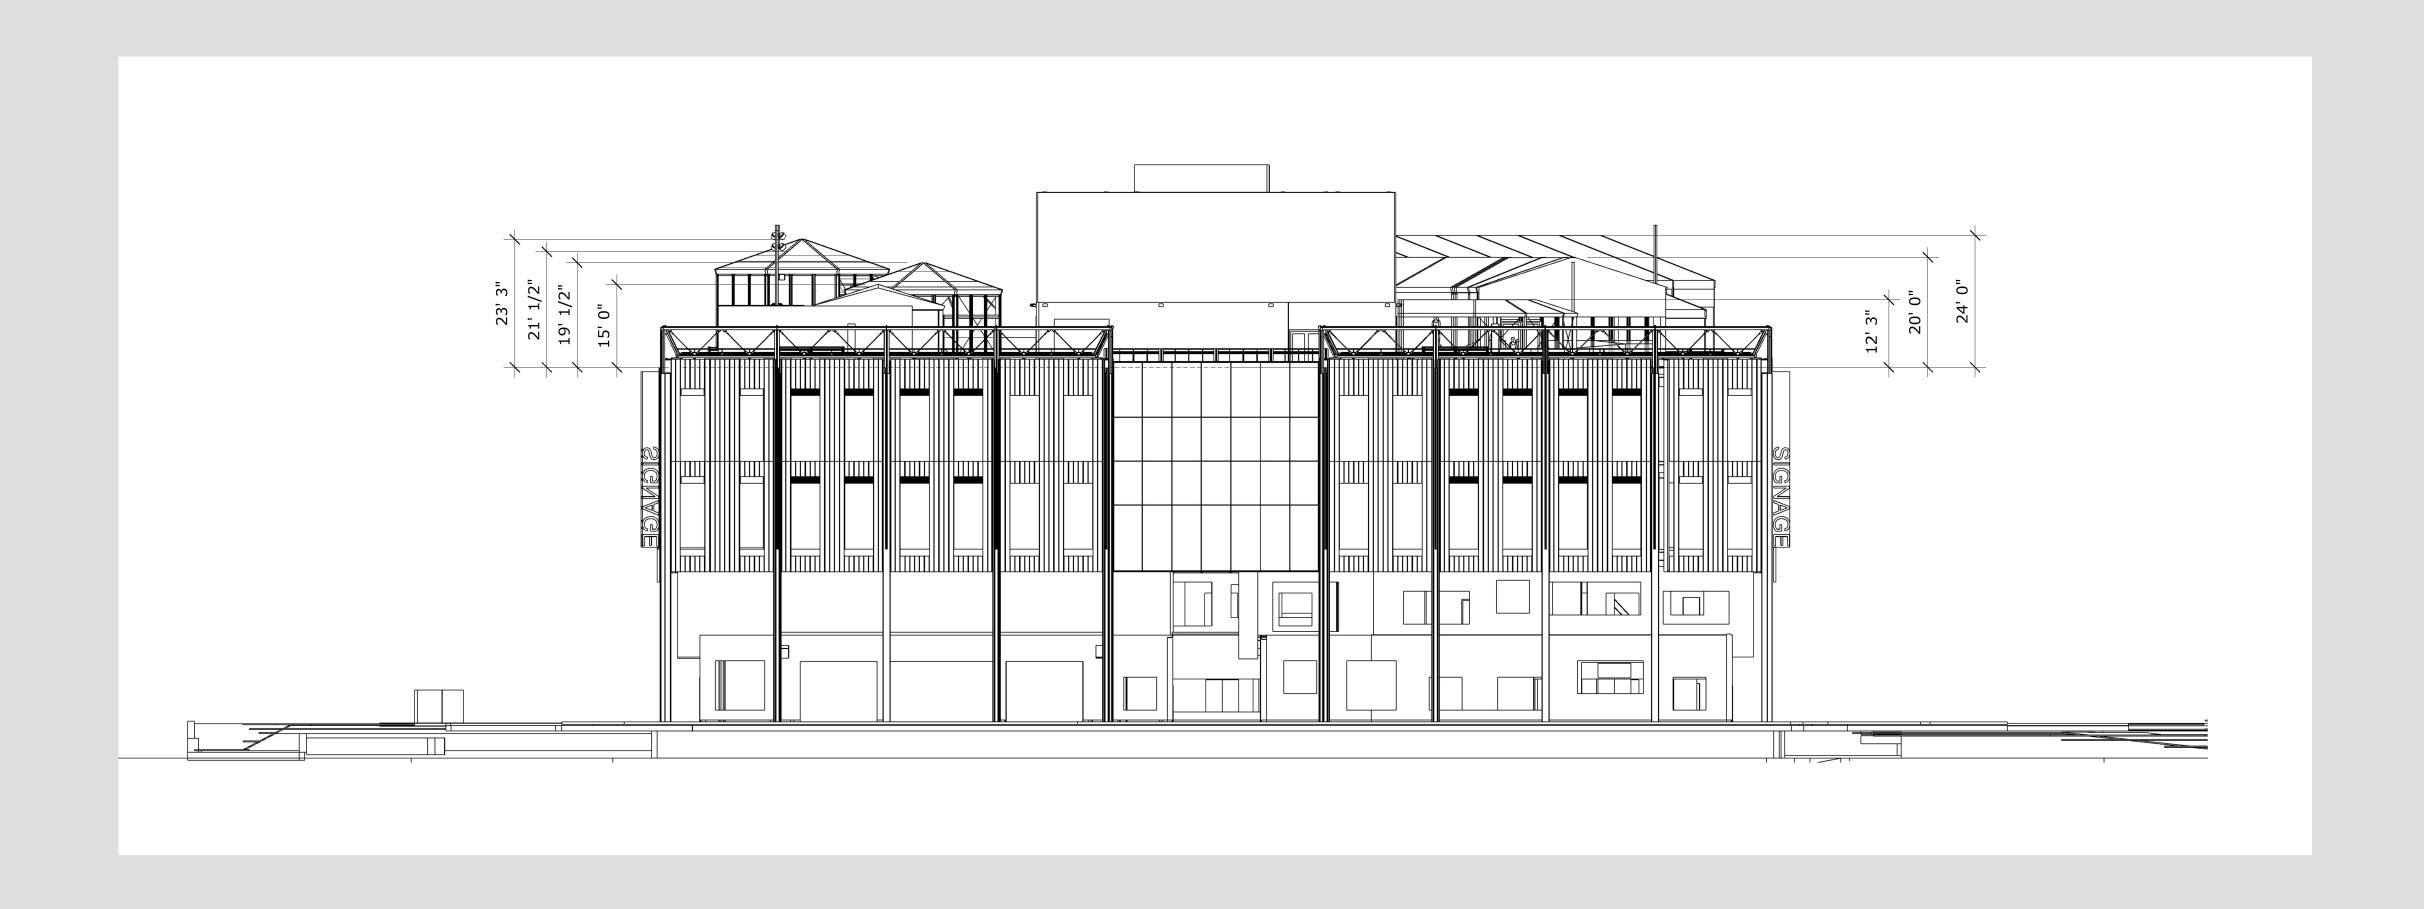

ROCKEFELLER CENTER SKATING RINK 8,500 SQFT 85' X 100'



# WINTER VILLAGE WARMING HUT (FOOD AND BAR)







#### WINTER VILLAGE SKATING RINK





#### WINTER VILLAGE MARKET/FLEX SPACE

















# WINTER VILLAGE ROOFTOP STRUCTURE



PIER 17

### HISTORIC DISTRICT





# VIEW 1: WINTER VILLAGE: SOUTH STREET @ BEEKMAN STREET





VIEW 2: WINTER VILLAGE: SOUTH STREET @ FULTON SQUARE





VIEW 3: WINTER VILLAGE: SOUTH STREET @ PIER 15





# VIEW 4: WINTER VILLAGE: JOHN STREET @ FRONT STREET





# VIEW 5: WINTER VILLAGE: FULTON STREET @ FRONT STREET





VIEW 6: WINTER VILLAGE: BEEKMAN STREET @ FRONT STREET



# VIEW 7: WINTER VILLAGE: PECK SLIP @ FRONT STREET



PIER 17

#### ELEVATION LOOKING NORTH





PIER 17

#### ELEVATION LOOKING SOUTH





PIER 17

#### ELEVATION LOOKING EAST





PIER 17

ELEVATION LOOKING WEST