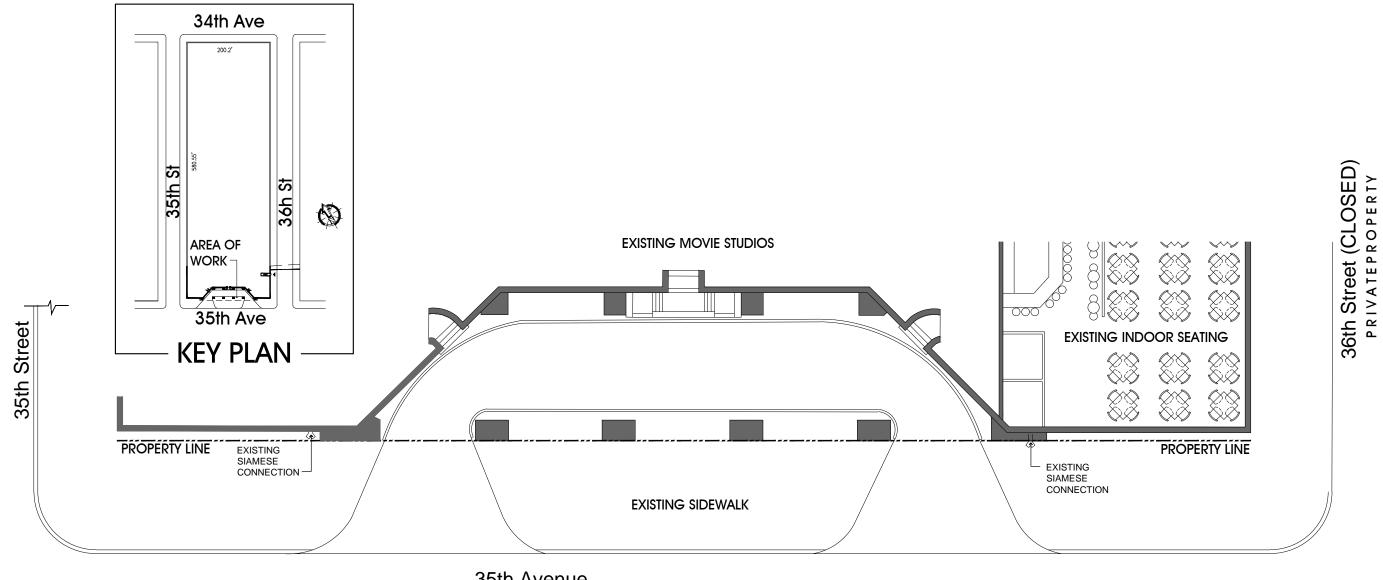

# GEORGE'S Outdoor cafe





- Kaufman Astoria Studios
- Museum of the Moving Image
- Warehouse Building Commercial Building with Street Level Retail Spaces
- UA Kaufman Astoria Theater
- **Charter School**
- Industrial/Manufacturing
- Frank Sinatra School of the Arts
- **Commercial Office Building**
- **Public School**
- Mixed-Use Residential/Commercial
- **General Residential Area**



Designation Photo - 1



Designation Photo - 2



35th Avenue

#### PORTE COCHERE EXISTING PLAN VIEW



#### 35th Avenue EXTERIOR ELEVATION - EXISTING



#### 36th Street (CLOSED) PRIVATEPROPERTY $\checkmark \checkmark \checkmark$ $\checkmark \sim \sim$ $\langle \rangle$ $\langle \rangle$ $\langle \rangle \rangle$ EXISTING INDOOR SEATING $\langle \rangle$ K X PROPERTY LINE -FABRIC AWNING





35th Avenue EXTERIOR ELEVATION - PROPOSED FENCE, LIGHTING & AWNINGS

#### PORTE COCHERE PROPOSED GEORGE'S OUTDOOR CAFE



34th Ave



#### LEGEND:











## View from the corner of 35th Street & 35th Avenue





# Partial View from 35th Avenue







35th Avenue

# View from the corner of 36th Street & 35th Avenue

**36th Street** 







#### View of awnings from the corner of 36th Street & 35th Avenue



35th Avenue

## Page 16

#### View of