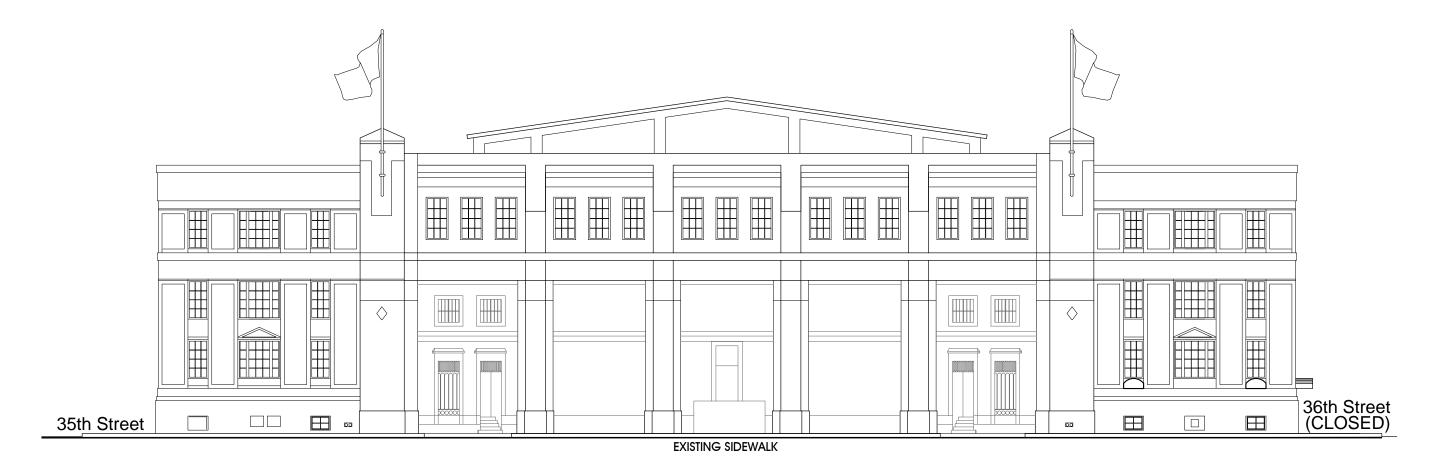

# GEORGE'S Outdoor cafe





- Kaufman Astoria Studios
- Museum of the Moving Image
- Warehouse Building Commercial Building with Street Level Retail Spaces
- UA Kaufman Astoria Theater
- **Charter School**
- Industrial/Manufacturing
- Frank Sinatra School of the Arts
- **Commercial Office Building**
- **Public School**
- Mixed-Use Residential/Commercial
- **General Residential Area**



Designation Photo - 1



Designation Photo - 2



35th Avenue

#### PORTE COCHERE EXISTING PLAN VIEW



#### 35th Avenue EXTERIOR ELEVATION - EXISTING



#### 36th Street (CLOSED) PRIVATEPROPERTY $\checkmark \checkmark \checkmark$ $\checkmark \sim \sim$ $\langle \rangle$ $\langle \rangle$ $\langle \rangle \rangle$ EXISTING INDOOR SEATING $\langle \rangle$ K X PROPERTY LINE -FABRIC AWNING





35th Avenue EXTERIOR ELEVATION - PROPOSED FENCE, LIGHTING & AWNINGS

#### PORTE COCHERE PROPOSED GEORGE'S OUTDOOR CAFE



34th Ave



#### LEGEND:











## View from the corner of 35th Street & 35th Avenue





# Partial View from 35th Avenue







35th Avenue

# View from the corner of 36th Street & 35th Avenue

**36th Street** 







#### View of awnings from the corner of 36th Street & 35th Avenue



35th Avenue

## Page 16

#### View of awning from the corner of 36th Street & 35th Avenue