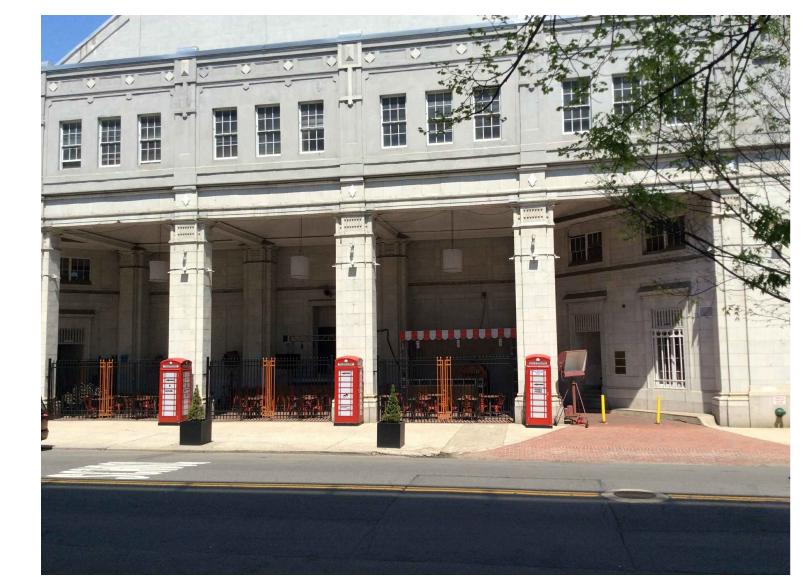

#### View of Porte Cochere looking East

#### View of Porte Cochere looking West

35th Avenue