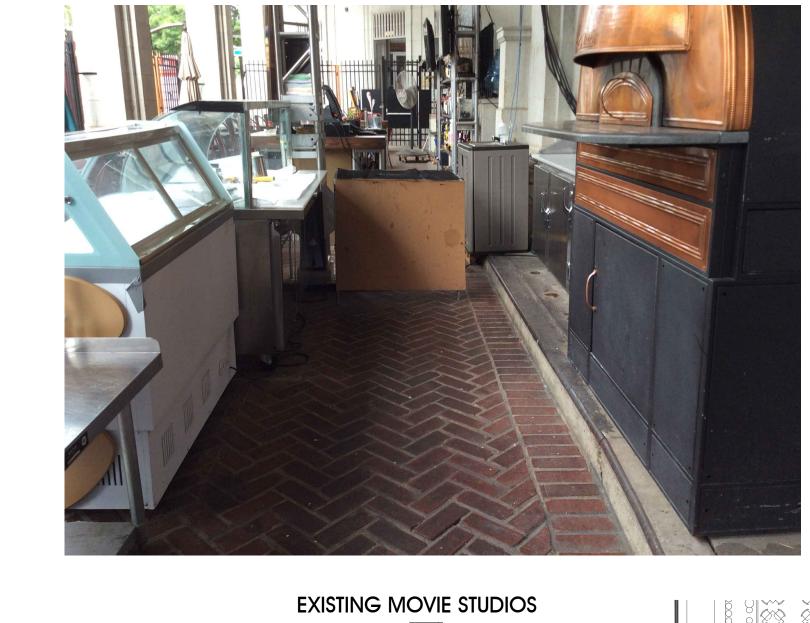

ATION - PROPOSED FENCE, LIGHTING & AWNINGS

#### PORTE COCHERE PROPOSED GEORGE'S OUTDOOR CAFE



34th Ave



#### LEGEND:











## View from the corner of 35th Street & 35th Avenue





# Partial View from 35th Avenue







35th Avenue

# View from the corner of 36th Street & 35th Avenue

**36th Street** 







#### View of awnings from the corner of 36th Street & 35th Avenue



35th Avenue

## Page 16

#### View of awning from the corner of 36th Street & 35th Avenue



35th Avenue



#### View of awnings from the corner of 36th Street & 35th Avenue





#### View of awnings from 35th Avenue





35th Avenue

#### View of Porte Cochere looking East





#### View of Bar Counter and Pizza Oven behind



35th Street

35th Avenue

## Page 21



#### View of Porte Cochere looking West







35th Avenue

#### Close up of floor area above proposed undergound piping







35th Avenue

#### Close up of floor area above proposed undergound piping



35th Avenue

#### New Security Iron Gates



#### New Security Iron Gates





# 35th Street

## Page 26



#### New Security Iron Gates



35th Street

35th Avenue

## Page 27



#### View of Porte Cochere Suspended Light Fixtures





35th Avenue

#### Close up View of Accent Lights







35th Avenue

#### View of Accent Lights