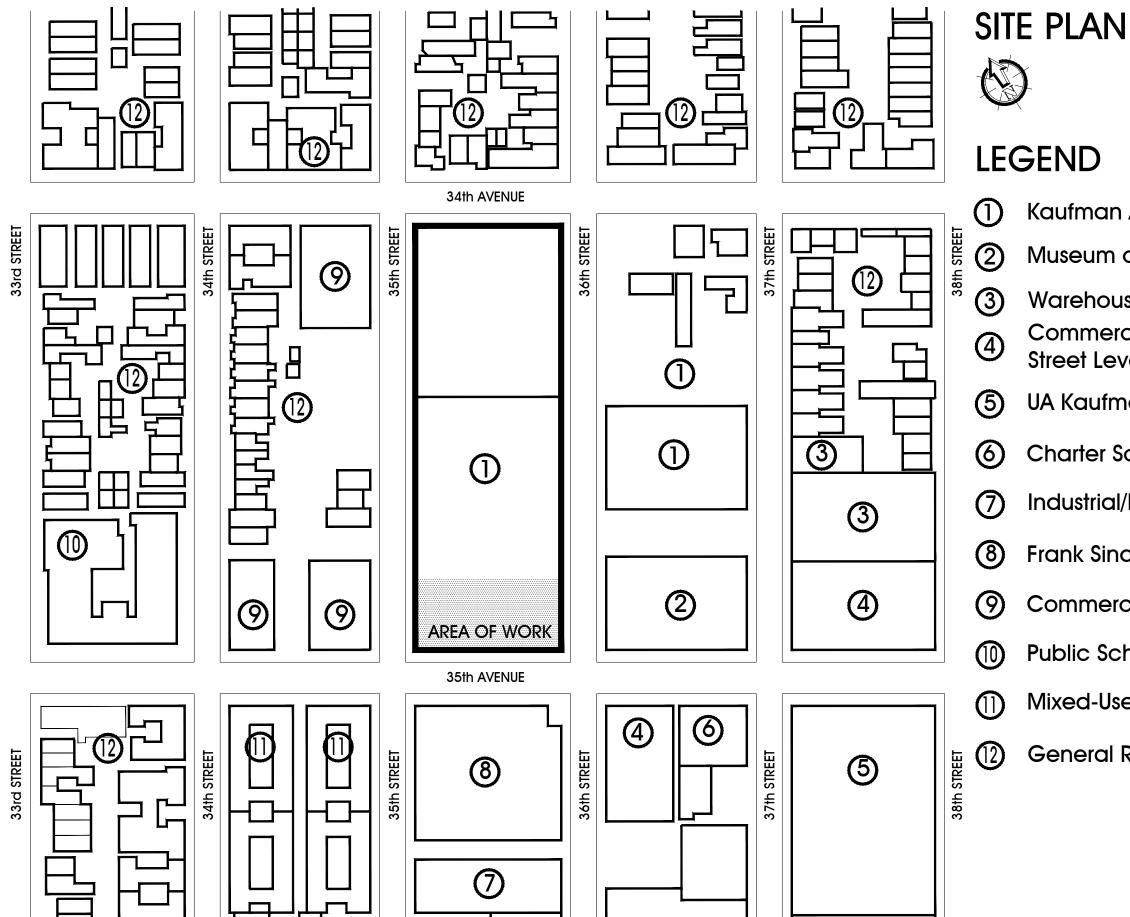

# GEORGE'S Outdoor cafe

- Kaufman Astoria Studios
- Museum of the Moving Image
- Warehouse Building Commercial Building with Street Level Retail Spaces
- UA Kaufman Astoria Theater
- **Charter School**
- Industrial/Manufacturing
- Frank Sinatra School of the Arts
- **Commercial Office Building**
- **Public School**
- Mixed-Use Residential/Commercial
- **General Residential Area**

#### LEGEND: