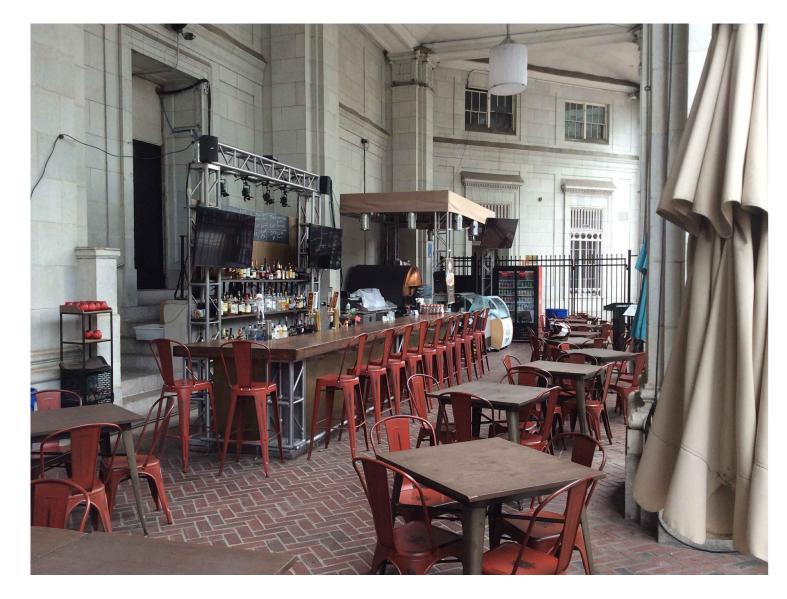

#### View of Porte Cochere looking East

#### View of Bar Counter and Pizza Oven behind

35th Street

35th Avenue