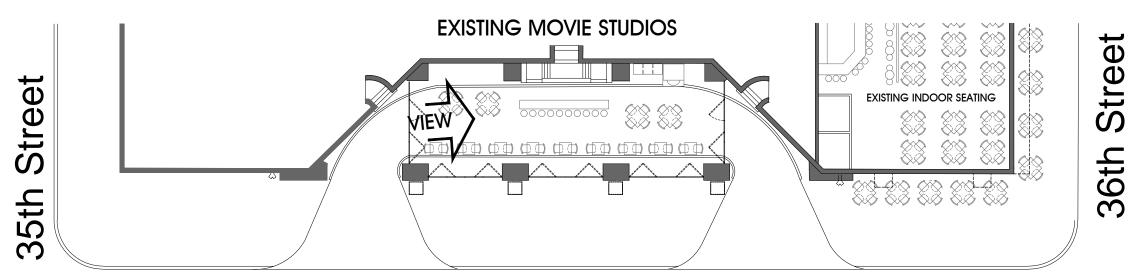

$\checkmark \sim \sim$ $\langle \rangle$ $\langle \rangle$ $\langle \rangle \rangle$ EXISTING INDOOR SEATING $\langle \rangle$ K X PROPERTY LINE -FABRIC AWNING





35th Avenue EXTERIOR ELEVATION - PROPOSED FENCE, LIGHTING & AWNINGS

#### PORTE COCHERE PROPOSED GEORGE'S OUTDOOR CAFE



34th Ave



#### LEGEND:











## View from the corner of 35th Street & 35th Avenue





# Partial View from 35th Avenue







35th Avenue

# View from the corner of 36th Street & 35th Avenue

**36th Street** 







#### View of awnings from the corner of 36th Street & 35th Avenue



35th Avenue

## Page 16

#### View of awning from the corner of 36th Street & 35th Avenue



35th Avenue



#### View of awnings from the corner of 36th Street & 35th Avenue





#### View of awnings from 35th Avenue





35th Avenue

#### View of Porte Cochere looking East





#### View of Bar Counter and Pizza Oven behind



35th Street

35th Avenue

## Page 21



#### View of Porte Cochere looking West







35th Avenue

#### Close up of floor area above proposed undergound piping







35th Avenue

#### Close up of floor area above proposed undergound piping



35th Avenue

#### New Security Iron Gates



#### New Security Iron Gates





# 35th Street

## Page 26



#### New Security Iron Gates



35th Street

35th Avenue

## Page 27



#### View of Porte Cochere Suspended Light Fixtures





35th Avenue

#### Close up View of Accent Lights







35th Avenue

#### View of Accent Lights