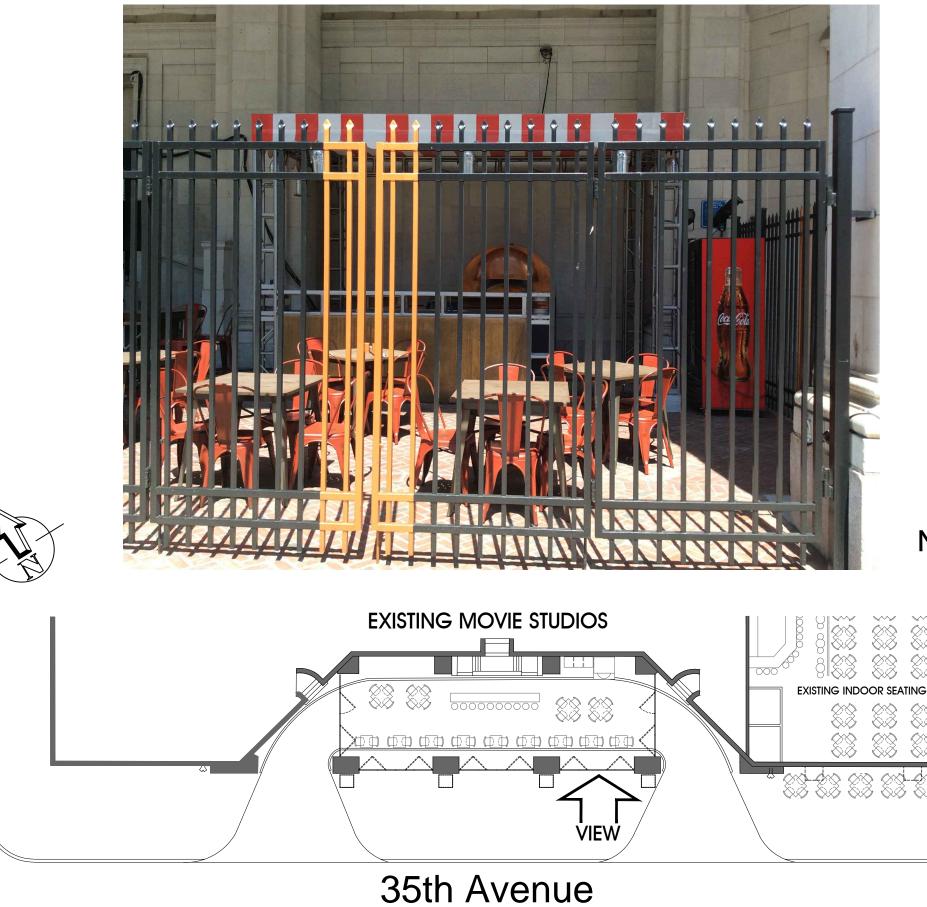

#### New Security Iron Gates

#### New Security Iron Gates

35th Street

35th Avenue