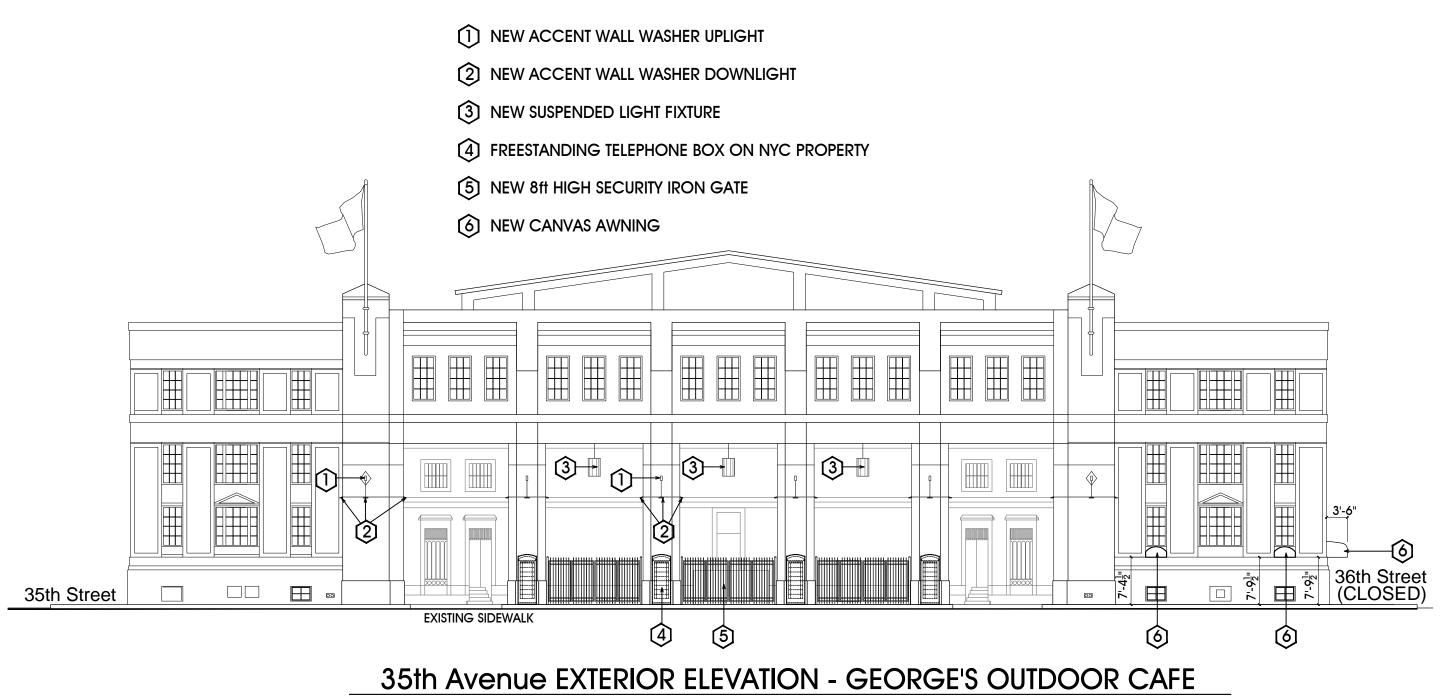

#### View of Bar Counter and Pizza Oven behind

35th Street

35th Avenue

#### Close up of floor area above proposed undergound piping

35th Avenue