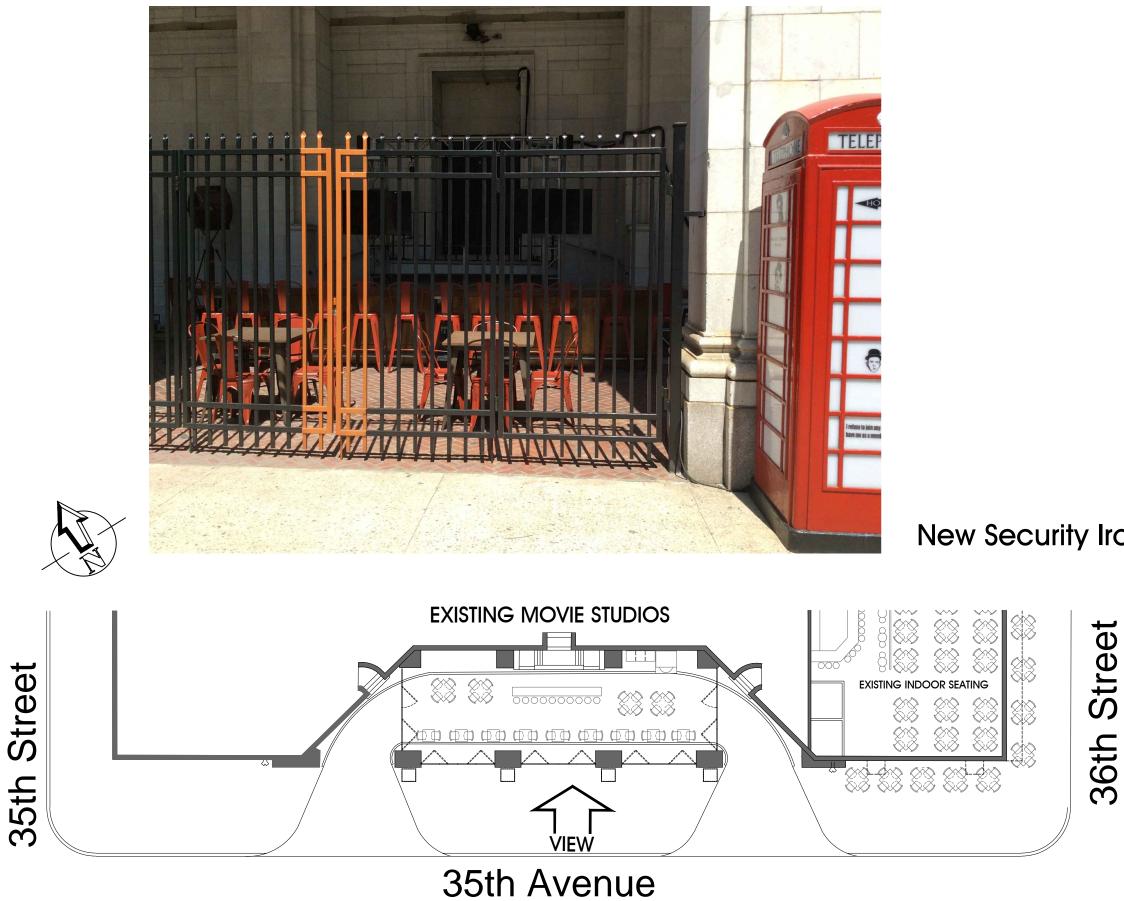

rom 35th Avenue







35th Avenue

# View from the corner of 36th Street & 35th Avenue

**36th Street** 







#### View of awnings from the corner of 36th Street & 35th Avenue



35th Avenue

## Page 16

#### View of awning from the corner of 36th Street & 35th Avenue



35th Avenue



#### View of awnings from the corner of 36th Street & 35th Avenue





#### View of awnings from 35th Avenue





35th Avenue

#### View of Porte Cochere looking East





#### View of Bar Counter and Pizza Oven behind



35th Street

35th Avenue

## Page 21



#### View of Porte Cochere looking West







35th Avenue

#### Close up of floor area above proposed undergound piping







35th Avenue

#### Close up of floor area above proposed undergound piping



35th Avenue

#### New Security Iron Gates



#### New Security Iron Gates





# 35th Street

## Page 26



#### New Security Iron Gates



35th Street

35th Avenue

## Page 27



#### View of Porte Cochere Suspended Light Fixtures





35th Avenue

#### Close up View of Accent Lights







35th Avenue

#### View of Accent Lights