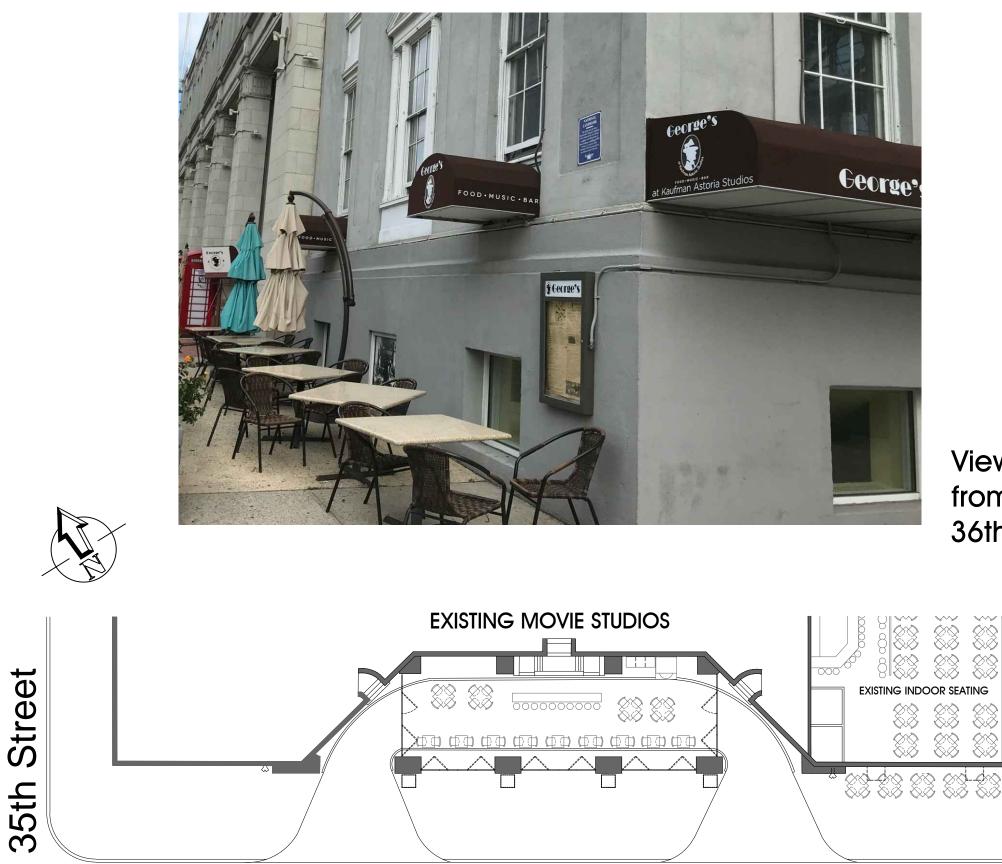

#### 35th Avenue EXTERIOR ELEVATION - EXISTING



#### 36th Street (CLOSED) PRIVATEPROPERTY $\checkmark \checkmark \checkmark$ $\checkmark \sim \sim$ $\langle \rangle$ $\langle \rangle$ $\langle \rangle \rangle$ EXISTING INDOOR SEATING $\langle \rangle$ K X PROPERTY LINE -FABRIC AWNING





35th Avenue EXTERIOR ELEVATION - PROPOSED FENCE, LIGHTING & AWNINGS

#### PORTE COCHERE PROPOSED GEORGE'S OUTDOOR CAFE



34th Ave



#### LEGEND:











## View from the corner of 35th Street & 35th Avenue





# Partial View from 35th Avenue







35th Avenue

# View from the corner of 36th Street & 35th Avenue

**36th Street** 







#### View of awnings from the corner of 36th Street & 35th Avenue



35th Avenue

## Page 16

#### View of awning from the corner of 36th Street & 35th Avenue



35th Avenue



#### View of awnings from the corner of 36th Street & 35th Avenue





#### View of awnings from 35th Avenue





35th Avenue

#### View of Porte Cochere looking East





#### View of Bar Counter and Pizza Oven behind



35th Street

35th Avenue

## Page 21



#### View of Porte Cochere looking West







35th Avenue

#### Close up of floor area above proposed undergound piping







35th Avenue

#### Close up of floor area above proposed undergound piping



35th Avenue

#### New Security Iron Gates



#### New Security Iron Gates





# 35th Street

## Page 26



#### New Security Iron Gates



35th Street

35th Avenue

## Page 27



#### View of Porte Cochere Suspended Light Fixtures





35th Avenue

#### Close up View of Accent Lights







35th Avenue

#### View