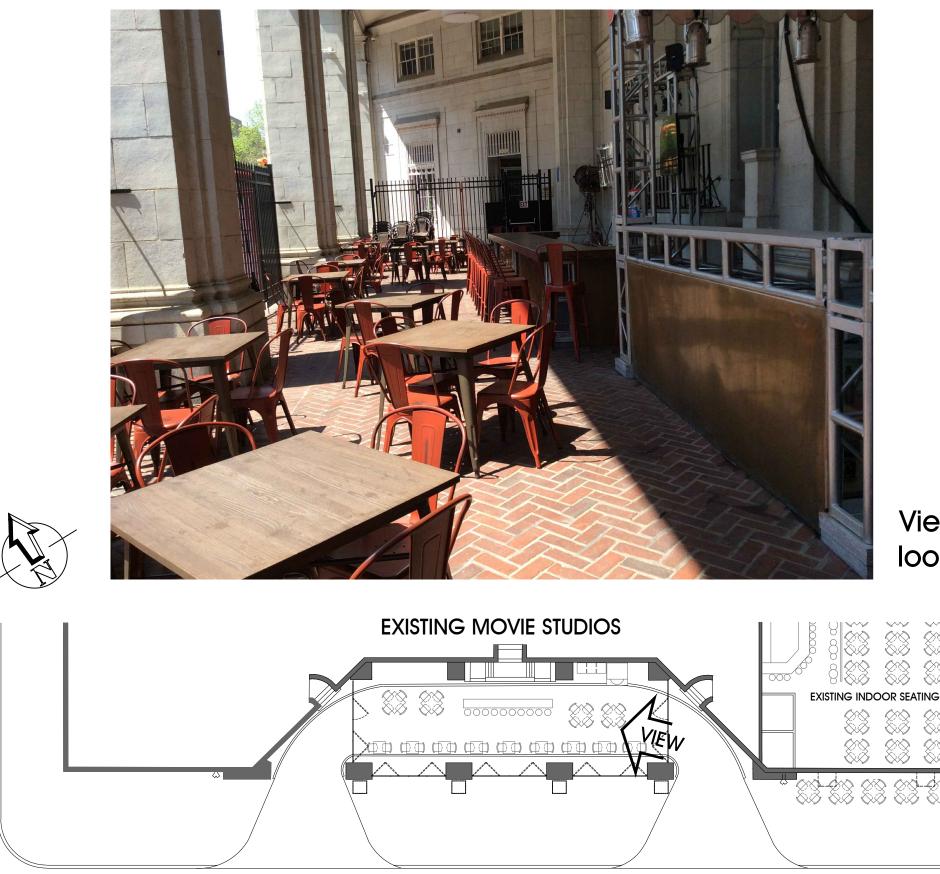

G $\langle \rangle$ K X PROPERTY LINE -FABRIC AWNING





35th Avenue EXTERIOR ELEVATION - PROPOSED FENCE, LIGHTING & AWNINGS

#### PORTE COCHERE PROPOSED GEORGE'S OUTDOOR CAFE



34th Ave



#### LEGEND:











## View from the corner of 35th Street & 35th Avenue





# Partial View from 35th Avenue







35th Avenue

# View from the corner of 36th Street & 35th Avenue

**36th Street** 







#### View of awnings from the corner of 36th Street & 35th Avenue



35th Avenue

## Page 16

#### View of awning from the corner of 36th Street & 35th Avenue



35th Avenue



#### View of awnings from the corner of 36th Street & 35th Avenue





#### View of awnings from 35th Avenue





35th Avenue

#### View of Porte Cochere looking East





#### View of Bar Counter and Pizza Oven behind



35th Street

35th Avenue

## Page 21



#### View of Porte Cochere looking West







35th Avenue

#### Close up of floor area above proposed undergound piping







35th Avenue

#### Close up of floor area above proposed undergound piping



35th Avenue

#### New Security Iron Gates



#### New Security Iron Gates





# 35th Street

## Page 26



#### New Security Iron Gates



35th Street

35th Avenue

## Page 27



#### View of Porte Cochere Suspended Light Fixtures





35th Avenue

#### Close up View of Accent Lights







35th Avenue

#### View of Accent Lights