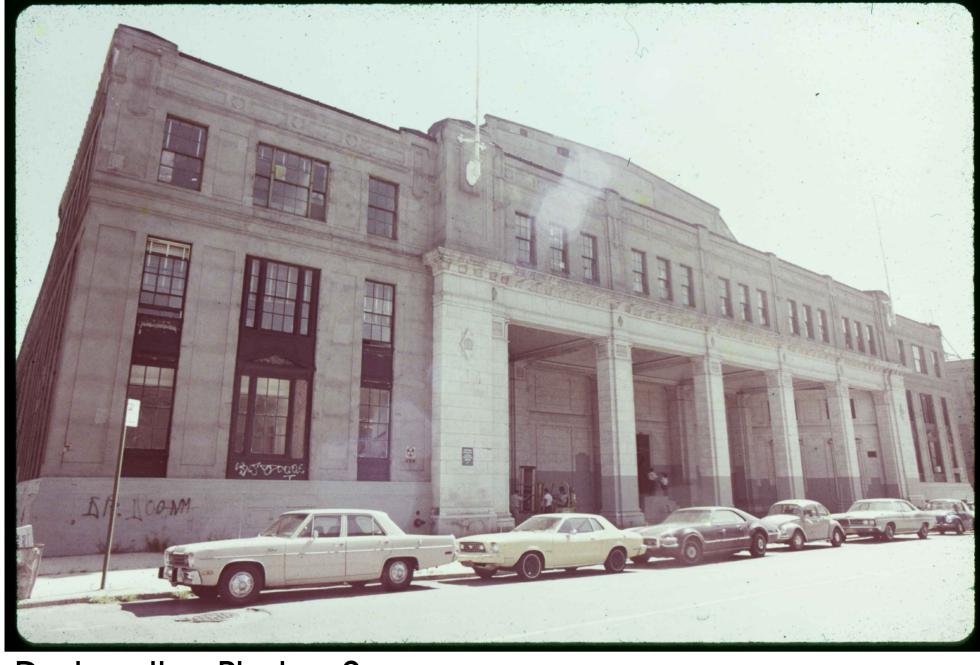

# GEORGE'S Outdoor cafe





- Kaufman Astoria Studios
- Museum of the Moving Image
- Warehouse Building Commercial Building with Street Level Retail Spaces
- UA Kaufman Astoria Theater
- **Charter School**
- Industrial/Manufacturing
- Frank Sinatra School of the Arts
- **Commercial Office Building**
- **Public School**
- Mixed-Use Residential/Commercial
- **General Residential Area**



Designation Photo - 1



Designation Photo - 2



35th Avenue

#### PORTE COCHERE EXISTING PLAN VIEW



#### 35th Avenue EXTERIOR ELEVATION - EXISTING



#### 36th Street (CLOSED) PRIVATEPROPERTY $\checkmark \checkmark \checkmark$ $\checkmark \sim \sim$ $\langle \rangle$ $\langle \rangle$ $\langle \rangle \rangle$ EXISTING INDOOR SEATING $\langle \rangle$ K X PROPERTY LINE -FABRIC AWNING





35th Avenue EXTERIOR ELEVATION - PROPOSED FENCE, LIGHTING & AWNINGS

#### PORTE COCHERE PROPOSED GEORGE'S OUTDOOR CAFE



34th Ave



#### LEGEND:











## View from the corner of 35th Street & 35th Avenue





# Partial View from 35th Avenue







35th Avenue

# View from the corner of 36th Street & 35th Avenue

**36th Street** 







#### View of awnings from the corner of 36th Street & 35th Avenue



35th Avenue