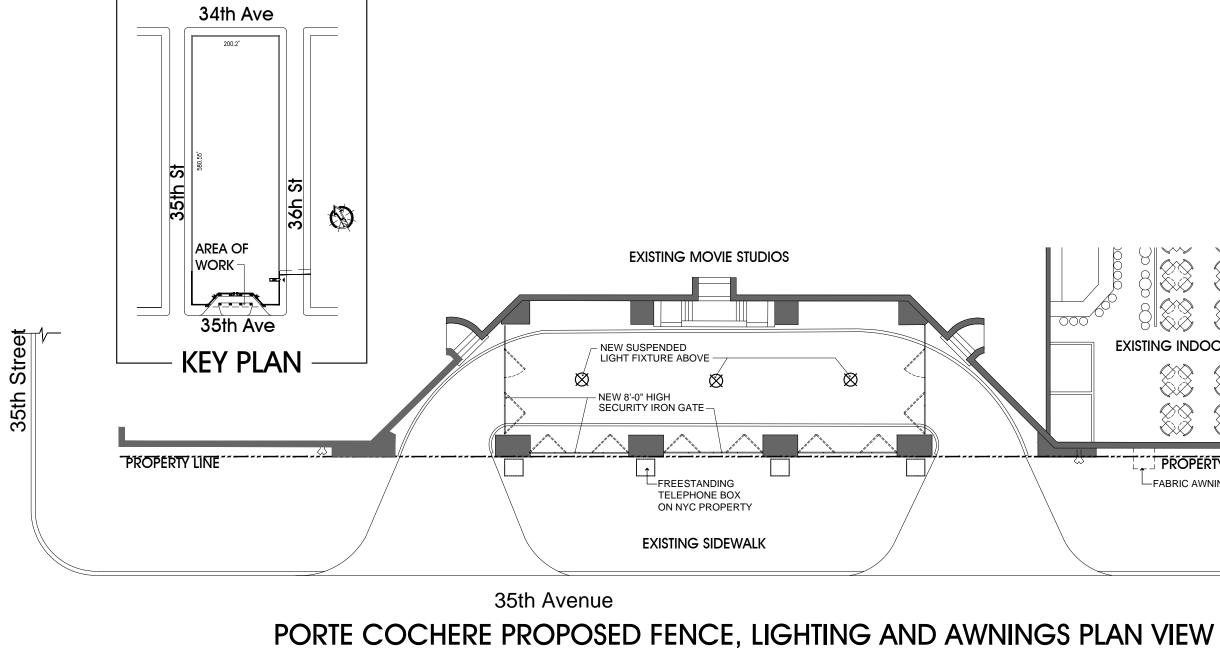

# GEORGE'S Outdoor cafe





- Kaufman Astoria Studios
- Museum of the Moving Image
- Warehouse Building Commercial Building with Street Level Retail Spaces
- UA Kaufman Astoria Theater
- **Charter School**
- Industrial/Manufacturing
- Frank Sinatra School of the Arts
- **Commercial Office Building**
- **Public School**
- Mixed-Use Residential/Commercial
- **General Residential Area**



Designation Photo - 1



Designation Photo - 2



35th Avenue

#### PORTE COCHERE EXISTING PLAN VIEW



#### 35th Avenue EXTERIOR ELEVATION - EXISTING



#### 36th Street (CLOSED) PRIVATEPROPERTY $\checkmark \checkmark \checkmark$ $\checkmark \sim \sim$ $\langle \rangle$ $\langle \rangle$ $\langle \rangle \rangle$ EXISTING INDOOR SEATING $\langle \rangle$ K X PROPERTY LINE -FABRIC AWNING





35th Avenue EXTERIOR ELEVATION - PROPOSED FENCE, LIGHTING & AWNINGS

#### PORTE COCHERE PROPOSED GEORGE'S OUTDOOR CAFE



34th Ave



#### LEGEND:











## View from the corner of 35th Street & 35th Avenue





# Partial View from 35th Avenue







35th Avenue

# View from the corner of 36th Street & 35th Avenue

**36th Street** 







#### View of awnings from the corner of 36th Street & 35th Avenue



35th Avenue

## Page 16

#### View of awning from the corner of 36th Street & 35th Avenue



35th Avenue



#### View of awnings from the corn