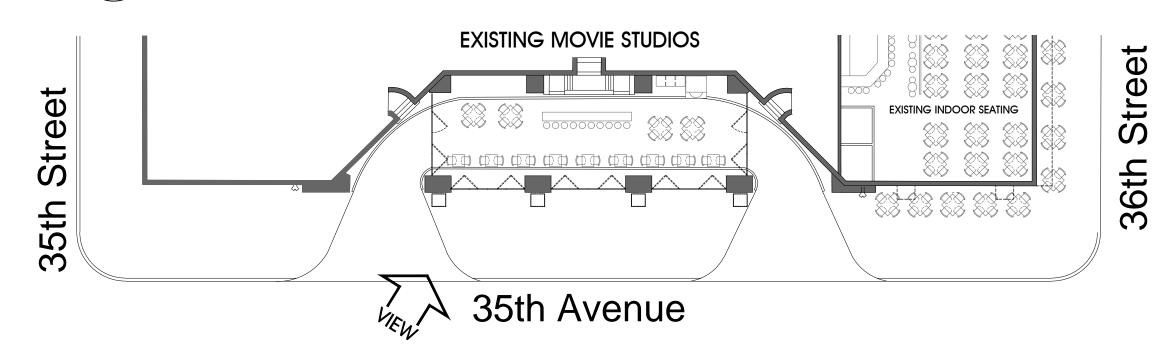

ool**
- Industrial/Manufacturing
- Frank Sinatra School of the Arts
- **Commercial Office Building**
- **Public School**
- Mixed-Use Residential/Commercial
- **General Residential Area**



Designation Photo - 1



Designation Photo - 2



35th Avenue

#### PORTE COCHERE EXISTING PLAN VIEW



#### 35th Avenue EXTERIOR ELEVATION - EXISTING



#### 36th Street (CLOSED) PRIVATEPROPERTY $\checkmark \checkmark \checkmark$ $\checkmark \sim \sim$ $\langle \rangle$ $\langle \rangle$ $\langle \rangle \rangle$ EXISTING INDOOR SEATING $\langle \rangle$ K X PROPERTY LINE -FABRIC AWNING





35th Avenue EXTERIOR ELEVATION - PROPOSED FENCE, LIGHTING & AWNINGS

#### PORTE COCHERE PROPOSED GEORGE'S OUTDOOR CAFE



34th Ave



#### LEGEND:











## View from the corner of 35th Street & 35th Avenue





# Partial View from 35th Avenue







35th Avenue

# View from the corner of 36th Street & 35th Avenue

**36th Street** 







#### View of awnings from the corner of 36th Street & 35th Avenue



35th Avenue

## Page 16

#### View of awning from the corner of 36th Street & 35th Avenue



35th Avenue



#### View of awnings from the corner of 36th Street & 35th Avenue





#### View of awnings from 35th Avenue





35th Avenue

#### View of Porte Cochere looking East





#### View of Bar Counter and Pizza Oven behind



35th Street

35th Avenue

## Page 21



#### View of Porte Cochere looking West







35th Avenue

#### Close up of floor area above proposed undergound piping







35th Avenue

#### Close up of floor area above proposed undergound piping



35th Avenue

#### New Sec