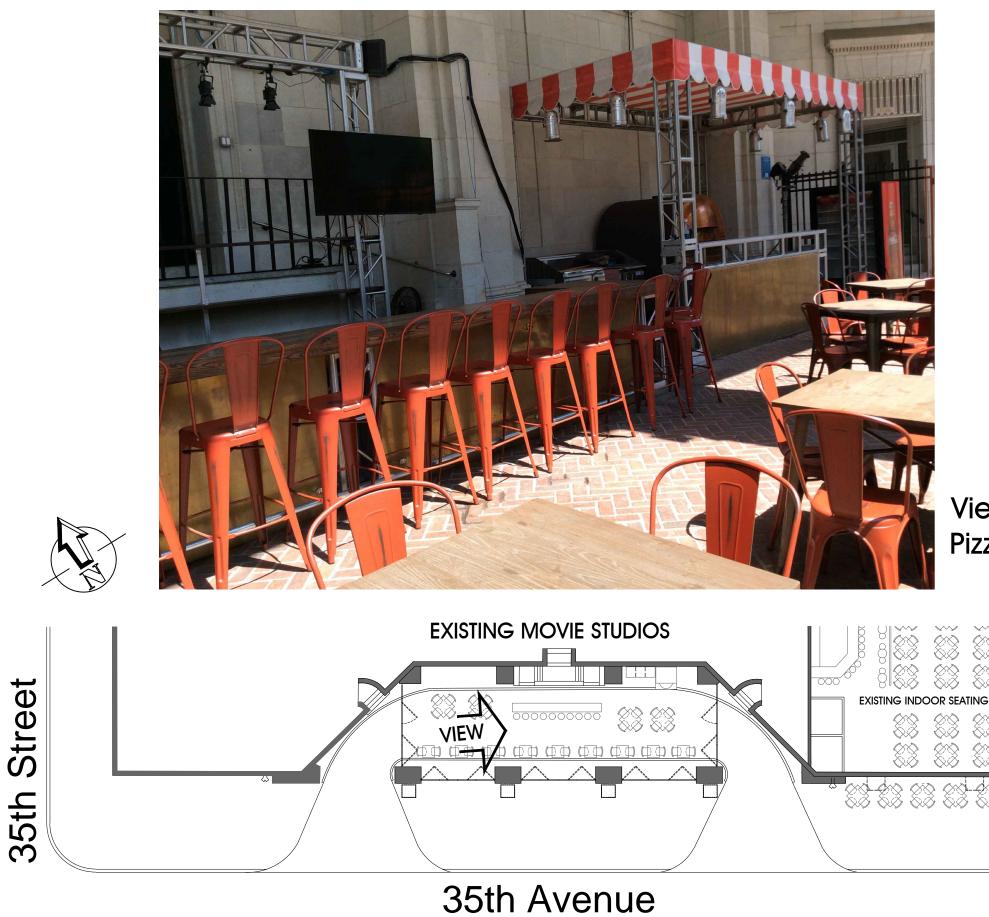

le$ $\langle \rangle \rangle$ EXISTING INDOOR SEATING $\langle \rangle$ K X PROPERTY LINE -FABRIC AWNING





35th Avenue EXTERIOR ELEVATION - PROPOSED FENCE, LIGHTING & AWNINGS

#### PORTE COCHERE PROPOSED GEORGE'S OUTDOOR CAFE



34th Ave



#### LEGEND:











## View from the corner of 35th Street & 35th Avenue





# Partial View from 35th Avenue







35th Avenue

# View from the corner of 36th Street & 35th Avenue

**36th Street** 







#### View of awnings from the corner of 36th Street & 35th Avenue



35th Avenue

## Page 16

#### View of awning from the corner of 36th Street & 35th Avenue



35th Avenue



#### View of awnings from the corner of 36th Street & 35th Avenue





#### View of awnings from 35th Avenue





35th Avenue

#### View of Porte Cochere looking East





#### View of Bar Counter and Pizza Oven behind



35th Street

35th Avenue

## Page 21



#### View of Porte Cochere looking West







35th Avenue

#### Close up of floor area above proposed undergound piping







35th Avenue

#### Close up of floor area above proposed undergound piping



35th Avenue

#### New Security Iron Gates



#### New Security Iron Gates





# 35th Street

## Page 26



#### New Security Iron Gates



35th Street

35th Avenue

## Page 27



#### View of Porte Cochere Suspended Light Fixtures





35th Avenue

#### Close up View of Accent Lights







35th Avenue

#### View of Accent Lights