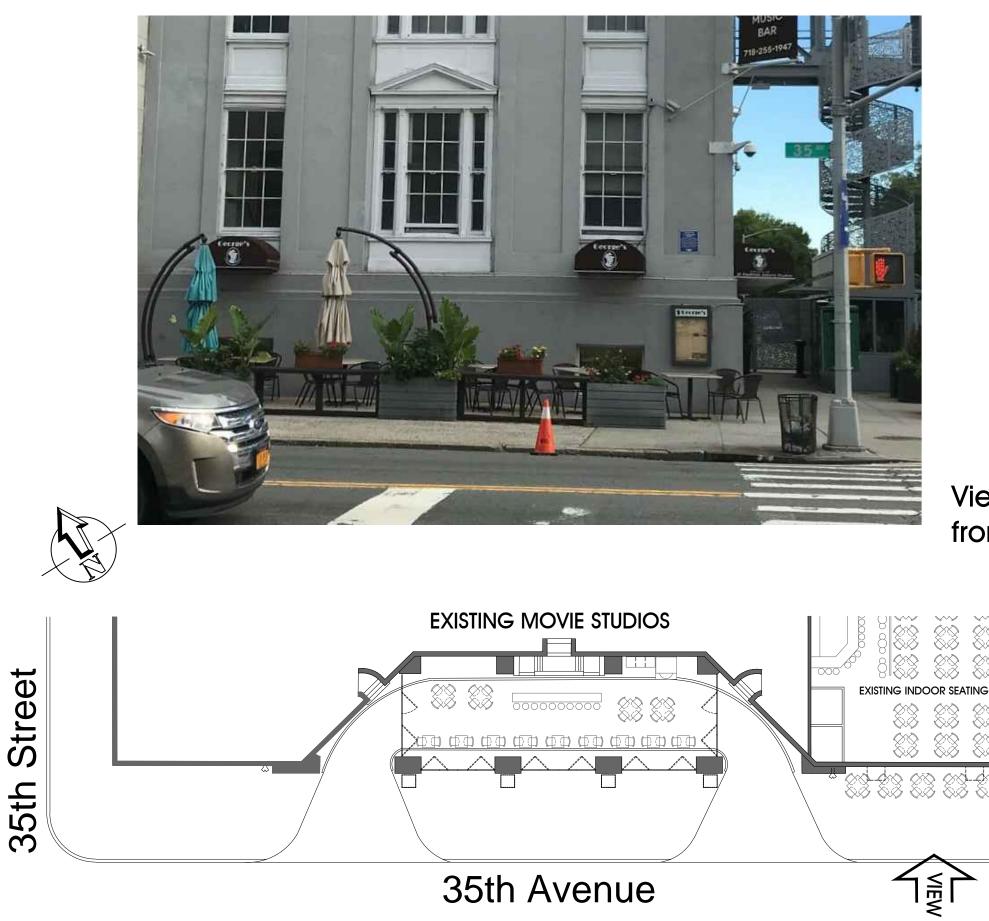

TEPROPERTY $\checkmark \checkmark \checkmark$ $\checkmark \sim \sim$ $\langle \rangle$ $\langle \rangle$ $\langle \rangle \rangle$ EXISTING INDOOR SEATING $\langle \rangle$ K X PROPERTY LINE -FABRIC AWNING





35th Avenue EXTERIOR ELEVATION - PROPOSED FENCE, LIGHTING & AWNINGS

#### PORTE COCHERE PROPOSED GEORGE'S OUTDOOR CAFE



34th Ave



#### LEGEND:











## View from the corner of 35th Street & 35th Avenue





# Partial View from 35th Avenue







35th Avenue

# View from the corner of 36th Street & 35th Avenue

**36th Street** 







#### View of awnings from the corner of 36th Street & 35th Avenue



35th Avenue

## Page 16

#### View of awning from the corner of 36th Street & 35th Avenue



35th Avenue



#### View of awnings from the corner of 36th Street & 35th Avenue





#### View of awnings from 35th Avenue





35th Avenue

#### View of Porte Cochere looking East





#### View of Bar Counter and Pizza Oven behind



35th Street

35th Avenue

## Page 21



#### View of Porte Cochere looking West







35th Avenue

#### Close up of floor area above proposed undergound piping







35th Avenue

#### Close up of floor area above proposed undergound piping



35th Avenue

#### New Security Iron Gates



#### New Security Iron Gates





# 35th Street

## Page 26



#### New Security Iron Gates



35th Street

35th Avenue

## Page 27



#### View of Porte Cochere Suspended Light Fixtures





35th Avenue

#### Close up View of Accent Lights







35th Avenue

#### View of Accent Lights