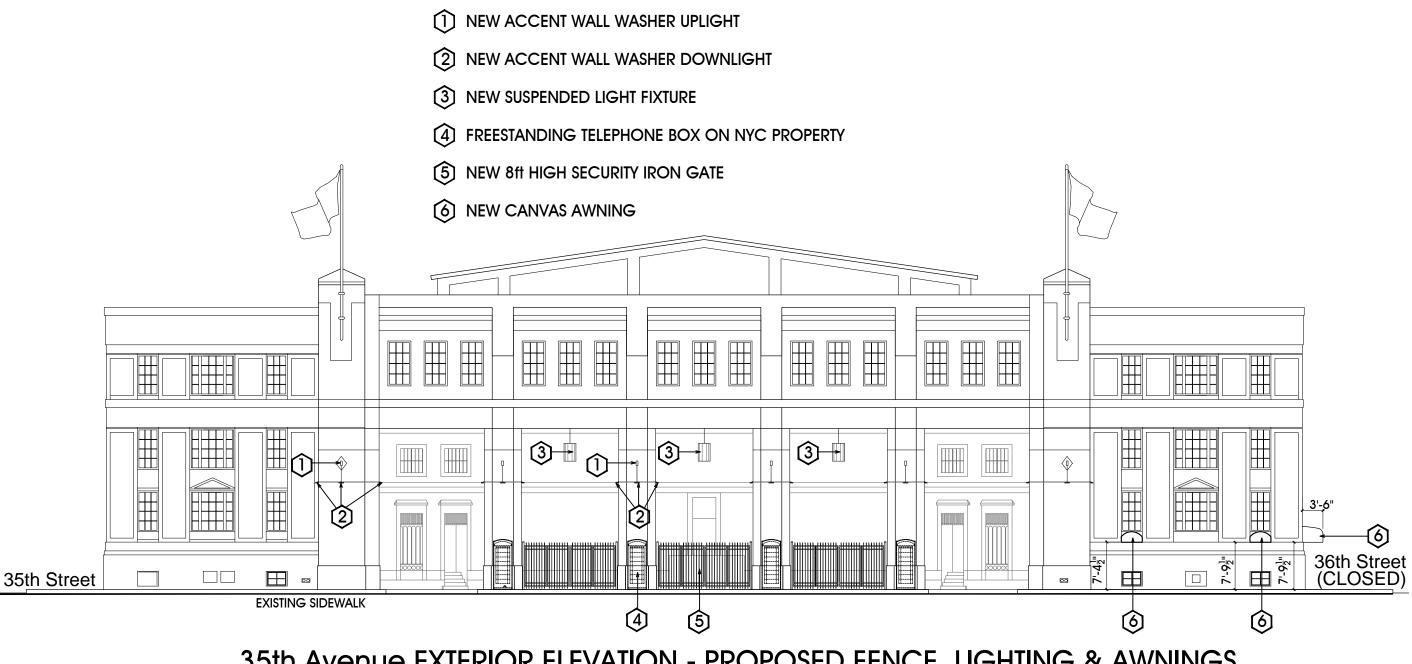

35th Avenue EXTERIOR ELEVATION - PROPOSED FENCE, LIGHTING & AWNINGS

#### LEGEND: