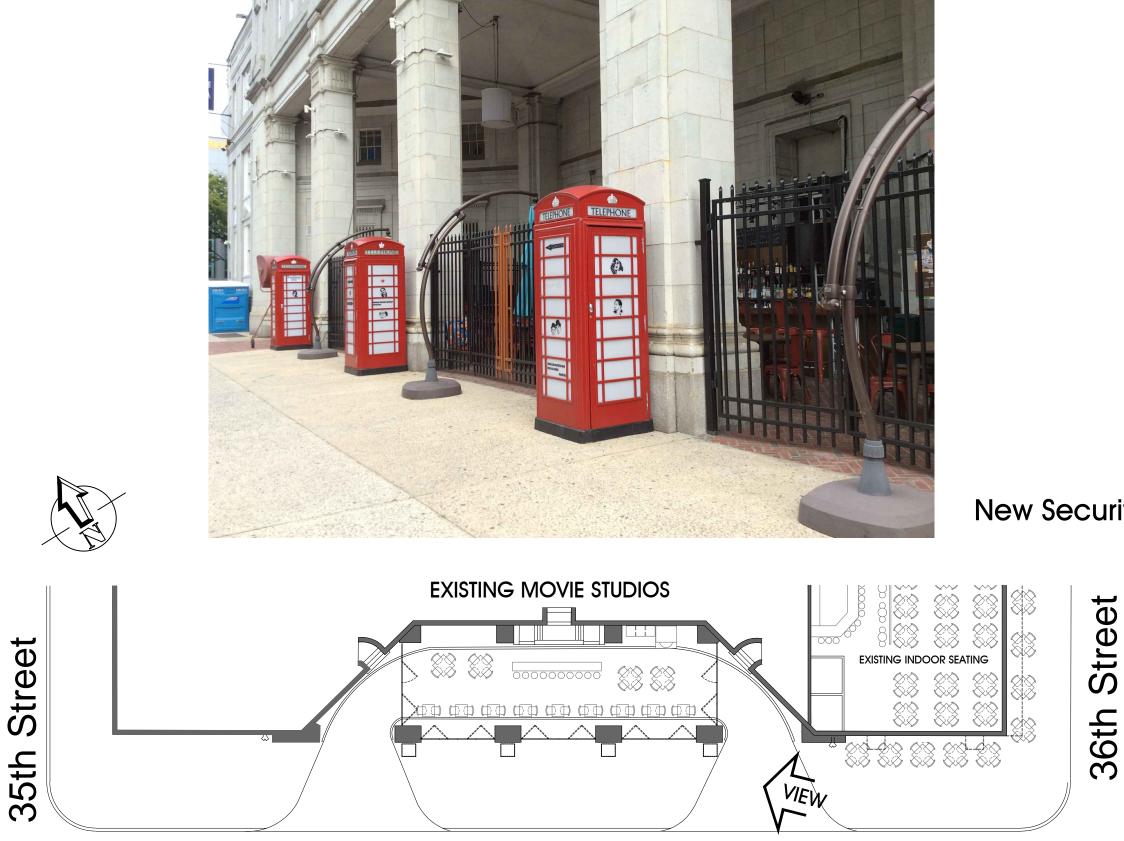

th Street & 35th Avenue





# Partial View from 35th Avenue







35th Avenue

# View from the corner of 36th Street & 35th Avenue

**36th Street** 







#### View of awnings from the corner of 36th Street & 35th Avenue



35th Avenue

## Page 16

#### View of awning from the corner of 36th Street & 35th Avenue



35th Avenue



#### View of awnings from the corner of 36th Street & 35th Avenue





#### View of awnings from 35th Avenue





35th Avenue

#### View of Porte Cochere looking East





#### View of Bar Counter and Pizza Oven behind



35th Street

35th Avenue

## Page 21



#### View of Porte Cochere looking West







35th Avenue

#### Close up of floor area above proposed undergound piping







35th Avenue

#### Close up of floor area above proposed undergound piping



35th Avenue

#### New Security Iron Gates



#### New Security Iron Gates





# 35th Street

## Page 26



#### New Security Iron Gates



35th Street

35th Avenue

## Page 27



#### View of Porte Cochere Suspended Light Fixtures





35th Avenue

#### Close up View of Accent Lights







35th Avenue

#### View of Accent Lights