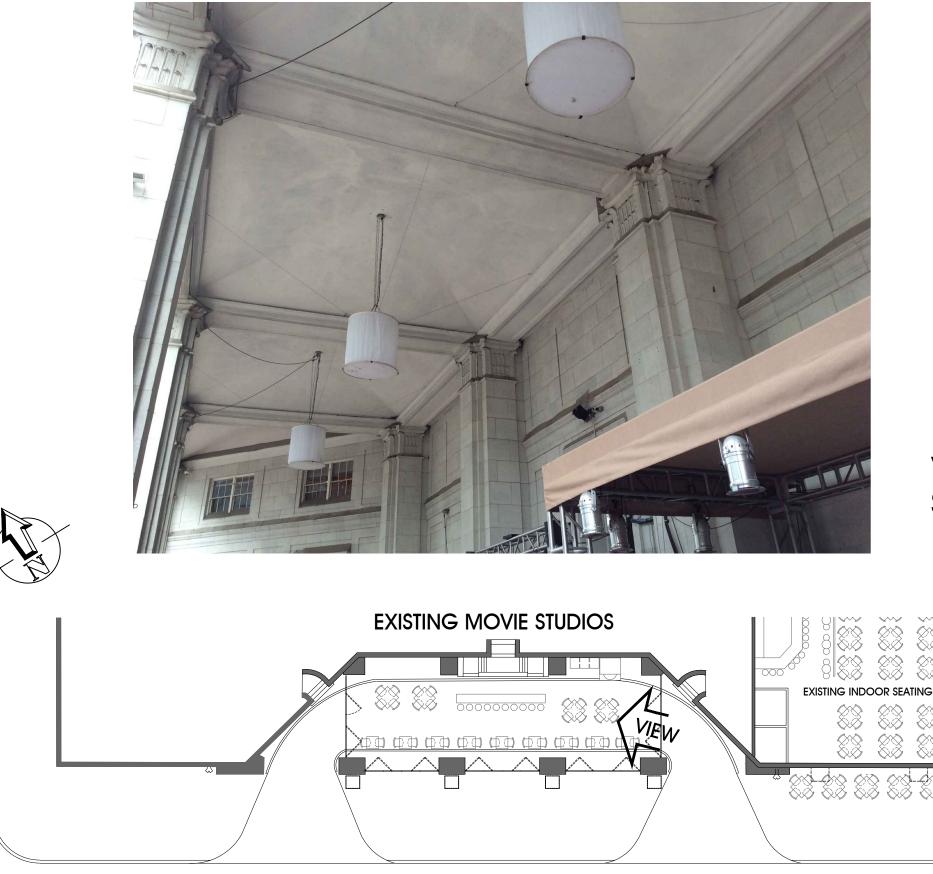

Street** 







#### View of awnings from the corner of 36th Street & 35th Avenue



35th Avenue

## Page 16

#### View of awning from the corner of 36th Street & 35th Avenue



35th Avenue



#### View of awnings from the corner of 36th Street & 35th Avenue





#### View of awnings from 35th Avenue





35th Avenue

#### View of Porte Cochere looking East





#### View of Bar Counter and Pizza Oven behind



35th Street

35th Avenue

## Page 21



#### View of Porte Cochere looking West







35th Avenue

#### Close up of floor area above proposed undergound piping







35th Avenue

#### Close up of floor area above proposed undergound piping



35th Avenue

#### New Security Iron Gates



#### New Security Iron Gates





# 35th Street

## Page 26



#### New Security Iron Gates



35th Street

35th Avenue

## Page 27



#### View of Porte Cochere Suspended Light Fixtures





35th Avenue

#### Close up View of Accent Lights







35th Avenue

#### View of Accent Lights