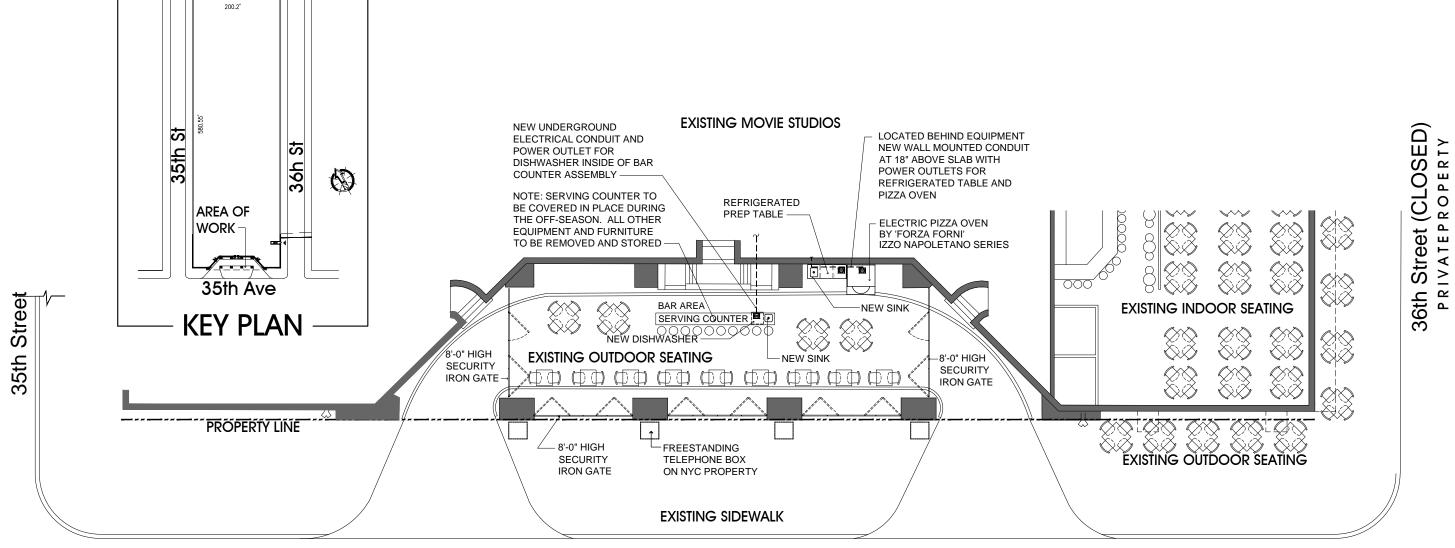

35th Avenue EXTERIOR ELEVATION - PROPOSED FENCE, LIGHTING & AWNINGS

#### LEGEND: