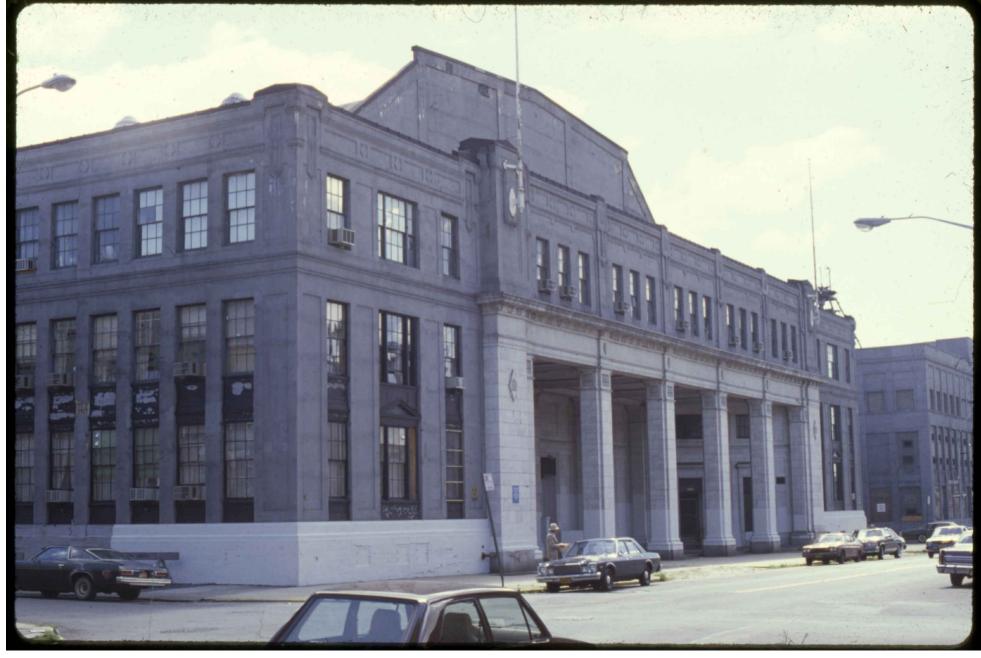

# GEORGE'S Outdoor cafe





- Kaufman Astoria Studios
- Museum of the Moving Image
- Warehouse Building Commercial Building with Street Level Retail Spaces
- UA Kaufman Astoria Theater
- **Charter School**
- Industrial/Manufacturing
- Frank Sinatra School of the Arts
- **Commercial Office Building**
- **Public School**
- Mixed-Use Residential/Commercial
- **General Residential Area**



Designation Photo - 1



Designation Photo - 2



35th Avenue

#### PORTE COCHERE EXISTING PLAN VIEW



#### 35th Avenue EXTERIOR ELEVATION - EXISTING



#### 36th Street (CLOSED) PRIVATEPROPERTY $\checkmark \checkmark \checkmark$ $\checkmark \sim \sim$ $\langle \rangle$ $\langle \rangle$ $\langle \rangle \rangle$ EXISTING INDOOR SEATING $\langle \rangle$ K X PROPERTY LINE -FABRIC AWNING





35th Avenue EXTERIOR ELEVATION - PROPOSED FENCE, LIGHTING & AWNINGS

#### PORTE COCHERE PROPOSED GEORGE'S OUTDOOR CAFE



34th Ave



#### LEGEND:











## View from the corner of 35th Street & 35th Avenue





# Partial View from 35th Avenue







35th Avenue

# View from the corner of 36th Street & 35th Avenue

**36th Street** 







#### View of awnings from the corner of 36th Street & 35t