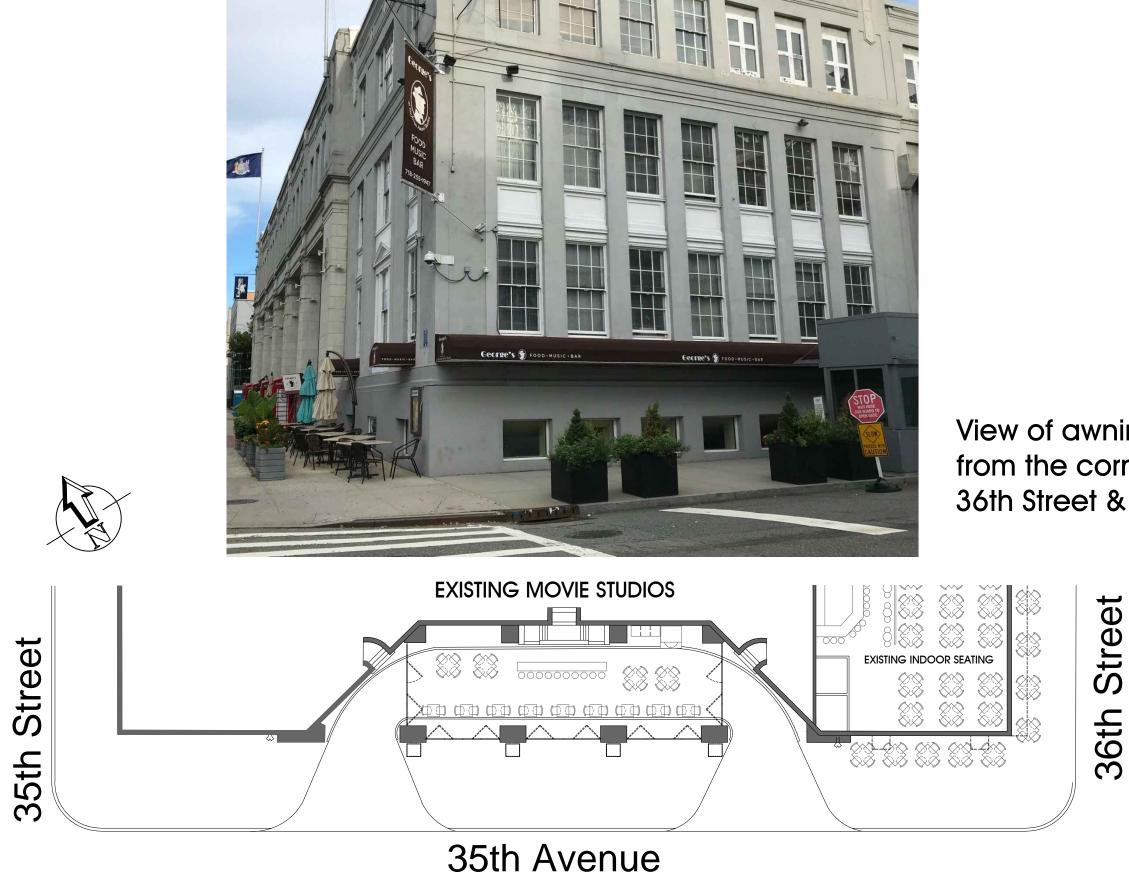

d-Use Residential/Commercial
- **General Residential Area**



Designation Photo - 1



Designation Photo - 2



35th Avenue

#### PORTE COCHERE EXISTING PLAN VIEW



#### 35th Avenue EXTERIOR ELEVATION - EXISTING



#### 36th Street (CLOSED) PRIVATEPROPERTY $\checkmark \checkmark \checkmark$ $\checkmark \sim \sim$ $\langle \rangle$ $\langle \rangle$ $\langle \rangle \rangle$ EXISTING INDOOR SEATING $\langle \rangle$ K X PROPERTY LINE -FABRIC AWNING





35th Avenue EXTERIOR ELEVATION - PROPOSED FENCE, LIGHTING & AWNINGS

#### PORTE COCHERE PROPOSED GEORGE'S OUTDOOR CAFE



34th Ave



#### LEGEND:











## View from the corner of 35th Street & 35th Avenue





# Partial View from 35th Avenue







35th Avenue

# View from the corner of 36th Street & 35th Avenue

**36th Street** 







#### View of awnings from the corner of 36th Street & 35th Avenue



35th Avenue

## Page 16

#### View of awning from the corner of 36th Street & 35th Avenue



35th Avenue



#### View of awnings from the corner of 36th Street & 35th Avenue





#### View of awnings from 35th Avenue





35th Avenue

#### View of Porte Cochere looking East





#### View of Bar Counter and Pizza Oven behind



35th Street

35th Avenue

## Page 21



#### View of Porte Cochere looking West







35th Avenue

#### Close up of floor area above proposed undergound piping







35th Avenue

#### Close up of floor area above proposed undergound piping



35th Avenue

#### New Security Iron Gates



#### New Security Iron Gates





# 35th Street

## Page 26



#### New Security Iron Gates



35th Street