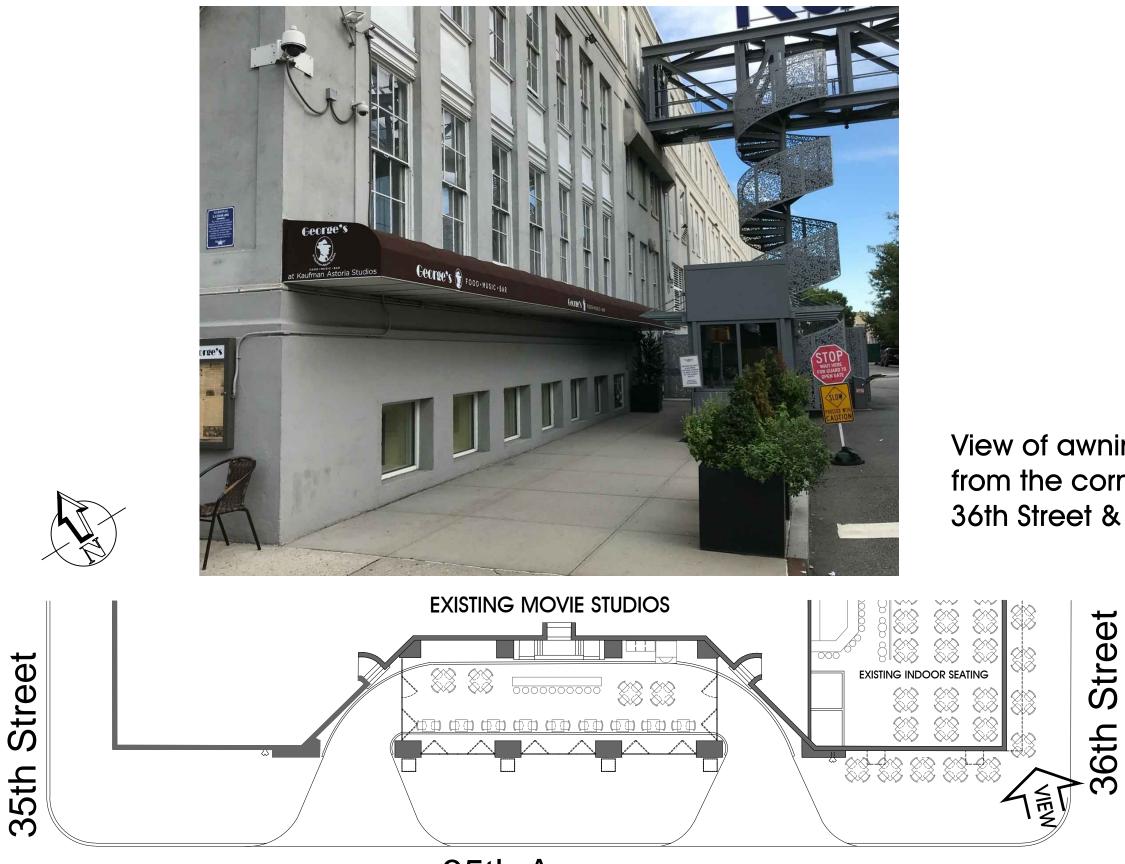

ion Photo - 1



Designation Photo - 2



35th Avenue

#### PORTE COCHERE EXISTING PLAN VIEW



#### 35th Avenue EXTERIOR ELEVATION - EXISTING



#### 36th Street (CLOSED) PRIVATEPROPERTY $\checkmark \checkmark \checkmark$ $\checkmark \sim \sim$ $\langle \rangle$ $\langle \rangle$ $\langle \rangle \rangle$ EXISTING INDOOR SEATING $\langle \rangle$ K X PROPERTY LINE -FABRIC AWNING





35th Avenue EXTERIOR ELEVATION - PROPOSED FENCE, LIGHTING & AWNINGS

#### PORTE COCHERE PROPOSED GEORGE'S OUTDOOR CAFE



34th Ave



#### LEGEND:











## View from the corner of 35th Street & 35th Avenue





# Partial View from 35th Avenue







35th Avenue

# View from the corner of 36th Street & 35th Avenue

**36th Street** 







#### View of awnings from the corner of 36th Street & 35th Avenue



35th Avenue

## Page 16

#### View of awning from the corner of 36th Street & 35th Avenue



35th Avenue



#### View of awnings from the corner of 36th Street & 35th Avenue





#### View of awnings from 35th Avenue





35th Avenue

#### View of Porte Cochere looking East





#### View of Bar Counter and Pizza Oven behind



35th Street

35th Avenue

## Page 21



#### View of Porte Cochere looking West







35th Avenue

#### Close up of floor area above proposed undergound piping







35th Avenue

#### Close up of floor area above proposed undergound piping



35th Avenue

#### New Security Iron Gates



#### New Security Iron Gates





# 35th Street

## Page 26



#### New Security Iron Gates



35th Street

35th Avenue

## Page 27



#### View of Porte Cochere Suspended Light