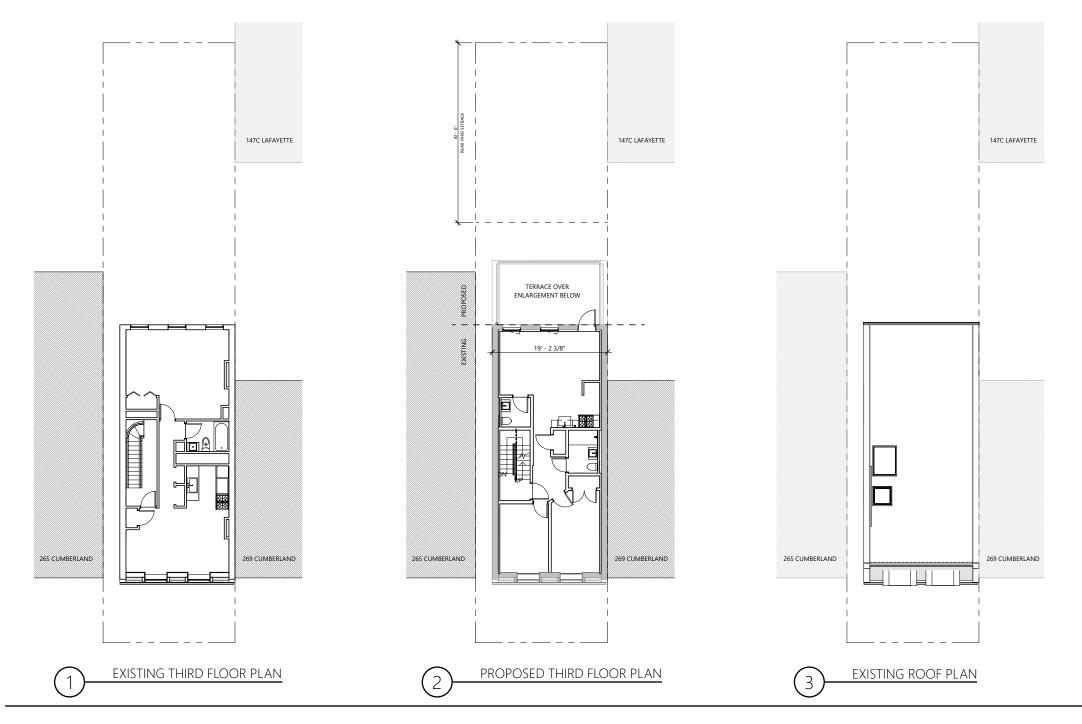

ing North Elevation Drawing** 

Rear Yard Addition 267 Cumberland St, Brooklyn NY 11205

#### D JENNY PEYSIN ARCHITECTURE Page 19 of 28



**Proposed North Elevation Drawing** 

Rear Yard Addition 267 Cumberland St, Brooklyn NY 11205

#### D JENNY PEYSIN ARCHITECTURE Page 20 of 28



**Existing South Elevation Drawing** 

Rear Yard Addition 267 Cumberland St, Brooklyn NY 11205

#### Page 21 of 28



**Proposed South Elevation Drawing** 

Rear Yard Addition 267 Cumberland St, Brooklyn NY 11205

#### Page 22 of 28



**Existing Section** 

#### Page 23 of 28



**Proposed Section** 

#### JENNY PEYSIN ARCHITECTURE Page 24 of 28



### **Existing / Proposed**

Cellar & Basement Floor Plans

#### Page 25 of 28





### **Existing / Proposed**

First & Second Floor Plans

#### Page 26 of 28





### **Existing / Proposed**

Third Floor & Roof Plans

#### Page 27 of 28





### D JENNY PEYSIN ARCHITECTURE Page 28 of 28