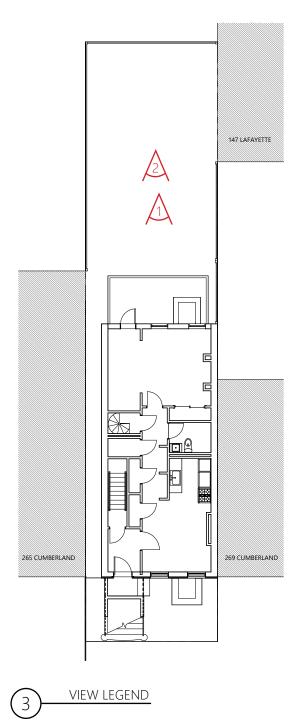

#### Page 6 of 28

2 REAR FACADE OF 269 CUMBERLAND

**Rear Yard Addition** 

267 Cumberland St, Brooklyn NY 11205

Photographs of Adjacent Rear Facades 269 Cumberland

#### Page 7 of 28

2 147 C LAFAYETTE STRUCTURE FROM ABOVE

### Rear Yard Addition

267 Cumberland St, Brooklyn NY 11205

Photographs of Adjacent Rear Facades