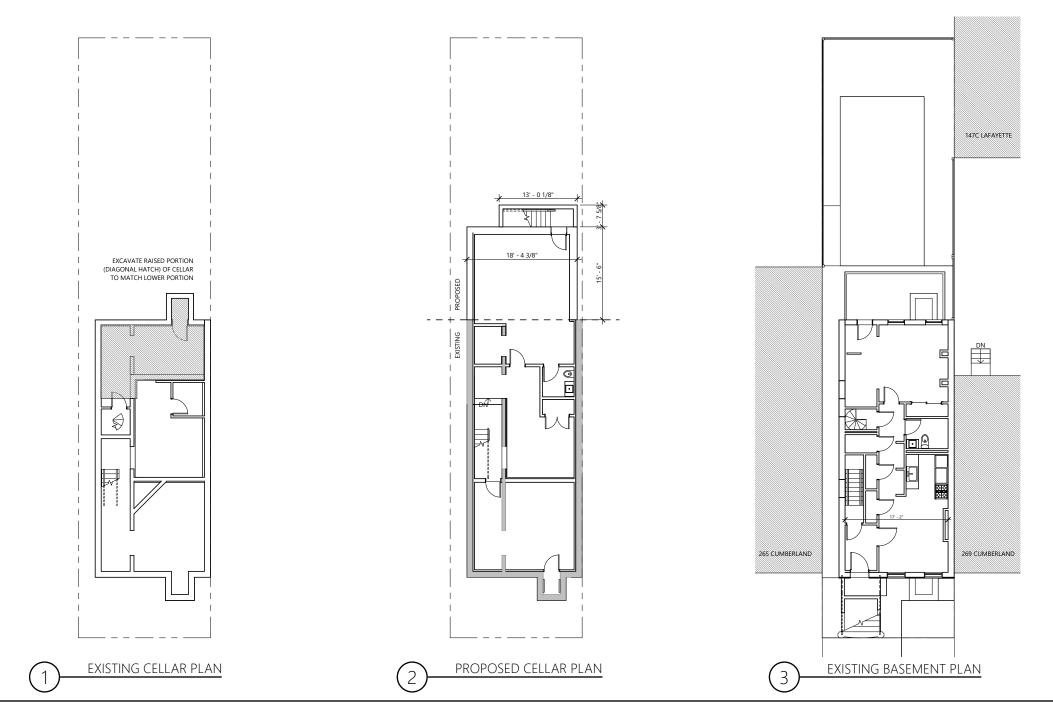

5

## ARCHITECTURE

Page 18 of 28

BASEMENT FLOOR 71' - 8 13/32"



FIRST FLOOR 80' - 3 19/32"

SECOND FLOOR 92' - 4 11/32"

THIRD FLOOR 102' - 9 23/32"





**Existing North Elevation Drawing** 

Rear Yard Addition 267 Cumberland St, Brooklyn NY 11205

#### D JENNY PEYSIN ARCHITECTURE Page 19 of 28



**Proposed North Elevation Drawing** 

Rear Yard Addition 267 Cumberland St, Brooklyn NY 11205

#### D JENNY PEYSIN ARCHITECTURE Page 20 of 28



**Existing South Elevation Drawing** 

Rear Yard Addition 267 Cumberland St, Brooklyn NY 11205

#### Page 21 of 28



**Proposed South Elevation Drawing** 

Rear Yard Addition 267 Cumberland St, Brooklyn NY 11205

#### Page 22 of 28



**Existing Section** 

#### Page 23 of 28



**Proposed Section** 

#### JENNY PEYSIN ARCHITECTURE Page 24 of 28



### **Existing / Proposed**

Cellar & Basement Floor Plans

#### Page 25 of 28





### **Existing / Proposed**

First & Second Floor Plans

#### Page 26 of 28





### **Existing / Proposed**

Third Floor & Roof Plans

#### Page 27 of 28





### D JENNY PEYSIN ARCHITECTURE Page 28 of 28