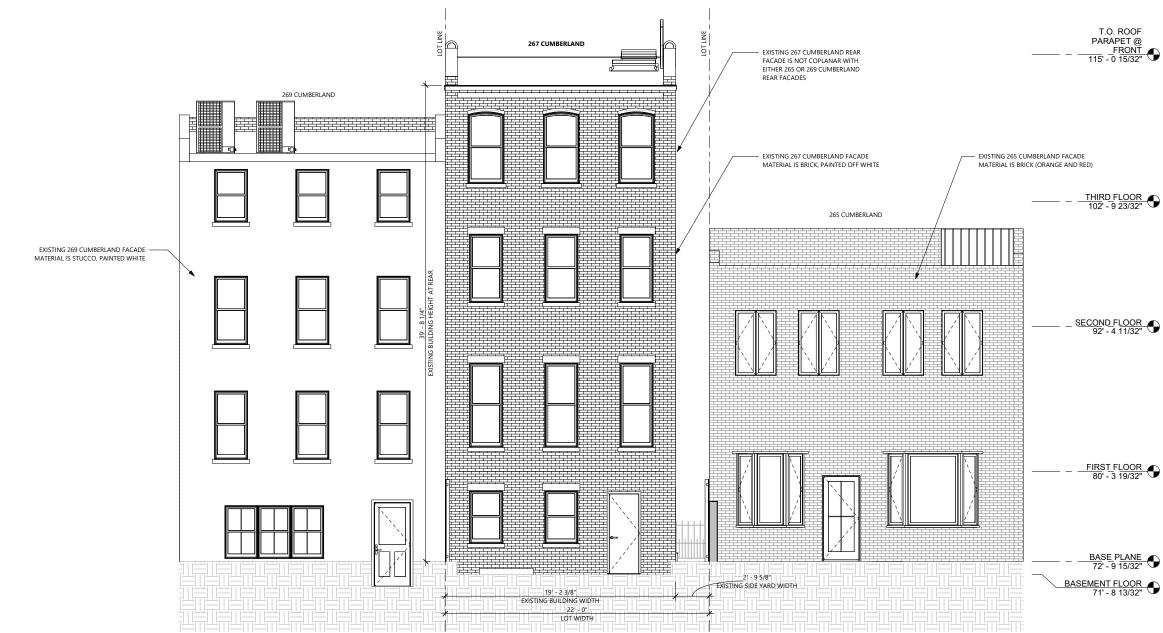

### JENNY PEYSIN ARCHITECTURE Page 16 of 28

**Existing Rear Elevation Drawing** 

**Rear Yard Addition** 267 Cumberland St, Brooklyn NY 11205

## JENNY PEYSIN ARCHITECTURE

Page 17 of 28

**Proposed Rear Elevation Drawing** 

Rear Yard Addition 267 Cumberland St, Brooklyn NY 11205