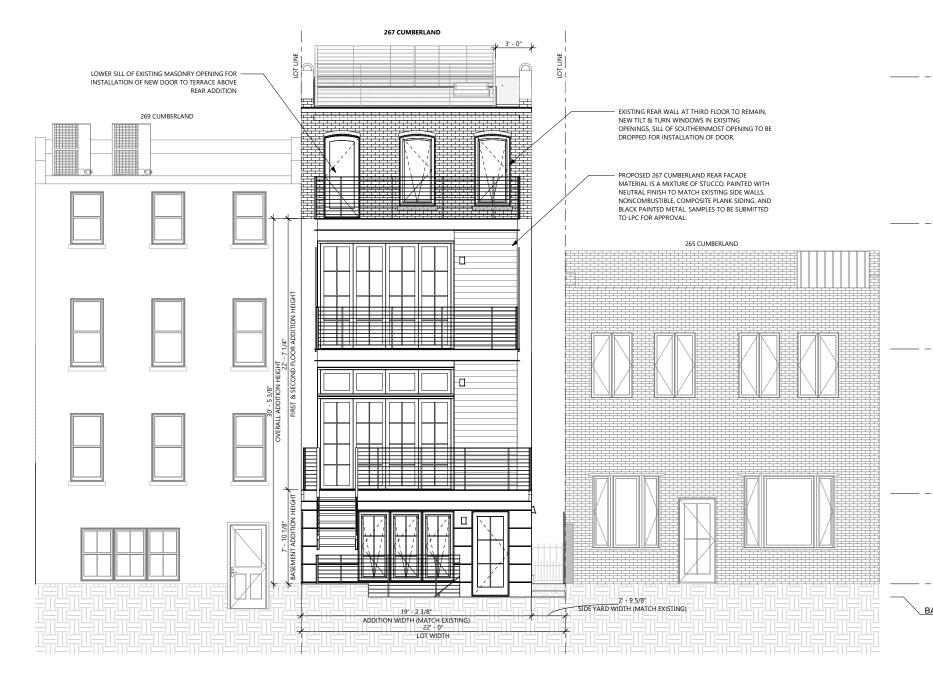

## JENNY PEYSIN ARCHITECTURE

Page 17 of 28

**Proposed Rear Elevation Drawing** 

Rear Yard Addition 267 Cumberland St, Brooklyn NY 11205