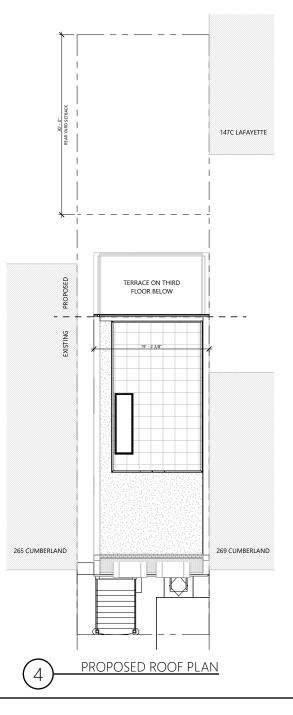

n NY 11205

#### D JENNY PEYSIN ARCHITECTURE Page 19 of 28



**Proposed North Elevation Drawing** 

Rear Yard Addition 267 Cumberland St, Brooklyn NY 11205

#### D JENNY PEYSIN ARCHITECTURE Page 20 of 28



**Existing South Elevation Drawing** 

Rear Yard Addition 267 Cumberland St, Brooklyn NY 11205

#### Page 21 of 28



**Proposed South Elevation Drawing** 

Rear Yard Addition 267 Cumberland St, Brooklyn NY 11205

#### Page 22 of 28



**Existing Section** 

#### Page 23 of 28



**Proposed Section** 

#### JENNY PEYSIN ARCHITECTURE Page 24 of 28



### **Existing / Proposed**

Cellar & Basement Floor Plans

#### Page 25 of 28





### **Existing / Proposed**

First & Second Floor Plans

#### Page 26 of 28





### **Existing / Proposed**

Third Floor & Roof Plans

#### Page 27 of 28





### D JENNY PEYSIN ARCHITECTURE Page 28 of 28