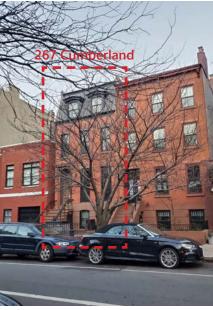

#### T REAR FACADE OF 265 CUMBERLAND

Rear Yard Addition 267 Cumberland St, Brooklyn NY 11205 Photographs of Adjacent Rear Facades

#### Page 6 of 28

2 REAR FACADE OF 269 CUMBERLAND

**Rear Yard Addition** 

267 Cumberland St, Brooklyn NY 11205

Photographs of Adjacent Rear Facades 269 Cumberland

### Rear Yard Addition

267 Cumberland St, Brooklyn NY 11205

Photographs of Adjacent Rear Facades