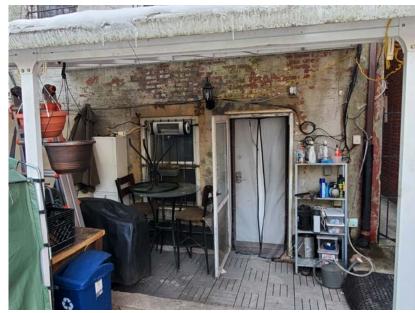

# ARCHITECTURE

Page 3 of 28

REAR FACADE OF 267 CUMBERLAND

2 BASEMENT ENTRY IN REAR FACADE

3 FIRST FLOOR REAR WINDOWS

Rear Yard Addition 267 Cumberland St, Brooklyn NY 11205 **Existing Rear Facade Photographs** 

### **Existing Rear Facade Photographs**

**Rear Yard Addition** 267 Cumberland St, Brooklyn NY 11205