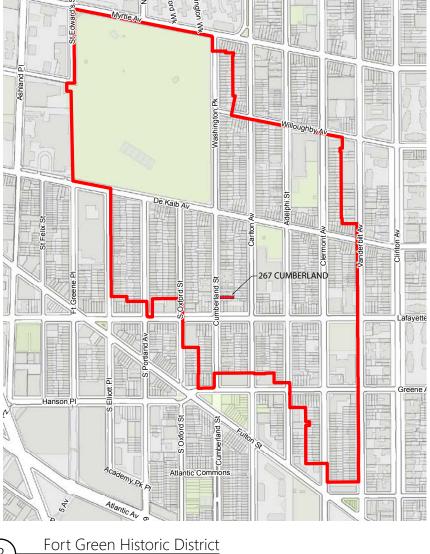

## JENNY PEYSIN ARCHITECTURE

Page 2 of 28

**Block Plan** 

OF THE 52 BUILDINGS OF A SIMILAR TYPE ON THIS BLOCK, 28 OF THEM HAVE REAR YARD ADDITIONS (53%).

THE PREDOMINANT DEPTH OF EXISTING REAR YARD ADDITIONS IS 16 FEET

THE PREDOMINANT HEIGHT OF EXISTING REAR YARD ADDITIONS IS 2 STORIES

267 CUMBERLAND STREET PROPOSAL