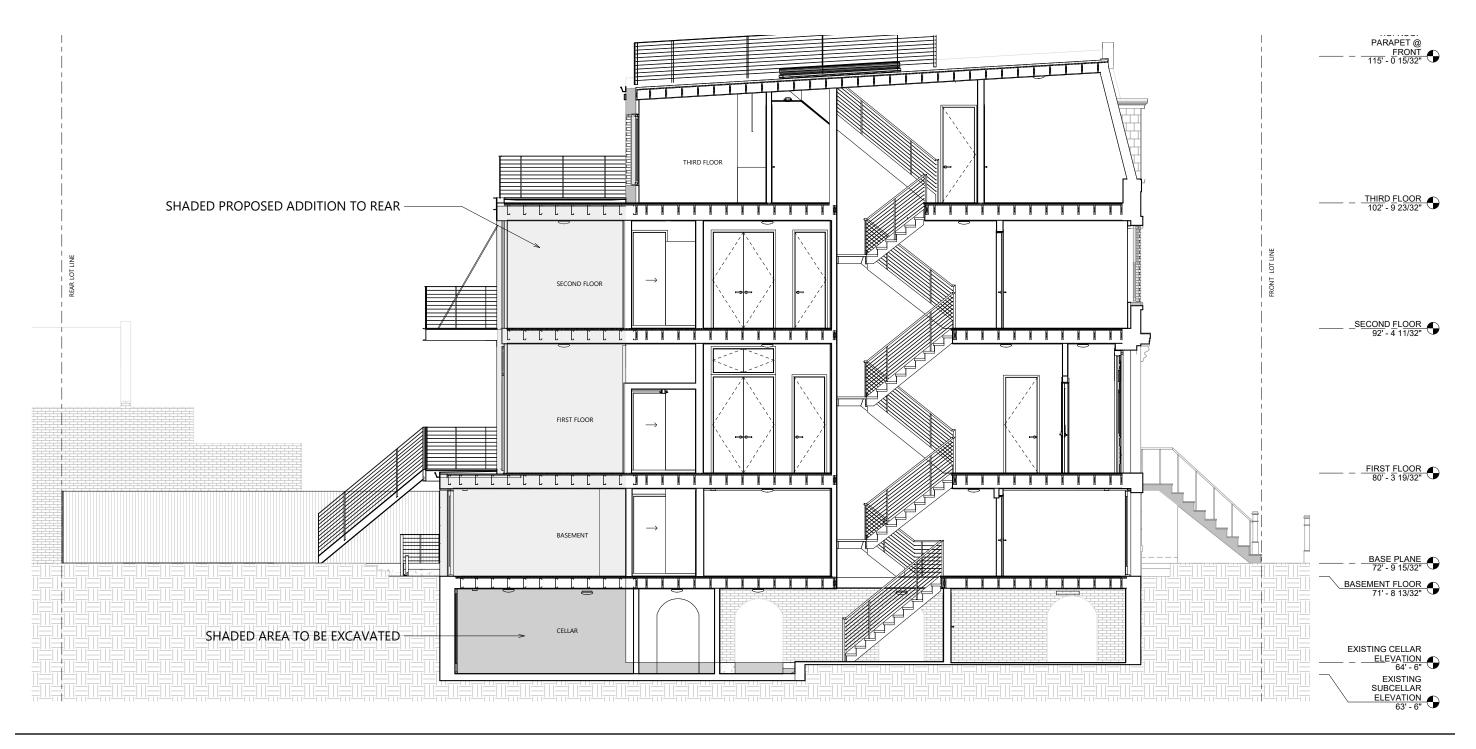

tion Drawing** 

Rear Yard Addition 267 Cumberland St, Brooklyn NY 11205

## ARCHITECTURE

Page 18 of 28

BASEMENT FLOOR 71' - 8 13/32"



FIRST FLOOR 80' - 3 19/32"

SECOND FLOOR 92' - 4 11/32"

THIRD FLOOR 102' - 9 23/32"





**Existing North Elevation Drawing** 

Rear Yard Addition 267 Cumberland St, Brooklyn NY 11205

#### D JENNY PEYSIN ARCHITECTURE Page 19 of 28



**Proposed North Elevation Drawing** 

Rear Yard Addition 267 Cumberland St, Brooklyn NY 11205

#### D JENNY PEYSIN ARCHITECTURE Page 20 of 28



**Existing South Elevation Drawing** 

Rear Yard Addition 267 Cumberland St, Brooklyn NY 11205

#### Page 21 of 28



**Proposed South Elevation Drawing** 

Rear Yard Addition 267 Cumberland St, Brooklyn NY 11205

#### Page 22 of 28



**Existing Section** 

#### Page 23 of 28



**Proposed Section** 

#### JENNY PEYSIN ARCHITECTURE Page 24 of 28



### **Existing / Proposed**

Cellar & Basement Floor Plans

#### Page 25 of 28





### **Existing / Proposed**

First & Second Floor Plans

#### Page 26 of 28





### **Existing / Proposed**

Third Floor & Roof Plans

#### Page 27 of 28





### D JENNY PEYSIN ARCHITECTURE Page 28 of 28