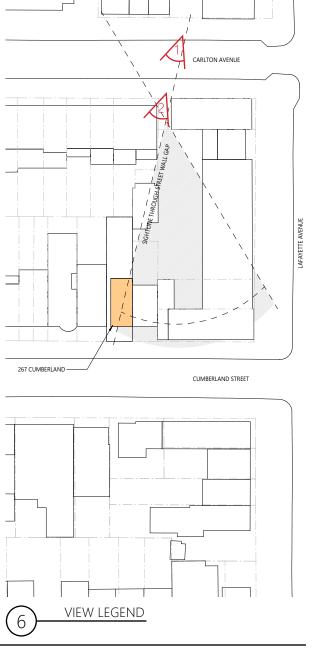

### JENNY PEYSIN ARCHITECTURE Page 14 of 28

1 VIEW FROM EAST SIDE OF CARLTON AT STREET WALL GAP NEAR CARLTON AND LAFAYETTE

2 VIEW FROM WEST SIDE OF CARLTON AT STREET WALL GAP NEAR CARLTON AND LAFAYETTE

**Visibility From Carlton Avenue** 

Rear Yard Addition 267 Cumberland St, Brooklyn NY 11205

#### Page 15 of 28

## Sightline Visibilty Diagram Through Street Wall Gap at Carlton and Lafayette