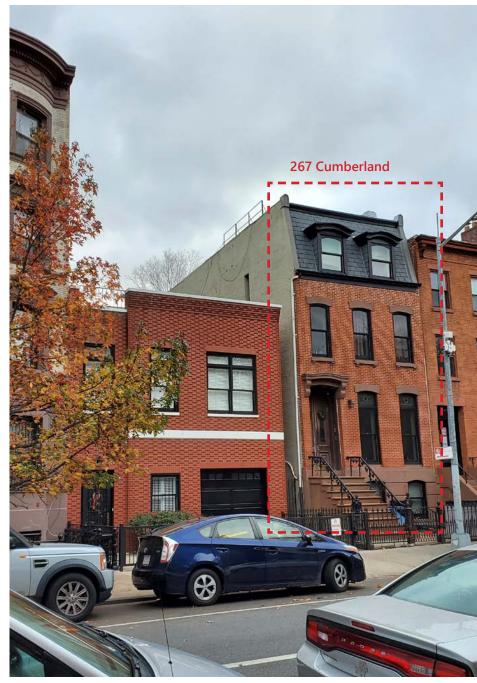

267 Cumberland Street Brooklyn NY 11205

PROPOSED SCOPE OF WORK IS A 3 STORY REAR ADDITION

**Rear Yard Addition** 267 Cumberland St, Brooklyn NY 11205 Background

## JENNY PEYSIN ARCHITECTURE

Page 2 of 28

**Block Plan** 

OF THE 52 BUILDINGS OF A SIMILAR TYPE ON THIS BLOCK, 28 OF THEM HAVE REAR YARD ADDITIONS (53%).

THE PREDOMINANT DEPTH OF EXISTING REAR YARD ADDITIONS IS 16 FEET

THE PREDOMINANT HEIGHT OF EXISTING REAR YARD ADDITIONS IS 2 STORIES

267 CUMBERLAND STREET PROPOSAL