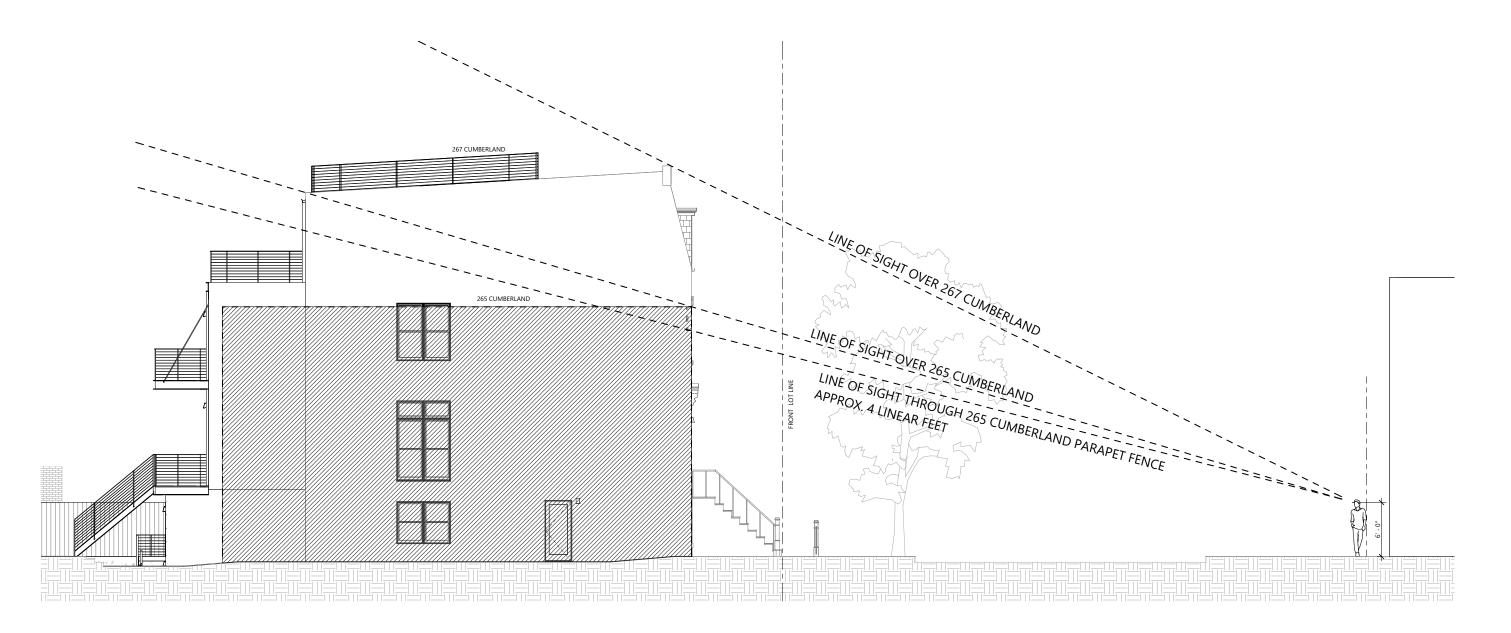

5 VIEW FROM OPPOSITE SIDE OF CUMBERLAND STREET

Visibility From Cumberland Street

Rear Yard Addition 267 Cumberland St, Brooklyn NY 11205

#### Page 13 of 28

## Sightline Visibilty Diagram Over 265 and 267 Cumberland