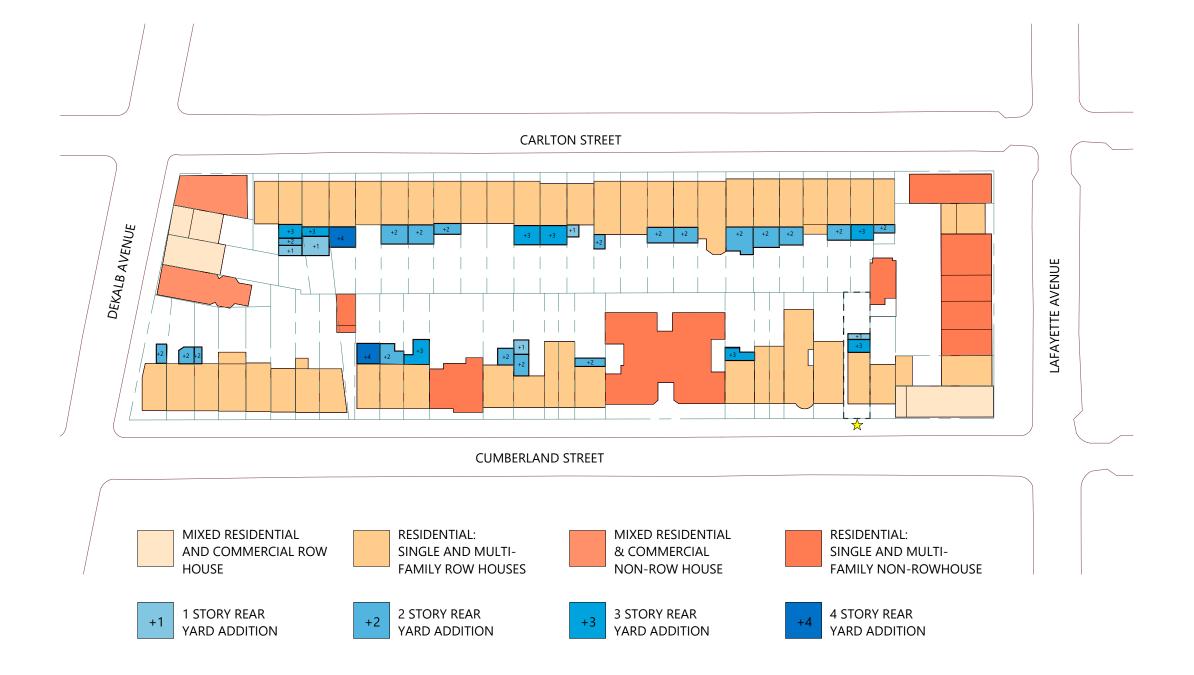

## JENNY PEYSIN ARCHITECTURE

Page 2 of 28

**Block Plan** 

OF THE 52 BUILDINGS OF A SIMILAR TYPE ON THIS BLOCK, 28 OF THEM HAVE REAR YARD ADDITIONS (53%).

THE PREDOMINANT DEPTH OF EXISTING REAR YARD ADDITIONS IS 16 FEET

THE PREDOMINANT HEIGHT OF EXISTING REAR YARD ADDITIONS IS 2 STORIES

267 CUMBERLAND STREET PROPOSAL