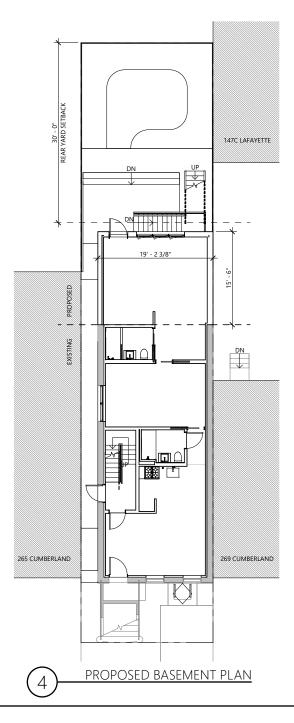

' - 3 19/32"

SECOND FLOOR 92' - 4 11/32"

THIRD FLOOR 102' - 9 23/32"





**Existing North Elevation Drawing** 

Rear Yard Addition 267 Cumberland St, Brooklyn NY 11205

#### D JENNY PEYSIN ARCHITECTURE Page 19 of 28



**Proposed North Elevation Drawing** 

Rear Yard Addition 267 Cumberland St, Brooklyn NY 11205

#### D JENNY PEYSIN ARCHITECTURE Page 20 of 28



**Existing South Elevation Drawing** 

Rear Yard Addition 267 Cumberland St, Brooklyn NY 11205

#### Page 21 of 28



**Proposed South Elevation Drawing** 

Rear Yard Addition 267 Cumberland St, Brooklyn NY 11205

#### Page 22 of 28



**Existing Section** 

#### Page 23 of 28



**Proposed Section** 

#### JENNY PEYSIN ARCHITECTURE Page 24 of 28



### **Existing / Proposed**

Cellar & Basement Floor Plans

#### Page 25 of 28





### **Existing / Proposed**

First & Second Floor Plans

#### Page 26 of 28





### **Existing / Proposed**

Third Floor & Roof Plans

#### Page 27 of 28





### D JENNY PEYSIN ARCHITECTURE Page 28 of 28