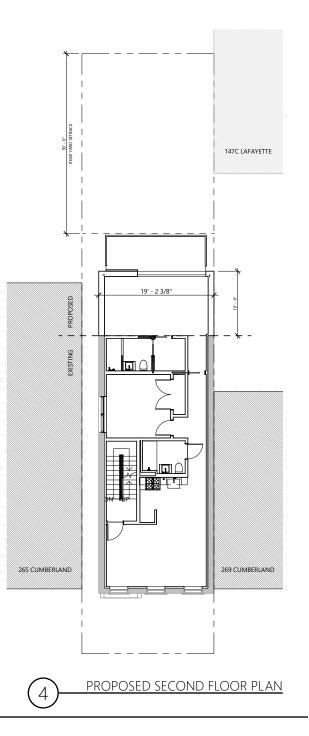

sting North Elevation Drawing** 

Rear Yard Addition 267 Cumberland St, Brooklyn NY 11205

#### D JENNY PEYSIN ARCHITECTURE Page 19 of 28



**Proposed North Elevation Drawing** 

Rear Yard Addition 267 Cumberland St, Brooklyn NY 11205

#### D JENNY PEYSIN ARCHITECTURE Page 20 of 28



**Existing South Elevation Drawing** 

Rear Yard Addition 267 Cumberland St, Brooklyn NY 11205

#### Page 21 of 28



**Proposed South Elevation Drawing** 

Rear Yard Addition 267 Cumberland St, Brooklyn NY 11205

#### Page 22 of 28



**Existing Section** 

#### Page 23 of 28



**Proposed Section** 

#### JENNY PEYSIN ARCHITECTURE Page 24 of 28



### **Existing / Proposed**

Cellar & Basement Floor Plans

#### Page 25 of 28





### **Existing / Proposed**

First & Second Floor Plans

#### Page 26 of 28





### **Existing / Proposed**

Third Floor & Roof Plans

#### Page 27 of 28





### D JENNY PEYSIN ARCHITECTURE Page 28 of 28