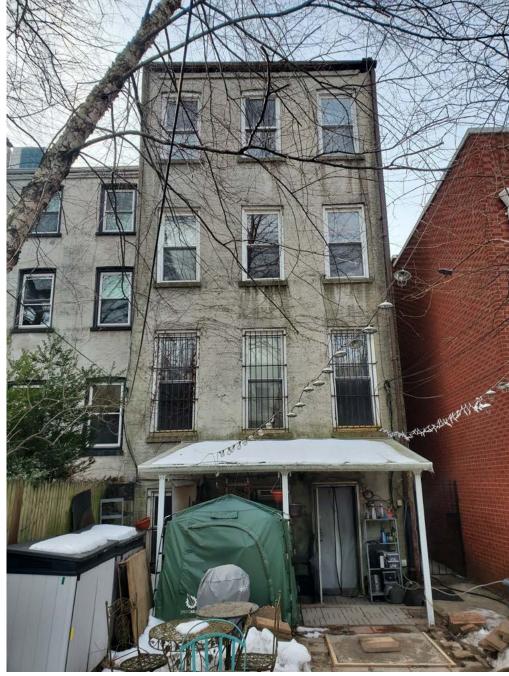

# ARCHITECTURE

Page 3 of 28

REAR FACADE OF 267 CUMBERLAND

2 BASEMENT ENTRY IN REAR FACADE

3 FIRST FLOOR REAR WINDOWS

Rear Yard Addition 267 Cumberland St, Brooklyn NY 11205 **Existing Rear Facade Photographs** 

### **Existing Rear Facade Photographs**

**Rear Yard Addition** 267 Cumberland St, Brooklyn NY 11205