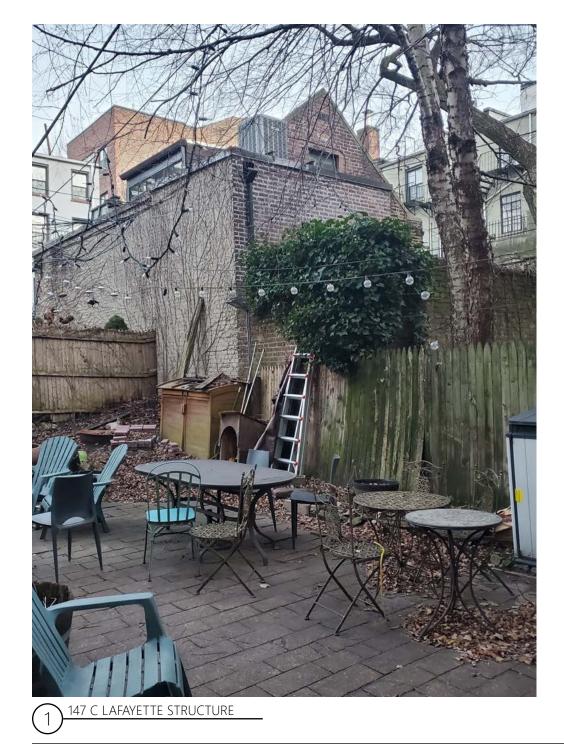

#### Page 7 of 28

2 147 C LAFAYETTE STRUCTURE FROM ABOVE

### Rear Yard Addition

267 Cumberland St, Brooklyn NY 11205

Photographs of Adjacent Rear Facades