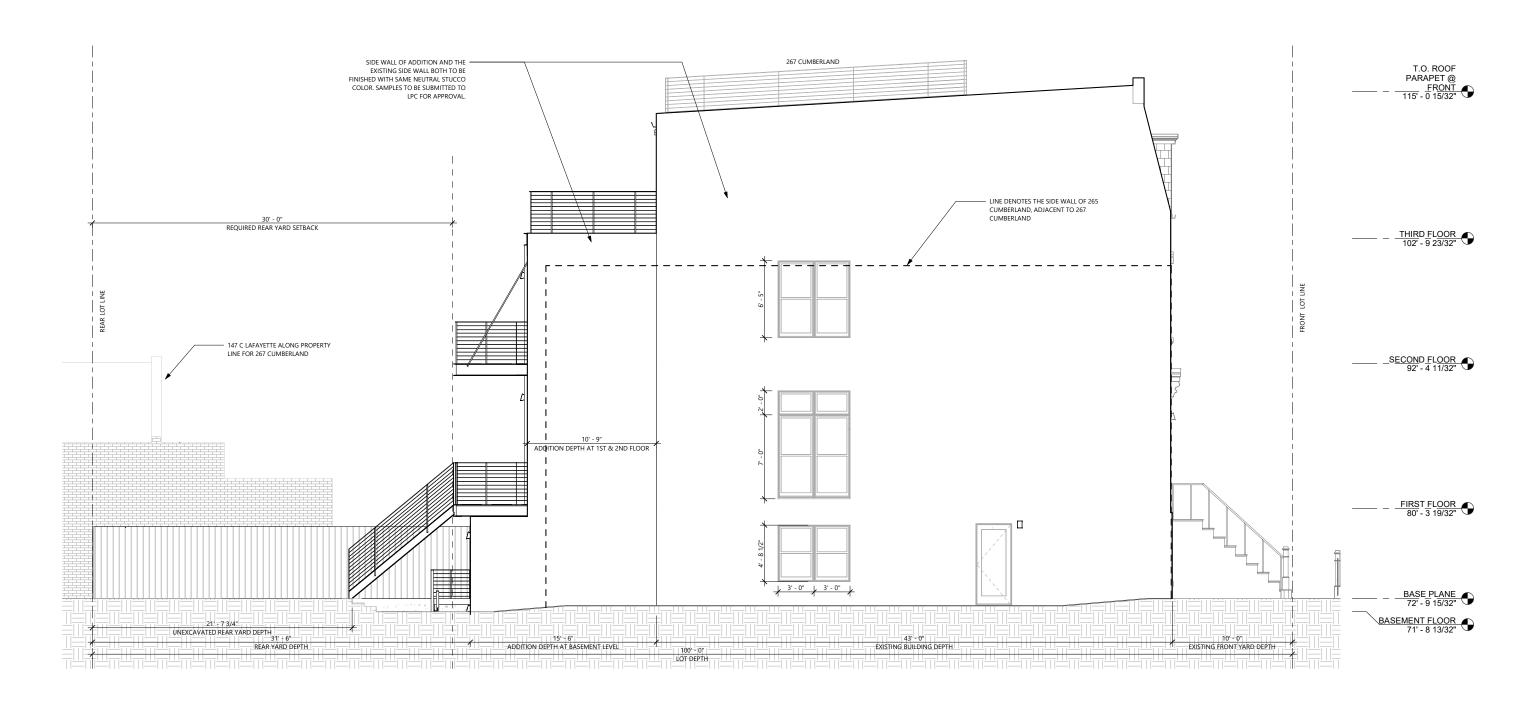

## ARCHITECTURE

Page 18 of 28

BASEMENT FLOOR 71' - 8 13/32"

FIRST FLOOR 80' - 3 19/32"

SECOND FLOOR 92' - 4 11/32"

THIRD FLOOR 102' - 9 23/32"

**Existing North Elevation Drawing** 

Rear Yard Addition 267 Cumberland St, Brooklyn NY 11205