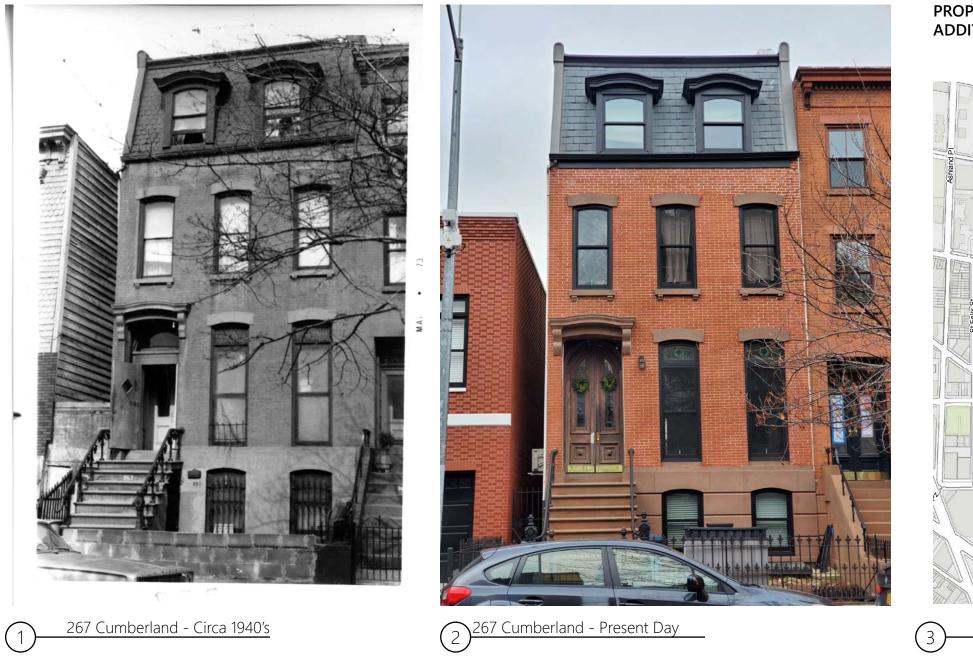

267 Cumberland Street Brooklyn NY 11205

PROPOSED SCOPE OF WORK IS A 3 STORY REAR ADDITION

**Rear Yard Addition** 267 Cumberland St, Brooklyn NY 11205 Background