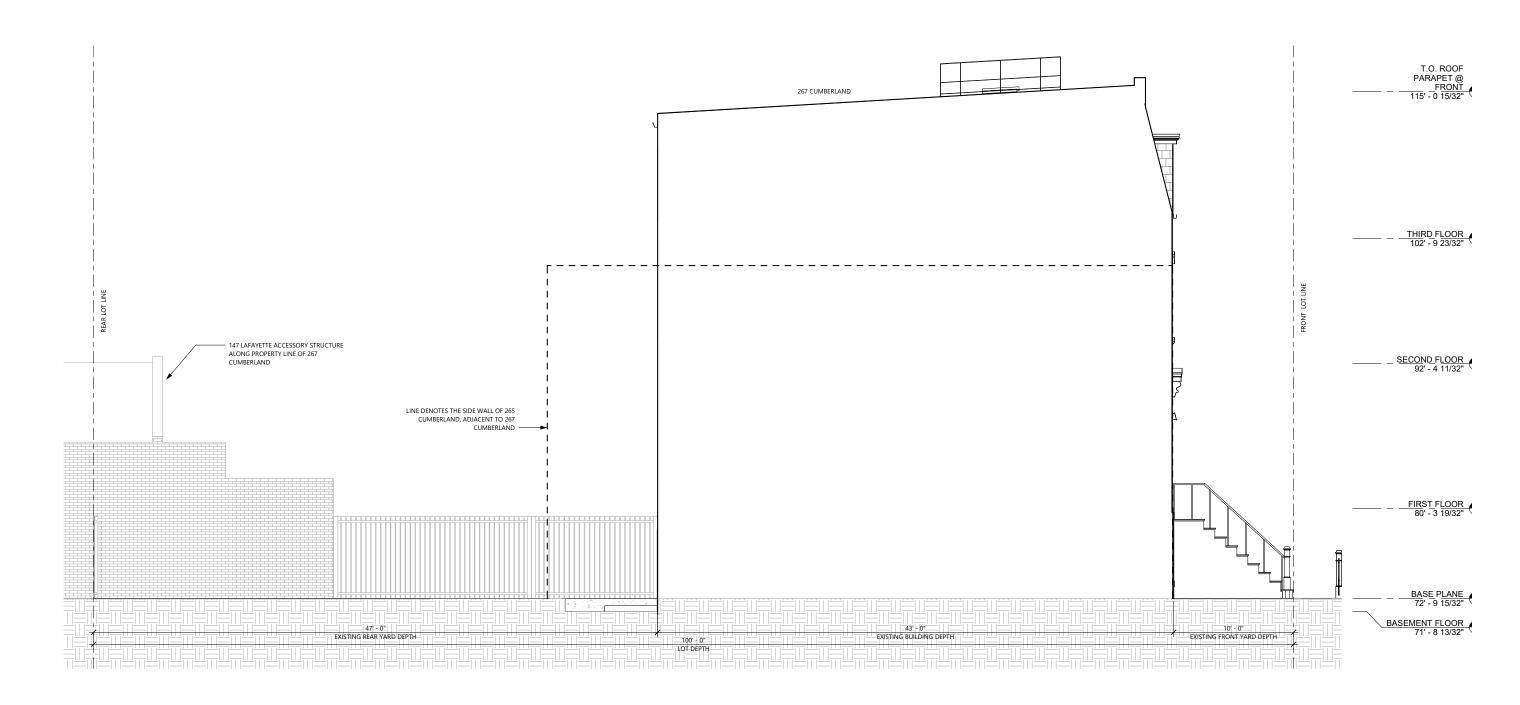

## JENNY PEYSIN ARCHITECTURE

Page 17 of 28

**Proposed Rear Elevation Drawing** 

Rear Yard Addition 267 Cumberland St, Brooklyn NY 11205