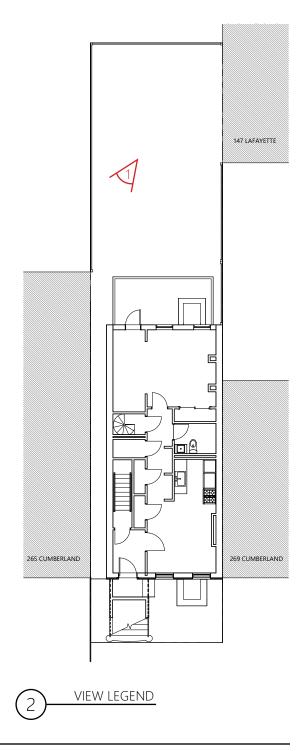

#### T REAR FACADE OF 265 CUMBERLAND

Rear Yard Addition 267 Cumberland St, Brooklyn NY 11205 Photographs of Adjacent Rear Facades

### Rear Yard Addition

267 Cumberland St, Brooklyn NY 11205

Photographs of Adjacent Rear Facades