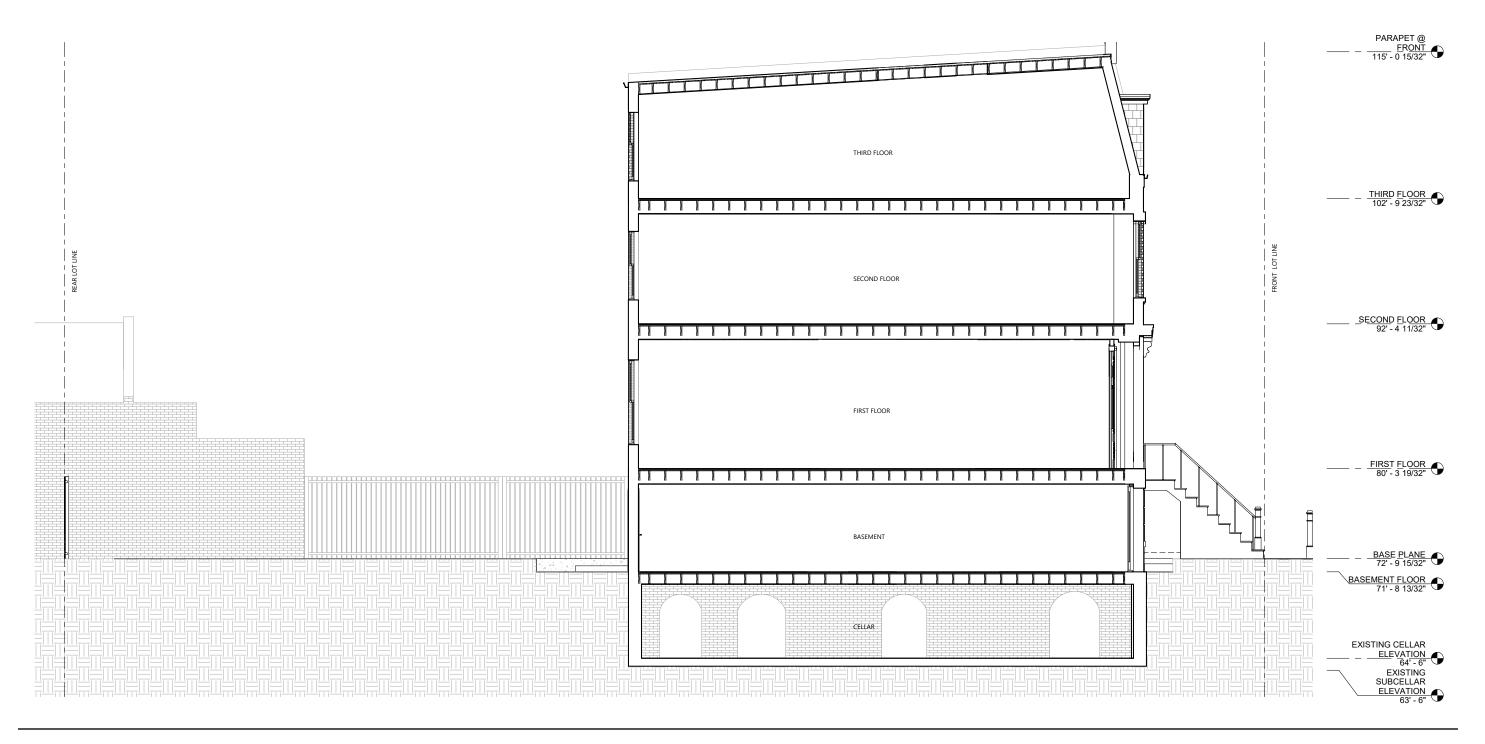

CTURE

Page 17 of 28



**Proposed Rear Elevation Drawing** 

Rear Yard Addition 267 Cumberland St, Brooklyn NY 11205

## ARCHITECTURE

Page 18 of 28

BASEMENT FLOOR 71' - 8 13/32"



FIRST FLOOR 80' - 3 19/32"

SECOND FLOOR 92' - 4 11/32"

THIRD FLOOR 102' - 9 23/32"





**Existing North Elevation Drawing** 

Rear Yard Addition 267 Cumberland St, Brooklyn NY 11205

#### D JENNY PEYSIN ARCHITECTURE Page 19 of 28



**Proposed North Elevation Drawing** 

Rear Yard Addition 267 Cumberland St, Brooklyn NY 11205

#### D JENNY PEYSIN ARCHITECTURE Page 20 of 28



**Existing South Elevation Drawing** 

Rear Yard Addition 267 Cumberland St, Brooklyn NY 11205

#### Page 21 of 28



**Proposed South Elevation Drawing** 

Rear Yard Addition 267 Cumberland St, Brooklyn NY 11205

#### Page 22 of 28



**Existing Section** 

#### Page 23 of 28



**Proposed Section** 

#### JENNY PEYSIN ARCHITECTURE Page 24 of 28



### **Existing / Proposed**

Cellar & Basement Floor Plans

#### Page 25 of 28





### **Existing / Proposed**

First & Second Floor Plans

#### Page 26 of 28





### **Existing / Proposed**

Third Floor & Roof Plans

#### Page 27 of 28





### D JENNY PEYSIN ARCHITECTURE Page 28 of 28