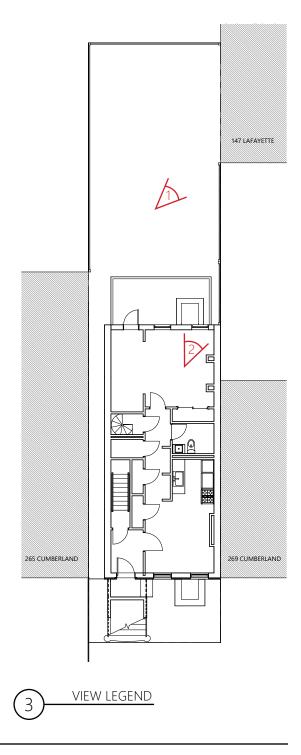

3 FIRST FLOOR REAR WINDOWS

Rear Yard Addition 267 Cumberland St, Brooklyn NY 11205 **Existing Rear Facade Photographs** 

#### Page 4 of 28









### **Existing Rear Facade Photographs**

**Rear Yard Addition** 267 Cumberland St, Brooklyn NY 11205

#### Page 5 of 28

## JENNY PEYSIN ARCHITECTURE





#### T REAR FACADE OF 265 CUMBERLAND

Rear Yard Addition 267 Cumberland St, Brooklyn NY 11205 Photographs of Adjacent Rear Facades

#### Page 6 of 28







2 REAR FACADE OF 269 CUMBERLAND

**Rear Yard Addition** 

267 Cumberland St, Brooklyn NY 11205

Photographs of Adjacent Rear Facades 269 Cumberland

#### Page 7 of 28







2 147 C LAFAYETTE STRUCTURE FROM ABOVE

### Rear Yard Addition

267 Cumberland St, Brooklyn NY 11205

Photographs of Adjacent Rear Facades

#### Page 8 of 28





INSIDE OF BLOCK AS VIEWED FROM ROOF OF 267 CUMBERLAND

**Rear Yard Addition** 267 Cumberland St, Brooklyn NY 11205 Photographs of Adjacent Rear Facades Buildings along Carlton Ave.

#### Page 9 of 28

### JENNY PEYSIN Architecture







**Site Plans** 

### D JENNY PEYSIN ARCHITECTURE Page 10 of 28



### Existing and Proposed Axonometric Drawings

#### D JENNY PEYSIN ARCHITECTURE Page 11 of 28



### **Proposed Rendering**

Page 12 of 28



UIEW FROM OPPOSITE SIDE OF CUMBERLAND STREET



3 VIEW THROUGH ALLEYWAY BETWEEN 265 AND 267 CUMBERLAND



2 VIEW FROM OPPOSITE SIDE OF CUMBERLAND STREET



4 ZOOMED IN VIEW OF VISIBILITY OVER 265 CUMBERLAND



5 VIEW FROM OPPOSITE SIDE OF CUMBERLAND STREET

Visibility From Cumberland Street

Rear Yard Addition 267 Cumberland St, Brooklyn NY 11205