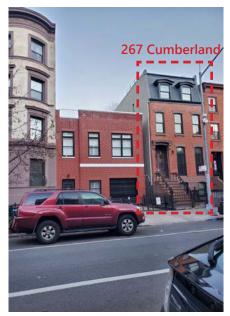

267 Cumberland Street Brooklyn NY 11205

PROPOSED SCOPE OF WORK IS A 3 STORY REAR ADDITION

**Rear Yard Addition** 267 Cumberland St, Brooklyn NY 11205 Background

## JENNY PEYSIN ARCHITECTURE

Page 2 of 28

**Block Plan** 

OF THE 52 BUILDINGS OF A SIMILAR TYPE ON THIS BLOCK, 28 OF THEM HAVE REAR YARD ADDITIONS (53%).

THE PREDOMINANT DEPTH OF EXISTING REAR YARD ADDITIONS IS 16 FEET

THE PREDOMINANT HEIGHT OF EXISTING REAR YARD ADDITIONS IS 2 STORIES

267 CUMBERLAND STREET PROPOSAL