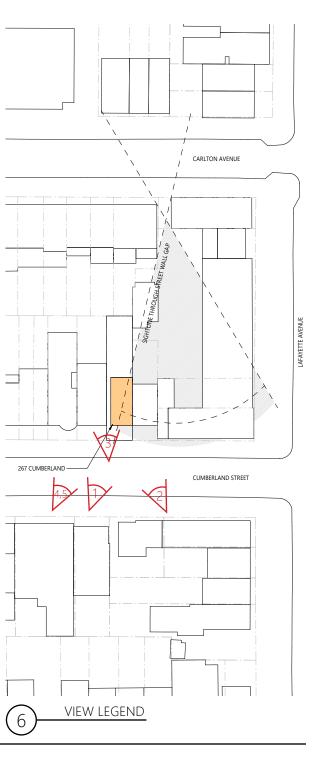

### JENNY PEYSIN ARCHITECTURE Page 14 of 28

1 VIEW FROM EAST SIDE OF CARLTON AT STREET WALL GAP NEAR CARLTON AND LAFAYETTE

2 VIEW FROM WEST SIDE OF CARLTON AT STREET WALL GAP NEAR CARLTON AND LAFAYETTE

**Visibility From Carlton Avenue** 

Rear Yard Addition 267 Cumberland St, Brooklyn NY 11205

## Sightline Visibilty Diagram Through Street Wall Gap at Carlton and Lafayette