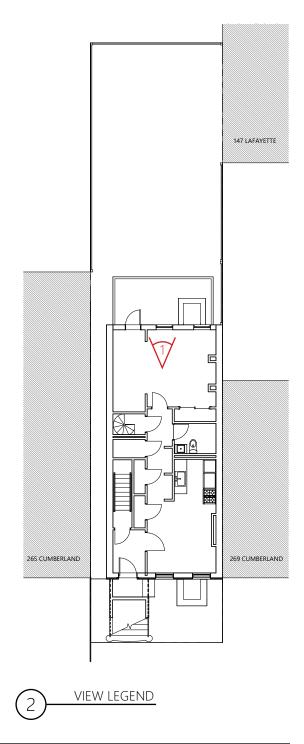

, Brooklyn NY 11205

#### Page 5 of 28

## JENNY PEYSIN ARCHITECTURE





#### T REAR FACADE OF 265 CUMBERLAND

Rear Yard Addition 267 Cumberland St, Brooklyn NY 11205 Photographs of Adjacent Rear Facades

#### Page 6 of 28







2 REAR FACADE OF 269 CUMBERLAND

**Rear Yard Addition** 

267 Cumberland St, Brooklyn NY 11205

Photographs of Adjacent Rear Facades 269 Cumberland

#### Page 7 of 28







2 147 C LAFAYETTE STRUCTURE FROM ABOVE

### Rear Yard Addition

267 Cumberland St, Brooklyn NY 11205

Photographs of Adjacent Rear Facades

#### Page 8 of 28





INSIDE OF BLOCK AS VIEWED FROM ROOF OF 267 CUMBERLAND

**Rear Yard Addition** 267 Cumberland St, Brooklyn NY 11205 Photographs of Adjacent Rear Facades Buildings along Carlton Ave.

#### Page 9 of 28

### JENNY PEYSIN Architecture







**Site Plans** 

### D JENNY PEYSIN ARCHITECTURE Page 10 of 28



### Existing and Proposed Axonometric Drawings

#### D JENNY PEYSIN ARCHITECTURE Page 11 of 28



### **Proposed Rendering**

Page 12 of 28



UIEW FROM OPPOSITE SIDE OF CUMBERLAND STREET



3 VIEW THROUGH ALLEYWAY BETWEEN 265 AND 267 CUMBERLAND



2 VIEW FROM OPPOSITE SIDE OF CUMBERLAND STREET



4 ZOOMED IN VIEW OF VISIBILITY OVER 265 CUMBERLAND



5 VIEW FROM OPPOSITE SIDE OF CUMBERLAND STREET

Visibility From Cumberland Street

Rear Yard Addition 267 Cumberland St, Brooklyn NY 11205

#### Page 13 of 28





## Sightline Visibilty Diagram Over 265 and 267 Cumberland

### JENNY PEYSIN ARCHITECTURE Page 14 of 28



1 VIEW FROM EAST SIDE OF CARLTON AT STREET WALL GAP NEAR CARLTON AND LAFAYETTE



2 VIEW FROM WEST SIDE