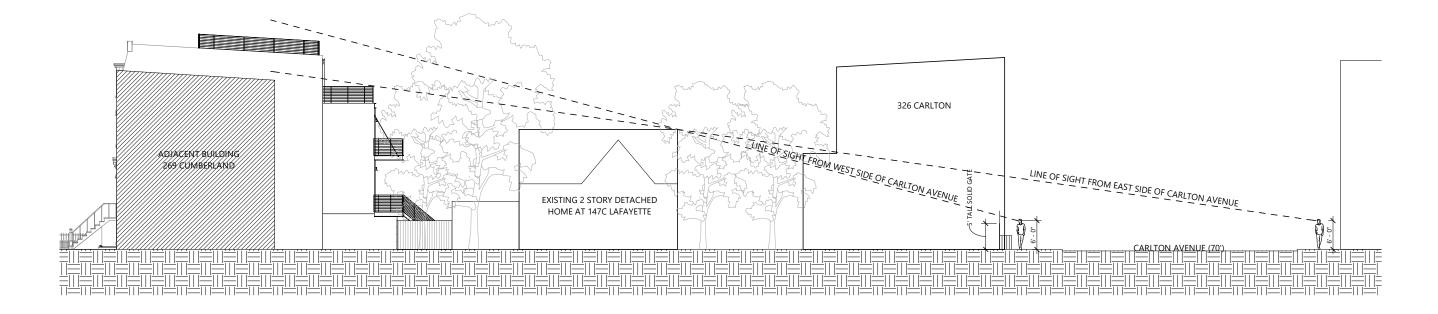

### JENNY PEYSIN ARCHITECTURE Page 14 of 28

1 VIEW FROM EAST SIDE OF CARLTON AT STREET WALL GAP NEAR CARLTON AND LAFAYETTE

2 VIEW FROM WEST SIDE OF CARLTON AT STREET WALL GAP NEAR CARLTON AND LAFAYETTE

**Visibility From Carlton Avenue** 

Rear Yard Addition 267 Cumberland St, Brooklyn NY 11205

#### Page 15 of 28

## Sightline Visibilty Diagram Through Street Wall Gap at Carlton and Lafayette