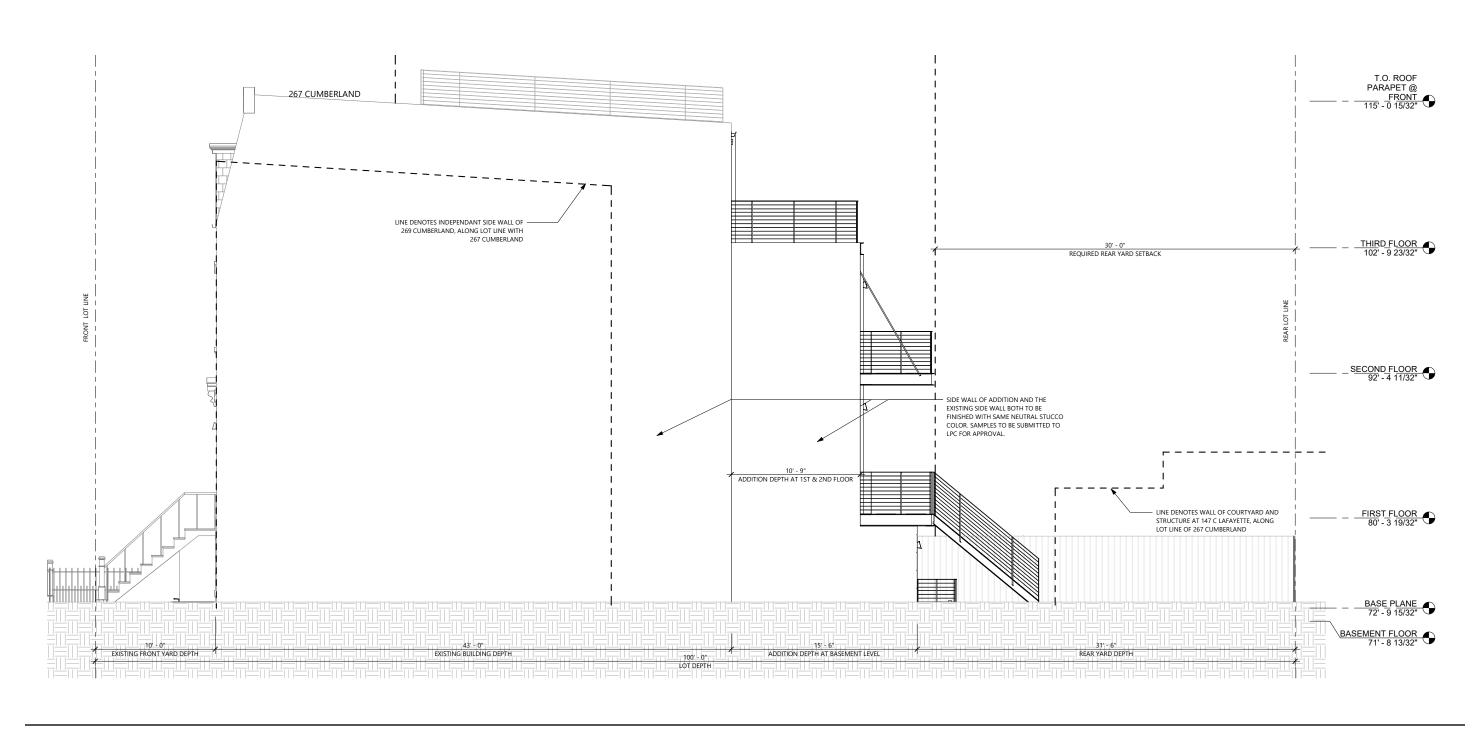

## ARCHITECTURE

Page 18 of 28

BASEMENT FLOOR 71' - 8 13/32"

FIRST FLOOR 80' - 3 19/32"

SECOND FLOOR 92' - 4 11/32"

THIRD FLOOR 102' - 9 23/32"

**Existing North Elevation Drawing** 

Rear Yard Addition 267 Cumberland St, Brooklyn NY 11205

#### D JENNY PEYSIN ARCHITECTURE Page 19 of 28

**Proposed North Elevation Drawing** 

Rear Yard Addition 267 Cumberland St, Brooklyn NY 11205