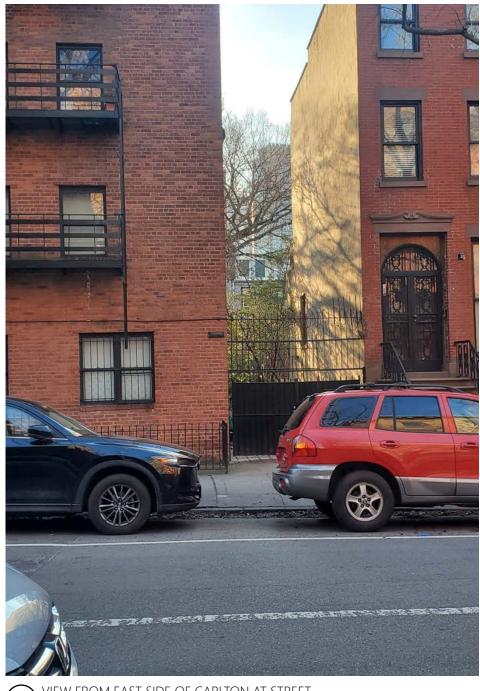

### JENNY PEYSIN ARCHITECTURE Page 14 of 28

1 VIEW FROM EAST SIDE OF CARLTON AT STREET WALL GAP NEAR CARLTON AND LAFAYETTE

2 VIEW FROM WEST SIDE OF CARLTON AT STREET WALL GAP NEAR CARLTON AND LAFAYETTE

**Visibility From Carlton Avenue** 

Rear Yard Addition 267 Cumberland St, Brooklyn NY 11205