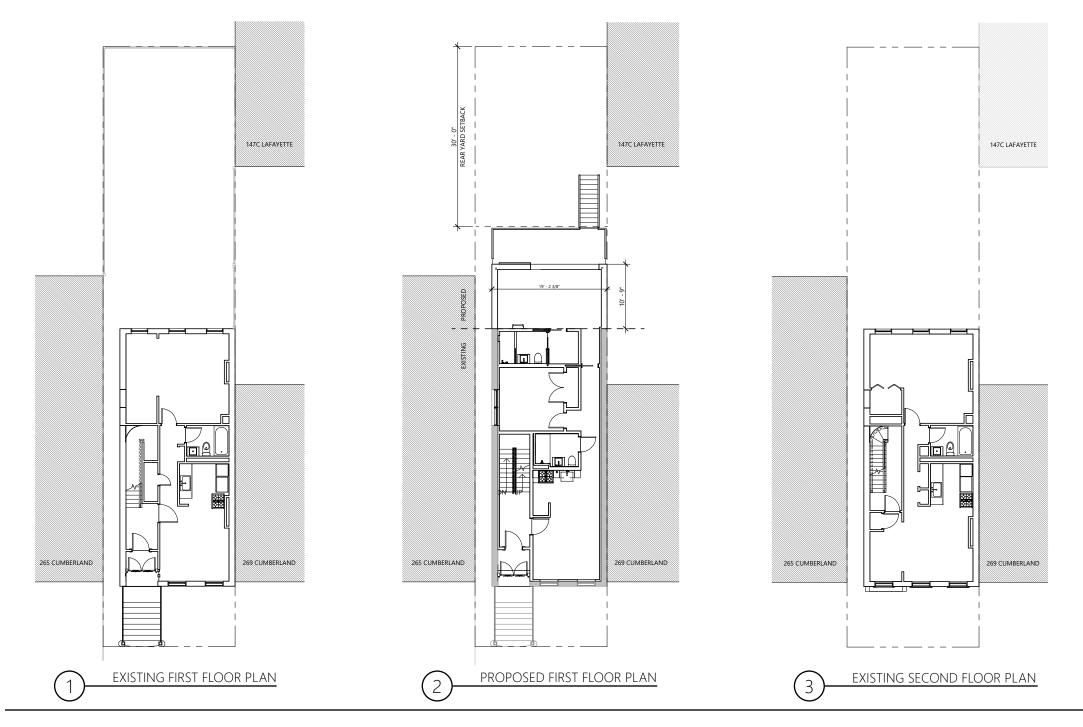

- 3 19/32"

SECOND FLOOR 92' - 4 11/32"

THIRD FLOOR 102' - 9 23/32"





**Existing North Elevation Drawing** 

Rear Yard Addition 267 Cumberland St, Brooklyn NY 11205

#### D JENNY PEYSIN ARCHITECTURE Page 19 of 28



**Proposed North Elevation Drawing** 

Rear Yard Addition 267 Cumberland St, Brooklyn NY 11205

#### D JENNY PEYSIN ARCHITECTURE Page 20 of 28



**Existing South Elevation Drawing** 

Rear Yard Addition 267 Cumberland St, Brooklyn NY 11205

#### Page 21 of 28



**Proposed South Elevation Drawing** 

Rear Yard Addition 267 Cumberland St, Brooklyn NY 11205

#### Page 22 of 28



**Existing Section** 

#### Page 23 of 28



**Proposed Section** 

#### JENNY PEYSIN ARCHITECTURE Page 24 of 28



### **Existing / Proposed**

Cellar & Basement Floor Plans

#### Page 25 of 28





### **Existing / Proposed**

First & Second Floor Plans

#### Page 26 of 28





### **Existing / Proposed**

Third Floor & Roof Plans

#### Page 27 of 28





### D JENNY PEYSIN ARCHITECTURE Page 28 of 28