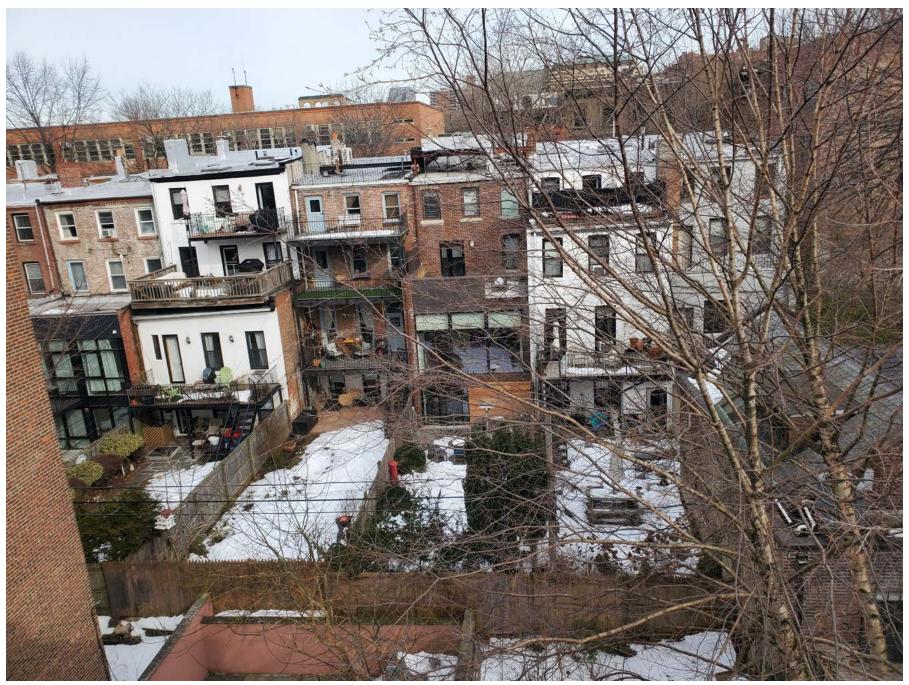

#### Page 8 of 28

INSIDE OF BLOCK AS VIEWED FROM ROOF OF 267 CUMBERLAND

**Rear Yard Addition** 267 Cumberland St, Brooklyn NY 11205 Photographs of Adjacent Rear Facades Buildings along Carlton Ave.