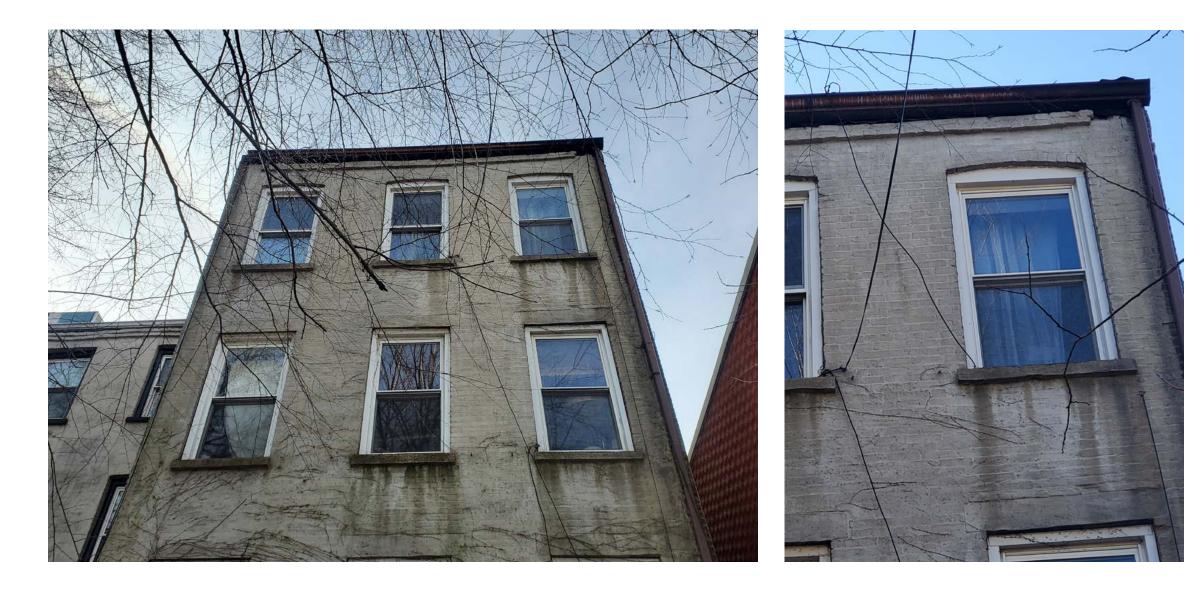

#### T REAR FACADE OF 265 CUMBERLAND

Rear Yard Addition 267 Cumberland St, Brooklyn NY 11205 Photographs of Adjacent Rear Facades

#### Page 6 of 28

2 REAR FACADE OF 269 CUMBERLAND

**Rear Yard Addition** 

267 Cumberland St, Brooklyn NY 11205

Photographs of Adjacent Rear Facades 269 Cumberland