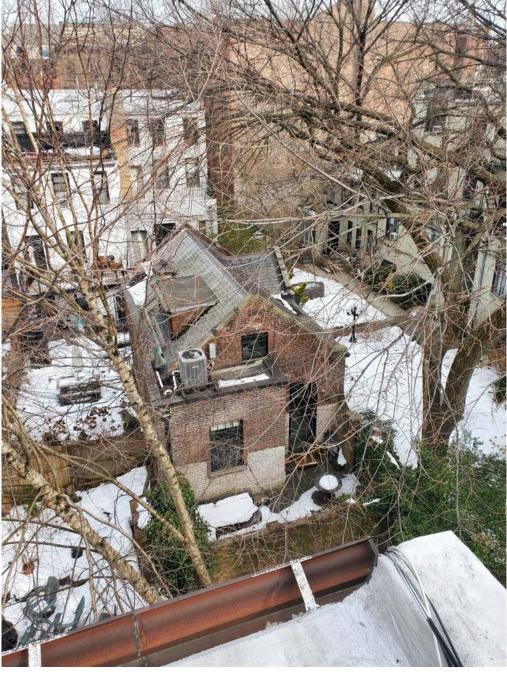

#### Page 7 of 28

2 147 C LAFAYETTE STRUCTURE FROM ABOVE

### Rear Yard Addition

267 Cumberland St, Brooklyn NY 11205

Photographs of Adjacent Rear Facades

#### Page 8 of 28

INSIDE OF BLOCK AS VIEWED FROM ROOF OF 267 CUMBERLAND

**Rear Yard Addition** 267 Cumberland St, Brooklyn NY 11205 Photographs of Adjacent Rear Facades Buildings along Carlton Ave.