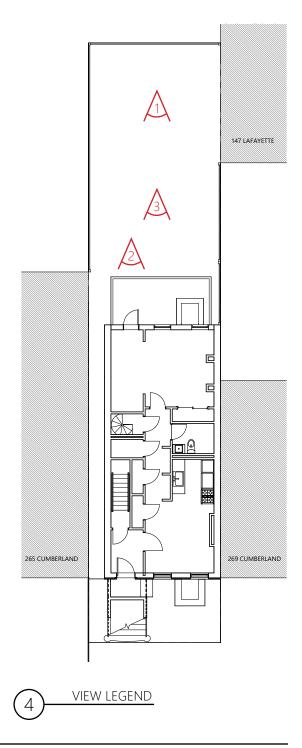

### **Proposed Rendering**

Page 12 of 28

UIEW FROM OPPOSITE SIDE OF CUMBERLAND STREET

3 VIEW THROUGH ALLEYWAY BETWEEN 265 AND 267 CUMBERLAND

2 VIEW FROM OPPOSITE SIDE OF CUMBERLAND STREET

4 ZOOMED IN VIEW OF VISIBILITY OVER 265 CUMBERLAND

5 VIEW FROM OPPOSITE SIDE OF CUMBERLAND STREET

Visibility From Cumberland Street

Rear Yard Addition 267 Cumberland St, Brooklyn NY 11205