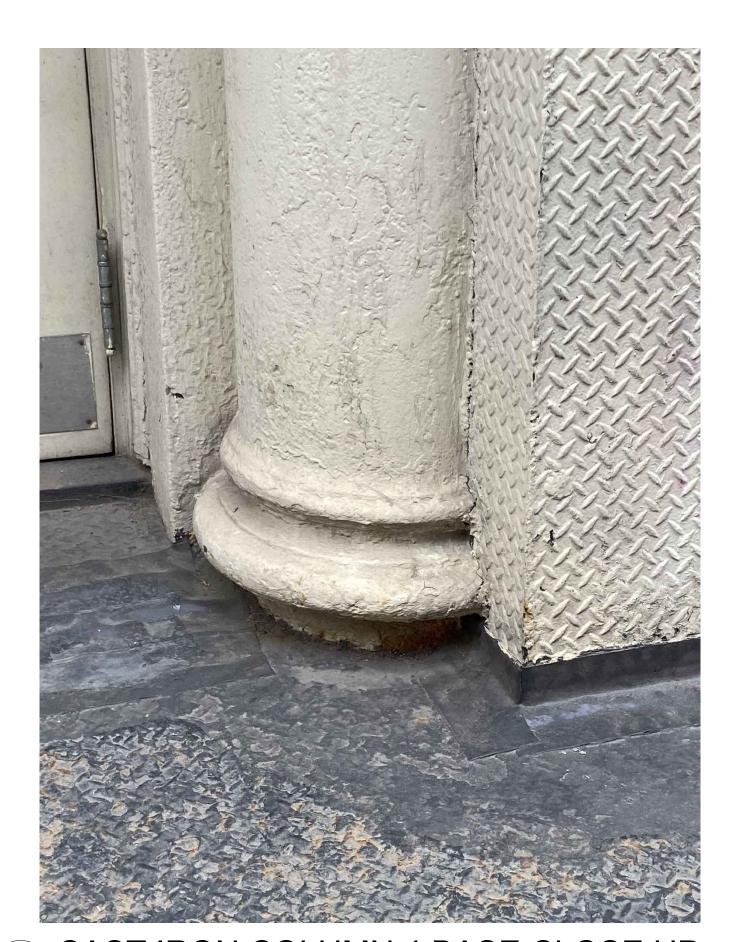

REVISIONS:

6 CAST IRON COLUMN 4 BASE CLOSE UP
A-902 SCALE: N.T.S.

7 CAST IRON COLUMN 4 SHAFT CLOSE UP
A-902 SCALE: N.T.S.

8 CAST IRON COLUMN 4 CAPITAL CLOSE UP
A-902 SCALE: N.T.S.

DOB B-SCAN JOB#

DRAWING TITLE / INFORMATION: