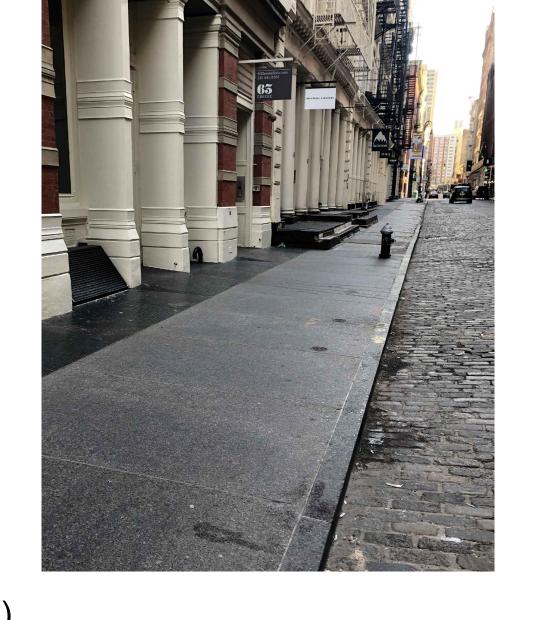

KEY PLAN & **EXISTING PHOTOS** SIDEWALK

SEAL & SIGNATURE:

DATE: DWG No.:

A-003.00

2024-02-06

2 PHOTO VIEWING NORTH (ADJACENT BUILDING)

PHOTO VIEW EXISTING SIDEWALK

190 EAST MAIN STREET HUNTINGTON, NY 11743 PHONE: 631-424-8480 FAX: 631-547-4193

### EXISTING PHOTOS SIDEWALK

SEAL & SIGNATURE:

A-004.00