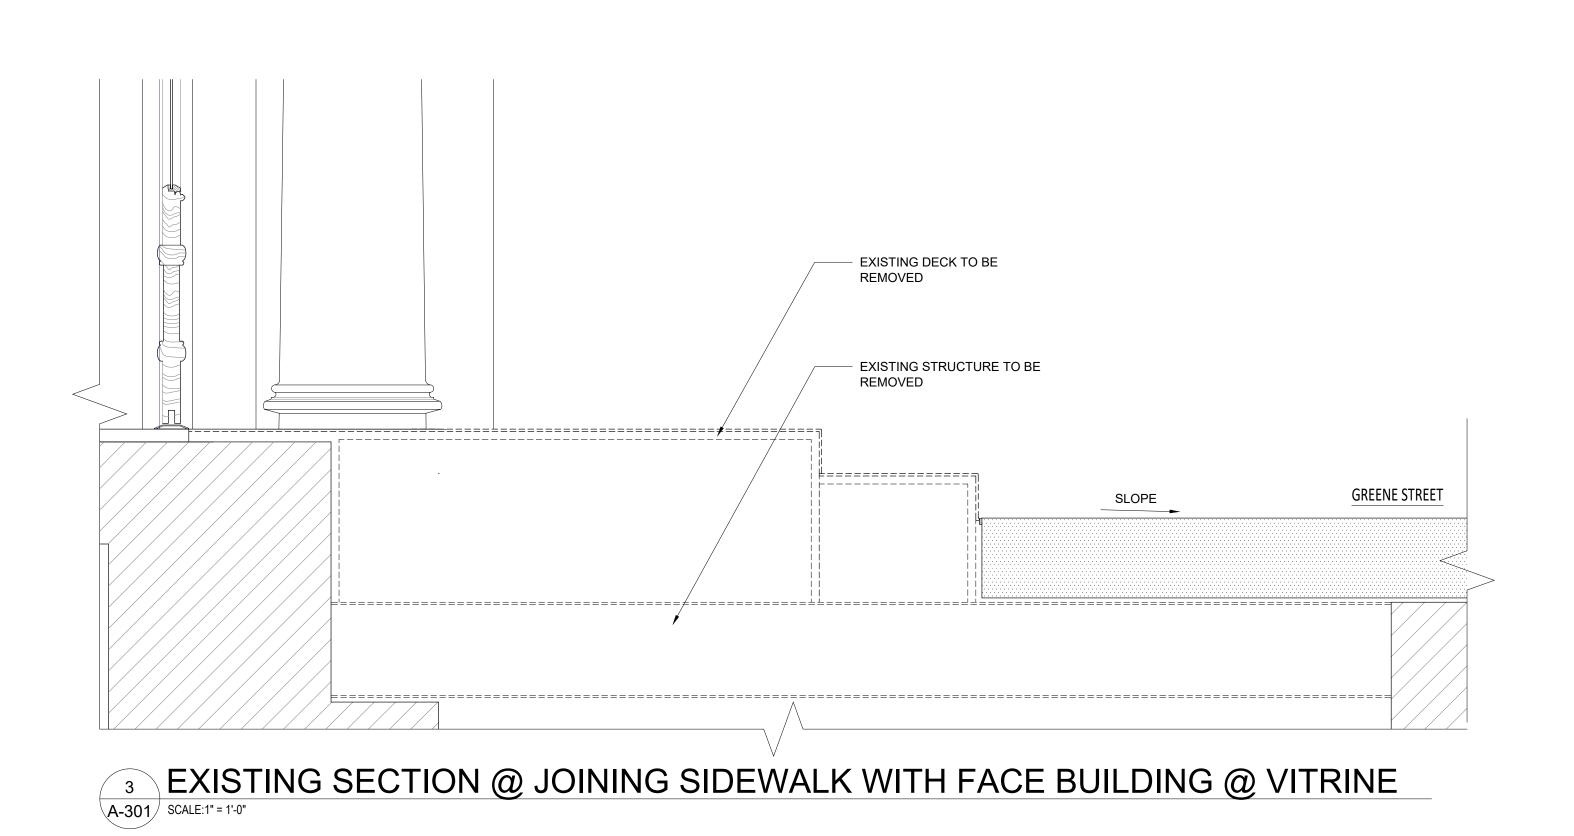

### 1 EXISTING PARTIAL SECTION A-300 SCALE:3/8" = 1'-0"

3 EXISTING PARTIAL SECTION
A-300 SCALE:3/8" = 1'-0"