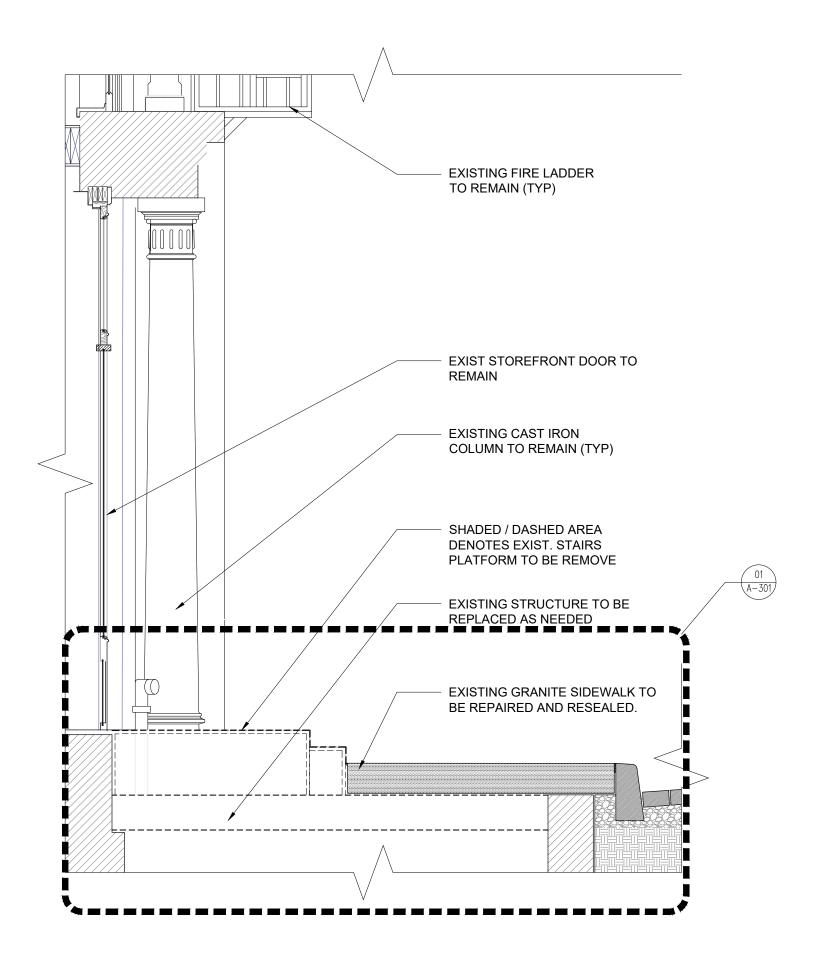

#### ENLARGED SECTION AND DETAILS

SEAL & SIGNATURE:

DATE: DWG No.:

2024-02-06

A-300.00

PROPOSED SECTION @ JOINING SIDEWALK WITH FACE BUILDING @ STAIR

A-301 SCALE:1" = 1'-0"

11 PARK PLACE SUITE 816 NEW YORK, NY 10007 PHONE: 212-932-7566

190 EAST MAIN STREET HUNTINGTON, NY 11743 PHONE: 631-424-8480 FAX: 631-547-4193

PROJECT

67 GREENE STREET

NEW YORK, NY, 10012

MEP ENGINEER ADDRESS: CITY: STATE: ZIP: TEL: E-MAIL:

STRUCTURAL ENGINEER

ADDRESS: CITY: STATE: ZIP:

SPECIAL INSPECTOR: NAME: ADDRESS: CITY: STATE: ZIP: TEL:

**REVISIONS:** 

E-MAIL:

DOB B-SCAN

DRAWING TITLE / INFORMATION:

**ENLARGED** SECTION AND **DETAILS** 

SEAL & SIGNATURE:

DATE: DWG No.: 2024-02-06

A-301.00