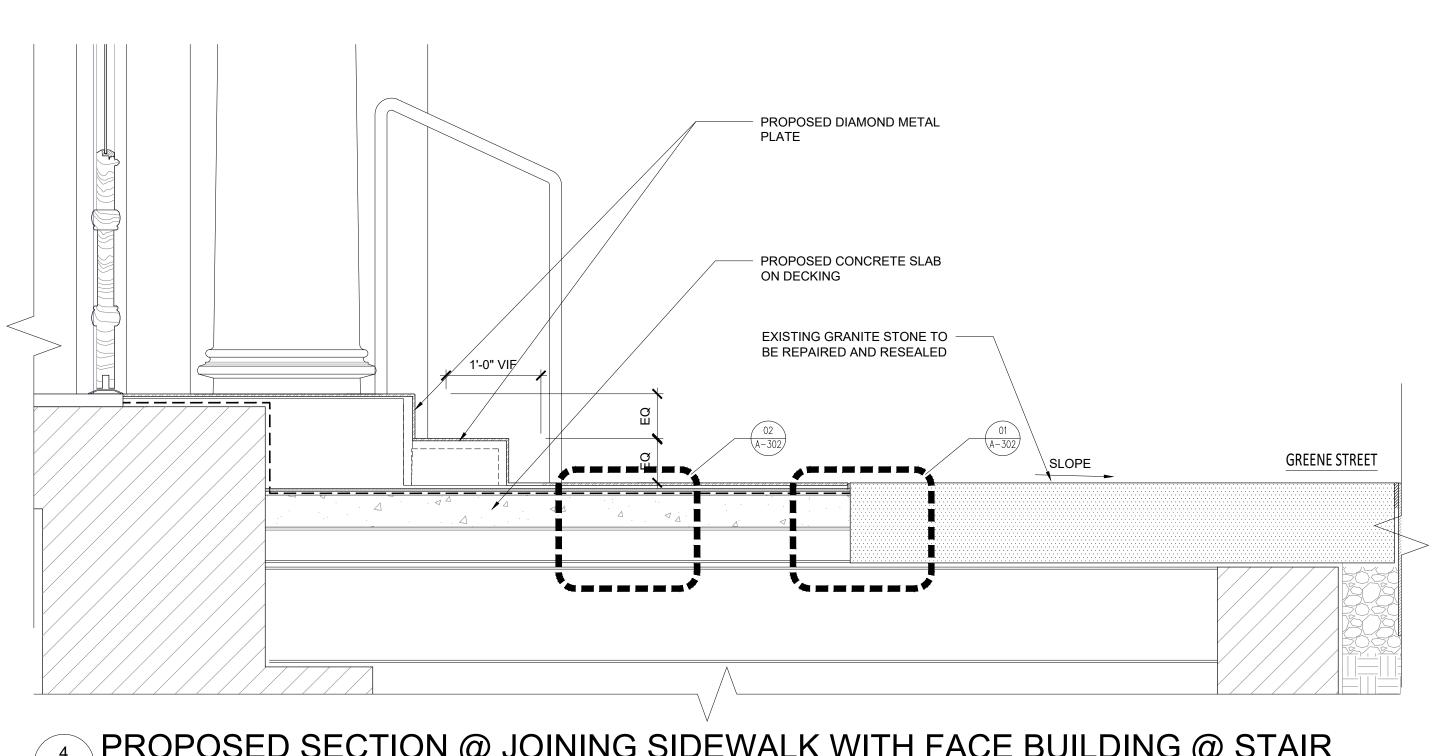

### PROPOSED PARTIAL SECTION SCALE:3/8" = 1'-0"

4 PROPOSED PARTIAL SECTION
A-300 SCALE:3/8" = 1'-0"

11 PARK PLACE SUITE 816 NEW YORK, NY 10007 PHONE: 212-932-7566

190 EAST MAIN STREET HUNTINGTON, NY 11743 PHONE: 631-424-8480 FAX: 631-547-4193