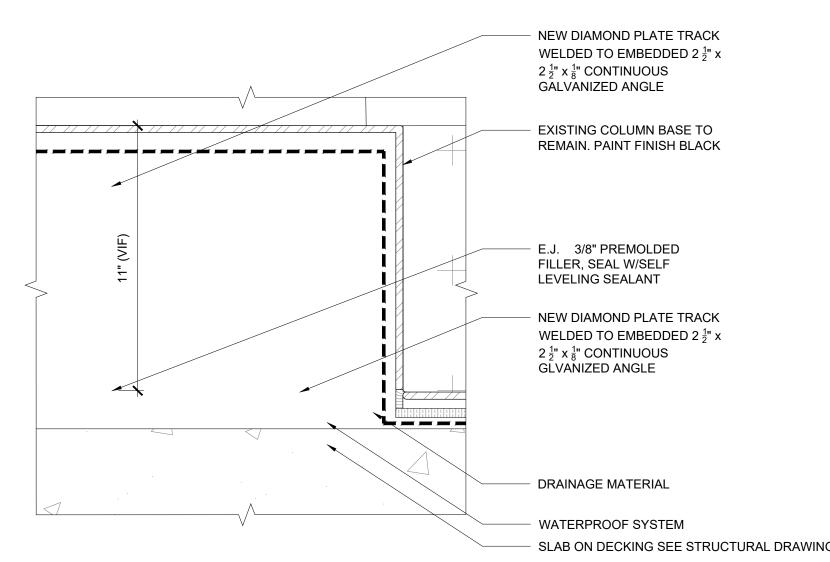

# 2 EXPANSION JOINT @ METAL A-302 SCALE: 3" = 1'-0"

3 EXPANSION JOINT @ METAL W/FACE OF BUIDLING

A-302 SCALE: 3" = 1'-0"

11 PARK PLACE SUITE 816 NEW YORK, NY 10007 PHONE: 212-932-7566

190 EAST MAIN STREET HUNTINGTON, NY 11743 PHONE: 631-424-8480 FAX: 631-547-4193

### ENLARGED DETAILS

SEAL & SIGNATURE:

DATE: DWG No.: 2024-02-06

A-302.00

D U N D A S

2 NEIGHBOR PRECEDENCE (63 GREENE ST.)
A-500 SCALE: N.T.S.

11 PARK PLACE SUITE 816 NEW YORK, NY 10007 PHONE: 212-932-7566