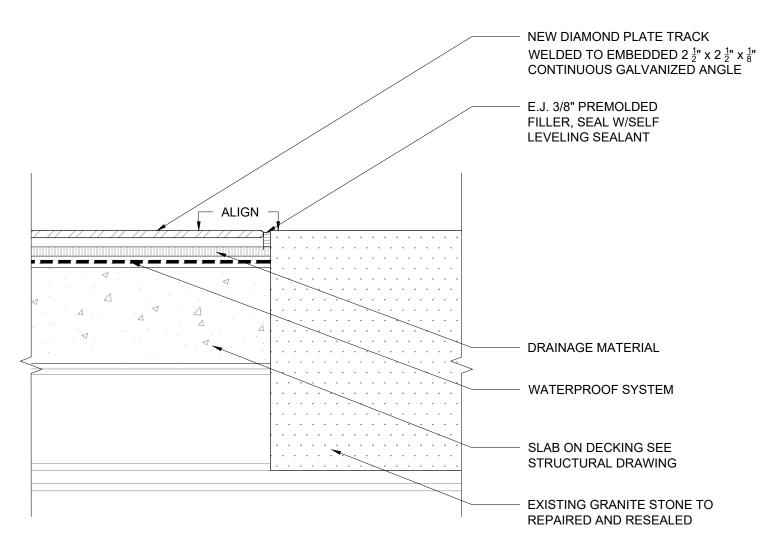

### 1 EXPANSION JOINT @ GRANITE & METAL SCALE: 3" = 1'-0"

E.J. 3/8" PREMOLDED
FILLER, SEAL W/SELF
LEVELING SEALANT

NEW DIAMOND PLATE TRACK
WELDED TO EMBEDDED 2 ½" x
2 ½" x ½" CONTINUOUS
GALVANIZED ANGLE

DRAINAGE MATERIAL

WATERPROOF SYSTEM

SLAB ON DECKING SEE STRUCTURAL DRAWING