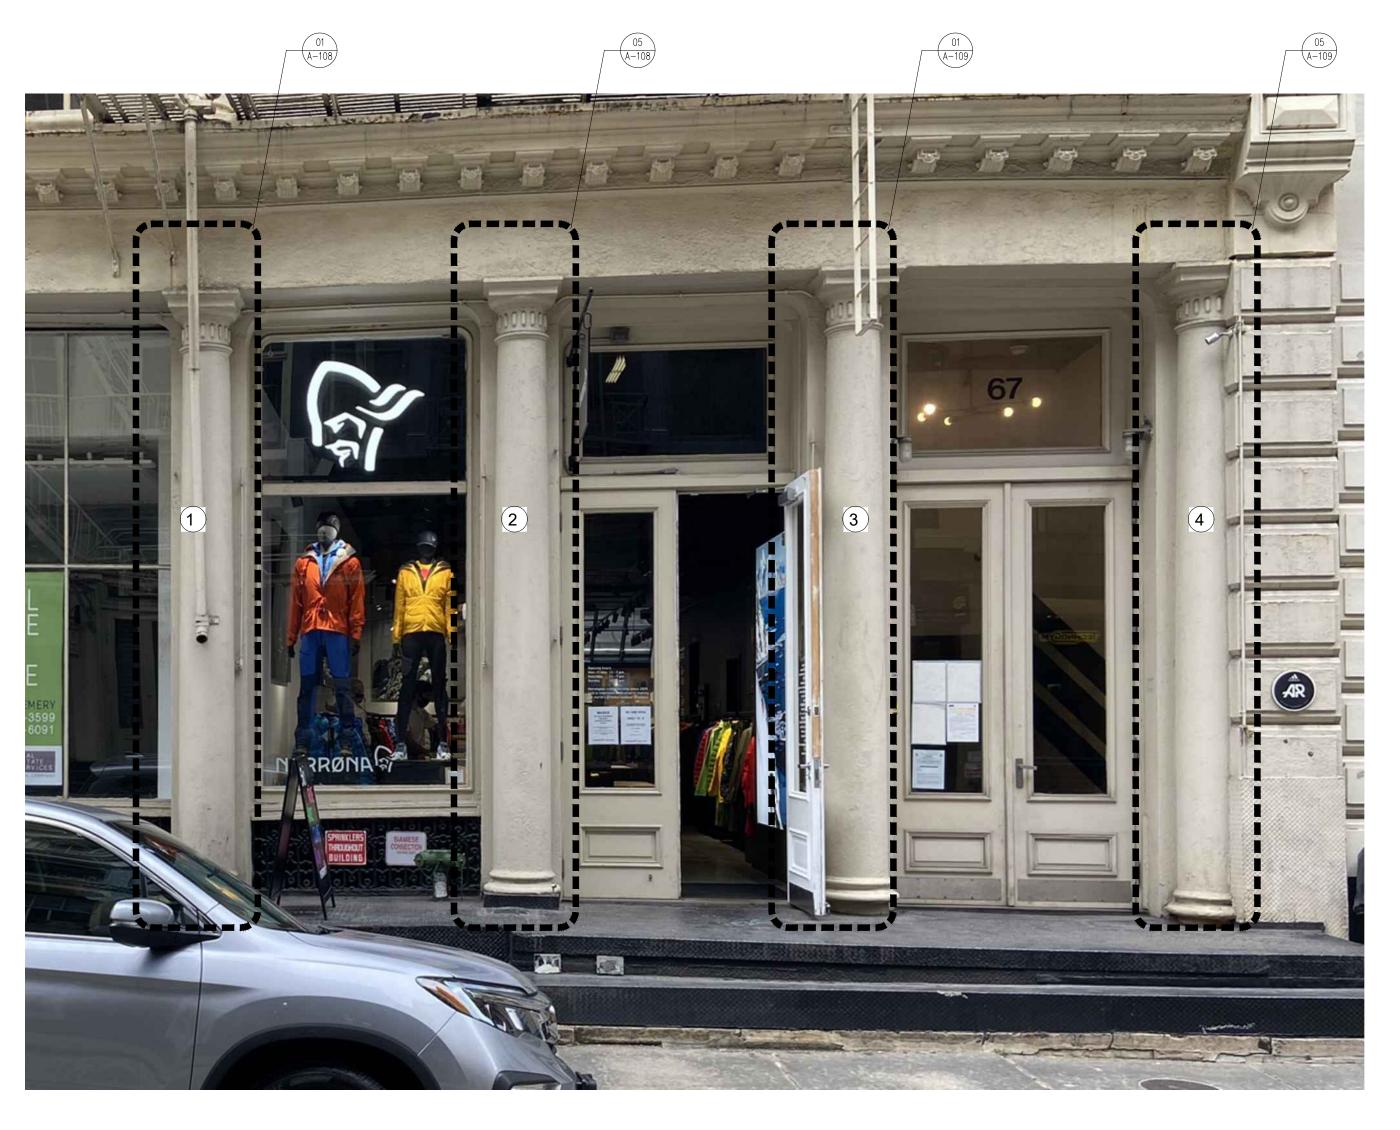

SHEET 15 OF

1 RECENT PHOTOS @ 67 GREENE STREET STOREFRONT
A-900 SCALE: N.T.S.

CAST IRON PILLAR NUMBER X

11 PARK PLACE SUITE 816 NEW YORK, NY 10007 PHONE: 212-932-7566

190 EAST MAIN STREET HUNTINGTON, NY 11743 PHONE: 631-424-8480 FAX: 631-547-4193

#### RECENT STOREFRONT PHOTOS

SEAL & SIGNATURE:

DATE: DWG No.:

2024-02-06

A-900.00

SHEET 16 OF

4 CAST IRON COLUMN CAPITAL CLOSE UP
A-901 SCALE: N.T.S.

190 EAST MAIN STREET HUNTINGTON, NY 11743 PHONE: 631-424-8480 FAX: 631-547-4193