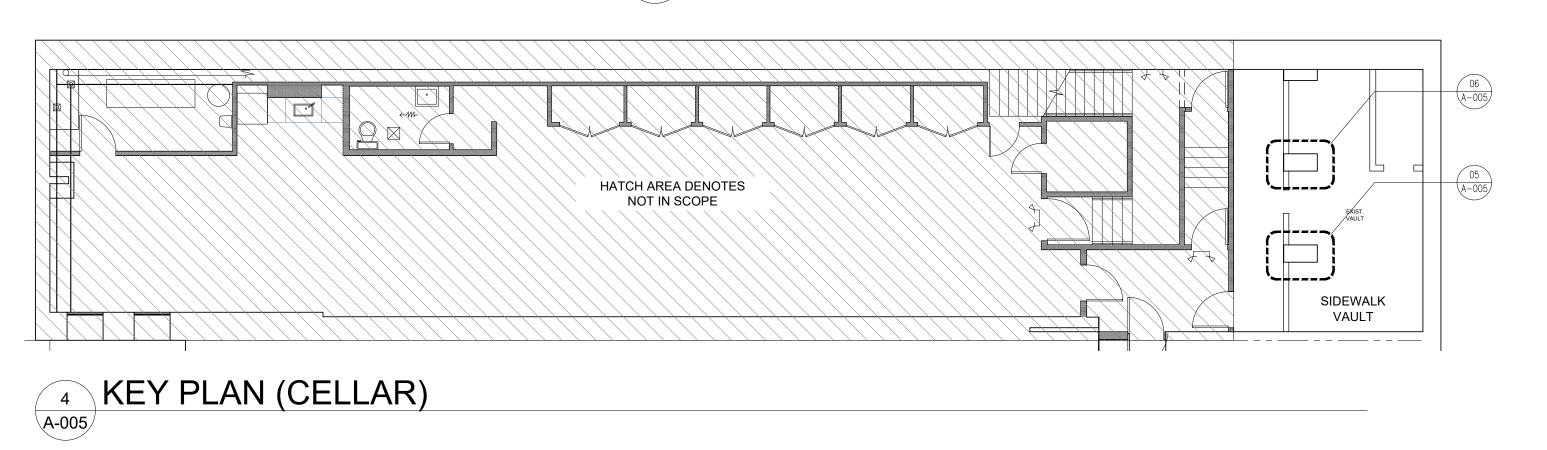

### 67 GREENE STREET

NEW YORK, NY, 10012

MEP ENGINEER ADDRESS:

ADDRESS: CITY: STATE: ZIP:

SPECIAL INSPECTOR: ADDRESS: CITY: STATE:

**REVISIONS:** 

DOB B-SCAN JOB#

DRAWING TITLE / INFORMATION:

KEY PLAN & **EXISTING PHOTOS** SIDEWALK

SEAL & SIGNATURE:

DATE: DWG No.:

A-003.00

2024-02-06

2 PHOTO VIEWING NORTH (ADJACENT BUILDING)

PHOTO VIEW EXISTING SIDEWALK

190 EAST MAIN STREET HUNTINGTON, NY 11743 PHONE: 631-424-8480 FAX: 631-547-4193