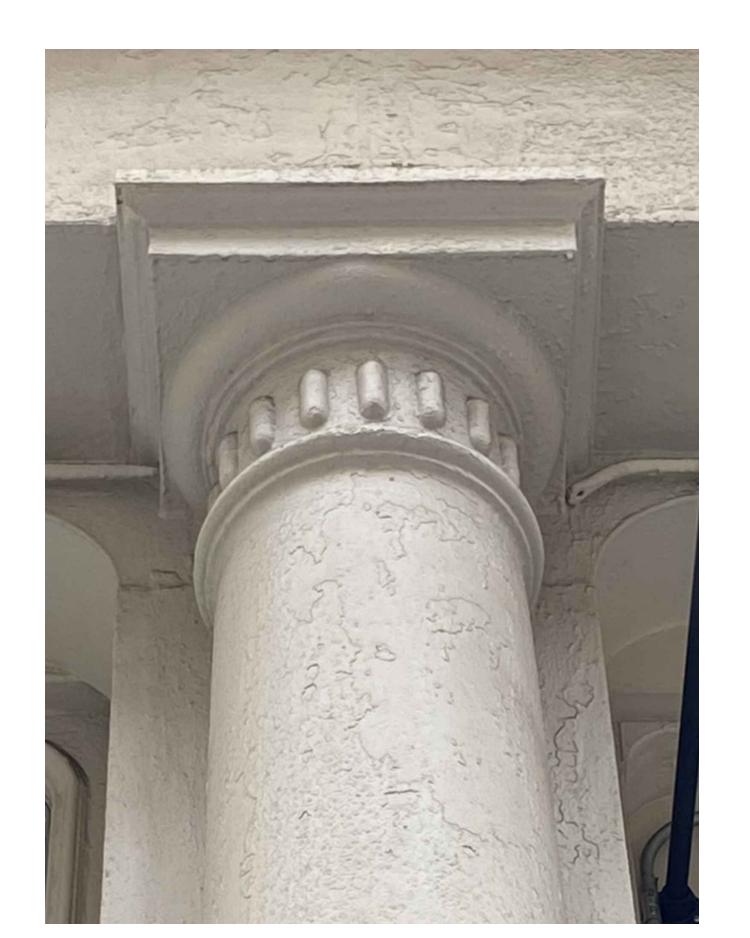

DATE: DWG No.:

2024-02-06

A-901.00

3 CAST IRON COLUMN 3 SHAFT CLOSE UP

A-902 SCALE: N.T.S.

4 CAST IRON COLUMN 3 CAPITAL CLOSE UP

A-902 SCALE: N.T.S.

190 EAST MAIN STREET HUNTINGTON, NY 11743 PHONE: 631-424-8480 FAX: 631-547-4193