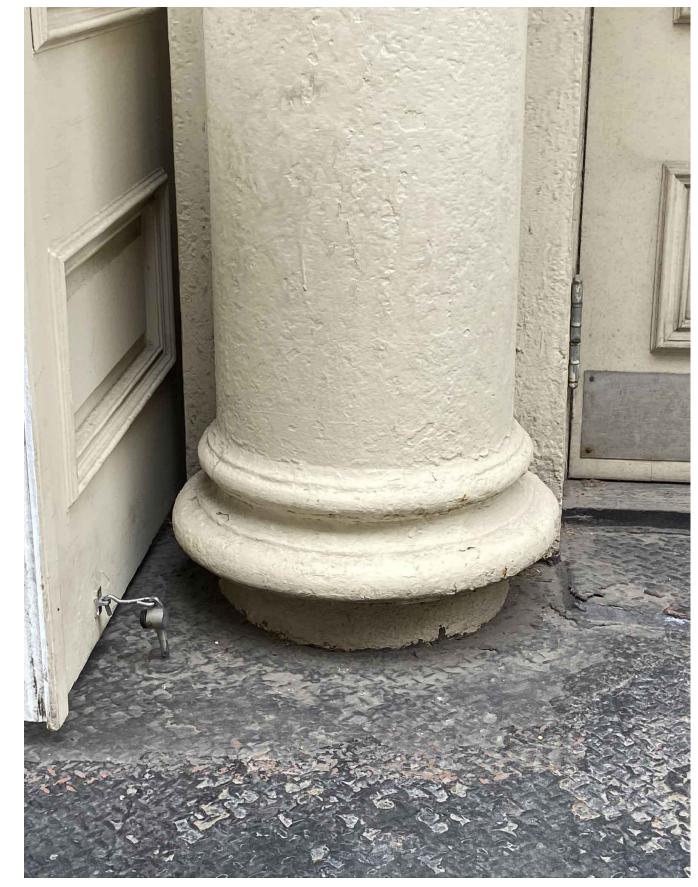

DATE: DWG No.:

2024-02-06

A-901.00

3 CAST IRON COLUMN 3 SHAFT CLOSE UP

A-902 SCALE: N.T.S.

4 CAST IRON COLUMN 3 CAPITAL CLOSE UP

A-902 SCALE: N.T.S.

190 EAST MAIN STREET HUNTINGTON, NY 11743 PHONE: 631-424-8480 FAX: 631-547-4193