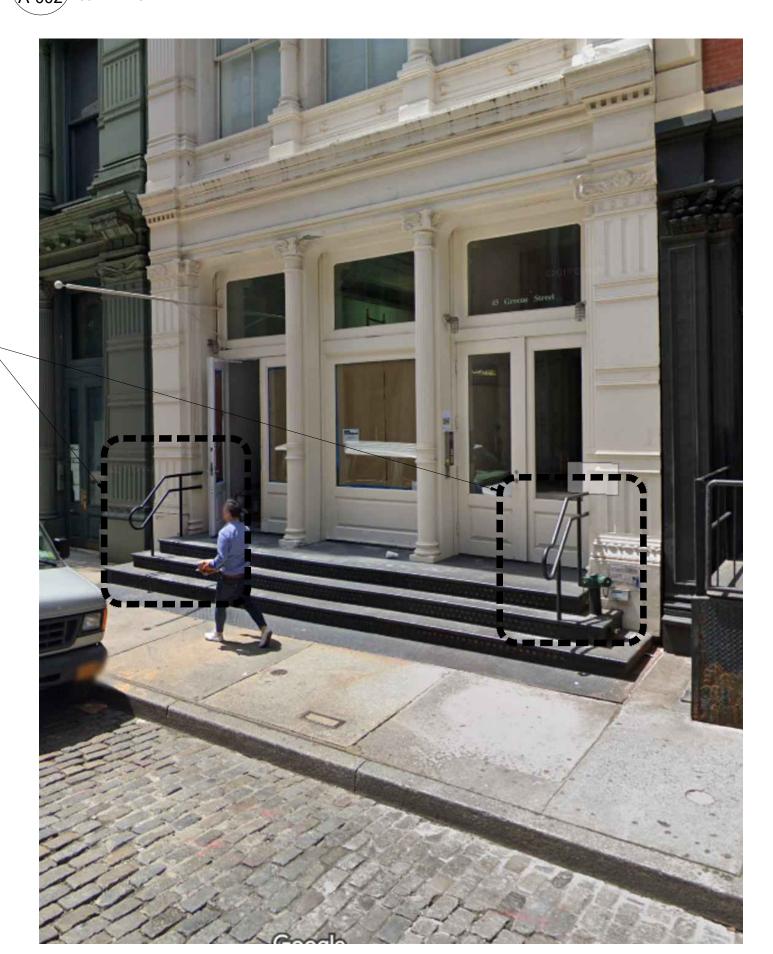

### RAILING PRECEDENCE

SEAL & SIGNATURE:

DATE: DWG No.:

2024-02-06

A-002.00

SHEET 03 OF 18

PHOTO VIEWING SOUTH (ADJACENT BUILDING)

190 EAST MAIN STREET HUNTINGTON, NY 11743 PHONE: 631-424-8480 FAX: 631-547-4193

KEY PLAN & **EXISTING PHOTOS** SIDEWALK

SEAL & SIGNATURE:

DATE: DWG No.:

A-003.00

2024-02-06

2 PHOTO VIEWING NORTH (ADJACENT BUILDING)

PHOTO VIEW EXISTING SIDEWALK

190 EAST MAIN STREET HUNTINGTON, NY 11743 PHONE: 631-424-8480 FAX: 631-547-4193