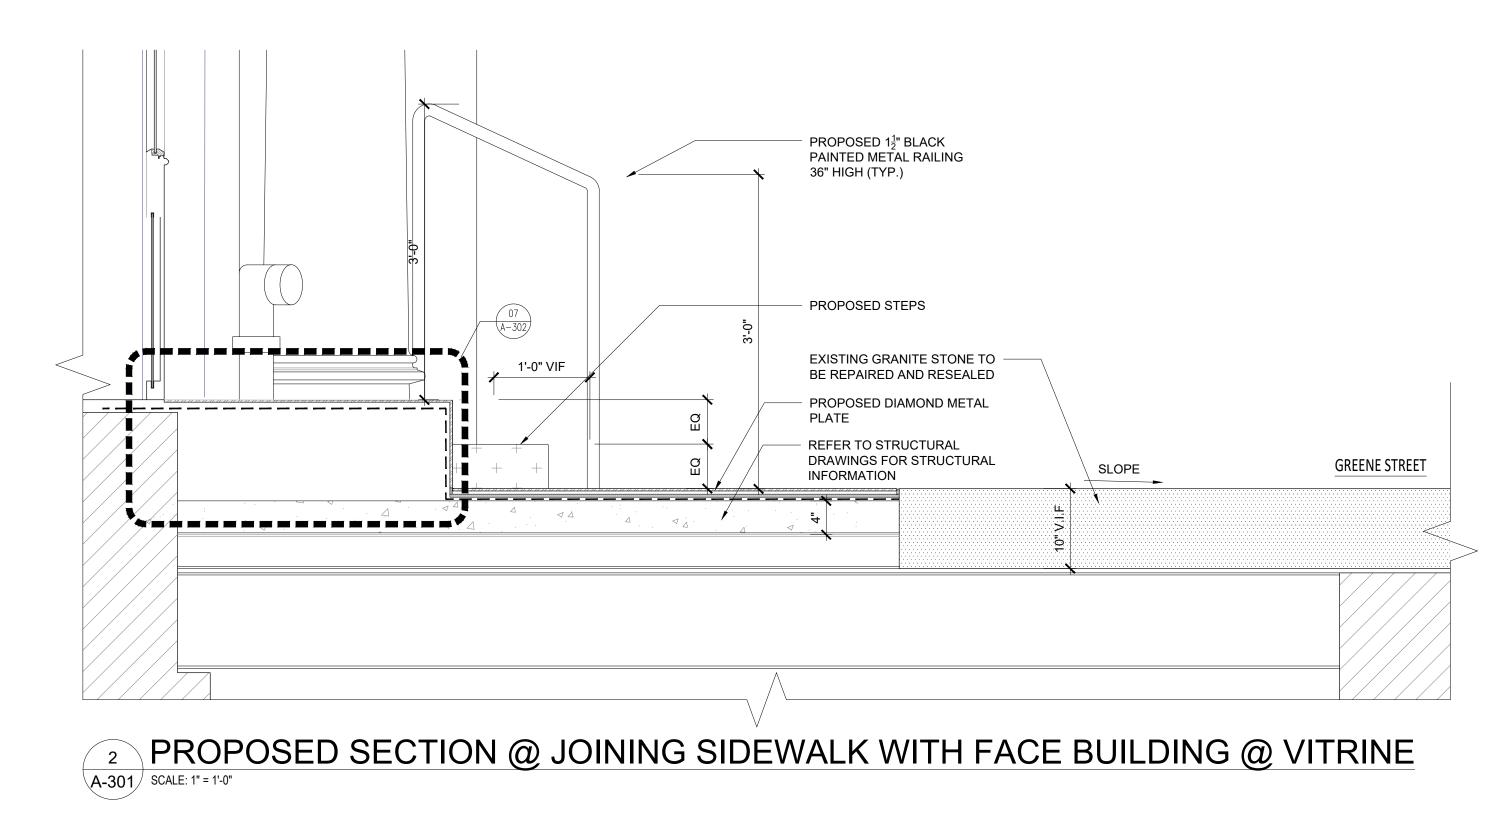

#### ENLARGED SECTION AND DETAILS

SEAL & SIGNATURE:

DATE: DWG No.:

2024-02-06

A-300.00

PROPOSED SECTION @ JOINING SIDEWALK WITH FACE BUILDING @ STAIR

A-301 SCALE:1" = 1'-0"

11 PARK PLACE SUITE 816 NEW YORK, NY 10007 PHONE: 212-932-7566