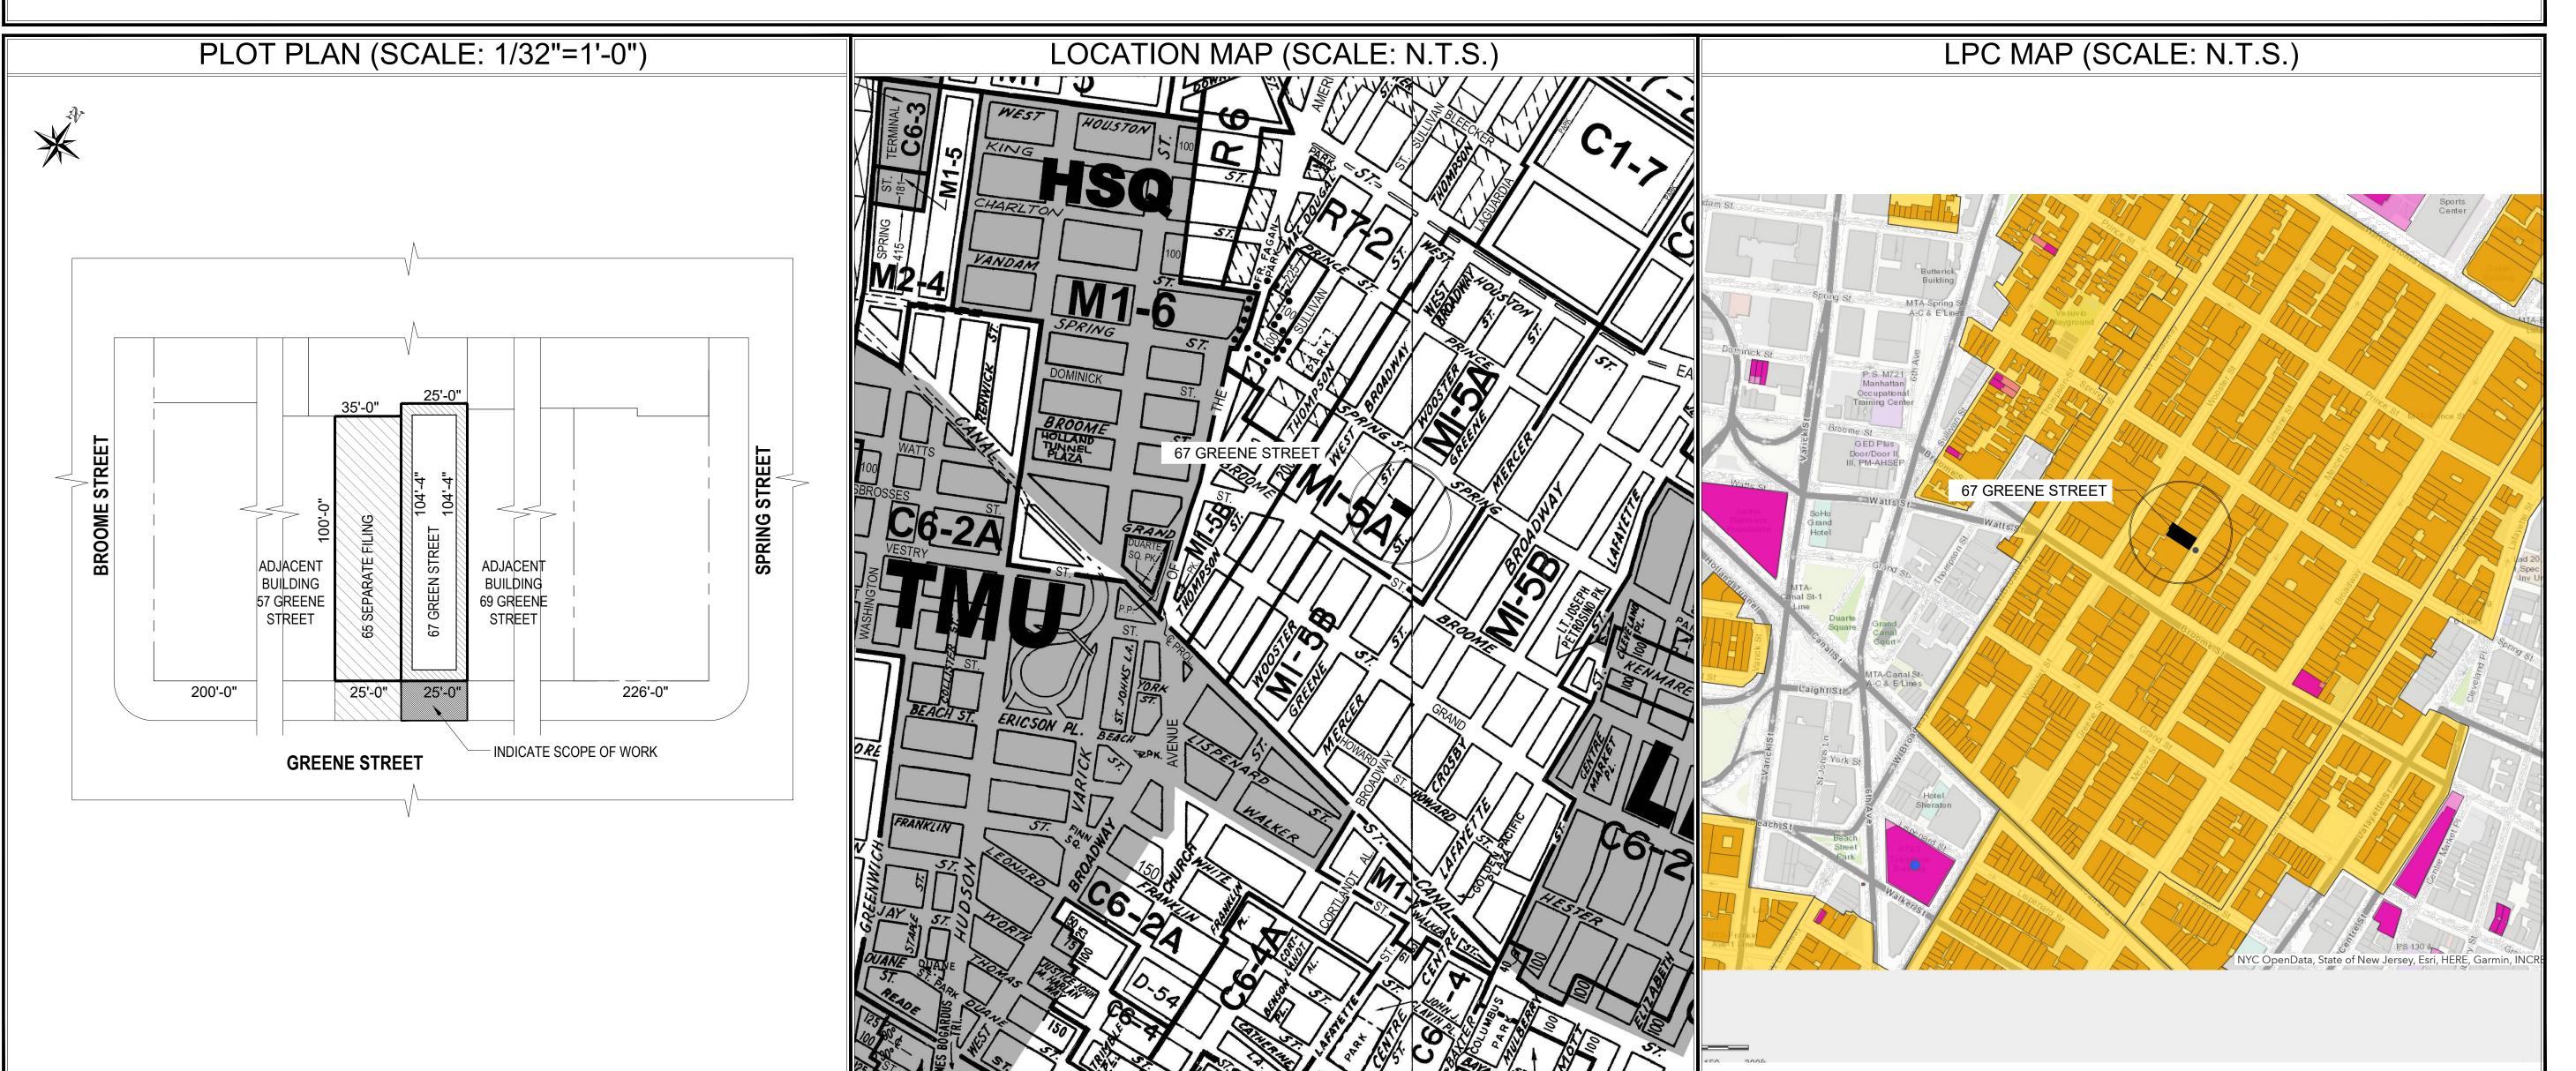

# 67 GREENE STREET

NEW YORK, NY 10012

SCOPE OF WORK: PROPOSED NEW SIDEWALK TO INCLUDE DEMOLITION OF EXISTING SIDEWALK AND INSTALLATION OF NEW SIDEWALK. RECONFIGURATION OF ENTRANCE STAIRS. NO CHANGE TO EGRESS OR OCCUPANCY LOAD

11 PARK PLACE SUITE 816 NEW YORK, NY 10007 PHONE: 212-932-7566

190 EAST MAIN STREET HUNTINGTON, NY 11743

PRO IECT

67 GREENE STREET

NEW YORK, NY, 10012

MEP ENGINE NAME: ADDRESS: CITY: STATE: ZIP: TEL:

E-MAIL: