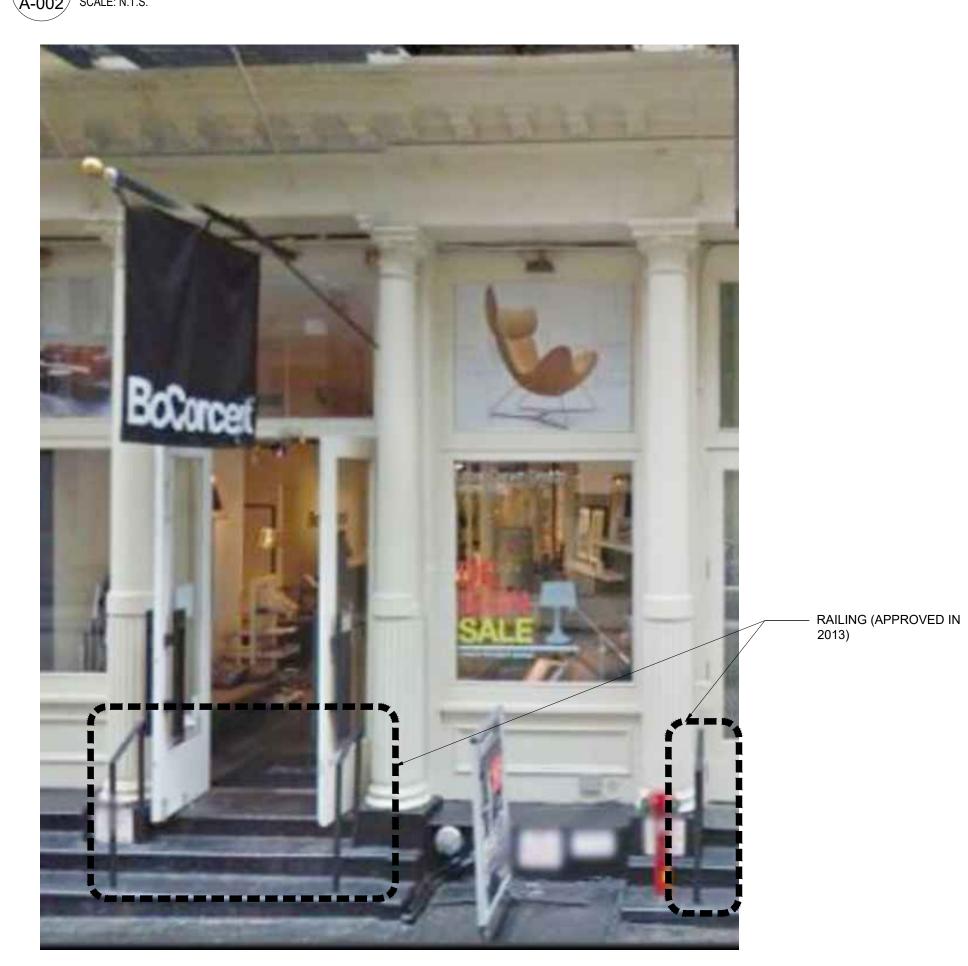

### RAILING PRECEDENCE

SEAL & SIGNATURE:

DATE: DWG No.:

2024-02-06

A-002.00

SHEET 03 OF 18

PHOTO VIEWING SOUTH (ADJACENT BUILDING)

190 EAST MAIN STREET HUNTINGTON, NY 11743 PHONE: 631-424-8480 FAX: 631-547-4193

KEY PLAN & **EXISTING PHOTOS** SIDEWALK

SEAL & SIGNATURE:

DATE: DWG No.:

A-003.00

2024-02-06

2 PHOTO VIEWING NORTH (ADJACENT BUILDING)

PHOTO VIEW EXISTING SIDEWALK

190 EAST MAIN STREET HUNTINGTON, NY 11743 PHONE: 631-424-8480 FAX: 631-547-4193

### EXISTING PHOTOS SIDEWALK

SEAL & SIGNATURE:

A-004.00