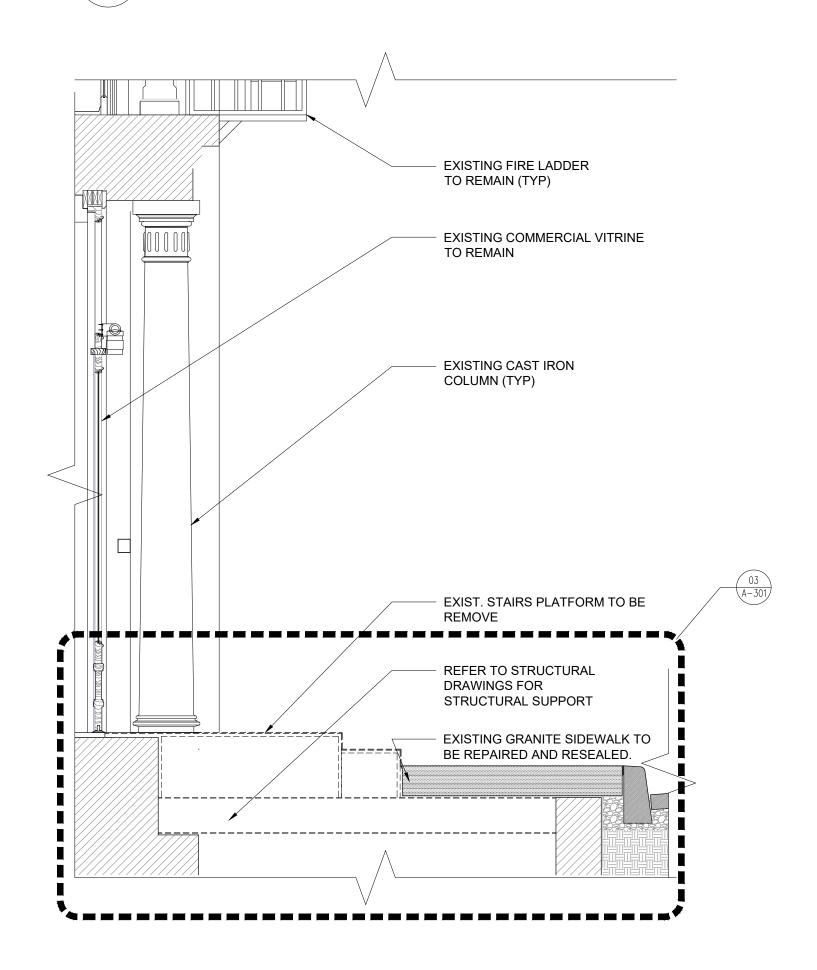

### 1 EXISTING PARTIAL SECTION A-300 SCALE:3/8" = 1'-0"

3 EXISTING PARTIAL SECTION
A-300 SCALE:3/8" = 1'-0"

#### ENLARGED SECTION AND DETAILS

SEAL & SIGNATURE:

DATE: DWG No.:

2024-02-06

A-300.00

PROPOSED SECTION @ JOINING SIDEWALK WITH FACE BUILDING @ STAIR

A-301 SCALE:1" = 1'-0"

11 PARK PLACE SUITE 816 NEW YORK, NY 10007 PHONE: 212-932-7566