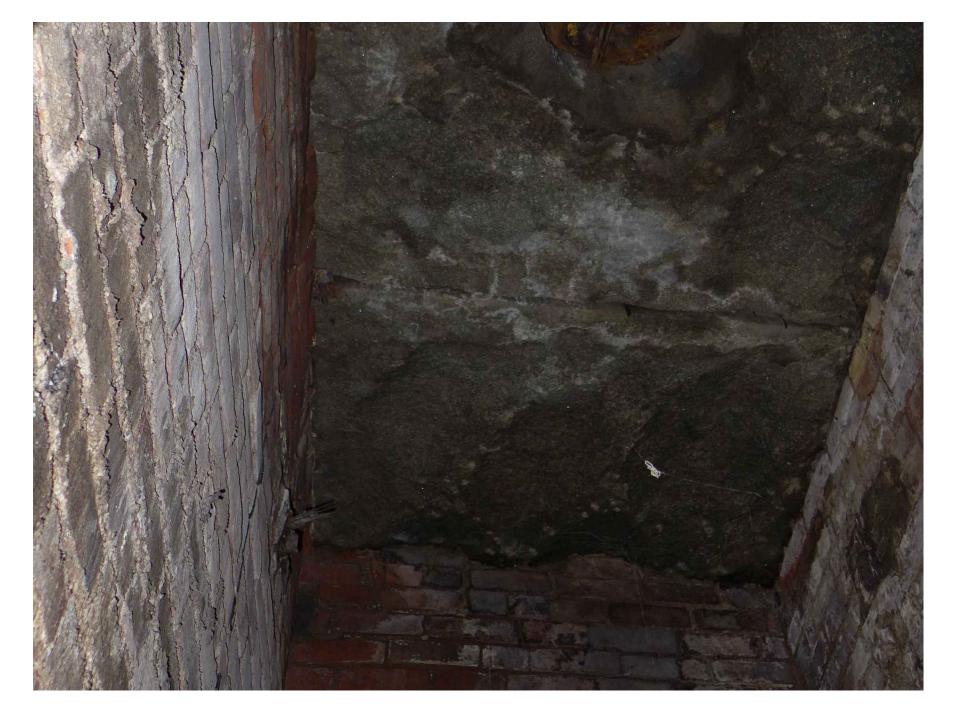

1 UNDERSIDE OF STAIR ON SIDEWALK
A-104 SCALE: N.T.S

2 UNDERSIDE OF GRANITE ON SIDEWALK
A-104 SCALE: N.T.S

3 UNDERSIDE OF STAIR ON SIDEWALK
A-104 SCALE: N.T.S

190 EAST MAIN STREET HUNTINGTON, NY 11743 PHONE: 631-424-8480 FAX: 631-547-4193

REVISIONS:

4 UNDERSIDE OF GRANITE AND STAIR ON SIDEWALK
A-104 SCALE: N.T.S

5 UNDERSIDE OF OLD SIDEWALK LIFT
A-104 SCALE: N.T.S

6 UNDERSIDE OF GRANITE AND STAIR ON SIDEWALK
A-104 SCALE: N.T.S

DOB B-SCAN JOB#

### EXISTING CELLAR CEILING PHOTO

SEAL & SIGNATURE:

DATE:

2024-02-06

A-104.00

SHEET 08 OF

190 EAST MAIN STREET HUNTINGTON, NY 11743 PHONE: 631-424-8480 FAX: 631-547-4193

PROJECT