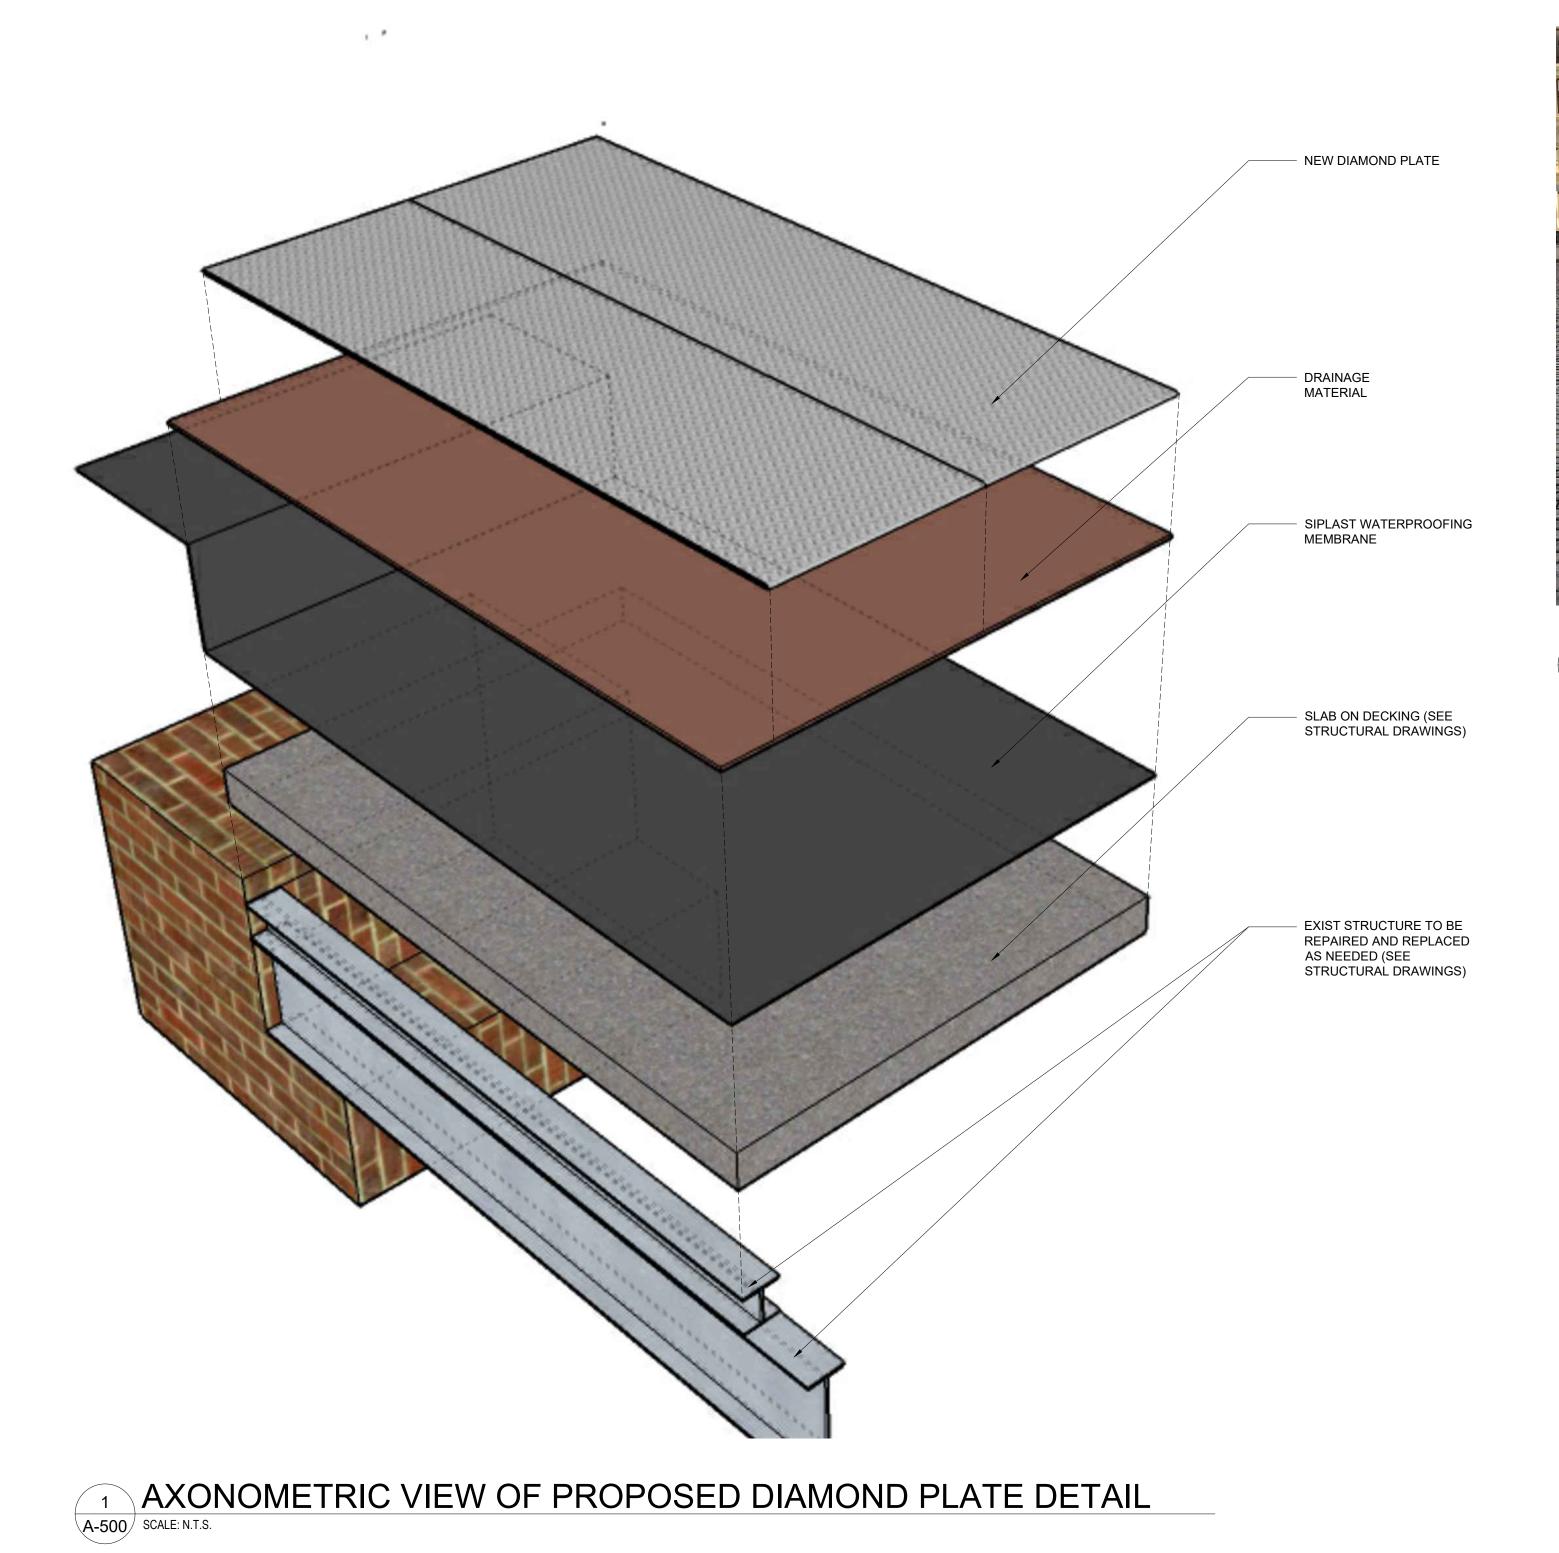

REVISIONS:

DOB B-SCAN JOB#

DRAWING TITLE / INFORMATION:

AXONOMETRY DETAIL VIEW, PHOTOS

SEAL & SIGNATURE:

DATE: DWG No.:

2024-02-06

A-500.00