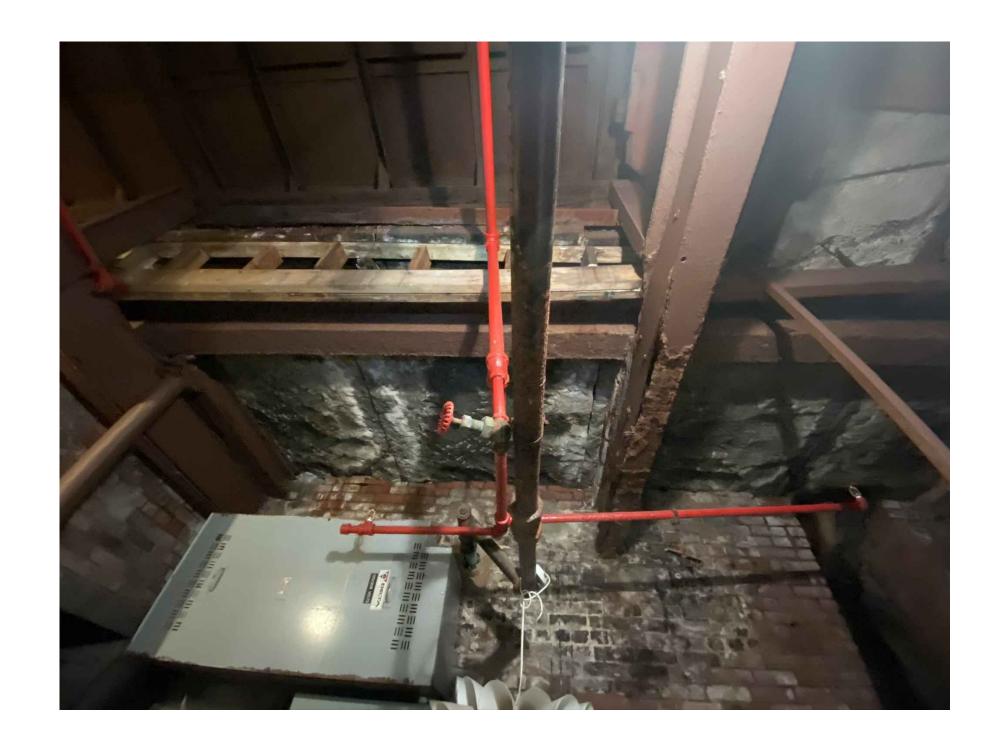

1 UNDERSIDE OF STAIR ON SIDEWALK
A-104 SCALE: N.T.S

2 UNDERSIDE OF GRANITE ON SIDEWALK
A-104 SCALE: N.T.S

3 UNDERSIDE OF STAIR ON SIDEWALK
A-104 SCALE: N.T.S

190 EAST MAIN STREET HUNTINGTON, NY 11743 PHONE: 631-424-8480 FAX: 631-547-4193

REVISIONS:

4 UNDERSIDE OF GRANITE AND STAIR ON SIDEWALK
A-104 SCALE: N.T.S

5 UNDERSIDE OF OLD SIDEWALK LIFT
A-104 SCALE: N.T.S

6 UNDERSIDE OF GRANITE AND STAIR ON SIDEWALK
A-104 SCALE: N.T.S

DOB B-SCAN JOB#

### EXISTING CELLAR CEILING PHOTO

SEAL & SIGNATURE:

DATE:

2024-02-06

A-104.00

SHEET 08 OF

190 EAST MAIN STREET HUNTINGTON, NY 11743 PHONE: 631-424-8480 FAX: 631-547-4193

PROJECT