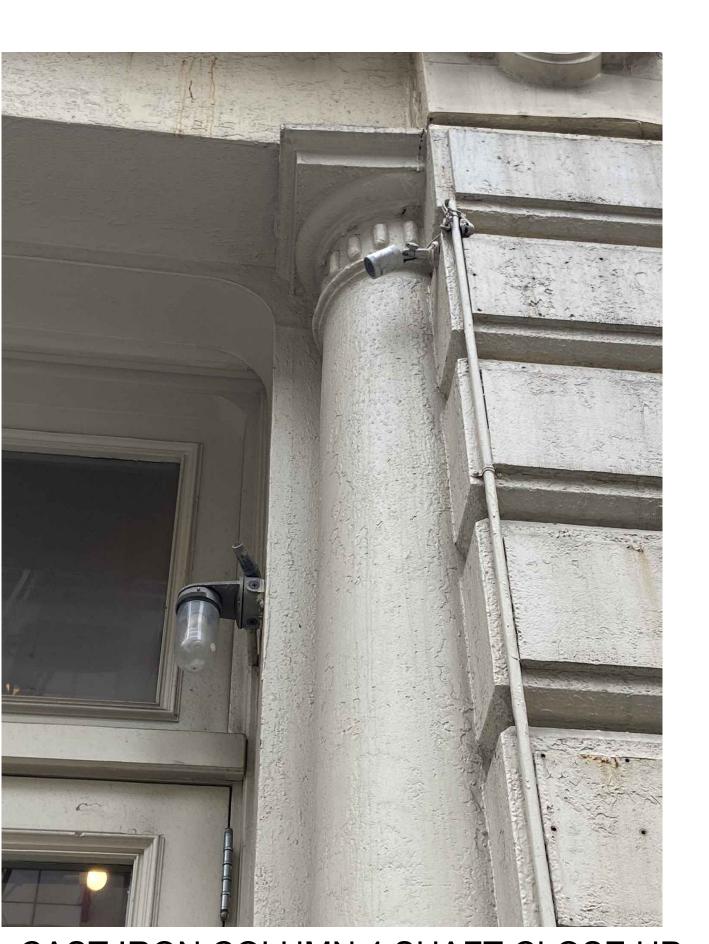

REVISIONS:

E-MAIL:

7 CAST IRON COLUMN 2 SHAFT CLOSE UP
A-901 SCALE: N.T.S.

A-901 SCALE: N.T.S.

DOB B-SCAN JOB#

DRAWING TITLE / INFORMATION:

CAST IRON
PILLAR CLOSE
UP PHOTOS

SEAL & SIGNATURE: