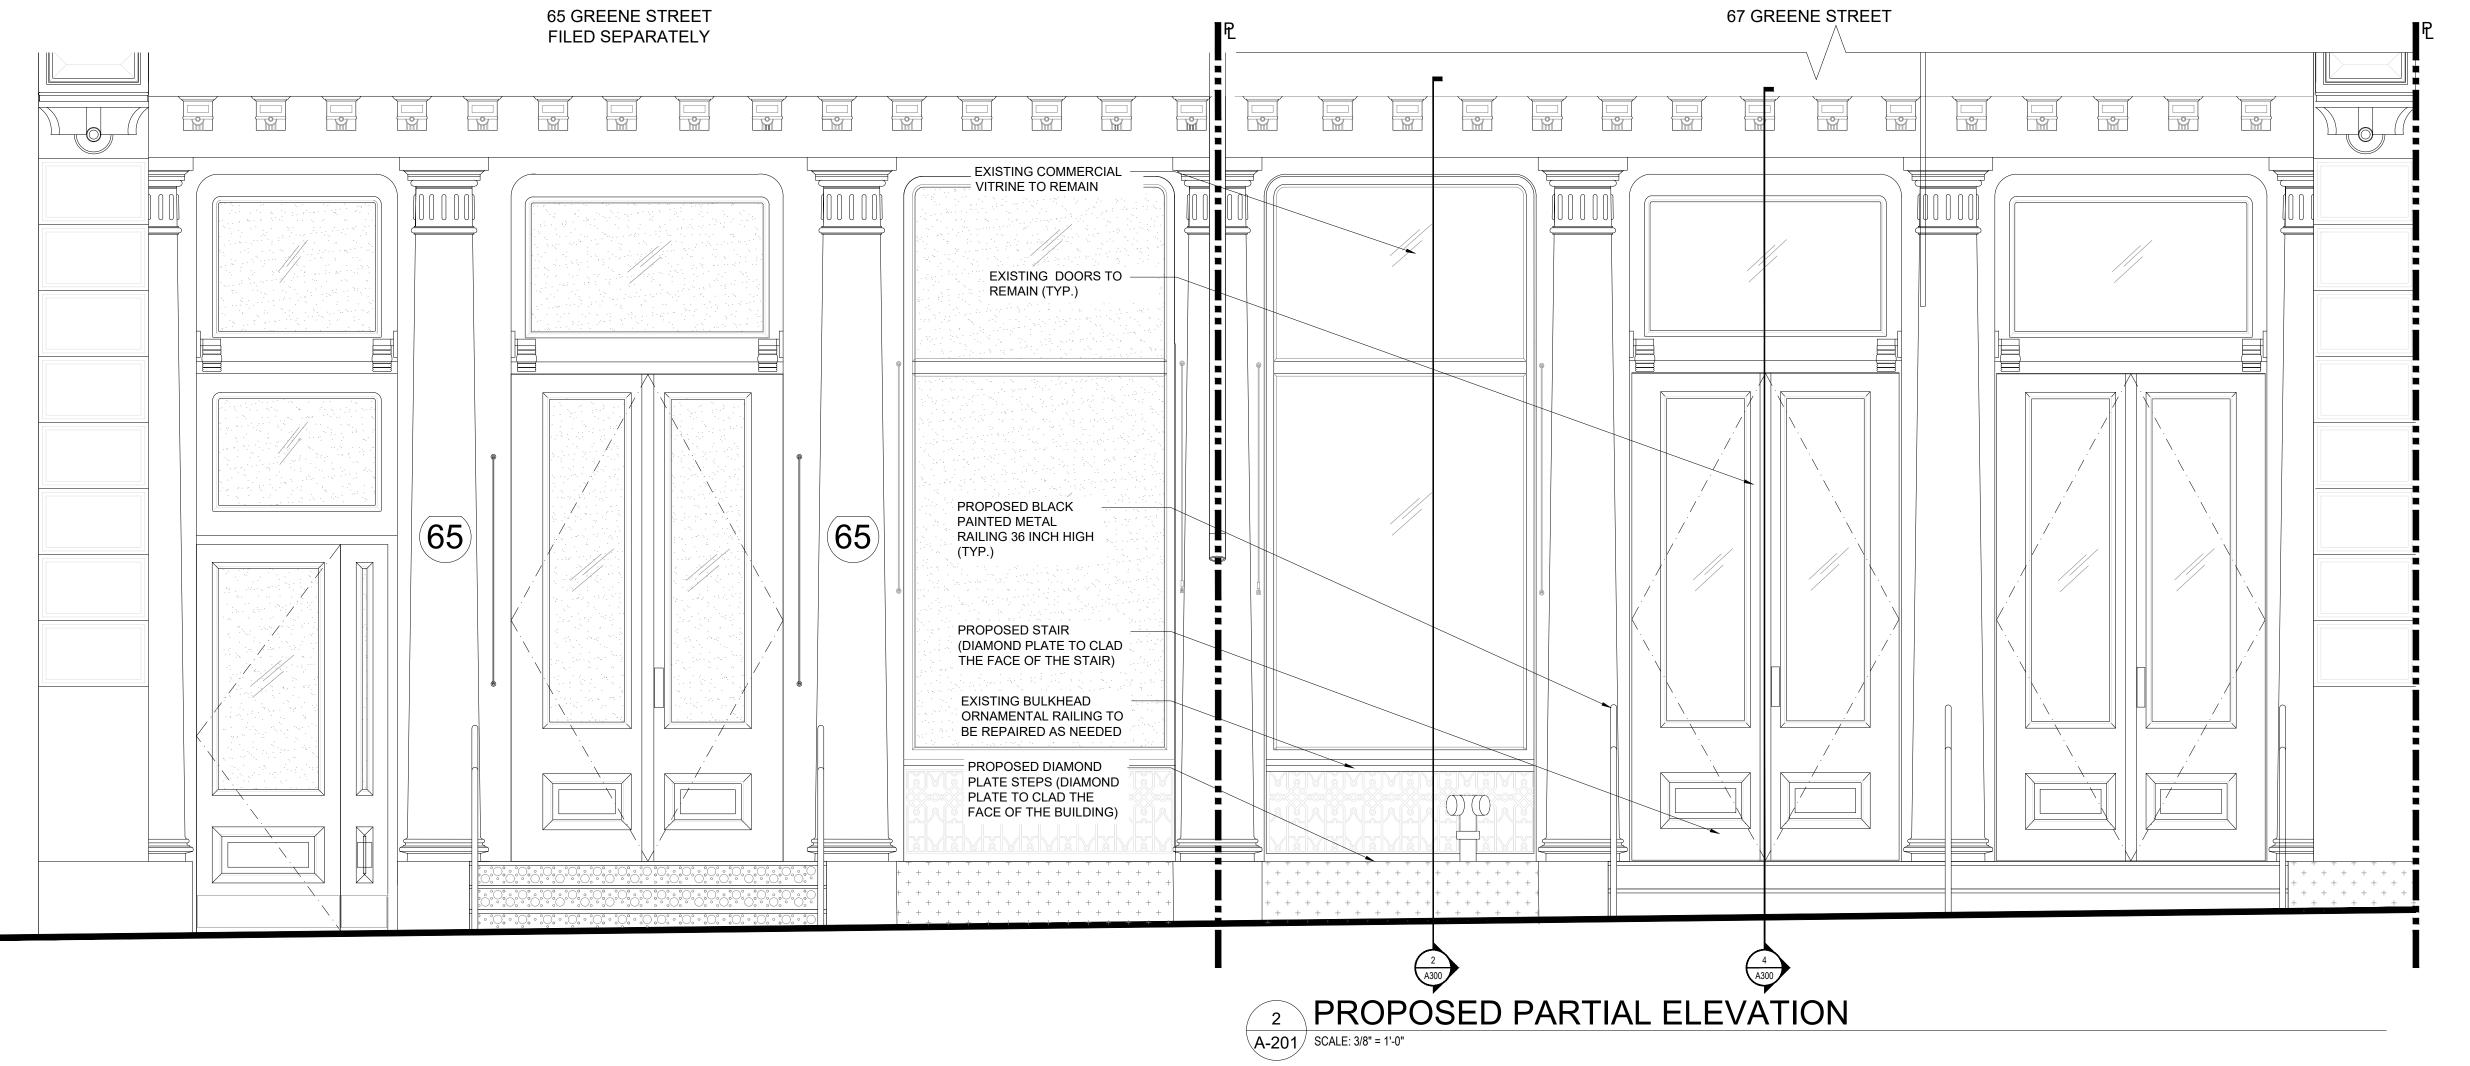

**REVISIONS**:

DOB B-SCAN JOB#

DRAWING TITLE / INFORMATION:

EXISTING & PROPOSED ELEVATION

SEAL & SIGNATURE:

DATE: DWG No.:

2024-02-06

A-200.00

**REVISIONS**:

DOB B-SCAN JOB#

DRAWING TITLE / INFORMATION:

EXISTING & PROPOSED PARTIAL ELEVATION

SEAL & SIGNATURE:

2024-02-06

DATE: DWG No.:

A-201.00

SHEET 11 OF 18