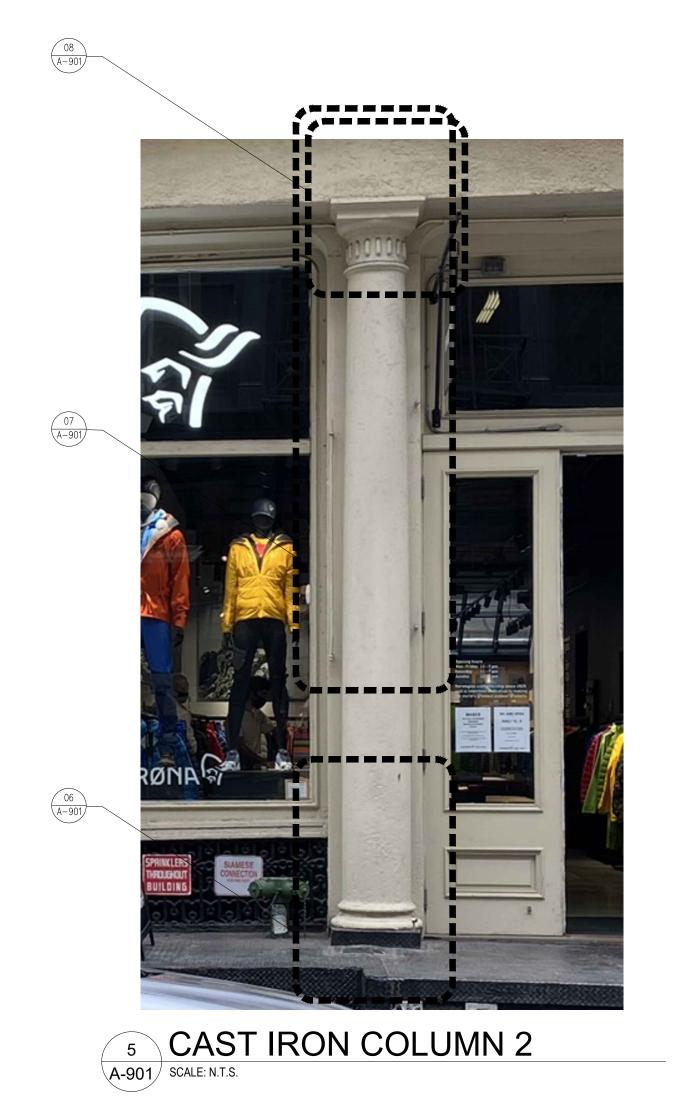

REVISIONS:

E-MAIL:

7 CAST IRON COLUMN 2 SHAFT CLOSE UP
A-901 SCALE: N.T.S.

A-901 SCALE: N.T.S.

DOB B-SCAN JOB#

DRAWING TITLE / INFORMATION:

CAST IRON
PILLAR CLOSE
UP PHOTOS

SEAL & SIGNATURE: