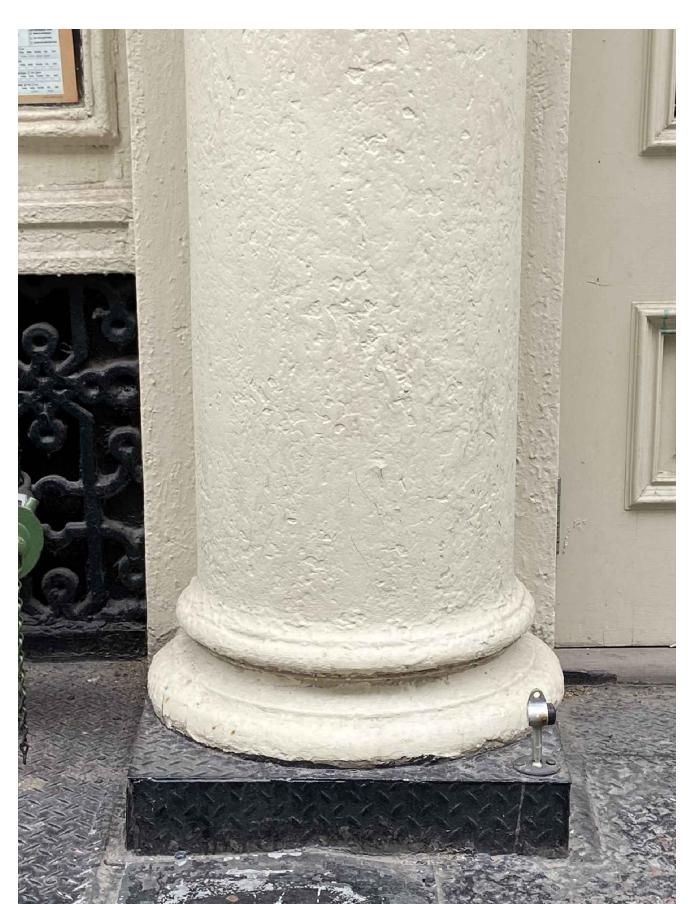

REVISIONS:

E-MAIL:

7 CAST IRON COLUMN 2 SHAFT CLOSE UP
A-901 SCALE: N.T.S.

A-901 SCALE: N.T.S.

DOB B-SCAN JOB#

DRAWING TITLE / INFORMATION:

CAST IRON
PILLAR CLOSE
UP PHOTOS

SEAL & SIGNATURE: