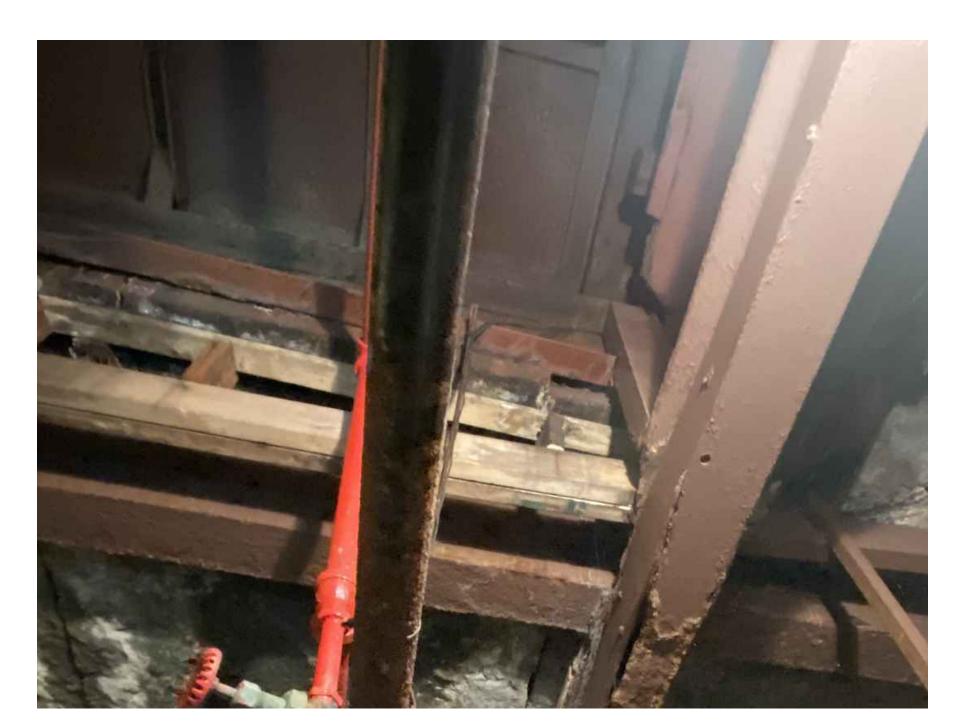

1 UNDERSIDE OF STAIR ON SIDEWALK
A-104 SCALE: N.T.S

2 UNDERSIDE OF GRANITE ON SIDEWALK
A-104 SCALE: N.T.S

3 UNDERSIDE OF STAIR ON SIDEWALK
A-104 SCALE: N.T.S

190 EAST MAIN STREET HUNTINGTON, NY 11743 PHONE: 631-424-8480 FAX: 631-547-4193

REVISIONS:

4 UNDERSIDE OF GRANITE AND STAIR ON SIDEWALK
A-104 SCALE: N.T.S

5 UNDERSIDE OF OLD SIDEWALK LIFT
A-104 SCALE: N.T.S

6 UNDERSIDE OF GRANITE AND STAIR ON SIDEWALK
A-104 SCALE: N.T.S

DOB B-SCAN JOB#

### EXISTING CELLAR CEILING PHOTO

SEAL & SIGNATURE:

DATE:

2024-02-06

A-104.00

SHEET 08 OF

190 EAST MAIN STREET HUNTINGTON, NY 11743 PHONE: 631-424-8480 FAX: 631-547-4193

PROJECT