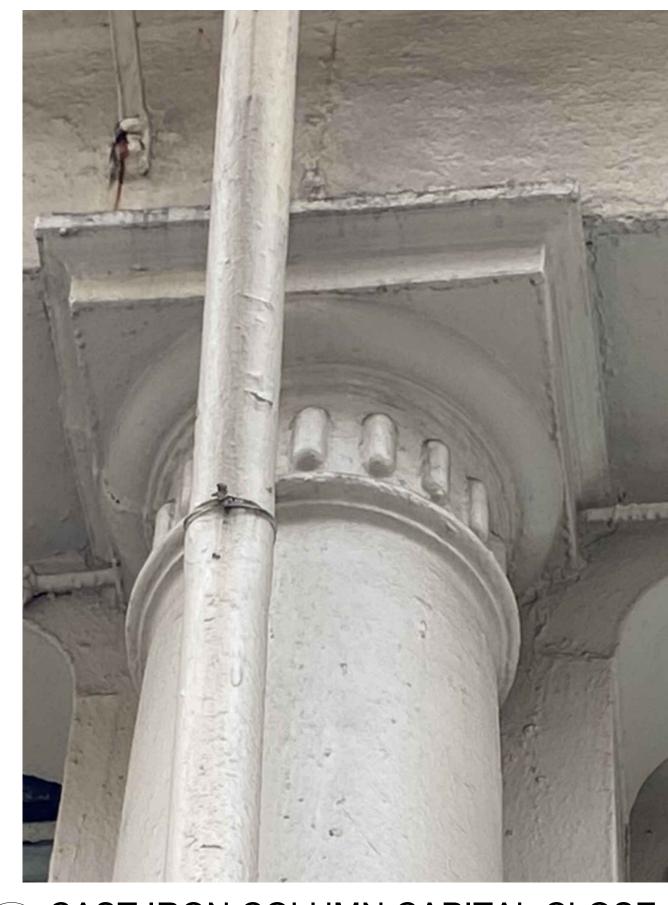

#### RECENT STOREFRONT PHOTOS

SEAL & SIGNATURE:

DATE: DWG No.:

2024-02-06

A-900.00

SHEET 16 OF

4 CAST IRON COLUMN CAPITAL CLOSE UP
A-901 SCALE: N.T.S.

190 EAST MAIN STREET HUNTINGTON, NY 11743 PHONE: 631-424-8480 FAX: 631-547-4193