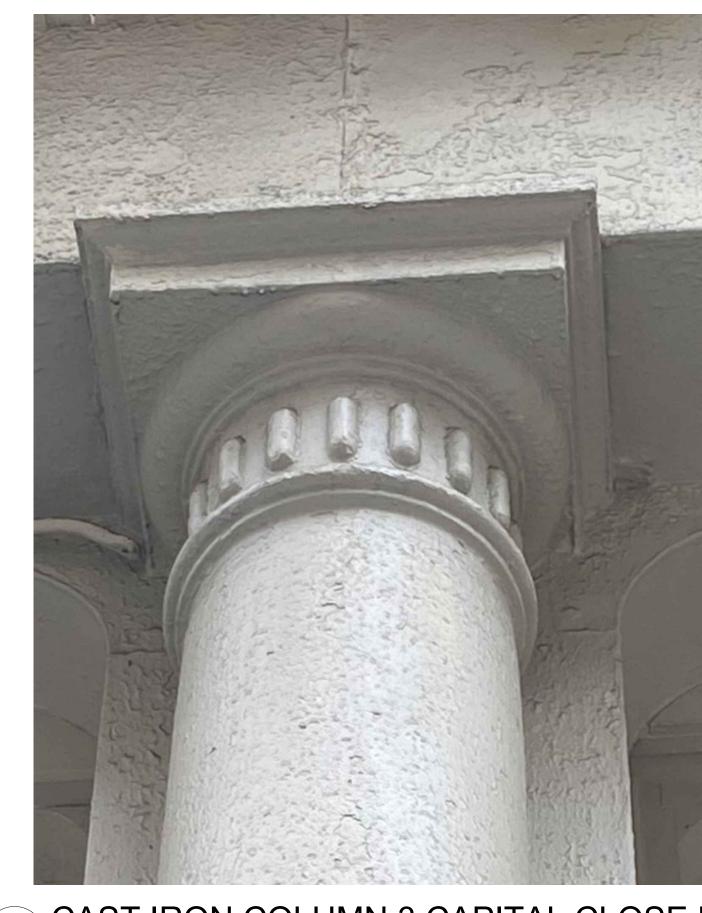

#### RECENT STOREFRONT PHOTOS

SEAL & SIGNATURE:

DATE: DWG No.:

2024-02-06

A-900.00

SHEET 16 OF

4 CAST IRON COLUMN CAPITAL CLOSE UP
A-901 SCALE: N.T.S.

190 EAST MAIN STREET HUNTINGTON, NY 11743 PHONE: 631-424-8480 FAX: 631-547-4193