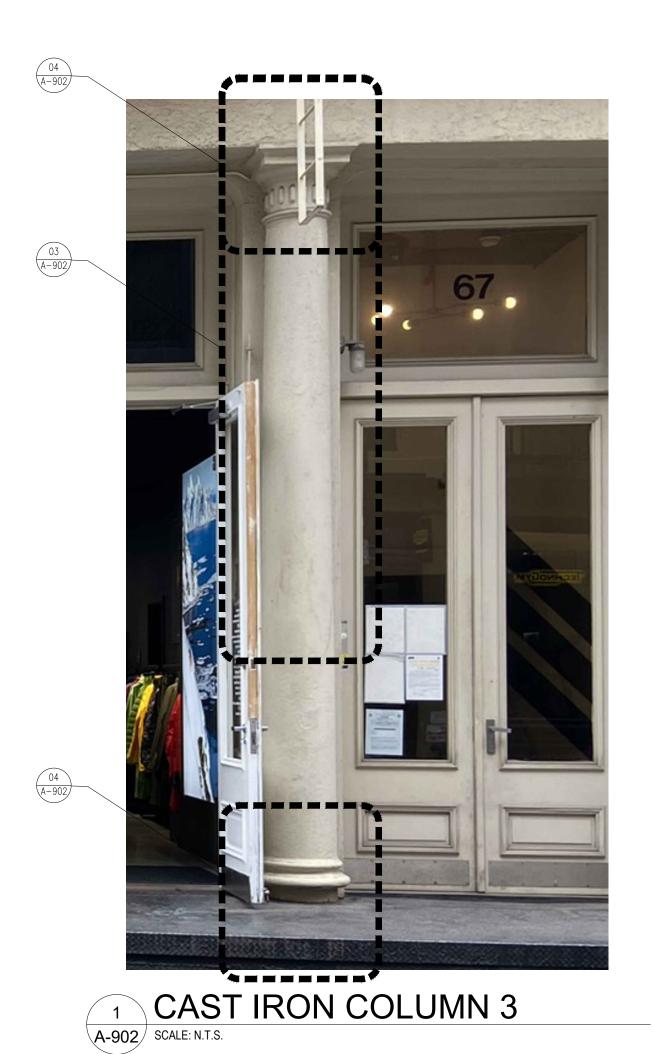

DATE: DWG No.:

2024-02-06

A-901.00

3 CAST IRON COLUMN 3 SHAFT CLOSE UP

A-902 SCALE: N.T.S.

4 CAST IRON COLUMN 3 CAPITAL CLOSE UP

A-902 SCALE: N.T.S.

190 EAST MAIN STREET HUNTINGTON, NY 11743 PHONE: 631-424-8480 FAX: 631-547-4193