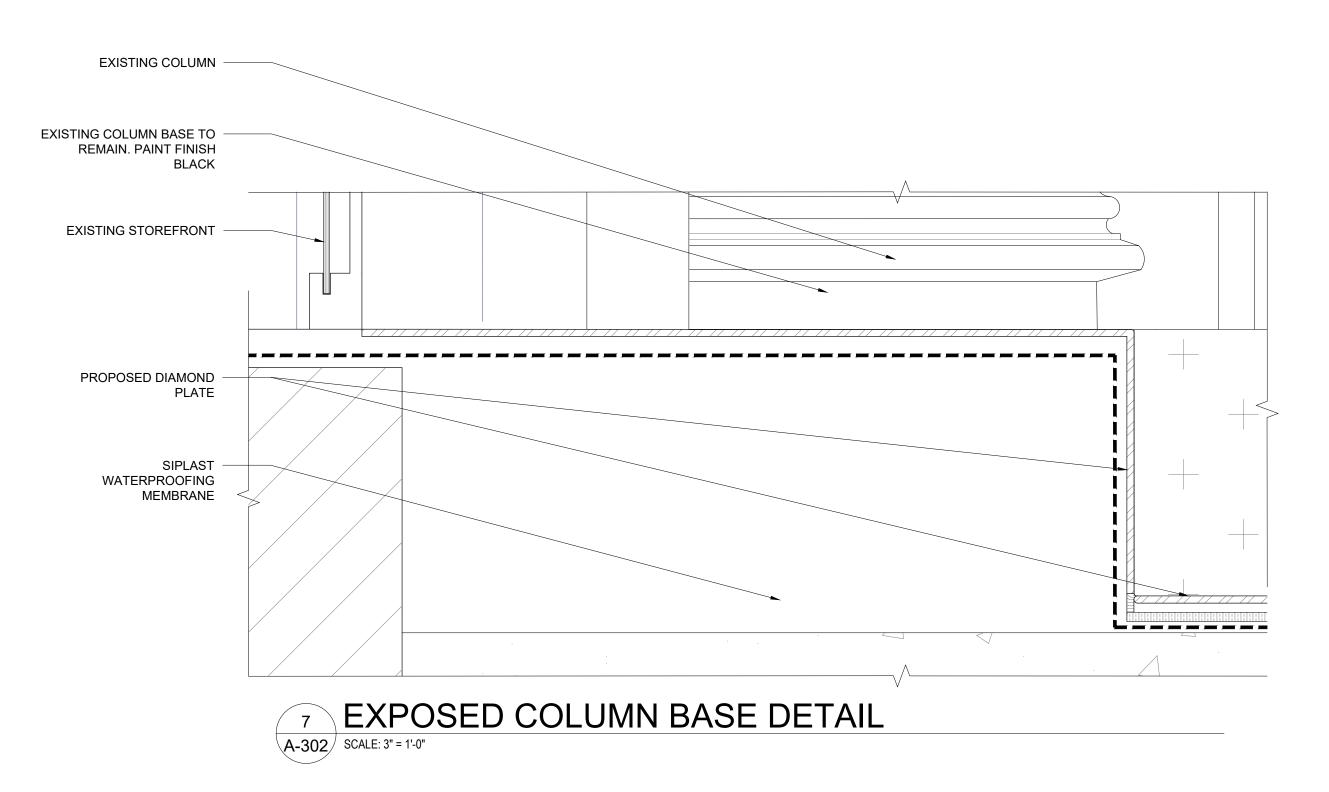

# 2 EXPANSION JOINT @ METAL A-302 SCALE: 3" = 1'-0"

3 EXPANSION JOINT @ METAL W/FACE OF BUIDLING

A-302 SCALE: 3" = 1'-0"

11 PARK PLACE SUITE 816 NEW YORK, NY 10007 PHONE: 212-932-7566

190 EAST MAIN STREET HUNTINGTON, NY 11743 PHONE: 631-424-8480 FAX: 631-547-4193

### ENLARGED DETAILS

SEAL & SIGNATURE:

DATE: DWG No.: 2024-02-06

A-302.00

D U N D A S

2 NEIGHBOR PRECEDENCE (63 GREENE ST.)
A-500 SCALE: N.T.S.

11 PARK PLACE SUITE 816 NEW YORK, NY 10007 PHONE: 212-932-7566