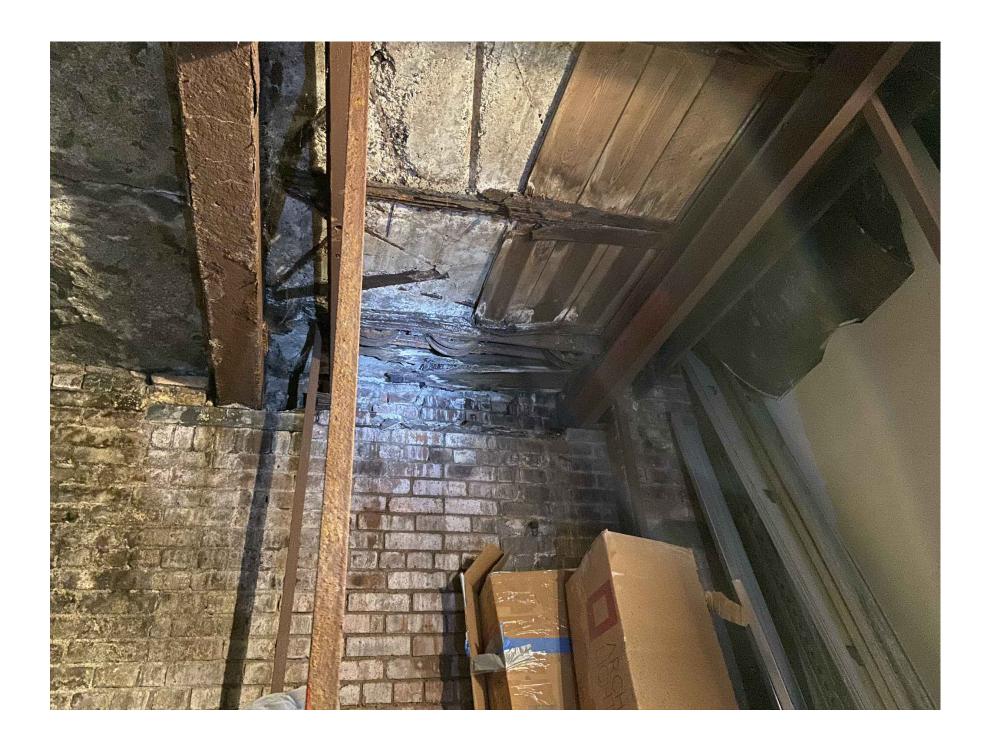

1 UNDERSIDE OF STAIR ON SIDEWALK
A-104 SCALE: N.T.S

2 UNDERSIDE OF GRANITE ON SIDEWALK
A-104 SCALE: N.T.S

3 UNDERSIDE OF STAIR ON SIDEWALK
A-104 SCALE: N.T.S

190 EAST MAIN STREET HUNTINGTON, NY 11743 PHONE: 631-424-8480 FAX: 631-547-4193

REVISIONS:

4 UNDERSIDE OF GRANITE AND STAIR ON SIDEWALK
A-104 SCALE: N.T.S

5 UNDERSIDE OF OLD SIDEWALK LIFT
A-104 SCALE: N.T.S

6 UNDERSIDE OF GRANITE AND STAIR ON SIDEWALK
A-104 SCALE: N.T.S

DOB B-SCAN JOB#

### EXISTING CELLAR CEILING PHOTO

SEAL & SIGNATURE:

DATE:

2024-02-06

A-104.00

SHEET 08 OF

190 EAST MAIN STREET HUNTINGTON, NY 11743 PHONE: 631-424-8480 FAX: 631-547-4193

PROJECT