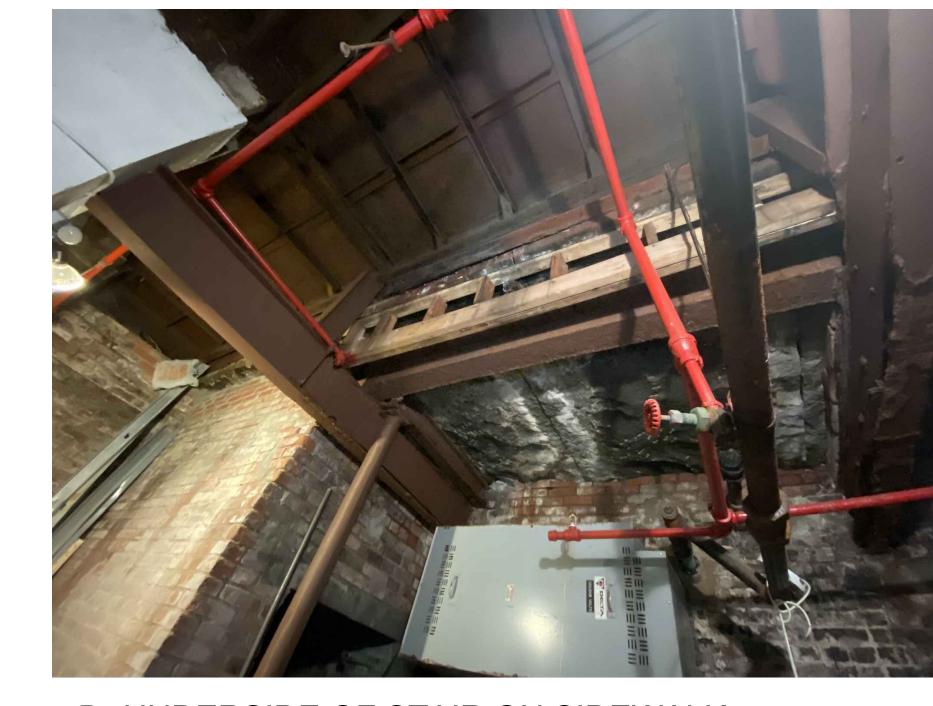

1 UNDERSIDE OF STAIR ON SIDEWALK
A-104 SCALE: N.T.S

2 UNDERSIDE OF GRANITE ON SIDEWALK
A-104 SCALE: N.T.S

3 UNDERSIDE OF STAIR ON SIDEWALK
A-104 SCALE: N.T.S

190 EAST MAIN STREET HUNTINGTON, NY 11743 PHONE: 631-424-8480 FAX: 631-547-4193

REVISIONS:

4 UNDERSIDE OF GRANITE AND STAIR ON SIDEWALK
A-104 SCALE: N.T.S

5 UNDERSIDE OF OLD SIDEWALK LIFT
A-104 SCALE: N.T.S

6 UNDERSIDE OF GRANITE AND STAIR ON SIDEWALK
A-104 SCALE: N.T.S

DOB B-SCAN JOB#

### EXISTING CELLAR CEILING PHOTO

SEAL & SIGNATURE:

DATE:

2024-02-06

A-104.00

SHEET 08 OF

190 EAST MAIN STREET HUNTINGTON, NY 11743 PHONE: 631-424-8480 FAX: 631-547-4193

PROJECT