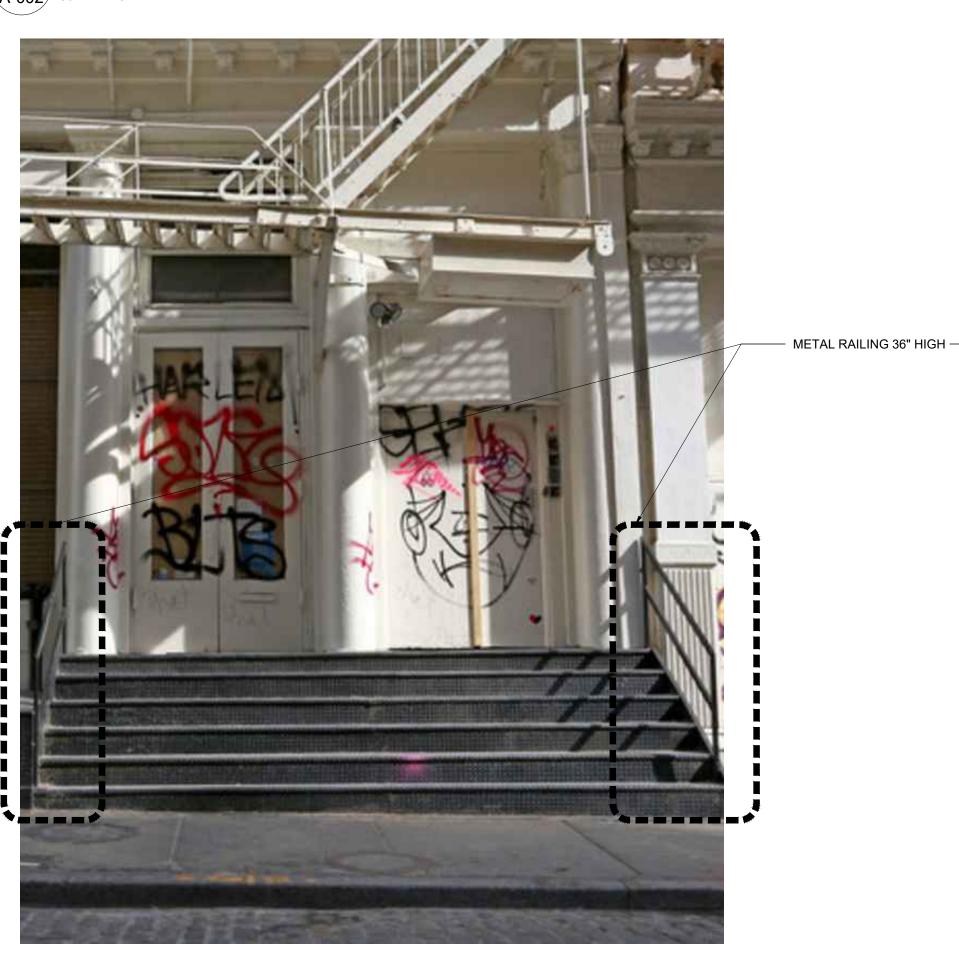

### RAILING PRECEDENCE

SEAL & SIGNATURE:

DATE: DWG No.:

2024-02-06

A-002.00

SHEET 03 OF 18

PHOTO VIEWING SOUTH (ADJACENT BUILDING)

190 EAST MAIN STREET HUNTINGTON, NY 11743 PHONE: 631-424-8480 FAX: 631-547-4193

KEY PLAN & **EXISTING PHOTOS** SIDEWALK

SEAL & SIGNATURE:

DATE: DWG No.:

A-003.00

2024-02-06

2 PHOTO VIEWING NORTH (ADJACENT BUILDING)

PHOTO VIEW EXISTING SIDEWALK

190 EAST MAIN STREET HUNTINGTON, NY 11743 PHONE: 631-424-8480 FAX: 631-547-4193