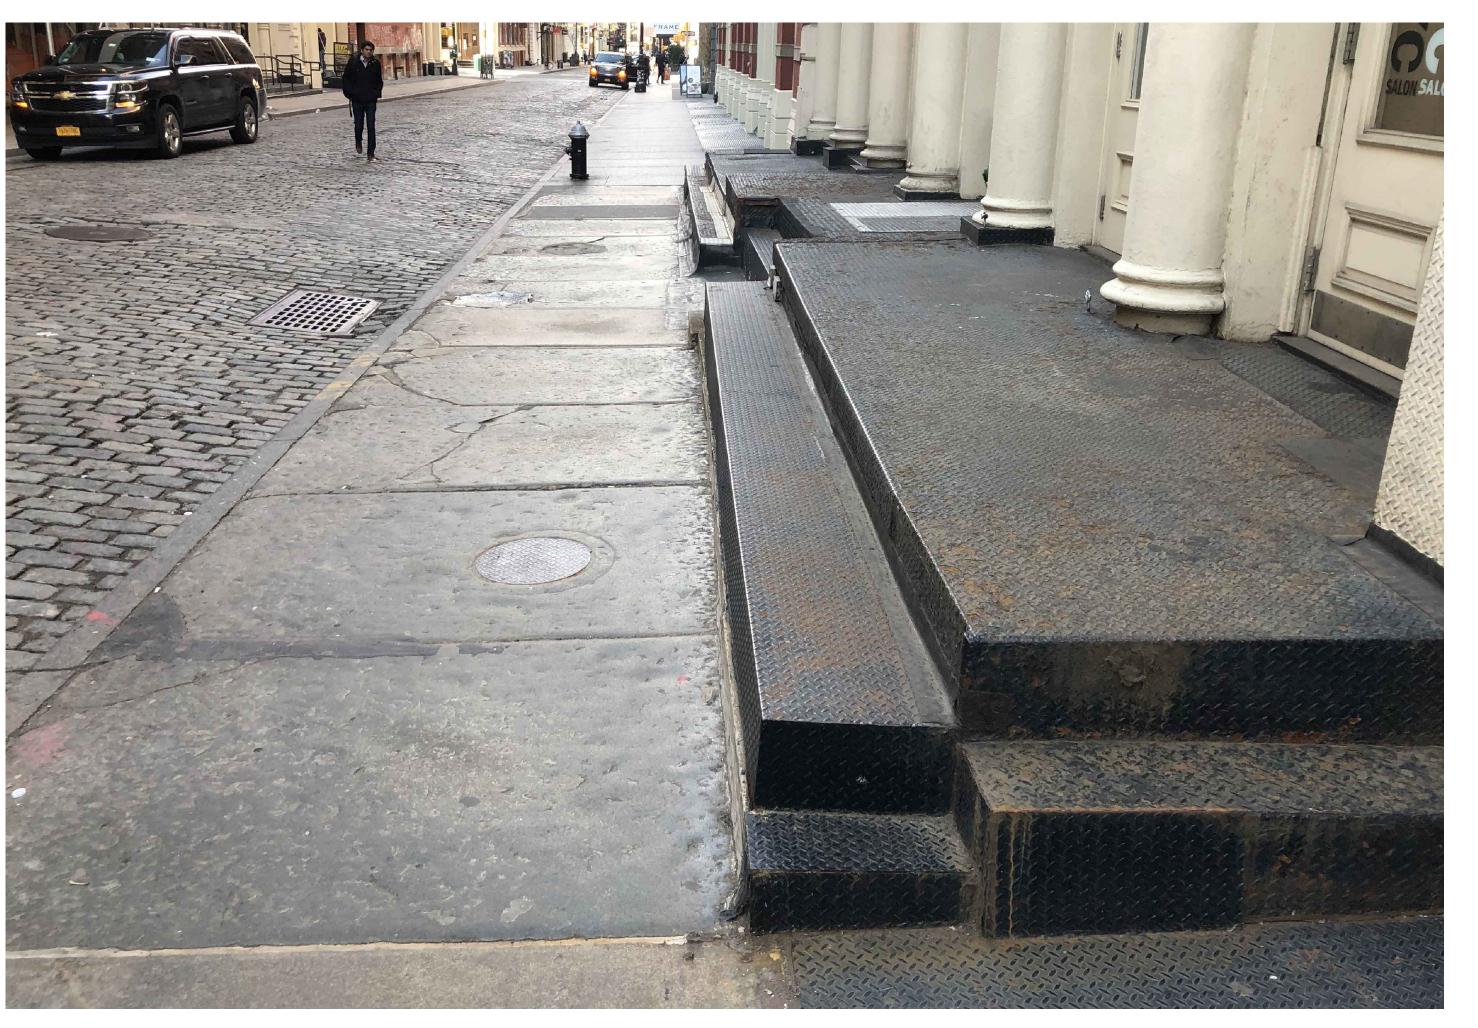

KEY PLAN & **EXISTING PHOTOS** SIDEWALK

SEAL & SIGNATURE:

DATE: DWG No.:

A-003.00

2024-02-06

2 PHOTO VIEWING NORTH (ADJACENT BUILDING)

PHOTO VIEW EXISTING SIDEWALK

190 EAST MAIN STREET HUNTINGTON, NY 11743 PHONE: 631-424-8480 FAX: 631-547-4193