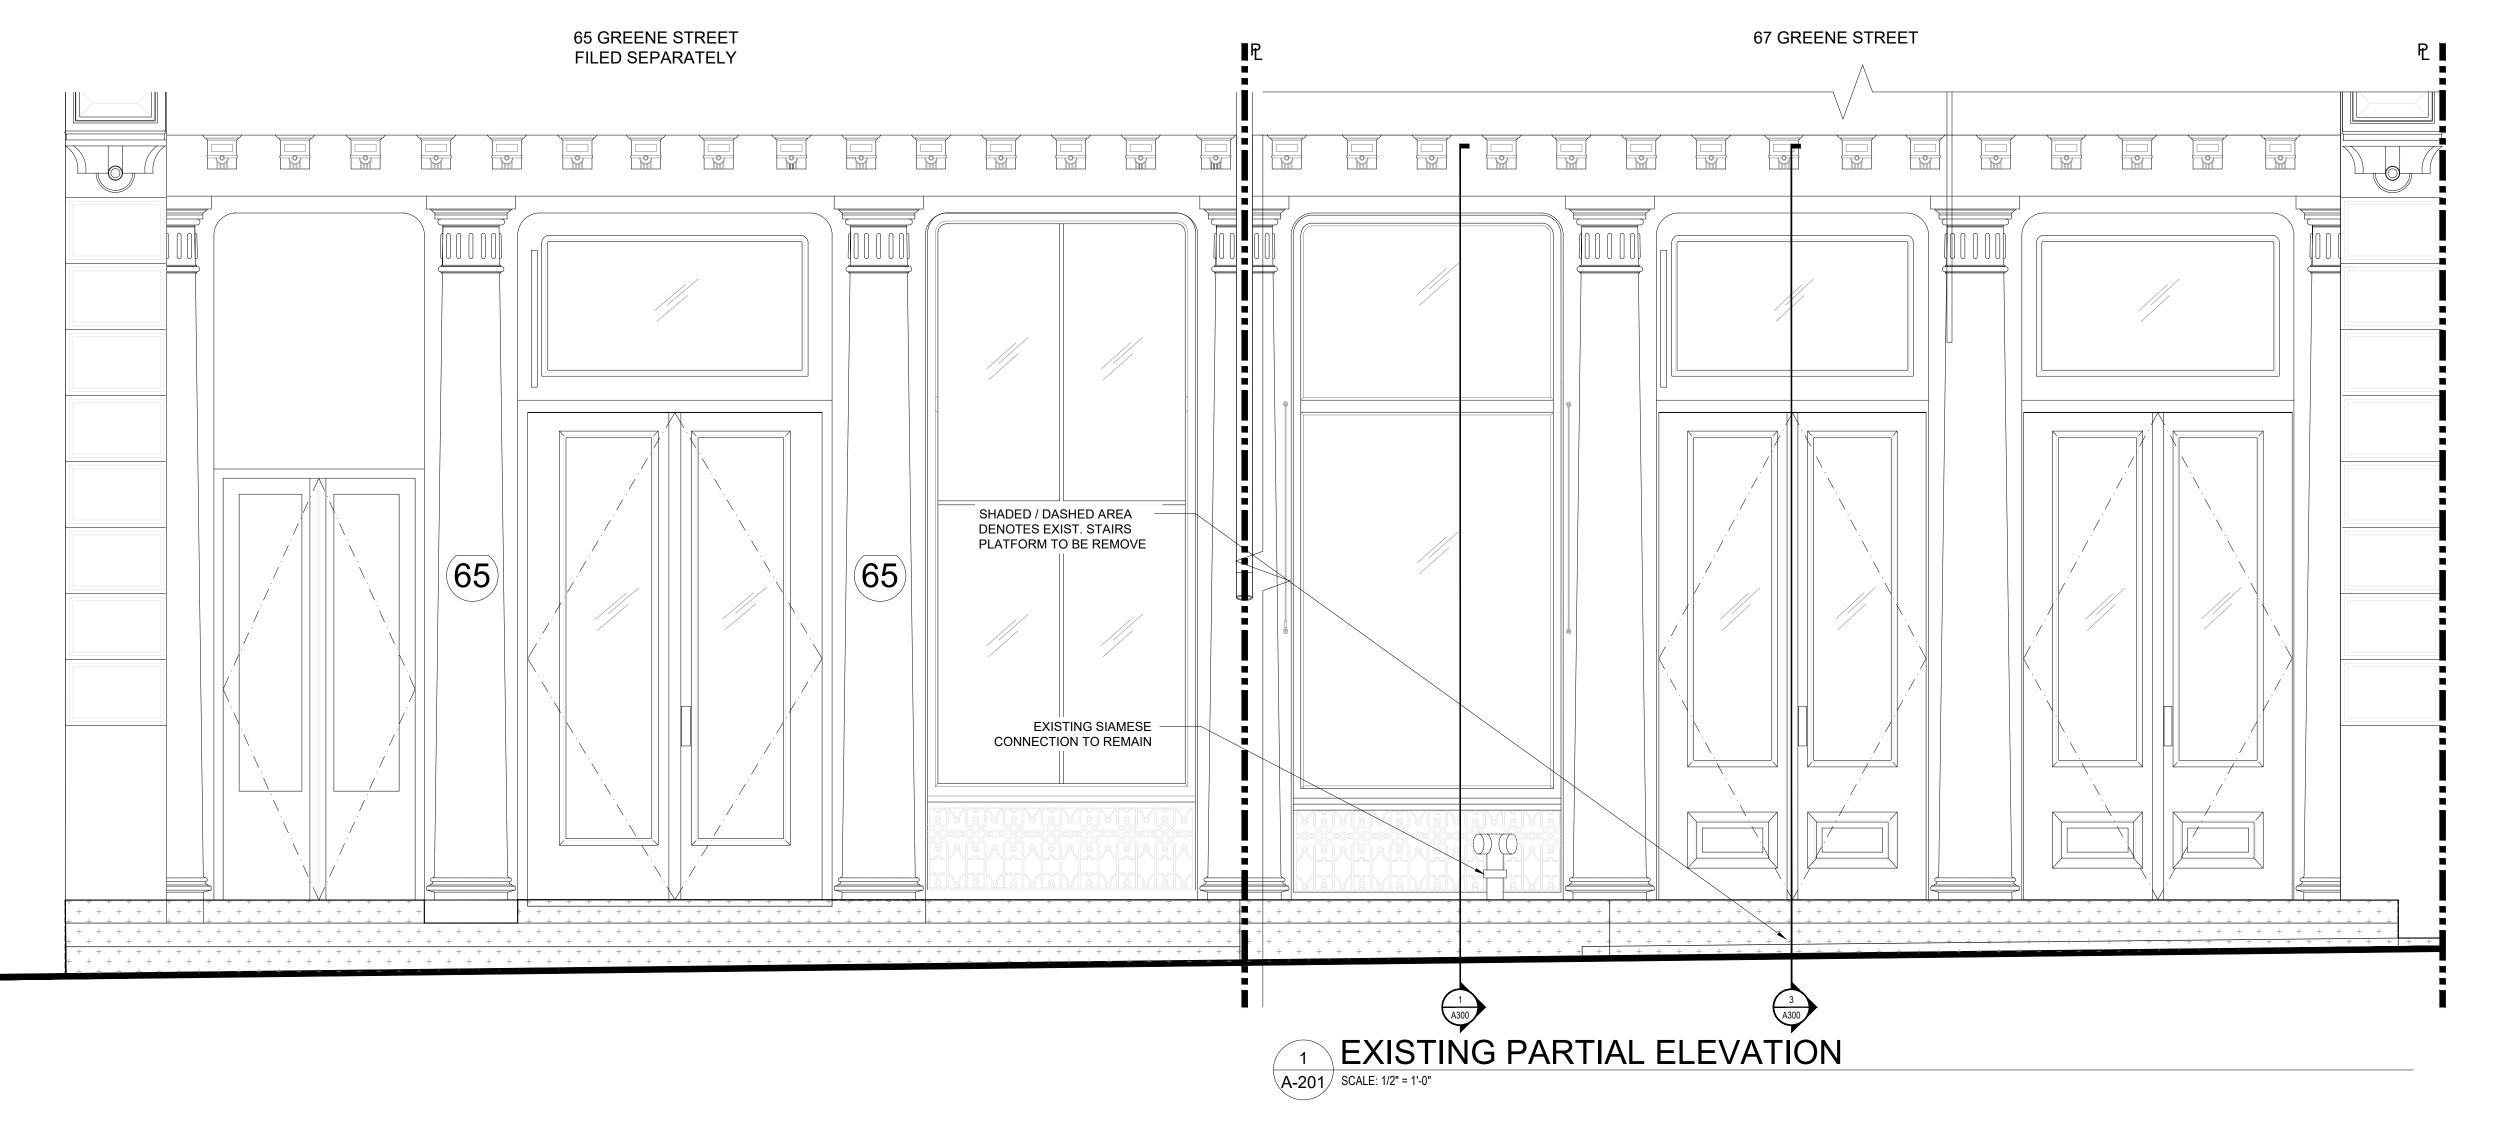

**REVISIONS**:

DOB B-SCAN JOB#

DRAWING TITLE / INFORMATION:

EXISTING & PROPOSED ELEVATION

SEAL & SIGNATURE:

DATE: DWG No.:

2024-02-06

A-200.00

**REVISIONS**:

DOB B-SCAN JOB#

DRAWING TITLE / INFORMATION:

EXISTING & PROPOSED PARTIAL ELEVATION

SEAL & SIGNATURE:

2024-02-06

DATE: DWG No.:

A-201.00

SHEET 11 OF 18