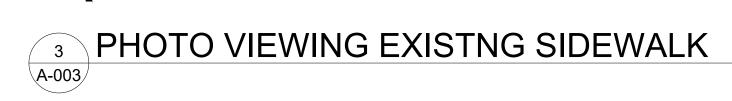

KEY PLAN & **EXISTING PHOTOS** SIDEWALK

SEAL & SIGNATURE:

DATE: DWG No.:

A-003.00

2024-02-06

2 PHOTO VIEWING NORTH (ADJACENT BUILDING)

PHOTO VIEW EXISTING SIDEWALK

190 EAST MAIN STREET HUNTINGTON, NY 11743 PHONE: 631-424-8480 FAX: 631-547-4193