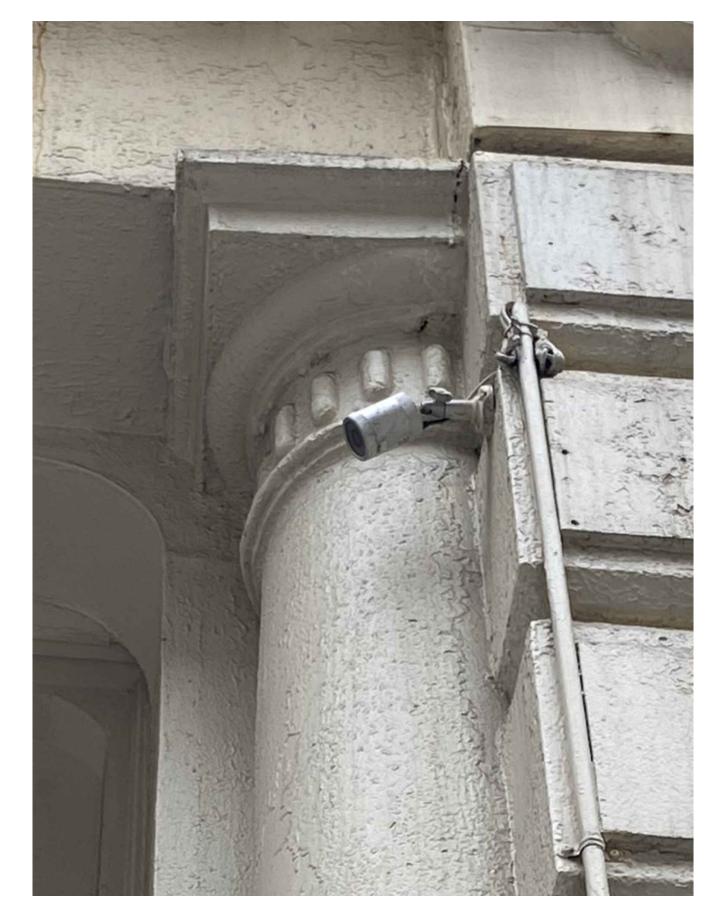

#### RECENT STOREFRONT PHOTOS

SEAL & SIGNATURE:

DATE: DWG No.:

2024-02-06

A-900.00

SHEET 16 OF

4 CAST IRON COLUMN CAPITAL CLOSE UP
A-901 SCALE: N.T.S.

190 EAST MAIN STREET HUNTINGTON, NY 11743 PHONE: 631-424-8480 FAX: 631-547-4193