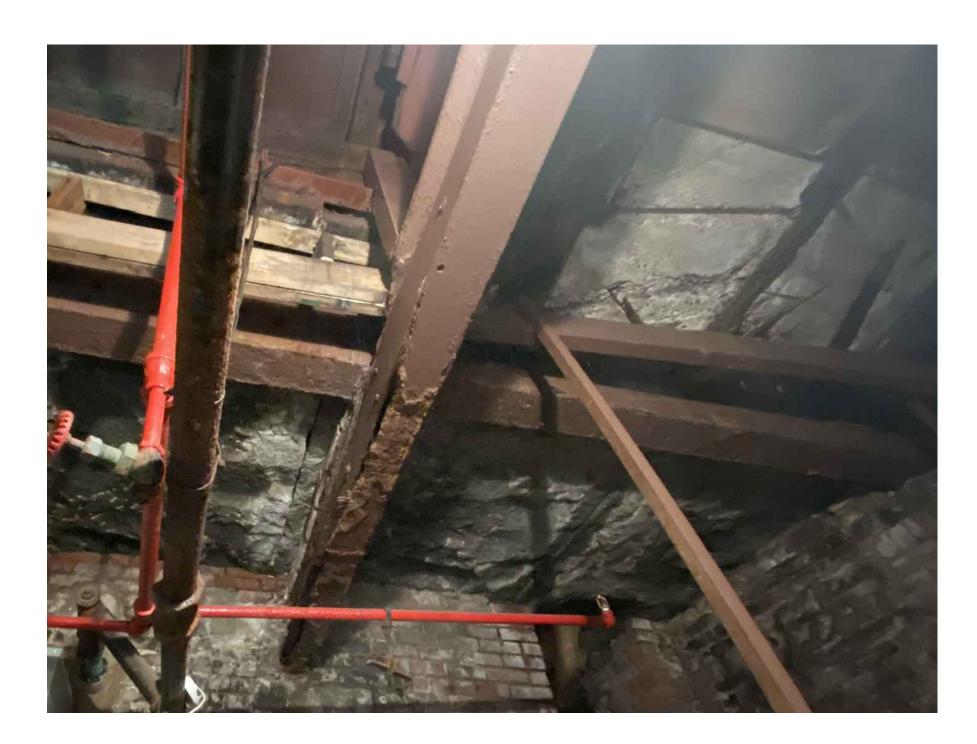

1 UNDERSIDE OF STAIR ON SIDEWALK
A-104 SCALE: N.T.S

2 UNDERSIDE OF GRANITE ON SIDEWALK
A-104 SCALE: N.T.S

3 UNDERSIDE OF STAIR ON SIDEWALK
A-104 SCALE: N.T.S

190 EAST MAIN STREET HUNTINGTON, NY 11743 PHONE: 631-424-8480 FAX: 631-547-4193

REVISIONS:

4 UNDERSIDE OF GRANITE AND STAIR ON SIDEWALK
A-104 SCALE: N.T.S

5 UNDERSIDE OF OLD SIDEWALK LIFT
A-104 SCALE: N.T.S

6 UNDERSIDE OF GRANITE AND STAIR ON SIDEWALK
A-104 SCALE: N.T.S

DOB B-SCAN JOB#

### EXISTING CELLAR CEILING PHOTO

SEAL & SIGNATURE:

DATE:

2024-02-06

A-104.00

SHEET 08 OF

190 EAST MAIN STREET HUNTINGTON, NY 11743 PHONE: 631-424-8480 FAX: 631-547-4193

PROJECT