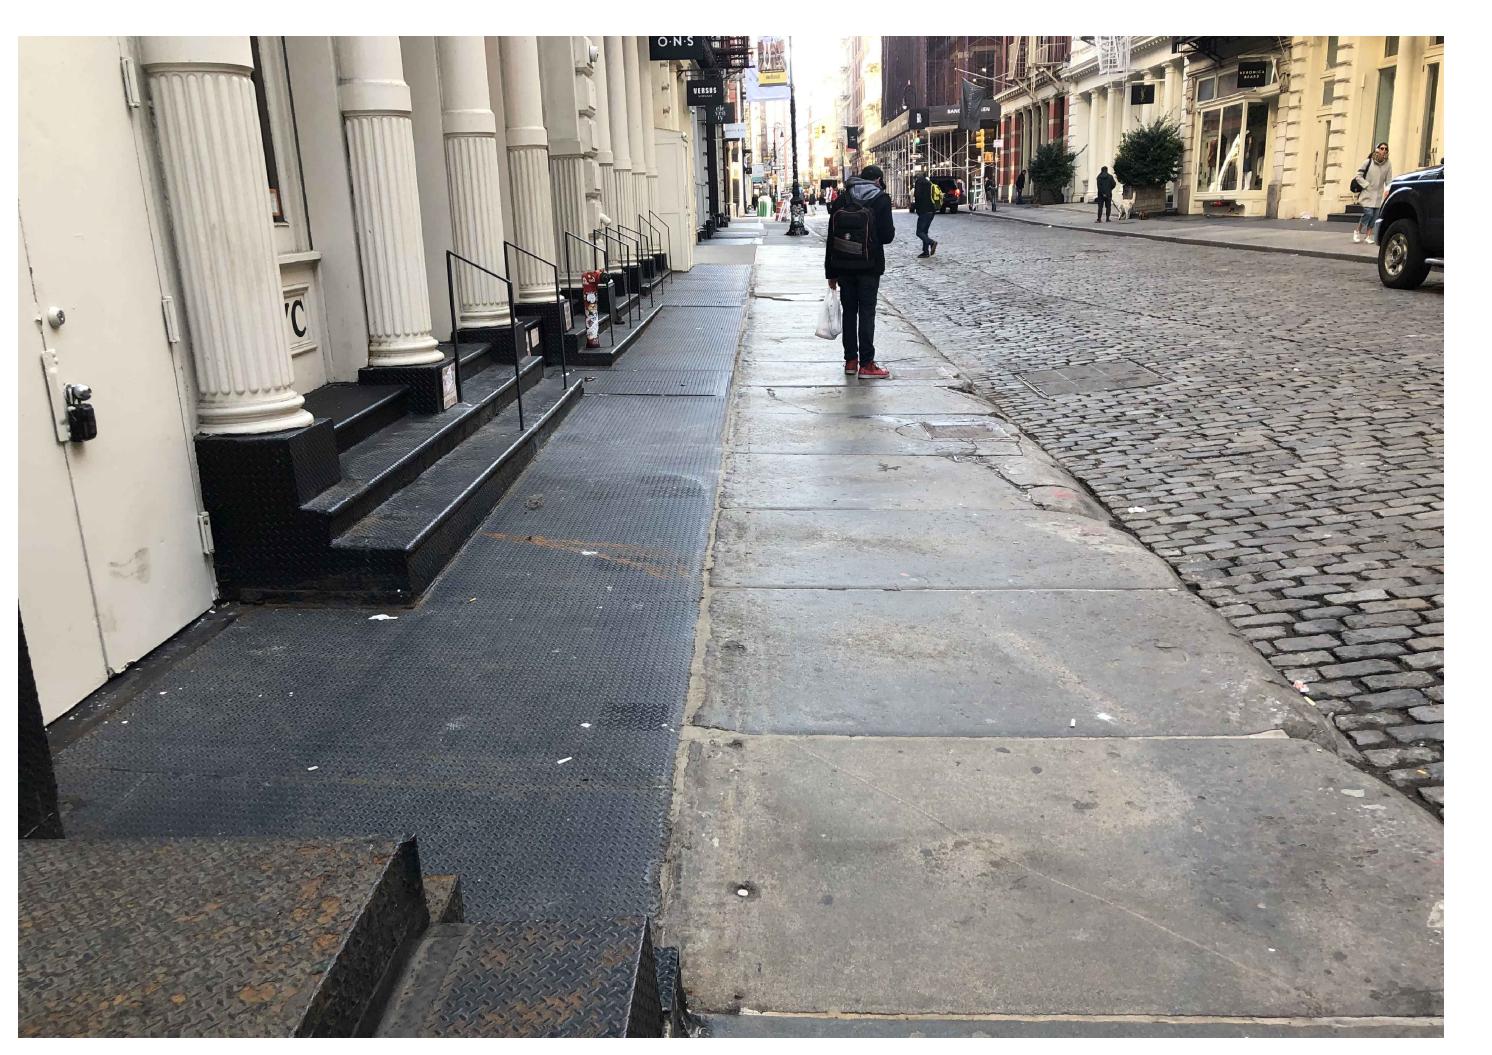

### 67 GREENE STREET

NEW YORK, NY, 10012

MEP ENGINEER ADDRESS:

ADDRESS: CITY: STATE: ZIP:

SPECIAL INSPECTOR: ADDRESS: CITY: STATE:

**REVISIONS:** 

DOB B-SCAN JOB#

DRAWING TITLE / INFORMATION:

KEY PLAN & **EXISTING PHOTOS** SIDEWALK

SEAL & SIGNATURE:

DATE: DWG No.:

A-003.00

2024-02-06

2 PHOTO VIEWING NORTH (ADJACENT BUILDING)

PHOTO VIEW EXISTING SIDEWALK

190 EAST MAIN STREET HUNTINGTON, NY 11743 PHONE: 631-424-8480 FAX: 631-547-4193