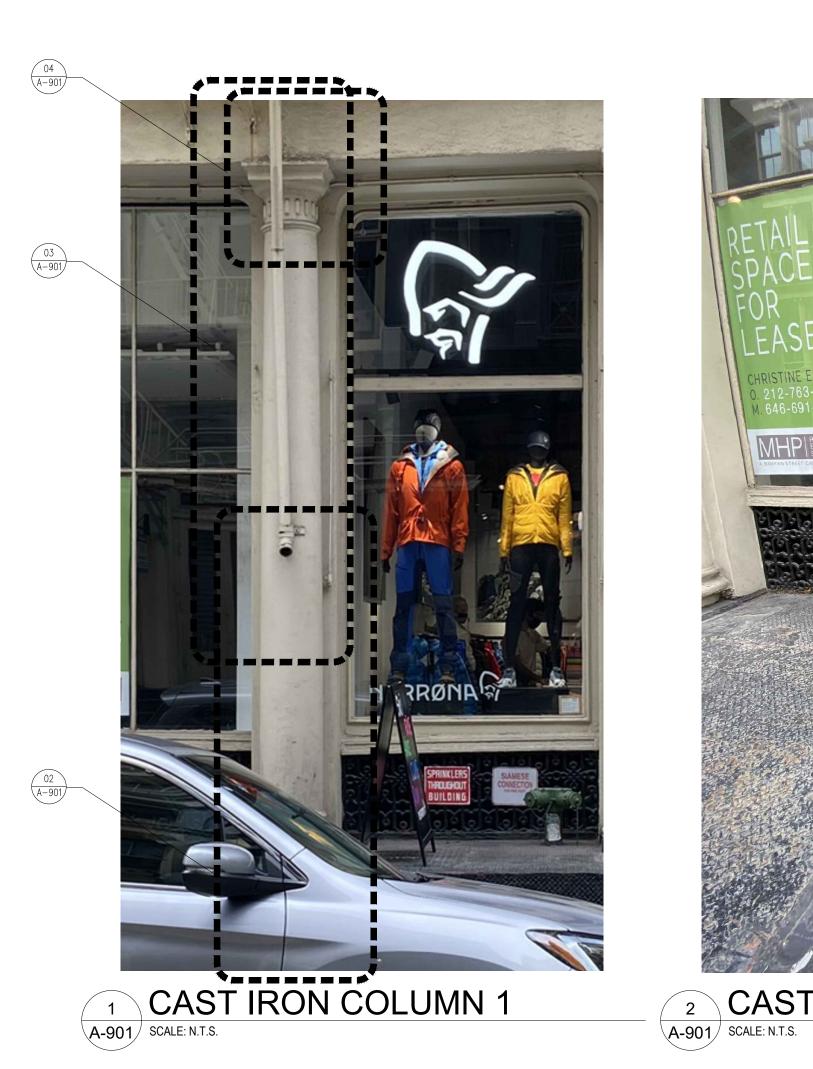

#### RECENT STOREFRONT PHOTOS

SEAL & SIGNATURE:

DATE: DWG No.:

2024-02-06

A-900.00

SHEET 16 OF

4 CAST IRON COLUMN CAPITAL CLOSE UP
A-901 SCALE: N.T.S.

190 EAST MAIN STREET HUNTINGTON, NY 11743 PHONE: 631-424-8480 FAX: 631-547-4193

REVISIONS:

E-MAIL:

7 CAST IRON COLUMN 2 SHAFT CLOSE UP
A-901 SCALE: N.T.S.

A-901 SCALE: N.T.S.

DOB B-SCAN JOB#

DRAWING TITLE / INFORMATION:

CAST IRON
PILLAR CLOSE
UP PHOTOS

SEAL & SIGNATURE:

DATE: DWG No.:

2024-02-06

A-901.00

3 CAST IRON COLUMN 3 SHAFT CLOSE UP

A-902 SCALE: N.T.S.

4 CAST IRON COLUMN 3 CAPITAL CLOSE UP

A-902 SCALE: N.T.S.

190 EAST MAIN STREET HUNTINGTON, NY 11743 PHONE: 631-424-8480 FAX: 631-547-4193