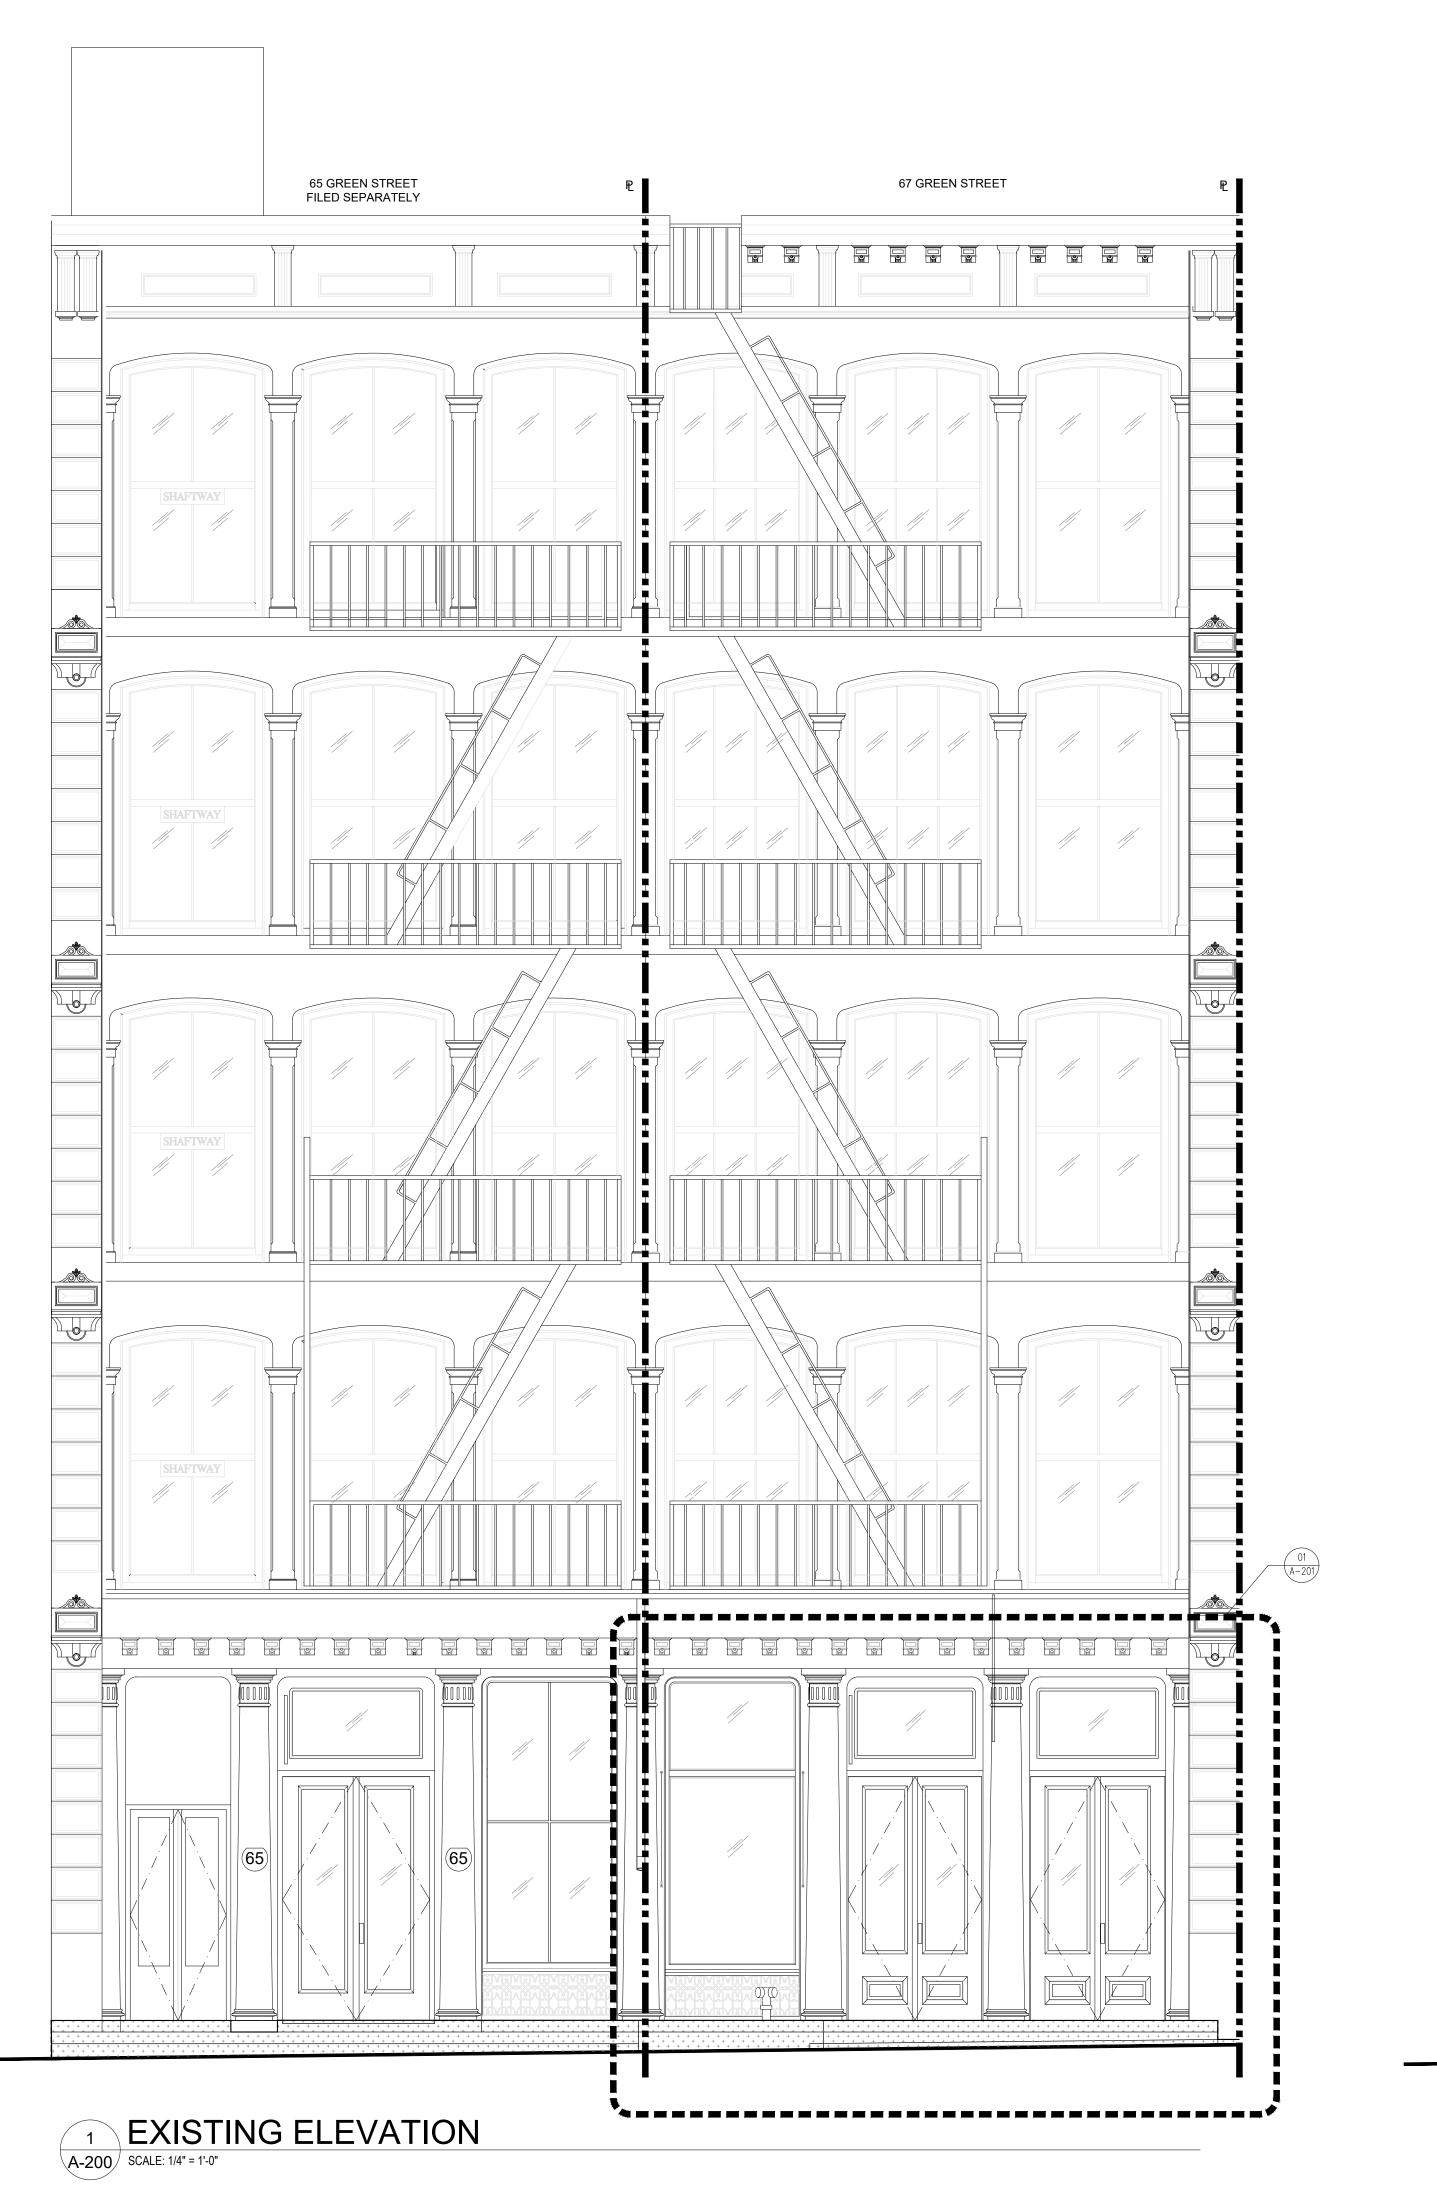

**REVISIONS**:

DOB B-SCAN JOB#

DRAWING TITLE / INFORMATION:

EXISTING & PROPOSED ELEVATION

SEAL & SIGNATURE:

DATE: DWG No.:

2024-02-06

A-200.00

SHEET 10 OF 18

S W a

11 PARK PLACE SUITE 816 NEW YORK, NY 10007 PHONE: 212-932-7566

190 EAST MAIN STREET HUNTINGTON, NY 11743 PHONE: 631-424-8480 FAX: 631-547-4193

PROJECT