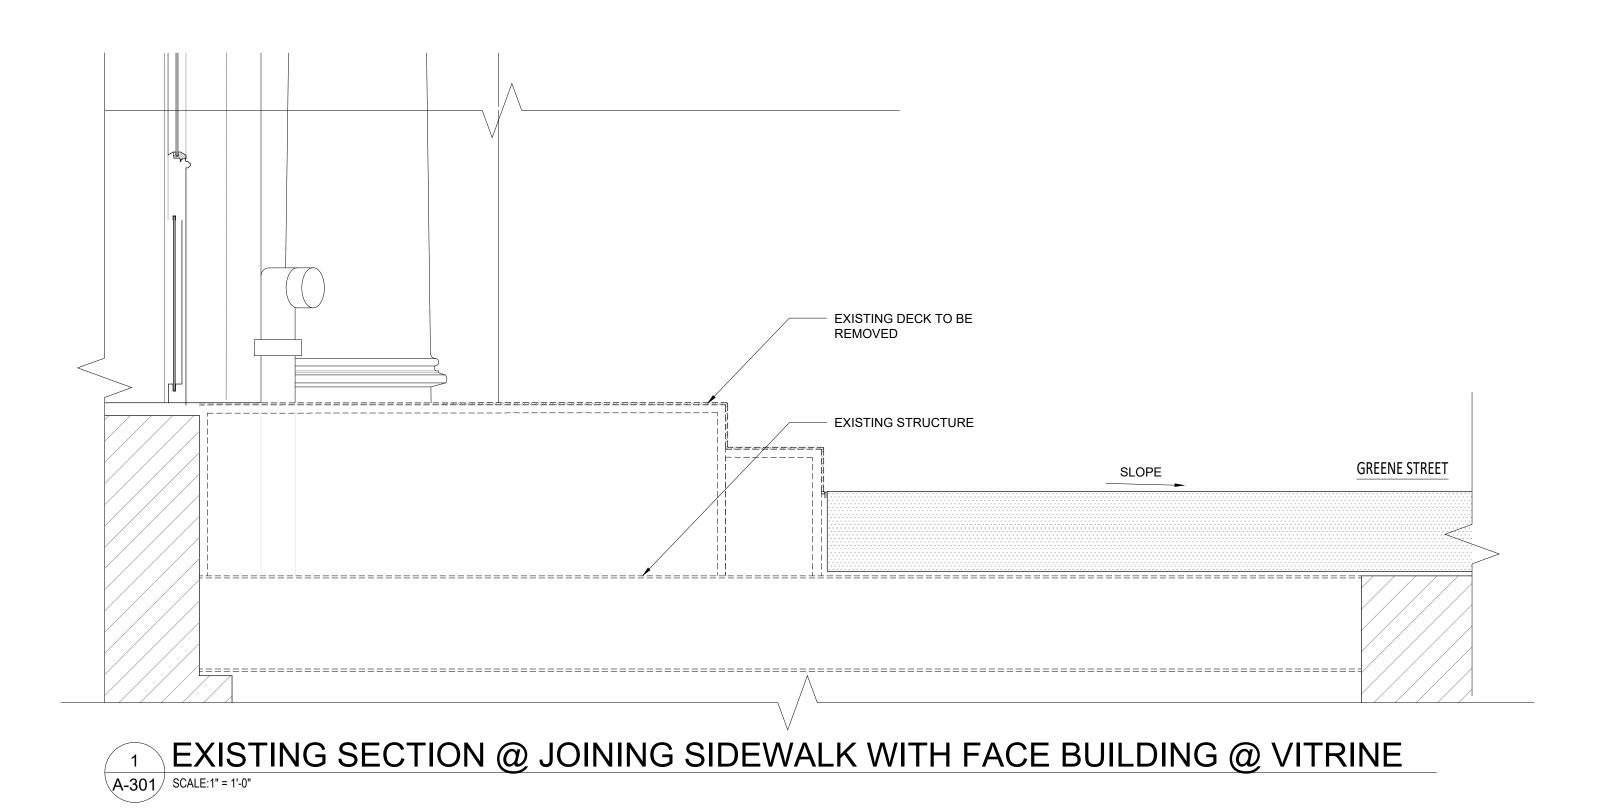

### 1 EXISTING PARTIAL SECTION A-300 SCALE:3/8" = 1'-0"

3 EXISTING PARTIAL SECTION
A-300 SCALE:3/8" = 1'-0"