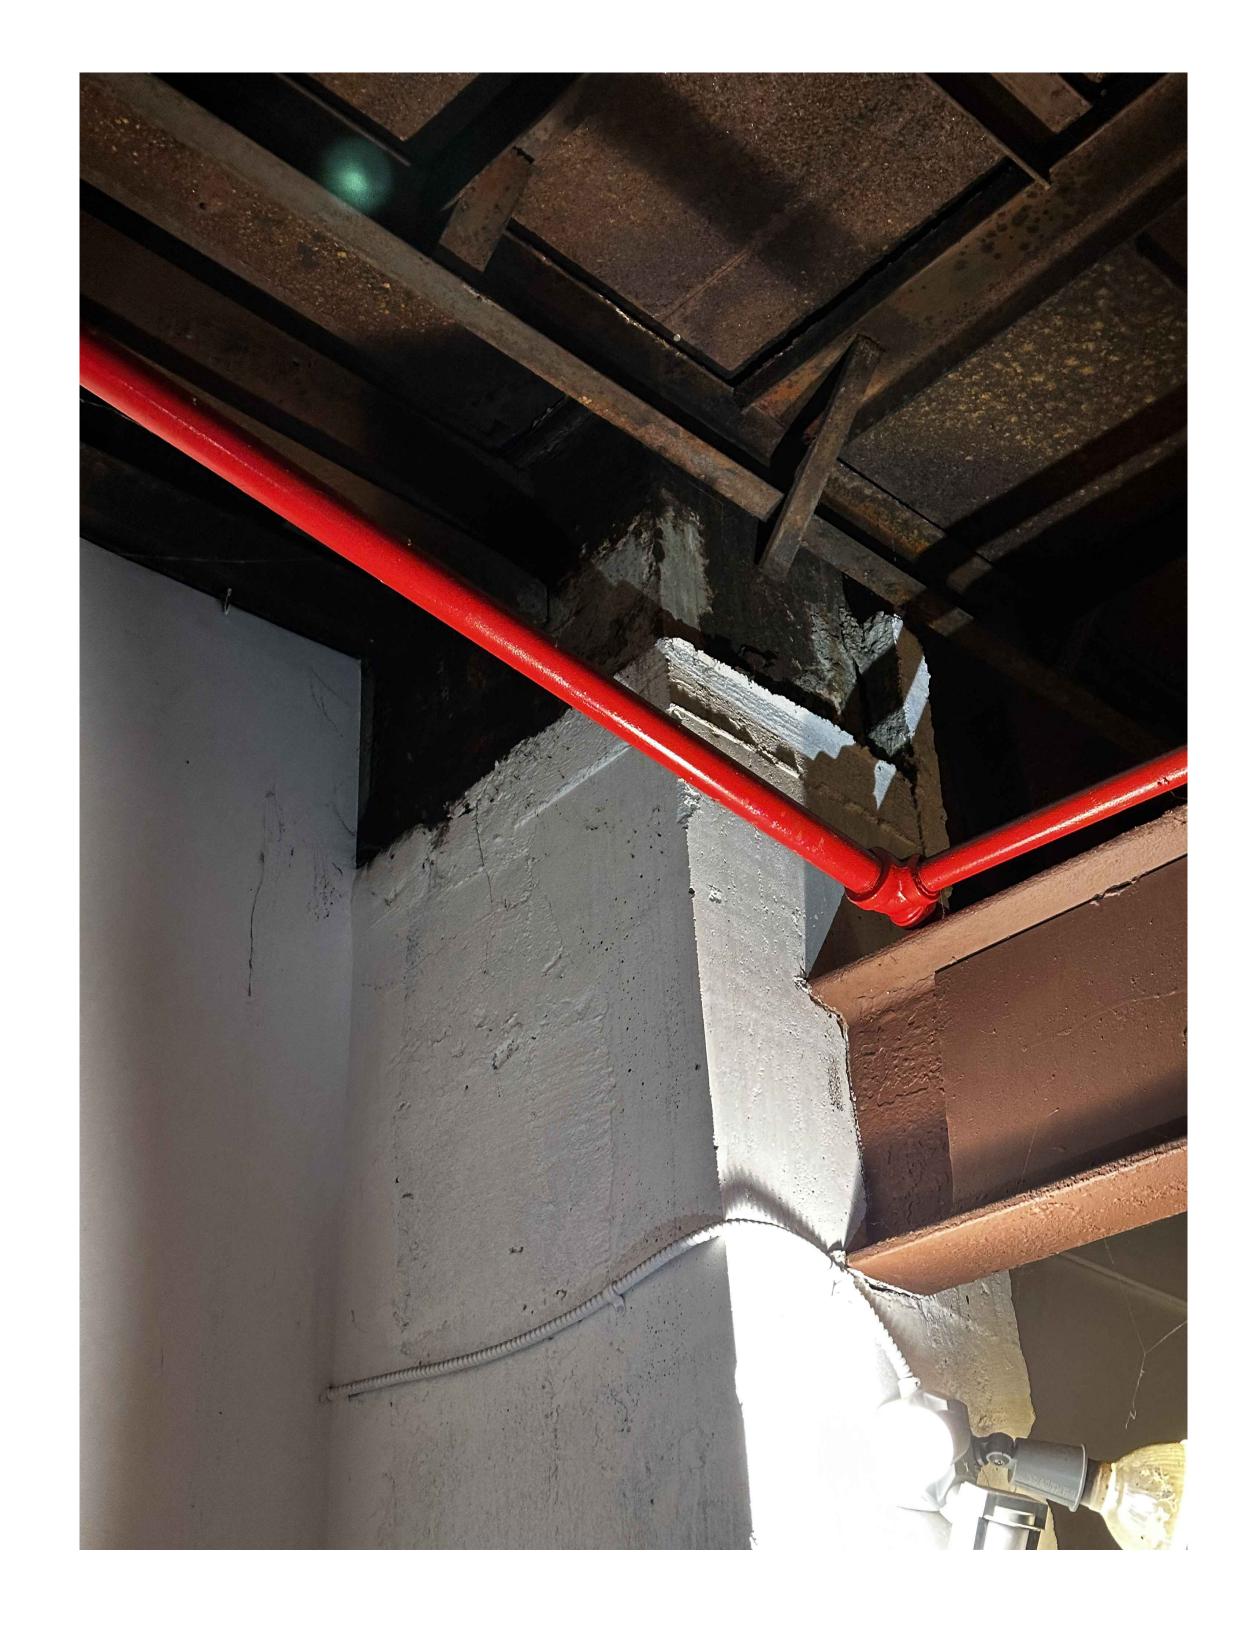

## 5 PHOTO VIEWING INTERIOR COLUMN IN VAULT A-005

### 6 PHOTO VIEWING INTERIOR COLUMN IN VAULT

11 PARK PLACE SUITE 816 NEW YORK, NY 10007 PHONE: 212-932-7566

190 EAST MAIN STREET HUNTINGTON, NY 11743 PHONE: 631-424-8480 FAX: 631-547-4193

PROJECT

### EXISTING VAULT COLUMNS

SEAL & SIGNATURE:

DATE:
DWG No.:

2024-02-06

A-005.00

SHEET 06 OF

STEEL FRAMING DIAMOND

PLATE FINISHES ON SIDEWALK