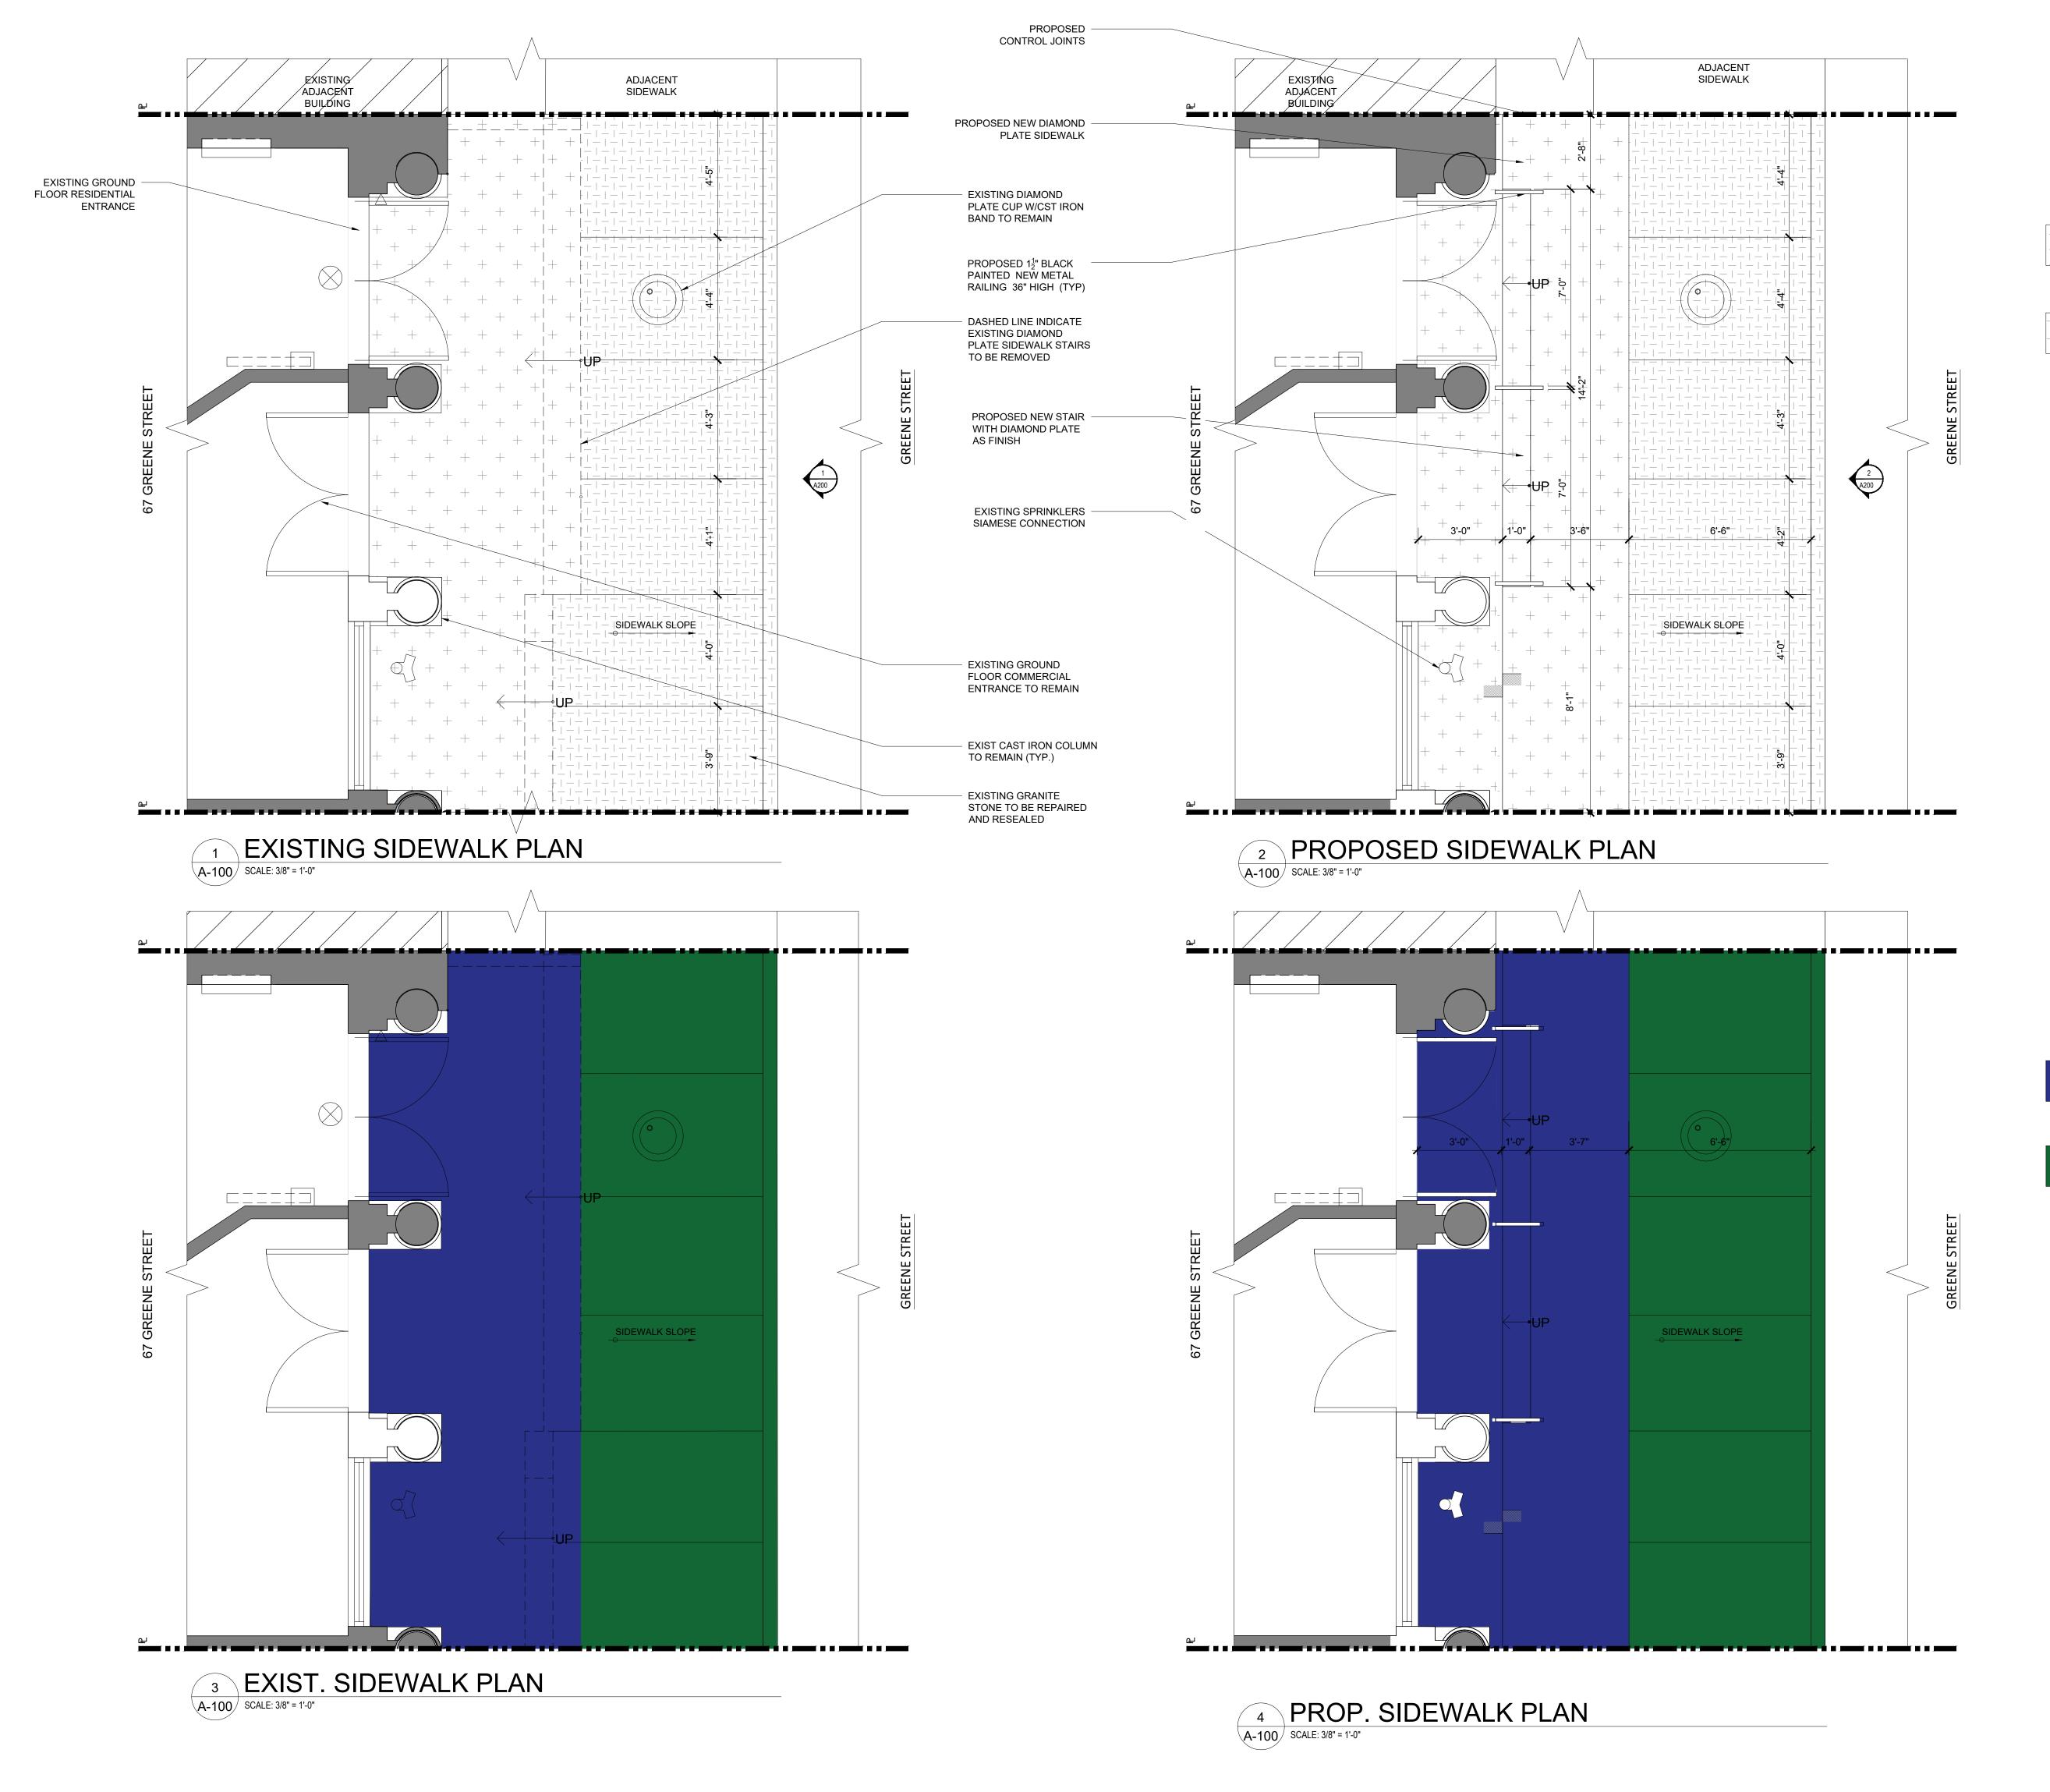

### EXISTING VAULT COLUMNS

SEAL & SIGNATURE:

DATE:
DWG No.:

2024-02-06

A-005.00

SHEET 06 OF

STEEL FRAMING DIAMOND

PLATE FINISHES ON SIDEWALK

190 EAST MAIN STREET HUNTINGTON, NY 11743 PHONE: 631-424-8480 FAX: 631-547-4193

PROJECT

11 PARK PLACE SUITE 816 NEW YORK, NY 10007 PHONE: 212-932-7566

GRANITE ON SIDEWALK

67 GREENE STREET

NEW YORK, NY, 10012

MEP ENGINEER NAME: ADDRESS: CITY: STATE: ZIP: TEL:

E-MAIL: STRUCTURAL ENGINEER NAME:

ADDRESS: CITY: STATE: ZIP: TEL:

SPECIAL INSPECTOR: NAME: ADDRESS: CITY: STATE: ZIP: TEL: E-MAIL:

**REVISIONS:** 

DIAMOND PLATE

GRANITE

DOB B-SCAN JOB#

DRAWING TITLE / INFORMATION:

**EXISTING &** PROPOSED SIDEWALK PLAN

SEAL & SIGNATURE:

DATE: DWG No.:

2024-02-06

A-100.00