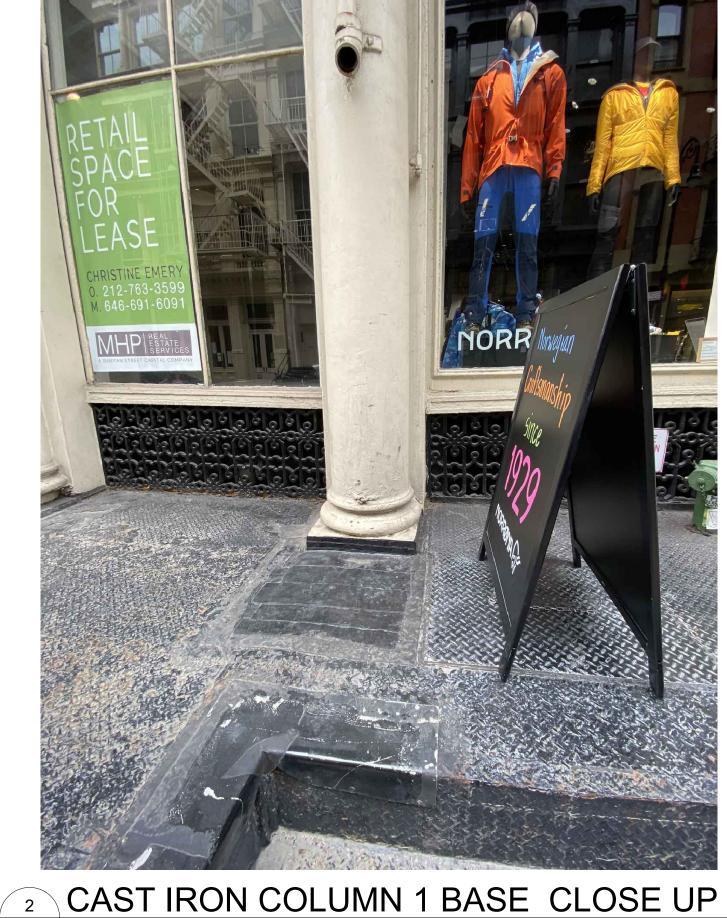

SHEET 15 OF

1 RECENT PHOTOS @ 67 GREENE STREET STOREFRONT
A-900 SCALE: N.T.S.

CAST IRON PILLAR NUMBER X

11 PARK PLACE SUITE 816 NEW YORK, NY 10007 PHONE: 212-932-7566

190 EAST MAIN STREET HUNTINGTON, NY 11743 PHONE: 631-424-8480 FAX: 631-547-4193

#### RECENT STOREFRONT PHOTOS

SEAL & SIGNATURE:

DATE: DWG No.:

2024-02-06

A-900.00

SHEET 16 OF

4 CAST IRON COLUMN CAPITAL CLOSE UP
A-901 SCALE: N.T.S.

190 EAST MAIN STREET HUNTINGTON, NY 11743 PHONE: 631-424-8480 FAX: 631-547-4193