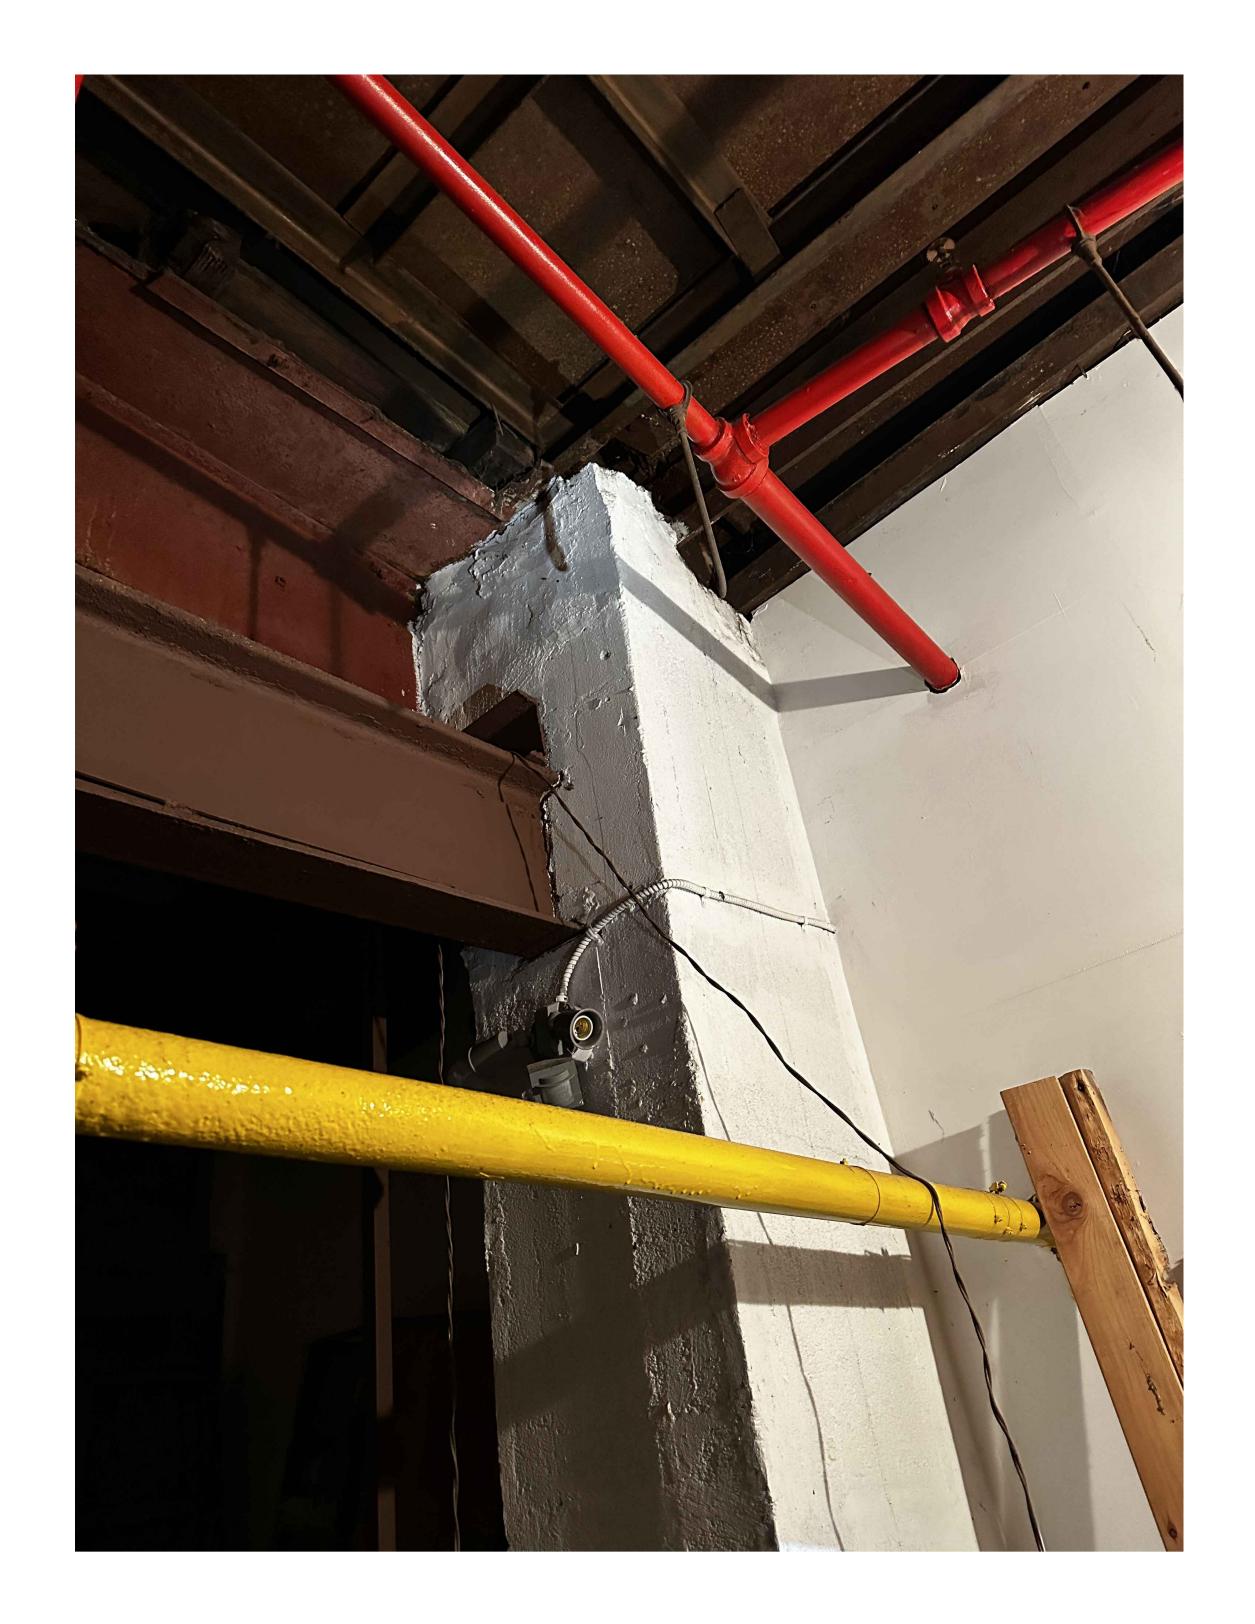

## 5 PHOTO VIEWING INTERIOR COLUMN IN VAULT A-005

### 6 PHOTO VIEWING INTERIOR COLUMN IN VAULT

11 PARK PLACE SUITE 816 NEW YORK, NY 10007 PHONE: 212-932-7566

190 EAST MAIN STREET HUNTINGTON, NY 11743 PHONE: 631-424-8480 FAX: 631-547-4193

PROJECT

### 67 GREENE STREET

NEW YORK, NY, 10012

MEP ENGINEER
NAME:
ADDRESS:
CITY:
STATE:
ZIP:
TEL:
E-MAIL:

STRUCTURAL ENGINEER
NAME:
ADDRESS:
CITY:
STATE:
ZIP:
TEL:

SPECIAL INSPECTOR:
NAME:
ADDRESS:
CITY:
STATE:
ZIP:
TEL:
E-MAIL:

REVISIONS:

DOB B-SCAN JOB#

DRAWING TITLE / INFORMATION:

### EXISTING VAULT COLUMNS

SEAL & SIGNATURE:

DATE:
DWG No.:

2024-02-06

A-005.00

SHEET 06 OF

STEEL FRAMING DIAMOND

PLATE FINISHES ON SIDEWALK