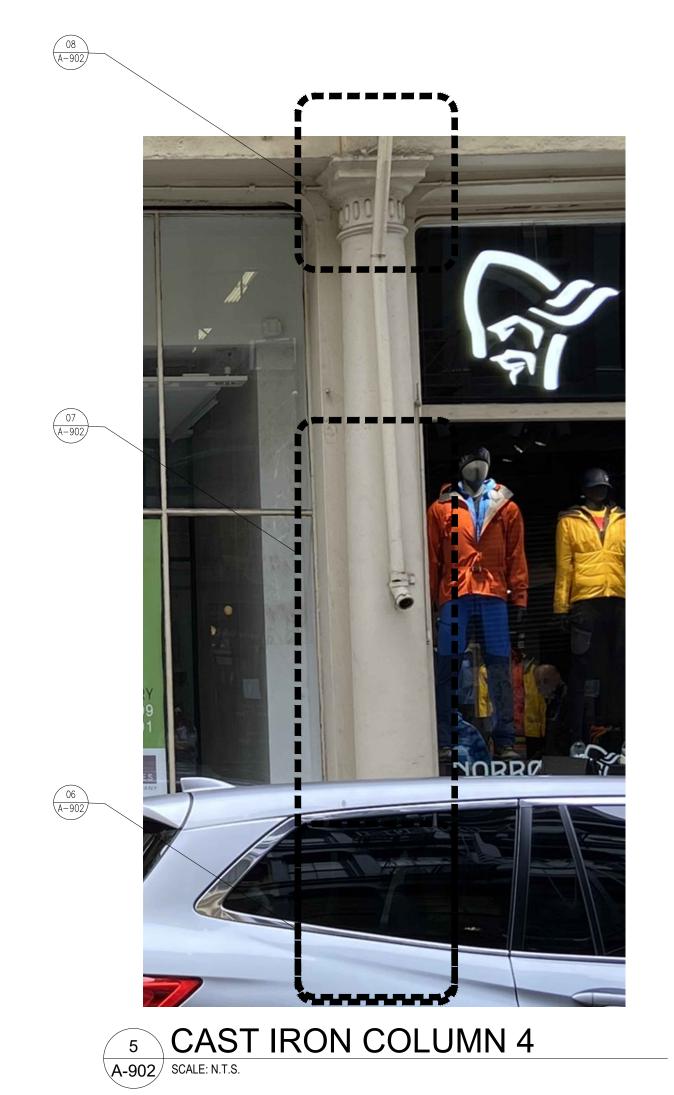

REVISIONS:

6 CAST IRON COLUMN 4 BASE CLOSE UP
A-902 SCALE: N.T.S.

7 CAST IRON COLUMN 4 SHAFT CLOSE UP
A-902 SCALE: N.T.S.

8 CAST IRON COLUMN 4 CAPITAL CLOSE UP
A-902 SCALE: N.T.S.

DOB B-SCAN JOB#

DRAWING TITLE / INFORMATION: