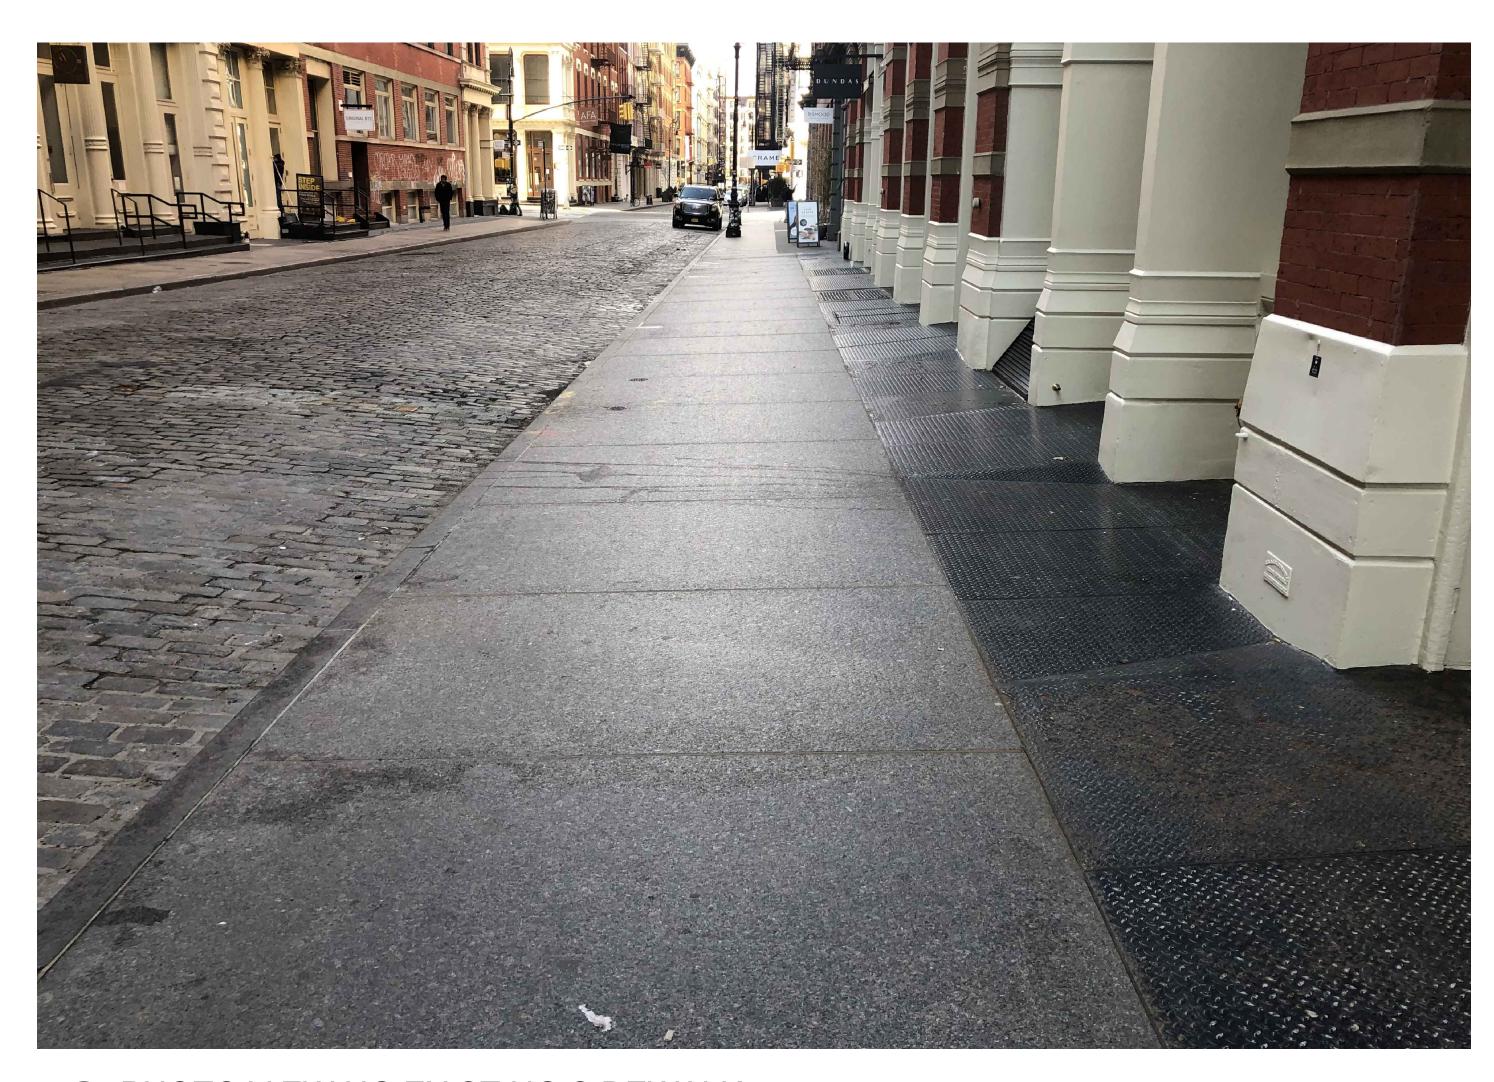

### 67 GREENE STREET

NEW YORK, NY, 10012

MEP ENGINEER ADDRESS:

ADDRESS: CITY: STATE: ZIP:

SPECIAL INSPECTOR: ADDRESS: CITY: STATE:

**REVISIONS:** 

DOB B-SCAN JOB#

DRAWING TITLE / INFORMATION:

KEY PLAN & **EXISTING PHOTOS** SIDEWALK

SEAL & SIGNATURE:

DATE: DWG No.:

A-003.00

2024-02-06

2 PHOTO VIEWING NORTH (ADJACENT BUILDING)

PHOTO VIEW EXISTING SIDEWALK

190 EAST MAIN STREET HUNTINGTON, NY 11743 PHONE: 631-424-8480 FAX: 631-547-4193