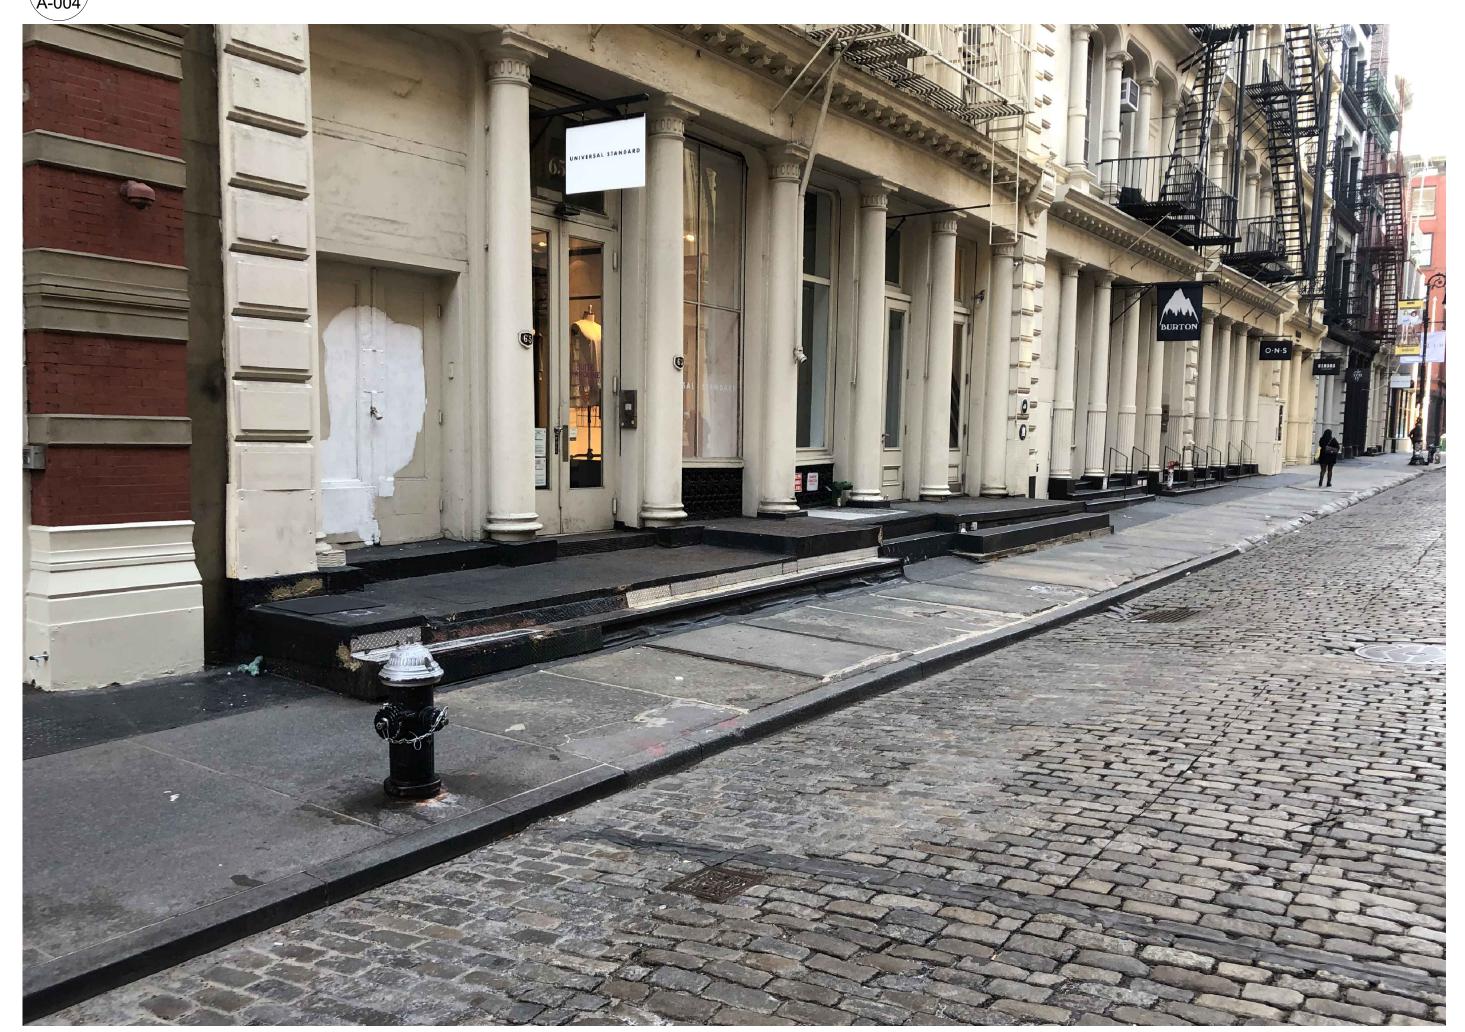

### 67 GREENE STREET

NEW YORK, NY, 10012

MEP ENGINEER ADDRESS:

ADDRESS: CITY: STATE: ZIP:

SPECIAL INSPECTOR: ADDRESS: CITY: STATE:

**REVISIONS:** 

DOB B-SCAN JOB#

DRAWING TITLE / INFORMATION:

KEY PLAN & **EXISTING PHOTOS** SIDEWALK

SEAL & SIGNATURE:

DATE: DWG No.:

A-003.00

2024-02-06

2 PHOTO VIEWING NORTH (ADJACENT BUILDING)

PHOTO VIEW EXISTING SIDEWALK

190 EAST MAIN STREET HUNTINGTON, NY 11743 PHONE: 631-424-8480 FAX: 631-547-4193

### EXISTING PHOTOS SIDEWALK

SEAL & SIGNATURE:

A-004.00