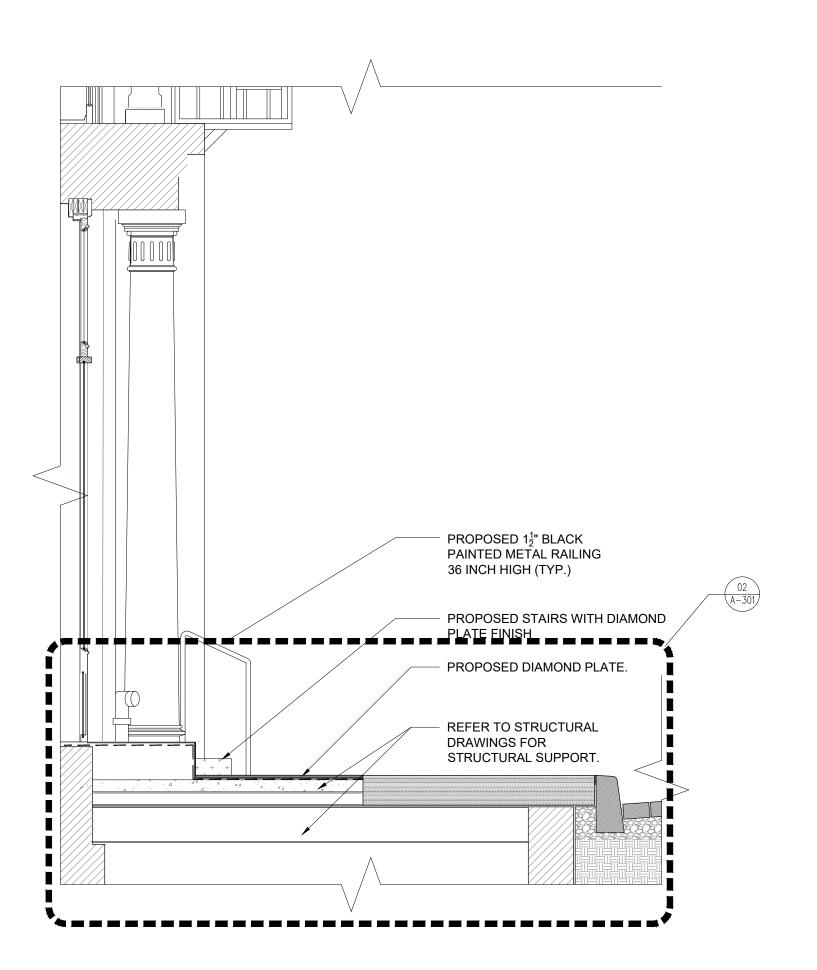

### PROPOSED PARTIAL SECTION SCALE:3/8" = 1'-0"

4 PROPOSED PARTIAL SECTION
A-300 SCALE:3/8" = 1'-0"

11 PARK PLACE SUITE 816 NEW YORK, NY 10007 PHONE: 212-932-7566

190 EAST MAIN STREET HUNTINGTON, NY 11743 PHONE: 631-424-8480 FAX: 631-547-4193

#### ENLARGED SECTION AND DETAILS

SEAL & SIGNATURE:

DATE: DWG No.:

2024-02-06

A-300.00

PROPOSED SECTION @ JOINING SIDEWALK WITH FACE BUILDING @ STAIR

A-301 SCALE:1" = 1'-0"

11 PARK PLACE SUITE 816 NEW YORK, NY 10007 PHONE: 212-932-7566