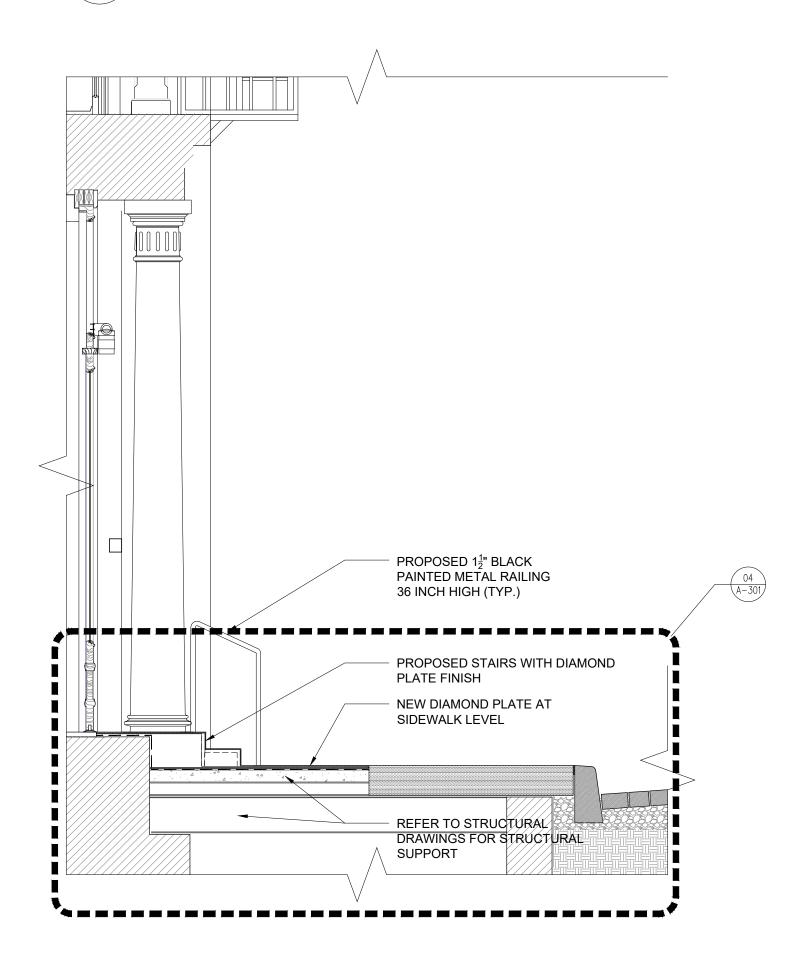

### PROPOSED PARTIAL SECTION SCALE:3/8" = 1'-0"

4 PROPOSED PARTIAL SECTION
A-300 SCALE:3/8" = 1'-0"

11 PARK PLACE SUITE 816 NEW YORK, NY 10007 PHONE: 212-932-7566

190 EAST MAIN STREET HUNTINGTON, NY 11743 PHONE: 631-424-8480 FAX: 631-547-4193

#### ENLARGED SECTION AND DETAILS

SEAL & SIGNATURE:

DATE: DWG No.:

2024-02-06

A-300.00

PROPOSED SECTION @ JOINING SIDEWALK WITH FACE BUILDING @ STAIR

A-301 SCALE:1" = 1'-0"

11 PARK PLACE SUITE 816 NEW YORK, NY 10007 PHONE: 212-932-7566