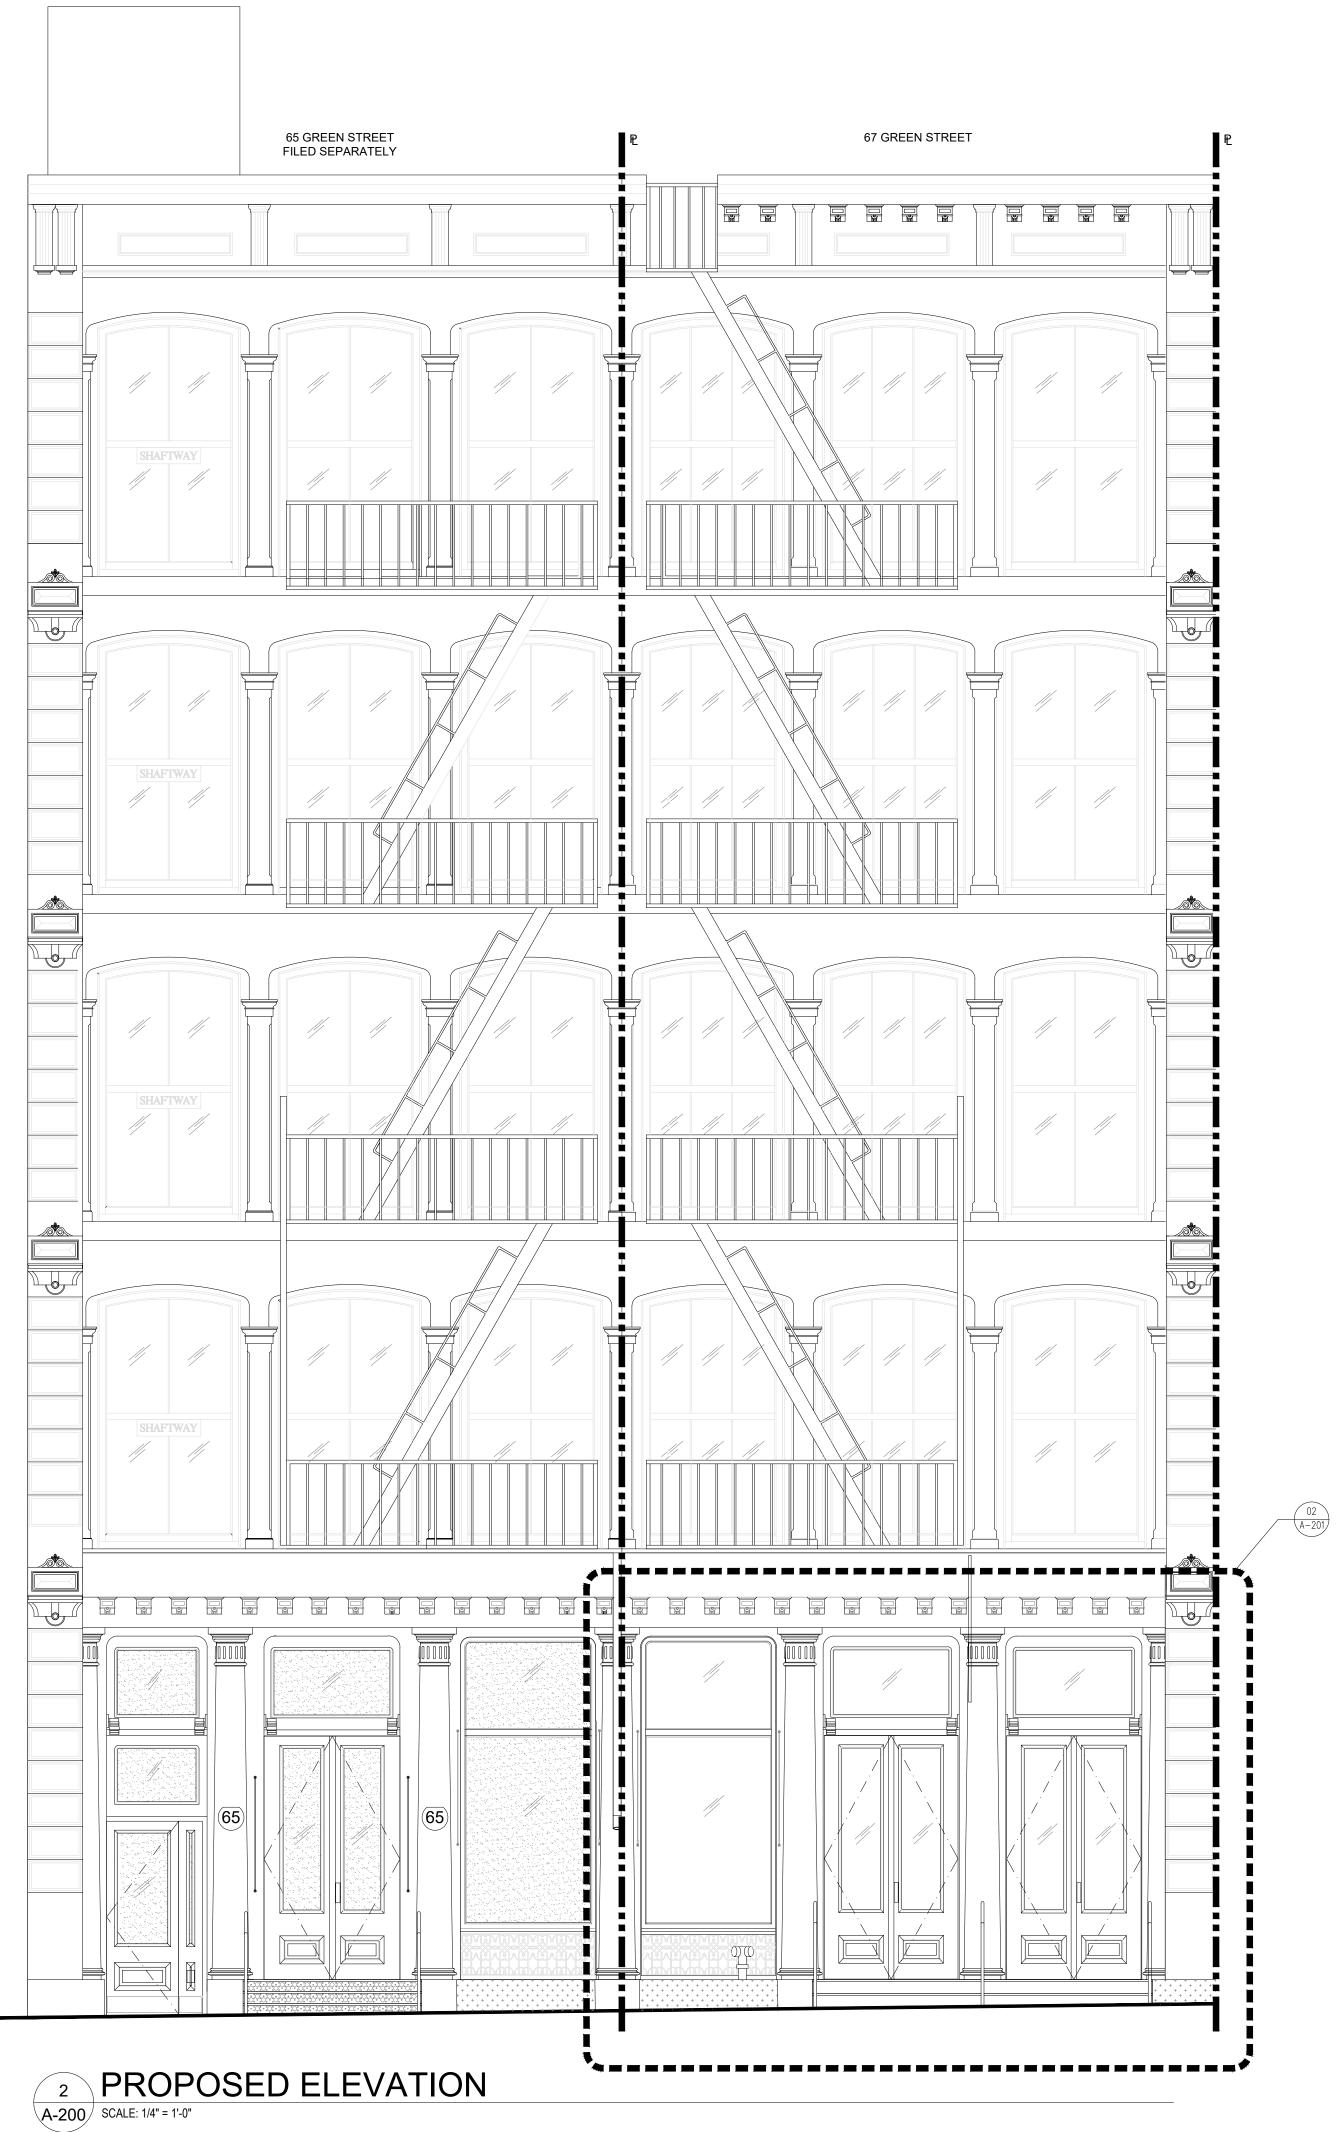

**REVISIONS**:

DOB B-SCAN JOB#

DRAWING TITLE / INFORMATION:

EXISTING & PROPOSED PARTIAL ELEVATION

SEAL & SIGNATURE:

2024-02-06

DATE: DWG No.:

A-201.00

SHEET 11 OF 18