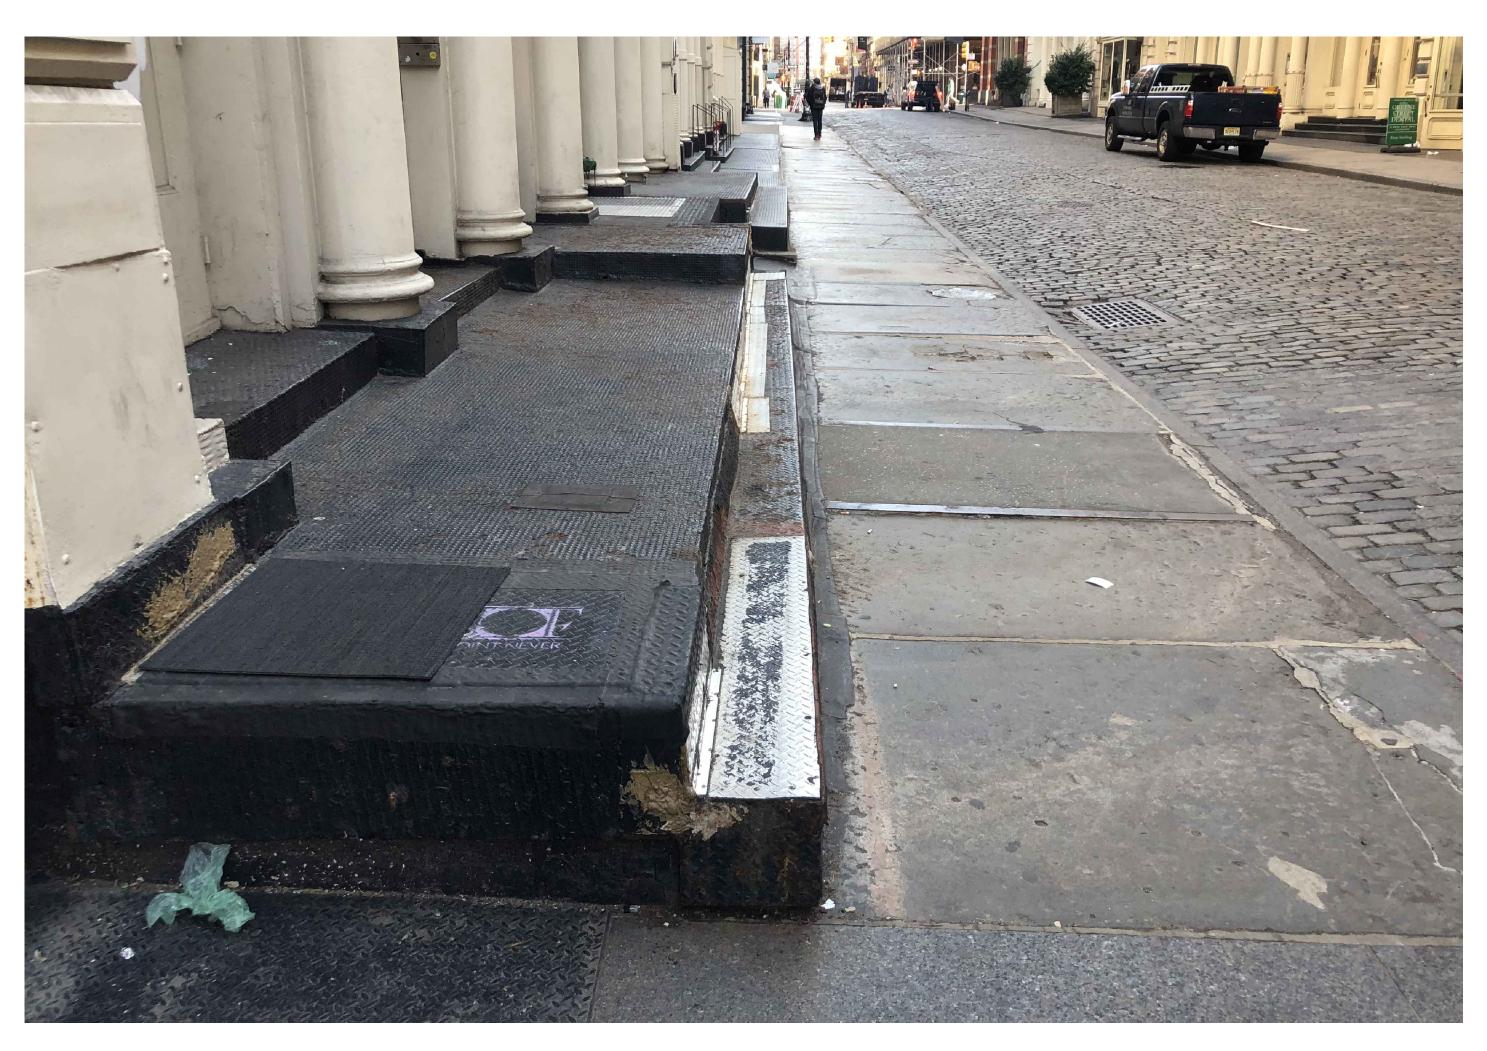

### 67 GREENE STREET

NEW YORK, NY, 10012

MEP ENGINEER ADDRESS:

ADDRESS: CITY: STATE: ZIP:

SPECIAL INSPECTOR: ADDRESS: CITY: STATE:

**REVISIONS:** 

DOB B-SCAN JOB#

DRAWING TITLE / INFORMATION:

KEY PLAN & **EXISTING PHOTOS** SIDEWALK

SEAL & SIGNATURE:

DATE: DWG No.:

A-003.00

2024-02-06

2 PHOTO VIEWING NORTH (ADJACENT BUILDING)

PHOTO VIEW EXISTING SIDEWALK

190 EAST MAIN STREET HUNTINGTON, NY 11743 PHONE: 631-424-8480 FAX: 631-547-4193