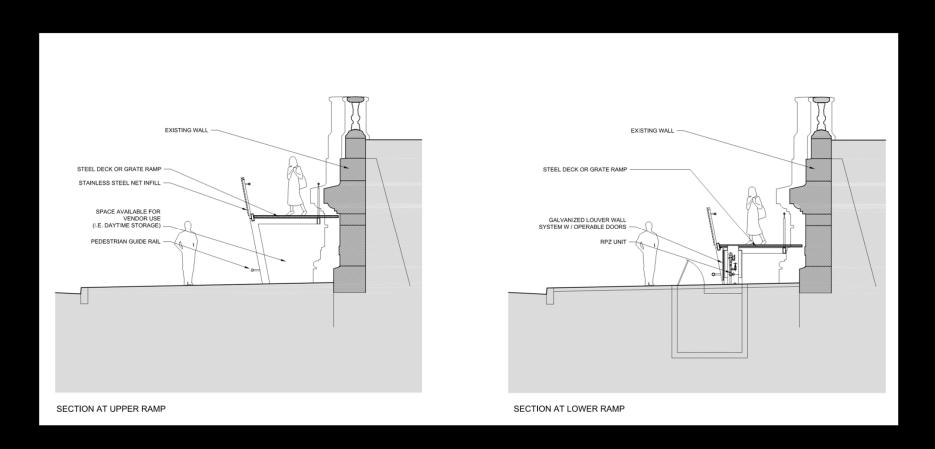

#### **Project Location Map**















## **Project Context**















## **Historical Background**















## Historical Background





















































































#### **Proposed Plan**















## **Proposed Plantings**



**Bamboo Planting** 



**Weeping Cherry Tree** 













#### **Existing Wall Elevation**



**EXISTING FORSYTH STREET WALL ELEVATION** 













#### **Proposed Wall Elevation**



PROPOSED MODIFICATIONS













#### **Proposed Stair with Integrated Seating**















## **Proposed Stair and Railings**





**Skateboard Deterrent Railing** 













#### **Stair Section**















#### **Stair Section**















## **Proposed Ramp Cross Sections**















# **Perspective View**















# **Perspective View**















## **Perspective View**















#### **Additional Design Considerations**



#### **Rodent Deterrence**

- Smooth Sided Trash Receptacles
- Installation of Hose Connection for Wash-Down



#### **Skateboard Deterrence**

- Rough Nosing on Surfaces
- · Irregularity of Stone and Spacing
- Steel Skateboard Deterrents for Stair Seating













#### **Planters**



Highline



**Chelsea Piers** 



Zuccotti Plaza, Manhattan













## **Paving**



Porous Unit Pavement - With Zig-Zag Finish Variation













## Lighting

#### Flushing Meadows – NYCDOT Approved Pedestrian Light



















#### **Movable Tables and Chairs**



















## **Bicycle Racks**

#### **NYCDOT