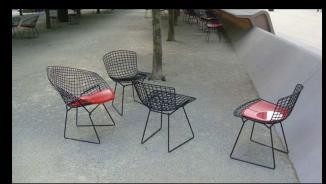

## **Proposed Ramp Cross Sections**















# **Perspective View**















# **Perspective View**















## **Perspective View**















#### **Additional Design Considerations**



#### **Rodent Deterrence**

- Smooth Sided Trash Receptacles
- Installation of Hose Connection for Wash-Down



#### **Skateboard Deterrence**

- Rough Nosing on Surfaces
- · Irregularity of Stone and Spacing
- Steel Skateboard Deterrents for Stair Seating













#### **Planters**



Highline



**Chelsea Piers** 



Zuccotti Plaza, Manhattan













## **Paving**



Porous Unit Pavement - With Zig-Zag Finish Variation













## Lighting

#### Flushing Meadows – NYCDOT Approved Pedestrian Light



















#### **Movable Tables and Chairs**



















## **Bicycle Racks**

#### **NYCDOT Standard Bike Rack**

















#### **Previous Artwork**

Stone Path Leopold Park, Oostende, Belgium

















#### **Public Art – Concept**

- Xu Bing's proposed work will utilize two lines from the Tang Dynasty poet Li She (c. 806)
- In this well-known poem, *Writings at Helin Temple*, Li She describes the changing of the seasons
- The English text reads:

By a bamboo temple I talk with a monk midway: Half a day, in my floating life, is thus whiled away.

• Xu Bing has chosen this text because it highlights the importance of quiet, reflective spaces in all of our lives.