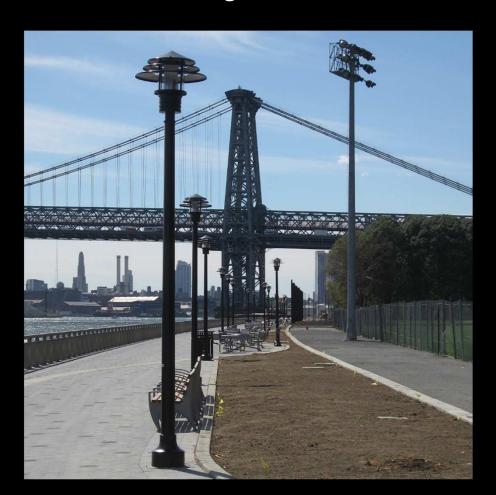

**Stair Section**















#### **Stair Section**















## **Proposed Ramp Cross Sections**















# **Perspective View**















# **Perspective View**















## **Perspective View**















#### **Additional Design Considerations**



#### **Rodent Deterrence**

- Smooth Sided Trash Receptacles
- Installation of Hose Connection for Wash-Down



#### **Skateboard Deterrence**

- Rough Nosing on Surfaces
- · Irregularity of Stone and Spacing
- Steel Skateboard Deterrents for Stair Seating













#### **Planters**



Highline



**Chelsea Piers** 



Zuccotti Plaza, Manhattan













## **Paving**



Porous Unit Pavement - With Zig-Zag Finish Variation













## Lighting

#### Flushing Meadows – NYCDOT Approved Pedestrian Light



















#### **Movable Tables and Chairs**



















## **Bicycle Racks**

#### **NYCDOT Standard Bike Rack**

















#### **Previous Artwork**

Stone Path Leopold Park, Oostende, Belgium

















#### **Public Art – Concept**

- Xu Bing's proposed work will utilize two lines from the Tang Dynasty poet Li She (c. 806)
- In this well-known poem, *Writings at Helin Temple*, Li She describes the changing of the seasons
- The English text reads:

By a bamboo temple I talk with a monk midway: Half a day, in my floating life, is thus whiled away.

• Xu Bing has chosen this text because it highlights the importance of quiet, reflective spaces in all of our lives.