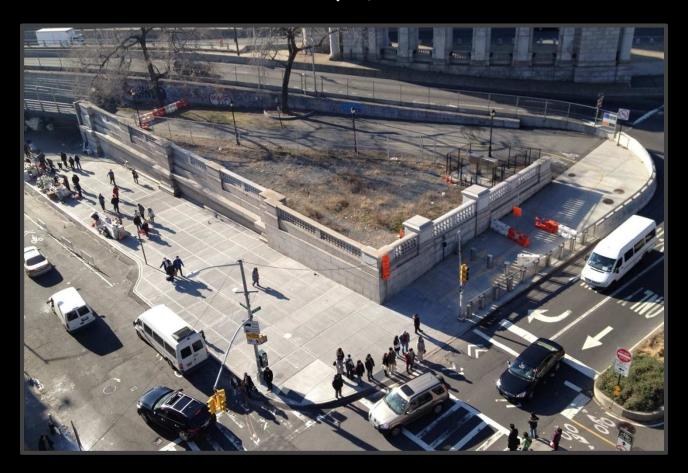

# **Reconstruction of Forsyth Street Plaza**

#### **Community Board 3 Presentation**

February 15, 2012















#### **Project Location Map**















## **Project Context**















## **Historical Background**















## Historical Background





















































































#### **Proposed Plan**















## **Proposed Plantings**



**Bamboo Planting** 



**Weeping Cherry Tree** 













#### **Existing Wall Elevation**



**EXISTING FORSYTH STREET WALL ELEVATION** 













#### **Proposed Wall Elevation**



PROPOSED MODIFICATIONS













#### **Proposed Stair with Integrated Seating**















## **Proposed Stair and Railings**





**Skateboard Deterrent Railing** 













#### **Stair Section**















#### **Stair Section**















## **Proposed Ramp Cross Sect