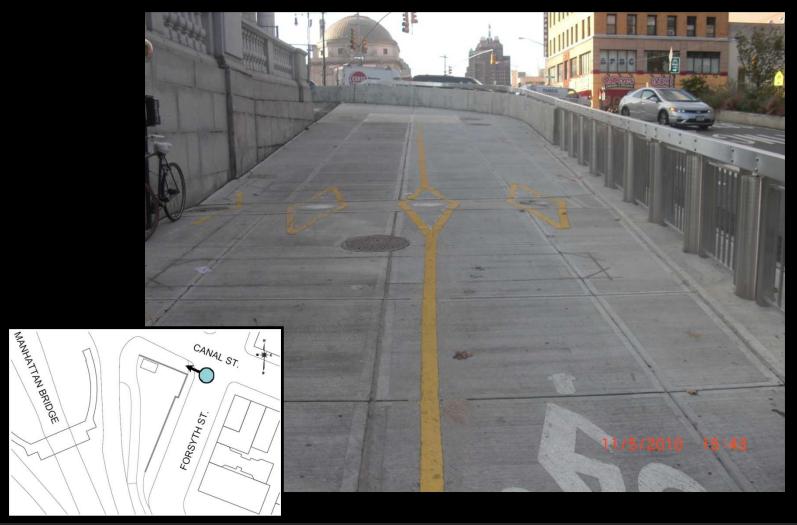

# **Reconstruction of Forsyth Street Plaza**

#### **Community Board 3 Presentation**

February 15, 2012















#### **Project Location Map**















## **Project Context**















## **Historical Background**















## Historical Background





















































































#### **Proposed Plan**















## **Proposed Plantings**



**Bamboo Planting** 



**Weeping Cherry Tree** 













#### **Existing Wall Elevation**



**EXISTING FORSYTH STREET WALL ELEVATION** 













#### **Proposed Wall Elevation**



PROPOSED MODIFICATIONS













#### **Proposed Stair with Integrated Seating**















## **Proposed Stair and Railings**





**Skateboard Deterrent Railing** 













#### **Stair Section**















#### **Stair Section**















## **Proposed Ramp Cross Sections**















# **Perspective View**















# **Perspective View**















## **Perspective View**















#### **Additional Design Considerations**



#### **Rodent Deterrence**