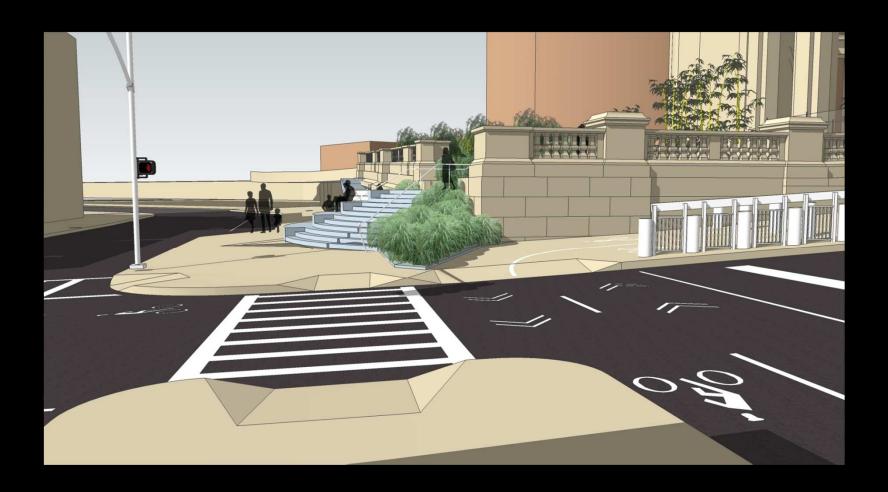

## **Project Context**















## **Historical Background**















## Historical Background





















































































#### **Proposed Plan**















## **Proposed Plantings**



**Bamboo Planting** 



**Weeping Cherry Tree** 













#### **Existing Wall Elevation**



**EXISTING FORSYTH STREET WALL ELEVATION** 













#### **Proposed Wall Elevation**



PROPOSED MODIFICATIONS













#### **Proposed Stair with Integrated Seating**















## **Proposed Stair and Railings**





**Skateboard Deterrent Railing** 













#### **Stair Section**















#### **Stair Section**















## **Proposed Ramp Cross Sections**















# **Perspective View**















# **Perspective View**















## **Perspective View**















#### **Additional Design Considerations**



#### **Rodent Deterrence**

- Smooth Sided Trash Receptacles
- Installation of Hose Connection for Wash-Down



#### **Skateboard Deterrence**

- Rough Nosing on Surfaces
- · Irregularity of Stone and Spacing
- Steel Skateboard Deterrents for Stair Seating













#### **Planters**



Highline



**Chelsea Piers** 



Zuccotti Plaza, Manhattan













## **Paving**



Porous Unit Pavement - With Zig-Zag Finish Variation













## Lighting

#### Flushing Meadows – NYCDOT Approved Pedestrian Light



















#### **Movable Tables and Chairs**



















## **Bicycle Racks**

#### **NYCDOT Standard Bike Rack**