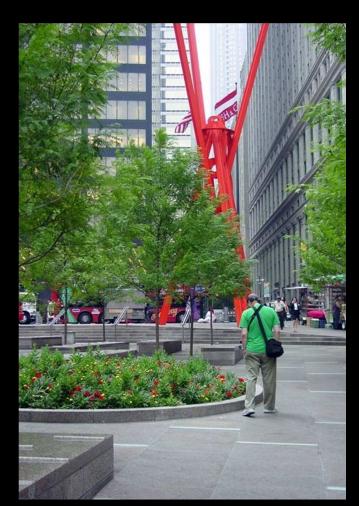

PROPOSED MODIFICATIONS













#### **Proposed Stair with Integrated Seating**















## **Proposed Stair and Railings**





**Skateboard Deterrent Railing** 













#### **Stair Section**















#### **Stair Section**















## **Proposed Ramp Cross Sections**















# **Perspective View**















# **Perspective View**















## **Perspective View**















#### **Additional Design Considerations**



#### **Rodent Deterrence**

- Smooth Sided Trash Receptacles
- Installation of Hose Connection for Wash-Down



#### **Skateboard Deterrence**

- Rough Nosing on Surfaces
- · Irregularity of Stone and Spacing
- Steel Skateboard Deterrents for Stair Seating













#### **Planters**



Highline



**Chelsea Piers** 



Zuccotti Plaza, Manhattan













## **Paving**



Porous Unit Pavement - With Zig-Zag Finish Variation













## Lighting

#### Flushing Meadows – NYCDOT Approved Pedestrian Light



















#### **Movable Tables and Chairs**



















## **Bicycle Racks**

#### **NYCDOT Standard Bike Rack**

















#### **Previous Artwork**

Stone Path Leopold Park, Oostende, Belgium

















#### **Public Art – Concept**

- Xu Bing's proposed work will utilize two lines from the Tang Dynasty poet Li She (c. 806)
- In this well-known poem, *Writings at Helin Temple*, Li She describes the changing of the seasons
- The English text reads:

By a bamboo temple I talk with a monk midway: Half a day, in my floating life, is thus whiled away.

• Xu Bing has chosen