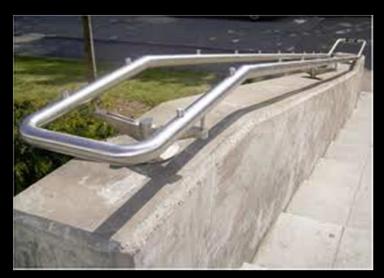

## **Proposed Stair and Railings**

**Skateboard Deterrent Railing** 

#### **Skateboard Deterrence**

- Rough Nosing on Surfaces
- · Irregularity of Stone and Spacing
- Steel Skateboard Deterrents for Stair Seating