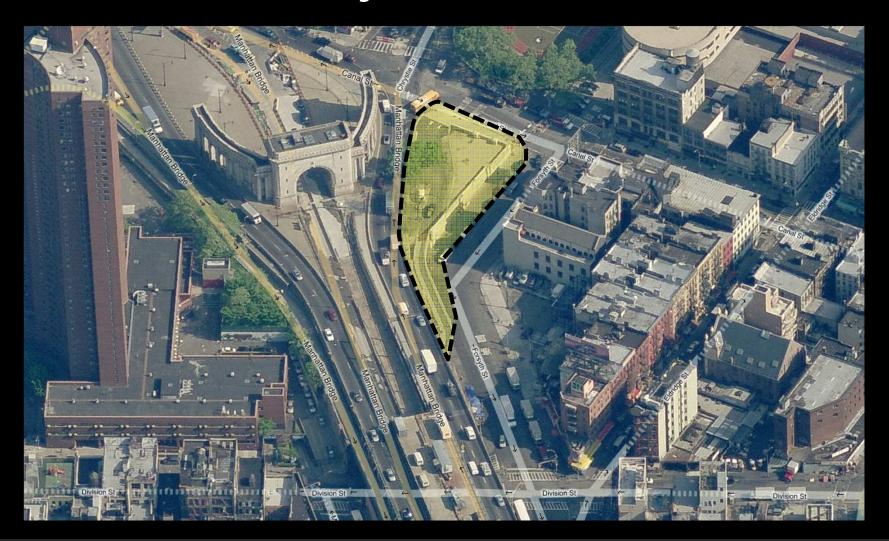

# **Reconstruction of Forsyth Street Plaza**

#### **Community Board 3 Presentation**

February 15, 2012















#### **Project Location Map**















## **Project Context**















## **Historical Background**















## Historical Background





















































































#### **Proposed Plan**















## **Proposed Plantings**



**Bamboo Planting** 



**Weeping Cherry Tree** 













#### **Existing Wall Elevation**



**EXISTING FORSYTH STREET WALL ELEVATION** 













#### **Proposed Wall Elevation**



PROPOSED MODIFICATIONS













#### **Proposed Stair with Integrated Seating**















## **Proposed Stair and Railings**





**Skateboard Deterrent Railing** 













#### **Stair Section**















#### **Stair Section**















## **Proposed Ramp Cross Sections**















# **Perspective View**















# **Perspective View**