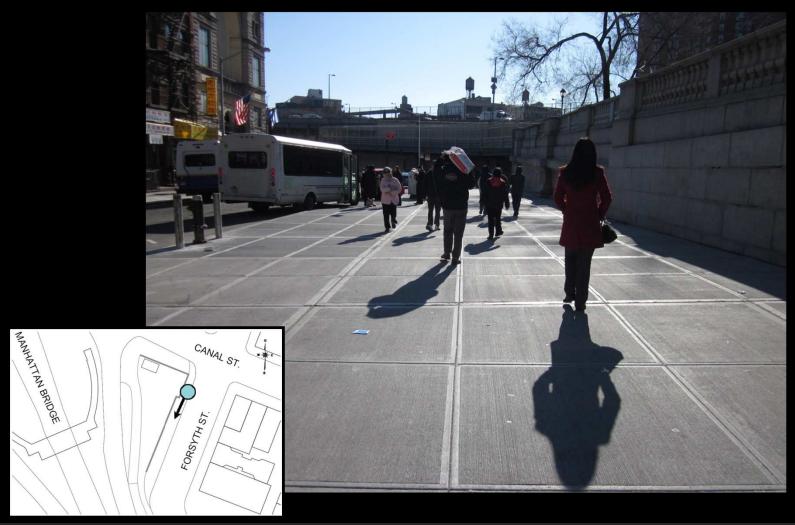

# **Reconstruction of Forsyth Street Plaza**

#### **Community Board 3 Presentation**

February 15, 2012















#### **Project Location Map**















## **Project Context**















## **Historical Background**















## Historical Background





















































































#### **Proposed Plan**















## **Proposed Plantings**



**Bamboo Planting** 



**Weeping Cherry Tree** 













#### **Existing Wall Elevation**



**EXISTING FORSYTH STREET WALL ELEVATION** 













#### **Proposed Wall Elevation**



PROPOSED MODIFICATIONS













#### **Proposed Stair with Integrated Seating**















## **Proposed Stair and Railings**





**Skateboard Deterrent Railing** 













#### **Stair Section**















#### **Stair Section**















## **Proposed Ramp Cross Sections**















# **Perspective View**















# **Perspective View**















## **Perspective View**















#### **Additional Design Considerations**



#### **Rodent