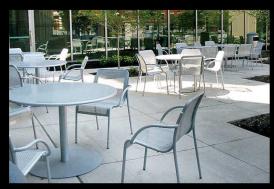

## **Proposed Ramp Cross Sections**















# **Perspective View**















# **Perspective View**















## **Perspective View**















#### **Additional Design Considerations**



#### **Rodent Deterrence**

- Smooth Sided Trash Receptacles
- Installation of Hose Connection for Wash-Down



#### **Skateboard Deterrence**

- Rough Nosing on Surfaces
- · Irregularity of Stone and Spacing
- Steel Skateboard Deterrents for Stair Seating













#### **Planters**



Highline



**Chelsea Piers** 



Zuccotti Plaza, Manhattan













## **Paving**



Porous Unit Pavement - With Zig-Zag Finish Variation













## Lighting

#### Flushing Meadows – NYCDOT Approved Pedestrian Light



















#### **Movable Tables and Chairs**



















## **Bicycle Racks**

#### **NYCDOT Standard Bike Rack**

















#### **Previous Artwork**

Stone Path Leopold Park, Oostende, Belgium

















#### **Public Art – Concept**

- Xu Bing's proposed work will utilize two lines from the Tang Dynasty poet Li She (c. 806)
- In this well-known poem, *Writings at Helin Temple*, Li She describes the changing of the seasons
- The English text reads:

By a bamboo temple I talk with a monk midway: Half a day, in my floating life, is thus whiled away.

• Xu Bing has chosen this text because it highlights the importance of quiet, reflective spaces in all of our lives.