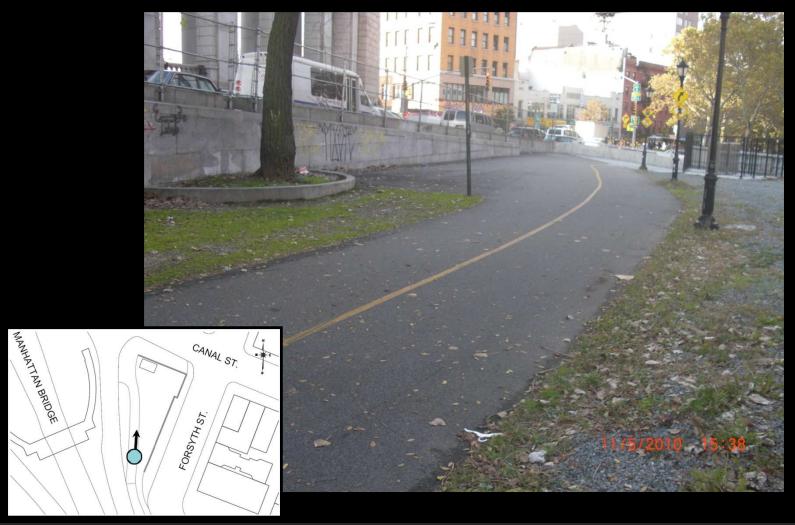

# **Reconstruction of Forsyth Street Plaza**

#### **Community Board 3 Presentation**

February 15, 2012















#### **Project Location Map**















## **Project Context**















## **Historical Background**















## Historical Background





















































































#### **Proposed Plan**















## **Proposed Plantings**



**Bamboo Planting** 



**Weeping Cherry Tree** 













#### **Existing Wall Elevation**



**EXISTING FORSYTH STREET WALL ELEVATION** 













#### **Proposed Wall Elevation**



PROPOSED MODIFICATIONS













#### **Proposed Stair with Integrated Seating**















## **Proposed Stair and Railings**





**Skateboard Deterrent Railing** 













#### **Stair Section**















#### **Stair Section**















## **Proposed Ramp Cross Sections**















# **Perspective View**















# **Perspective View**















## **Perspective View**















#### **Additional Design Considerations**



#### **Rodent Deterrence**

- Smooth Side