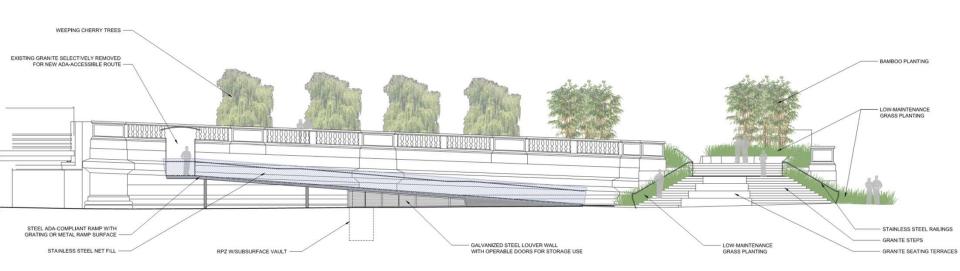

# **Reconstruction of Forsyth Street Plaza**

#### **Community Board 3 Presentation**

February 15, 2012















#### **Project Location Map**















## **Project Context**















## **Historical Background**















## Historical Background





















































































#### **Proposed Plan**















## **Proposed Plantings**



**Bamboo Planting** 



**Weeping Cherry Tree** 













#### **Existing Wall Elevation**



**EXISTING FORSYTH STREET WALL ELEVATION** 













#### **Proposed Wall Elevation**



PROPOSED MODIFICATIONS













#### **Proposed Stair with Integrated Seating**















## **Proposed Stair and Railings**





**Skateboard Deterrent Railing** 













#### **Stair Section**















#### **Stair Section**















## **Proposed Ramp Cross Sections**















# **Perspective View**















# **Perspective View**















## **Perspective View**















#### **Additional Design Considerations**



#### **Rodent Deterrence**

- Smooth Sided Trash Receptacles
- Installation of Hose Connection for Wash-Down



#### **Skateboard Deterrence**

- Rough Nosing on Surfaces
- · Irregularity of Stone and Spacing
- Steel Skateboard Deterrents for Stair Seating













#### **Planters**



Highline



**Chelsea Piers**