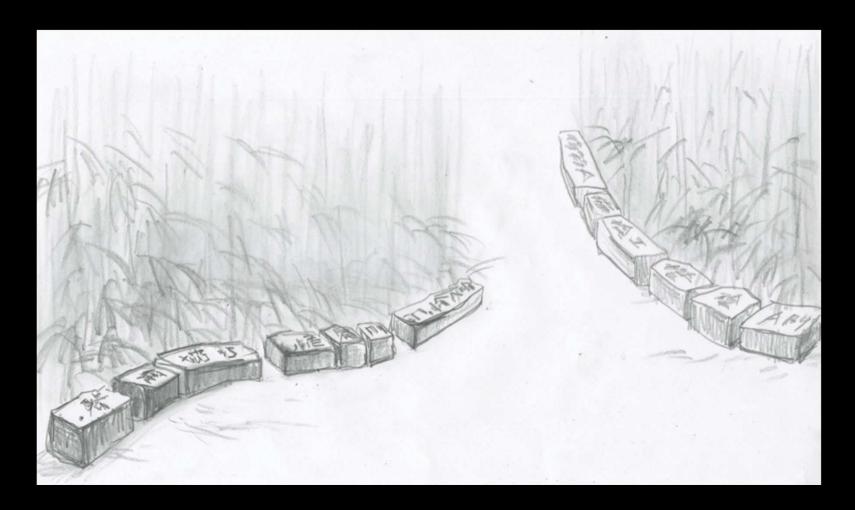

#### **Previous Artwork**

Stone Path Leopold Park, Oostende, Belgium

#### **Public Art – Concept**

- Xu Bing's proposed work will utilize two lines from the Tang Dynasty poet Li She (c. 806)
- In this well-known poem, *Writings at Helin Temple*, Li She describes the changing of the seasons
- The English text reads:

By a bamboo temple I talk with a monk midway: Half a day, in my floating life, is thus whiled away.

• Xu Bing has chosen this text because it highlights the importance of quiet, reflective spaces in all of our lives.