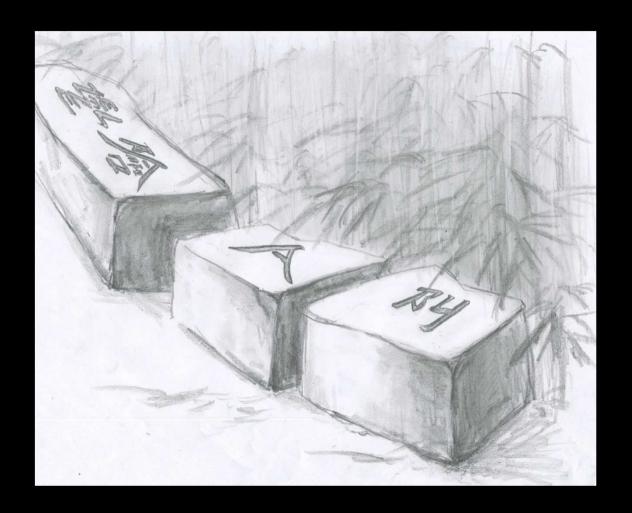

#### **Previous Artwork**

Stone Path Leopold Park, Oostende, Belgium

#### **Public Art – Concept**

- Xu Bing's proposed work will utilize two lines from the Tang Dynasty poet Li She (c. 806)
- In this well-known poem, *Writings at Helin Temple*, Li She describes the changing of the seasons
- The English text reads:

By a bamboo temple I talk with a monk midway: Half a day, in my floating life, is thus whiled away.

• Xu Bing has chosen this text because it highlights the importance of quiet, reflective spaces in all of our lives.