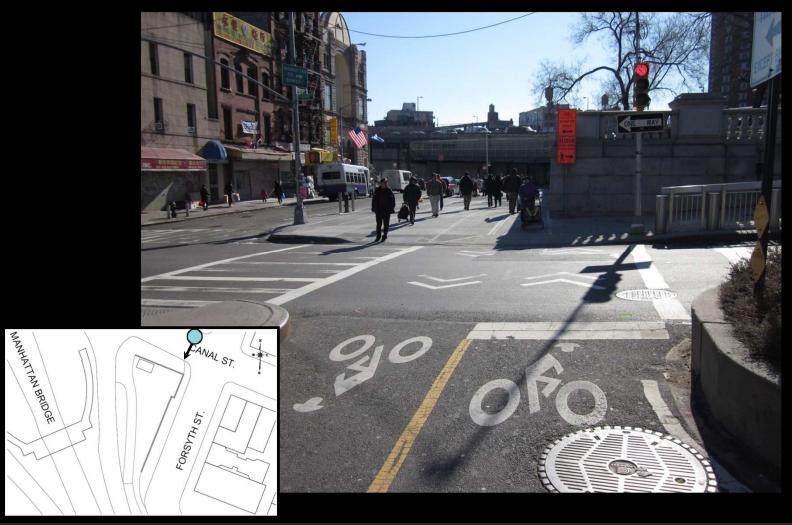

# **Reconstruction of Forsyth Street Plaza**

#### **Community Board 3 Presentation**

February 15, 2012















#### **Project Location Map**















## **Project Context**















## **Historical Background**















## Historical Background





















































































#### **Proposed Plan**















## **Proposed Plantings**



**Bamboo Planting** 



**Weeping Cherry Tree** 













#### **Existing Wall Elevation**



**EXISTING FORSYTH STREET WALL ELEVATION** 













#### **Proposed Wall Elevation**



PROPOSED MODIFICATIONS













#### **Proposed Stair with Integrated Seating**















## **Proposed Stair and Railings**





**Skateboard Deterrent Railing** 













#### **Stair Section**















#### **Stair Section**















## **Proposed Ramp Cross Sections**















# **Perspective View**















# **Perspective View**















## **Perspective View**















#### **Additional Design Considerations**