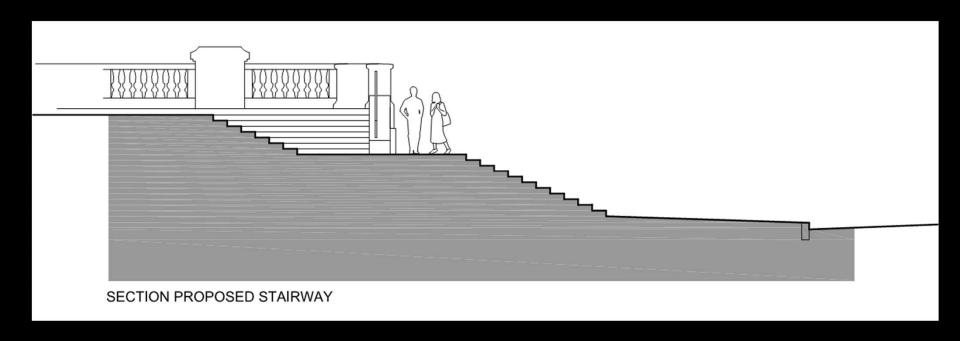

#### **Proposed Wall Elevation**

PROPOSED MODIFICATIONS

#### **Stair Section**