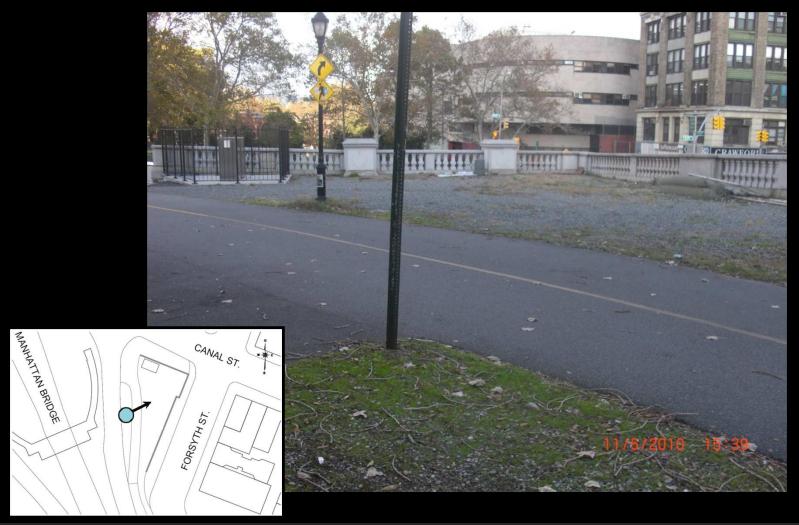

# **Reconstruction of Forsyth Street Plaza**

#### **Community Board 3 Presentation**

February 15, 2012















#### **Project Location Map**















## **Project Context**















## **Historical Background**















## Historical Background





















































































#### **Proposed Plan**















## **Proposed Plantings**



**Bamboo Planting** 



**Weeping Cherry Tree** 













#### **Existing Wall Elevation**



**EXISTING FORSYTH STREET WALL ELEVATION** 













#### **Proposed Wall Elevation**



PROPOSED MODIFICATIONS













#### **Proposed Stair with Integrated Seating**















## **Proposed Stair and Railings**





**Skateboard Deterrent Railing** 













#### **Stair Section**















#### **Stair Section**















## **Proposed Ramp Cross Sections**















# **Perspective View**















# **Perspective View**















## **Perspective View**















#### **Additional Design Considerations**



#### **Rodent Deterrence**

- Smooth Sided Trash Recept