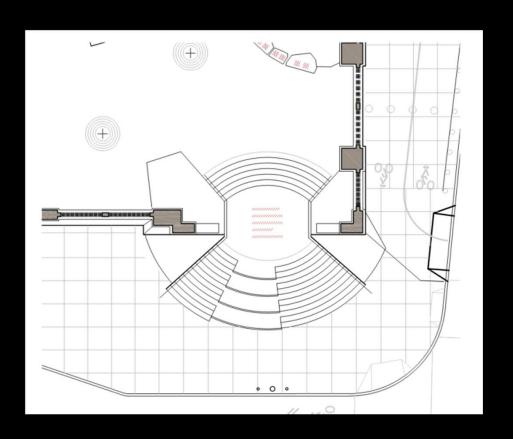

# **Reconstruction of Forsyth Street Plaza**

#### **Community Board 3 Presentation**

February 15, 2012















#### **Project Location Map**















## **Project Context**















## **Historical Background**















## Historical Background





















































































#### **Proposed Plan**















## **Proposed Plantings**



**Bamboo Planting** 



**Weeping Cherry Tree** 













#### **Existing Wall Elevation**



**EXISTING FORSYTH STREET WALL ELEVATION** 













#### **Proposed Wall Elevation**



PROPOSED MODIFICATIONS













#### **Proposed Stair with Integrated Seating**















## **Proposed Stair and Railings**





**Skateboard Deterrent Railing** 













#### **Stair Section**















#### **Stair Section**















## **Proposed Ramp Cross Sections**















# **Perspective View**















# **Perspective View**















## **Perspective View**















#### **Additional Design Considerations**



#### **Rodent Deterrence**

- Smooth Sided Trash Receptacles
- Installation of Hose Connection for Wash-Down



#### **Skateboard Deterrence**

- Rough Nosing on Surfaces
- · Irregularity of Stone and Spacing
- Steel Skateboard Deterrents for Stair Seating













#### **Planters**



Highline



**Chelsea Piers** 



Zuccotti Plaza, Manhattan













## **Paving**



Porous Unit Pavement - With Zig-Zag Finish Variation













## Lighting

##