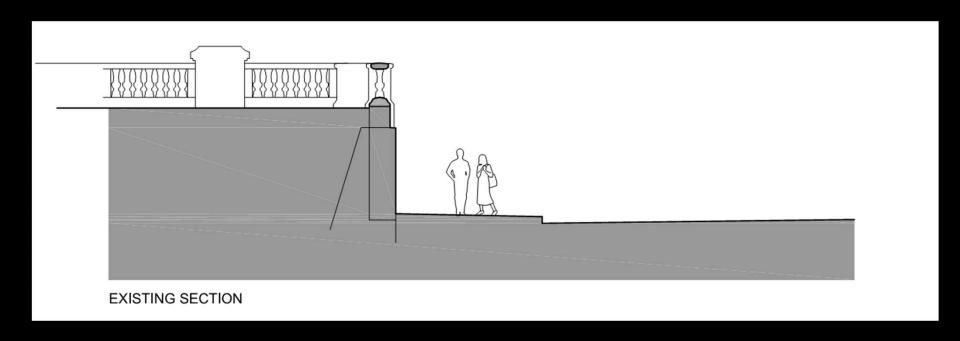

syth Street Plaza**

#### **Community Board 3 Presentation**

February 15, 2012















#### **Project Location Map**















## **Project Context**















## **Historical Background**















## Historical Background





















































































#### **Proposed Plan**















## **Proposed Plantings**



**Bamboo Planting** 



**Weeping Cherry Tree** 













#### **Existing Wall Elevation**



**EXISTING FORSYTH STREET WALL ELEVATION** 













#### **Proposed Wall Elevation**



PROPOSED MODIFICATIONS













#### **Proposed Stair with Integrated Seating**















## **Proposed Stair and Railings**





**Skateboard Deterrent Railing** 













#### **Stair Section**















#### **Stair Section**















## **Proposed Ramp Cross Sections**















# **Perspective View**















# **Perspective View**















## **Perspective View**















#### **Additional Design Considerations**



#### **Rodent Deterrence**

- Smooth Sided Trash Receptacles
- Installation of Hose Connection for Wash-Down



#### **Skateboard Deterrence**

- Rough Nosing on Surfaces
- · Irregularity of Stone and Spacing
- Steel Skateboard Deterrents for Stair Seating













#### **Planters**



Highline



**Chelsea Piers** 



Zuccotti Plaza, Manhattan













## **Paving**



Porous Unit Pavement - With Zig-Zag Finish Variation













## Lighting

#### Flushing Meadows – NYCDOT Approved Pedestrian Light



















#