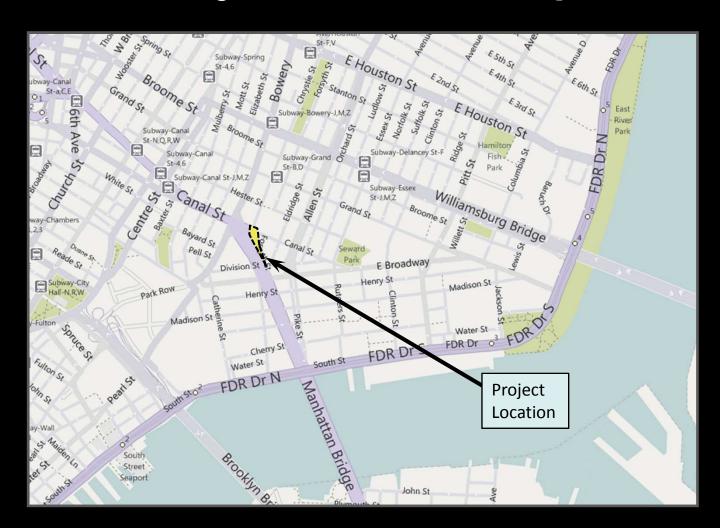

# **Reconstruction of Forsyth Street Plaza**

#### **Community Board 3 Presentation**

February 15, 2012















#### **Project Location Map**















## **Project Context**















## **Historical Background**















## Historical Background





















































































#### **Proposed Plan**















## **Proposed Plantings**



**Bamboo Planting** 



**Weeping Cherry Tree** 













#### **Existing Wall Elevation**



**EXISTING FORSYTH STREET WALL ELEVATION** 













#### **Proposed Wall Elevation**



PROPOSED MODIFICATIONS













#### **Proposed Stair with Integrated Seating**















## **Proposed Stair and Railings**





**Skateboard Deterrent Railing** 













#### **Stair Section**















#### **Stair Section**















## **Proposed Ramp Cross Sections**















# **Perspective View**