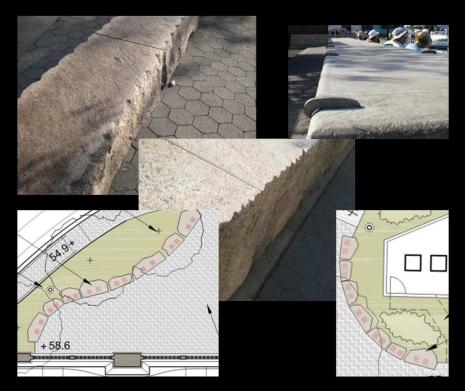

#### **Skateboard Deterrence**

- Rough Nosing on Surfaces
- · Irregularity of Stone and Spacing
- Steel Skateboard Deterrents for Stair Seating