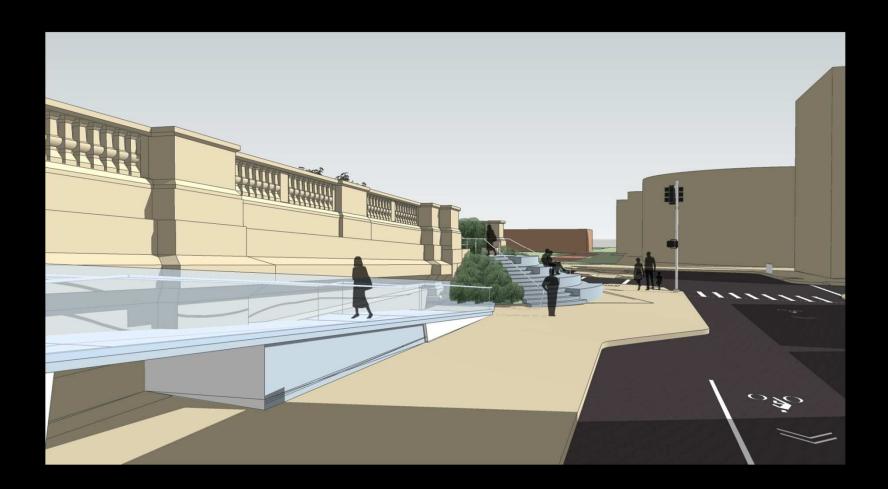

## **Historical Background**















## Historical Background





















































































#### **Proposed Plan**















## **Proposed Plantings**



**Bamboo Planting** 



**Weeping Cherry Tree** 













#### **Existing Wall Elevation**



**EXISTING FORSYTH STREET WALL ELEVATION** 













#### **Proposed Wall Elevation**



PROPOSED MODIFICATIONS













#### **Proposed Stair with Integrated Seating**















## **Proposed Stair and Railings**





**Skateboard Deterrent Railing** 













#### **Stair Section**















#### **Stair Section**















## **Proposed Ramp Cross Sections**















# **Perspective View**















# **Perspective View**















## **Perspective View**















#### **Additional Design Considerations**



#### **Rodent Deterrence**

- Smooth Sided Trash Receptacles
- Installation of Hose Connection for Wash-Down



#### **Skateboard Deterrence**

- Rough Nosing on Surfaces
- · Irregularity of Stone and Spacing
- Steel Skateboard Deterrents for Stair Seating













#### **Planters**



Highline



**Chelsea Piers** 



Zuccotti Plaza, Manhattan













## **Paving**



Porous Unit Pavement - With Zig-Zag Finish Variation













## Lighting

#### Flushing Meadows – NYCDOT Approved Pedestrian Light



















#### **Movable Tables and Chairs**



















## **Bicycle Racks**

#### **NYCDOT Standard Bike Rack**

















#### **Previous Artwork**

Stone Path