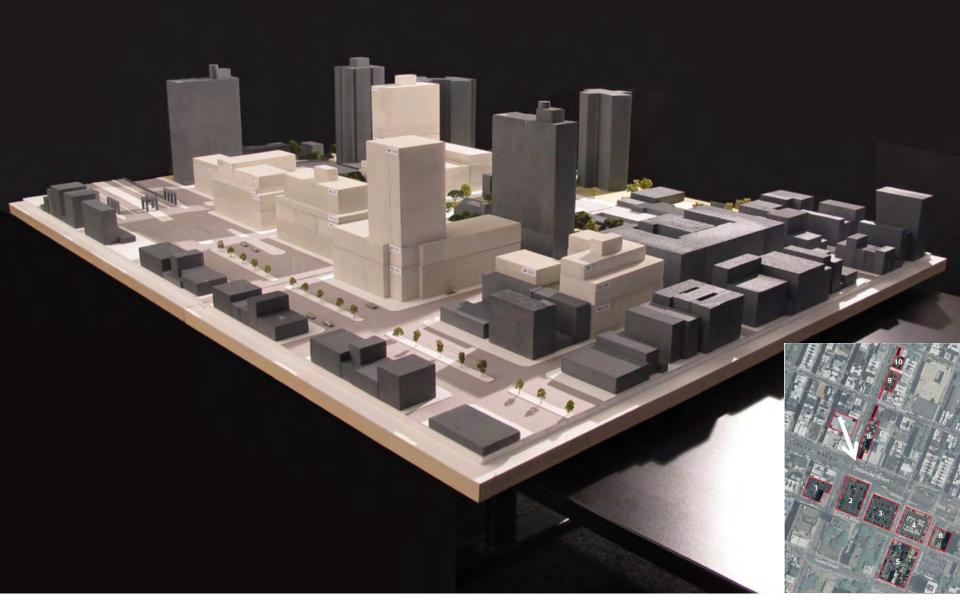

View looking southwest: Full FAR setbacks above 60 foot base (10-12 stories). Tower on site 2 (~20 stories). No park site in development.

View looking southwest: Full FAR setbacks above 60 foot base (10-12 stories). Tower on site 2 (~20 stories). No park site in development.

View looking northwest: Full FAR setbacks above 60 foot base (10-12 stories). Tower on site 2 (~20 stories). No park site in development.

View looking northeast: Full FAR setbacks above 60 foot base (10-12 stories). Tower on site 2 (~20 stories). No park site in development.