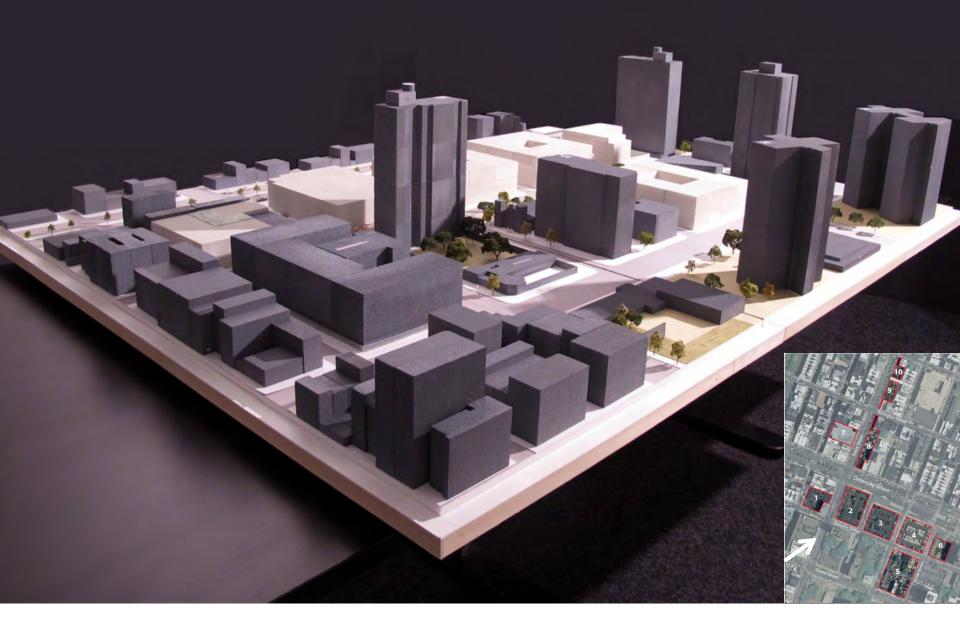

View looking southwest: 60 foot base on all buildings (not using full FAR). No park site in development.

View looking northwest: 60 foot base on all buildings (not using full FAR). No park site in development.

View looking northeast: 60 foot base on all buildings (not using full FAR). No park site in development.

View looking southeast: 60 foot base on all buildings (not using full FAR). No park site in development.