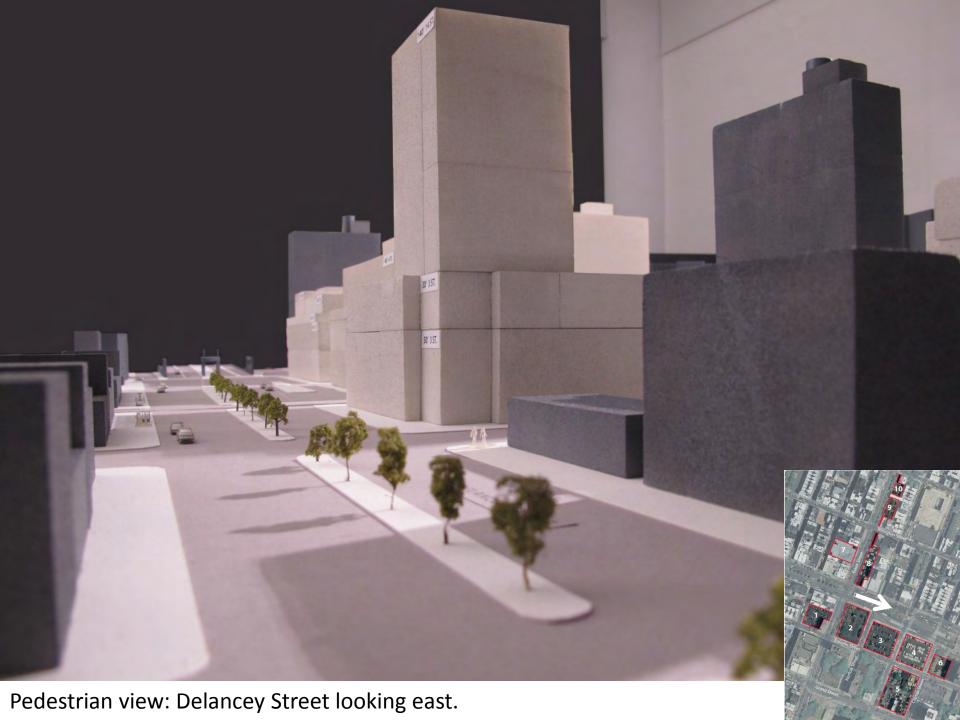

Pedestrian view: Broome Street looking west.

Pedestrian view: Delancey Street looking east, with FAR transfer to Site 4.

Pedestrian view: Delancey Street looking west, with FAR transfer to Site 4.