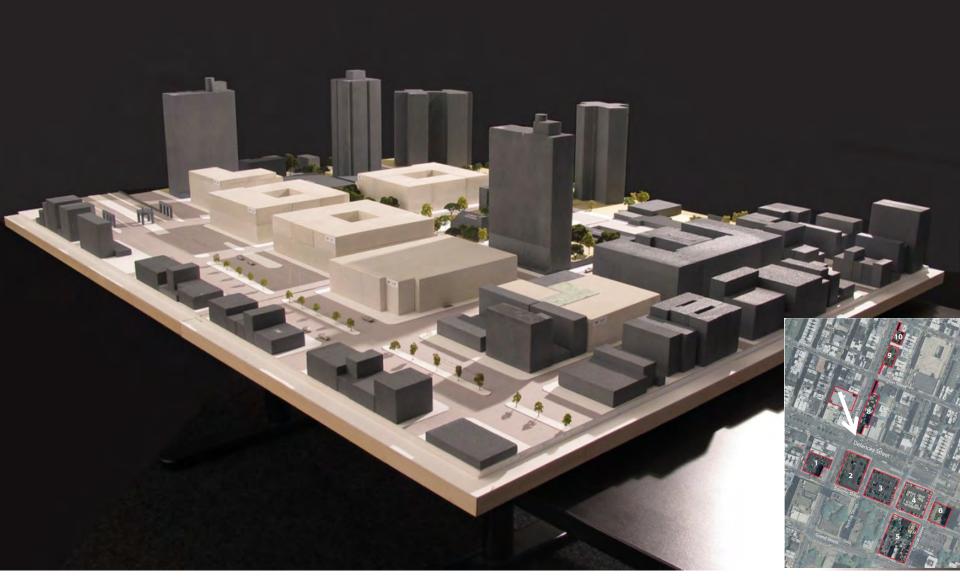

View looking southwest: 60 foot base on all buildings (not using full FAR). Park on Site 5.

View looking northwest: 60 foot base on all buildings (not using full FAR). Park on Site 5.

View looking northeast: 60 foot base on all buildings (not using full FAR). Park on Site 5.

View looking southeast: 60 foot base on all buildings (not using full FAR). Park on Site 5.

View looking southwest: Full FAR setbacks above 60 foot base (10-12 stories). Towers on site 2 and site 5 (~20 stories). Park on Site 5.