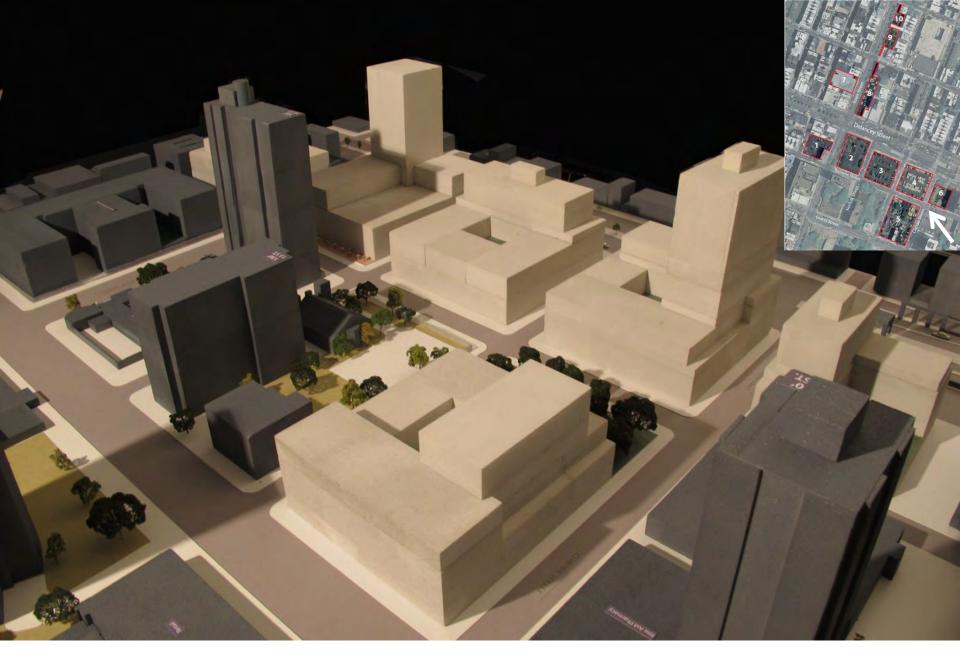

View looking southwest: 60 foot base on all buildings (not using full FAR). Park on Site 5.

View looking northwest: 60 foot base on all buildings (not using full FAR). Park on Site 5.

View looking northeast: 60 foot base on all buildings (not using full FAR). Park on Site 5.

View looking southeast: 60 foot base on all buildings (not using full FAR). Park on Site 5.

View looking southwest: Full FAR setbacks above 60 foot base (10-12 stories). Towers on site 2 and site 5 (~20 stories). Park on Site 5.