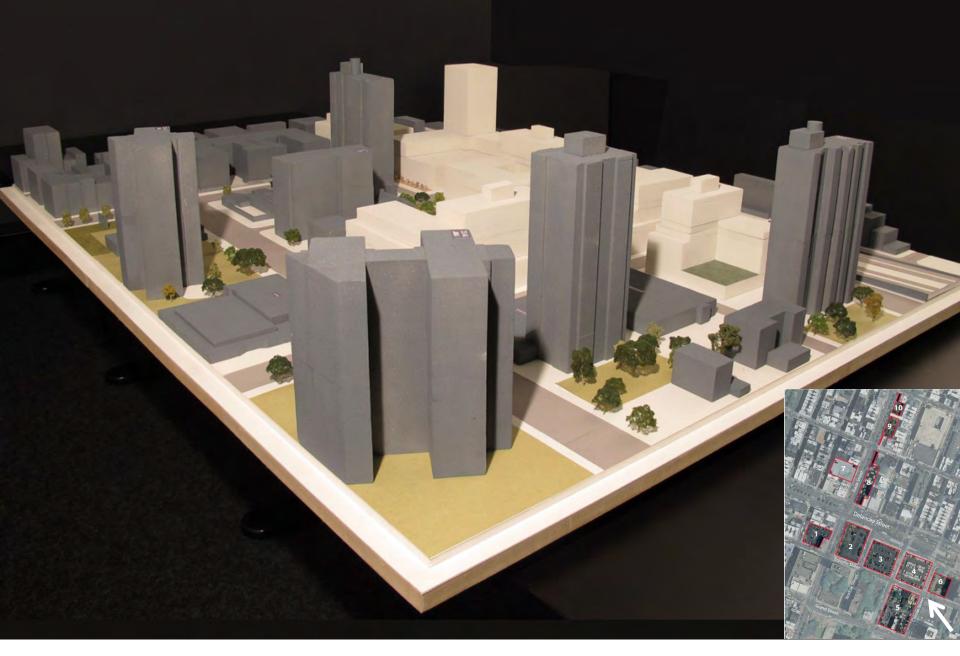

View looking northwest: As-of-right buildings in white (allowed under current zoning

View looking northeast: As-of-right buildings in white (allowed under current zoning

View looking southeast: As-of-right buildings in white (allowed under current zoning