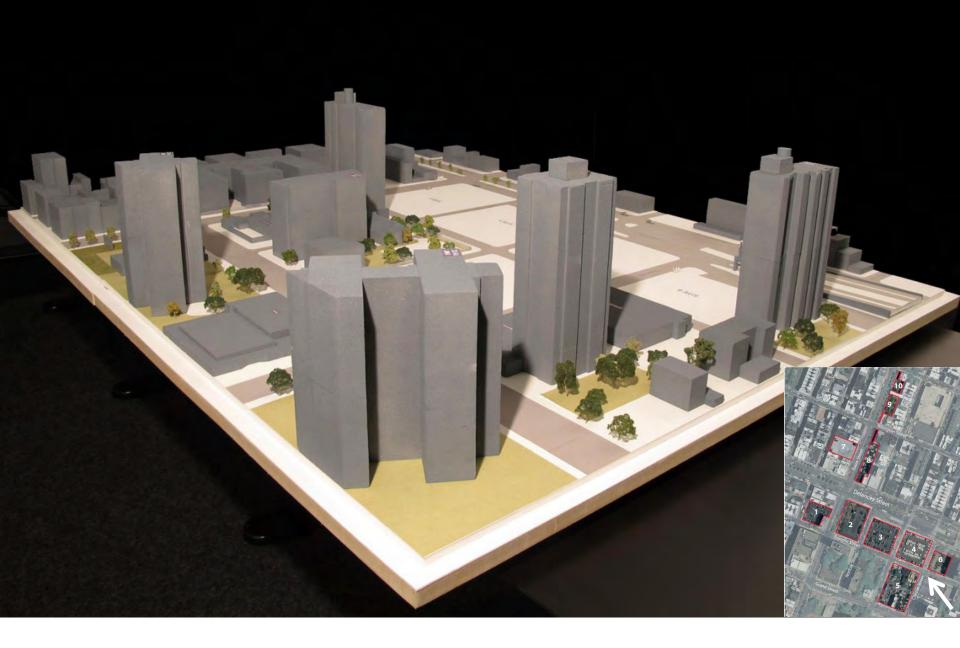

View looking southeast: 60 foot base on all buildings (not using full FAR). Park on Site 5.

View looking southwest: Full FAR setbacks above 60 foot base (10-12 stories). Towers on site 2 and site 5 (~20 stories). Park on Site 5.

View looking southwest: Full FAR setbacks above 60 foot base (10-12 stories). Towers on site 2 and site 5 (~20 stories). Park on Site 5.

View looking northwest: Full FAR setbacks above 60 foot base (10-12 stories). Towers on site 2 and site 5 (~20 stories). Park on Site 5.