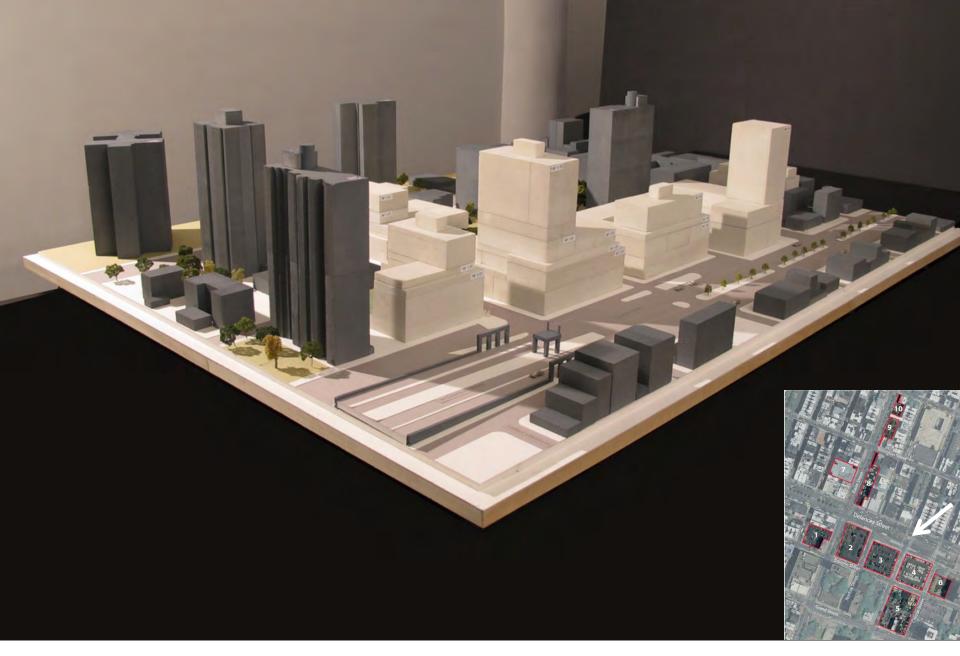

View looking southwest: 60 foot base on all buildings (not using full FAR). No park site in development.

View looking northwest: 60 foot base on all buildings (not using full FAR). No park site in development.

View looking northeast: 60 foot base on all buildings (not using full FAR). No park site in development.

View looking southeast: 60 foot base on all buildings (not using full FAR). No park site in development.