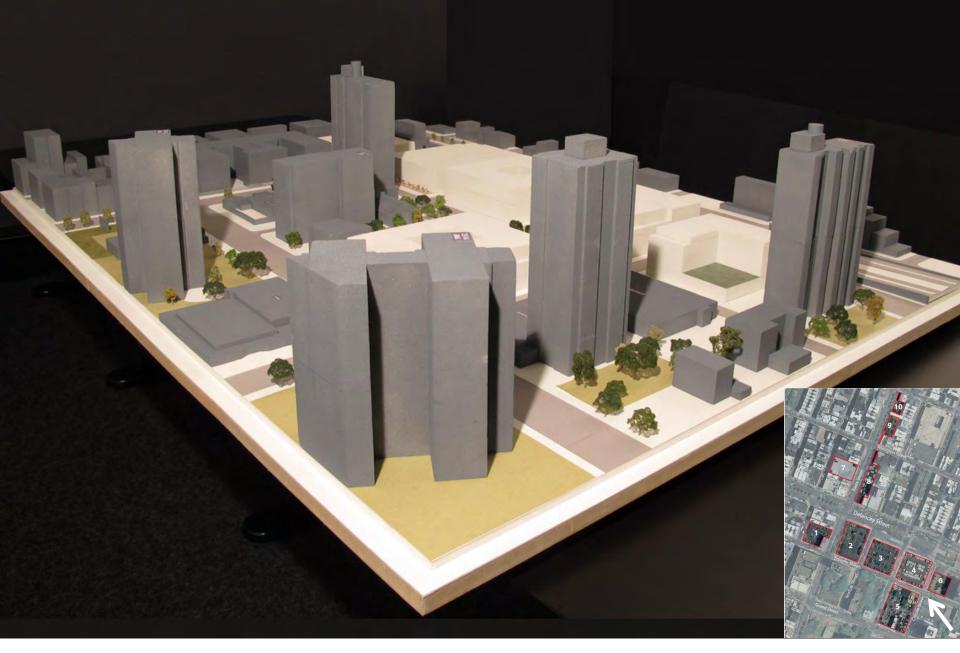

## Seward Park Site Map

View looking southwest: Existing Conditions

View looking northwest: Existing Conditions

View looking northeast: Existing Conditions

View looking southeast: Existing Conditions

View looking southwest: As-of-right buildings in white (allowed under current zoning

View looking northwest: As-of-right buildings in white (allowed under current zoning

View looking northeast: As-of-right buildings in white (allowed under current zoning

View looking southeast: As-of-right buildings in white (allowed under current zoning