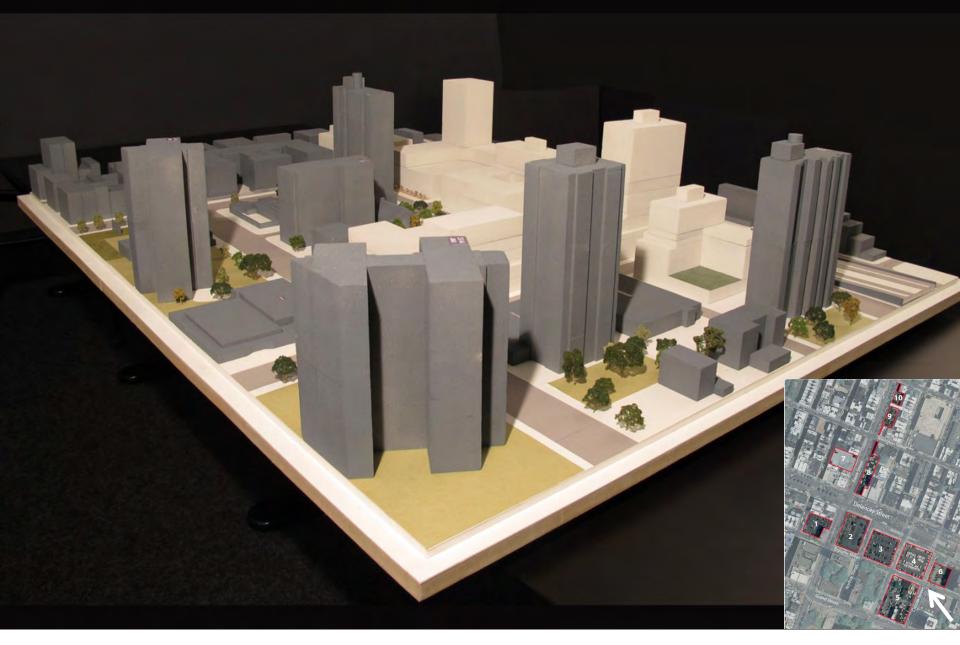

View looking southwest: Full FAR setbacks above 60 foot base (10-12 stories). Tower on site 2 (~20 stories). No park site in development.

View looking southwest: Full FAR setbacks above 60 foot base (10-12 stories). Tower on site 2 (~20 stories). No park site in development.

View looking northwest: Full FAR setbacks above 60 foot base (10-12 stories). Tower on site 2 (~20 stories). No park site in development.

View looking northeast: Full FAR setbacks above 60 foot base (10-12 stories). Tower on site 2 (~20 stories). No park site in development.

View looking southeast: Full FAR setbacks above 60 foot base (10-12 stories). Tower on site 2 (~20 stories). No park site in development.

View looking south: Full FAR setbacks above 60 foot base (10-12 stories). Tower on site 2 (~20 stories). No park site in development.