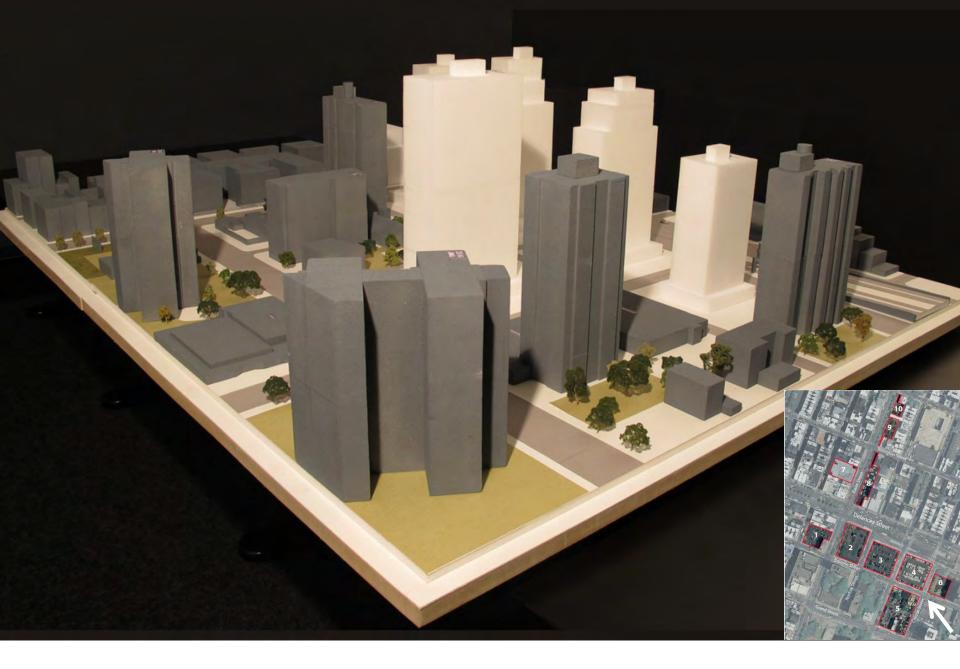

View looking southwest: Full FAR setbacks above 60 foot base (10-12 stories). Towers on site 2 and site 5 (~20 stories). Park on Site 5.

View looking northwest: Full FAR setbacks above 60 foot base (10-12 stories). Towers on site 2 and site 5 (~20 stories). Park on Site 5.

View looking northeast: Full FAR setbacks above 60 foot base (10-12 stories). Towers on site 2 and site 5 (~20 stories). Park on Site 5.

View looking southeast: Full FAR setbacks above 60 foot base (10-12 stories). Towers on site 2 and site 5 (~20 stories). Park on Site 5.