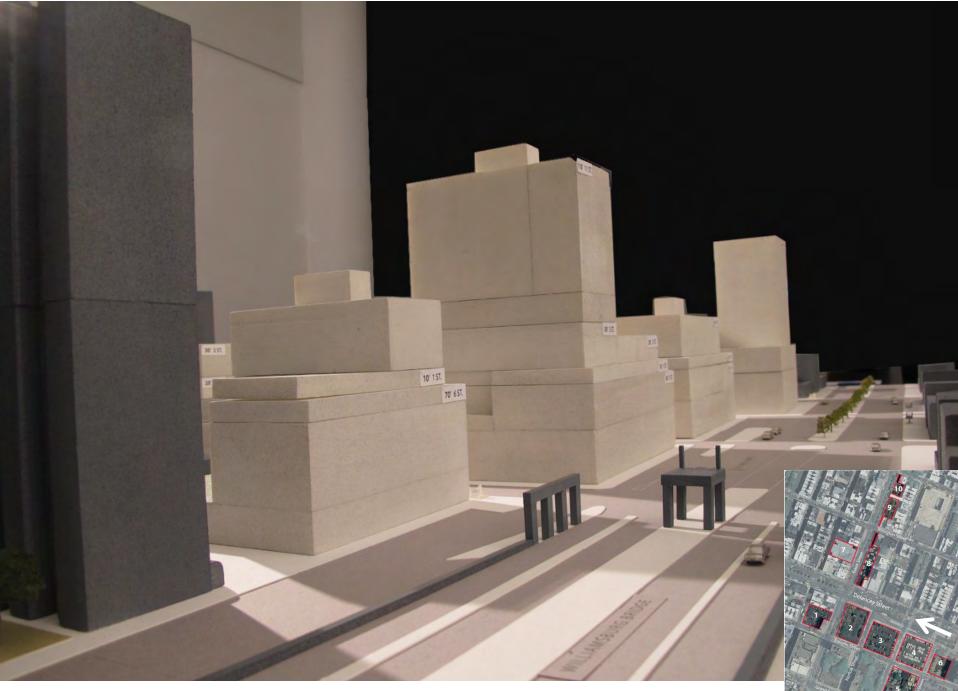

Pedestrian view: Broome Street looking west.

Pedestrian view: Delancey Street looking east, with FAR transfer to Site 4.

Pedestrian view: Delancey Street looking west, with FAR transfer to Site 4.