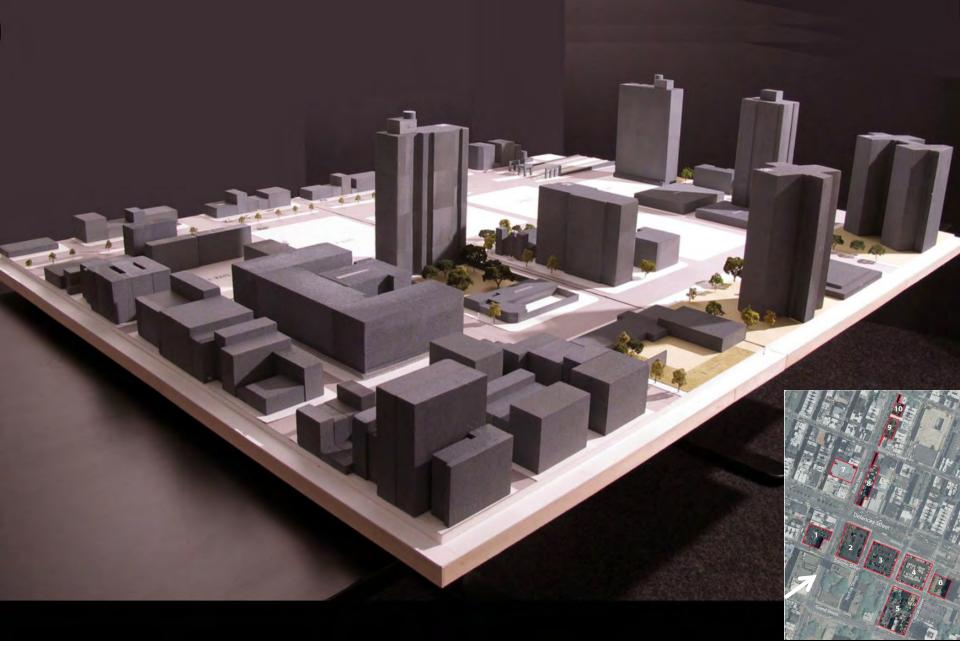

View looking southwest: 60 foot base on all buildings (not using full FAR). No park site in development.

View looking northwest: 60 foot base on all buildings (not using full FAR). No park site in development.

View looking northeast: 60 foot base on all buildings (not using full FAR). No park site in development.

View looking southeast: 60 foot base on all buildings (not using full FAR). No park site in development.