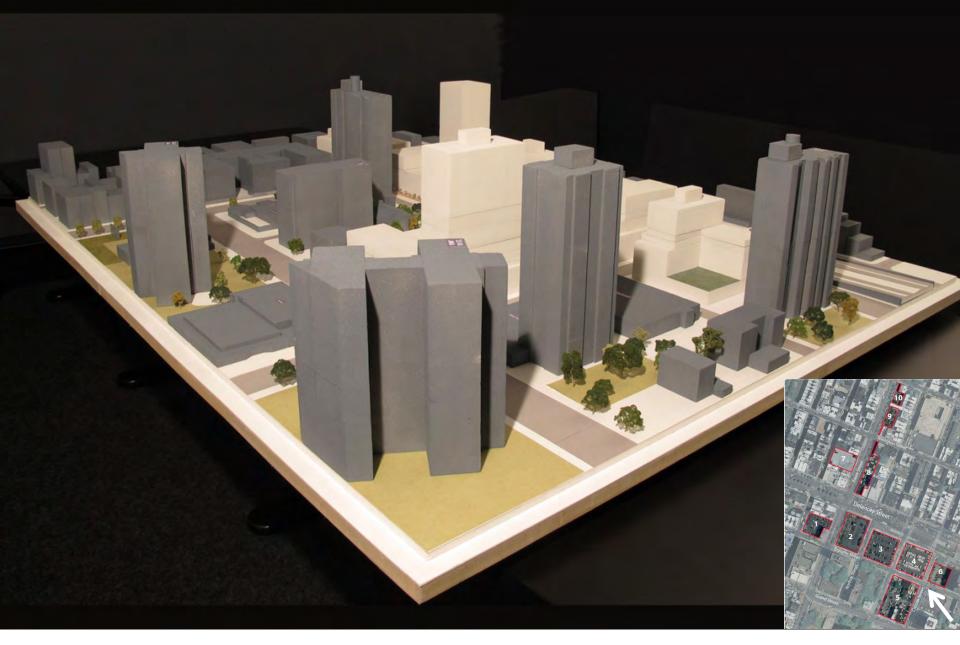

View looking northwest: As-of-right buildings in white (allowed under current zoning

View looking northeast: As-of-right buildings in white (allowed under current zoning

View looking southeast: As-of-right buildings in white (allowed under current zoning