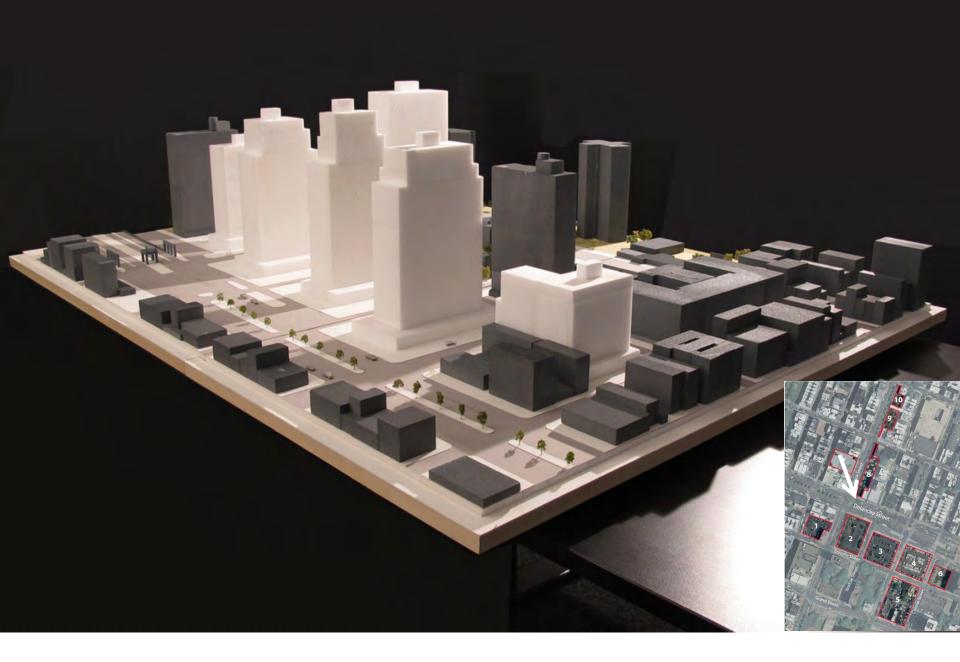

## Seward Park Site Map

View looking southwest: Existing Conditions

View looking northwest: Existing Conditions

View looking northeast: Existing Conditions

View looking southeast: Existing Conditions

View looking southwest: As-of-right buildings in white (allowed under current zoning

View looking northwest: As-of-right buildings in white (allowed under current zoning

View looking northeast: As-of-right buildings in white (allowed under current zoning

View looking southeast: As-of-right buildings in white (allowed under current zoning