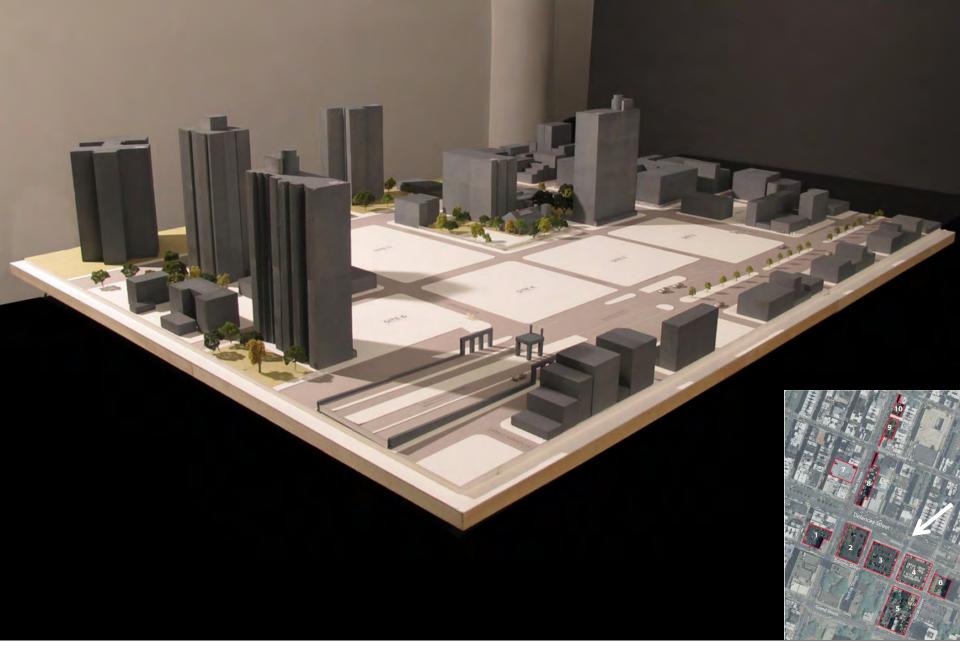

View looking southwest: Full FAR setbacks above 60 foot base (10-12 stories). Tower on site 2 (~20 stories). No park site in development.

View looking southwest: Full FAR setbacks above 60 foot base (10-12 stories). Tower on site 2 (~20 stories). No park site in development.

View looking northwest: Full FAR setbacks above 60 foot base (10-12 stories). Tower on site 2 (~20 stories). No park site in development.

View looking northeast: Full FAR setbacks above 60 foot base (10-12 stories). Tower on site 2 (~20 stories). No park site in development.