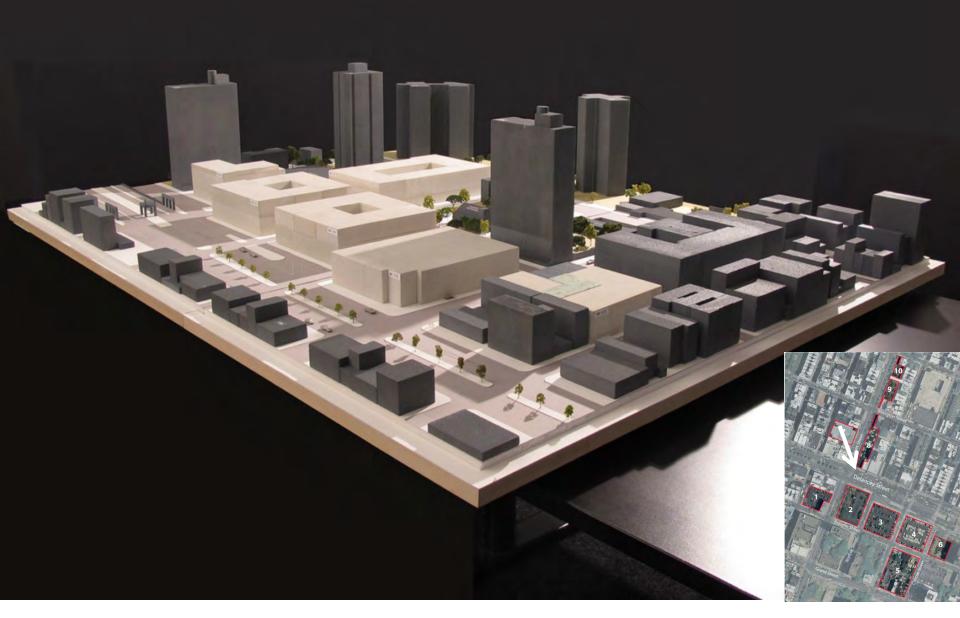

## Seward Park Site Map

View looking southwest: Existing Conditions

View looking northwest: Existing Conditions

View looking northeast: Existing Conditions

View looking southeast: Existing Conditions

View looking southwest: As-of-right buildings in white (allowed under current zoning