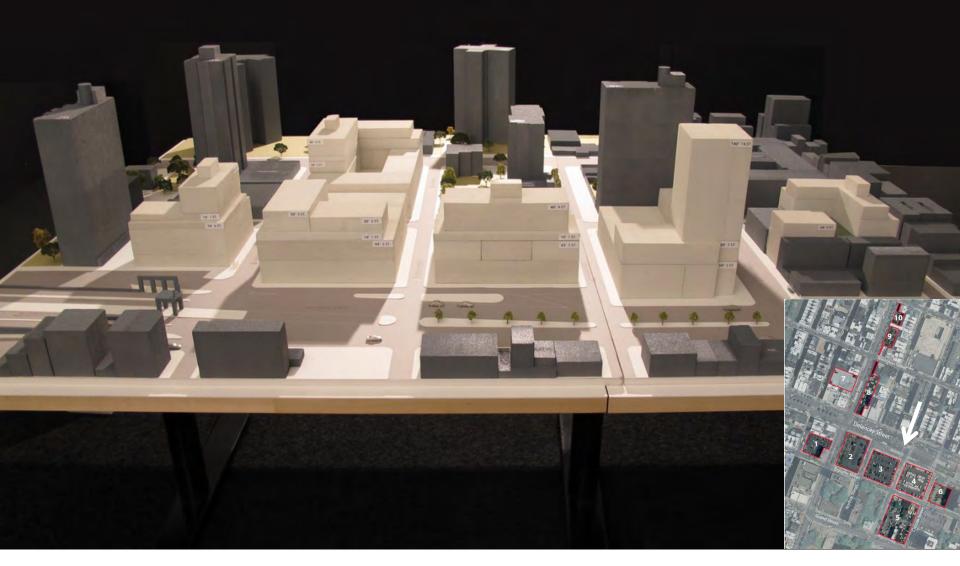

View looking southwest: 60 foot base on all buildings (not using full FAR). Park on Site 5.

View looking northwest: 60 foot base on all buildings (not using full FAR). Park on Site 5.

View looking northeast: 60 foot base on all buildings (not using full FAR). Park on Site 5.

View looking southeast: 60 foot base on all buildings (not using full FAR). Park on Site 5.

View looking southwest: Full FAR setbacks above 60 foot base (10-12 stories). Towers on site 2 and site 5 (~20 stories). Park on Site 5.