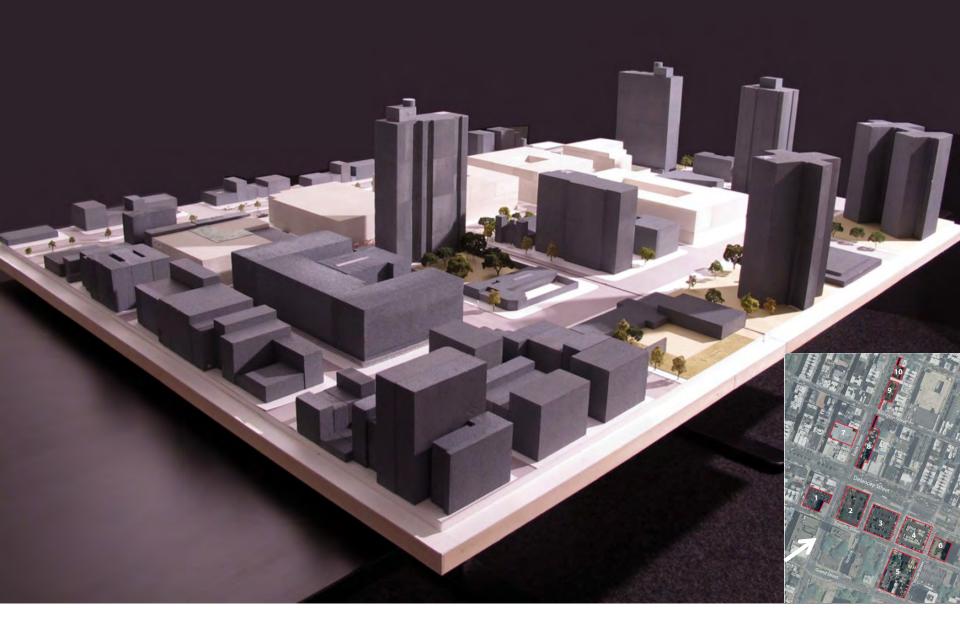

View looking southwest: 60 foot base on all buildings (not using full FAR). Park on Site 5.

View looking northwest: 60 foot base on all buildings (not using full FAR). Park on Site 5.

View looking northeast: 60 foot base on all buildings (not using full FAR). Park on Site 5.

View looking southeast: 60 foot base on all buildings (not using full FAR). Park on Site 5.

View looking southwest: Full FAR setbacks above 60 foot base (10-12 stories). Towers on site 2 and site 5 (~20 stories). Park on Site 5.