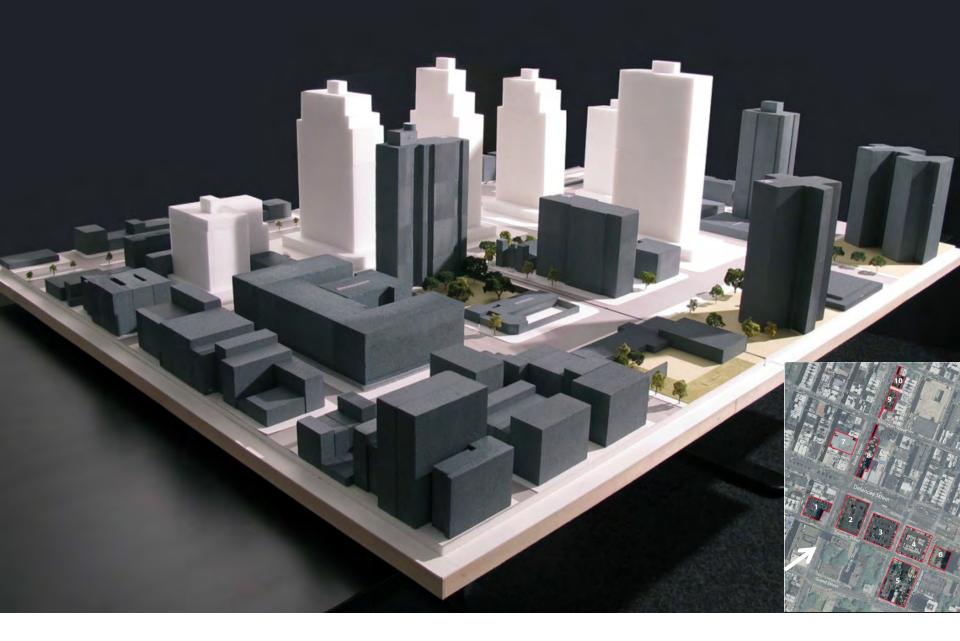

View looking south: Full FAR setbacks above 60 foot base (10-12 stories). Towers on site 2 and site 5 (~20 stories). Park on Site 5.

View looking southwest: Full FAR setbacks above 60 foot base (10-12 stories). Towers on site 2 and site 4 (FAR transfer from site 5 to site 4). Park on Site 5.

View looking northwest: Full FAR setbacks above 60 foot base (10-12 stories). Towers on site 2 and site 4 (FAR transfer from site 5 to site 4). Park on Site 5.

View looking northwest: Full FAR setbacks above 60 foot base (10-12 stories). Towers on site 2 and site 4 (FAR transfer from site 5 to site 4). Park on Site 5.