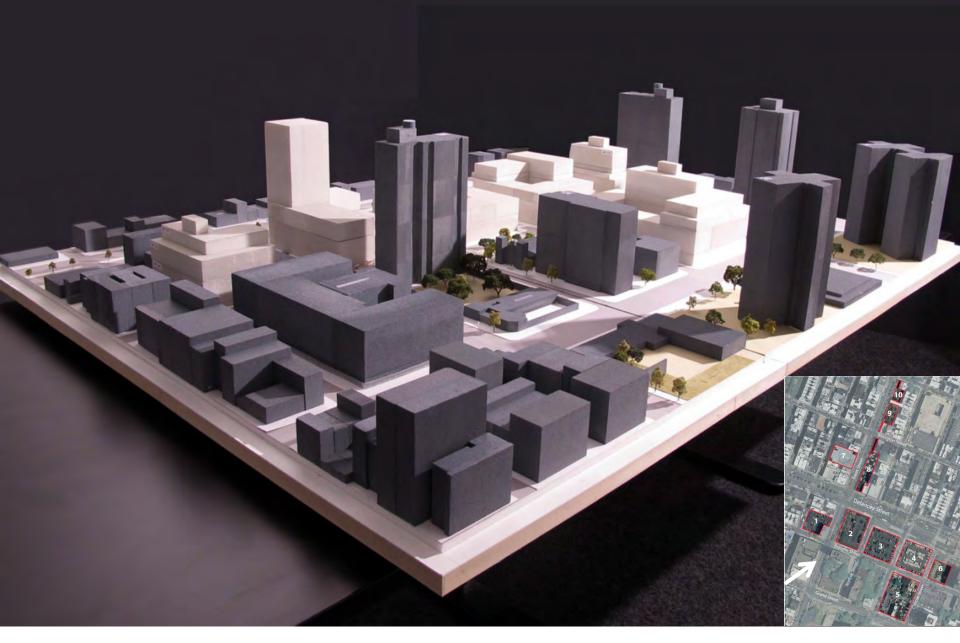

## Seward Park Site Map

View looking southwest: Existing Conditions

View looking northwest: Existing Conditions

View looking northeast: Existing Conditions

View looking southeast: Existing Conditions

View looking southwest: As-of-right buildings in white (allowed under current zoning