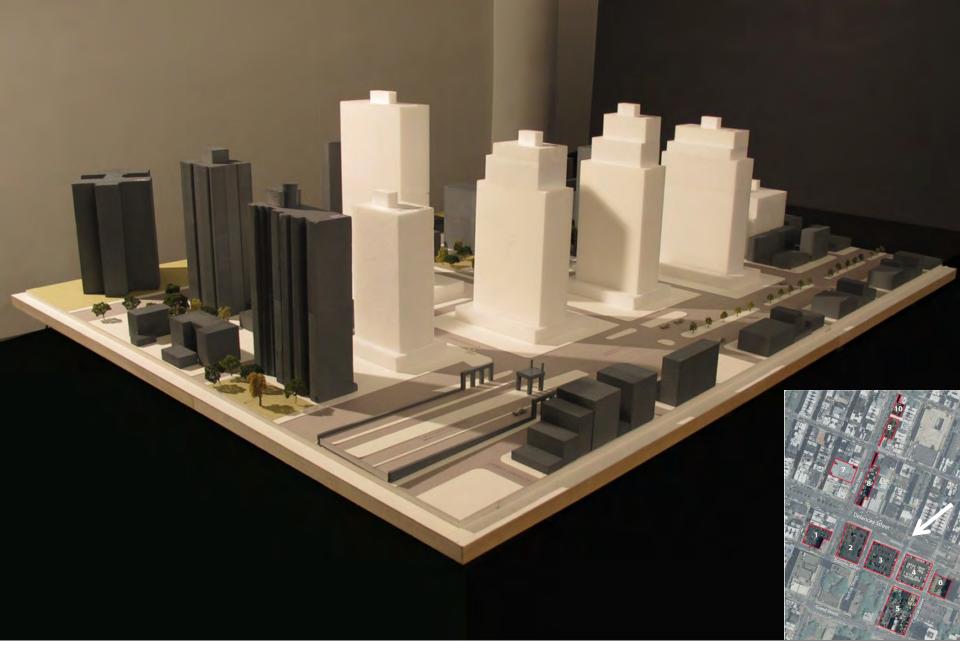

View looking southwest: Full FAR setbacks above 60 foot base (10-12 stories). Tower on site 2 (~20 stories). No park site in development.

View looking southwest: Full FAR setbacks above 60 foot base (10-12 stories). Tower on site 2 (~20 stories). No park site in development.

View looking northwest: Full FAR setbacks above 60 foot base (10-12 stories). Tower on site 2 (~20 stories). No park site in development.

View looking northeast: Full FAR setbacks above 60 foot base (10-12 stories). Tower on site 2 (~20 stories). No park site in development.

View looking southeast: Full FAR setbacks above 60 foot base (10-12 stories). Tower on site 2 (~20 stories). No park site in development.

View looking south: Full FAR setbacks above 60 foot base (10-12 stories). Tower on site 2 (~20 stories). No park site in development.