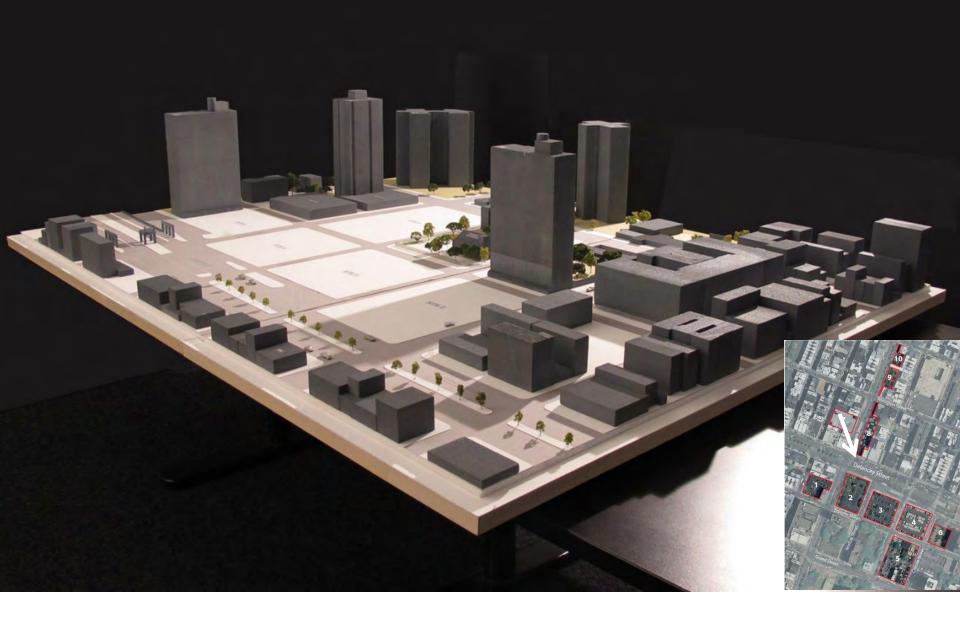

## Seward Park Site Map

View looking southwest: Existing Conditions

View looking northwest: Existing Conditions

View looking northeast: Existing Conditions

View looking southeast: Existing Conditions

View looking southwest: As-of-right buildings in white (allowed under current zoning