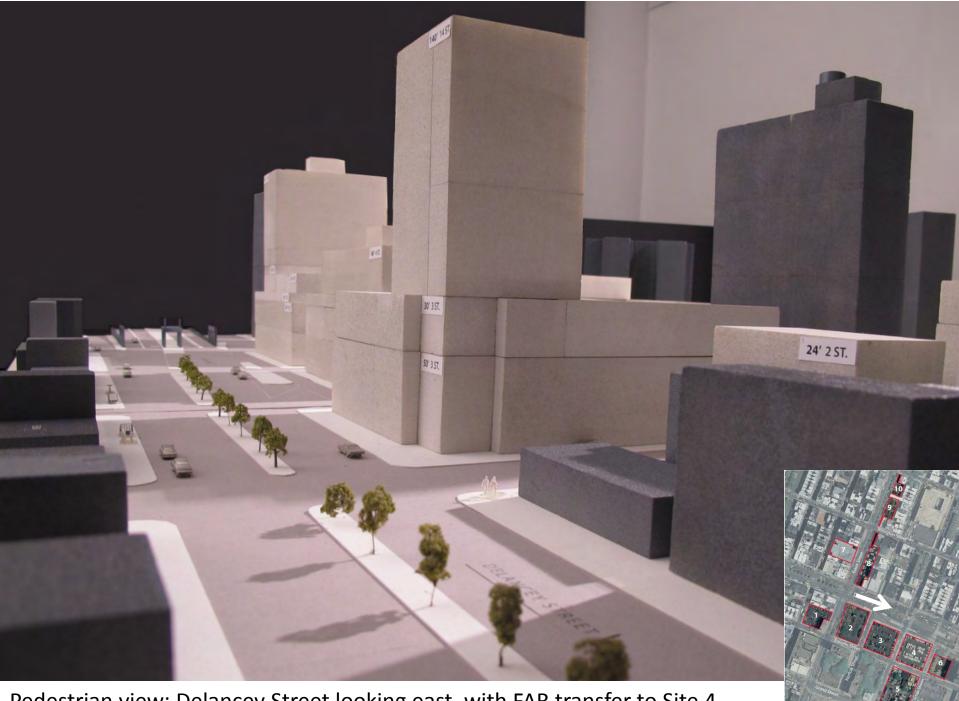

Pedestrian view: Broome Street looking west.

Pedestrian view: Delancey Street looking east, with FAR transfer to Site 4.

Pedestrian view: Delancey Street looking west, with FAR transfer to Site 4.