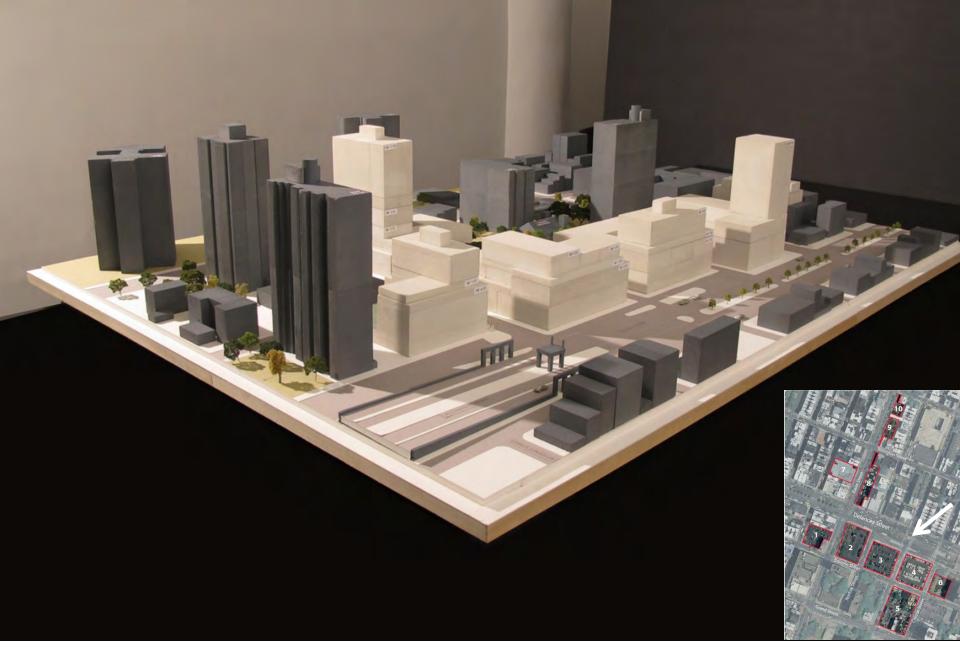

View looking south: Full FAR setbacks above 60 foot base (10-12 stories). Towers on site 2 and site 5 (~20 stories). Park on Site 5.

View looking southwest: Full FAR setbacks above 60 foot base (10-12 stories). Towers on site 2 and site 4 (FAR transfer from site 5 to site 4). Park on Site 5.

View looking northwest: Full FAR setbacks above 60 foot base (10-12 stories). Towers on site 2 and site 4 (FAR transfer from site 5 to site 4). Park on Site 5.

View looking northwest: Full FAR setbacks above 60 foot base (10-12 stories). Towers on site 2 and site 4 (FAR transfer from site 5 to site 4). Park on Site 5.