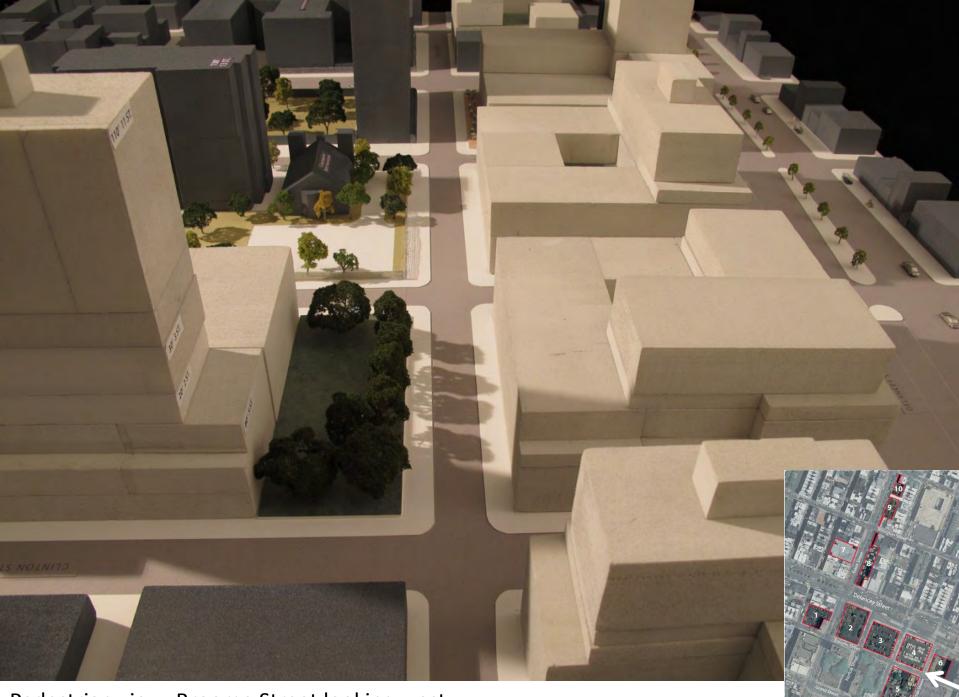

Pedestrian view: Broome Street looking west.

Pedestrian view: Delancey Street looking east, with FAR transfer to Site 4.

Pedestrian view: Delancey Street looking west, with FAR transfer to Site 4.