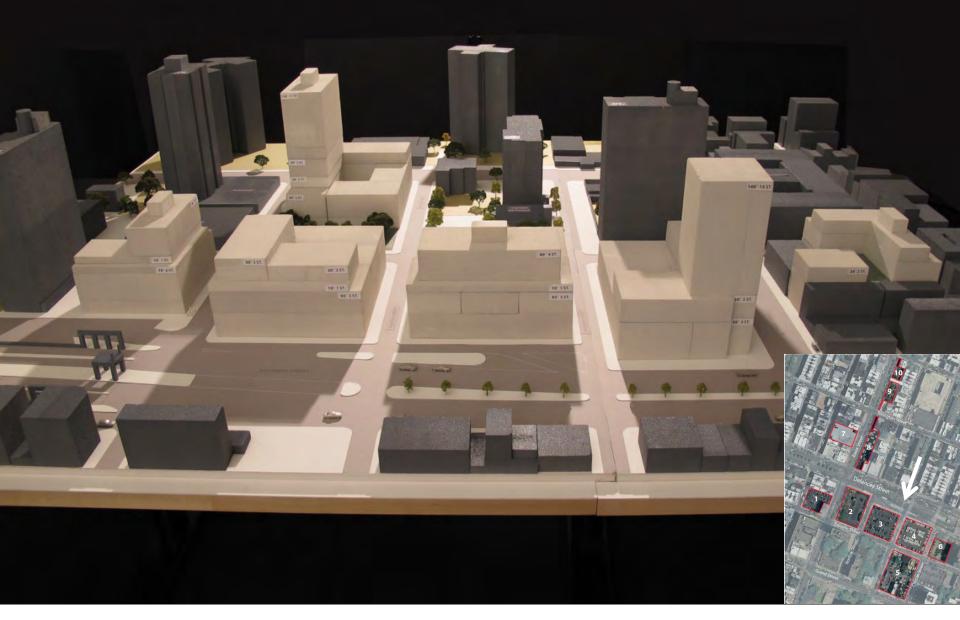

## Seward Park Site Map

View looking southwest: Existing Conditions

View looking northwest: Existing Conditions

View looking northeast: Existing Conditions

View looking southeast: Existing Conditions

View looking southwest: As-of-right buildings in white (allowed under current zoning