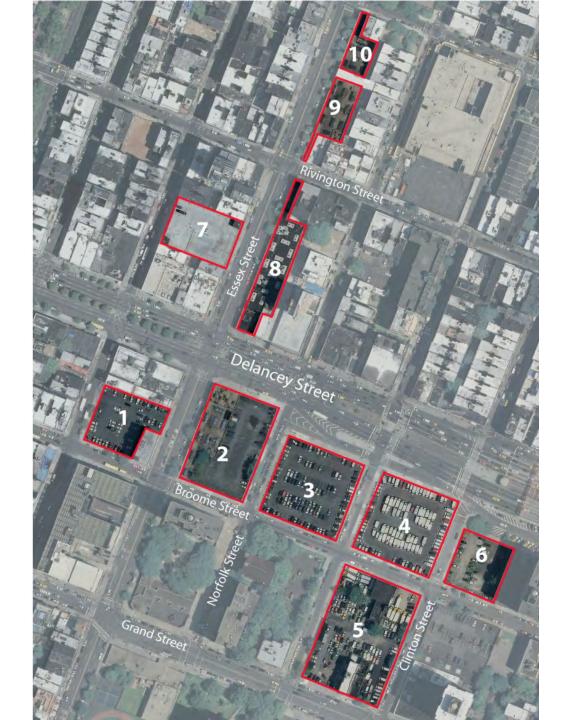

## Seward Park Site Map

View looking southwest: Existing Conditions

View looking northwest: Existing Conditions

View looking northeast: Existing Conditions

View looking southeast: Existing Conditions

View looking southwest: As-of-right buildings in white (allowed under current zoning