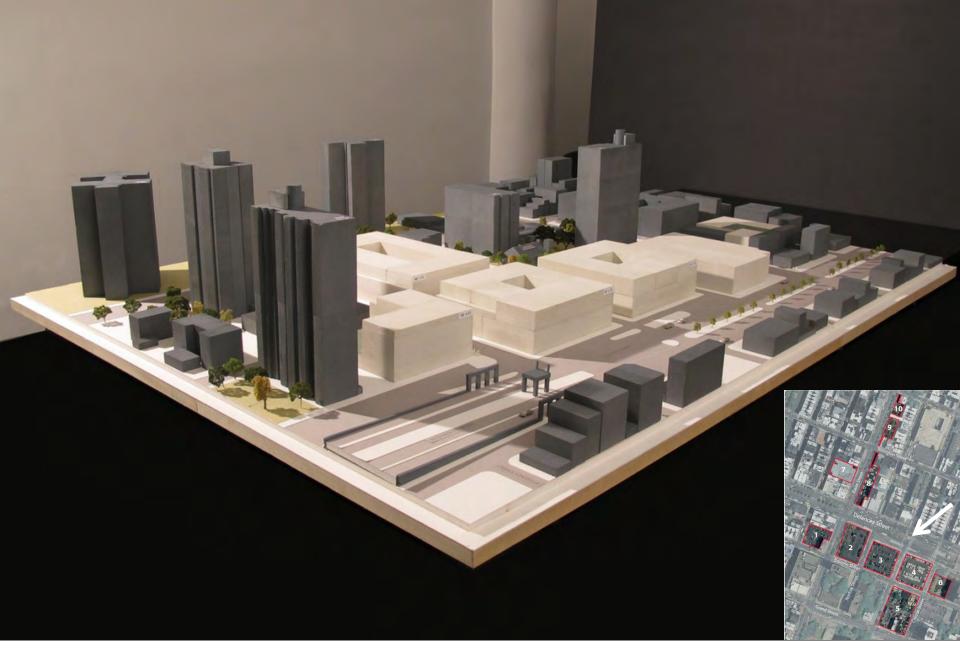

View looking southwest: 60 foot base on all buildings (not using full FAR). No park site in development.

View looking northwest: 60 foot base on all buildings (not using full FAR). No park site in development.

View looking northeast: 60 foot base on all buildings (not using full FAR). No park site in development.

View looking southeast: 60 foot base on all buildings (not using full FAR). No park site in development.