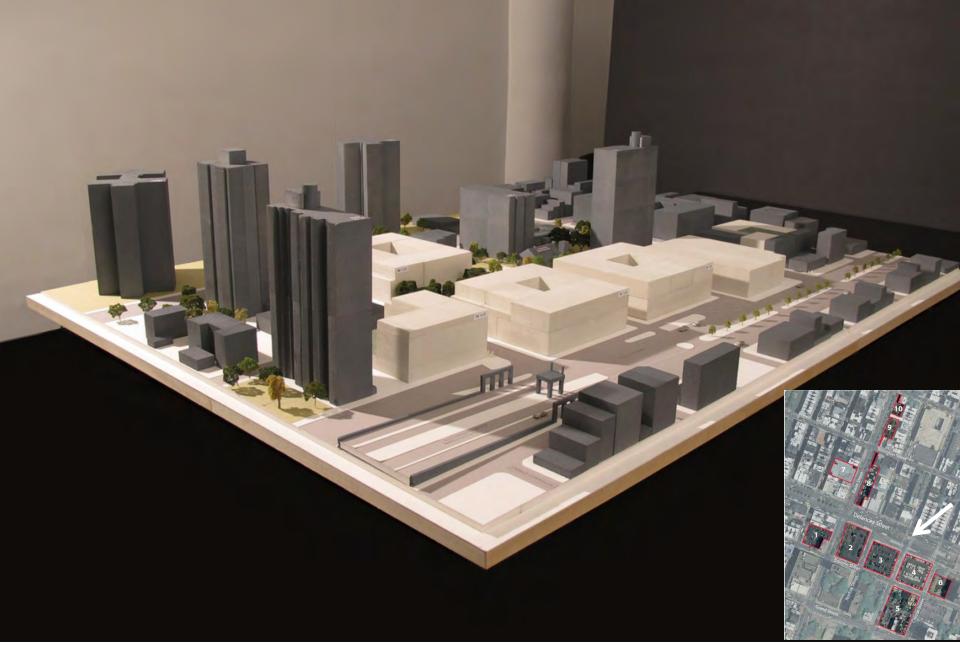

View looking south: Full FAR setbacks above 60 foot base (10-12 stories). Towers on site 2 and site 5 (~20 stories). Park on Site 5.

View looking southwest: Full FAR setbacks above 60 foot base (10-12 stories). Towers on site 2 and site 4 (FAR transfer from site 5 to site 4). Park on Site 5.

View looking northwest: Full FAR setbacks above 60 foot base (10-12 stories). Towers on site 2 and site 4 (FAR transfer from site 5 to site 4). Park on Site 5.

View looking northwest: Full FAR setbacks above 60 foot base (10-12 stories). Towers on site 2 and site 4 (FAR transfer from site 5 to site 4). Park on Site 5.