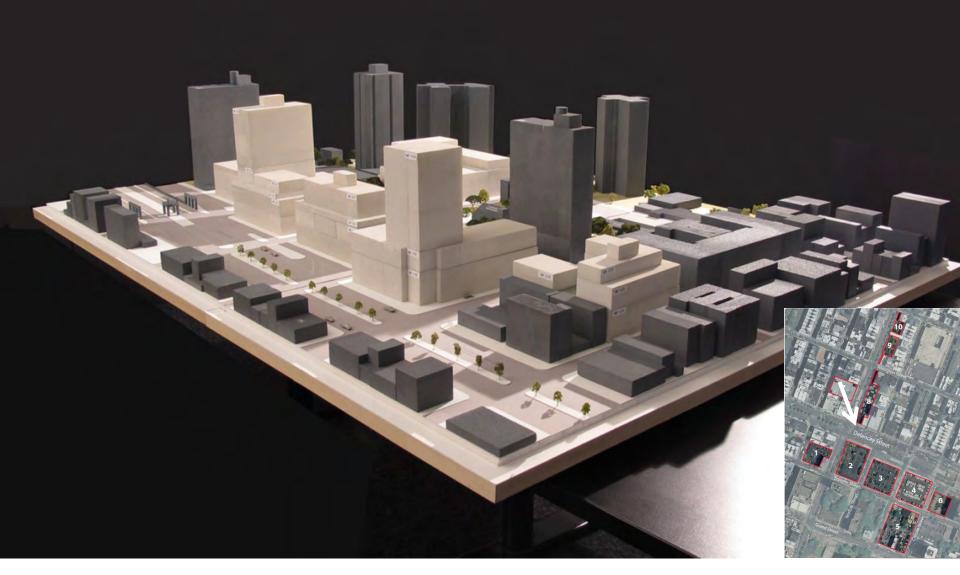

View looking northwest: As-of-right buildings in white (allowed under current zoning

View looking northeast: As-of-right buildings in white (allowed under current zoning

View looking southeast: As-of-right buildings in white (allowed under current zoning