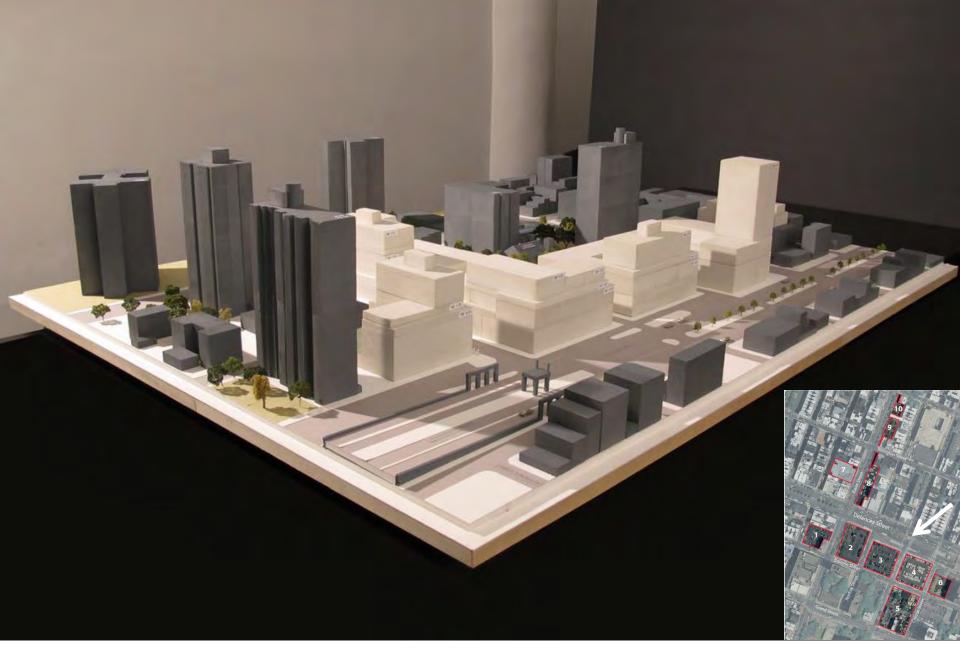

View looking southwest: Full FAR setbacks above 60 foot base (10-12 stories). Tower on site 2 (~20 stories). No park site in development.

View looking southwest: Full FAR setbacks above 60 foot base (10-12 stories). Tower on site 2 (~20 stories). No park site in development.

View looking northwest: Full FAR setbacks above 60 foot base (10-12 stories). Tower on site 2 (~20 stories). No park site in development.

View looking northeast: Full FAR setbacks above 60 foot base (10-12 stories). Tower on site 2 (~20 stories). No park site in development.