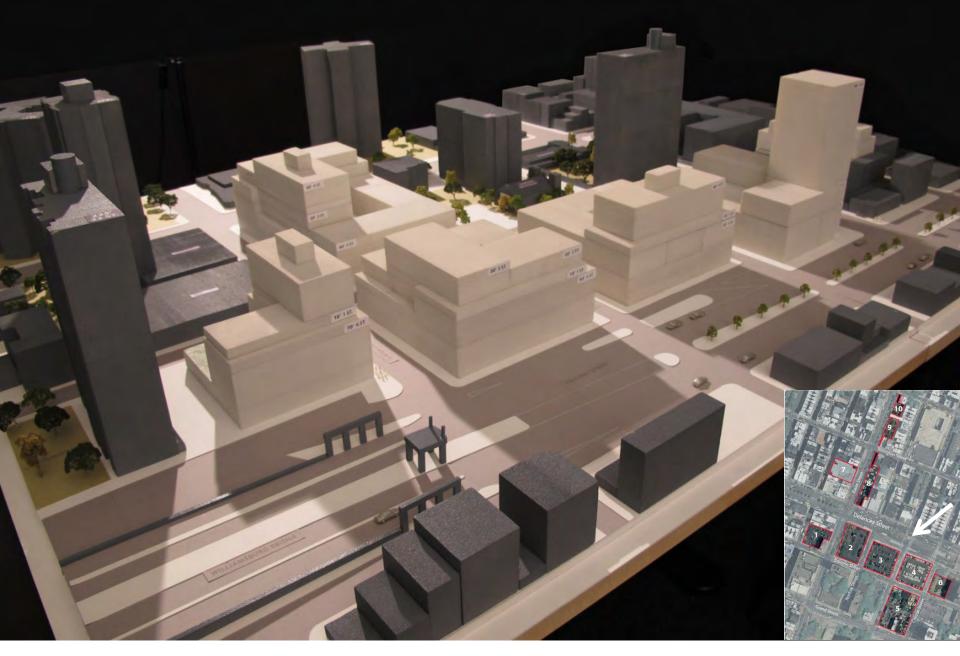

View looking south: Full FAR setbacks above 60 foot base (10-12 stories). Towers on site 2 and site 5 (~20 stories). Park on Site 5.

View looking southwest: Full FAR setbacks above 60 foot base (10-12 stories). Towers on site 2 and site 4 (FAR transfer from site 5 to site 4). Park on Site 5.

View looking northwest: Full FAR setbacks above 60 foot base (10-12 stories). Towers on site 2 and site 4 (FAR transfer from site 5 to site 4). Park on Site 5.

View looking northwest: Full FAR setbacks above 60 foot base (10-12 stories). Towers on site 2 and site 4 (FAR transfer from site 5 to site 4). Park on Site 5.