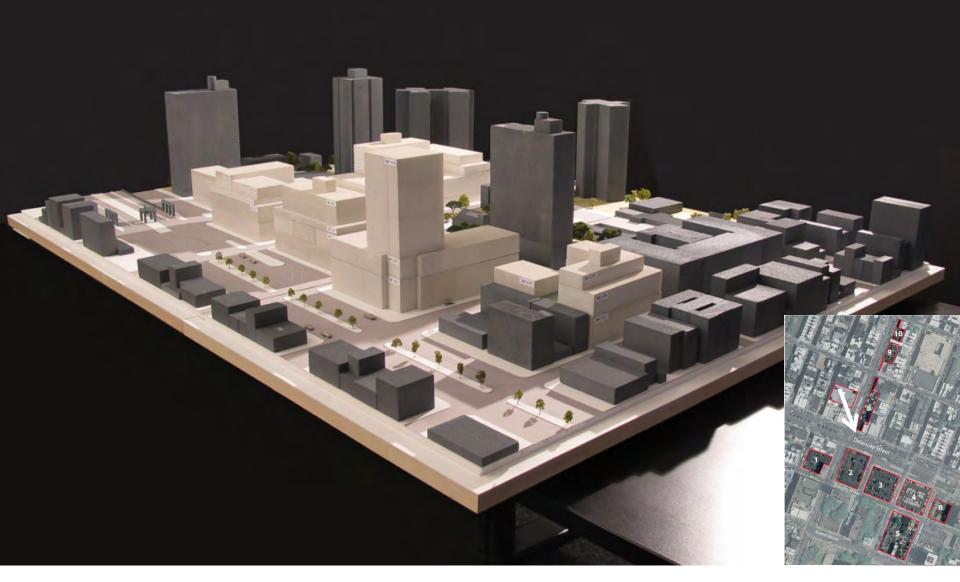

View looking southwest: 60 foot base on all buildings (not using full FAR). No park site in development.

View looking northwest: 60 foot base on all buildings (not using full FAR). No park site in development.

View looking northeast: 60 foot base on all buildings (not using full FAR). No park site in development.

View looking southeast: 60 foot base on all buildings (not using full FAR). No park site in development.