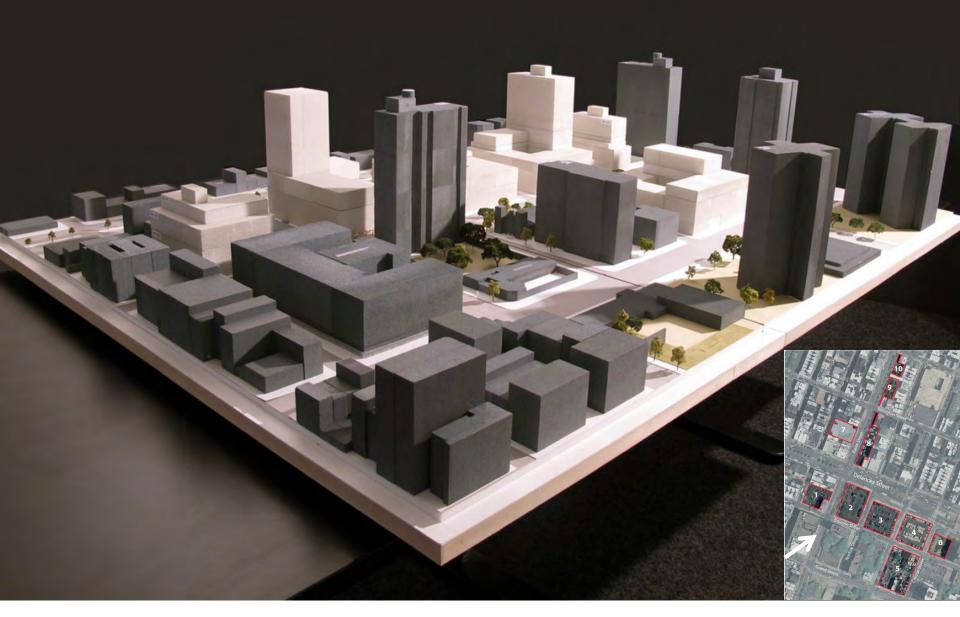

## Seward Park Site Map

View looking southwest: Existing Conditions

View looking northwest: Existing Conditions

View looking northeast: Existing Conditions

View looking southeast: Existing Conditions

View looking southwest: As-of-right buildings in white (allowed under current zoning