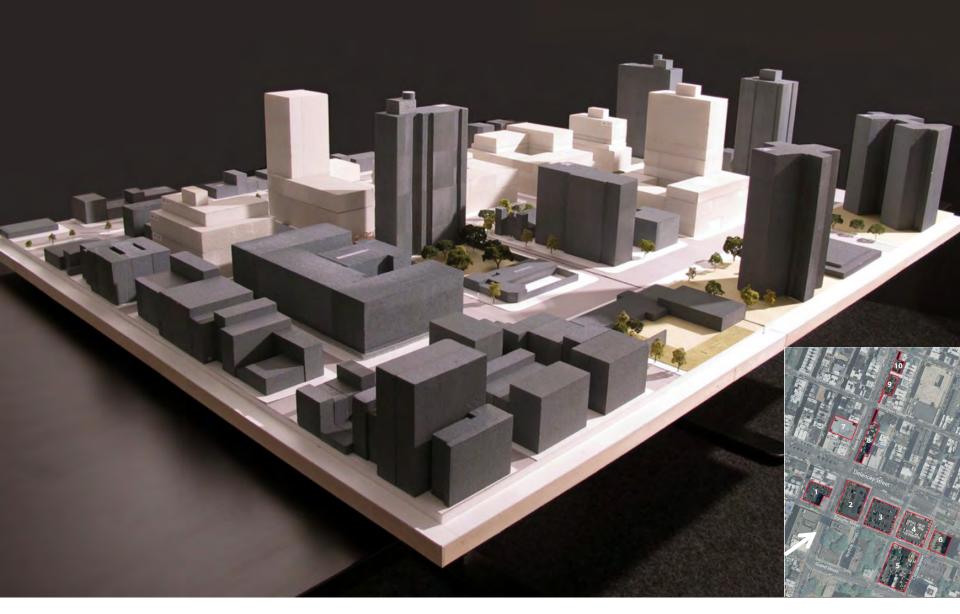

View looking southwest: 60 foot base on all buildings (not using full FAR). No park site in development.

View looking northwest: 60 foot base on all buildings (not using full FAR). No park site in development.

View looking northeast: 60 foot base on all buildings (not using full FAR). No park site in development.

View looking southeast: 60 foot base on all buildings (not using full FAR). No park site in development.