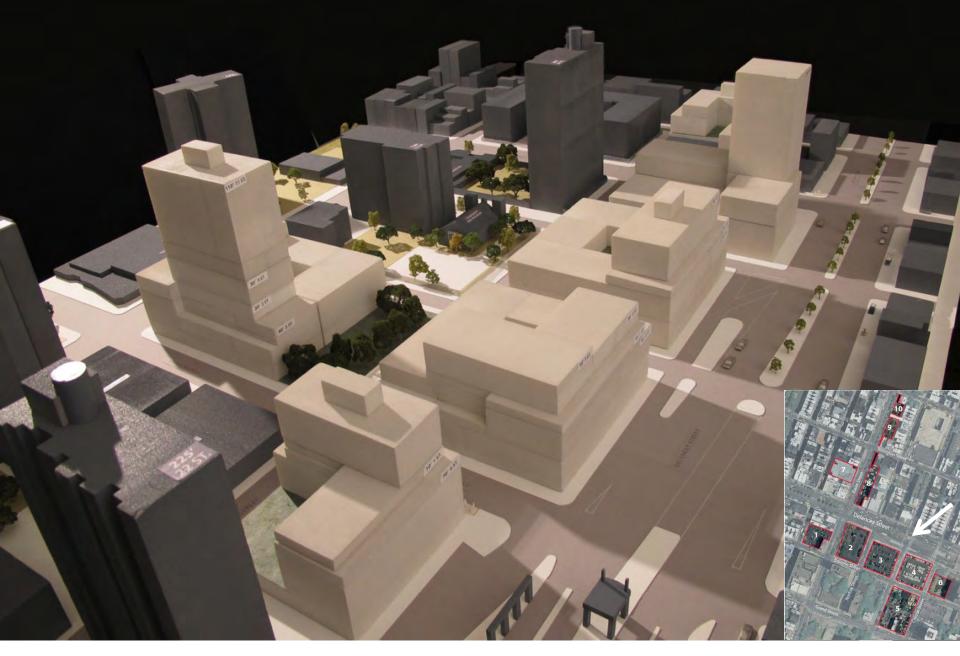

## Seward Park Site Map

View looking southwest: Existing Conditions

View looking northwest: Existing Conditions

View looking northeast: Existing Conditions

View looking southeast: Existing Conditions

View looking southwest: As-of-right buildings in white (allowed under current zoning