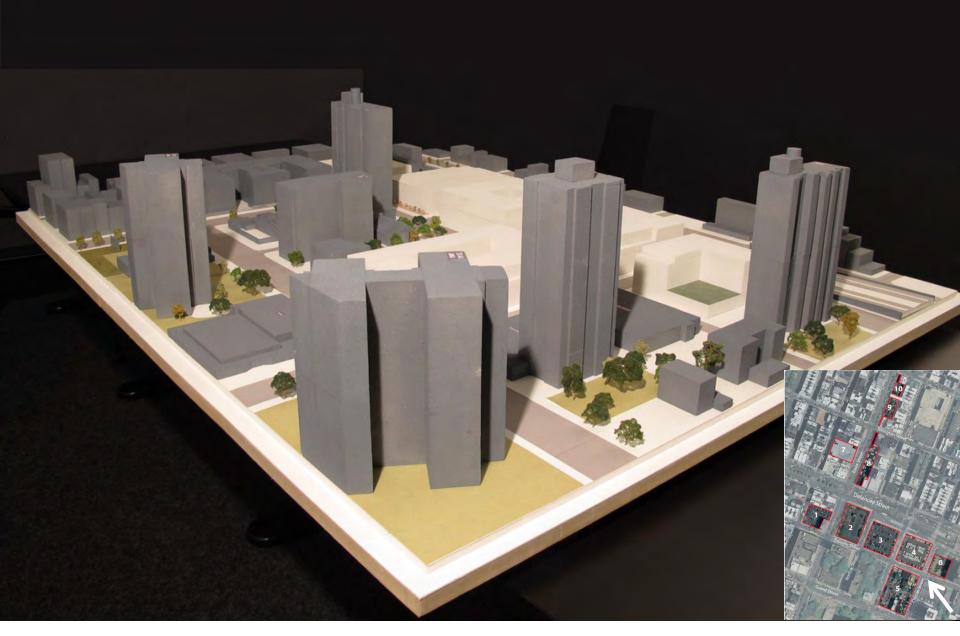

View looking southwest: Full FAR setbacks above 60 foot base (10-12 stories). Tower on site 2 (~20 stories). No park site in development.

View looking southwest: Full FAR setbacks above 60 foot base (10-12 stories). Tower on site 2 (~20 stories). No park site in development.

View looking northwest: Full FAR setbacks above 60 foot base (10-12 stories). Tower on site 2 (~20 stories). No park site in development.

View looking northeast: Full FAR setbacks above 60 foot base (10-12 stories). Tower on site 2 (~20 stories). No park site in development.

View looking southeast: Full FAR setbacks above 60 foot base (10-12 stories). Tower on site 2 (~20 stories). No park site in development.

View looking south: Full FAR setbacks above 60 foot base (10-12 stories). Tower on site 2 (~20 stories). No park site in development.