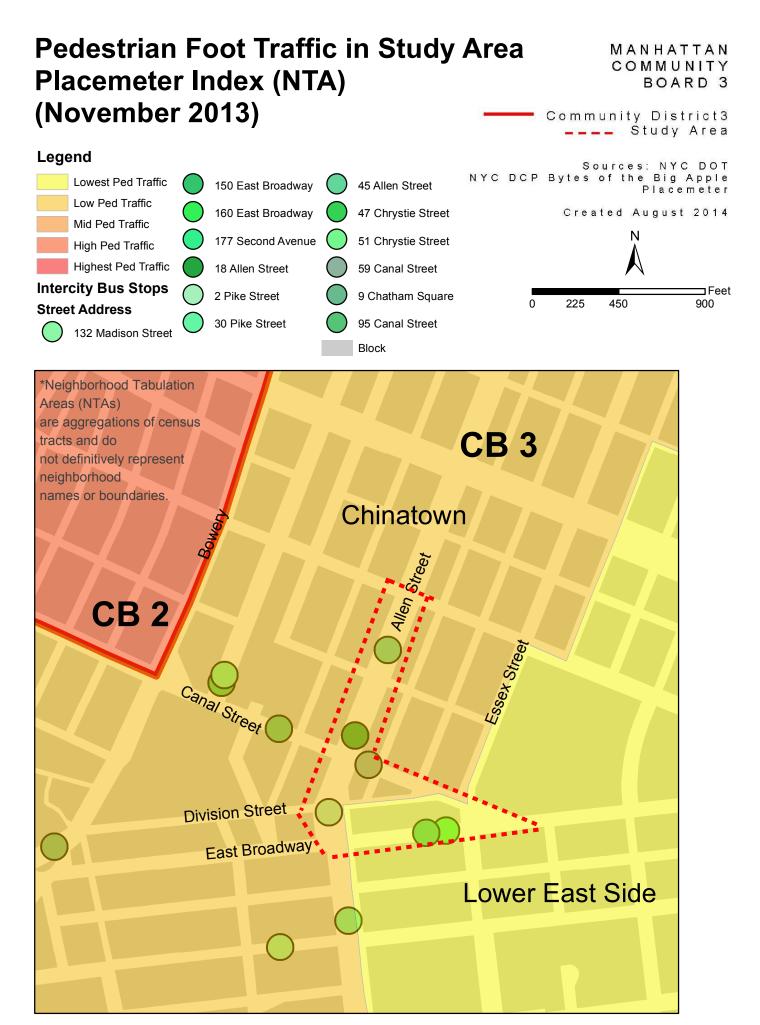

## **Intercity Bus Stop Locations** MANHATTAN COMMUNITY and Operators in Community District 3 BOARD 3 Community District3 Study Area Sources: NYC DOTNYC DCP Bytes of the Big Apple **Block** 18 Allen Street 51 Chrystie Street 132 Madison Street 2 Pike Street 59 Canal Street Created August 2014 150 East Broadway 30 Pike Street 9 Chatham Square 160 East Broadway 45 Allen Street 95 Canal Street 177 Second Avenue 47 Chrystie Street 1,710 1 CD<sub>6</sub> 2 Hampton Jitney 177 2nd Ave CD<sub>2</sub> Blue Sky Bus Tours Lucky River Transportation 51 Chrystie St Delancey Street Classic Coach Tours 45 Allen St General Bus 47 Chyristie Eastern Coach, No. 1 Bus Tour, Princess Tour, UTWT 18 Allen St NYC Style Limo Happy Go Travel, Virginia Seagull Travel A & W Taos Travel 59 Canal St Victoria Tour 95 Canal St 9 Chatham Sq AA Bus 160 East Broadway Park Row Rockledge Bus Tour Yo!Bus Street 2 Pike St 150 East Broadway Asian Express Travel Hong Yung Inc. 30 Pike St 132 Madison St