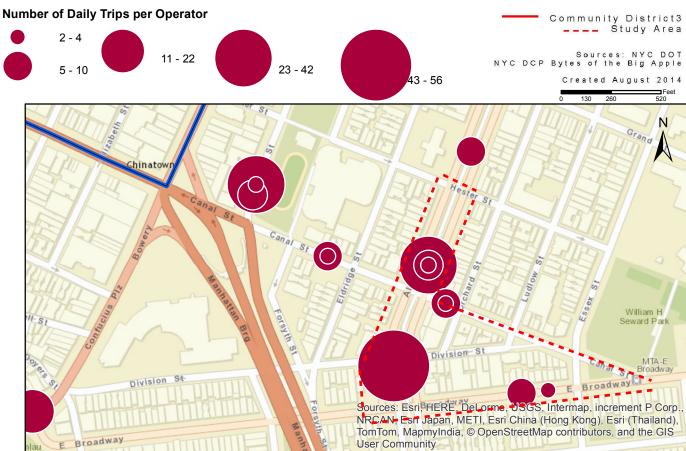

## Intercity Bus Stops and Crashes in Study Area (June 2013 - June 2014)

MANHATTAN COMMUNITY BOARD 3

| Permited Location                                                                       | Operators At Each Stop                                                                                | Timetable                                                                                                                                                    | Total Number of<br>Daily Single Trips | Total Number<br>of Trips per<br>Location |  |
|-----------------------------------------------------------------------------------------|-------------------------------------------------------------------------------------------------------|--------------------------------------------------------------------------------------------------------------------------------------------------------------|---------------------------------------|------------------------------------------|--|
| Opposite of 132 Madison Street                                                          | Hong Yun Inc.                                                                                         | Arrivals/departures six days a week between 12:30AM - 7:30AM                                                                                                 | 4                                     | 4                                        |  |
| In front of 150 East Broadway                                                           | Rockledge Bus Tour Inc                                                                                | Arrivals/departures daily between 7:30AM - 8:3AM and 4:30PM - 2:00AM                                                                                         | 6                                     | 6                                        |  |
| In front of 160 East Broadway                                                           | AA Bus Inc.                                                                                           | Arrivals/departures daily between 10:30AM and 10:00PM                                                                                                        | 2                                     | 2                                        |  |
| In front of 177 Second Avenue                                                           | Hampton Jitney                                                                                        | Three dropoffs weekly, at 7:34AM Monday, 3:19PM Friday and 9:04PM Sunday                                                                                     | 6                                     | 6                                        |  |
|                                                                                         | Eastern Coach Inc.                                                                                    | Arrivals/depatures daily between 4:00AM - 11:45PM                                                                                                            | 32                                    |                                          |  |
|                                                                                         | No. 1 Bus Tour                                                                                        | Arrivals/departures daily between 6:15AM - 10:30PM                                                                                                           | 10                                    |                                          |  |
| In front of 18 Allen Street                                                             | Princess Tour Inc.                                                                                    | Arrivals/departures daily between 10:00AM - 10:00PM                                                                                                          | 2                                     | 46                                       |  |
|                                                                                         | UTWT Bus Lines Inc.                                                                                   | Arrivals/departures daily between 12:00PM - 12:15PM                                                                                                          | 2                                     |                                          |  |
| At 2 Pike Street<br>(On Median, west side of Pike St from<br>Division St to E Broadway) | west side of Pike St from YoBus/Greyhound/PeterPan (accompdates two buses at each artical/gleparture) |                                                                                                                                                              | 56                                    | 56                                       |  |
|                                                                                         | Asian Express Travel Inc.                                                                             | Arrivals/departures daily between 8:30AM - 2:45AM                                                                                                            | 8                                     |                                          |  |
|                                                                                         | Pandora Travel Inc.                                                                                   | andora Travel Inc. Arrivals/departures daily between 10:30AM - 10:00PM                                                                                       |                                       |                                          |  |
| In front of 30 Pike Street                                                              | S & F Travel Inc.                                                                                     | Arrivals at 7:00AM all days and at 4:30AM all days except Friday and Saturday.  Departures at 5:00PM all days and 5:10PM all days except Thursday and Friday | 4                                     | 18                                       |  |
| In front of 45 Allen Street                                                             | Classic Coach and Tours Inc.                                                                          | Arrivals/depatures daily between 6:30AM - 10:00PM                                                                                                            | 6                                     | 6                                        |  |
| In front of 47 Chrystie Street                                                          | General Bus Inc.                                                                                      | Arrivals/departures daily between 8:30AM - 10:00PM                                                                                                           | 10                                    | 10                                       |  |
|                                                                                         | Blue Sky Bus Tours Inc.                                                                               | Arrivals/departures daily between 7:00AM - 10:00PM                                                                                                           | 4                                     |                                          |  |
| In front of 51 Chrystie Street                                                          | Lucky River Transportation Corp.                                                                      | Arrivals/departures daily between 6:00AM - 3:00AM                                                                                                            | 42                                    | 46                                       |  |
| In front of 59 Canal Street                                                             | Happy Go Travel Inc.                                                                                  | Arrivals/departures daily between 9.45AM - 10.00PM                                                                                                           | 2                                     | 16                                       |  |
|                                                                                         | Virginia Seagull Travel Inc.                                                                          | Arrivals/departures daily between 6:30AM - 10:00PM                                                                                                           | 8                                     | -                                        |  |
|                                                                                         | Z & D Tours Inc.                                                                                      | Arrivals/departures daily between 6:10Am - 9:15PM                                                                                                            | 6                                     |                                          |  |
| In front of 9 Chatham Square  A & W Inc.  Victoria Tour Company Transportation Inc.     |                                                                                                       | Arrivals/departures daily between 8:30AM - 7:00AM  Arrivals/departures daily between 6:30AM - 1:30AM                                                         | 16<br>22                              | 38                                       |  |
| In front of 95 Canal Street                                                             | NYC Style Limo Inc.                                                                                   | Arrivals/departures daily between 9:30AM - 9:30PM                                                                                                            | 6                                     | 8                                        |  |
| in none or 35 Gariai Succet                                                             | Taos Travel Inc.                                                                                      | Taos Travel Inc. Arrivals/departures daily between 11:30AM - 7:00PM 2                                                                                        |                                       |                                          |  |