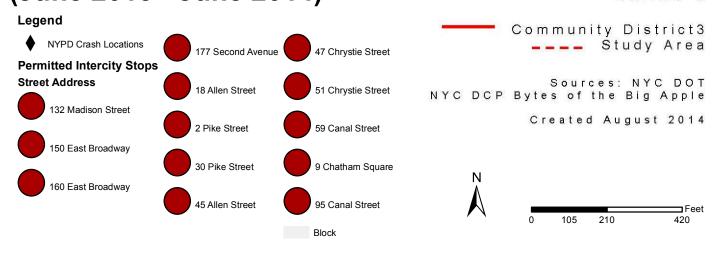

## **Intercity Bus Stop Locations** MANHATTAN COMMUNITY and Operators in Community District 3 BOARD 3 Community District3 Study Area Sources: NYC DOTNYC DCP Bytes of the Big Apple **Block** 18 Allen Street 51 Chrystie Street 132 Madison Street 2 Pike Street 59 Canal Street Created August 2014 150 East Broadway 30 Pike Street 9 Chatham Square 160 East Broadway 45 Allen Street 95 Canal Street 177 Second Avenue 47 Chrystie Street 1,710 1 CD<sub>6</sub> 2 Hampton Jitney 177 2nd Ave CD<sub>2</sub> Blue Sky Bus Tours Lucky River Transportation 51 Chrystie St Delancey Street Classic Coach Tours 45 Allen St General Bus 47 Chyristie Eastern Coach, No. 1 Bus Tour, Princess Tour, UTWT 18 Allen St NYC Style Limo Happy Go Travel, Virginia Seagull Travel A & W Taos Travel 59 Canal St Victoria Tour 95 Canal St 9 Chatham Sq AA Bus 160 East Broadway Park Row Rockledge Bus Tour Yo!Bus Street 2 Pike St 150 East Broadway Asian Express Travel Hong Yung Inc. 30 Pike St 132 Madison St