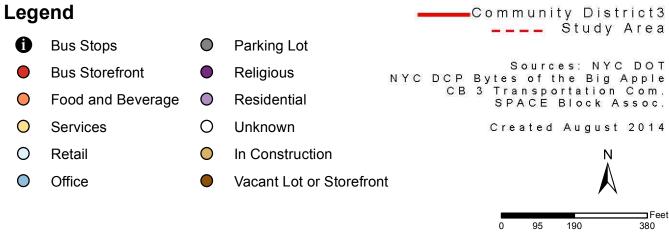

## **Ground Floor Uses in Study Area**

MANHATTAN COMMUNITY BOARD 3

| Building Address                       | Floor        | Storefront<br>Number | Name of Business                     | Type of Business                      | Map Category                | Residential<br>Uses | Ground Floor<br>Residential |
|----------------------------------------|--------------|----------------------|--------------------------------------|---------------------------------------|-----------------------------|---------------------|-----------------------------|
| 1 Allen Street                         |              |                      | Tay Shing Corp.                      | Food Distributor                      | Food and Beverage           | NO                  | NO                          |
| 1 Essex Street                         |              |                      | Uknown                               | Bodega                                | Food and Beverage           | YES                 | YES                         |
| 1 Ludlow Street                        |              |                      | Three Points                         | Bar and Restaurant                    | Food and Beverage           | NO                  | NO                          |
| 1 Pike Street                          |              |                      | Asian Americans for Equality         | Non Profit                            | Services                    | YES                 | NO                          |
| 10 Allen Street                        |              |                      | Construction Site                    | In Construction                       | In Construction             | UNKNOWN             | UNKNOWN                     |
| 11 Allen Street                        |              |                      | UTWT Bus Lines Inc.                  | Bus Storefront                        | Bus Storefront              | YES                 | NO                          |
| 113 Division Street                    | Ground Floor | West                 | Fabrics                              | Garment Supply Store                  | Retail                      | YES                 | NO                          |
| 113 Division Street                    | Ground Floor | East                 | Lan Lan Hair Design                  | Personal Care Services                | Services                    | YES                 | NO                          |
| 115A Division Street                   | Ground Floor | West                 | Zhongguo Yaochai Inc                 | Personal Care Services                | Services                    | YES                 | NO                          |
| 117 Division Street                    | Ground Floor |                      | Knickerbocker Post Office            | US Post Office                        | Services                    | NO                  | NO                          |
| 120 E Broadway                         |              |                      | Focus Travel Agency                  | Bus Storefront                        | Bus Storefront              | NO                  | NO                          |
| ,                                      | Second and   |                      | <u> </u>                             |                                       |                             |                     |                             |
| 120 E Broadway                         | Third Floors |                      | Wedding Garden Center Inc.           | Garden Supply Store                   | Retail                      | NO                  | NO                          |
| 120 E Broadway                         |              |                      | Jun Fang Wang DDS                    | Doctor's Office                       | Services                    | NO                  | NO                          |
| 120 E Broadway                         |              |                      | Chung-Fai Tung MD                    | Doctor's Office                       | Services                    | NO                  | NO                          |
| 120 East Broadway                      |              |                      | Capital Bus Tours                    | Bus Storefront                        | Bus Storefront              | NO                  | NO                          |
| 120 East Broadway                      |              |                      | F. A. Company                        | General Retail                        | Retail                      | NO                  | NO                          |
|                                        |              |                      | Beauty Plus One Salon                | Personal Care Services                | Services                    | NO                  | NO                          |
| 120 East Broadway                      |              |                      | ·                                    |                                       |                             | YES                 |                             |
| 121 Division Street                    |              |                      | Sherman Shoes                        | Shoe Store                            | Retail                      | _                   | NO                          |
| 123 Division Street                    |              |                      | Division Day Spa                     | Personal Care Services                | Services                    | YES                 | NO                          |
| 123 East Broadway                      |              |                      | First American International Bank    | Bank                                  | Services                    | YES                 | NO                          |
| 124 East Broadway                      |              |                      | 124 Deli Grocery                     | Grocery Store                         | Retail                      | YES                 | NO                          |
| 124 East Broadway                      | Basement     |                      | Quan Xiu Salon                       | Personal Care Services                | Services                    | YES                 | NO                          |
| 125 Division Street                    |              |                      | Division St entrance to 136 E. B'way | Vacant Storefront                     | Vacant Lot or Storefront    | YES                 | NO                          |
|                                        |              |                      | Fukien Benevolent Association of     |                                       |                             |                     |                             |
| 125 East Broadway                      |              |                      | America                              | Non Profit                            | Services                    | YES                 | NO                          |
| 126 East Broadway                      |              |                      | Yo Bus office                        | Bus Storefront                        | Bus Storefront              | YES                 | NO                          |
|                                        |              |                      | Real Estate Renting & Employment     | _as storemont                         | _ 45 55516110710            |                     | .,0                         |
| 126 Fact Proadmen                      |              |                      | •                                    | Professional Comices                  | Convices                    | VEC                 | NO                          |
| 126 East Broadway                      |              |                      | Services                             | Professional Services                 | Services                    | YES                 | NO                          |
| 127 - 131 Division                     |              |                      | 61 · · · · -                         |                                       | .,                          |                     |                             |
| Street                                 |              |                      | Chinatown Lumber Company             | Vacant Commercial                     | Vacant Lot or Storefront    | NO                  | NO                          |
| 127 East Broadway                      |              |                      | Lucky Bloop Inc/Atlanta Tour Inc     | Bus Storefront                        | Bus Storefront              | YES                 | NO                          |
| 127 East Broadway                      |              |                      | A Hair Salon                         | Personal Care Services                | Services                    | YES                 | NO                          |
| 128 East Broadway                      |              |                      | Knickerbocker Station US Post Office | US Post Office                        | Services                    | NO                  | NO                          |
| 129 East Broadway                      |              |                      | Tin Duc Food Market                  | Grocery Store                         | Retail                      | YES                 | NO                          |
| 13 Allen Street                        |              |                      | 13 Allen St Bus Station              | Bus Storefront                        | Bus Storefront              | YES                 | NO                          |
| 130 Division Street                    |              |                      | ??                                   | Funeral Services                      | Services                    | YES                 | NO                          |
| 131 East Broadway                      |              |                      | (Empty lot - parking)                | Parking Lot                           | Parking Lot                 | NO                  | NO                          |
| 132 Division Street                    |              |                      | n/a                                  | Residential                           | Residential                 | YES                 | YES                         |
| 133 East Broadway                      |              |                      | 133 Bus Station                      | Bus Storefront                        | Bus Storefront              | Yes                 | No                          |
|                                        | Danaman      |                      |                                      |                                       |                             |                     |                             |
| 133 East Broadway                      | Basement     |                      | Wireless store (no clear name)       | Electronics Store                     | Retail                      | Yes                 | No                          |
| 134 Division Street                    |              |                      | Dah Shop                             | Bicyle Store                          | Retail                      | YES                 | NO                          |
| 134 East Broadway                      |              |                      | (Under construction)                 | In Construction                       | In Construction             | YES                 | UNKNOWN                     |
| 135 Division Street                    |              |                      | Pacific Hoods                        | Kitchenware Supply Store              | Retail                      | YES                 | NO                          |
| 135 East Broadway                      |              |                      | A Hair Salon                         | Personal Care Services                | Services                    | YES                 | NO                          |
| 135B Division Street                   |              | В                    | Wedding Banquet Liquors              | Liquor Store                          | Retail                      | YES                 | NO                          |
|                                        |              |                      |                                      | Electronics and Appliance             |                             |                     |                             |
| 135C Division Street                   |              | С                    | Computer                             | Services                              | Services                    | YES                 | NO                          |
| 135D Division Street                   |              | D                    | Unknown                              | Bodega                                | Food and Beverage           | YES                 | NO                          |
| 136 Division Street                    |              |                      | Bacaro                               | Restaurant                            | Food and Beverage           | YES                 | NO                          |
| 136 East Broadway                      |              |                      | Vacant Storefront                    | Vacant Storefront                     | Vacant Lot or Storefront    | YES                 | NO                          |
| 137 East Broadway                      |              |                      | Yue Lai Bakery                       | Coffeeshop and Bakery                 | Food and Beverage           | YES                 | NO                          |
| 138 Division Street                    |              |                      | Forgetmenot                          | Restaurant                            | Food and Beverage           | YES                 | NO                          |
| 139 Division Street                    |              | West                 | Division Grocery                     | Bodega                                | Food and Beverage           | YES                 | NO                          |
|                                        |              | West                 | Division drocery                     | Dodega                                | 1 000 and beverage          | ILS                 | NO                          |
| 139 Division Street                    |              |                      |                                      | 6 6                                   | 5                           | VEC                 |                             |
| (East Storefront)                      |              | East                 | Unknown                              | Grocery Store                         | Retail                      | YES                 | NO                          |
| 139 East Broadway                      |              |                      | Crystal Love                         | Food Services                         | Food and Beverage           | YES                 | NO                          |
| 139 East Broadway                      |              |                      | Carol's Bun                          | Restaurant                            | Food and Beverage           | YES                 | NO                          |
| 139 East Broadway                      |              |                      | 2 and 1 Hair Salon                   | Personal Care Services                | Services                    | YES                 | NO                          |
| 141 Division Street                    |              |                      | Daredevil Tattoo                     | Tatoo Parlor                          | Services                    | YES                 | NO                          |
| 143 Division Street                    | L            |                      | Dimes                                | Restaurant                            | Food and Beverage           | YES                 | NO                          |
| 143A Division Street                   |              | Α                    | Great Wall Line                      | Bus Storefront                        | Bus Storefront              | YES                 | NO                          |
|                                        |              |                      |                                      |                                       |                             |                     |                             |
| 144 East Broadway                      |              |                      | Lanzhou Handmade Noodle & Dumpling   | Restaurant                            | Food and Beverage           | YES                 | NO                          |
| 144 East Broadway                      |              |                      | Vacant Storefront                    | Vacant Storefront                     | Vacant Lot or Storefront    | YES                 | NO                          |
| 146 East Broadway                      |              |                      | Lili Cosmetics                       | Personal Care Services                | Services                    | YES                 | NO                          |
| 146 East Broadway                      |              |                      | Dream Salon                          | Personal Care Services                | Services                    | YES                 | NO                          |
|                                        |              |                      |                                      |                                       |                             |                     |                             |
| 147 East Broadway                      |              |                      | Mesivtha Tifereth Jerusalem          | Religious                             | Religious                   | NO                  | NO                          |
| 148 East Broadway                      |              |                      | Vacant Storefront                    | Vacant Storefront                     | Vacant Lot or Storefront    | YES                 | NO                          |
| 149 East Broadway                      |              |                      | Unknown                              | Professional Services                 | Services                    | YES                 | NO                          |
| 149 East Broadway                      |              |                      |                                      |                                       |                             |                     |                             |
| (basement)                             | Basement     |                      | Global Sign Design                   | Professional Services                 | Services                    | YES                 | NO                          |
| 150 East Broadway                      |              |                      |                                      |                                       |                             |                     |                             |
| (East Storefront)                      |              | East                 | (Empty Storefront)                   | Vacant Storefront                     | Vacant Lot or Storefront    | YES                 | NO                          |
| 150 East Broadway                      |              |                      | •                                    |                                       |                             |                     |                             |
| (West Storefront)                      |              | West                 | Wei Wei Trading L&G                  | General Retail                        | Retail                      | YES                 | NO                          |
| 151 East Broadway                      |              |                      | New Golden Vision Center             | Personal Care Services                | Services                    | NO                  | NO                          |
| 151 East Broadway                      |              |                      | THE TOTAL TOTAL CETTLET              | i craonar care activices              | JCI VICES                   | 140                 | 140                         |
| •                                      | Dana: :      |                      | Halio                                | Doots                                 | Food and Decree             | NO                  | NO                          |
| (basement)                             | Basement     |                      | Unknown                              | Restaurant                            | Food and Beverage           | NO                  | NO                          |
| 152 East Broadway                      |              |                      | Black Rose Fashion                   | Clothing Retail                       | Retail                      | YES                 | NO                          |
| 152 East Broadway                      |              |                      |                                      |                                       |                             |                     |                             |
| (basement)                             | Basement     |                      | Western Union                        | Professional Services                 | Services                    | YES                 | NO                          |
| 153 East Broadway                      |              |                      | Discount Store                       | General Retail                        | Retail                      | UNKNOWN             | NO                          |
| - /                                    |              |                      |                                      | Electronics and Appliance             |                             |                     |                             |
| 154 East Broadway                      |              |                      | ABA PC Repair                        | Services                              | Services                    | YES                 | NO                          |
| 154 East Broadway                      |              |                      | (Empty Storefront)                   | Vacant Storefront                     | Vacant Lot or Storefront    | YES                 | NO                          |
|                                        | l            |                      | , , ,                                |                                       |                             |                     |                             |
| •                                      |              |                      | 12 Carrara                           |                                       |                             |                     |                             |
| 155 East Broadway<br>155 East Broadway |              |                      | 12 Corners Fashion Clothing          | Coffeeshop and Bakery Clothing Retail | Food and Beverage<br>Retail | YES<br>YES          | NO<br>NO                    |