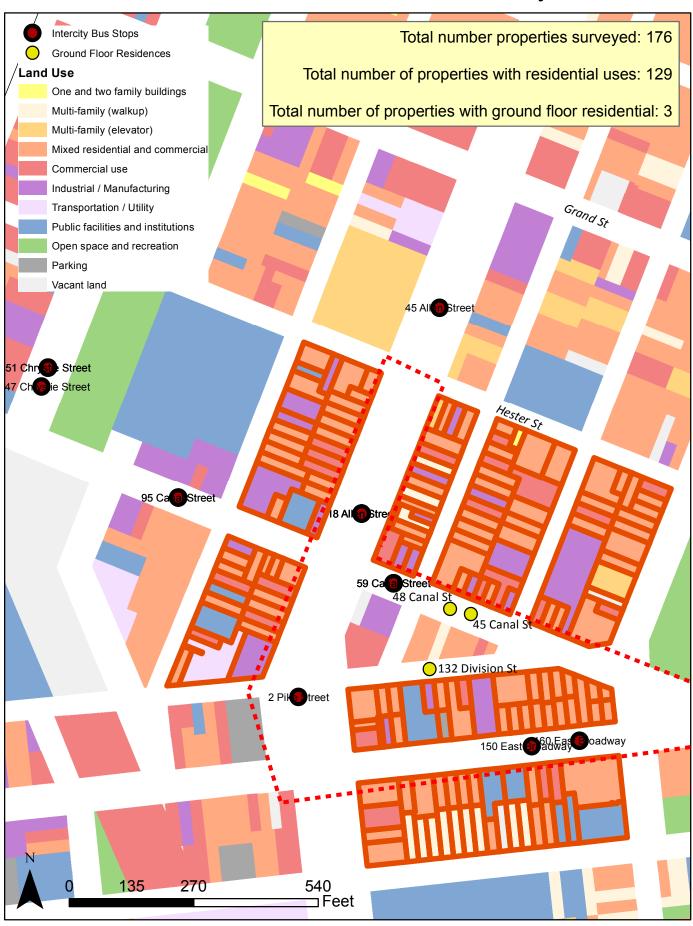

## **Intercity Bus Stop Locations** MANHATTAN COMMUNITY and Operators in Community District 3 BOARD 3 Community District3 Study Area Sources: NYC DOTNYC DCP Bytes of the Big Apple **Block** 18 Allen Street 51 Chrystie Street 132 Madison Street 2 Pike Street 59 Canal Street Created August 2014 150 East Broadway 30 Pike Street 9 Chatham Square 160 East Broadway 45 Allen Street 95 Canal Street 177 Second Avenue 47 Chrystie Street 1,710 1 CD<sub>6</sub> 2 Hampton Jitney 177 2nd Ave CD<sub>2</sub> Blue Sky Bus Tours Lucky River Transportation 51 Chrystie St Delancey Street Classic Coach Tours 45 Allen St General Bus 47 Chyristie Eastern Coach, No. 1 Bus Tour, Princess Tour, UTWT 18 Allen St NYC Style Limo Happy Go Travel, Virginia Seagull Travel A & W Taos Travel 59 Canal St Victoria Tour 95 Canal St 9 Chatham Sq AA Bus 160 East Broadway Park Row Rockledge Bus Tour Yo!Bus Street 2 Pike St 150 East Broadway Asian Express Travel Hong Yung Inc. 30 Pike St 132 Madison St

## Intercity Bus Stops and Crashes in Study Area (June 2013 - June 2014)

MANHATTAN COMMUNITY BOARD 3

| Permited Location                                                                       | Operators At Each Stop                                                                                | Timetable                                                                                                                                                    | Total Number of<br>Daily Single Trips | Total Number<br>of Trips per<br>Location |  |
|-----------------------------------------------------------------------------------------|-------------------------------------------------------------------------------------------------------|--------------------------------------------------------------------------------------------------------------------------------------------------------------|---------------------------------------|------------------------------------------|--|
| Opposite of 132 Madison Street                                                          | Hong Yun Inc.                                                                                         | Arrivals/departures six days a week between 12:30AM - 7:30AM                                                                                                 | 4                                     | 4                                        |  |
| In front of 150 East Broadway                                                           | Rockledge Bus Tour Inc                                                                                | Arrivals/departures daily between 7:30AM - 8:3AM and 4:30PM - 2:00AM                                                                                         | 6                                     | 6                                        |  |
| In front of 160 East Broadway                                                           | AA Bus Inc.                                                                                           | Arrivals/departures daily between 10:30AM and 10:00PM                                                                                                        | 2                                     | 2                                        |  |
| In front of 177 Second Avenue                                                           | Hampton Jitney                                                                                        | Three dropoffs weekly, at 7:34AM Monday, 3:19PM Friday and 9:04PM Sunday                                                                                     | 6                                     | 6                                        |  |
|                                                                                         | Eastern Coach Inc.                                                                                    | Arrivals/depatures daily between 4:00AM - 11:45PM                                                                                                            | 32                                    |                                          |  |
|                                                                                         | No. 1 Bus Tour                                                                                        | Arrivals/departures daily between 6:15AM - 10:30PM                                                                                                           | 10                                    |                                          |  |
| In front of 18 Allen Street                                                             | Princess Tour Inc.                                                                                    | Arrivals/departures daily between 10:00AM - 10:00PM                                                                                                          | 2                                     | 46                                       |  |
|                                                                                         | UTWT Bus Lines Inc.                                                                                   | Arrivals/departures daily between 12:00PM - 12:15PM                                                                                                          | 2                                     |                                          |  |
| At 2 Pike Street<br>(On Median, west side of Pike St from<br>Division St to E Broadway) | west side of Pike St from YoBus/Greyhound/PeterPan (accompdates two buses at each artical/gleparture) |                                                                                                                                                              | 56                                    | 56                                       |  |
|                                                                                         | Asian Express Travel Inc.                                                                             | Arrivals/departures daily between 8:30AM - 2:45AM                                                                                                            | 8                                     |                                          |  |
|                                                                                         | Pandora Travel Inc.                                                                                   | andora Travel Inc. Arrivals/departures daily between 10:30AM - 10:00PM                                                                                       |                                       |                                          |  |
| In front of 30 Pike Street                                                              | S & F Travel Inc.                                                                                     | Arrivals at 7:00AM all days and at 4:30AM all days except Friday and Saturday.  Departures at 5:00PM all days and 5:10PM all days except Thursday and Friday | 4                                     | 18                                       |  |
| In front of 45 Allen Street                                                             | Classic Coach and Tours Inc.                                                                          | Arrivals/depatures daily between 6:30AM - 10:00PM                                                                                                            | 6                                     | 6                                        |  |
| In front of 47 Chrystie Street                                                          | General Bus Inc.                                                                                      | Arrivals/departures daily between 8:30AM - 10:00PM                                                                                                           | 10                                    | 10                                       |  |
|                                                                                         | Blue Sky Bus Tours Inc.                                                                               | Arrivals/departures daily between 7:00AM - 10:00PM                                                                                                           | 4                                     |                                          |  |
| In front of 51 Chrystie Street                                                          | Lucky River Transportation Corp.                                                                      | Arrivals/departures daily between 6:00AM - 3:00AM                                                                                                            | 42                                    | 46                                       |  |
| In front of 59 Canal Street                                                             | Happy Go Travel Inc.                                                                                  | Arrivals/departures daily between 9.45AM - 10.00PM                                                                                                           | 2                                     | 16                                       |  |
|                                                                                         | Virginia Seagull Travel Inc.                                                                          | Arrivals/departures daily between 6:30AM - 10:00PM                                                                                                           | 8                                     | -                                        |  |
|                                                                                         | Z & D Tours Inc.                                                                                      | Arrivals/departures daily between 6:10Am - 9:15PM                                                                                                            | 6                                     |                                          |  |
| In front of 9 Chatham Square  A & W Inc.  Victoria Tour Company Transportation Inc.     |                                                                                                       | Arrivals/departures daily between 8:30AM - 7:00AM  Arrivals/departures daily between 6:30AM - 1:30AM                                                         | 16<br>22                              | 38                                       |  |
| In front of 95 Canal Street                                                             | NYC Style Limo Inc.                                                                                   | Arrivals/departures daily between 9:30AM - 9:30PM                                                                                                            | 6                                     | 8                                        |  |
| in none or 35 Gariai Succet                                                             | Taos Travel Inc.                                                                                      | Taos Travel Inc. Arrivals/departures daily between 11:30AM - 7:00PM 2                                                                                        |                                       |                                          |  |

## **Ground Floor Uses in Study Area**

MANHATTAN COMMUNITY BOARD 3

| Building Address                       | Floor        | Storefront<br>Number | Name of Business                     | Type of Business                      | Map Category                | Residential<br>Uses | Ground Floor<br>Residential |
|----------------------------------------|--------------|----------------------|--------------------------------------|---------------------------------------|-----------------------------|---------------------|-----------------------------|
| 1 Allen Street                         |              |                      | Tay Shing Corp.                      | Food Distributor                      | Food and Beverage           | NO                  | NO                          |
| 1 Essex Street                         |              |                      | Uknown                               | Bodega                                | Food and Beverage           | YES                 | YES                         |
| 1 Ludlow Street                        |              |                      | Three Points                         | Bar and Restaurant                    | Food and Beverage           | NO                  | NO                          |
| 1 Pike Street                          |              |                      | Asian Americans for Equality         | Non Profit                            | Services                    | YES                 | NO                          |
| 10 Allen Street                        |              |                      | Construction Site                    | In Construction                       | In Construction             | UNKNOWN             | UNKNOWN                     |
| 11 Allen Street                        |              |                      | UTWT Bus Lines Inc.                  | Bus Storefront                        | Bus Storefront              | YES                 | NO                          |
| 113 Division Street                    | Ground Floor | West                 | Fabrics                              | Garment Supply Store                  | Retail                      | YES                 | NO                          |
| 113 Division Street                    | Ground Floor | East                 | Lan Lan Hair Design                  | Personal Care Services                | Services                    | YES                 | NO                          |
| 115A Division Street                   | Ground Floor | West                 | Zhongguo Yaochai Inc                 | Personal Care Services                | Services                    | YES                 | NO                          |
| 117 Division Street                    | Ground Floor |                      | Knickerbocker Post Office            | US Post Office                        | Services                    | NO                  | NO                          |
| 120 E Broadway                         |              |                      | Focus Travel Agency                  | Bus Storefront                        | Bus Storefront              | NO                  | NO                          |
| ,                                      | Second and   |                      | <u> </u>                             |                                       |                             |                     |                             |
| 120 E Broadway                         | Third Floors |                      | Wedding Garden Center Inc.           | Garden Supply Store                   | Retail                      | NO                  | NO                          |
| 120 E Broadway                         |              |                      | Jun Fang Wang DDS                    | Doctor's Office                       | Services                    | NO                  | NO                          |
| 120 E Broadway                         |              |                      | Chung-Fai Tung MD                    | Doctor's Office                       | Services                    | NO                  | NO                          |
| 120 East Broadway                      |              |                      | Capital Bus Tours                    | Bus Storefront                        | Bus Storefront              | NO                  | NO                          |
| 120 East Broadway                      |              |                      | F. A. Company                        | General Retail                        | Retail                      | NO                  | NO                          |
|                                        |              |                      | Beauty Plus One Salon                | Personal Care Services                | Services                    | NO                  | NO                          |
| 120 East Broadway                      |              |                      | ·                                    |                                       |                             | YES                 |                             |
| 121 Division Street                    |              |                      | Sherman Shoes                        | Shoe Store                            | Retail                      | _                   | NO                          |
| 123 Division Street                    |              |                      | Division Day Spa                     | Personal Care Services                | Services                    | YES                 | NO                          |
| 123 East Broadway                      |              |                      | First American International Bank    | Bank                                  | Services                    | YES                 | NO                          |
| 124 East Broadway                      |              |                      | 124 Deli Grocery                     | Grocery Store                         | Retail                      | YES                 | NO                          |
| 124 East Broadway                      | Basement     |                      | Quan Xiu Salon                       | Personal Care Services                | Services                    | YES                 | NO                          |
| 125 Division Street                    |              |                      | Division St entrance to 136 E. B'way | Vacant Storefront                     | Vacant Lot or Storefront    | YES                 | NO                          |
|                                        |              |                      | Fukien Benevolent Association of     |                                       |                             |                     |                             |
| 125 East Broadway                      |              |                      | America                              | Non Profit                            | Services                    | YES                 | NO                          |
| 126 East Broadway                      |              |                      | Yo Bus office                        | Bus Storefront                        | Bus Storefront              | YES                 | NO                          |
|                                        |              |                      | Real Estate Renting & Employment     | _as storemont                         | _ 45 55516110710            |                     | .,0                         |
| 126 Fact Proadmen                      |              |                      | •                                    | Professional Comices                  | Convices                    | VEC                 | NO                          |
| 126 East Broadway                      |              |                      | Services                             | Professional Services                 | Services                    | YES                 | NO                          |
| 127 - 131 Division                     |              |                      | 61 · · · · -                         |                                       | .,                          |                     |                             |
| Street                                 |              |                      | Chinatown Lumber Company             | Vacant Commercial                     | Vacant Lot or Storefront    | NO                  | NO                          |
| 127 East Broadway                      |              |                      | Lucky Bloop Inc/Atlanta Tour Inc     | Bus Storefront                        | Bus Storefront              | YES                 | NO                          |
| 127 East Broadway                      |              |                      | A Hair Salon                         | Personal Care Services                | Services                    | YES                 | NO                          |
| 128 East Broadway                      |              |                      | Knickerbocker Station US Post Office | US Post Office                        | Services                    | NO                  | NO                          |
| 129 East Broadway                      |              |                      | Tin Duc Food Market                  | Grocery Store                         | Retail                      | YES                 | NO                          |
| 13 Allen Street                        |              |                      | 13 Allen St Bus Station              | Bus Storefront                        | Bus Storefront              | YES                 | NO                          |
| 130 Division Street                    |              |                      | ??                                   | Funeral Services                      | Services                    | YES                 | NO                          |
| 131 East Broadway                      |              |                      | (Empty lot - parking)                | Parking Lot                           | Parking Lot                 | NO                  | NO                          |
| 132 Division Street                    |              |                      | n/a                                  | Residential                           | Residential                 | YES                 | YES                         |
| 133 East Broadway                      |              |                      | 133 Bus Station                      | Bus Storefront                        | Bus Storefront              | Yes                 | No                          |
|                                        | Danaman      |                      |                                      |                                       |                             |                     |                             |
| 133 East Broadway                      | Basement     |                      | Wireless store (no clear name)       | Electronics Store                     | Retail                      | Yes                 | No                          |
| 134 Division Street                    |              |                      | Dah Shop                             | Bicyle Store                          | Retail                      | YES                 | NO                          |
| 134 East Broadway                      |              |                      | (Under construction)                 | In Construction                       | In Construction             | YES                 | UNKNOWN                     |
| 135 Division Street                    |              |                      | Pacific Hoods                        | Kitchenware Supply Store              | Retail                      | YES                 | NO                          |
| 135 East Broadway                      |              |                      | A Hair Salon                         | Personal Care Services                | Services                    | YES                 | NO                          |
| 135B Division Street                   |              | В                    | Wedding Banquet Liquors              | Liquor Store                          | Retail                      | YES                 | NO                          |
|                                        |              |                      |                                      | Electronics and Appliance             |                             |                     |                             |
| 135C Division Street                   |              | С                    | Computer                             | Services                              | Services                    | YES                 | NO                          |
| 135D Division Street                   |              | D                    | Unknown                              | Bodega                                | Food and Beverage           | YES                 | NO                          |
| 136 Division Street                    |              |                      | Bacaro                               | Restaurant                            | Food and Beverage           | YES                 | NO                          |
| 136 East Broadway                      |              |                      | Vacant Storefront                    | Vacant Storefront                     | Vacant Lot or Storefront    | YES                 | NO                          |
| 137 East Broadway                      |              |                      | Yue Lai Bakery                       | Coffeeshop and Bakery                 | Food and Beverage           | YES                 | NO                          |
| 138 Division Street                    |              |                      | Forgetmenot                          | Restaurant                            | Food and Beverage           | YES                 | NO                          |
| 139 Division Street                    |              | West                 | Division Grocery                     | Bodega                                | Food and Beverage           | YES                 | NO                          |
|                                        |              | West                 | Division drocery                     | Dodega                                | 1 000 and beverage          | ILS                 | NO                          |
| 139 Division Street                    |              |                      |                                      | 6 6                                   | 5                           | VEC                 |                             |
| (East Storefront)                      |              | East                 | Unknown                              | Grocery Store                         | Retail                      | YES                 | NO                          |
| 139 East Broadway                      |              |                      | Crystal Love                         | Food Services                         | Food and Beverage           | YES                 | NO                          |
| 139 East Broadway                      |              |                      | Carol's Bun                          | Restaurant                            | Food and Beverage           | YES                 | NO                          |
| 139 East Broadway                      |              |                      | 2 and 1 Hair Salon                   | Personal Care Services                | Services                    | YES                 | NO                          |
| 141 Division Street                    |              |                      | Daredevil Tattoo                     | Tatoo Parlor                          | Services                    | YES                 | NO                          |
| 143 Division Street                    | L            |                      | Dimes                                | Restaurant                            | Food and Beverage           | YES                 | NO                          |
| 143A Division Street                   |              | Α                    | Great Wall Line                      | Bus Storefront                        | Bus Storefront              | YES                 | NO                          |
|                                        |              |                      |                                      |                                       |                             |                     |                             |
| 144 East Broadway                      |              |                      | Lanzhou Handmade Noodle & Dumpling   | Restaurant                            | Food and Beverage           | YES                 | NO                          |
| 144 East Broadway                      |              |                      | Vacant Storefront                    | Vacant Storefront                     | Vacant Lot or Storefront    | YES                 | NO                          |
| 146 East Broadway                      |              |                      | Lili Cosmetics                       | Personal Care Services                | Services                    | YES                 | NO                          |
| 146 East Broadway                      |              |                      | Dream Salon                          | Personal Care Services                | Services                    | YES                 | NO                          |
|                                        |              |                      |                                      |                                       |                             |                     |                             |
| 147 East Broadway                      |              |                      | Mesivtha Tifereth Jerusalem          | Religious                             | Religious                   | NO                  | NO                          |
| 148 East Broadway                      |              |                      | Vacant Storefront                    | Vacant Storefront                     | Vacant Lot or Storefront    | YES                 | NO                          |
| 149 East Broadway                      |              |                      | Unknown                              | Professional Services                 | Services                    | YES                 | NO                          |
| 149 East Broadway                      |              |                      |                                      |                                       |                             |                     |                             |
| (basement)                             | Basement     |                      | Global Sign Design                   | Professional Services                 | Services                    | YES                 | NO                          |
| 150 East Broadway                      |              |                      |                                      |                                       |                             |                     |                             |
| (East Storefront)                      |              | East                 | (Empty Storefront)                   | Vacant Storefront                     | Vacant Lot or Storefront    | YES                 | NO                          |
| 150 East Broadway                      |              |                      | •                                    |                                       |                             |                     |                             |
| (West Storefront)                      |              | West                 | Wei Wei Trading L&G                  | General Retail                        | Retail                      | YES                 | NO                          |
| 151 East Broadway                      |              |                      | New Golden Vision Center             | Personal Care Services                | Services                    | NO                  | NO                          |
| 151 East Broadway                      |              |                      | THE TOTAL TOTAL CETTLET              | i craonar care activices              | JCI VICES                   | 140                 | 140                         |
| •                                      | Dana: :      |                      | Halio                                | Doots                                 | Food and Decree             | NO                  | NO                          |
| (basement)                             | Basement     |                      | Unknown                              | Restaurant                            | Food and Beverage           | NO                  | NO                          |
| 152 East Broadway                      |              |                      | Black Rose Fashion                   | Clothing Retail                       | Retail                      | YES                 | NO                          |
| 152 East Broadway                      |              |                      |                                      |                                       |                             |                     |                             |
| (basement)                             | Basement     |                      | Western Union                        | Professional Services                 | Services                    | YES                 | NO                          |
| 153 East Broadway                      |              |                      | Discount Store                       | General Retail                        | Retail                      | UNKNOWN             | NO                          |
| - /                                    |              |                      |                                      | Electronics and Appliance             |                             |                     |                             |
| 154 East Broadway                      |              |                      | ABA PC Repair                        | Services                              | Services                    | YES                 | NO                          |
| 154 East Broadway                      |              |                      | (Empty Storefront)                   | Vacant Storefront                     | Vacant Lot or Storefront    | YES                 | NO                          |
|                                        | l            |                      | , , ,                                |                                       |                             |                     |                             |
| •                                      |              |                      | 12 Carrara                           |                                       |                             |                     |                             |
| 155 East Broadway<br>155 East Broadway |              |                      | 12 Corners Fashion Clothing          | Coffeeshop and Bakery Clothing Retail | Food and Beverage<br>Retail | YES<br>YES          | NO<br>NO                    |