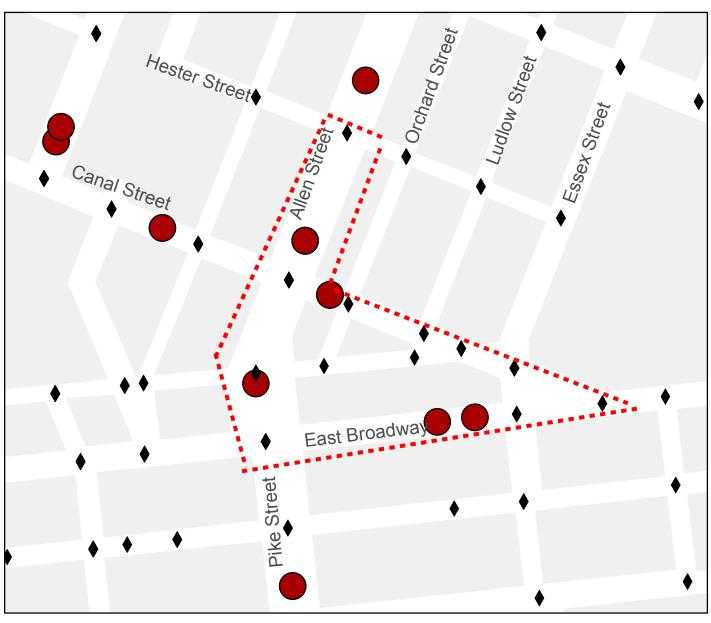

## Intercity Bus Stops and Crashes in Study Area (June 2013 - June 2014)

MANHATTAN COMMUNITY BOARD 3

| Permited Location                                                                       | Operators At Each Stop                                                                                | Timetable                                                                                                                                                    | Total Number of<br>Daily Single Trips | Total Number<br>of Trips per<br>Location |  |
|-----------------------------------------------------------------------------------------|-------------------------------------------------------------------------------------------------------|--------------------------------------------------------------------------------------------------------------------------------------------------------------|---------------------------------------|------------------------------------------|--|
| Opposite of 132 Madison Street                                                          | Hong Yun Inc.                                                                                         | Arrivals/departures six days a week between 12:30AM - 7:30AM                                                                                                 | 4                                     | 4                                        |  |
| In front of 150 East Broadway                                                           | Rockledge Bus Tour Inc                                                                                | Arrivals/departures daily between 7:30AM - 8:3AM and 4:30PM - 2:00AM                                                                                         | 6                                     | 6                                        |  |
| In front of 160 East Broadway                                                           | AA Bus Inc.                                                                                           | Arrivals/departures daily between 10:30AM and 10:00PM                                                                                                        | 2                                     | 2                                        |  |
| In front of 177 Second Avenue                                                           | Hampton Jitney                                                                                        | Three dropoffs weekly, at 7:34AM Monday, 3:19PM Friday and 9:04PM Sunday                                                                                     | 6                                     | 6                                        |  |
|                                                                                         | Eastern Coach Inc.                                                                                    | Arrivals/depatures daily between 4:00AM - 11:45PM                                                                                                            | 32                                    |                                          |  |
|                                                                                         | No. 1 Bus Tour                                                                                        | Arrivals/departures daily between 6:15AM - 10:30PM                                                                                                           | 10                                    |                                          |  |
| In front of 18 Allen Street                                                             | Princess Tour Inc.                                                                                    | Arrivals/departures daily between 10:00AM - 10:00PM                                                                                                          | 2                                     | 46                                       |  |
|                                                                                         | UTWT Bus Lines Inc.                                                                                   | Arrivals/departures daily between 12:00PM - 12:15PM                                                                                                          | 2                                     |                                          |  |
| At 2 Pike Street<br>(On Median, west side of Pike St from<br>Division St to E Broadway) | west side of Pike St from YoBus/Greyhound/PeterPan (accompdates two buses at each artical/gleparture) |                                                                                                                                                              | 56                                    | 56                                       |  |
|                                                                                         | Asian Express Travel Inc.                                                                             | Arrivals/departures daily between 8:30AM - 2:45AM                                                                                                            | 8                                     |                                          |  |
|                                                                                         | Pandora Travel Inc.                                                                                   | andora Travel Inc. Arrivals/departures daily between 10:30AM - 10:00PM                                                                                       |                                       |                                          |  |
| In front of 30 Pike Street                                                              | S & F Travel Inc.                                                                                     | Arrivals at 7:00AM all days and at 4:30AM all days except Friday and Saturday.  Departures at 5:00PM all days and 5:10PM all days except Thursday and Friday | 4                                     | 18                                       |  |
| In front of 45 Allen Street                                                             | Classic Coach and Tours Inc.                                                                          | Arrivals/depatures daily between 6:30AM - 10:00PM                                                                                                            | 6                                     | 6                                        |  |
| In front of 47 Chrystie Street                                                          | General Bus Inc.                                                                                      | Arrivals/departures daily between 8:30AM - 10:00PM                                                                                                           | 10                                    | 10                                       |  |
|                                                                                         | Blue Sky Bus Tours Inc.                                                                               | Arrivals/departures daily between 7:00AM - 10:00PM                                                                                                           | 4                                     |                                          |  |
| In front of 51 Chrystie Street                                                          | Lucky River Transportation Corp.                                                                      | Arrivals/departures daily between 6:00AM - 3:00AM                                                                                                            | 42                                    | 46                                       |  |
| In front of 59 Canal Street                                                             | Happy Go Travel Inc.                                                                                  | Arrivals/departures daily between 9.45AM - 10.00PM                                                                                                           | 2                                     | 16                                       |  |
|                                                                                         | Virginia Seagull Travel Inc.                                                                          | Arrivals/departures daily between 6:30AM - 10:00PM                                                                                                           | 8                                     | -                                        |  |
|                                                                                         | Z & D Tours Inc.                                                                                      | Arrivals/departures daily between 6:10Am - 9:15PM                                                                                                            | 6                                     |                                          |  |
| In front of 9 Chatham Square  A & W Inc.  Victoria Tour Company Transportation Inc.     |                                                                                                       | Arrivals/departures daily between 8:30AM - 7:00AM  Arrivals/departures daily between 6:30AM - 1:30AM                                                         | 16<br>22                              | 38                                       |  |
| In front of 95 Canal Street                                                             | NYC Style Limo Inc.                                                                                   | Arrivals/departures daily between 9:30AM - 9:30PM                                                                                                            | 6                                     | 8                                        |  |
| in none or 35 Gariai Succet                                                             | Taos Travel Inc.                                                                                      | Taos Travel Inc. Arrivals/departures daily between 11:30AM - 7:00PM 2                                                                                        |                                       |                                          |  |