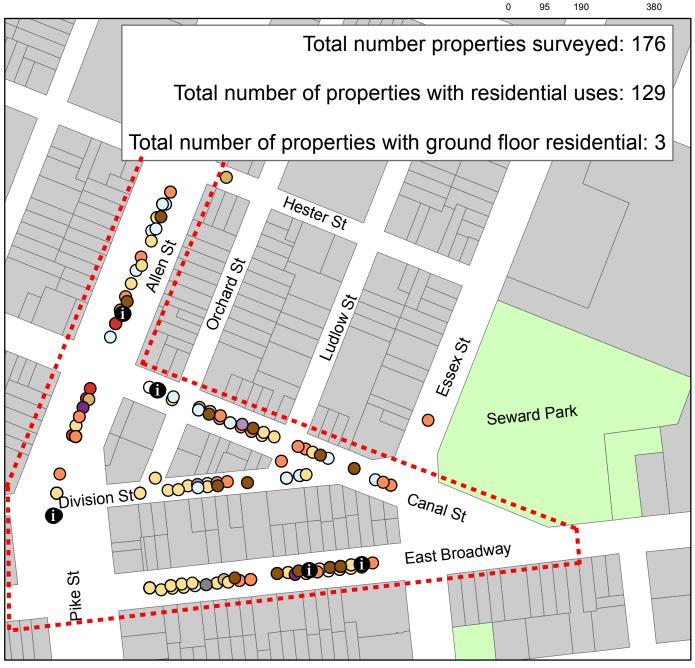

## **Ground Floor Uses in Study Area**

MANHATTAN COMMUNITY BOARD 3

| Building Address                       | Floor        | Storefront<br>Number | Name of Business                     | Type of Business                      | Map Category                | Residential<br>Uses | Ground Floor<br>Residential |
|----------------------------------------|--------------|----------------------|--------------------------------------|---------------------------------------|-----------------------------|---------------------|-----------------------------|
| 1 Allen Street                         |              |                      | Tay Shing Corp.                      | Food Distributor                      | Food and Beverage           | NO                  | NO                          |
| 1 Essex Street                         |              |                      | Uknown                               | Bodega                                | Food and Beverage           | YES                 | YES                         |
| 1 Ludlow Street                        |              |                      | Three Points                         | Bar and Restaurant                    | Food and Beverage           | NO                  | NO                          |
| 1 Pike Street                          |              |                      | Asian Americans for Equality         | Non Profit                            | Services                    | YES                 | NO                          |
| 10 Allen Street                        |              |                      | Construction Site                    | In Construction                       | In Construction             | UNKNOWN             | UNKNOWN                     |
| 11 Allen Street                        |              |                      | UTWT Bus Lines Inc.                  | Bus Storefront                        | Bus Storefront              | YES                 | NO                          |
| 113 Division Street                    | Ground Floor | West                 | Fabrics                              | Garment Supply Store                  | Retail                      | YES                 | NO                          |
| 113 Division Street                    | Ground Floor | East                 | Lan Lan Hair Design                  | Personal Care Services                | Services                    | YES                 | NO                          |
| 115A Division Street                   | Ground Floor | West                 | Zhongguo Yaochai Inc                 | Personal Care Services                | Services                    | YES                 | NO                          |
| 117 Division Street                    | Ground Floor |                      | Knickerbocker Post Office            | US Post Office                        | Services                    | NO                  | NO                          |
| 120 E Broadway                         |              |                      | Focus Travel Agency                  | Bus Storefront                        | Bus Storefront              | NO                  | NO                          |
| ,                                      | Second and   |                      | <u> </u>                             |                                       |                             |                     |                             |
| 120 E Broadway                         | Third Floors |                      | Wedding Garden Center Inc.           | Garden Supply Store                   | Retail                      | NO                  | NO                          |
| 120 E Broadway                         |              |                      | Jun Fang Wang DDS                    | Doctor's Office                       | Services                    | NO                  | NO                          |
| 120 E Broadway                         |              |                      | Chung-Fai Tung MD                    | Doctor's Office                       | Services                    | NO                  | NO                          |
| 120 East Broadway                      |              |                      | Capital Bus Tours                    | Bus Storefront                        | Bus Storefront              | NO                  | NO                          |
| 120 East Broadway                      |              |                      | F. A. Company                        | General Retail                        | Retail                      | NO                  | NO                          |
|                                        |              |                      | Beauty Plus One Salon                | Personal Care Services                | Services                    | NO                  | NO                          |
| 120 East Broadway                      |              |                      | ·                                    |                                       |                             | YES                 |                             |
| 121 Division Street                    |              |                      | Sherman Shoes                        | Shoe Store                            | Retail                      | _                   | NO                          |
| 123 Division Street                    |              |                      | Division Day Spa                     | Personal Care Services                | Services                    | YES                 | NO                          |
| 123 East Broadway                      |              |                      | First American International Bank    | Bank                                  | Services                    | YES                 | NO                          |
| 124 East Broadway                      |              |                      | 124 Deli Grocery                     | Grocery Store                         | Retail                      | YES                 | NO                          |
| 124 East Broadway                      | Basement     |                      | Quan Xiu Salon                       | Personal Care Services                | Services                    | YES                 | NO                          |
| 125 Division Street                    |              |                      | Division St entrance to 136 E. B'way | Vacant Storefront                     | Vacant Lot or Storefront    | YES                 | NO                          |
|                                        |              |                      | Fukien Benevolent Association of     |                                       |                             |                     |                             |
| 125 East Broadway                      |              |                      | America                              | Non Profit                            | Services                    | YES                 | NO                          |
| 126 East Broadway                      |              |                      | Yo Bus office                        | Bus Storefront                        | Bus Storefront              | YES                 | NO                          |
|                                        |              |                      | Real Estate Renting & Employment     | _as storemont                         | _ 45 55516110710            |                     | .,0                         |
| 126 Fact Proadmen                      |              |                      | •                                    | Professional Comices                  | Convices                    | VEC                 | NO                          |
| 126 East Broadway                      |              |                      | Services                             | Professional Services                 | Services                    | YES                 | NO                          |
| 127 - 131 Division                     |              |                      | 61 · · · · -                         |                                       | .,                          |                     |                             |
| Street                                 |              |                      | Chinatown Lumber Company             | Vacant Commercial                     | Vacant Lot or Storefront    | NO                  | NO                          |
| 127 East Broadway                      |              |                      | Lucky Bloop Inc/Atlanta Tour Inc     | Bus Storefront                        | Bus Storefront              | YES                 | NO                          |
| 127 East Broadway                      |              |                      | A Hair Salon                         | Personal Care Services                | Services                    | YES                 | NO                          |
| 128 East Broadway                      |              |                      | Knickerbocker Station US Post Office | US Post Office                        | Services                    | NO                  | NO                          |
| 129 East Broadway                      |              |                      | Tin Duc Food Market                  | Grocery Store                         | Retail                      | YES                 | NO                          |
| 13 Allen Street                        |              |                      | 13 Allen St Bus Station              | Bus Storefront                        | Bus Storefront              | YES                 | NO                          |
| 130 Division Street                    |              |                      | ??                                   | Funeral Services                      | Services                    | YES                 | NO                          |
| 131 East Broadway                      |              |                      | (Empty lot - parking)                | Parking Lot                           | Parking Lot                 | NO                  | NO                          |
| 132 Division Street                    |              |                      | n/a                                  | Residential                           | Residential                 | YES                 | YES                         |
| 133 East Broadway                      |              |                      | 133 Bus Station                      | Bus Storefront                        | Bus Storefront              | Yes                 | No                          |
|                                        | Danaman      |                      |                                      |                                       |                             |                     |                             |
| 133 East Broadway                      | Basement     |                      | Wireless store (no clear name)       | Electronics Store                     | Retail                      | Yes                 | No                          |
| 134 Division Street                    |              |                      | Dah Shop                             | Bicyle Store                          | Retail                      | YES                 | NO                          |
| 134 East Broadway                      |              |                      | (Under construction)                 | In Construction                       | In Construction             | YES                 | UNKNOWN                     |
| 135 Division Street                    |              |                      | Pacific Hoods                        | Kitchenware Supply Store              | Retail                      | YES                 | NO                          |
| 135 East Broadway                      |              |                      | A Hair Salon                         | Personal Care Services                | Services                    | YES                 | NO                          |
| 135B Division Street                   |              | В                    | Wedding Banquet Liquors              | Liquor Store                          | Retail                      | YES                 | NO                          |
|                                        |              |                      |                                      | Electronics and Appliance             |                             |                     |                             |
| 135C Division Street                   |              | С                    | Computer                             | Services                              | Services                    | YES                 | NO                          |
| 135D Division Street                   |              | D                    | Unknown                              | Bodega                                | Food and Beverage           | YES                 | NO                          |
| 136 Division Street                    |              |                      | Bacaro                               | Restaurant                            | Food and Beverage           | YES                 | NO                          |
| 136 East Broadway                      |              |                      | Vacant Storefront                    | Vacant Storefront                     | Vacant Lot or Storefront    | YES                 | NO                          |
| 137 East Broadway                      |              |                      | Yue Lai Bakery                       | Coffeeshop and Bakery                 | Food and Beverage           | YES                 | NO                          |
| 138 Division Street                    |              |                      | Forgetmenot                          | Restaurant                            | Food and Beverage           | YES                 | NO                          |
| 139 Division Street                    |              | West                 | Division Grocery                     | Bodega                                | Food and Beverage           | YES                 | NO                          |
|                                        |              | West                 | Division drocery                     | Dodega                                | 1 000 and beverage          | ILS                 | NO                          |
| 139 Division Street                    |              |                      |                                      | 6 6                                   | 5                           | VEC                 |                             |
| (East Storefront)                      |              | East                 | Unknown                              | Grocery Store                         | Retail                      | YES                 | NO                          |
| 139 East Broadway                      |              |                      | Crystal Love                         | Food Services                         | Food and Beverage           | YES                 | NO                          |
| 139 East Broadway                      |              |                      | Carol's Bun                          | Restaurant                            | Food and Beverage           | YES                 | NO                          |
| 139 East Broadway                      |              |                      | 2 and 1 Hair Salon                   | Personal Care Services                | Services                    | YES                 | NO                          |
| 141 Division Street                    |              |                      | Daredevil Tattoo                     | Tatoo Parlor                          | Services                    | YES                 | NO                          |
| 143 Division Street                    | L            |                      | Dimes                                | Restaurant                            | Food and Beverage           | YES                 | NO                          |
| 143A Division Street                   |              | Α                    | Great Wall Line                      | Bus Storefront                        | Bus Storefront              | YES                 | NO                          |
|                                        |              |                      |                                      |                                       |                             |                     |                             |
| 144 East Broadway                      |              |                      | Lanzhou Handmade Noodle & Dumpling   | Restaurant                            | Food and Beverage           | YES                 | NO                          |
| 144 East Broadway                      |              |                      | Vacant Storefront                    | Vacant Storefront                     | Vacant Lot or Storefront    | YES                 | NO                          |
| 146 East Broadway                      |              |                      | Lili Cosmetics                       | Personal Care Services                | Services                    | YES                 | NO                          |
| 146 East Broadway                      |              |                      | Dream Salon                          | Personal Care Services                | Services                    | YES                 | NO                          |
|                                        |              |                      |                                      |                                       |                             |                     |                             |
| 147 East Broadway                      |              |                      | Mesivtha Tifereth Jerusalem          | Religious                             | Religious                   | NO                  | NO                          |
| 148 East Broadway                      |              |                      | Vacant Storefront                    | Vacant Storefront                     | Vacant Lot or Storefront    | YES                 | NO                          |
| 149 East Broadway                      |              |                      | Unknown                              | Professional Services                 | Services                    | YES                 | NO                          |
| 149 East Broadway                      |              |                      |                                      |                                       |                             |                     |                             |
| (basement)                             | Basement     |                      | Global Sign Design                   | Professional Services                 | Services                    | YES                 | NO                          |
| 150 East Broadway                      |              |                      |                                      |                                       |                             |                     |                             |
| (East Storefront)                      |              | East                 | (Empty Storefront)                   | Vacant Storefront                     | Vacant Lot or Storefront    | YES                 | NO                          |
| 150 East Broadway                      |              |                      | •                                    |                                       |                             |                     |                             |
| (West Storefront)                      |              | West                 | Wei Wei Trading L&G                  | General Retail                        | Retail                      | YES                 | NO                          |
| 151 East Broadway                      |              |                      | New Golden Vision Center             | Personal Care Services                | Services                    | NO                  | NO                          |
| 151 East Broadway                      |              |                      | THE TOTAL TOTAL CETTLET              | i craonar care activices              | JCI VICES                   | 140                 | 140                         |
| •                                      | Dana: :      |                      | Halio                                | Doots                                 | Food and Decree             | NO                  | NO                          |
| (basement)                             | Basement     |                      | Unknown                              | Restaurant                            | Food and Beverage           | NO                  | NO                          |
| 152 East Broadway                      |              |                      | Black Rose Fashion                   | Clothing Retail                       | Retail                      | YES                 | NO                          |
| 152 East Broadway                      |              |                      |                                      |                                       |                             |                     |                             |
| (basement)                             | Basement     |                      | Western Union                        | Professional Services                 | Services                    | YES                 | NO                          |
| 153 East Broadway                      |              |                      | Discount Store                       | General Retail                        | Retail                      | UNKNOWN             | NO                          |
| - /                                    |              |                      |                                      | Electronics and Appliance             |                             |                     |                             |
| 154 East Broadway                      |              |                      | ABA PC Repair                        | Services                              | Services                    | YES                 | NO                          |
| 154 East Broadway                      |              |                      | (Empty Storefront)                   | Vacant Storefront                     | Vacant Lot or Storefront    | YES                 | NO                          |
|                                        | l            |                      | , , ,                                |                                       |                             |                     |                             |
| •                                      |              |                      | 12 Carrara                           |                                       |                             |                     |                             |
| 155 East Broadway<br>155 East Broadway |              |                      | 12 Corners Fashion Clothing          | Coffeeshop and Bakery Clothing Retail | Food and Beverage<br>Retail | YES<br>YES          | NO<br>NO                    |