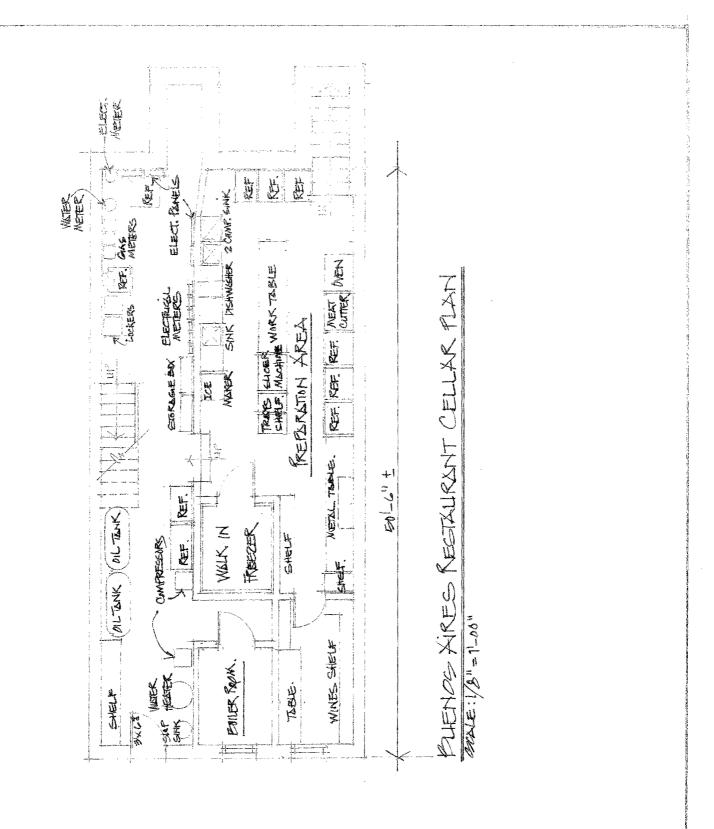

#### PREMISE:

Type of building and number of floors: \_\_\_\_

and the floor

Will any outside area or sidewalk cafe be used for the sale or consumption of alcoholic beverages? *(includes roof & yard)* ves D No If Yes, describe and show on diagram: \_\_\_\_\_\_

| Does premise have a full kitchen 🗴 Yes 🗖 No?                                               |  |  |
|--------------------------------------------------------------------------------------------|--|--|
| Does it have a food preparation area? 🔍 Yes 🗖 No (If any, show on diagram)                 |  |  |
| Is food available for sale? 🖬 Yes 🖽 No If yes, describe type of food and submit a menu     |  |  |
| What are the hours kitchen will be open? 12 Nacon 12 PM.                                   |  |  |
| Will a manager or principal always be on site? 💆 Yes 🗖 No If yes, which?                   |  |  |
| How many employees will there be?                                                          |  |  |
| Do you have or plan to install 🗖 French doors 🗖 accordion doors or 🗖 windows?              |  |  |
| Will you agree to close any doors and windows at 10:00 P.M. every night? 🗙 Yes 🗖 No        |  |  |
| Will there be TVs/monitors? 🗹 Yes 🗖 No (If Yes, how many?)                                 |  |  |
| Will premise have music? 🗹 Yes 🗖 No                                                        |  |  |
| If Yes, what type of music? 🗖 Live musician 🗖 DJ 🗖 Juke box 🗖 Tapes/CDs/iPod               |  |  |
| If other type, please describe                                                             |  |  |
| What will be the music volume? 🗹 Background (quiet) 🗖 Entertainment level                  |  |  |
| Please describe your sound system:                                                         |  |  |
| Will you host promoted events, scheduled performances or any event at which a cover fee is |  |  |