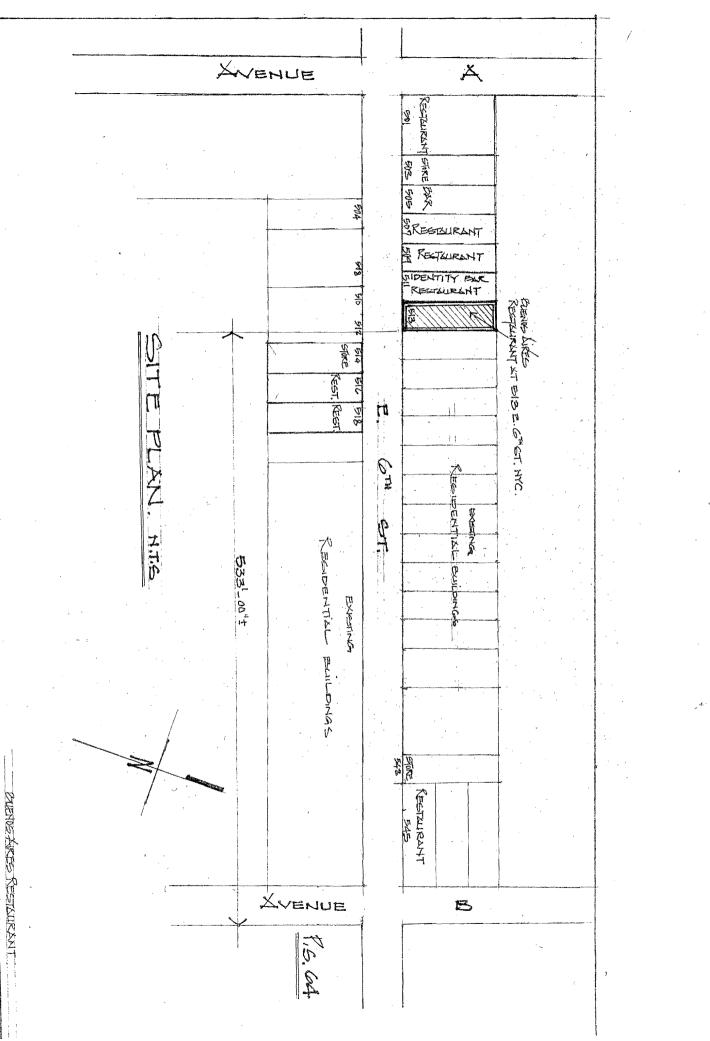

Attach a separate diagram that indicates the location **(name and address)** and total number of establishments selling/serving beer, wine (B/W) or liquor (OP) for 2 blocks in each direction. Please indicate whether establishments have On-Premise (OP) licenses. Please label streets and avenues and identify your location. Use letters to indicate **Bar**, **R**estaurant, etc. The diagram must be submitted with the questionnaire to the Community Board before the meeting.

### LOCATION:

| How many licensed establishments are within 1 block? See PCAW                                        |
|------------------------------------------------------------------------------------------------------|
| How many licensed establishments are within 500 feet? SEE PLAN                                       |
| Is premise within a 500 foot radius of 3 or more establishments with OP licenses? 🗹 Yes 🗖 No         |
| How many On-Premise (OP) liquor licenses are within 500 feet? <u>Set PLAN</u>                        |
| Is premise within 200 feet of any school or place of worship? 🗖 Yes 🕱 No                             |
| If there is a school or place of worship within 200 feet of your premise on the same block, submit a |
| block plot diagram or area map showing its location in proximity to your premise and indicate the    |
| distance and name and address of the school or house of worship.                                     |