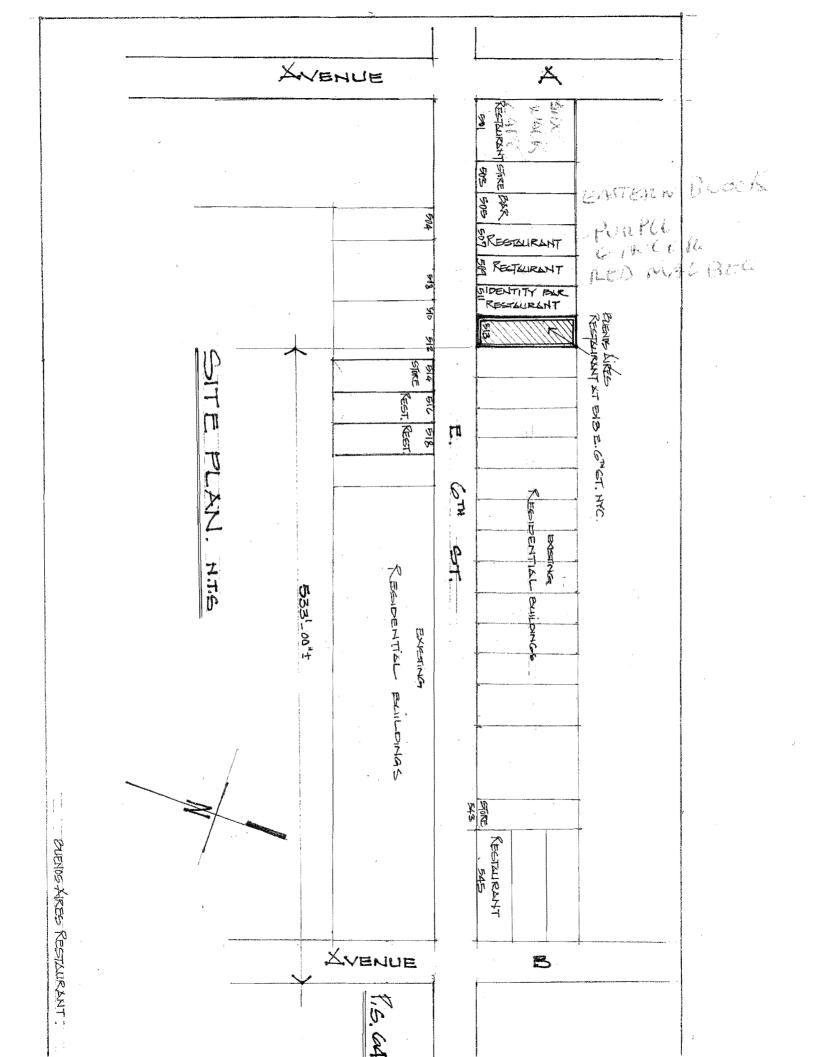

Attach a separate diagram that indicates the location **(name and address)** and total number of establishments selling/serving beer, wine (B/W) or liquor (OP) for 2 blocks in each direction. Please indicate whether establishments have On-Premise (OP) licenses. Please label streets and avenues and identify your location. Use letters to indicate **Bar**, **R**estaurant, etc. The diagram must be submitted with the questionnaire to the Community Board before the meeting.

### LOCATION:

| How many licensed establishments are within 1 block? See PCAW                                        |
|------------------------------------------------------------------------------------------------------|
| How many licensed establishments are within 500 feet? SEE PLAN                                       |
| Is premise within a 500 foot radius of 3 or more establishments with OP licenses? 🗹 Yes 🗖 No         |
| How many On-Premise (OP) liquor licenses are within 500 feet? <u>Set PLAN</u>                        |
| Is premise within 200 feet of any school or place of worship? 🗖 Yes 🕱 No                             |
| If there is a school or place of worship within 200 feet of your premise on the same block, submit a |
| block plot diagram or area map showing its location in proximity to your premise and indicate the    |
| distance and name and address of the school or house of worship.                                     |