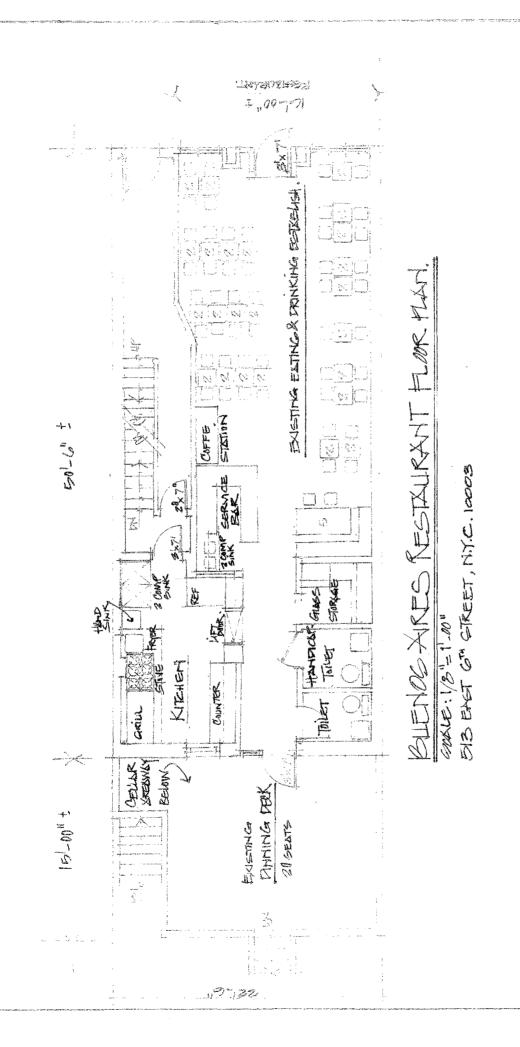

#### PREMISE:

Type of building and number of floors: \_\_\_\_

and the floor

Will any outside area or sidewalk cafe be used for the sale or consumption of alcoholic beverages? *(includes roof & yard)* ves D No If Yes, describe and show on diagram: \_\_\_\_\_\_

| What are the proposed<br>outdoor space)2 | days/hours of oper<br>_ N ao N _ | ration? (Specify days and<br>- 12 PM - | hours each day | y and hours of     |
|------------------------------------------|----------------------------------|----------------------------------------|----------------|--------------------|
| Number of tables?                        | 30                               | Number of seats at ta                  | bles?          | 2 <sup>99</sup> 23 |
| How many stand-up ba                     | rs/ bar seats are loc            | cated on the premise?                  | Nene           | 1<br>1             |
|                                          |                                  | ether with seating or not)             |                |                    |
| pay for and receive an a                 | lcoholic beverage)               |                                        | ~              |                    |
| Describe all bars (length                | n, shape and locatio             | m): SERVICE                            | Bar            | 624                |
| Any food counters? 🗖 Y                   | es 🗹 No If Yes, des              | scribe:                                |                |                    |

| Does premise have a full kitchen 🗴 Yes 🗖 No?                                               |  |  |
|--------------------------------------------------------------------------------------------|--|--|
| Does it have a food preparation area? 🔍 Yes 🗖 No (If any, show on diagram)                 |  |  |
| Is food available for sale? 🖬 Yes 🖽 No If yes, describe type of food and submit a menu     |  |  |
| What are the hours kitchen will be open? 12 Nacon 12 PM.                                   |  |  |
| Will a manager or principal always be on site? 💆 Yes 🗖 No If yes, which?                   |  |  |
| How many employees will there be?                                                          |  |  |
| Do you have or plan to install 🗖 French doors 🗖 accordion doors or 🗖 windows?              |  |  |
| Will you agree to close any doors and windows at 10:00 P.M. every night? 🗙 Yes 🗖 No        |  |  |
| Will there be TVs/monitors? 🗹 Yes 🗖 No (If Yes, how many?)                                 |  |  |
| Will premise have music? 🗹 Yes 🗖 No                                                        |  |  |
| If Yes, what type of music? 🗖 Live musician 🗖 DJ 🗖 Juke box 🗖 Tapes/CDs/iPod               |  |  |
| If other type, please describe                                                             |  |  |
| What will be the music volume? 🗹 Background (quiet) 🗖 Entertainment level                  |  |  |
| Please describe your sound system:                                                         |  |  |
| Will you host promoted events, scheduled performances or any event at which a cover fee is |  |  |