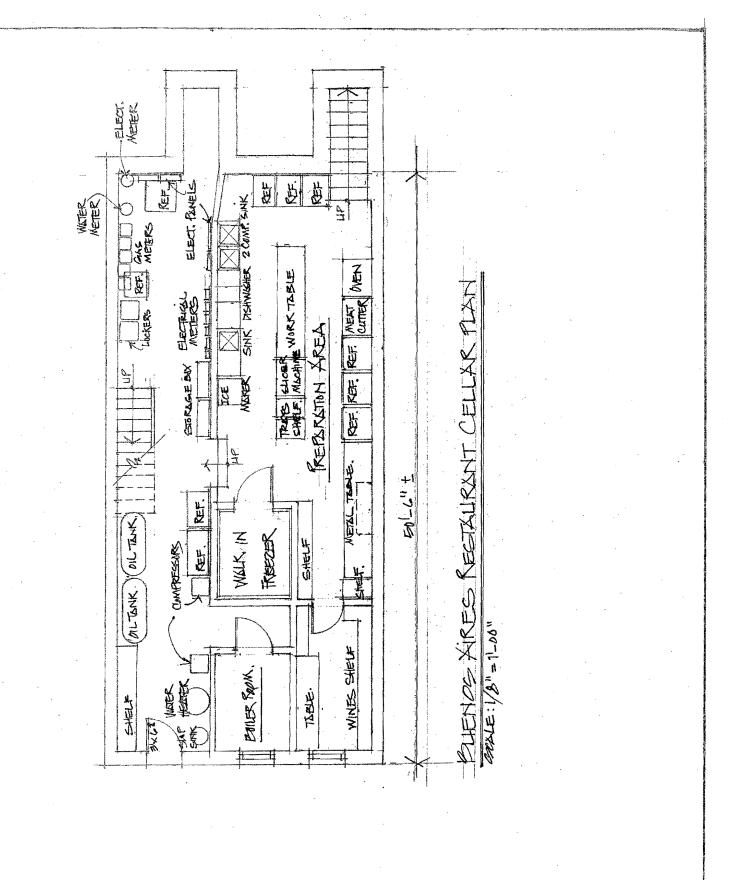

#### PREMISE:

Type of building and number of floors: \_\_\_\_

and the floor

Will any outside area or sidewalk cafe be used for the sale or consumption of alcoholic beverages? *(includes roof & yard)* ves D No If Yes, describe and show on diagram: \_\_\_\_\_\_

Does premise have a valid Certificate of Occupancy and all appropriate permits, including certificate of occupancy for back or side yard intended for commercial use? 
Yes No
Indoor Certificate of Occupancy Outdoor Certificate of Occupancy (fill in maximum NUMBER of people permitted)

| Does premise have a full kitchen 🗴 Yes 🗖 No?                                               |  |  |
|--------------------------------------------------------------------------------------------|--|--|
| Does it have a food preparation area? 🔍 Yes 🗖 No (If any, show on diagram)                 |  |  |
| Is food available for sale? 🖬 Yes 🖽 No If yes, describe type of food and submit a menu     |  |  |
| What are the hours kitchen will be open? 12 Nacon 12 PM.                                   |  |  |
| Will a manager or principal always be on site? 💆 Yes 🗖 No If yes, which?                   |  |  |
| How many employees will there be?                                                          |  |  |
| Do you have or plan to install 🗖 French doors 🗖 accordion doors or 🗖 windows?              |  |  |
| Will you agree to close any doors and windows at 10:00 P.M. every night? 🗙 Yes 🗖 No        |  |  |
| Will there be TVs/monitors? 🗹 Yes 🗖 No (If Yes, how many?)                                 |  |  |
| Will premise have music? 🗹 Yes 🗖 No                                                        |  |  |
| If Yes, what type of music? 🗖 Live musician 🗖 DJ 🗖 Juke box 🗖 Tapes/CDs/iPod               |  |  |
| If other type, please describe                                                             |  |  |
| What will be the music volume? 🗹 Background (quiet) 🗖 Entertainment level                  |  |  |
| Please describe your sound system:                                                         |  |  |
| Will you host promoted events, scheduled performances or any event at which a cover fee is |  |  |

Attach a separate diagram that indicates the location **(name and address)** and total number of establishments selling/serving beer, wine (B/W) or liquor (OP) for 2 blocks in each direction. Please indicate whether establishments have On-Premise (OP) licenses. Please label streets and avenues and identify your location. Use letters to indicate **Bar**, **R**estaurant, etc. The diagram must be submitted with the questionnaire to the Community Board before the meeting.