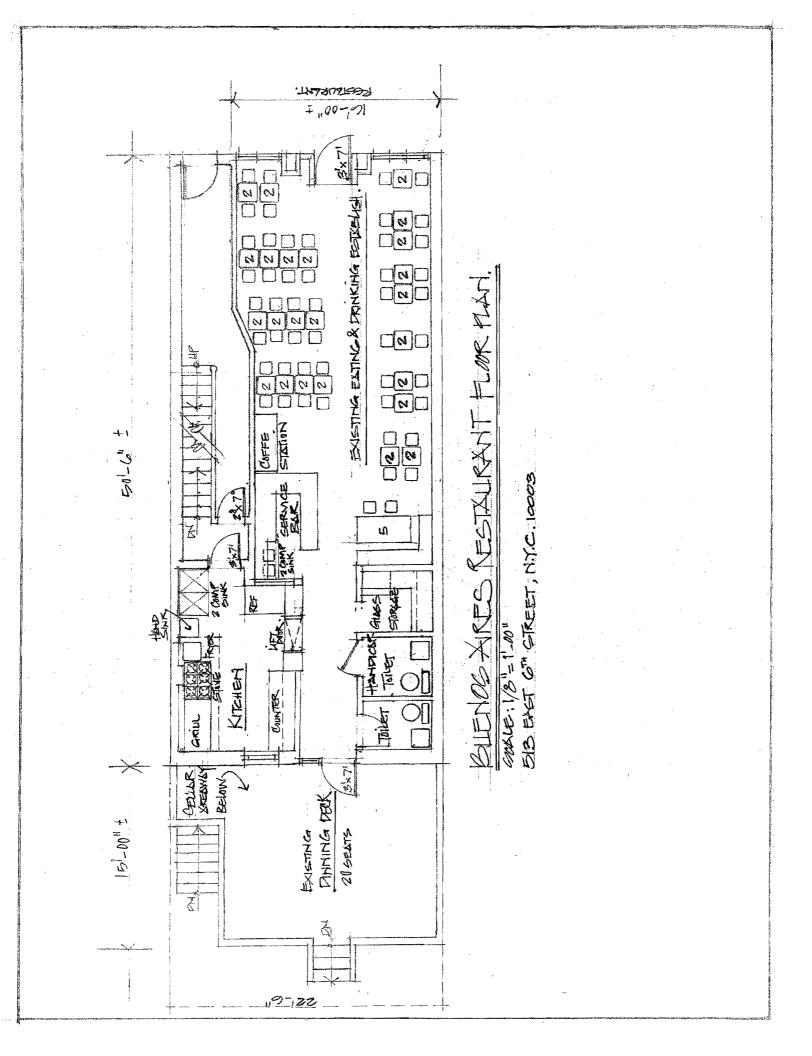

#### PREMISE:

Type of building and number of floors: \_\_\_\_

and the floor

Will any outside area or sidewalk cafe be used for the sale or consumption of alcoholic beverages? *(includes roof & yard)* ves D No If Yes, describe and show on diagram: \_\_\_\_\_\_

| What are the proposed<br>outdoor space)2 | days/hours of oper<br>_ N ao N _ | ration? (Specify days and<br>- 12 PM - | hours each day | y and hours of     |
|------------------------------------------|----------------------------------|----------------------------------------|----------------|--------------------|
| Number of tables?                        | 30                               | Number of seats at ta                  | bles?          | 2 <sup>99</sup> 23 |
| How many stand-up ba                     | rs/ bar seats are loc            | cated on the premise?                  | Nene           | 1<br>1             |
|                                          |                                  | ether with seating or not)             |                |                    |
| pay for and receive an a                 | lcoholic beverage)               |                                        | ~              |                    |
| Describe all bars (length                | n, shape and locatio             | m): SERVICE                            | Bar            | 624                |
| Any food counters? 🗖 Y                   | es 🗹 No If Yes, des              | scribe:                                |                |                    |

| Does premise have a full kitchen 🗴 Yes 🗖 No?                                               |  |  |
|--------------------------------------------------------------------------------------------|--|--|
| Does it have a food preparation area? 🔍 Yes 🗖 No (If any, show on diagram)                 |  |  |
| Is food available for sale? 🖬 Yes 🖽 No If yes, describe type of food and submit a menu     |  |  |
| What are the hours kitchen will be open? 12 Nacon 12 PM.                                   |  |  |
| Will a manager or principal always be on site? 💆 Yes 🗖 No If yes, which?                   |  |  |
| How many employees will there be?                                                          |  |  |
| Do you have or plan to install 🗖 French doors 🗖 accordion doors or 🗖 windows?              |  |  |
| Will you agree to close any doors and windows at 10:00 P.M. every night? 🗙 Yes 🗖 No        |  |  |
| Will there be TVs/monitors? 🗹 Yes 🗖 No (If Yes, how many?)                                 |  |  |
| Will premise have music? 🗹 Yes 🗖 No                                                        |  |  |
| If Yes, what type of music? 🗖 Live musician 🗖 DJ 🗖 Juke box 🗖 Tapes/CDs/iPod               |  |  |
| If other type, please describe                                                             |  |  |
| What will be the music volume? 🗹 Background (quiet) 🗖 Entertainment level                  |  |  |
| Please describe your sound system:                                                         |  |  |
| Will you host promoted events, scheduled performances or any event at which a cover fee is |  |  |