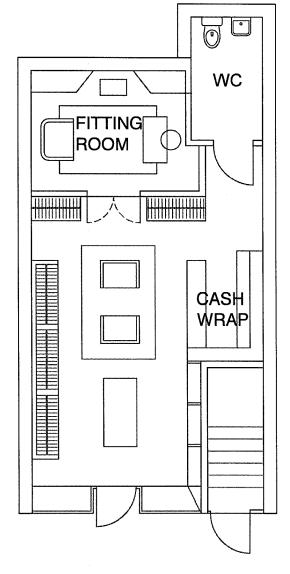

se use provided petitions, which clearly state the name, address, license for which you are applying, and the hours and method of operation of your establishment at the top of each page. (Attach additional sheets of paper as necessary).

Revised August 2012 Page 4 of 5

Plans to manage vehicular traffic and crowds on the sidewalk:

- 1. Small waiting area Small waiting area, large enough for 5-6 people, will be installed at the foot of the staircase to mitigate noise and people waiting at street level.
- 2. Reservation Policy A reservation policy will be put into effect to prevent loitering on the street.

The bar will be a discreet, classic cocktail bar, essentially a brand extension of the suiting store. To ensure brand consistency, an inconspicuous door to the bar will be installed.





**PROPOSED - CELLAR** 

PROPOSED - GROUND