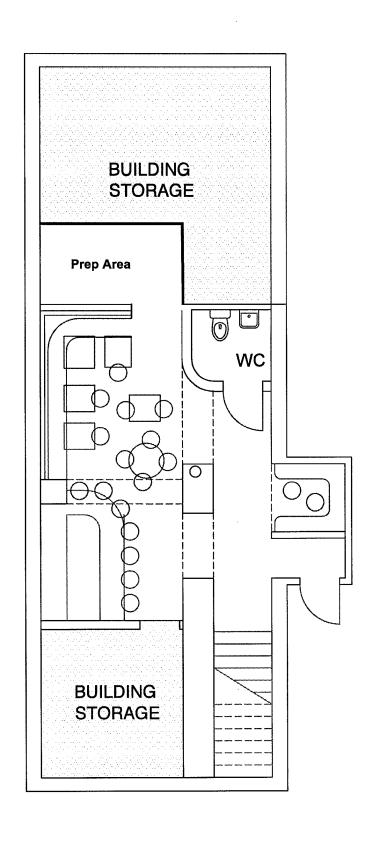

The bar will be a discreet, classic cocktail bar, essentially a brand extension of the suiting store. To ensure brand consistency, an inconspicuous door to the bar will be installed.

**PROPOSED - CELLAR** 