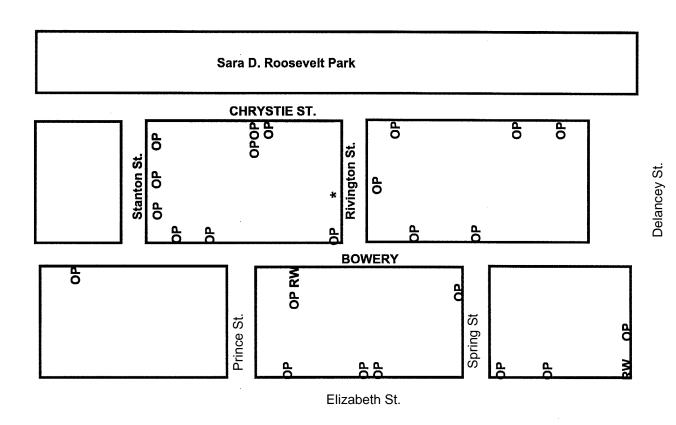

Revised August 2012 Page 3 of 5

Attach a separate diagram that indicates the location (name and address) and total number of establishments selling/serving beer, wine (B/W) or liquor (OP) for 2 blocks in each direction. Please indicate whether establishments have On-Premise (OP) licenses. Please label streets and avenues and identify your location. Use letters to indicate Bar, Restaurant, etc. The diagram must be submitted with the questionnaire to the Community Board before the meeting.

#### LOCATION:

| How many licensed establishments are within 1 block?                                                 | 13                             |  |
|------------------------------------------------------------------------------------------------------|--------------------------------|--|
| How many licensed establishments are within 500 feet?                                                | 15                             |  |
| Is premise within a 500 foot radius of 3 or more establishment                                       | s with OP licenses? 🛮 Yes 🗖 No |  |
| How many On-Premise (OP) liquor licenses are within 500 feet                                         | ? 12                           |  |
| Is premise within 200 feet of any school or place of worship?   Yes   No                             |                                |  |
| If there is a school or place of worship within 200 feet of your premise on the same block, submit a |                                |  |
| block plot diagram or area map showing its location in proximity to your premise and indicate the    |                                |  |
| distance and name and address of the school or house of worsh                                        | nip.                           |  |