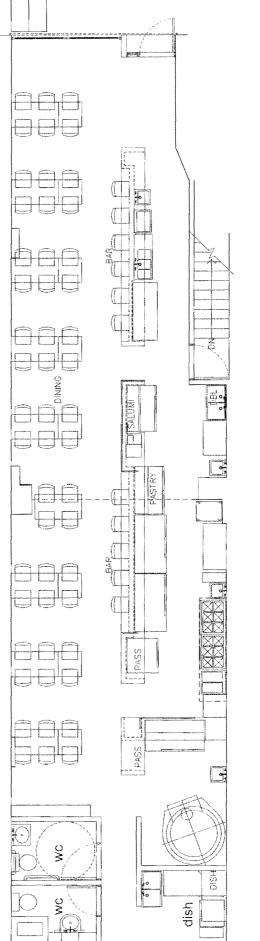

What are the proposed days/hours of operation? (Specify days and hours each day and hours of outdoor space) Seven(7) Days / 11:30AM - 2AM

Number of tables? 26\_\_\_\_\_\_Number of seats at tables? 52\_\_\_\_\_

How many stand-up bars/ bar seats are located on the premise? <u>11</u>

(A stand up bar is any bar or counter (whether with seating or not) over which a patron can order,

pay for and receive an alcoholic beverage) 6 seats at 15'-6" x 2'-0" rectangle on South side of space Describe all bars (length, shape and location): 5 seats at 13'-10" x 2'-0" rectangle on South side of space Any food counters? I Yes IN No. If Yes, describe:

| Does | premise | have a | full        | kitchen |   | Yes | No?  |
|------|---------|--------|-------------|---------|---|-----|------|
|      |         |        | ~ • • • • • |         | - |     | <br> |

Does it have a food preparation area? 🗱 Yes 🗖 No (If any, show on diagram)

Is food available for sale? 🔯 Yes 🗖 No-If yes, describe type of food and submit a menu –

| Gourmet Neapolitan-s | tyle pizzas | s with pasta dishes | s, salads, charcuterie | , etc. | (see menu) |
|----------------------|-------------|---------------------|------------------------|--------|------------|
|----------------------|-------------|---------------------|------------------------|--------|------------|

Retition Will be provided in advance of meeting.

not to scale

not to scale

First Floor Plan

## Bruno Pizza LLC 223 1st Ave., New York, NY 10003 (OP-YORK-NEW)