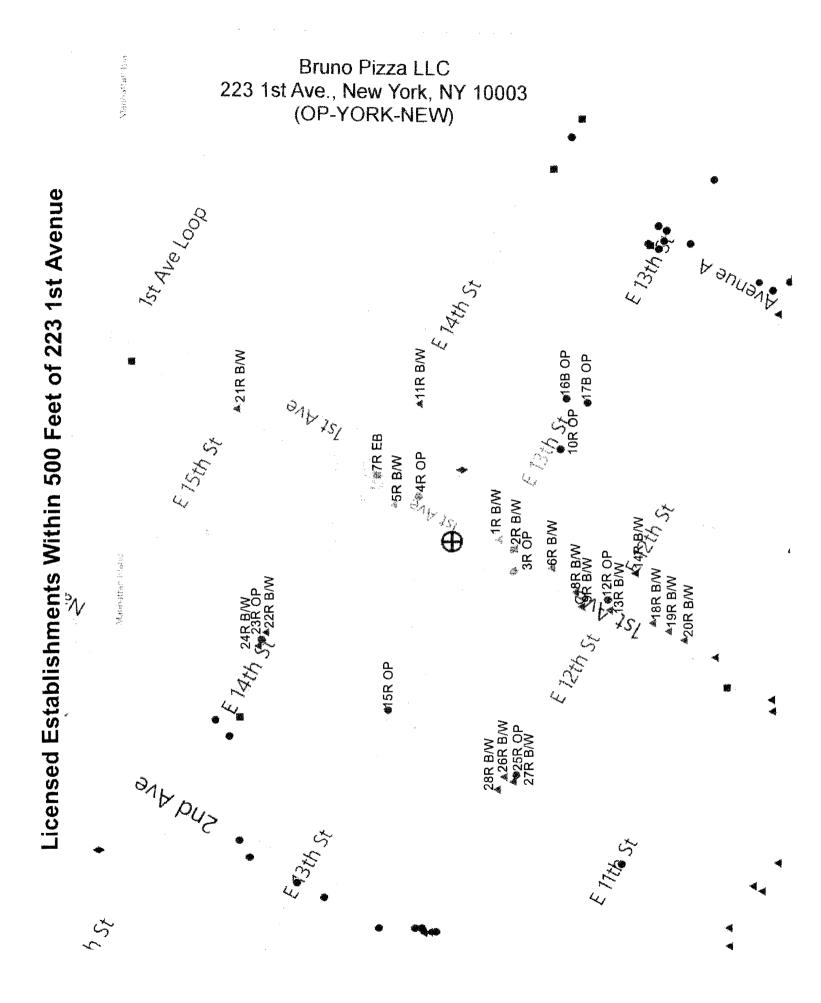

Attach a separate diagram that indicates the location (**name and address**) and total number of establishments selling/serving beer, wine (B/W) or liquor (OP) for 2 blocks in each direction. Please indicate whether establishments have On-Premise (OP) licenses. Please label streets and avenues and identify your location. Use letters to indicate Bar, Restaurant, etc. The diagram must be submitted with the questionnaire to the Community Board before the meeting.

### LOCATION:

How many licensed establishments are within 1 block? 7 How many licensed establishments are within 500 feet? 28 Is premise within a 500 foot radius of 3 or more establishments with OP licenses? 🛛 Yes 🗖 No How many On-Premise (OP) liquor licenses are within 500 feet? 9 Is premise within 200 feet of any school or place of worship? 🗖 Yes 🛱 No If there is a school or place of worship within 200 feet of your premise on the same block, submit a block plot diagram or area map showing its location in proximity to your premise and indicate the distance and name and address of the school or house of worship.

**Community Board 3 Liquor License Application** 223 1<sup>st</sup> Avenue Bruno Pizza LLC

All OP, RW, EGLicensed Establishments Within 500 Feet of 223 1st Avenue

| 1<br>2<br>3<br>4<br>5<br>6<br>7                                                                                    | Ichibantei LLC 401 E 13 <sup>th</sup> St<br>JRH Restaurant Group Inc 214 1 <sup>st</sup> Ave corner<br>Chito Inc 211-213 1 <sup>st</sup> Ave<br>228 Rest Corp 228 1 <sup>st</sup> Ave<br>Vinny Vincenz Pizza 231 1 <sup>st</sup> Ave<br>Great Caterers LLC 208 1 <sup>st</sup> Avenue<br>14 <sup>th</sup> St BellaPizza Corp. 400 E 14 <sup>th</sup> Street                                                                                                                                                                                                                                                                                                                                                                                                                                                                                                                                                                                     | RW<br>RW<br>OP<br>OP<br>RW<br>RW<br>EB                   |
|--------------------------------------------------------------------------------------------------------------------|-------------------------------------------------------------------------------------------------------------------------------------------------------------------------------------------------------------------------------------------------------------------------------------------------------------------------------------------------------------------------------------------------------------------------------------------------------------------------------------------------------------------------------------------------------------------------------------------------------------------------------------------------------------------------------------------------------------------------------------------------------------------------------------------------------------------------------------------------------------------------------------------------------------------------------------------------|----------------------------------------------------------|
| 8<br>9<br>10<br>11<br>12<br>13<br>14<br>15<br>16<br>17<br>18<br>19<br>20<br>21<br>22<br>23<br>24<br>25<br>26<br>27 | Sao Mai Vietnamese Cuisine Inc 203 1 <sup>st</sup> Ave<br>Sa Aming Nayon LLC 201 1 <sup>st</sup> Ave<br>Masak LLC 432 E. 13 <sup>th</sup> St<br>Top A Asian Bistro Inc. 424 E 14 <sup>th</sup> St<br>Hearth Restaurant Investors LLC 403 E 12 <sup>th</sup> St<br>RGD Wine & Dine Group Inc 197 1 <sup>st</sup> Ave<br>Hearth Restaurant Investors LLC 413 E 12 <sup>th</sup> St<br>First Down LLC 349 E. 13 <sup>th</sup> St<br>Hughes Murray Walsh LLC 447 E 13 <sup>th</sup> St<br>Mug Inc 446-448 E. 13 <sup>th</sup> St<br>Neptune Polish Restaurant Inc192-194 1 <sup>st</sup> Ave<br>211 Rest on A Inc 190 1 <sup>st</sup> Ave<br>Grandma Boonchu Corp 259 1 <sup>st</sup> Ave<br>Kambi Ramen Inc 351 E. 14 <sup>th</sup> St.<br>ATS Restaurant Corp 349 E. 14 <sup>th</sup> St.<br>Before Thai Inc 347 E. 14 <sup>th</sup> St<br>Ducks Eatery EV LLC 351 E. 12 <sup>th</sup> st<br>Motorino East Village Inc 349 E. 12 <sup>th</sup> St | RW PW PW PP PW RW PW |
| 28                                                                                                                 | Lomas LLC 345 E. 12th St                                                                                                                                                                                                                                                                                                                                                                                                                                                                                                                                                                                                                                                                                                                                                                                                                                                                                                                        | RW                                                       |