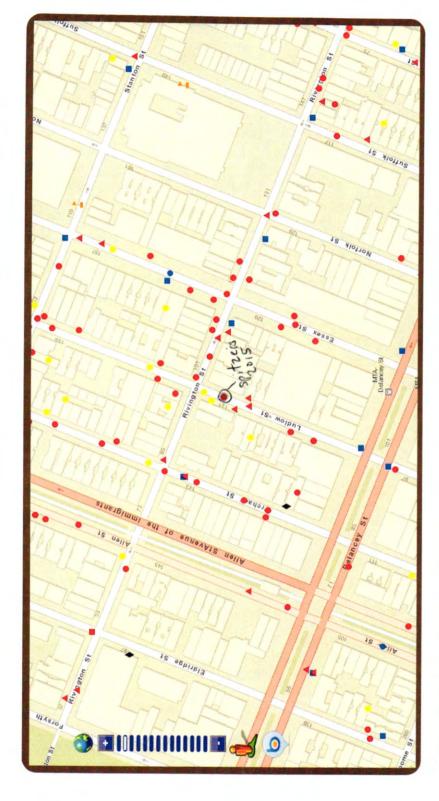

# **Proximity Report for Location:**

126 LUDLOW ST, New York, 10002

\* This report is for informational purposes only in aid of identifying establishments potentially subject to 500 and 200 foot rules. Distances are approximated using industry standard GIS techniques and do not reflect actual distances between points of entry. The NYS Liquor Authority makes no representation as to the accuracy of the information and disclaims any liability for errors.

## **Closest Liquor Stores**

| Name                                  | Address              | Approx. Distance |
|---------------------------------------|----------------------|------------------|
| SALGIRAH CORP                         | 141 ESSEX ST         | 560 ft           |
| KK & HZ LLC                           | 101 ALLEN ST         | 575 ft           |
| FLYNN MCCLURE INC                     | 100 STANTON ST       | 810 ft           |
| OCEAN WINE & SPIRIT INC               | 297 GRAND ST         | 1075 ft          |
| DELANCEY WINE INC                     | 41 ESSEX ST          | 1110 ft          |
| TURTLE DOVE LLC                       | 28 30 CLINTON ST     | 1290 ft          |
| SEWARD PARK LIQUORS INC               | 393 GRAND STREET     | 1310 ft          |
| SALGIRAH CORP                         | 141 ESSEX ST         | 345 ft           |
| FLYNN MCCLURE INC                     | 100 STANTON ST       | 570 ft           |
| KK & HZ LLC                           | 101 ALLEN ST         | 760 ft           |
| TURTLE DOVE LLC                       | 28 30 CLINTON ST     | 1140 ft          |
| EAST HOUSTON STREET WINE & LIQUOR INC | 250 E HOUSTON ST     | 1140 ft          |
| OCEAN WINE & SPIRIT INC               | 297 GRAND ST         | 1295 ft          |
| EAST VILLAGE WINE & LIQUORS INC       | 141A ATTORNEY STREET | 1310 ft          |

# Churches within 500 Feet

| Name                          | Approx. Distance |
|-------------------------------|------------------|
| Congregation Shaarai Shomoyim | 325 ft           |

#### Schools within 500 Feet

| Name Address | Approx. Distance |
|--------------|------------------|
|--------------|------------------|

## On-Premise Licenses within 750 Feet

| Name                        | Address              | Approx. Distance |
|-----------------------------|----------------------|------------------|
| NYLA CAFE LLC               | 126 LUDLOW ST        | -10 ft           |
| KELTIC LOUNGE INC           | 132 LUDLOW ST        | 90 ft            |
| DOWNTOWN LLC THE            | 107 RIVINGTON ST     | 110 ft           |
| 98 RIVINGTON RESTAURANT LLC | 98 RIVINGTON ST      | 130 ft           |
| CAMILLE PRODUCTIONS LLC     | 110 RIVINGTON STREET | 175 ft           |
| BRACKLUINN REST INC         | 137 LUDLOW STREET    | 180 ft           |
| PUB 138 INC                 | 138 LUDLOW STREET    | 185 ft           |
| BG BAR INC                  | 113 LUDLOW ST        | 195 ft           |
| NYCJB S LLC                 | 112 RIVINGTON STREET | 200 ft           |
| A HALIBUT INC               | 138 ORCHARD ST       | 230 ft           |

| Name                               | Address                      | Approx. Distance |
|------------------------------------|------------------------------|------------------|
| SWOON CORP                         | 121 ESSEX ST                 | 230 ft           |
| CODA DI BUE LLC                    | 78 84 RIVINGTON ST           | 245 ft           |
| 133 ESSEX RESTAURANT LLC           | 133 ESSEX ST                 | 250 ft           |
| MPDRAW LLC                         | 109 LUDLOW STREET            | 255 ft           |
| BRANNONS SANDWICH SHOP LLC         | 119 ESSEX ST                 | 260 ft           |
| PENNSYLVANIA JAYCOX INC            | 118 RIVINGTON STREET         | 265 ft           |
| 131 ORCHARD STREET RESTAURANT LLC  | 131 ORCHARD ST               | 270 ft           |
| TENTH WARD LLC                     | 115 ESSEX ST                 | 275 ft           |
| 120 ESSEX MARKET LLC               | 120 ESSEX STREET             | 275 ft           |
| 137 ESSEX ST RESTAURANT INC        | 137 ESSEX STREET             | 285 ft           |
| ORCHARD FOODS INC                  | 152 ORCHARD STREET           | 300 ft           |
| EHD RESTAURANT II LLC              | 120 RIVINGTON ST             | 305 ft           |
| RIVINGTON CAFE CORP                | 123 RIVINGTON STREET         | 310 ft           |
| ULLI BAR CORP                      | 120 ORCHARD ST               | 310 ft           |
| FOURTHGEN LLC                      | 127 ORCHARD ST               | 310 ft           |
| ALPHA 129 REST LLC                 | 127 129 ORCHARD STREET       | 325 ft           |
| MCFNY LLC                          | 154 ORCHARD ST               | 340 ft           |
| 122-124 RIVINGTON CORP             | 122-124 RIVINGTON ST.        | 350 ft           |
| GUAPO BODEGA LLC                   | 146 ESSEX STREET             | 405 ft           |
| OWLINGS INC                        | 152 LUDLOW STREET            | 415 ft           |
| 162 ORCHARD CORP                   | 162 ORCHARD ST               | 445 ft           |
| SAKAMAI LLC                        | 157 LUDLOW ST                | 480 ft           |
| 93 LUDLOW ST INC                   | 95 DELANCEY ST               | 480 ft           |
| PRAGUE LLC                         | 131 RIVINGTON ST             | 490 ft           |
| MFM BRANDY LLC                     | 157 ALLEN ST                 | 500 ft           |
| MILLER'S NEAR & FAR LLC            | 65 RIVINGTON ST              | 510 ft           |
| TERRITORY 99 INC                   | 99 STANTON STREET            | 510 ft           |
| 158 LUDLOW REST LLC                | 158 LUDLOW STREET            | 510 ft           |
| GHVILLE INC                        | 167 ORCHARD ST               | 510 ft           |
| PROJECT 6 LLC                      | 167 ORCHARD ST - 1ST FLOOR   | 510 ft           |
| GHVILLE INC                        | 167 ORCHARD ST 2ND & 3RD FL  | 510 ft           |
| LOCO 111 INC                       | 105 STANTON ST               | 525 ft           |
| 95 STANTON STREET REST INC         | 95 STANTON ST                | 525 ft           |
| 161 LUDLOW FOOD LLC                | 161 LUDLOW ST                | 535 ft           |
| BARNORTH GROUP LLC                 | 77 DELANCEY ST               | 540 ft           |
| UBER CAFFE LLC                     | 116 STANTON ST               | 540 ft           |
| HAT RESTAURANT LLC                 | 108 STANTON STREET           | 545 ft           |
| 168 ORCHARD ST PARTNERS            | 168 170 ORCHARD ST           | 550 ft           |
| STEPS LLC                          | 163 ALLEN STREET             | 560 ft           |
| HILL AND DALE RESTAURANT GROUP LLC | 115 ALLEN ST                 | 565 ft           |
| AMBER AVALON CORP. THE             | 92 LUDLOW STREET             | 570 ft           |
| DISH 165 INC                       | 165 ALLEN STREET             | 575 ft           |
| 106 NORFOLK STREET LLC             | 106 NORFOLK ST - NORTH STORE | 580 ft           |
| 106 NORFOLK RESTAURANT, INC.       | 106 NORFOLK ST - SOUTH STORE | 580 ft           |
| ORCHID STREET ENTERPRISES LLC      | 174 ORCHARD STREET           | 585 ft           |
| A CASA FOODS LLC                   | 173 ORCHARD ST               | 595 ft           |
| GREY ASSOCIATES LLC                | 165 167 LUDLOW STREET        |                  |
| SARO CORP                          |                              | 605 ft           |
| JANO CORF                          | 102 NORFOLK ST               | 615 ft           |