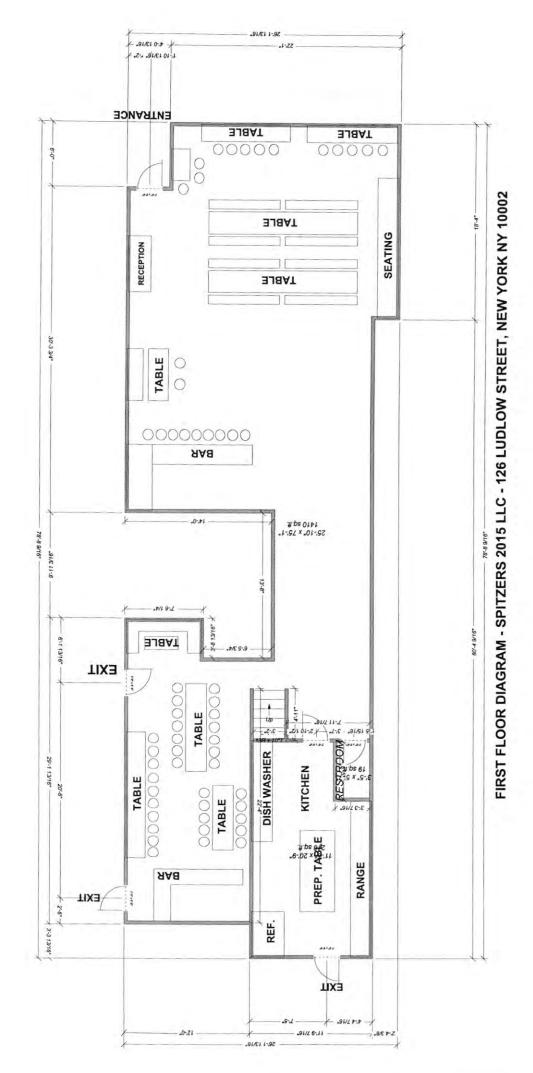

| Type of building and                | number of floors: 6 STORY MIXED-USE BUILDING                                                                                             |
|-------------------------------------|------------------------------------------------------------------------------------------------------------------------------------------|
|                                     | or sidewalk cafe be used for the sale or consumption of alcoholic beverages?  Purple In No If Yes, describe and show on diagram:         |
|                                     | valid Certificate of Occupancy and all appropriate permits, including for any?  Yes  No What is maximum NUMBER of people permitted?      |
| Do you plan to apply                | for Public Assembly permit? Yes 🗖 No                                                                                                     |
|                                     | esignation (check zoning using map: <a href="http://gis.nyc.gov/doitt/nycitymap/">http://gis.nyc.gov/doitt/nycitymap/</a> -              |
|                                     | oning designation, such as R8 or C2):                                                                                                    |
| PROPOSED METHOI                     |                                                                                                                                          |
|                                     | ess besides food or alcohol service be conducted at premise?   Yes   No                                                                  |
| If yes, please describe             | e what type:                                                                                                                             |
| What are the propose outdoor space) | ed days/hours of operation? (Specify days and hours each day and hours of  12: wpin ~ 4: 00 Am MON - FR 1  10: 00Am - 4: 00 An SAT - SUN |
| Number of tables?                   | Number of seats at tables? 84                                                                                                            |
| How many stand-up b                 | pars/ bar seats are located on the premise? 2                                                                                            |
| (A stand up bar is an               | y bar or counter (whether with seating or not) over which a patron can order,                                                            |
| pay for and receive ar              | alcoholic beverage)                                                                                                                      |
| Describe all bars (leng             | gth, shape and location): 1 bar on 1 Floor midde "L" shaped 6'x 12' full kitchen Yes No? 2" bar on 1 floor rear "L' shaped 6'x 10'       |
| Does premise have a                 | full kitchen Yes No? 2"bar on 1st floor rear "L' shaped 6' x 10'                                                                         |
| Does it have a food pr              | reparation area?  Yes No (If any, show on diagram)                                                                                       |
| Is food available for sa            | ale? 🗹 Yes 🗖 No If yes, describe type of food and submit a menu                                                                          |
| What are the hours ki               | tchen will be open? Some as operating hours                                                                                              |
|                                     | ncipal always be on site? Yes No If yes, which? Manager                                                                                  |
|                                     | s will there be?40                                                                                                                       |
| Do you have or plan to              | o install □ French doors □ accordion doors or □ windows?                                                                                 |
| Will there be TVs/mo                | nitors?, 🗖 Yes 🖼 No (If Yes, how many?)                                                                                                  |
| Will premise have mu                | sic?   ✓ Yes   No                                                                                                                        |