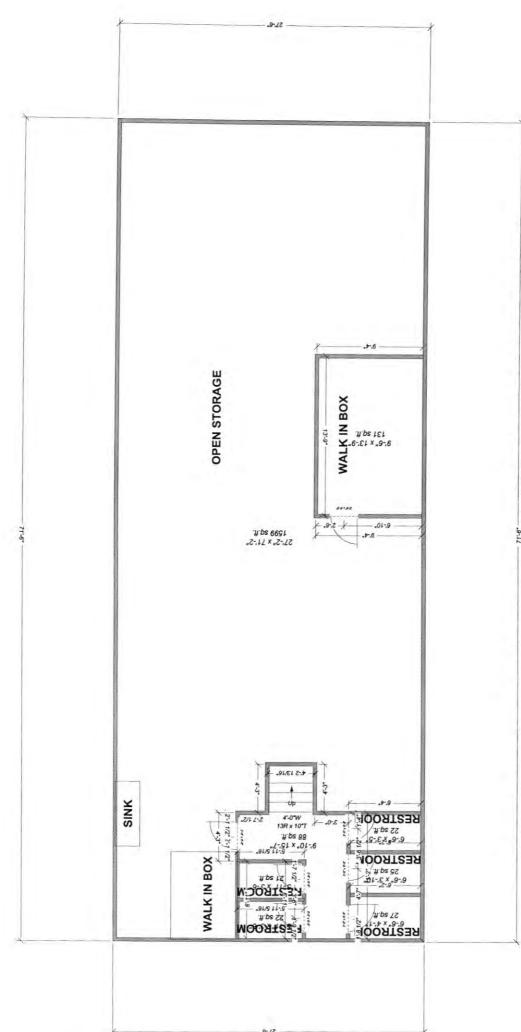

#### KOBE BURGER

butter lettuce, tomato, onion, pickle, toasted brioche bun add cheddar (1), bacon (2), egg (1) 16

BASEMENT DIAGRAM - SPITZERS 2015 LLC - 126 LUDLOW STREET, NEW YORK NY 10002