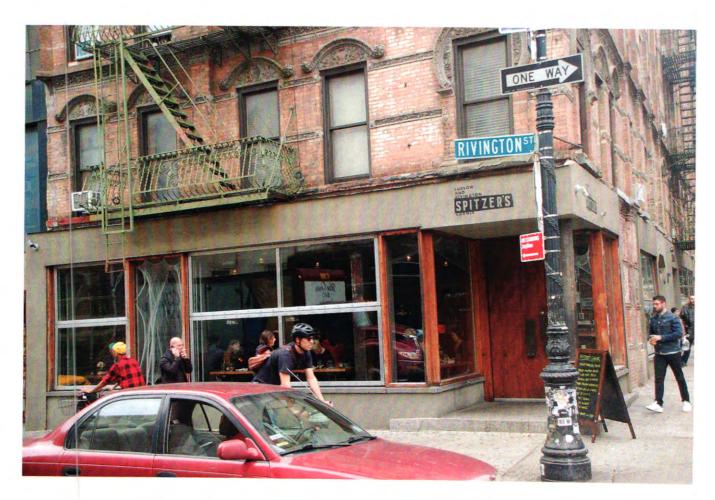

#### LOWER EAST SIDE

at the corner of

LUDLOW & RIVINGTON . . . . . . . . . . . . . . . .

# SPITZER'S

MON-FRI 12PM Open daily SAT-SUN 10AM

. . . . . . . . . . . . . . .