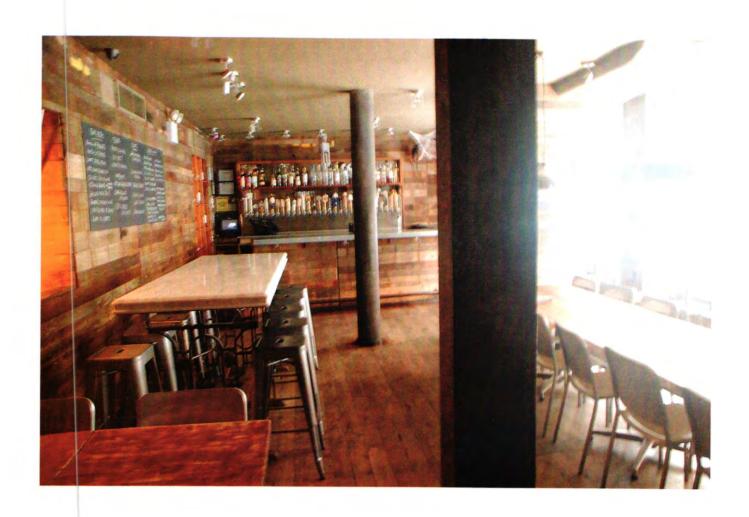

| Type of building and                | number of floors: 6 STORY MIXED-USE BUILDING                                                                                             |
|-------------------------------------|------------------------------------------------------------------------------------------------------------------------------------------|
|                                     | or sidewalk cafe be used for the sale or consumption of alcoholic beverages?  Purple In No If Yes, describe and show on diagram:         |
|                                     | valid Certificate of Occupancy and all appropriate permits, including for any?  Yes  No What is maximum NUMBER of people permitted?      |
| Do you plan to apply                | for Public Assembly permit? Yes 🗖 No                                                                                                     |
|                                     | esignation (check zoning using map: <a href="http://gis.nyc.gov/doitt/nycitymap/">http://gis.nyc.gov/doitt/nycitymap/</a> -              |
|                                     | oning designation, such as R8 or C2):                                                                                                    |
| PROPOSED METHOI                     |                                                                                                                                          |
|                                     | ess besides food or alcohol service be conducted at premise?   Yes   No                                                                  |
| If yes, please describe             | e what type:                                                                                                                             |
| What are the propose outdoor space) | ed days/hours of operation? (Specify days and hours each day and hours of  12: wpin ~ 4: 00 Am MON - FR 1  10: 00Am - 4: 00 An SAT - SUN |
| Number of tables?                   | Number of seats at tables? 84                                                                                                            |
| How many stand-up b                 | pars/ bar seats are located on the premise? 2                                                                                            |
| (A stand up bar is an               | y bar or counter (whether with seating or not) over which a patron can order,                                                            |
| pay for and receive ar              | alcoholic beverage)                                                                                                                      |
| Describe all bars (leng             | gth, shape and location): 1 bar on 1 Floor midde "L" shaped 6'x 12' full kitchen Yes No? 2" bar on 1 floor rear "L' shaped 6'x 10'       |
| Does premise have a                 | full kitchen Yes No? 2"bar on 1st floor rear "L' shaped 6' x 10'                                                                         |
| Does it have a food pr              | reparation area?  Yes No (If any, show on diagram)                                                                                       |
| Is food available for sa            | ale? 🗹 Yes 🗖 No If yes, describe type of food and submit a menu                                                                          |
| What are the hours ki               | tchen will be open? Some as operating hours                                                                                              |
|                                     | ncipal always be on site? Yes No If yes, which? Manager                                                                                  |
|                                     | s will there be?40                                                                                                                       |
| Do you have or plan to              | o install □ French doors □ accordion doors or □ windows?                                                                                 |
| Will there be TVs/mo                | nitors?, 🗖 Yes 🖼 No (If Yes, how many?)                                                                                                  |
| Will premise have mu                | sic?   ✓ Yes   No                                                                                                                        |