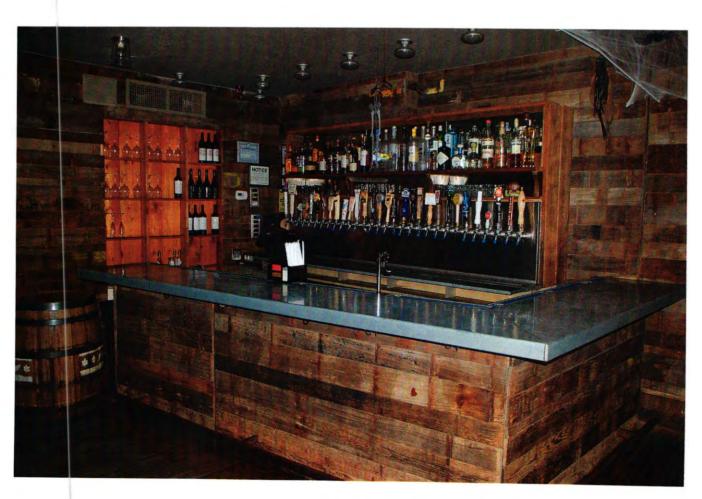

| Type of building and                | number of floors: 6 STORY MIXED-USE BUILDING                                                                                             |
|-------------------------------------|------------------------------------------------------------------------------------------------------------------------------------------|
|                                     | or sidewalk cafe be used for the sale or consumption of alcoholic beverages?  Purple In No If Yes, describe and show on diagram:         |
|                                     | valid Certificate of Occupancy and all appropriate permits, including for any?  Yes  No What is maximum NUMBER of people permitted?      |
| Do you plan to apply                | for Public Assembly permit? Yes 🗖 No                                                                                                     |
|                                     | esignation (check zoning using map: <a href="http://gis.nyc.gov/doitt/nycitymap/">http://gis.nyc.gov/doitt/nycitymap/</a> -              |
|                                     | oning designation, such as R8 or C2):                                                                                                    |
| PROPOSED METHOI                     |                                                                                                                                          |
|                                     | ess besides food or alcohol service be conducted at premise?   Yes   No                                                                  |
| If yes, please describe             | e what type:                                                                                                                             |
| What are the propose outdoor space) | ed days/hours of operation? (Specify days and hours each day and hours of  12: wpin ~ 4: 00 Am MON - FR 1  10: 00Am - 4: 00 An SAT - SUN |
| Number of tables?                   | Number of seats at tables? 84                                                                                                            |
| How many stand-up b                 | pars/ bar seats are located on the premise? 2                                                                                            |
| (A stand up bar is an               | y bar or counter (whether with seating or not) over which a patron can order,                                                            |
| pay for and receive ar              | alcoholic beverage)                                                                                                                      |
| Describe all bars (leng             | gth, shape and location): 1 bar on 1 Floor midde "L" shaped 6'x 12' full kitchen Yes No? 2" bar on 1 floor rear "L' shaped 6'x 10'       |
| Does premise have a                 | full kitchen Yes No? 2"bar on 1st floor rear "L' shaped 6' x 10'                                                                         |
| Does it have a food pr              | reparation area?  Yes No (If any, show on diagram)                                                                                       |
| Is food available for sa            | ale? 🗹 Yes 🗖 No If yes, describe type of food and submit a menu                                                                          |
| What are the hours ki               | tchen will be open? Some as operating hours                                                                                              |
|                                     | ncipal always be on site? Yes No If yes, which? Manager                                                                                  |
|                                     | s will there be?40                                                                                                                       |
| Do you have or plan to              | o install □ French doors □ accordion doors or □ windows?                                                                                 |
| Will there be TVs/mo                | nitors?, 🗖 Yes 🖼 No (If Yes, how many?)                                                                                                  |
| Will premise have mu                | sic?   ✓ Yes   No                                                                                                                        |