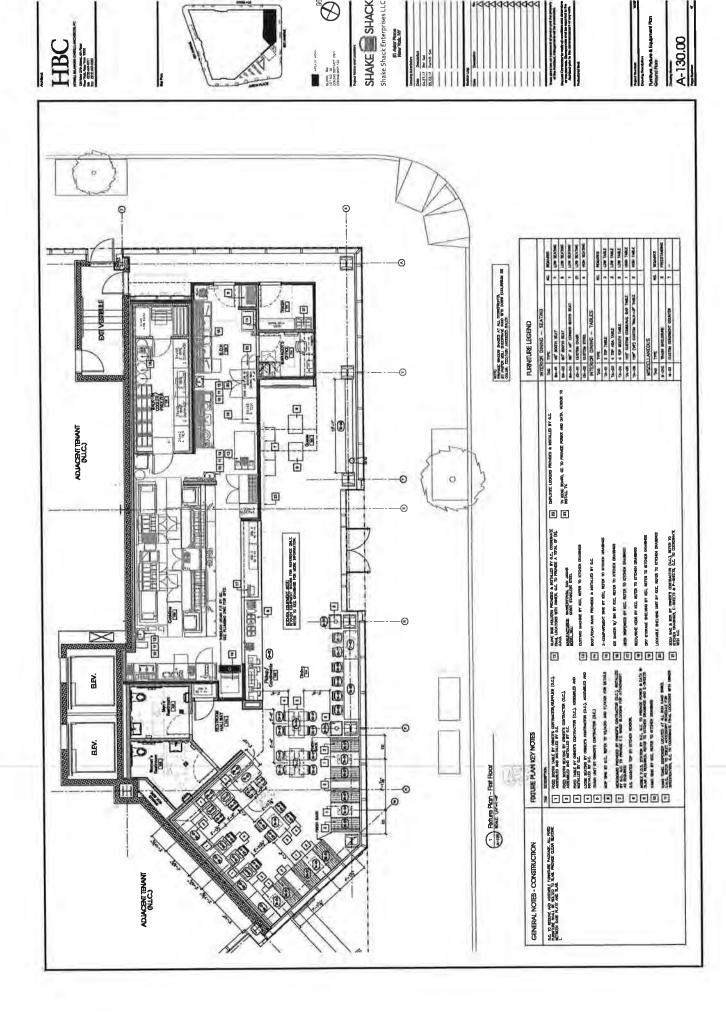

Revised: March 2015

| PREMISE:  Commorpial Building with 14 stories                                                                                                          |  |  |  |  |
|--------------------------------------------------------------------------------------------------------------------------------------------------------|--|--|--|--|
| Type of building and number of floors: Commercial Building with 14 stories                                                                             |  |  |  |  |
| Will any outside area or sidewalk cafe be used for the sale or consumption of alcoholic beverages?                                                     |  |  |  |  |
| (includes roof & yard) □ Yes ☑ No If Yes, describe and show on diagram:                                                                                |  |  |  |  |
|                                                                                                                                                        |  |  |  |  |
| Does premise have a valid Certificate of Occupancy and all appropriate permits, including for any                                                      |  |  |  |  |
| back or side yard use? 🗷 Yes 🗖 No What is maximum NUMBER of people permitted? 146                                                                      |  |  |  |  |
| Do you plan to apply for Public Assembly permit?  Yes  No                                                                                              |  |  |  |  |
| What is the zoning designation (check zoning using map: http://gis.nyc.gov/doitt/nycitymap/                                                            |  |  |  |  |
| please give specific zoning designation, such as R8 or C2): C6-3                                                                                       |  |  |  |  |
| PROPOSED METHOD OF OPERATION:                                                                                                                          |  |  |  |  |
| Will any other business besides food or alcohol service be conducted at premise? ■ Yes ☒ No                                                            |  |  |  |  |
| If yes, please describe what type:                                                                                                                     |  |  |  |  |
| What are the proposed days/hours of operation? (Specify days and hours each day and hours of outdoor space) 7:30am - 12 Midnight seven days per week   |  |  |  |  |
| Number of tables? 15 Total number of seats? 49                                                                                                         |  |  |  |  |
| How many stand-up bars/ bar seats are located on the premise? 1                                                                                        |  |  |  |  |
| (A <b>stand up bar</b> is any bar or counter (whether with seating or not) over which a patron can order                                               |  |  |  |  |
| pay for and receive an alcoholic beverage)  Describe all bars (length, shape and location): Approx 11' long 2.5' wide straight counter on Ground Floor |  |  |  |  |
| Does premise have a full kitchen   Yes □ No?                                                                                                           |  |  |  |  |
| Does it have a food preparation area? ■ Yes ■ No (If any, show on diagram)                                                                             |  |  |  |  |
| Is food available for sale? ■ Yes ■ No If yes, describe type of food and submit a menu Upscale fast casual restaurant serving American cuisine         |  |  |  |  |
| What are the hours kitchen will be open? All hours of operation                                                                                        |  |  |  |  |
| Will a manager or principal always be on site? ■ Yes ■ No If yes, which? Manager                                                                       |  |  |  |  |
| How many employees will there be? Approximately 75                                                                                                     |  |  |  |  |
| Do you have or plan to install □ French doors □ accordion doors or □ windows?                                                                          |  |  |  |  |
| Will there be TVs/monitors? ■ Yes ■ No (If Yes, how many?)                                                                                             |  |  |  |  |
| Will premise have music?   ✓ Yes   No                                                                                                                  |  |  |  |  |