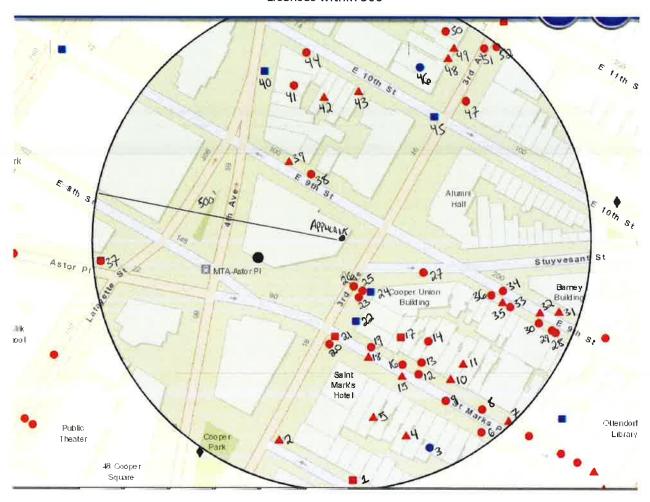

plicant shall provide either (i) for appropriate staffing and security during its hours of operation at the entrance of the Demised Premises directing guests to the queuing area, or (ii) free-standing barrier ropes within the queuing area, to direct Applicant's guests to the queuing area, which barrier ropes shall only be for the length of the queuing area adjacent to the building.

Applicant anticipates the majority of its customers to use the many public transportation options in the area but will address any vehicular traffic problems that may arise due to its business and make every effort to maintain the ease of access for all community members to the properties and businesses in the area.

### Shake Shack Astor Place LLC 51 Astor Place New York, New York 10003

Licenses within 500'



#### Shake Shack Astor Place LLC 51 Astor Place New York, New York 10003

| #  | Premises                                                                          | DBA                            | Address                                                                         | Туре              |
|----|-----------------------------------------------------------------------------------|--------------------------------|---------------------------------------------------------------------------------|-------------------|
| 1  | MCSroley's Old Ale<br>House Inc                                                   | McSorley's Old Ale House       | 15 East 7 <sup>th</sup> Street                                                  | ЕВ                |
| 2  | Shin Restaurant Inc