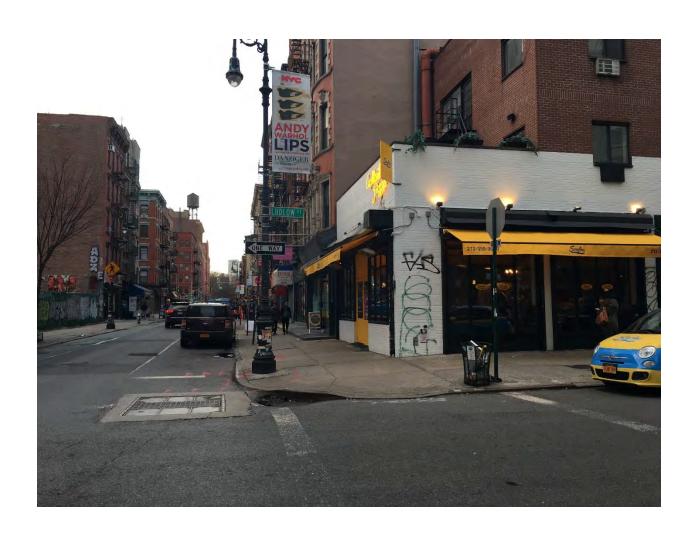

For maximum public notification of your application, display the enclosed poster in a visible location on the outside of your establishment and adjacent buildings for **7 DAYS** prior to the meeting

| 3                                                                                                                                       | •                                  |                                                                                                                                                                                                               | U                             |                       |                                           |  |  |  |
|-----------------------------------------------------------------------------------------------------------------------------------------|------------------------------------|---------------------------------------------------------------------------------------------------------------------------------------------------------------------------------------------------------------|-------------------------------|-----------------------|-------------------------------------------|--|--|--|
| Check which you are applying for:                                                                                                       | ☐ an                               | <ul> <li>☑ a new sidewalk café license for an ☐ enclosed</li> <li>☑ unenclosed café.</li> <li>☐ an alteration of an existing sidewalk license</li> <li>☐ a renewal of an existing sidewalk license</li> </ul> |                               |                       |                                           |  |  |  |
| When you return this form, you mu ☐ Photographs of the inside and ☐ Schematics/floor plans of the iii ☐ Petition signatures from reside | outside of yo<br>inside of your    | ur establish<br>establishn                                                                                                                                                                                    | nment<br>nent and sidev       |                       | atics                                     |  |  |  |
| Name of Corporation: _Serafina Ludl                                                                                                     | ow Corp                            |                                                                                                                                                                                                               | DBA: _Serafina Ludlow         |                       |                                           |  |  |  |
| Address: _98 Rivington St. New York, N                                                                                                  | Cross Streets: _Ludlow             |                                                                                                                                                                                                               |                               |                       |                                           |  |  |  |
| Applicant's Name on DCA Docume                                                                                                          |                                    |                                                                                                                                                                                                               |                               |                       |                                           |  |  |  |
| Applicant's Address: 502 Park Avenu                                                                                                     | ie #7C Ny Ny 1                     | 0022                                                                                                                                                                                                          |                               |                       | ····                                      |  |  |  |
| <b>Telephone:</b> (212) 315-1700                                                                                                        |                                    |                                                                                                                                                                                                               | E-Mail:                       | serafinabroadway      | @verizon.net                              |  |  |  |
| Describe nature of alteration, if app                                                                                                   | olicable:                          |                                                                                                                                                                                                               |                               |                       |                                           |  |  |  |
| Is this establishment handicap acce                                                                                                     | ssible?                            | X Yes                                                                                                                                                                                                         | □ No                          | Ií                    | f "Yes" please attach photo.              |  |  |  |
| Hours of Operation (indicate if diffe                                                                                                   | erent for sidev                    | valk or bac                                                                                                                                                                                                   | Sun-<br>k yard):              | - Thurs 8:00AM - 1    | 2:00PM Fri - Sat 8:00AM - 2:00AM          |  |  |  |
| Seating Capacity Sidewalk T                                                                                                             | ables: _13<br>ables: _20<br>ables: |                                                                                                                                                                                                               | Chairs: 26 Chairs: 40 Chairs: | B                     | ar Stools: _4<br>ar Stools:<br>ar Stools: |  |  |  |
| Has this corporation or any princip                                                                                                     | al been licen                      | sed previo                                                                                                                                                                                                    | usly?                         | Yes □ No              |                                           |  |  |  |
| If yes, please indicate name of establi                                                                                                 | shment: Ser                        | afina Meatp                                                                                                                                                                                                   | acking LLC                    |                       |                                           |  |  |  |
| Address: 7 9th Ave. New York, NY 10014                                                                                                  |                                    |                                                                                                                                                                                                               |                               | Community Board #:102 |                                           |  |  |  |
| Cross Street: Little W 12th St.                                                                                                         |                                    |                                                                                                                                                                                                               |                               |                       | Dates: Current                            |  |  |  |