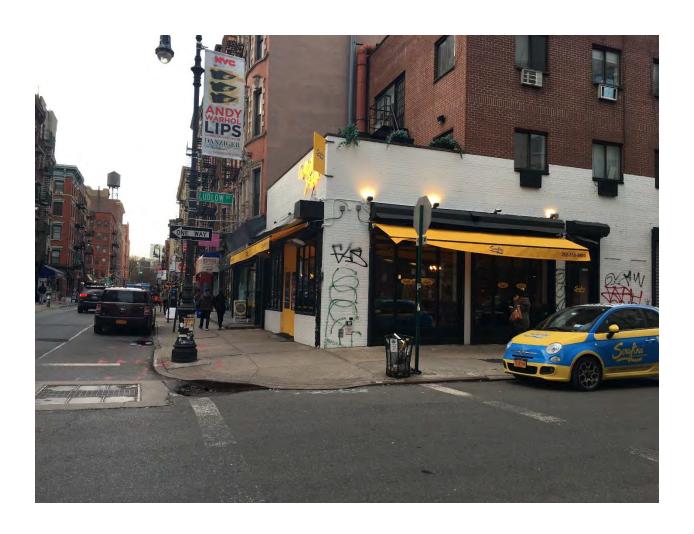

For maximum public notification of your application, display the enclosed poster in a visible location on the outside of your establishment and adjacent buildings for **7 DAYS** prior to the meeting

| 3                                                                                                                                       | •                                  |                                                                                                                                                                                                               | U                             |                       |                                           |  |  |  |
|-----------------------------------------------------------------------------------------------------------------------------------------|------------------------------------|---------------------------------------------------------------------------------------------------------------------------------------------------------------------------------------------------------------|-------------------------------|-----------------------|-------------------------------------------|--|--|--|
| Check which you are applying for:                                                                                                       | ☐ an                               | <ul> <li>☑ a new sidewalk café license for an ☐ enclosed</li> <li>☑ unenclosed café.</li> <li>☐ an alteration of an existing sidewalk license</li> <li>☐ a renewal of an existing sidewalk license</li> </ul> |                               |                       |                                           |  |  |  |
| When you return this form, you mu ☐ Photographs of the inside and ☐ Schematics/floor plans of the iii ☐ Petition signatures from reside | outside of yo<br>inside of your    | ur establish<br>establishn                                                                                                                                                                                    | nment<br>nent and sidev       |                       | atics                                     |  |  |  |
| Name of Corporation: _Serafina Ludl                                                                                                     | ow Corp                            |                                                                                                                                                                                                               | DBA: _Serafina Ludlow         |                       |                                           |  |  |  |
| Address: _98 Rivington St. New York, N                                                                                                  | Cross Streets: _Ludlow             |                                                                                                                                                                                                               |                               |                       |                                           |  |  |  |
| Applicant's Name on DCA Docume                                                                                                          |                                    |                                                                                                                                                                                                               |                               |                       |                                           |  |  |  |
| Applicant's Address: 502 Park Avenu                                                                                                     | ie #7C Ny Ny 1                     | 0022                                                                                                                                                                                                          |                               |                       | ····                                      |  |  |  |
| <b>Telephone:</b> (212) 315-1700                                                                                                        |                                    |                                                                                                                                                                                                               | E-Mail:                       | serafinabroadway      | @verizon.net                              |  |  |  |
| Describe nature of alteration, if app                                                                                                   | olicable:                          |                                                                                                                                                                                                               |                               |                       |                                           |  |  |  |
| Is this establishment handicap acce                                                                                                     | ssible?                            | X Yes                                                                                                                                                                                                         | □ No                          | Ií                    | f "Yes" please attach photo.              |  |  |  |
| Hours of Operation (indicate if diffe                                                                                                   | erent for sidev                    | valk or bac                                                                                                                                                                                                   | Sun-<br>k yard):              | - Thurs 8:00AM - 1    | 2:00PM Fri - Sat 8:00AM - 2:00AM          |  |  |  |
| Seating Capacity Sidewalk T                                                                                                             | ables: _13<br>ables: _20<br>ables: |                                                                                                                                                                                                               | Chairs: 26 Chairs: 40 Chairs: | B                     | ar Stools: _4<br>ar Stools:<br>ar Stools: |  |  |  |
| Has this corporation or any princip                                                                                                     | al been licen                      | sed previo                                                                                                                                                                                                    | usly?                         | Yes □ No              |                                           |  |  |  |
| If yes, please indicate name of establi                                                                                                 | shment: Ser                        | afina Meatp                                                                                                                                                                                                   | acking LLC                    |                       |                                           |  |  |  |
| Address: 7 9th Ave. New York, NY 10014                                                                                                  |                                    |                                                                                                                                                                                                               |                               | Community Board #:102 |                                           |  |  |  |
| Cross Street: Little W 12th St.                                                                                                         |                                    |                                                                                                                                                                                                               |                               |                       | Dates: Current                            |  |  |  |