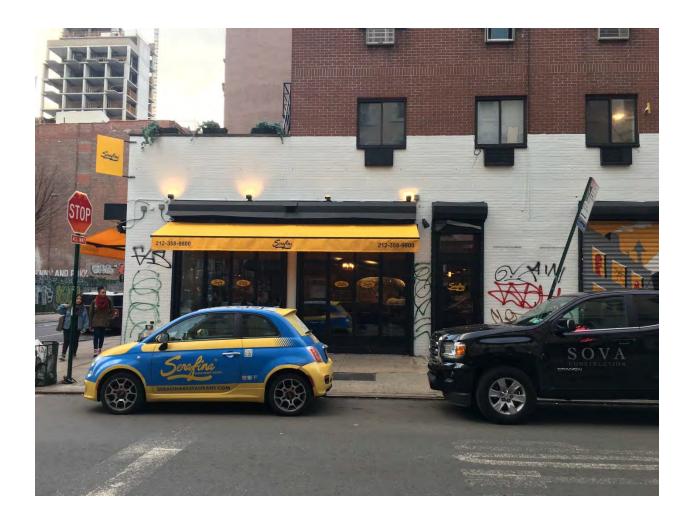

For maximum public notification of your application, display the enclosed poster in a visible location on the outside of your establishment and adjacent buildings for **7 DAYS** prior to the meeting

| 3                                                                                                                                       | •                                  |                                                                                                                                                                                                               | U                             |                       |                                           |  |  |  |
|-----------------------------------------------------------------------------------------------------------------------------------------|------------------------------------|---------------------------------------------------------------------------------------------------------------------------------------------------------------------------------------------------------------|-------------------------------|-----------------------|-------------------------------------------|--|--|--|
| Check which you are applying for:                                                                                                       | ☐ an                               | <ul> <li>☑ a new sidewalk café license for an ☐ enclosed</li> <li>☑ unenclosed café.</li> <li>☐ an alteration of an existing sidewalk license</li> <li>☐ a renewal of an existing sidewalk license</li> </ul> |                               |                       |                                           |  |  |  |
| When you return this form, you mu ☐ Photographs of the inside and ☐ Schematics/floor plans of the iii ☐ Petition signatures from reside | outside of yo<br>inside of your    | ur establish<br>establishn                                                                                                                                                                                    | nment<br>nent and sidev       |                       | atics                                     |  |  |  |
| Name of Corporation: _Serafina Ludl                                                                                                     | ow Corp                            |                                                                                                                                                                                                               | DBA: _Serafina Ludlow         |                       |                                           |  |  |  |
| Address: _98 Rivington St. New York, N                                                                                                  | Cross Streets: _Ludlow             |                                                                                                                                                                                                               |                               |                       |                                           |  |  |  |
| Applicant's Name on DCA Docume                                                                                                          |                                    |                                                                                                                                                                                                               |                               |                       |                                           |  |  |  |
| Applicant's Address: 502 Park Avenu                                                                                                     | ie #7C Ny Ny 1                     | 0022                                                                                                                                                                                                          |                               |                       | ····                                      |  |  |  |
| <b>Telephone:</b> (212) 315-1700                                                                                                        |                                    |                                                                                                                                                                                                               | E-Mail:                       | serafinabroadway      | @verizon.net                              |  |  |  |
| Describe nature of alteration, if app                                                                                                   | olicable:                          |                                                                                                                                                                                                               |                               |                       |                                           |  |  |  |
| Is this establishment handicap acce                                                                                                     | ssible?                            | X Yes                                                                                                                                                                                                         | □ No                          | Ií                    | f "Yes" please attach photo.              |  |  |  |
| Hours of Operation (indicate if diffe                                                                                                   | erent for sidev                    | valk or bac                                                                                                                                                                                                   | Sun-<br>k yard):              | - Thurs 8:00AM - 1    | 2:00PM Fri - Sat 8:00AM - 2:00AM          |  |  |  |
| Seating Capacity Sidewalk T                                                                                                             | ables: _13<br>ables: _20<br>ables: |                                                                                                                                                                                                               | Chairs: 26 Chairs: 40 Chairs: | B                     | ar Stools: _4<br>ar Stools:<br>ar Stools: |  |  |  |
| Has this corporation or any princip                                                                                                     | al been licen                      | sed previo                                                                                                                                                                                                    | usly?                         | Yes □ No              |                                           |  |  |  |
| If yes, please indicate name of establi                                                                                                 | shment: Ser                        | afina Meatp                                                                                                                                                                                                   | acking LLC                    |                       |                                           |  |  |  |
| Address: 7 9th Ave. New York, NY 10014                                                                                                  |                                    |                                                                                                                                                                                                               |                               | Community Board #:102 |                                           |  |  |  |
| Cross Street: Little W 12th St.                                                                                                         |                                    |                                                                                                                                                                                                               |                               |                       | Dates: Current                            |  |  |  |