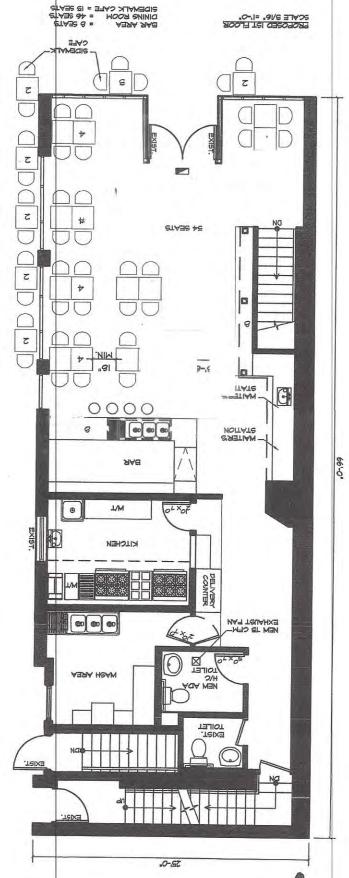

For maximum public notification of your application, display the enclosed poster in a visible location on the outside of your establishment and adjacent buildings for **7 DAYS** prior to the meeting

| 3                                                                                                                                       | •                                  |                                                                                                                                                                                                               | U                             |                       |                                           |  |  |  |
|-----------------------------------------------------------------------------------------------------------------------------------------|------------------------------------|---------------------------------------------------------------------------------------------------------------------------------------------------------------------------------------------------------------|-------------------------------|-----------------------|-------------------------------------------|--|--|--|
| Check which you are applying for:                                                                                                       | ☐ an                               | <ul> <li>☑ a new sidewalk café license for an ☐ enclosed</li> <li>☑ unenclosed café.</li> <li>☐ an alteration of an existing sidewalk license</li> <li>☐ a renewal of an existing sidewalk license</li> </ul> |                               |                       |                                           |  |  |  |
| When you return this form, you mu ☐ Photographs of the inside and ☐ Schematics/floor plans of the iii ☐ Petition signatures from reside | outside of yo<br>inside of your    | ur establish<br>establishn                                                                                                                                                                                    | nment<br>nent and sidev       |                       | atics                                     |  |  |  |
| Name of Corporation: _Serafina Ludl                                                                                                     | ow Corp                            |                                                                                                                                                                                                               | DBA: _Serafina Ludlow         |                       |                                           |  |  |  |
| Address: _98 Rivington St. New York, N                                                                                                  | Cross Streets: _Ludlow             |                                                                                                                                                                                                               |                               |                       |                                           |  |  |  |
| Applicant's Name on DCA Docume                                                                                                          |                                    |                                                                                                                                                                                                               |                               |                       |                                           |  |  |  |
| Applicant's Address: 502 Park Avenu                                                                                                     | ie #7C Ny Ny 1                     | 0022                                                                                                                                                                                                          |                               |                       | ····                                      |  |  |  |
| <b>Telephone:</b> (212) 315-1700                                                                                                        |                                    |                                                                                                                                                                                                               | E-Mail:                       | serafinabroadway      | @verizon.net                              |  |  |  |
| Describe nature of alteration, if app                                                                                                   | olicable:                          |                                                                                                                                                                                                               |                               |                       |                                           |  |  |  |
| Is this establishment handicap acce                                                                                                     | ssible?                            | X Yes                                                                                                                                                                                                         | □ No                          | Ií                    | f "Yes" please attach photo.              |  |  |  |
| Hours of Operation (indicate if diffe                                                                                                   | erent for sidev                    | valk or bac                                                                                                                                                                                                   | Sun-<br>k yard):              | - Thurs 8:00AM - 1    | 2:00PM Fri - Sat 8:00AM - 2:00AM          |  |  |  |
| Seating Capacity Sidewalk T                                                                                                             | ables: _13<br>ables: _20<br>ables: |                                                                                                                                                                                                               | Chairs: 26 Chairs: 40 Chairs: | B                     | ar Stools: _4<br>ar Stools:<br>ar Stools: |  |  |  |
| Has this corporation or any princip                                                                                                     | al been licen                      | sed previo                                                                                                                                                                                                    | usly?                         | Yes □ No              |                                           |  |  |  |
| If yes, please indicate name of establi                                                                                                 | shment: Ser                        | afina Meatp                                                                                                                                                                                                   | acking LLC                    |                       |                                           |  |  |  |
| Address: 7 9th Ave. New York, NY 10014                                                                                                  |                                    |                                                                                                                                                                                                               |                               | Community Board #:102 |                                           |  |  |  |
| Cross Street: Little W 12th St.                                                                                                         |                                    |                                                                                                                                                                                                               |                               |                       | Dates: Current                            |  |  |  |

ISSUE DATES:

REVISIONS

DCA #: ULURP #: COMMUNITY BOARD #: 103 BLOCK #: 411 LOT #: 33 # OF TABLES: 20 # OF SEATS: 40 CAFE AREA: 259 SQ. FT.

SERAFINA LUDLOW

98 RIVINGTON STREET NEW YORK, N.Y. 10002

PROPOSED PLAN, ELEVATIONS AND SITE PLANS