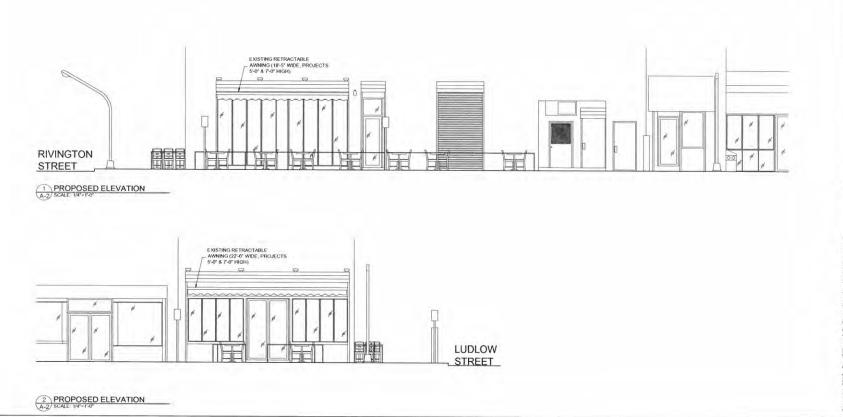

4. A SIMPLE MENU NO LARGER THAN THREE SOUARE FEET MAY BE POSTED IN THE SIDEWALK CAFE, SO THAT IT MAY BE READ FROM THE STREET.

NEIGHBORING PROPERTIES SIDEWALK DOORS 12'-0" PROPERTY STREET SIGN /4'-9" EXISTING RETRACTABLE AWNING (22'-6" WIDE, 7-0" HIGH, & PROJECTS 5'-0") 888 CAFE RAILING 30" MAX HEIGHT BOTTOM WEIGHTED TYP RIVINGTON STREE NOTE: ALL TABLES ON RIVINGTON ST TO BE 18" x 24" ALL TABLES ON LUDLOW ST. TO **EXISTING RESTAURANT** 3'-0" BE 22" x 22" UNLESS OTHERWISE STATED (2X)22x24 TABLE (2X)20x24 TABLES SIAMESE CONNECTION REQUIRING GARBAGE BIN A 36 CLEARANCE BASED ON 2-46-C OF THE RULES OF THE CITY OF N.Y. DEPARTMENT OF CONSUMER AFFAIRS EXISTING RETRACTABLE AWNING EXISTING GATE DOOR TO REMAIN CLOSED AT (18'-5" WIDE, 7'-0" HIGH (2x) 22x24 TABLES (2x) 18x24 TABLES TO REMAIN OPEN (2x)22x24 TABLE DURING SIDE WALK ALL TIMES 12'-10 CAFE RAILING 30° MAX HEIGHT, BOTTOM WEIGHTED TYP NEIGHBORING PROPERTIES LAMP POST SIDEWALK DOORS 5-1" 47-10 EXISTING PARKING VENT PARKING METER LAMP POST -GRATING

LUDLOW STREET

SWA HE OFFICE OF S. STEVE WYGODA

190 EAST MAIN STREET HUNTINGTON, NY 11743 HONE 831-474-8480 TAY 631-547-4103

IT IS A VIOLATION OF N. T. STATE LAWS FOR ANY PERSON, UNICES DIRECTED BY A REGISTERED ARCHITECT OR PROF. ENGINEER TO ALTER ANY ITEM IN ANY WAY.

ISSUE DATES:

REVISIONS

DCA #: ULURP #: COMMUNITY BOARD #: 103 BLOCK #: 411 LOT #: 33 # OF TABLES: 20 # OF SEATS: 40 CAFE AREA: 259 SQ. FT.

SERAFINA LUDLOW

98 RIVINGTON STREET NEW YORK, N.Y. 10002

PROPOSED PLAN, ELEVATIONS AND SITE PLANS