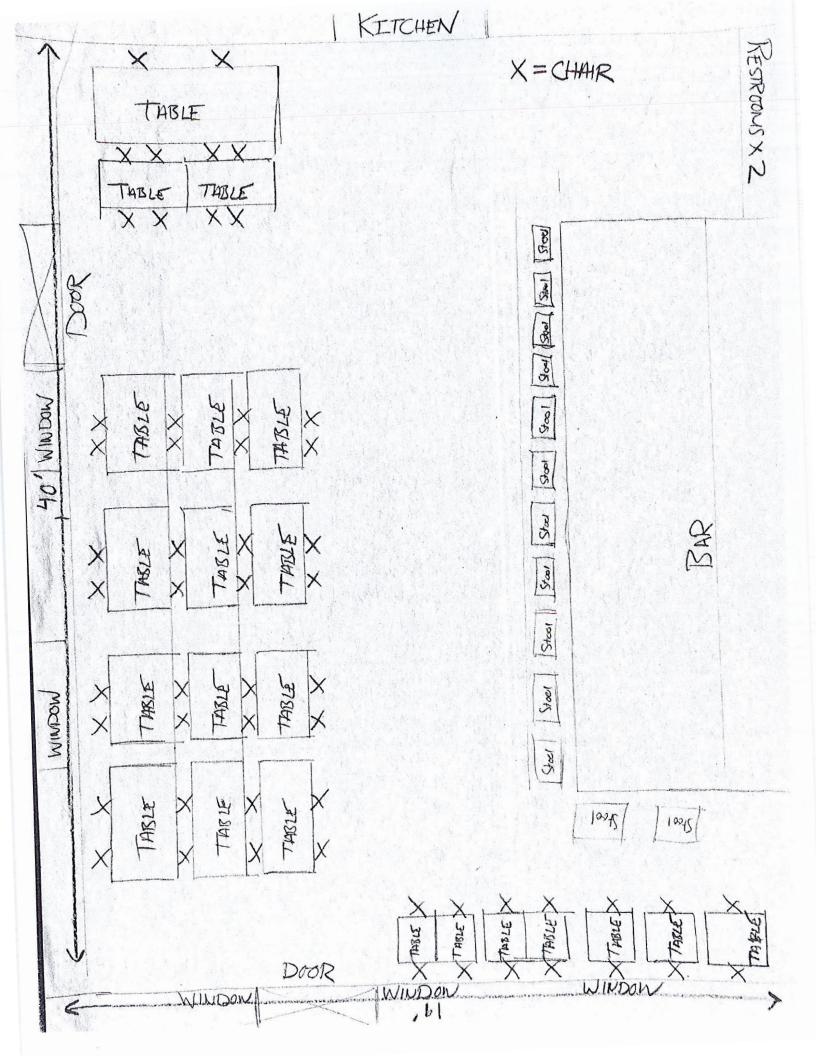

| Name of Corporation:                                                                        | MOS EISLEY LLC                  |                       | DBA:      | LOVERBO                    | YC       |                    |
|---------------------------------------------------------------------------------------------|---------------------------------|-----------------------|-----------|----------------------------|----------|--------------------|
| Address:127 AVE                                                                             | NUE C NEW YORK I                |                       |           |                            |          | ENUE C & 8TH ST    |
| Applicant's Name on DC                                                                      |                                 |                       |           | ARD KNAPP                  | 9 & WIL  | LIAM HINDS         |
| Applicant's Address:                                                                        | 127 AVENU C NE                  | N YORK NY 1000        | 09        |                            |          |                    |
| Telephone:212 &                                                                             |                                 |                       |           | ES@LOVER                   | BOYN     | YC.COM             |
| Describe nature of altera                                                                   |                                 | NI/A                  |           |                            |          |                    |
| Is this establishment han                                                                   | dicap accessible?               | Yes 🛛 No              |           | If "Yes" p                 | lease at | tach photo.        |
| Hours of Operation (indi                                                                    | cate if different for sidew     | valk or back yard): _ | BAR CLOSE | ES AT 2AM -                | OUTS     | IDE CLOSES AT 10PM |
| Seating Capacity Inside<br>Seating Capacity Sidewall<br>Seating Capacity Backyard<br>TOTALS | c Tables: <u>3</u><br>d Tables: | Chairs: Chairs:       | _10       | Bar Stools:<br>Bar Stools: |          |                    |
| Has this corporation or a                                                                   | ny principal been licen         | sed previously?       | Yes D No  |                            |          |                    |
| If yes, please indicate nam                                                                 | e of establishment:             | 18 FRONT INC.         |           |                            |          |                    |
| Address:18 SPRING                                                                           | ST. NEW YORK NY                 | 10013                 | Community | Board #:#                  | ¢102     |                    |
| Cross Street: ELIZABE                                                                       | TH & MOTT STREET                |                       |           |                            | Dates:   | 06/2011 - PRESENT  |