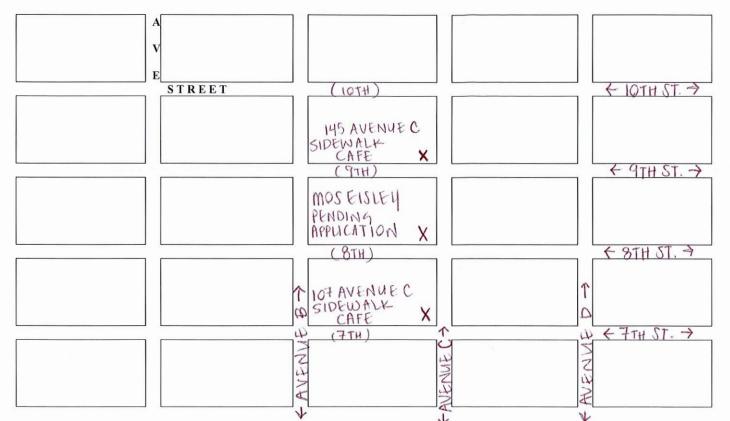

How many sidewalk cafés are within 1 block? \_\_\_\_\_\_ Please use the schematic below to indicate the location and total number of sidewalk cafés within this one block area.

Please see the Community Board website to find block associations or tenant associations in the immediate vicinity of your location for community outreach. Applicants are encouraged to reach out to community groups. Also use provided petitions, which clearly state the name, address, license for which you are applying, and the hours and method of operation of your establishment at the top of each page. (Attach additional sheets of paper as necessary).