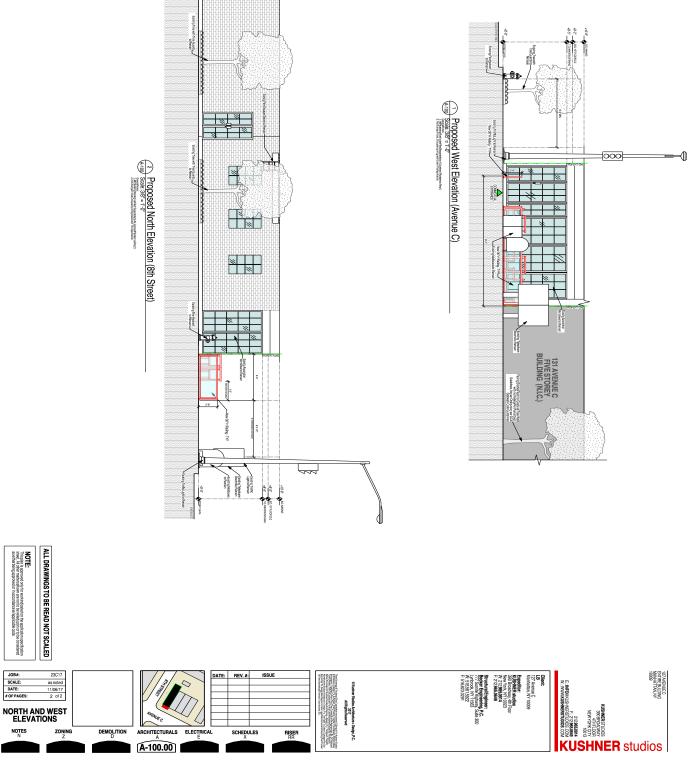

How many sidewalk cafés are within 1 block? \_\_\_\_\_\_ Please use the schematic below to indicate the location and total number of sidewalk cafés within this one block area.

Please see the Community Board website to find block associations or tenant associations in the immediate vicinity of your location for community outreach. Applicants are encouraged to reach out to community groups. Also use provided petitions, which clearly state the name, address, license for which you are applying, and the hours and method of operation of your establishment at the top of each page. (Attach additional sheets of paper as necessary).