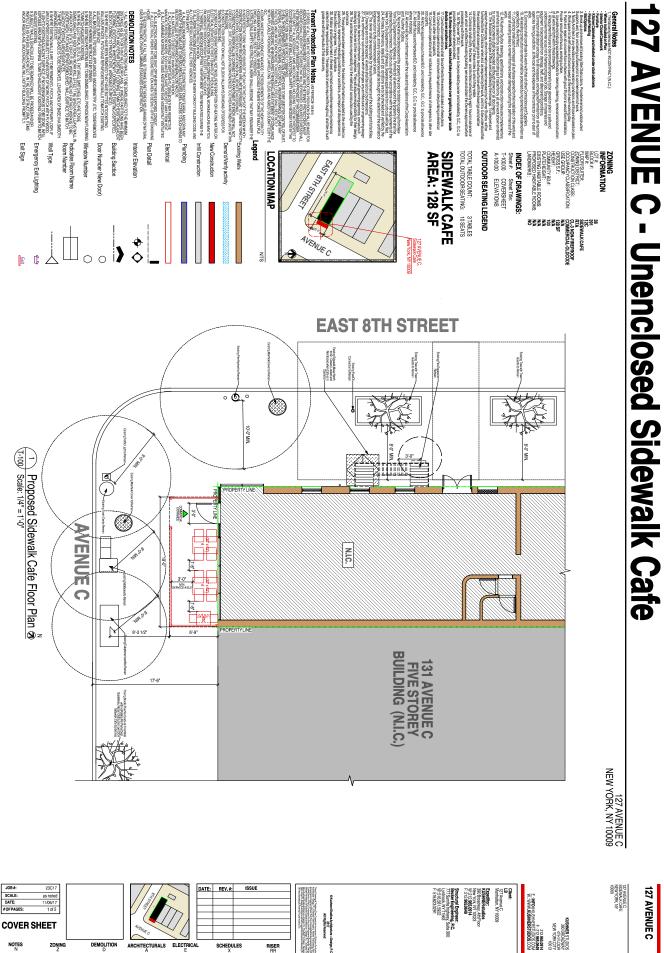

How many sidewalk cafés are within 1 block? \_\_\_\_\_\_ Please use the schematic below to indicate the location and total number of sidewalk cafés within this one block area.

Please see the Community Board website to find block associations or tenant associations in the immediate vicinity of your location for community outreach. Applicants are encouraged to reach out to community groups. Also use provided petitions, which clearly state the name, address, license for which you are applying, and the hours and method of operation of your establishment at the top of each page. (Attach additional sheets of paper as necessary).