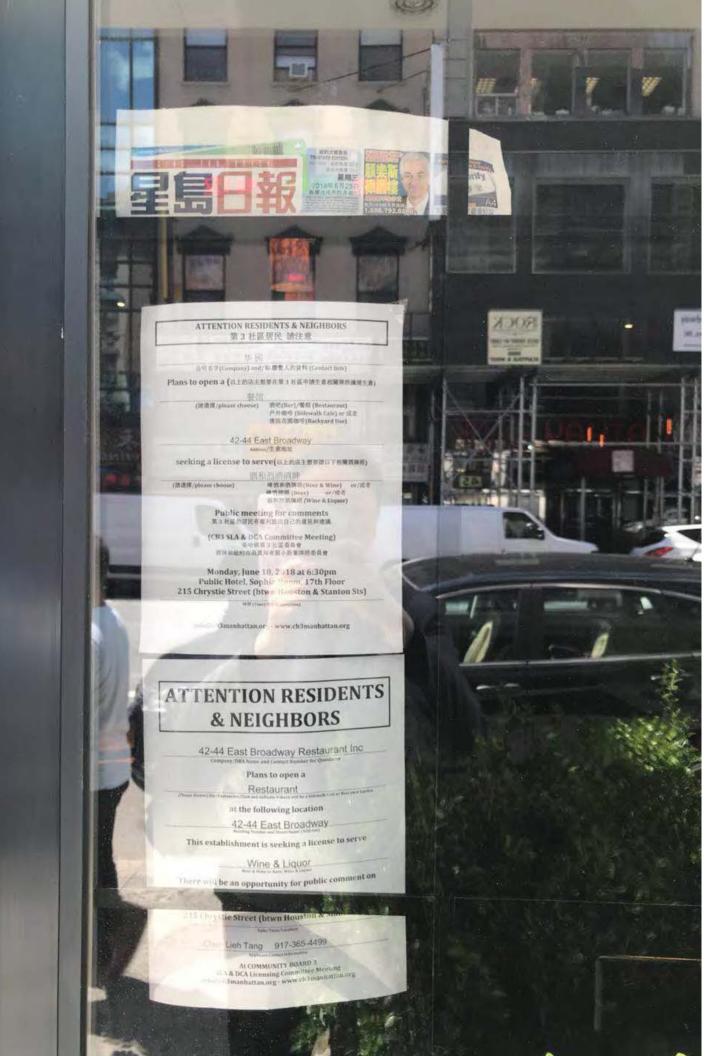

### LOCATION: How many licensed establishments are within 1 block? 9 How many On-Premise (OP) liquor licenses are within 500 feet? 2 Is premise within 200 feet of any school or place of worship? ■ Yes ■ No **COMMUNITY OUTREACH:** Please see the Community Board website to find block associations or tenant associations in the immediate vicinity of your location for community outreach. Applicants are encouraged to reach out to community groups. Also use provided petitions, which clearly state the name, address, license for which you are applying, and the hours and method of operation of your establishment at the top of each page. (Attach additional sheets of paper as necessary). We are including the following questions to be able to prepare stipulations and have the meeting be faster and more efficient. Please answer per your business plan; do not plan to negotiate at the meeting. 1. Z I will operate a full-service restaurant, specifically a (type of restaurant) Chinese Food Restaurant Chinese Food Restauratn , with a kitchen open and serving food during all hours of operation $OR \square$ I have less than full-service kitchen but will serve food all hours of operation. 2. I will close any front or rear façade doors and windows at 10:00 P.M. every night or when amplified sound is playing, including but not limited to DJs, live music and live nonmusical performances. 3. ■ I will not have ■ DJs, ■ live music, ■ promoted events, ■ any event at which a cover fee is charged, ■ scheduled performances, ■ more than \_\_\_\_ DJs / promoted events per \_\_\_\_, ■ more than private parties per . 4. I will play ambient recorded background music only. 5. I will not apply for an alteration to the method of operation or for any physical alterations of any nature without first coming before CB 3. 6. I will not seek a change in class to a full on-premise liquor license without first obtaining approval from CB 3. 7. I will not participate in pub crawls or have party buses come to my establishment. 8. $\blacksquare$ I will not have a happy hour or drink specials with or without time restrictions OR $\blacksquare$ I will have happy hour and it will end by \_\_\_\_\_. 9. I will not have wait lines outside. I will have a staff person responsible for ensuring no