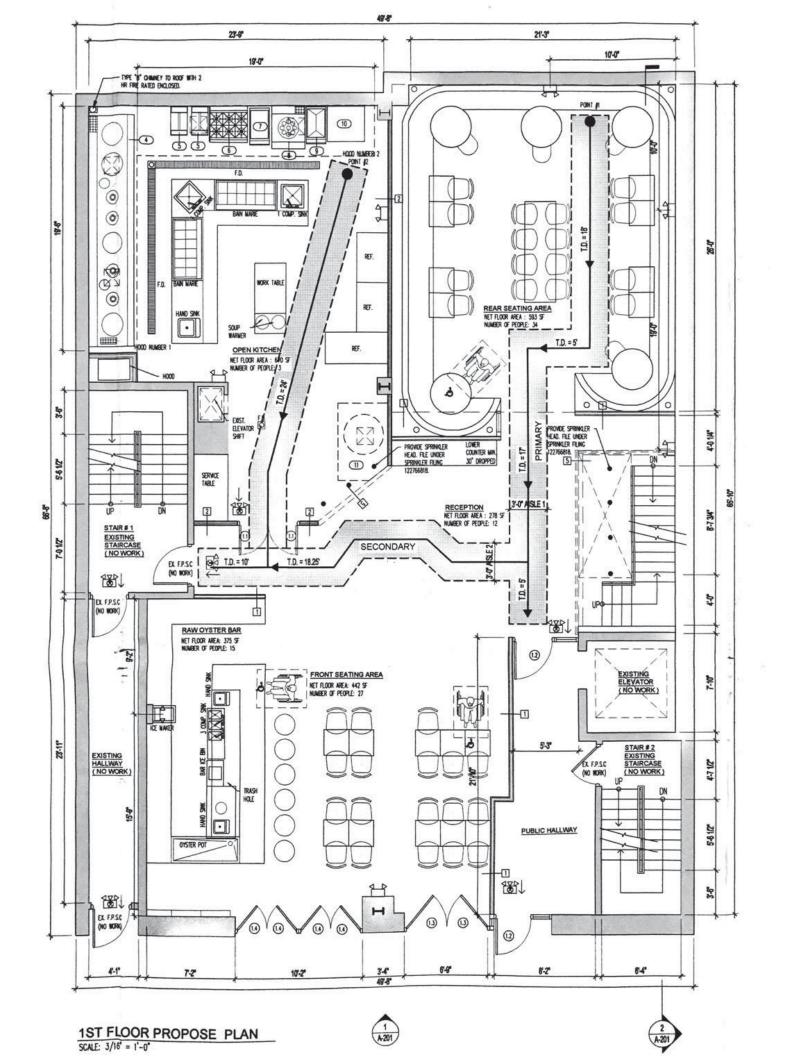

Trade name (DBA): Hwa Yuan Szechuan

Revised: March 2015 Page 1 of 4

| PREMISE:                                                                                                                                                                            |
|-------------------------------------------------------------------------------------------------------------------------------------------------------------------------------------|
| Type of building and number of floors: Commercial and Office Buildings                                                                                                              |
| Will any outside area or sidewalk cafe be used for the sale or consumption of alcoholic beverages? (includes roof & yard) □ Yes ☒ No If Yes, describe and show on diagram:          |
|                                                                                                                                                                                     |
| Does premise have a valid Certificate of Occupancy and all appropriate permits, including for any back or side yard use? ■ Yes ■ No What is maximum NUMBER of people permitted? 206 |
| Do you plan to apply for Public Assembly permit? ■ Yes ■ No                                                                                                                         |
| What is the zoning designation (check zoning using map: <a href="http://gis.nyc.gov/doitt/nycitymap/">http://gis.nyc.gov/doitt/nycitymap/</a> -                                     |
| please give specific zoning designation, such as R8 or C2):<br>C6-1G                                                                                                                |
|                                                                                                                                                                                     |
| PROPOSED METHOD OF OPERATION:                                                                                                                                                       |
| Will any other business besides food or alcohol service be conducted at premise? ■ Yes ■ No                                                                                         |
| If yes, please describe what type:                                                                                                                                                  |
| What are the proposed days/hours of operation? (Specify days and hours each day and hours of outdoor space) Sun-Thurs: 11:00am-11:00pm Fri&Sat: 11:00am-12:00am                     |
|                                                                                                                                                                                     |
| Number of tables? Total number of seats?                                                                                                                                            |
| How many stand-up bars/ bar seats are located on the premise? 1 stand-up bar with 7 seats                                                                                           |
| (A <b>stand up bar</b> is any bar or counter (whether with seating or not) over which a patron can order, pay for and receive an alcoholic beverage)                                |
| Describe all bars (length, shape and location): 18X8 rectangle close to the entrance.                                                                                               |
| Does premise have a full kitchen ■ Yes ■ No?                                                                                                                                        |
| Does it have a food preparation area? ■ Yes ■ No (If any, show on diagram)                                                                                                          |
| Is food available for sale? ■ Yes ■ No If yes, describe type of food and submit a menu Chinese food                                                                                 |
| What are the hours kitchen will be open? Sun-Thurs: 11:00am-11:00pm Fri&Sat: 11:00am-12:00am                                                                                        |
| Will a manager or principal always be on site? ■ Yes ■ No If yes, which? Chen Lien Tang                                                                                             |
| How many employees will there be? 8-10                                                                                                                                              |
| Do you have or plan to install $\square$ French doors $\square$ accordion doors or $\square$ windows?                                                                               |
| Will there be TVs/monitors? ■ Yes ■ No (If Yes, how many?) 4                                                                                                                        |
| Will premise have music? ■ Yes ■ No                                                                                                                                                 |

Attach a separate diagram that indicates the location **(name and address)** and total number of establishments selling/serving beer, wine (B/W) or liquor (OP) for 2 blocks in each direction. Please indicate whether establishments have On-Premise (OP) licenses. Please label streets and avenues and identify your location. Use letters to indicate **B**ar, **R**estaurant, etc. The diagram must be submitted with the questionnaire to the Community Board before the meeting.

### LOCATION: How many licensed establishments are within 1 block? 9 How many On-Premise (OP) liquor licenses are within 500 feet? 2 Is premise within 200 feet of any school or place of worship? ■ Yes ■ No **COMMUNITY OUTREACH:** Please see the Community Board website to find block associations or tenant associations in the immediate vicinity of your location for community outreach. Applicants are encouraged to reach out to community groups. Also use provided petitions, which clearly state the name, address, license for which you are applying, and the hours and method of operation of your establishment at the top of each page. (Attach additional sheets of paper as necessary). We are including the following questions to be able to prepare stipulations and have the meeting be faster and more efficient. Please answer per your business plan; do not plan to negotiate at the meeting. 1. Z I will operate a full-service restaurant, specifically a (type of restaurant) Chinese Food Restaurant Chinese Food Restauratn , with a kitchen open and serving food during all hours of operation $OR \square$ I have less than full-service kitchen but will serve food all hours of operation. 2. I will close any front or rear façade doors and windows at 10:00 P.M. every night or when amplified sound is playing, including but not limited to DJs, live music and live nonmusical performances. 3. ■ I will not have ■ DJs, ■ live music, ■ promoted events, ■ any event at which a cover fee is charged, ■ scheduled performances, ■ more than \_\_\_\_ DJs / promoted events per \_\_\_\_, ■ more than private parties per . 4. I will play ambient recorded background music only. 5. I will not apply for an alteration to the method of operation or for any physical alterations of any nature without first coming before CB 3. 6. I will not seek a change in class to a full on-premise liquor license without first obtaining approval from CB 3. 7. I will not participate in pub crawls or have party buses come to my establishment. 8. $\blacksquare$ I will not have a happy hour or drink specials with or without time restrictions OR $\blacksquare$ I will have happy hour and it will end by \_\_\_\_\_. 9. I will not have wait lines outside. I will have a staff person responsible for ensuring no