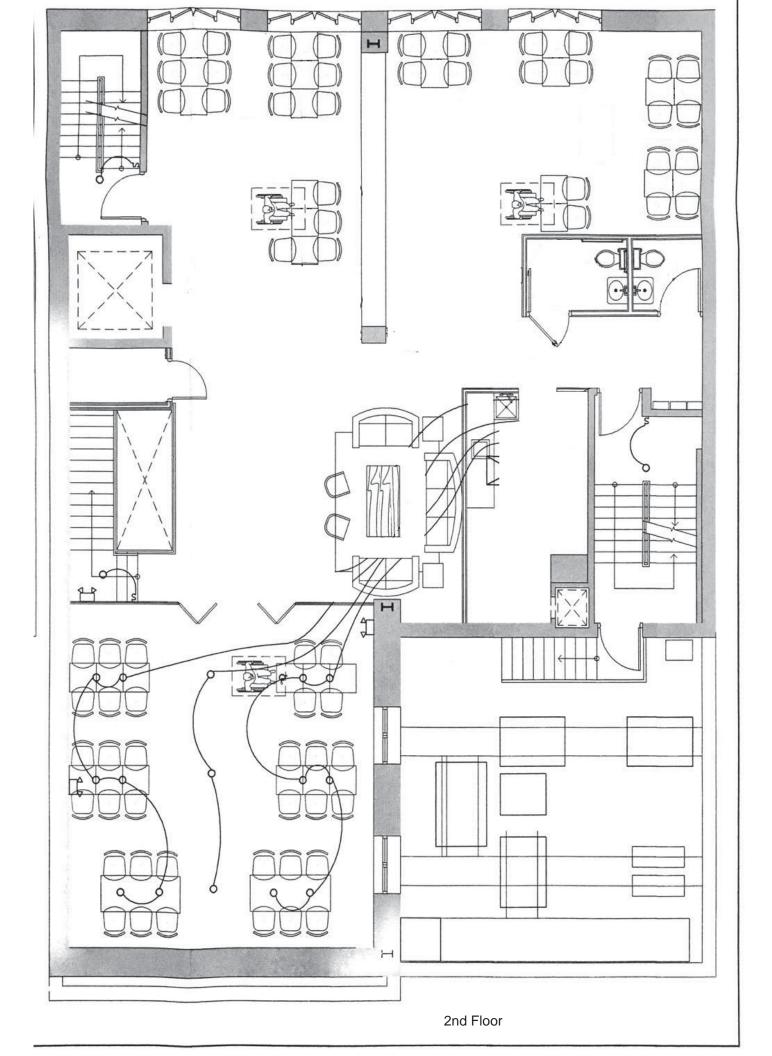

Trade name (DBA): Hwa Yuan Szechuan

Revised: March 2015 Page 1 of 4

| PREMISE:                                                                                                                                                                            |
|-------------------------------------------------------------------------------------------------------------------------------------------------------------------------------------|
| Type of building and number of floors: Commercial and Office Buildings                                                                                                              |
| Will any outside area or sidewalk cafe be used for the sale or consumption of alcoholic beverages? (includes roof & yard) □ Yes ☒ No If Yes, describe and show on diagram:          |
|                                                                                                                                                                                     |
| Does premise have a valid Certificate of Occupancy and all appropriate permits, including for any back or side yard use? ■ Yes ■ No What is maximum NUMBER of people permitted? 206 |
| Do you plan to apply for Public Assembly permit? ■ Yes ■ No                                                                                                                         |
| What is the zoning designation (check zoning using map: <a href="http://gis.nyc.gov/doitt/nycitymap/">http://gis.nyc.gov/doitt/nycitymap/</a> -                                     |
| please give specific zoning designation, such as R8 or C2):<br>C6-1G                                                                                                                |
|                                                                                                                                                                                     |
| PROPOSED METHOD OF OPERATION:                                                                                                                                                       |
| Will any other business besides food or alcohol service be conducted at premise? ■ Yes ■ No                                                                                         |
| If yes, please describe what type:                                                                                                                                                  |
| What are the proposed days/hours of operation? (Specify days and hours each day and hours of outdoor space) Sun-Thurs: 11:00am-11:00pm Fri&Sat: 11:00am-12:00am                     |
|                                                                                                                                                                                     |
| Number of tables? Total number of seats?                                                                                                                                            |
| How many stand-up bars/ bar seats are located on the premise? 1 stand-up bar with 7 seats                                                                                           |
| (A <b>stand up bar</b> is any bar or counter (whether with seating or not) over which a patron can order, pay for and receive an alcoholic beverage)                                |
| Describe all bars (length, shape and location): 18X8 rectangle close to the entrance.                                                                                               |
| Does premise have a full kitchen ■ Yes ■ No?                                                                                                                                        |
| Does it have a food preparation area? ■ Yes ■ No (If any, show on diagram)                                                                                                          |
| Is food available for sale? ■ Yes ■ No If yes, describe type of food and submit a menu Chinese food                                                                                 |
| What are the hours kitchen will be open? Sun-Thurs: 11:00am-11:00pm Fri&Sat: 11:00am-12:00am                                                                                        |
| Will a manager or principal always be on site? ■ Yes ■ No If yes, which? Chen Lien Tang                                                                                             |
| How many employees will there be? 8-10                                                                                                                                              |
| Do you have or plan to install $\square$ French doors $\square$ accordion doors or $\square$ windows?                                                                               |
| Will there be TVs/monitors? ■ Yes ■ No (If Yes, how many?) 4                                                                                                                        |
| Will premise have music? ■ Yes ■ No                                                                                                                                                 |

Attach a separate diagram that indicates the location **(name and address)** and total number of establishments selling/serving beer, wine (B/W) or liquor (OP) for 2 blocks in each direction. Please indicate whether establishments have On-Premise (OP) licenses. Please label streets and avenues and identify your location. Use letters to indicate **B**ar, **R**estaurant, etc. The diagram must be submitted with the questionnaire to the Community Board before the meeting.

### LOCATION: How many licensed establishments are within 1 block? 9 How many On-Premise (OP) liquor licenses are within 500 feet? 2 Is premise within 200 feet of any school or place of worship? ■ Yes ■ No **COMMUNITY OUTREACH:** Please see the Community Board website to find block associations or tenant associations in the immediate vicinity of your location for community outreach. Applicants are encouraged to reach out to community groups. Also use provided petitions, which clearly state the name, address, license for which you are applying, and the hours and method of operation of your establishment at the top of each page. (Attach additional sheets of paper as necessary). We are including the following questions to be able to prepare stipulations and have the meeting be faster and more efficient. Please answer per your business plan; do not plan to negotiate at the meeting. 1. Z I will operate a full-service restaurant, specifically a (type of restaurant) Chinese Food Restaurant Chinese Food Restauratn , with a kitchen open and serving food during all hours of operation $OR \square$ I have less than full-service kitchen but will serve food all hours of operation. 2. I will close any front or rear façade doors and windows at 10:00 P.M. every night or when amplified sound is playing, including but not limited to DJs, live music and live nonmusical performances. 3. ■ I will not have ■ DJs, ■ live music, ■ promoted events, ■ any event at which a cover fee is charged, ■ scheduled performances, ■ more than \_\_\_\_ DJs / promoted events per \_\_\_\_, ■ more than private parties per . 4. I will play ambient recorded background music only. 5. I will not apply for an alteration to the method of operation or for any physical alterations of any nature without first coming before CB 3. 6. I will not seek a change in class to a full on-premise liquor license without first obtaining approval from CB 3. 7. I will not participate in pub crawls or have party buses come to my establishment. 8. $\blacksquare$ I will not have a happy hour or drink specials with or without time restrictions OR $\blacksquare$ I will have happy hour and it will end by \_\_\_\_\_. 9. I will not have wait lines outside. I will have a staff person responsible for ensuring no