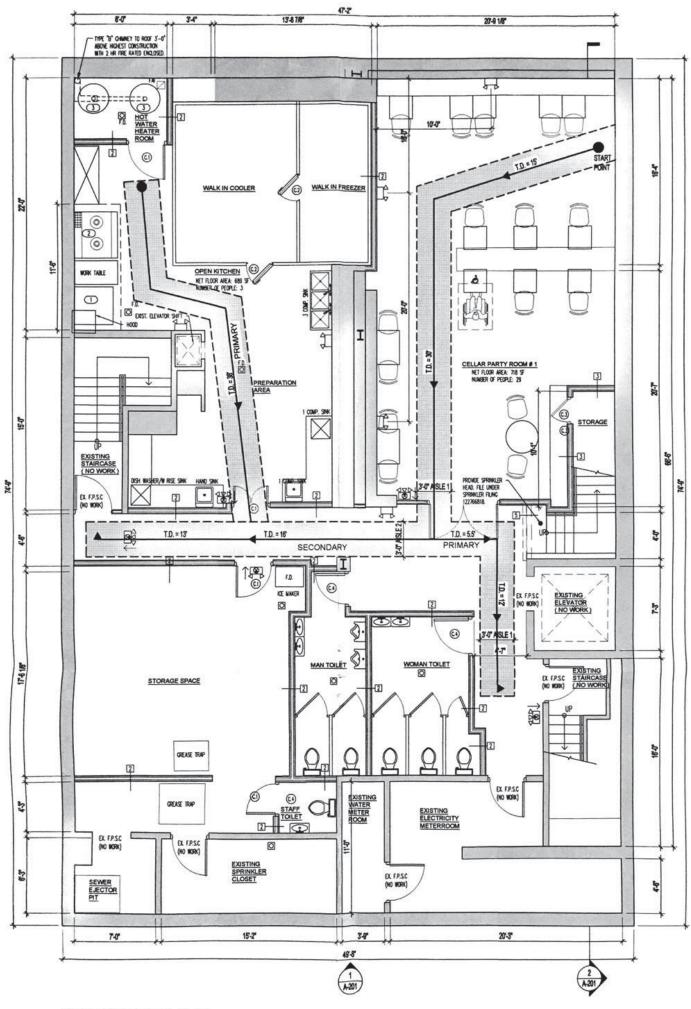

Trade name (DBA): Hwa Yuan Szechuan

Revised: March 2015 Page 1 of 4

| PREMISE:                                                                                                                                                                            |
|-------------------------------------------------------------------------------------------------------------------------------------------------------------------------------------|
| Type of building and number of floors: Commercial and Office Buildings                                                                                                              |
| Will any outside area or sidewalk cafe be used for the sale or consumption of alcoholic beverages? (includes roof & yard) □ Yes ☒ No If Yes, describe and show on diagram:          |
|                                                                                                                                                                                     |
| Does premise have a valid Certificate of Occupancy and all appropriate permits, including for any back or side yard use? ■ Yes ■ No What is maximum NUMBER of people permitted? 206 |
| Do you plan to apply for Public Assembly permit? ■ Yes ■ No                                                                                                                         |
| What is the zoning designation (check zoning using map: <a href="http://gis.nyc.gov/doitt/nycitymap/">http://gis.nyc.gov/doitt/nycitymap/</a> -                                     |
| please give specific zoning designation, such as R8 or C2):<br>C6-1G                                                                                                                |
|                                                                                                                                                                                     |
| PROPOSED METHOD OF OPERATION:                                                                                                                                                       |
| Will any other business besides food or alcohol service be conducted at premise? ■ Yes ■ No                                                                                         |
| If yes, please describe what type:                                                                                                                                                  |
| What are the proposed days/hours of operation? (Specify days and hours each day and hours of outdoor space) Sun-Thurs: 11:00am-11:00pm Fri&Sat: 11:00am-12:00am                     |
|                                                                                                                                                                                     |
| Number of tables? Total number of seats?                                                                                                                                            |
| How many stand-up bars/ bar seats are located on the premise? 1 stand-up bar with 7 seats                                                                                           |
| (A <b>stand up bar</b> is any bar or counter (whether with seating or not) over which a patron can order, pay for and receive an alcoholic beverage)                                |
| Describe all bars (length, shape and location): 18X8 rectangle close to the entrance.                                                                                               |
| Does premise have a full kitchen ■ Yes ■ No?                                                                                                                                        |
| Does it have a food preparation area? ■ Yes ■ No (If any, show on diagram)                                                                                                          |
| Is food available for sale? ■ Yes ■ No If yes, describe type of food and submit a menu Chinese food                                                                                 |
| What are the hours kitchen will be open? Sun-Thurs: 11:00am-11:00pm Fri&Sat: 11:00am-12:00am                                                                                        |
| Will a manager or principal always be on site? ■ Yes ■ No If yes, which? Chen Lien Tang                                                                                             |
| How many employees will there be? 8-10                                                                                                                                              |
| Do you have or plan to install $\square$ French doors $\square$ accordion doors or $\square$ windows?                                                                               |
| Will there be TVs/monitors? ■ Yes ■ No (If Yes, how many?) 4                                                                                                                        |
| Will premise have music? ■ Yes ■ No                                                                                                                                                 |

Attach a separate diagram that indicates the location **(name and address)** and total number of establishments selling/serving beer, wine (B/W) or liquor (OP) for 2 blocks in each direction. Please indicate whether establishments have On-Premise (OP) licenses. Please label streets and avenues and identify your location. Use letters to indicate **B**ar, **R**estaurant, etc. The diagram must be submitted with the questionnaire to the Community Board before the meeting.

### LOCATION: How many licensed establishments are within 1 block? 9 How many On-Premise (OP) liquor licenses are within 500 feet? 2 Is premise within 200 feet of any school or place of worship? ■ Yes ■ No **COMMUNITY OUTREACH:** Please see the Community Board website to find block associations or tenant associations in the immediate vicinity of your location for community outreach. Applicants are encouraged to reach out to community groups. Also use provided petitions, which clearly state the name, address, license for which you are applying, and the hours and method of operation of your establishment at the top of each page. (Attach additional sheets of paper as necessary). We are including the following questions to be able to prepare stipulations and have the meeting be faster and more efficient. Please answer per your business plan; do not plan to negotiate at the meeting. 1. Z I will operate a full-service restaurant, specifically a (type of restaurant) Chinese Food Restaurant Chinese Food Restauratn , with a kitchen open and serving food during all hours of operation $OR \square$ I have less than full-service kitchen but will serve food all hours of operation. 2. I will close any front or rear façade doors and windows at 10:00 P.M. every night or when amplified sound is playing, including but not limited to DJs, live music and live nonmusical performances. 3. ■ I will not have ■ DJs, ■ live music, ■ promoted events, ■ any event at which a cover fee is charged, ■ scheduled performances, ■ more than \_\_\_\_ DJs / promoted events per \_\_\_\_, ■ more than private parties per . 4. I will play ambient recorded background music only. 5. I will not apply for an alteration to the method of operation or for any physical alterations of any nature without first coming before CB 3. 6. I will not seek a change in class to a full on-premise liquor license without first obtaining approval from CB 3. 7. I will not participate in pub crawls or have party buses come to my establishment. 8. $\blacksquare$ I will not have a happy hour or drink specials with or without time restrictions OR $\blacksquare$ I will have happy hour and it will end by \_\_\_\_\_. 9. I will not have wait lines outside. I will have a staff person responsible for ensuring no