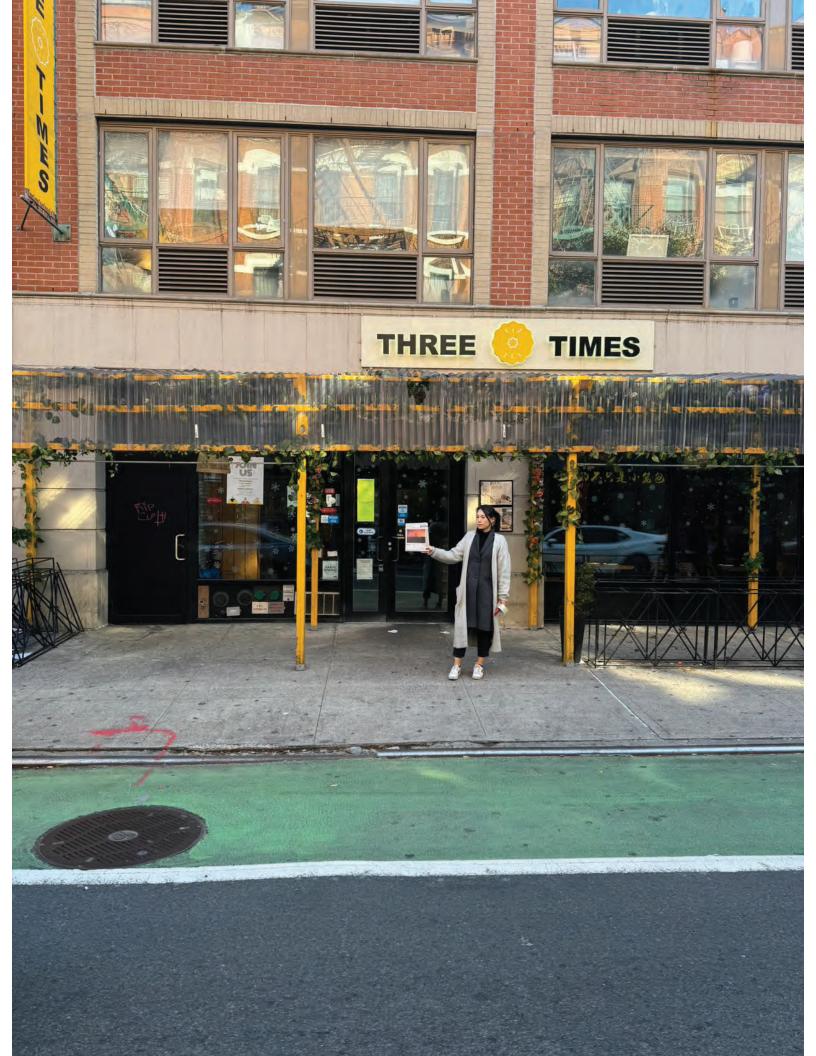

# **Community Board 3 Liquor License Application Questionnaire**

| NOT    |                                                                                                                                                                                                                                                                                                                                                                                                                                                                                                              |  |  |  |
|--------|--------------------------------------------------------------------------------------------------------------------------------------------------------------------------------------------------------------------------------------------------------------------------------------------------------------------------------------------------------------------------------------------------------------------------------------------------------------------------------------------------------------|--|--|--|
| _      | E: ALL ITEMS MUST BE SUBMITTED FOR APPLICATION TO BE CONSIDERED.  following items and questionnaire package are due by date listed in email invite:                                                                                                                                                                                                                                                                                                                                                          |  |  |  |
| ×      | Schematics, floor plans or architectural drawings of the inside of the premise.                                                                                                                                                                                                                                                                                                                                                                                                                              |  |  |  |
| ×      | A proposed food and or drink menu.                                                                                                                                                                                                                                                                                                                                                                                                                                                                           |  |  |  |
|        | following items are due by noon Friday before the meeting:                                                                                                                                                                                                                                                                                                                                                                                                                                                   |  |  |  |
| ⊠ □    | Petition in support of proposed business or change in business with signatures from residential tenants at location and in buildings adjacent to, across the street from and behind proposed location. Petition must give proposed hours and method of operation. For example: restaurant, sports bar, combination restaurant/bar. (petition provided)  Notice of proposed business to block or tenant association if one exists. You can find community groups and contact information on the CB 3 website: |  |  |  |
| ×      | <ul> <li>https://www1.nyc.gov/site/manhattancb3/resources/community-groups.page</li> <li>(this is not required but strongly suggested if a relevant group exists)</li> <li>Proof of conspicuous posting of notices at the site for 7 days prior to the meeting (please include newspaper with date in photo or a timestamped photo).</li> </ul>                                                                                                                                                              |  |  |  |
| ⊠ n    | ck which you are applying for: ew liquor license  alteration of an existing liquor license  corporate change                                                                                                                                                                                                                                                                                                                                                                                                 |  |  |  |
|        | ale of assets  upgrade (change of class) of an existing liquor license                                                                                                                                                                                                                                                                                                                                                                                                                                       |  |  |  |
| Toda   | ay's Date: 11/02/2023                                                                                                                                                                                                                                                                                                                                                                                                                                                                                        |  |  |  |
|        | cation currently licensed?   Yes  No Type of license: RESTAURANT WINE LICENSE                                                                                                                                                                                                                                                                                                                                                                                                                                |  |  |  |
| If alt | teration, describe nature of alteration: N/A                                                                                                                                                                                                                                                                                                                                                                                                                                                                 |  |  |  |
|        |                                                                                                                                                                                                                                                                                                                                                                                                                                                                                                              |  |  |  |
| Prev   | vious or current use of the location: FULL-SERVICE RESTAURANT                                                                                                                                                                                                                                                                                                                                                                                                                                                |  |  |  |
| Corp   | poration and trade name of current license: 3 TIMES 90 INC DBA 3 TIMES                                                                                                                                                                                                                                                                                                                                                                                                                                       |  |  |  |
|        | LICANT:                                                                                                                                                                                                                                                                                                                                                                                                                                                                                                      |  |  |  |
|        | nise address: 90-96 CLINTON ST, NEW YORK, NY 10002                                                                                                                                                                                                                                                                                                                                                                                                                                                           |  |  |  |
| Cros   | ss streets: BETWEEN DELANCEY ST AND RIVINGTON ST                                                                                                                                                                                                                                                                                                                                                                                                                                                             |  |  |  |

Revi sed: July 2022 Page 1 of 5

ZHENJUN LI, STOCKHOLDER

Name of applicant and all principals: <u>GUOYUN LIAO</u>, PRESIDENT

Trade name (DBA): 3 TIMES

| PREMISE:                                                                                                                                                                                    |  |  |  |  |
|---------------------------------------------------------------------------------------------------------------------------------------------------------------------------------------------|--|--|--|--|
| Type of building and number of floors: 6 STORY MIXED RESIDENTIAL AND COMMERCIAL BUILDING  Does premise have a valid Certificate of Occupancy, including for any back/side yard or roof use? |  |  |  |  |
|                                                                                                                                                                                             |  |  |  |  |
| What is the zoning designation (check zoning using map: <a href="http://gis.nyc.gov/doitt/nycitymap/">http://gis.nyc.gov/doitt/nycitymap/</a> - please                                      |  |  |  |  |
| give specific zoning designation, such as R8 or C2): R7A                                                                                                                                    |  |  |  |  |
| PROPOSED METHOD OF OPERATION:                                                                                                                                                               |  |  |  |  |
| What are the proposed days/hours of operation? (Specify days and hours each day and hours of outdoo space, if applicable) SUN - THURS: 4 PM - 1 AM, FRI - SAT: 4 PM - 2 AM                  |  |  |  |  |
| Will any other business besides food or alcohol service be conducted at premise, i.e., retail? ■ Yes ■ N  If yes, please describe what type: N/A                                            |  |  |  |  |
| Number of indoor tables? 14 Total number of indoor seats? 44                                                                                                                                |  |  |  |  |
| How many stand-up bars/bar seats are located on the premise (number, length, and location)1ST FL: 13' x 3' RECTANGULAR BAR, USED ALSO AS CASHIER COUNTER, NO SEATS                          |  |  |  |  |
| (A stand-up bar is any bar or counter -with seating or not- where you can order, pay for, and receive alcohol)                                                                              |  |  |  |  |
| Does premise have a full kitchen?   ✓ Yes   No                                                                                                                                              |  |  |  |  |
| Does it have a food preparation area?   ✓ Yes   ✓ No (If any, show on diagram)                                                                                                              |  |  |  |  |
| Is food available for sale?   ✓ Yes  ✓ No If yes, describe type of food and submit a menu                                                                                                   |  |  |  |  |
| CHINESE CUISINE                                                                                                                                                                             |  |  |  |  |
| What are the hours the kitchen will be open? SUN - THURS: 4PM - 12:45AM, FRI - SAT: 4PM - 1:45AM                                                                                            |  |  |  |  |
| Will a manager or principal always be on site? ■ Yes ■ No If yes, which? PRINCIPAL                                                                                                          |  |  |  |  |
| How many employees will there be? $18$                                                                                                                                                      |  |  |  |  |
| Do you have or plan to install ☐ French doors ☐ accordion doors or ☐ windows?                                                                                                               |  |  |  |  |
| Will there be TVs/monitors? ■ Yes ■ No (If Yes, how many?) 1 EXISTING ALREADY, MUTED                                                                                                        |  |  |  |  |
| Will premise have music?   ✓ Yes   No                                                                                                                                                       |  |  |  |  |
| If Yes, what type of music? ■ Live musician ■ DJs ■ Streaming services/playlists                                                                                                            |  |  |  |  |
| If other type, please describe                                                                                                                                                              |  |  |  |  |
| What will be the music volume? ■ Background (conversational) ■ Entertainment (live music venue                                                                                              |  |  |  |  |
| level) Please describe your sound system: BOSS SPEAKERS                                                                                                                                     |  |  |  |  |
| Will you host any promoted events, scheduled performances, or any event at which a cover fee is charged? If Yes, what type of events or performances are proposed and how often? N/A        |  |  |  |  |
|                                                                                                                                                                                             |  |  |  |  |