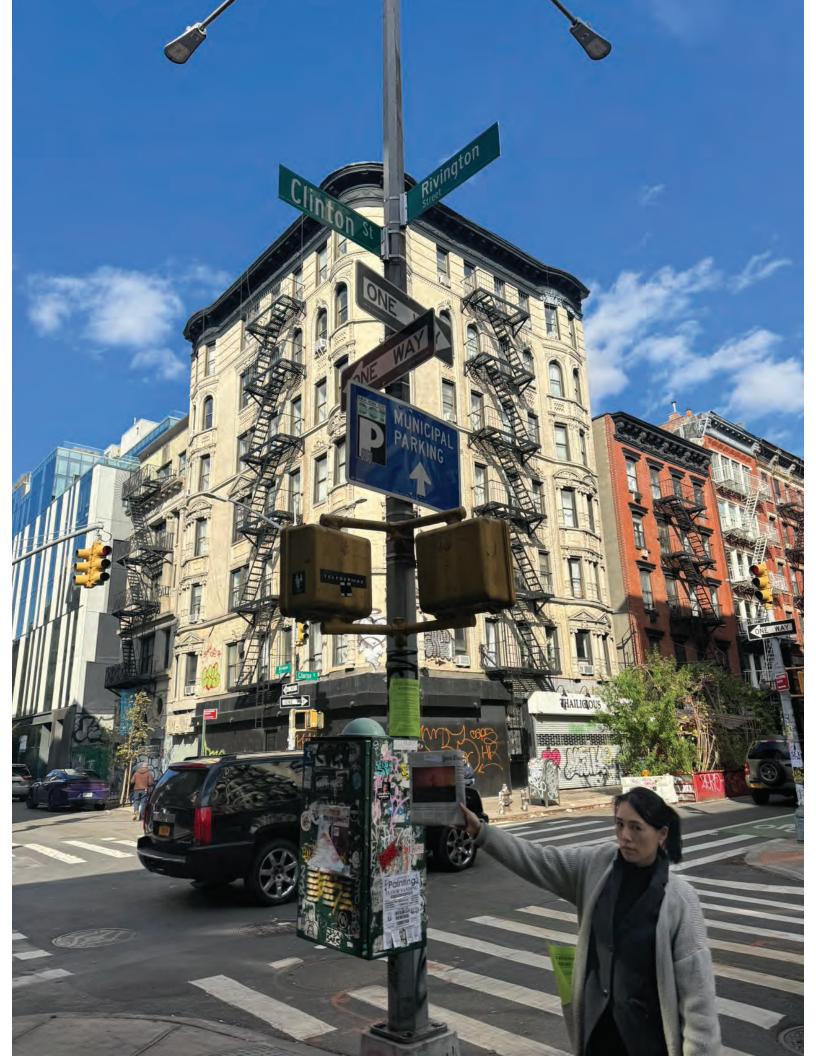

# **Community Board 3 Liquor License Application Questionnaire**

| NOT    |                                                                                                                                                                                                                                                                                                                                                                                                                                                                                                              |  |  |  |
|--------|--------------------------------------------------------------------------------------------------------------------------------------------------------------------------------------------------------------------------------------------------------------------------------------------------------------------------------------------------------------------------------------------------------------------------------------------------------------------------------------------------------------|--|--|--|
| _      | E: ALL ITEMS MUST BE SUBMITTED FOR APPLICATION TO BE CONSIDERED.  following items and questionnaire package are due by date listed in email invite:                                                                                                                                                                                                                                                                                                                                                          |  |  |  |
| ×      | Schematics, floor plans or architectural drawings of the inside of the premise.                                                                                                                                                                                                                                                                                                                                                                                                                              |  |  |  |
| ×      | A proposed food and or drink menu.                                                                                                                                                                                                                                                                                                                                                                                                                                                                           |  |  |  |
|        | following items are due by noon Friday before the meeting:                                                                                                                                                                                                                                                                                                                                                                                                                                                   |  |  |  |
| ⊠ □    | Petition in support of proposed business or change in business with signatures from residential tenants at location and in buildings adjacent to, across the street from and behind proposed location. Petition must give proposed hours and method of operation. For example: restaurant, sports bar, combination restaurant/bar. (petition provided)  Notice of proposed business to block or tenant association if one exists. You can find community groups and contact information on the CB 3 website: |  |  |  |
| ×      | <ul> <li>https://www1.nyc.gov/site/manhattancb3/resources/community-groups.page</li> <li>(this is not required but strongly suggested if a relevant group exists)</li> <li>Proof of conspicuous posting of notices at the site for 7 days prior to the meeting (please include newspaper with date in photo or a timestamped photo).</li> </ul>                                                                                                                                                              |  |  |  |
| ⊠ n    | ck which you are applying for: ew liquor license  alteration of an existing liquor license  corporate change                                                                                                                                                                                                                                                                                                                                                                                                 |  |  |  |
|        | ale of assets  upgrade (change of class) of an existing liquor license                                                                                                                                                                                                                                                                                                                                                                                                                                       |  |  |  |
| Toda   | ay's Date: 11/02/2023                                                                                                                                                                                                                                                                                                                                                                                                                                                                                        |  |  |  |
|        | cation currently licensed?   Yes  No Type of license: RESTAURANT WINE LICENSE                                                                                                                                                                                                                                                                                                                                                                                                                                |  |  |  |
| If alt | teration, describe nature of alteration: N/A                                                                                                                                                                                                                                                                                                                                                                                                                                                                 |  |  |  |
|        |                                                                                                                                                                                                                                                                                                                                                                                                                                                                                                              |  |  |  |
| Prev   | vious or current use of the location: FULL-SERVICE RESTAURANT                                                                                                                                                                                                                                                                                                                                                                                                                                                |  |  |  |
| Corp   | poration and trade name of current license: 3 TIMES 90 INC DBA 3 TIMES                                                                                                                                                                                                                                                                                                                                                                                                                                       |  |  |  |
|        | LICANT:                                                                                                                                                                                                                                                                                                                                                                                                                                                                                                      |  |  |  |
|        | nise address: 90-96 CLINTON ST, NEW YORK, NY 10002                                                                                                                                                                                                                                                                                                                                                                                                                                                           |  |  |  |
| Cros   | ss streets: BETWEEN DELANCEY ST AND RIVINGTON ST                                                                                                                                                                                                                                                                                                                                                                                                                                                             |  |  |  |