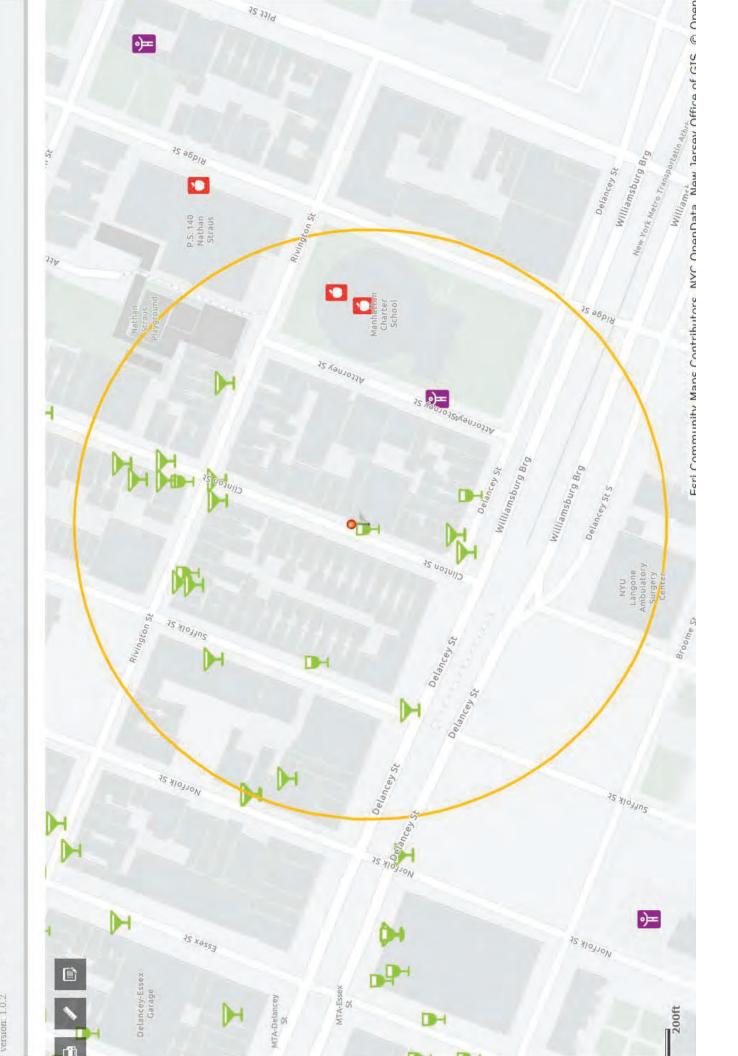

Attach a separate diagram that indicates the location (name and address) and total number of establishments selling/serving beer, wine (B/W) or liquor (OP) for 2 blocks in each direction. Please indicate whether establishments have On-Premise (OP) licenses. Please label streets and avenues and identify your location. Use letters to indicate Bar, Restaurant, etc. The diagram must be submitted with the questionnaire to the Community Board before the meeting.

Dates of Operation: 10/2020 TO PRESENT

| LOCATION:                                                                                                                          |                                                                                                                                                     |                                                                                                             |
|------------------------------------------------------------------------------------------------------------------------------------|-----------------------------------------------------------------------------------------------------------------------------------------------------|-------------------------------------------------------------------------------------------------------------|
| How many licensed establish                                                                                                        | ments are within 1 block? 25                                                                                                                        |                                                                                                             |
| How many On-Premise (OP) I                                                                                                         | iquor licenses are within 500 feet?                                                                                                                 | 2 14                                                                                                        |
| Is the premise within 200 fee                                                                                                      | t on the same street of any school                                                                                                                  | or place of worship? <b>□</b> Yes <b>図</b> No                                                               |
|                                                                                                                                    |                                                                                                                                                     |                                                                                                             |
| COMMUNITY OUTREACH:                                                                                                                |                                                                                                                                                     |                                                                                                             |
| immediate vicinity of your loc<br>community groups, but it is n<br>address, license for which you<br>establishment at the top of e | ot required. Also use provided pe<br>u are applying, and the hours and<br>ach page. (Attach additional sheet<br>and questions to be able to prepare | pplicants are encouraged to reach out to titions, which clearly state the name, method of operation of your |
| 1. My license type is:   b                                                                                                         | eer & cider 🔲 wine, beer & cide                                                                                                                     | er 🛮 liquor, wine, beer & cider                                                                             |
| 2. 🛛 I will operate a full-se                                                                                                      | ervice restaurant, specifically a (typ                                                                                                              | pe of restaurant)                                                                                           |
| DIM SUM, SHANGHAINES                                                                                                               | E                                                                                                                                                   | restaurant, or                                                                                              |
| ■ I will operate a                                                                                                                 |                                                                                                                                                     |                                                                                                             |
| ■ with a kitchen open a                                                                                                            | and serving food during all hours o                                                                                                                 | f operation OR <b>u</b> with less than a full-                                                              |
| service kitchen but servir                                                                                                         | ng food during all hours of operation                                                                                                               | on OR <b>□</b> Other                                                                                        |
| 3. My hours of operation w                                                                                                         | ill be:                                                                                                                                             |                                                                                                             |
| Mon 4PM - 1AM                                                                                                                      |                                                                                                                                                     | ; Wed <u>4PM - 1AM</u> ;                                                                                    |
| Thu 4PM - 1AM                                                                                                                      | ; Fri 4PM - 2AM                                                                                                                                     | ; Sat <u>4PM - 2AM</u> ;                                                                                    |

I will employ a doorman/security personnel:

Revi sed: Jul y 2022 Page 4 of 5

| <u>Name</u>                          | License Type | Method of Operation | Distan |
|--------------------------------------|--------------|---------------------|--------|
| 3 TIMES 90 INC                       | RW           | Restaurant          | 9.03   |
| KINGS CO IMPERIAL LLC                | OP           | Restaurant          | 144.3  |
| ADR RESTAURANT INC                   | OP           | Restaurant          | 167.8  |
| NAKAMURA INC                         | RW           | Restaurant          | 175.6  |
| 102S LLC                             | RW           | Restaurant          | 250.7  |
| 79 CLINTON RESTAURANT GROUP LLC      | OP           | Restaurant          | 260.6  |
| GREY CRESCENT LLC                    | OP           | Restaurant          | 269.9  |
| LULLABY DOWNTOWN LLC                 | OP           | Bar / Tavern        | 315    |
| GINGER & LEMONGRASS II LLC           | RW           | Restaurant          | 319.1  |
| SC DELANCEY LLC & LIP PRODUCTIONS    | HL           | Hotel               | 322.8  |
| OEC INTERNATIONAL INC                | RW           | Restaurant          | 324.8  |
| TOKYO SUSHI 168 INC                  | OP           | Restaurant          | 333.3  |
| JOEY ROSES LLC                       | OP           | Restaurant          | 342.9  |
| SOCIETY OF THE EDUCATIONAL ARTS INC  | OP           | Bar / Tavern        | 349.7  |
| KLAI KUNGWAN LLC                     | OP           | Restaurant          | 352.7  |
| 68 CLINTON RESTAURANT ASSOCIATES LLC | OP           | Restaurant          | 360.6  |
| BLACK ROSE HOSPITALITY GROUP LLC     | OP           | Bar / Tavern        | 399.6  |
| GET BACK LLC                         | OP           | Restaurant          | 431.2  |
| LA CONTENTA INC                      | OP           | Restaurant          | 453.3  |