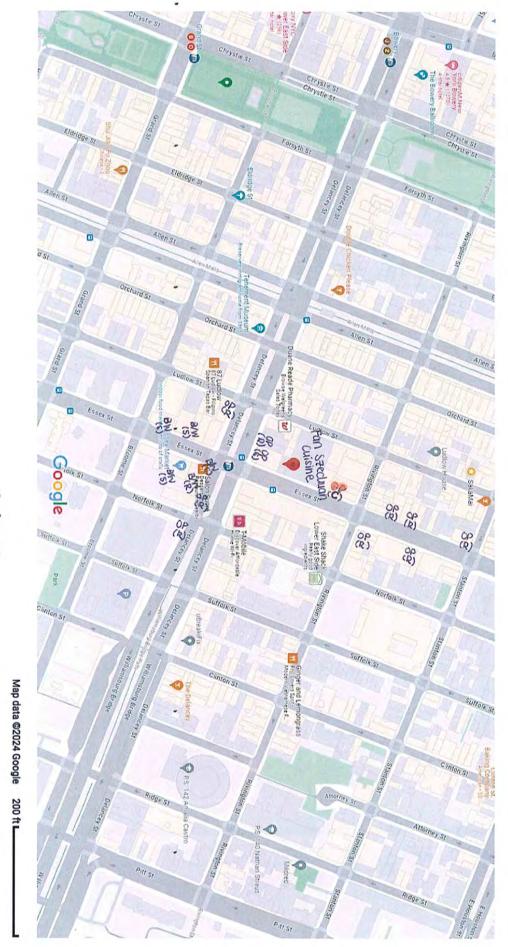

Attach a separate diagram that indicates the location (name and address) and total number of establishments selling/serving beer, wine (B/W) or liquor (OP) for 2 blocks in each direction. Please indicate whether establishments have On-Premise (OP) licenses. Please label streets and avenues and identify your location. Use letters to indicate Bar, Restaurant, etc. The diagram must be submitted with the questionnaire to the Community Board before the meeting.

Revised: July 2022 Page 3 of 5

| LOCATION:                                                                                                                  |                                                                                                                      |                                                                                                             |
|----------------------------------------------------------------------------------------------------------------------------|----------------------------------------------------------------------------------------------------------------------|-------------------------------------------------------------------------------------------------------------|
| How many licensed establish                                                                                                | shments are within 1 block? $\frac{1}{}$                                                                             |                                                                                                             |
| How many On-Premise (OP                                                                                                    | ) liquor licenses are within 500 feet?                                                                               | 32                                                                                                          |
| Is the premise within 200 fe                                                                                               | eet on the same street of any school                                                                                 | or place of worship? ☐ Yes ☐ No                                                                             |
| COMMUNITY OUTREACH:                                                                                                        |                                                                                                                      |                                                                                                             |
| immediate vicinity of your l<br>community groups, but it is<br>address, license for which y<br>establishment at the top of | not required. Also use provided per<br>you are applying, and the hours and re<br>each page. (Attach additional sheet | oplicants are encouraged to reach out to titions, which clearly state the name, method of operation of your |
| faster and more efficient. I meeting.                                                                                      | Please answer per your business pla                                                                                  | n; do not plan to negotiate at the                                                                          |
| 1. My license type is:                                                                                                     | l beer & cider 🔲 wine, beer & cide                                                                                   | r ☑ liquor, wine, beer & cider                                                                              |
| 2. 🗵 I will operate a full-                                                                                                | service restaurant, specifically a (typ                                                                              | e of restaurant)                                                                                            |
| Chinese Szechuan Cuisir                                                                                                    | ne                                                                                                                   | restaurant, or                                                                                              |
| ☐ I will operate a                                                                                                         |                                                                                                                      |                                                                                                             |
| with a kitchen oper                                                                                                        | n and serving food during all hours o                                                                                | f operation OR <b>u</b> with less than a full-                                                              |
| service kitchen but serv                                                                                                   | ring food during all hours of operation                                                                              | n OR <b>□</b> Other                                                                                         |
| 3. My hours of operation                                                                                                   | will be:                                                                                                             |                                                                                                             |
| Mon 11am - 10pm                                                                                                            |                                                                                                                      | ; Wed <u>11am - 10pm</u> ;                                                                                  |
| Thu 11am - 10pm                                                                                                            | ; Fri 11am - 10pm                                                                                                    |                                                                                                             |
| Sun 11am - 10pm                                                                                                            |                                                                                                                      | g is "no later than" specified opening                                                                      |