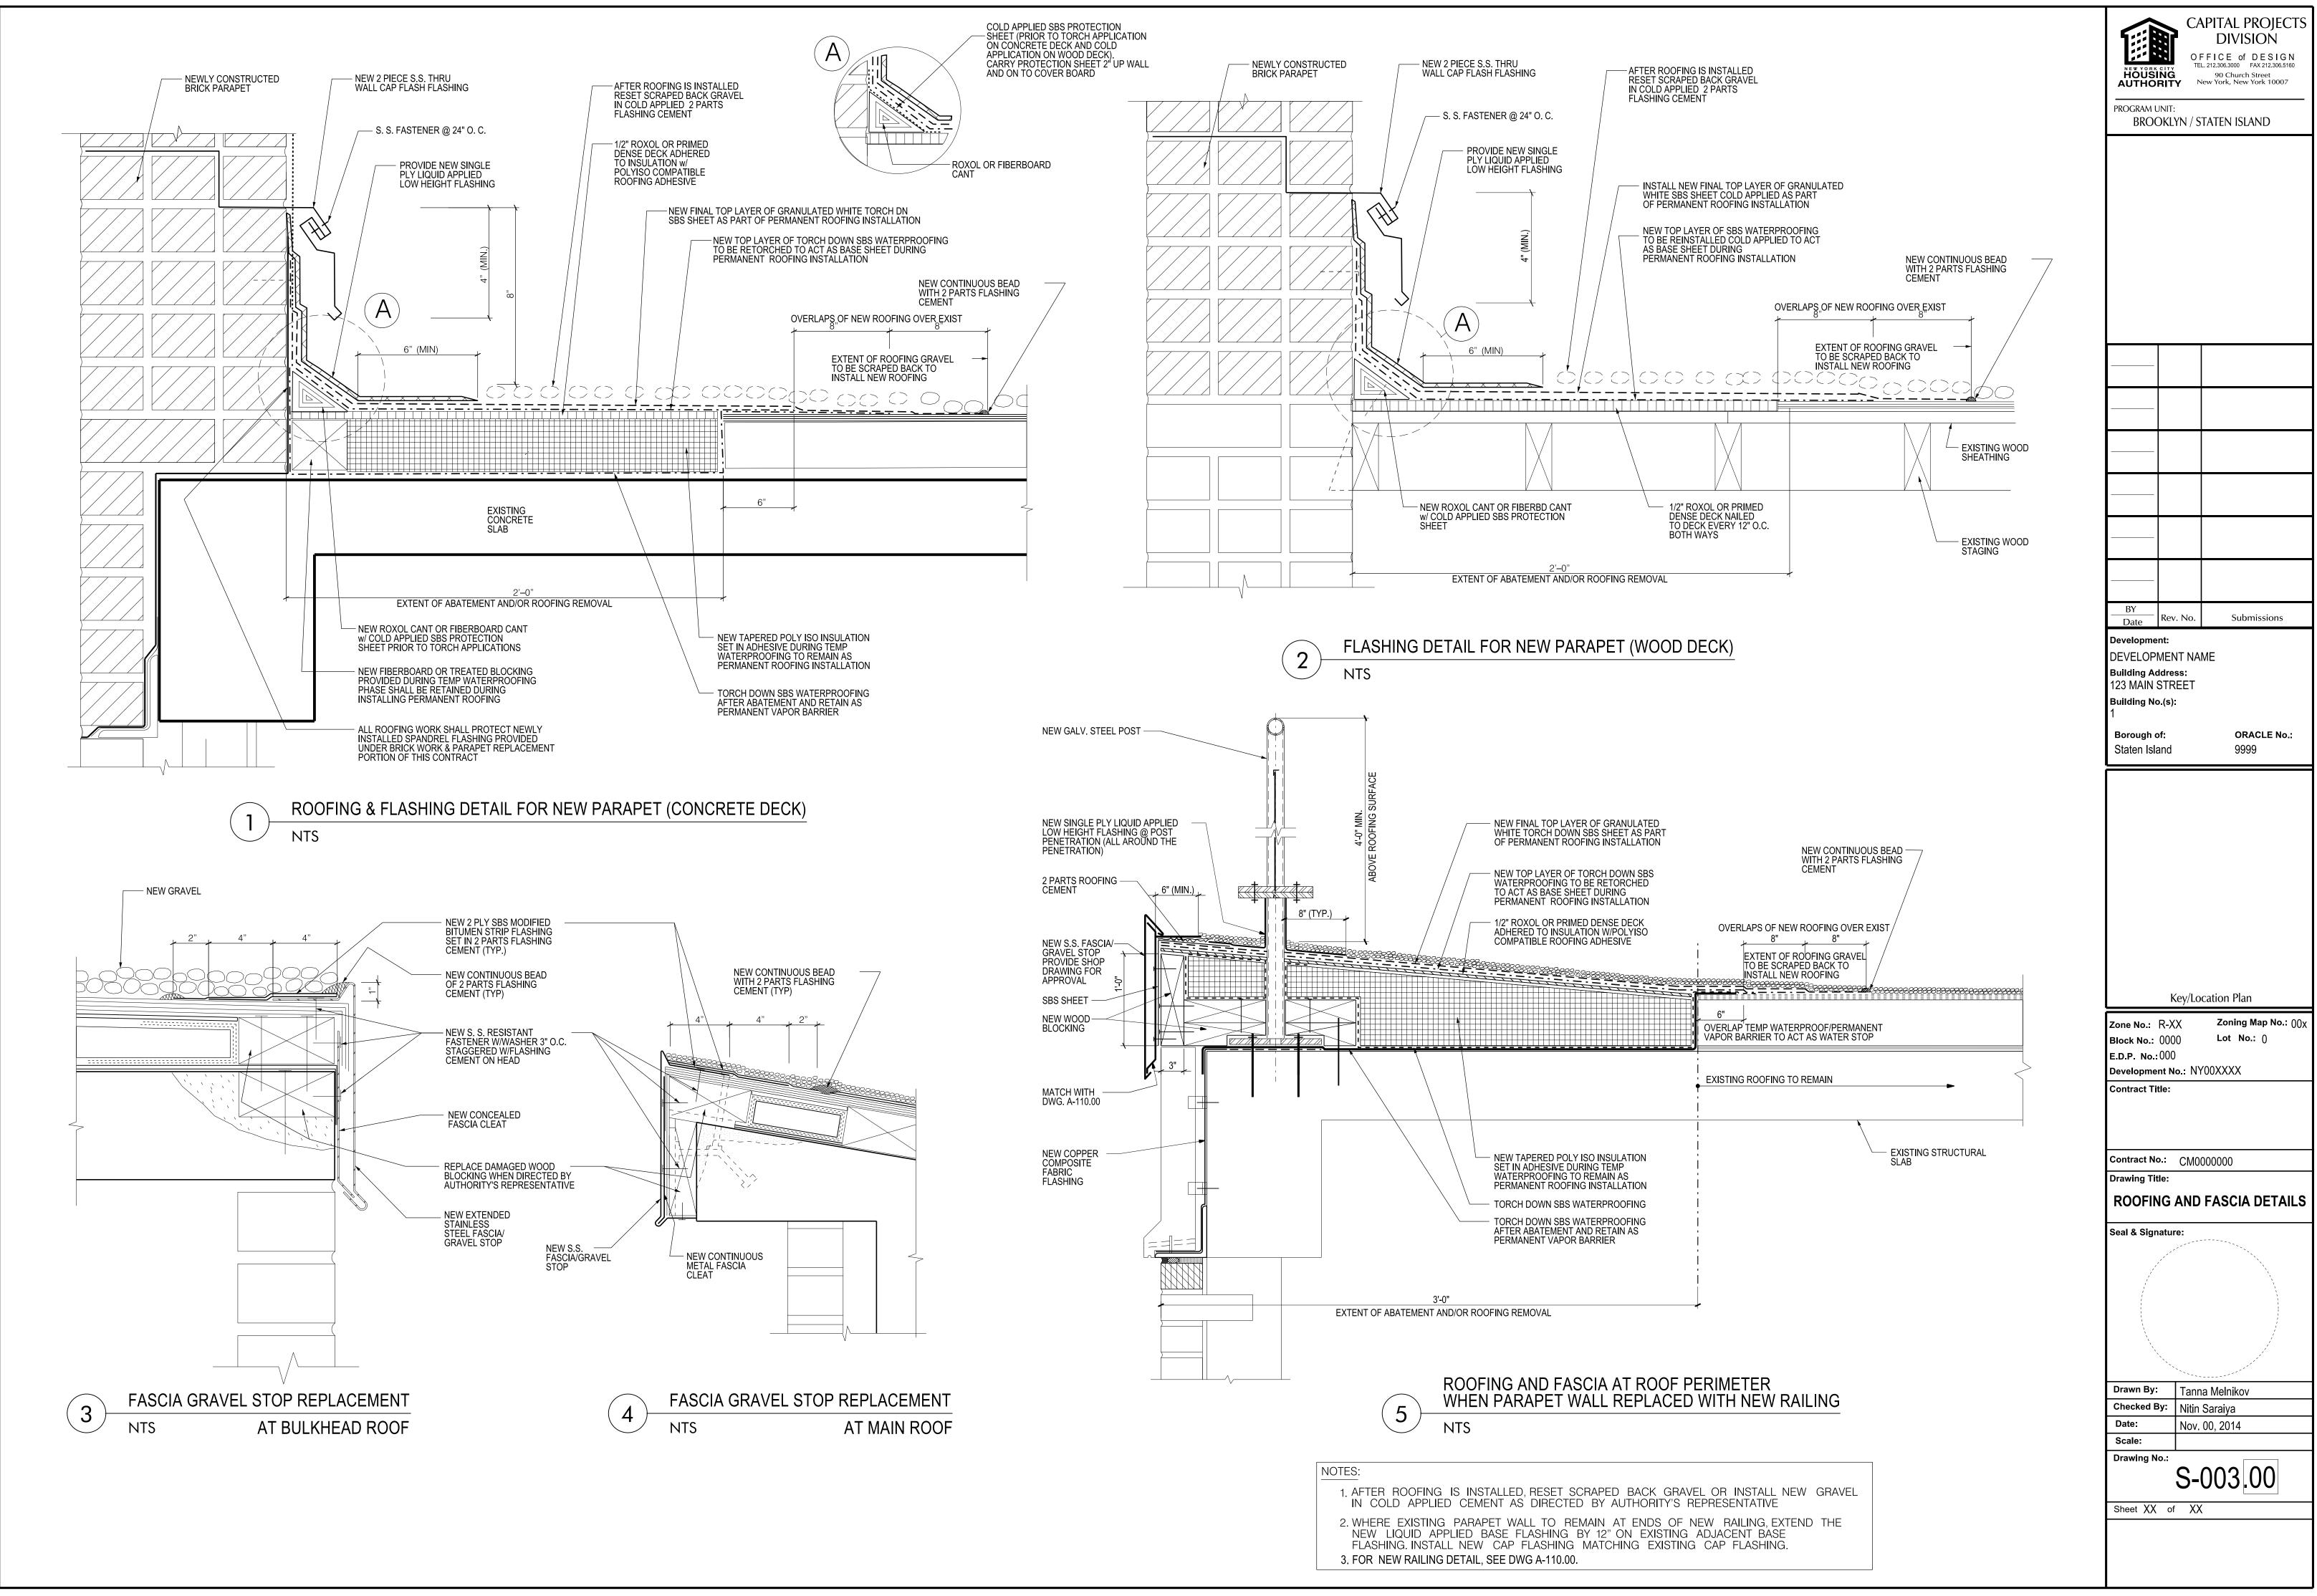

Where a roof was recently replaced, the designer shall coordinate the rail replacement details with the roofing manufacturer such that the roofing warranty is not voided. An installation sequence shall be developed and proposed by the designer which will maintain the roofing warranty as well as protect the building against water infiltration at all times during construction.

Replacement of parapet with the railing as part of the roof replacement shall be preferred.

Attachments: Drawing S.001 – Typical Roof Railing Details Drawing S.002 – Typical Roof Railing Details Drawing S.003 – Roofing and Fascia Details Drawing S.004 – Sequence for Temporary Waterproofing