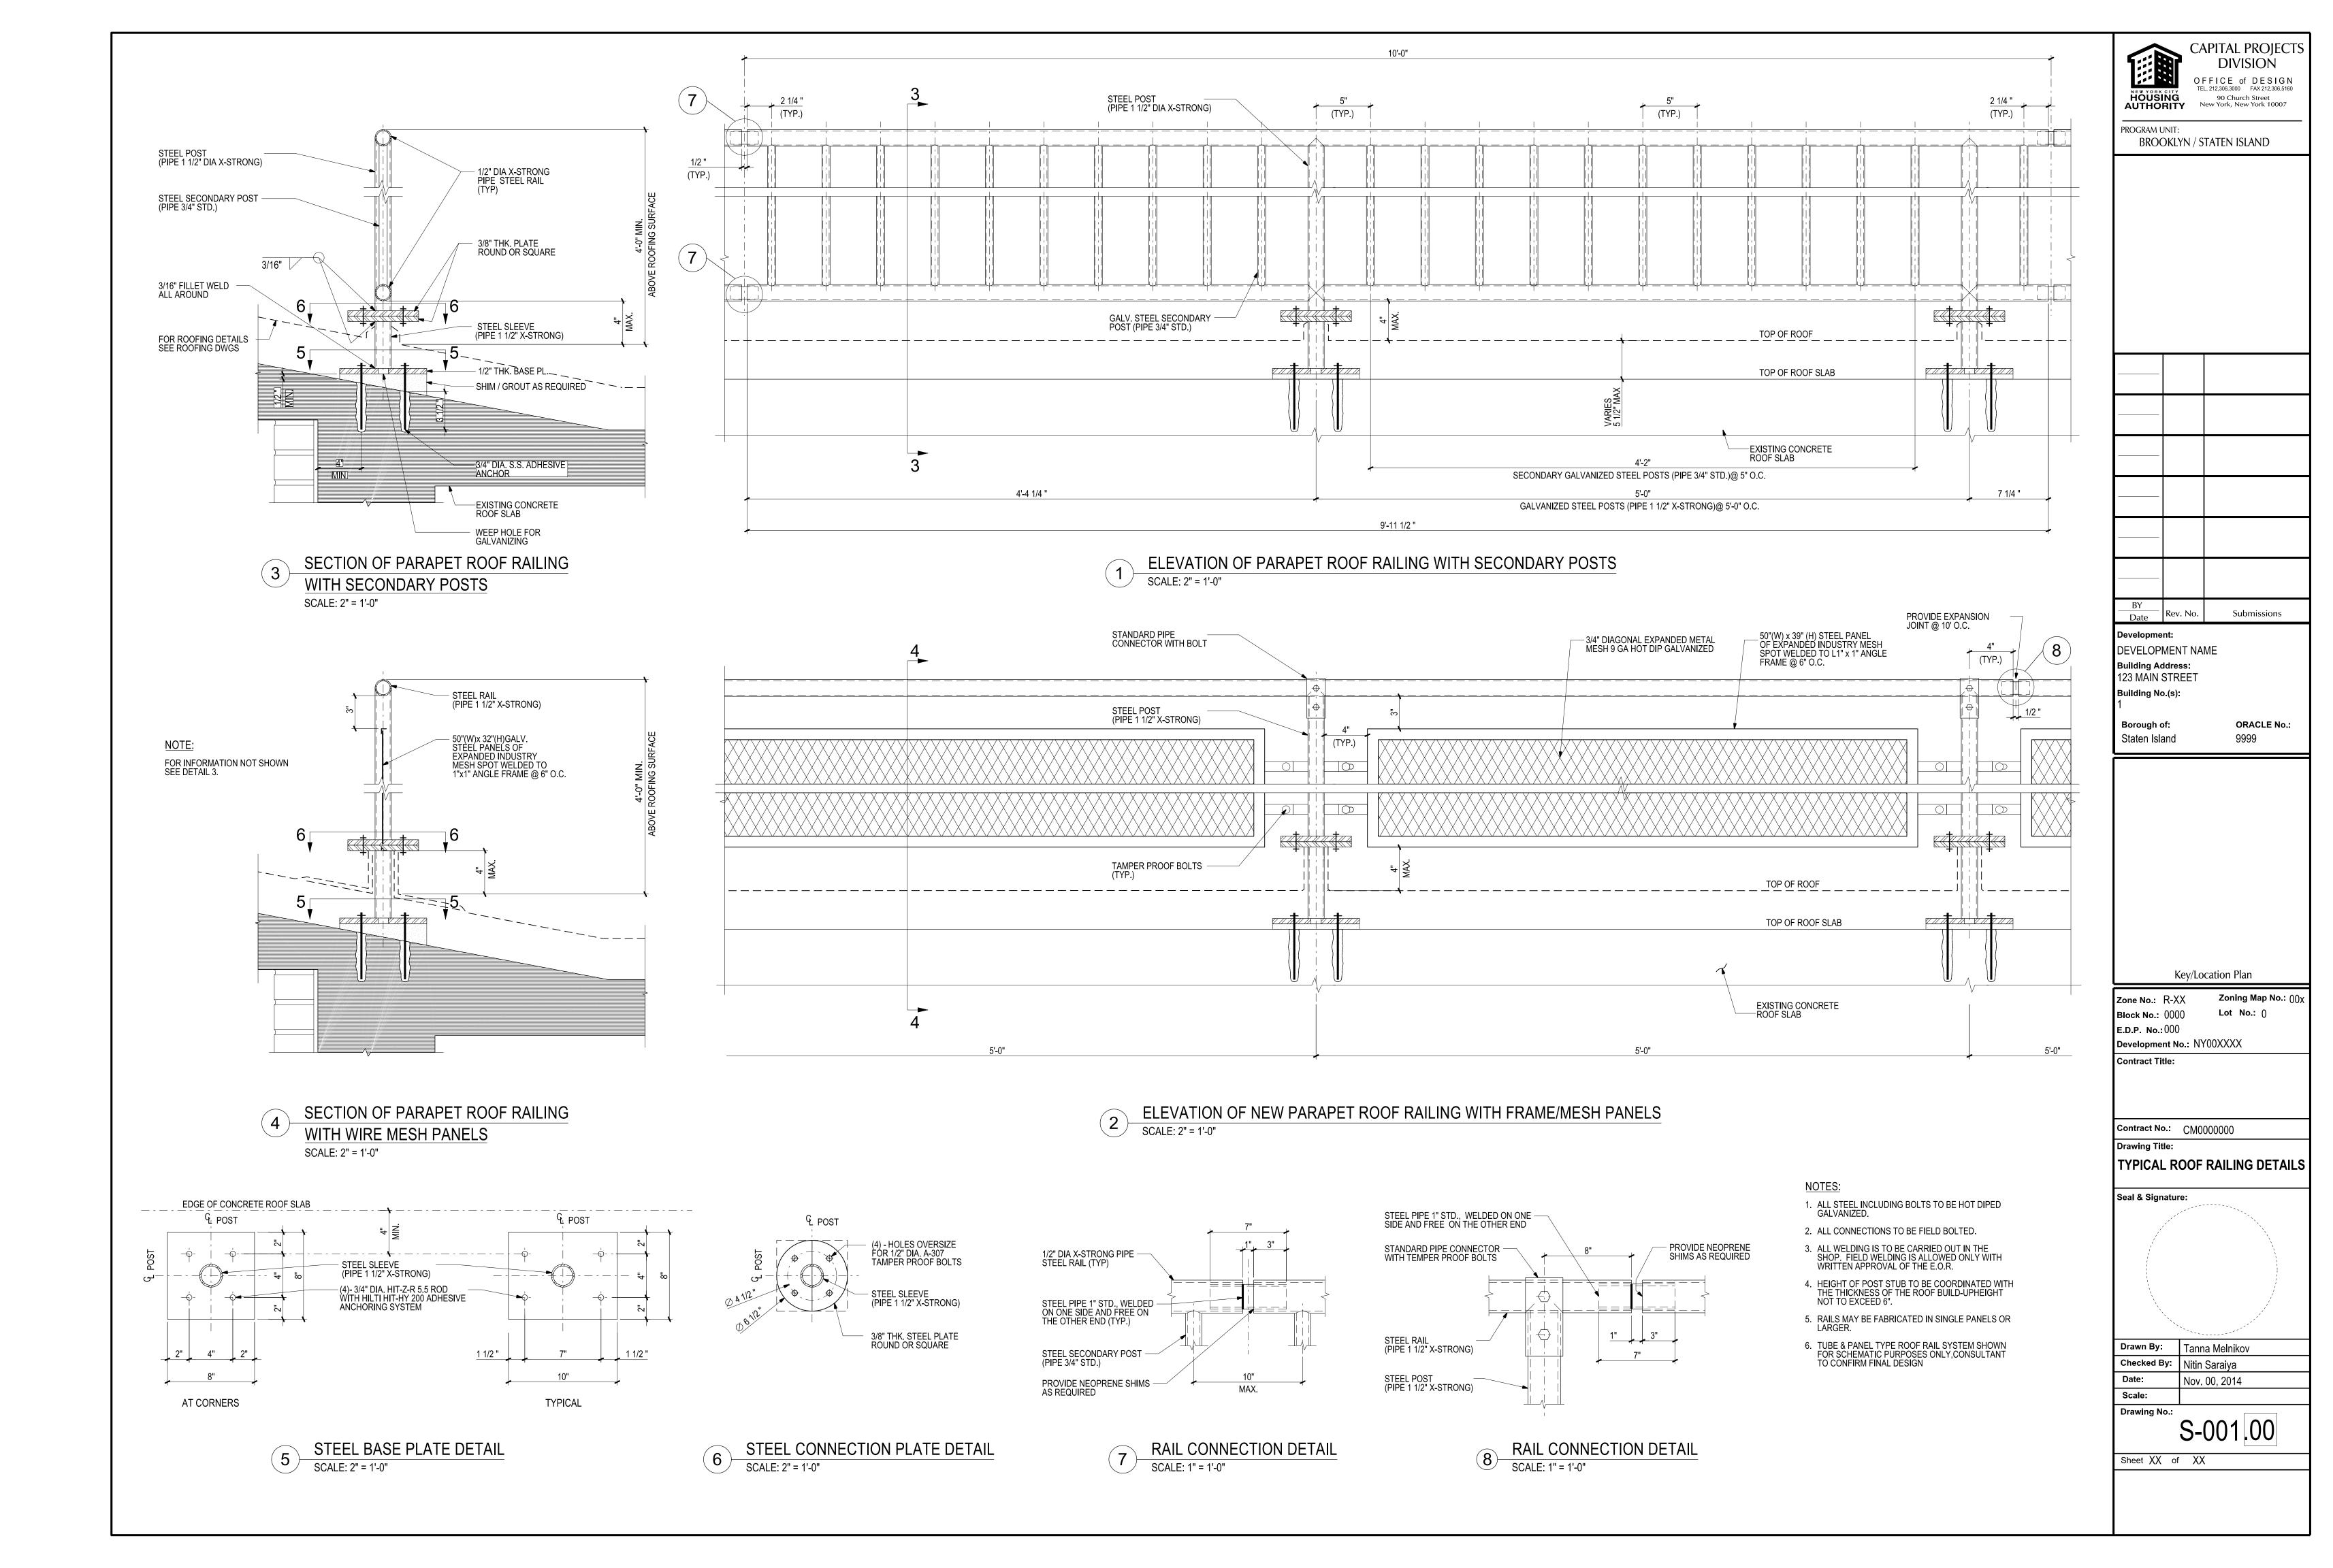

### DESIGN TO REPAIR APPROACH

The NYCHA standard detail as suggested in the attached detail drawings proposes the attachment of railing posts to the roof level spandrel beam with resin anchors. The posts consist of two steel pipe components, i.e., the base, which attaches to the building structure and the main post portion which bolts to the base. The base portion penetrates the roofing system and shall be sized to allow for flashing as per roofing manufacturers requirements for warrantable penetrations.

The horizontal top and bottom rails consist of steel piping as well sized to resist the code mandated hand rail loads. The area between the horizontal rails is filled either with smaller, welded, vertical steel pipes or prefabricated panels made of a steel angle frame and expanded metal mesh infill. The infill could be any other material such as metal weave or chain link. The railing system design shall consider wind loading criteria accordingly.

All steel components shall be galvanized. The contact between dissimilar metals shall be avoided.

Three conditions shall be considered.

- A. Parapet removal/replacement at a building with existing roofing in place
- B. Parapet removal/replacement at a building with a recently replaced roofing
- C. Parapet removal/replacement as part of roofing replacement

Replacement of parapet with the railing as part of the roof replacement shall be preferred.

Attachments: Drawing S.001 – Typical Roof Railing Details Drawing S.002 – Typical Roof Railing Details Drawing S.003 – Roofing and Fascia Details Drawing S.004 – Sequence for Temporary Waterproofing