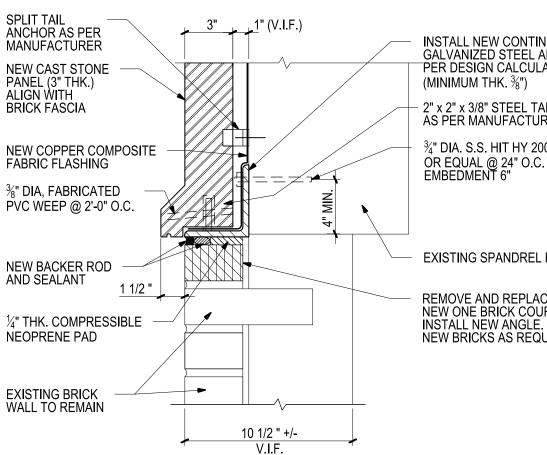

### DESIGN TO REPAIR APPROACH

The NYCHA standard detail as suggested in the attached detail drawings proposes the attachment of railing posts to the roof level spandrel beam with resin anchors. The posts consist of two steel pipe components, i.e., the base, which attaches to the building structure and the main post portion which bolts to the base. The base portion penetrates the roofing system and shall be sized to allow for flashing as per roofing manufacturers requirements for warrantable penetrations.

All steel components shall be galvanized. The contact between dissimilar metals shall be avoided.

Three conditions shall be considered.

- A. Parapet removal/replacement at a building with existing roofing in place
- B. Parapet removal/replacement at a building with a recently replaced roofing
- C. Parapet removal/replacement as part of roofing replacement