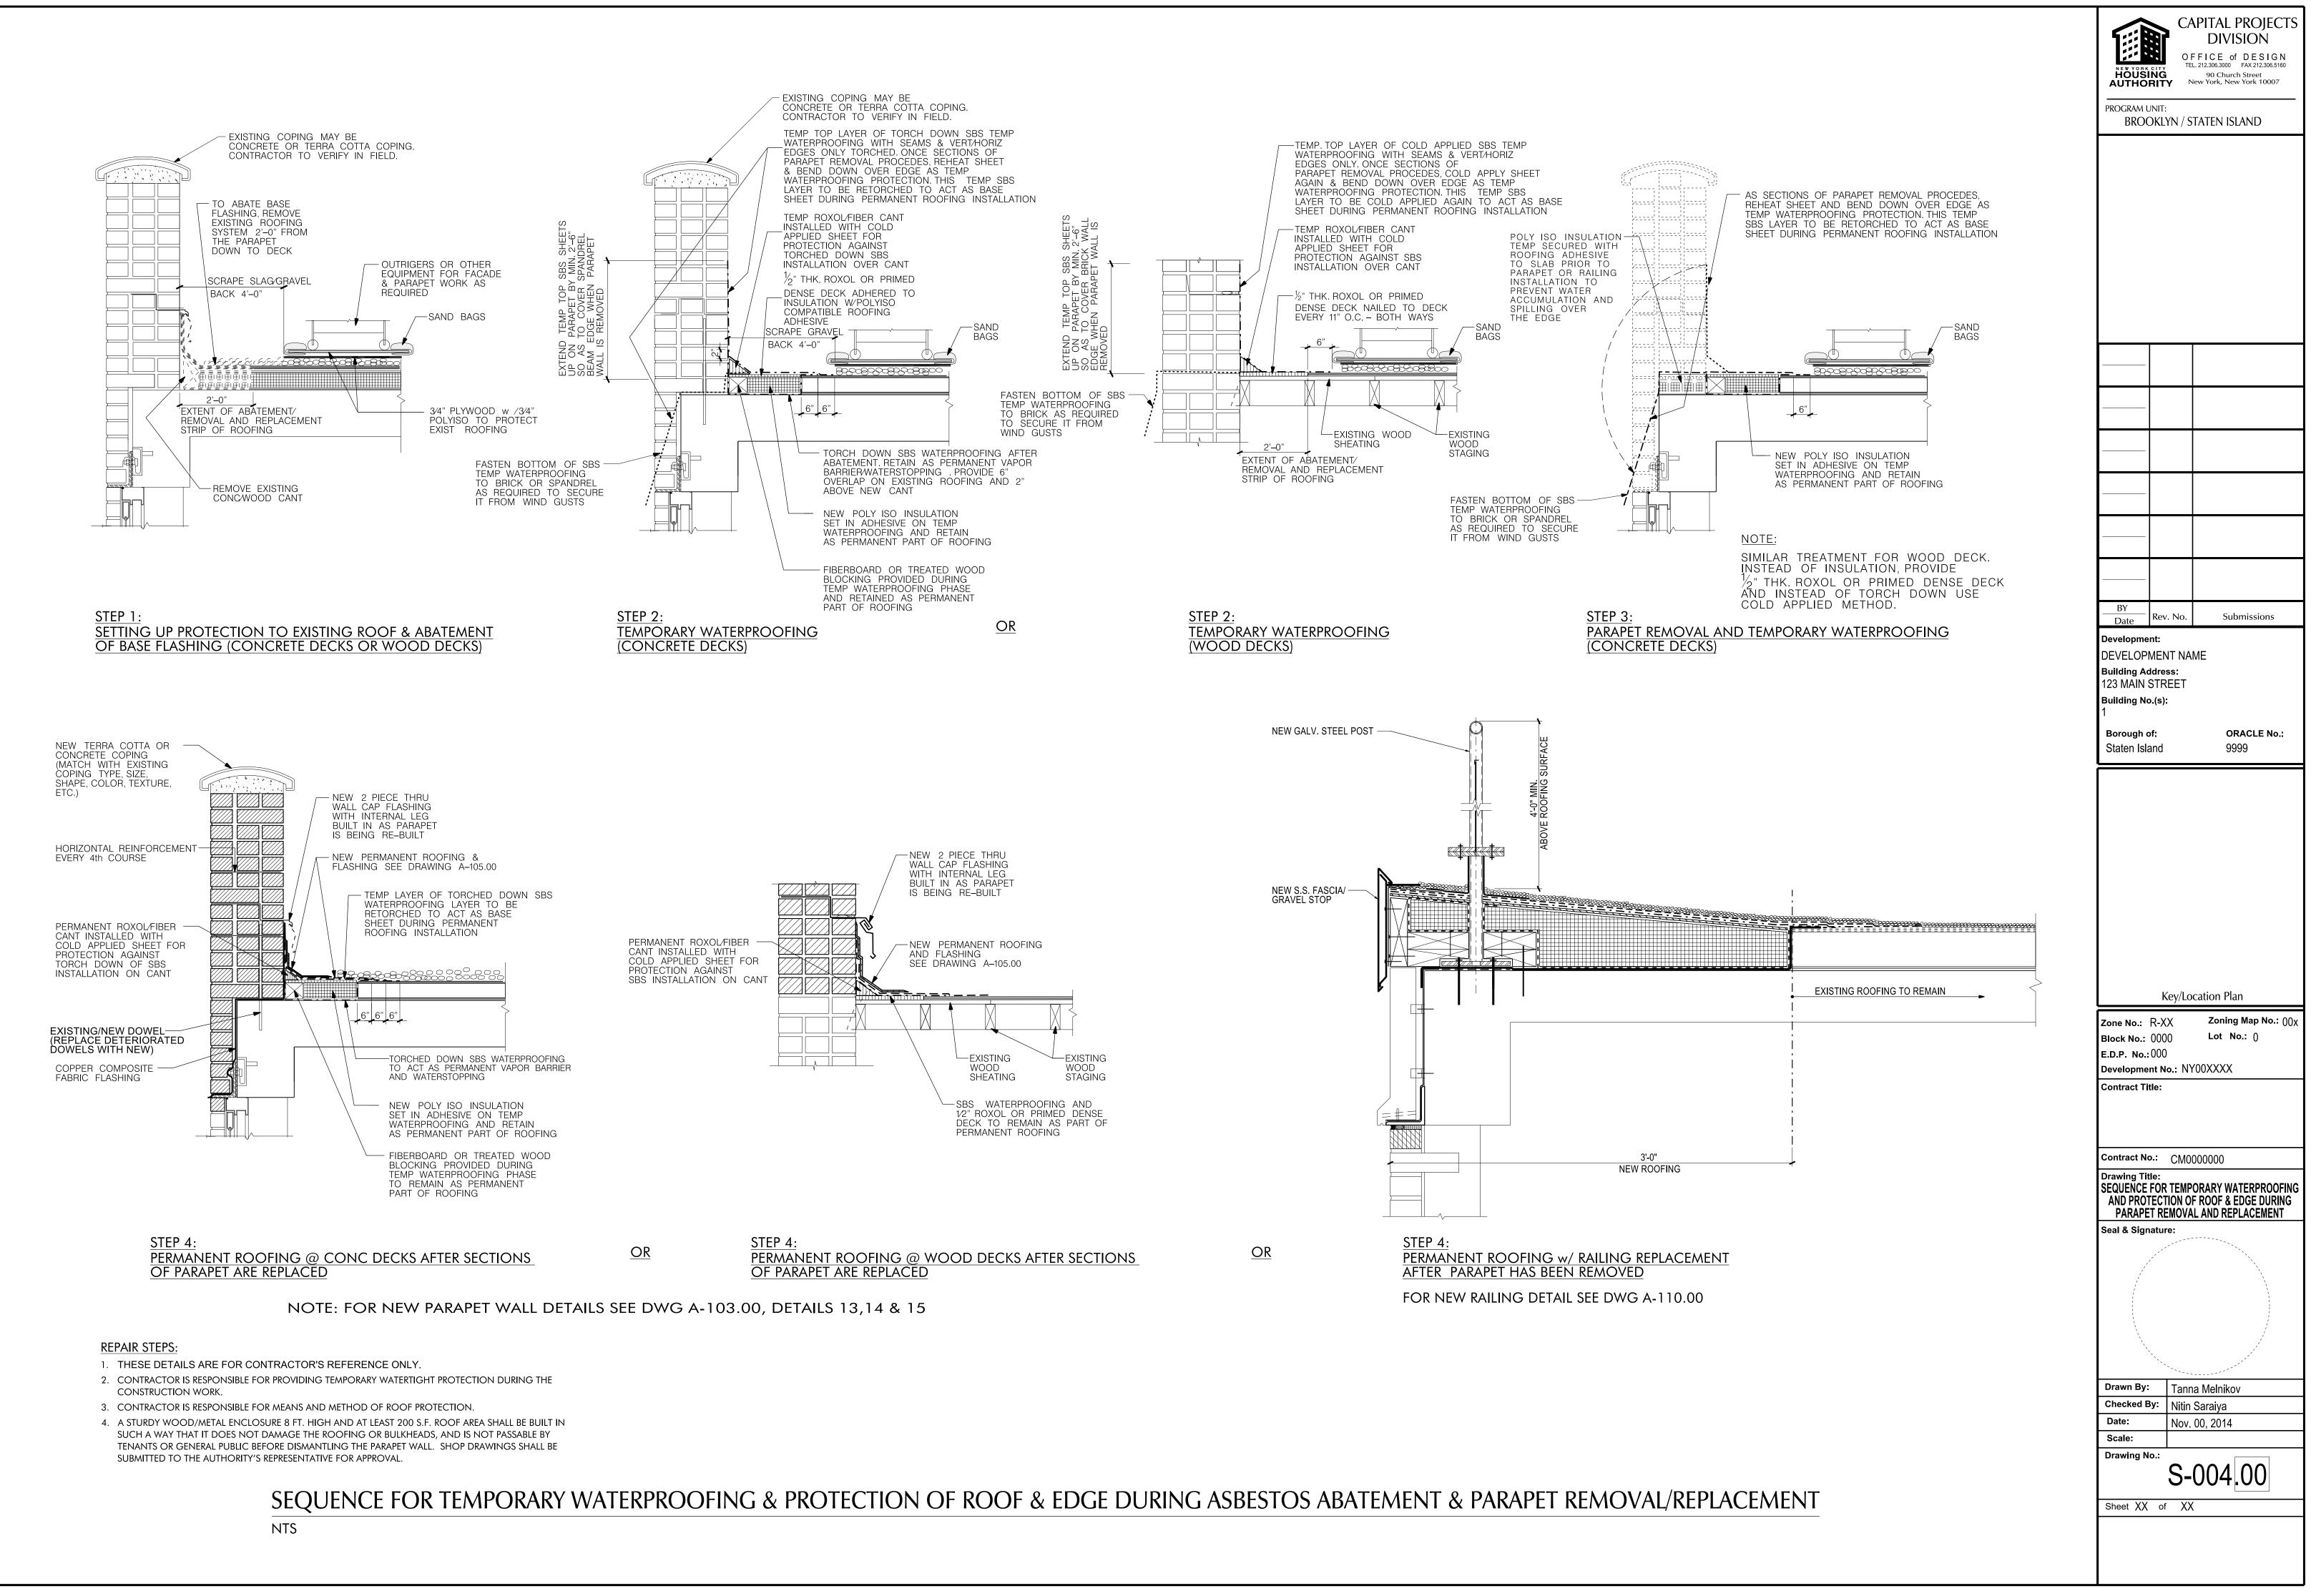

### DESIGN TO REPAIR APPROACH

The NYCHA standard detail as suggested in the attached detail drawings proposes the attachment of railing posts to the roof level spandrel beam with resin anchors. The posts consist of two steel pipe components, i.e., the base, which attaches to the building structure and the main post portion which bolts to the base. The base portion penetrates the roofing system and shall be sized to allow for flashing as per roofing manufacturers requirements for warrantable penetrations.

The horizontal top and bottom rails consist of steel piping as well sized to resist the code mandated hand rail loads. The area between the horizontal rails is filled either with smaller, welded, vertical steel pipes or prefabricated panels made of a steel angle frame and expanded metal mesh infill. The infill could be any other material such as metal weave or chain link. The railing system design shall consider wind loading criteria accordingly.

All steel components shall be galvanized. The contact between dissimilar metals shall be avoided.

Three conditions shall be considered.

- A. Parapet removal/replacement at a building with existing roofing in place
- B. Parapet removal/replacement at a building with a recently replaced roofing
- C. Parapet removal/replacement as part of roofing replacement

Replacement of parapet with railing at a building with existing roofing stays in place will be required for parapet walls found with extensive damage reported per TR6 report per Local Law 11 or as found otherwise.

Where a roof was recently replaced, the designer shall coordinate the rail replacement details with the roofing manufacturer such that the roofing warranty is not voided. An installation sequence shall be developed and proposed by the designer which will maintain the roofing warranty as well as protect the building against water infiltration at all times during construction.

Replacement of parapet with the railing as part of the roof replacement shall be preferred.

Attachments: Drawing S.001 – Typical Roof Railing Details Drawing S.002 – Typical Roof Railing Details Drawing S.003 – Roofing and Fascia Details Drawing S.004 – Sequence for Temporary Waterproofing