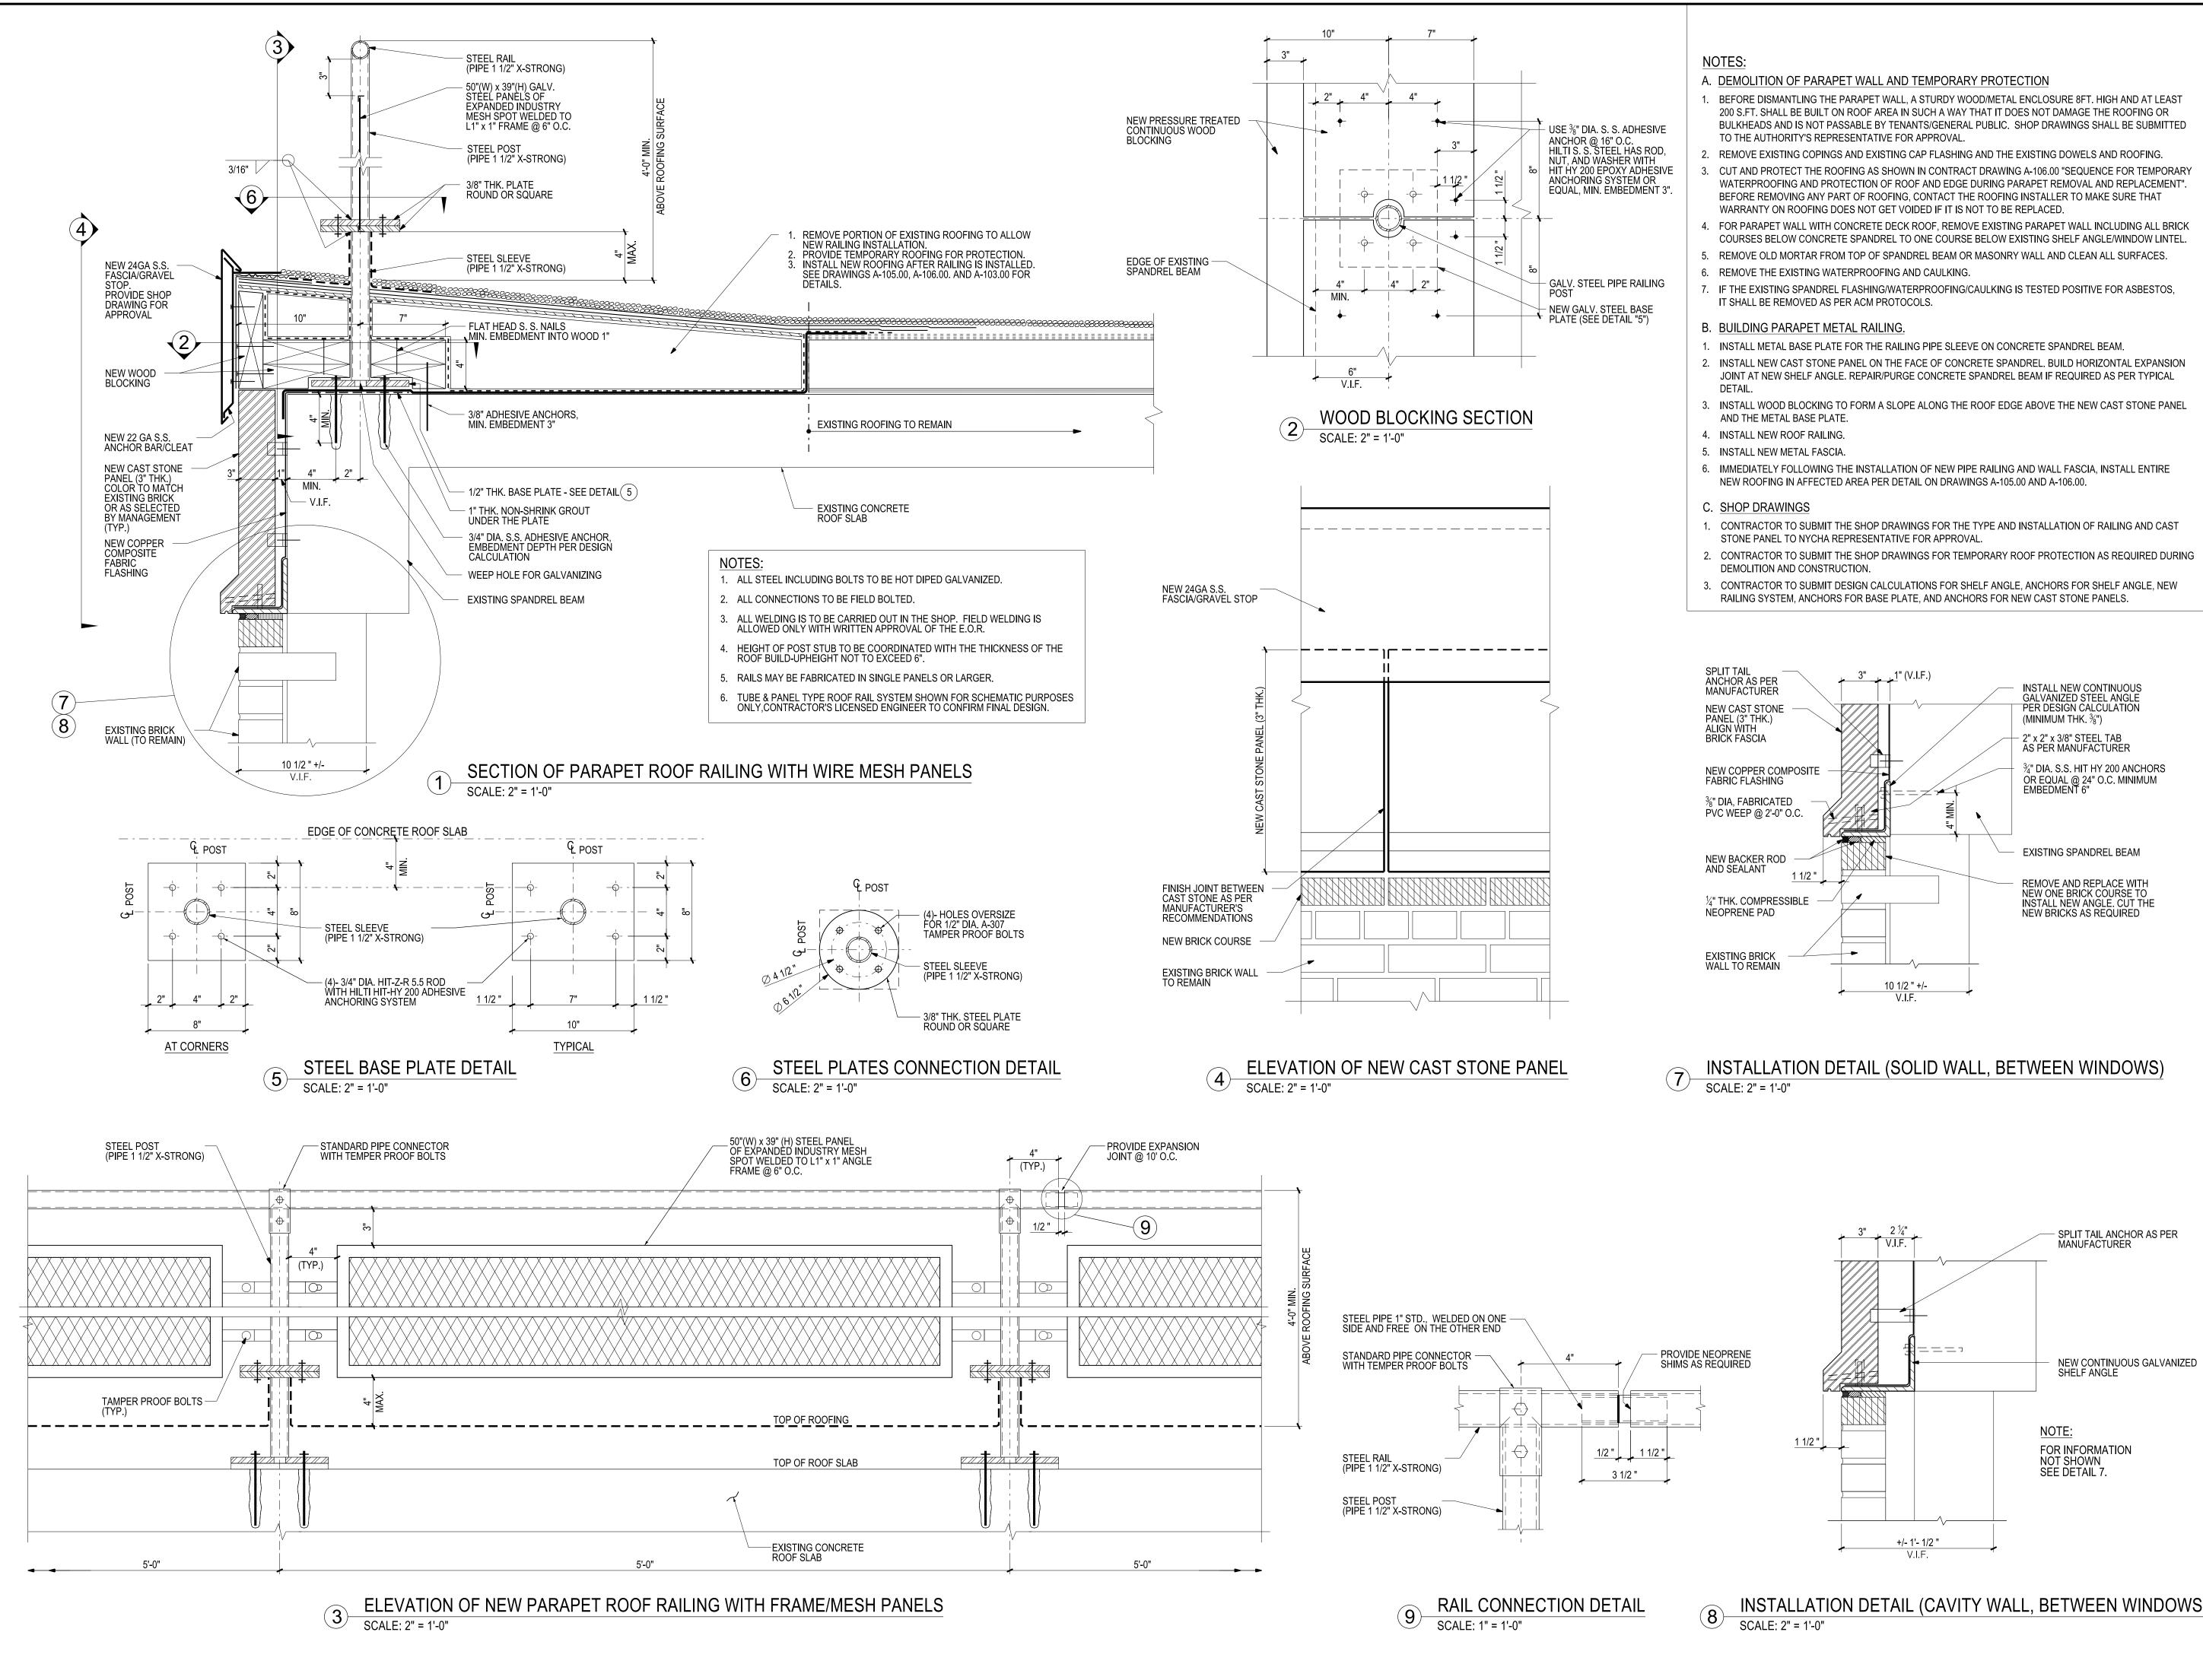

### DESIGN TO REPAIR APPROACH

The NYCHA standard detail as suggested in the attached detail drawings proposes the attachment of railing posts to the roof level spandrel beam with resin anchors. The posts consist of two steel pipe components, i.e., the base, which attaches to the building structure and the main post portion which bolts to the base. The base portion penetrates the roofing system and shall be sized to allow for flashing as per roofing manufacturers requirements for warrantable penetrations.

The horizontal top and bottom rails consist of steel piping as well sized to resist the code mandated hand rail loads. The area between the horizontal rails is filled either with smaller, welded, vertical steel pipes or prefabricated panels made of a steel angle frame and expanded metal mesh infill. The infill could be any other material such as metal weave or chain link. The railing system design shall consider wind loading criteria accordingly.

All steel components shall be galvanized. The contact between dissimilar metals shall be avoided.

Three conditions shall be considered.

- A. Parapet removal/replacement at a building with existing roofing in place
- B. Parapet removal/replacement at a building with a recently replaced roofing
- C. Parapet removal/replacement as part of roofing replacement

Replacement of parapet with railing at a building with existing roofing stays in place will be required for parapet walls found with extensive damage reported per TR6 report per Local Law 11 or as found otherwise.

Where a roof was recently replaced, the designer shall coordinate the rail replacement details with the roofing manufacturer such that the roofing warranty is not voided. An installation sequence shall be developed and proposed by the designer which will maintain the roofing warranty as well as protect the building against water infiltration at all times during construction.

Replacement of parapet with the railing as part of the roof replacement shall be preferred.

Attachments: Drawing S.001 – Typical Roof Railing Details Drawing S.002 – Typical Roof Railing Details Drawing S.003 – Roofing and Fascia Details Drawing S.004 – Sequence for Temporary Waterproofing