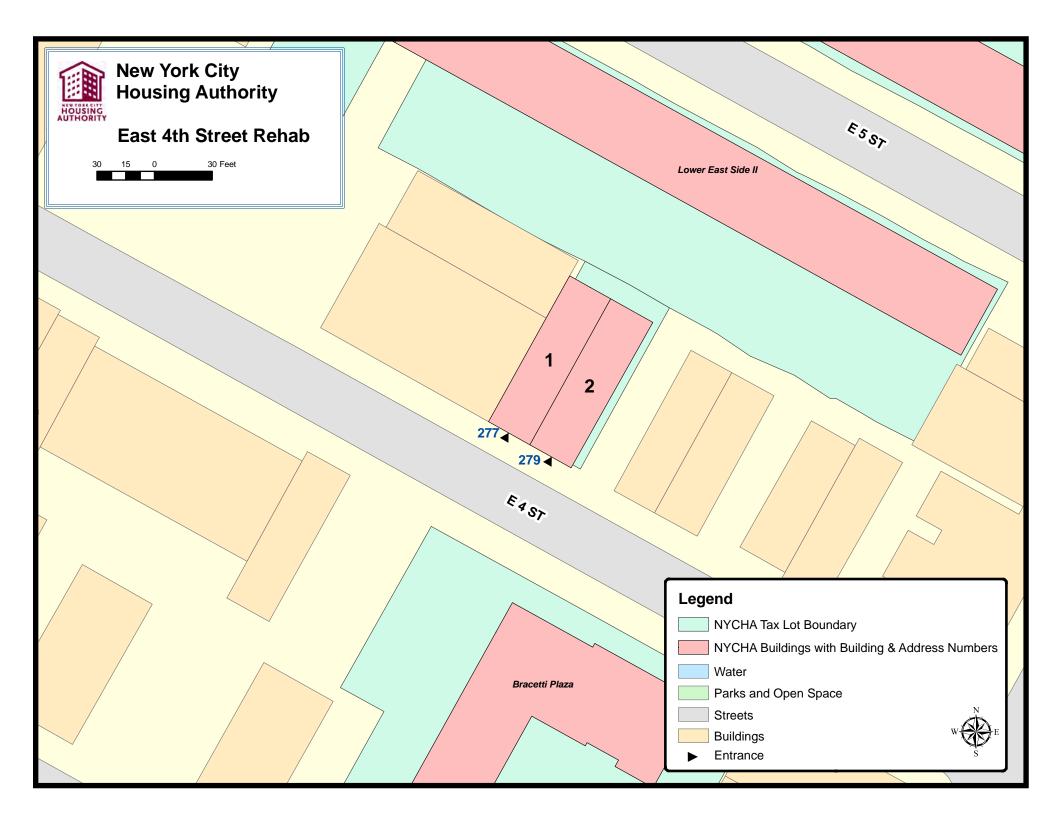

## **EAST 4TH STREET REHAB**

| BLDG# | BIN#    | M | SH# | ADDRESS             | ZIP CODE | BLOCK | LOT | AMP#        | FACILITY |
|-------|---------|---|-----|---------------------|----------|-------|-----|-------------|----------|
| 1     | 1004650 | М | 081 | 277 EAST 4TH STREET | 10009    | 387   | 48  | NY005012920 | BOILER   |
| 2     | 1004649 | М | 082 | 279 EAST 4TH STREET | 10009    | 387   | 47  | NY005012920 | BOILER   |