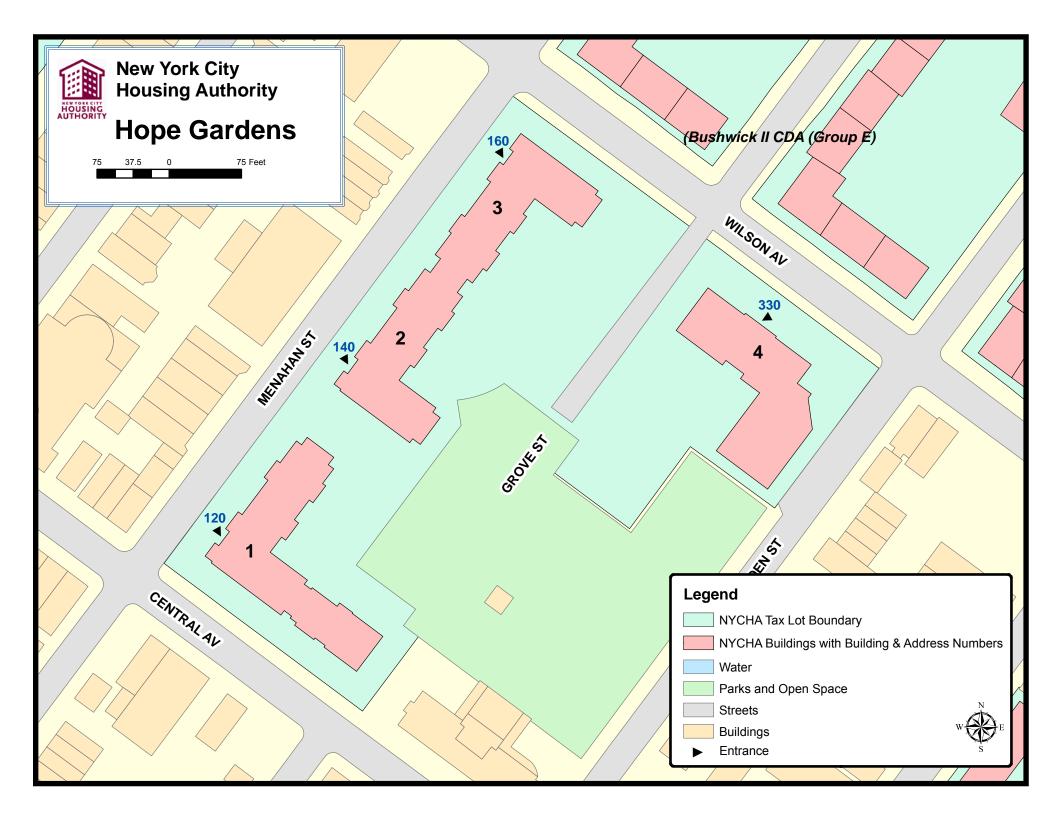

## HOPE GARDENS

| BLDG# | BIN#    | М | SH# | ADDRESS            | ZIP CODE | BLOCK | LOT | AMP#        | FACILITY                                     |
|-------|---------|---|-----|--------------------|----------|-------|-----|-------------|----------------------------------------------|
| 1     | 3075906 | М | 001 | 120 MENAHAN STREET | 11221    | 3315  | 1   | NY005012470 |                                              |
| 1     | 3075906 |   | 001 | 331 CENTRAL AVENUE | 11221    | 3315  | 1   | NY005012470 | HEAD START CENTER                            |
| 2     | 3342263 | М | 002 | 140 MENAHAN STREET | 11221    | 3315  | 1   | NY005012470 | BOILER                                       |
| 3     | 3342263 | М | 003 | 160 MENAHAN STREET | 11221    | 3315  | 1   | NY005012470 | BROOKLYN COMMUNITY OPERATIONS OFFICE         |
| 3     | 3342263 |   | 003 | 314 WILSON AVENUE  | 11237    | 3315  | 1   | NY005012470 | DEVELOPMENT MANAGEMENT OFFICE                |
| 4     | 3076116 |   | 004 | 195 LINDEN STREET  | 11221    | 3324  | 19  | NY005012470 | SENIOR CENTER                                |
|       |         |   |     |                    |          |       |     |             |                                              |
| 4     | 3076116 | М | 004 | 330 WILSON AVENUE  | 11221    | 3324  | 19  | NY005012470 | BOILER/ LAUNDRY ROOM/ ROOFTOP LEASE LOCATION |

NOTE: BLDG# = Building #

SH# = Stairhall # (Account # for FHA)

M = Residential Mailing Address

BIN# = Building Identification Number

AMP# = Abbreviation for Asset Management Project (AMP) Numbers

Revised as of 03/31/2011