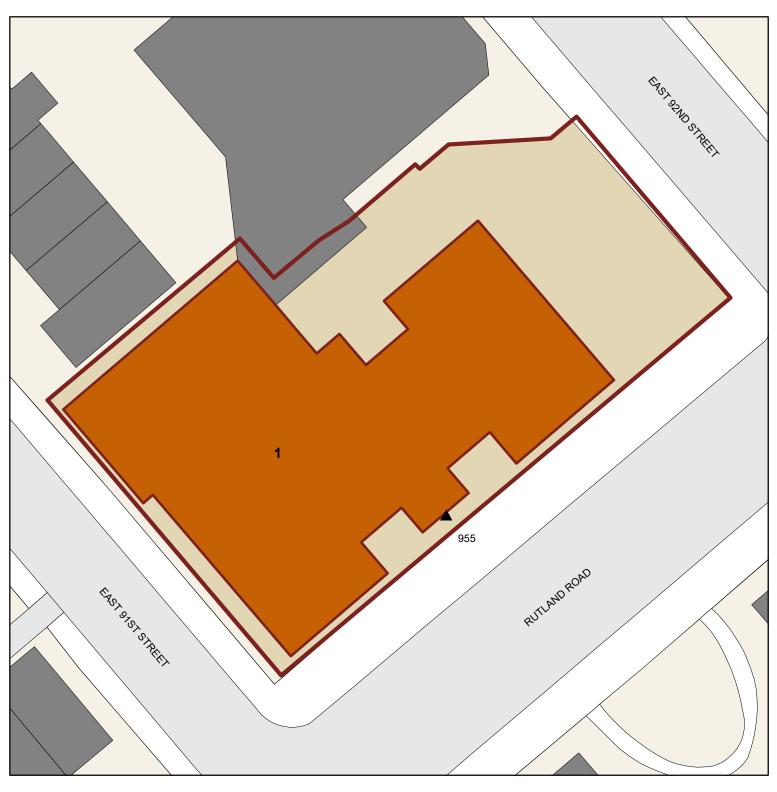

**BOROUGH: BROOKLYN** 

**NYCHA** Building

Residential Addresses

Management Office **NYC** Parks

Prepared by: NYCHA Performance Tracking & Analytics Department

## **MANAGED BY: REID APARTMENTS**

| BUILDING# | STAIRHALL# | ADDRESS          | ZIP CODE | RESIDENTIAL | вьоск | LOT | BIN     | AMP#        | HZ | FACILITY             |
|-----------|------------|------------------|----------|-------------|-------|-----|---------|-------------|----|----------------------|
| 1         | 041        | 955 RUTLAND ROAD | 11212    | YES         | 4594  | 64  | 3099358 | NY005011670 |    | BOILER/ LAUNDRY ROOM |