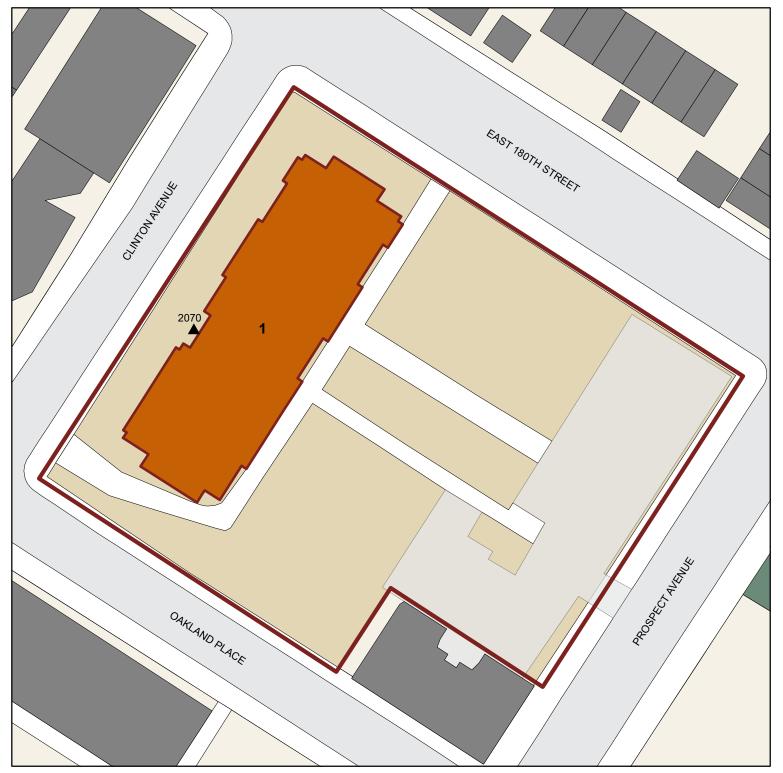

## **TWIN PARKS EAST (SITE 9)**

**BOROUGH: BRONX** 

TDS #: 287

MANAGED BY: 1010 EAST 178TH STREET

| BUILDING# | STAIRHALL# | ADDRESS             | ZIP CODE | RESIDENTIAL | BLOCK | LOT | BIN     | AMP#        | HZ | FACILITY                                                                                                        |
|-----------|------------|---------------------|----------|-------------|-------|-----|---------|-------------|----|-----------------------------------------------------------------------------------------------------------------|
| 1         | 010        | 2070 CLINTON AVENUE | 10457    | YES         | 3094  | 14  | 2012652 | NY005012270 |    | SENIOR CENTER/ COMMERCIAL SPACE (STORE #1)/ BOILER/ LAUNDRY ROOM/ BASEMENT<br>STORAGEROOM/GROUND SHOP/PUMP ROOM |
|           | 800        | N/A OAKLAND PLACE   | 10457    |             | 3094  | 18  |         | NY005012270 |    | DEVELOPMENT GROUNDS                                                                                             |