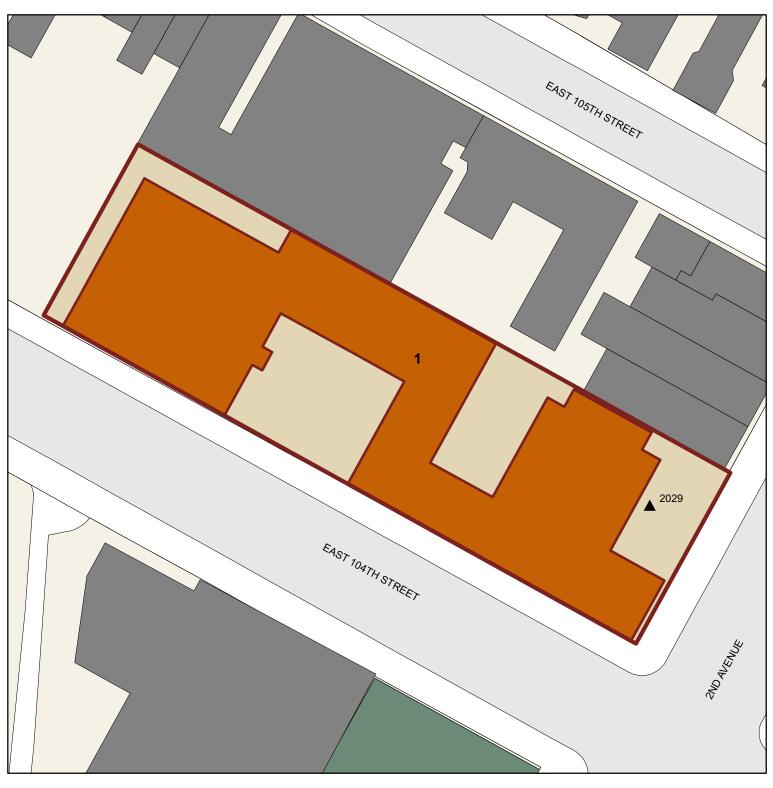

**BOROUGH: MANHATTAN** 

Residential Addresses

Prepared by: NYCHA Performance Tracking & Analytics Department

**BOROUGH: MANHATTAN** 

TDS #: 124

**MANAGED BY: WILSON** 

| BUILDING# | STAIRHALL# | ADDRESS               | ZIP CODE | RESIDENTIAL | вьоск | LOT | BIN     | AMP#        | HZ | FACILITY                                      |
|-----------|------------|-----------------------|----------|-------------|-------|-----|---------|-------------|----|-----------------------------------------------|
| 1         | 004        | 2029 2ND AVENUE       | 10029    | YES         | 1654  | 11  | 1080669 | NY005010090 | 3  | SENIOR CENTER / BOILER                        |
| 1         | 004        | 2031 2ND AVENUE       | 10029    |             | 1654  | 11  | 1080669 | NY005010090 | 3  |                                               |
| 1         | 004        | 231 EAST 104TH STREET | 10029    |             | 1654  | 11  | 1080671 | NY005010090 | 3  |                                               |
| 1         | 004        | 237 EAST 104TH STREET | 10029    |             | 1654  | 11  | 1080671 | NY005010090 | 3  | DAY CARE CENTER/COMMUNITY CENTER/CREDIT UNION |