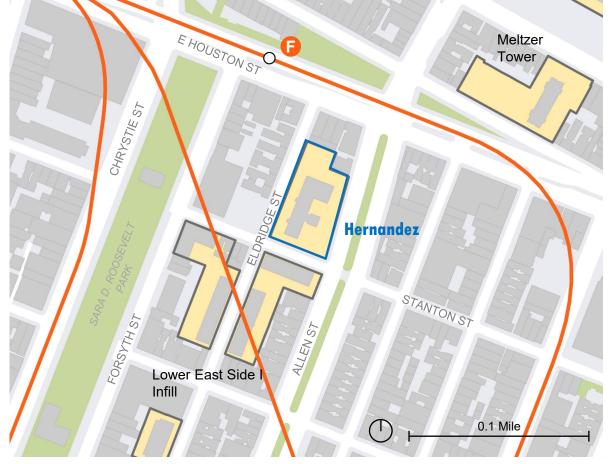

### PLANNING FOR PACT

(Permanent Affordability Commitment Together)

Hernandez Community Profile

November 2022

**Hernandez** is a project in NYCHA's PACT program.

This profile is intended to give an introduction to the community, repair needs, and the different spaces across the project.

# **Community Space**

| ID | Development | Community<br>Use | Status   | Sponsor                                                     | SQFT  | Site<br>Address     |
|----|-------------|------------------|----------|-------------------------------------------------------------|-------|---------------------|
| 1  | Hernandez   | Senior Center    | Occupied | University<br>Settlement<br>Society of<br>New York,<br>Inc. | 5,160 | 189<br>Allen Street |