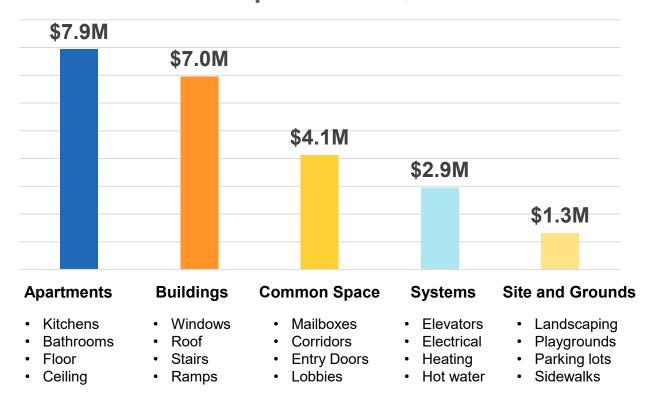

### PLANNING FOR PACT

(Permanent Affordability Commitment Together)

Hernandez Community Profile

November 2022

**Hernandez** is a project in NYCHA's PACT program.

This profile is intended to give an introduction to the community, repair needs, and the different spaces across the project.





## **Hernandez Quick Facts**



Building

**259** 

Residents

Boilers

149

Units

**Elevators** 



## Major Repair Costs: Hernandez

#### Total Repair Cost = \$23.3M



#### **Total Repair Cost Per Unit**



**Lead Test:** Depending on findings from PACT inspections, a lead abatement plan will be be included as part of the PACT project.

# **Community Space**

| ID | Development | Community<br>Use | Status   | Sponsor                                                     | SQFT  | Site<br>Address     |
|----|-------------|------------------|----------|-------------------------------------------------------------|-------|---------------------|
| 1  | Hernandez   | Senior Center    | Occupied | University<br>Settlement<br>Society of<br>New York,<br>Inc. | 5,160 | 189<br>Allen Street |