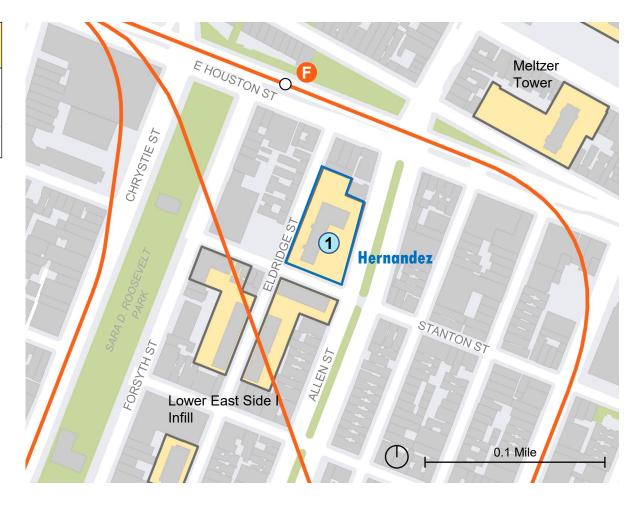

# **Community Space**

| ID | Development | Community<br>Use | Status   | Sponsor                                                     | SQFT  | Site<br>Address     |
|----|-------------|------------------|----------|-------------------------------------------------------------|-------|---------------------|
| 1  | Hernandez   | Senior Center    | Occupied | University<br>Settlement<br>Society of<br>New York,<br>Inc. | 5,160 | 189<br>Allen Street |