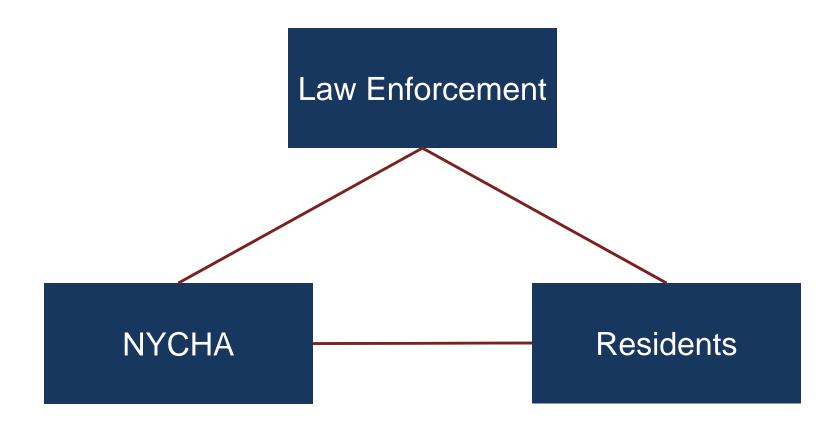

4    | 4    | *** | ***      |
| Fel. Assault       | 6    | 8    | -2  | -25%     |
| Burglary           | 0    | 1    | -1  | -100%    |
| Grand Larceny      | 4    | 2    | +2  | +100%    |
| Grand Larceny Auto | 0    | 0    | *** | ***      |
| Shootings          | 0    | 1    | -1  | -100%    |
|                    |      |      |     |          |
| TOTAL              | 15   | 16   | -1  | -6.2%    |





#### **Quality of Life Complaints @ Wyckoff**

- An increase in the number of summonses issued in 2015 for quality of life enforcement
- Majority of complaints are for loud music coming from the hallways/apartments
- Reports of persons sleeping in the staircases
- Reports of drug use in public spaces and possible sales in the buildings





#### The Public Safety Triangle @ Wyckoff







#### **New Initiatives and Proposed Solutions**

- Scaffolding Process
- NYCHA's Public Safety Plan
- NYCHA's Safety and Security Task Force
- Resident Tip Line





# Working Sessions





# Report Outs





#### **Learn More About NextGen Neighborhoods**

## Visit the NextGeneration NYCHA website at on.nyc/gov/ngn

Email your questions and or comments to <a href="NextGen@nycha.nyc.gov">NextGen@nycha.nyc.gov</a>

Please fill out an Exit Survey