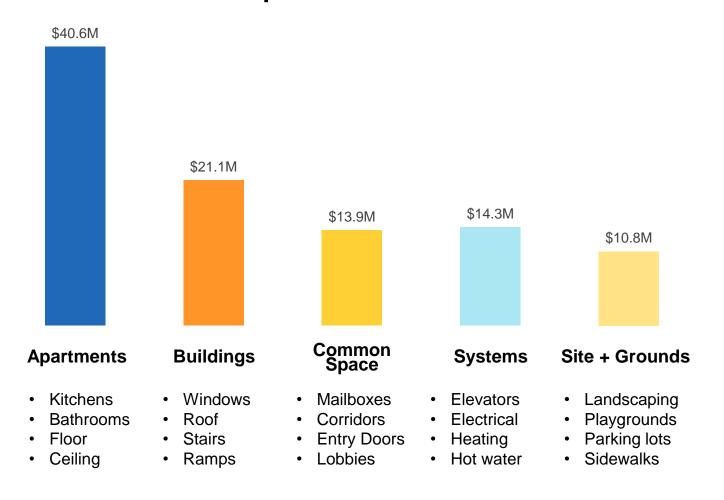

### PLANNING FOR PACT

(Permanent Affordability Commitment Together)

West Brighton
Community Profile

November 2021

West Brighton is a project in NYCHA's PACT program.

This profile is intended to give an introduction to community, repair needs and the different spaces across the project.





## West Brighton Quick Facts



**1,421** Residents

**634** Apartments

16 Buildings

3 Boilers

**8** Elevators







## Major Repair Costs: West Brighton

#### **Total Repair Cost = \$100.6M**



#### **Total Repair Cost Per Unit**



**Lead Test:** Depending on findings from PACT inspections, a lead abatement plan will be included as part of the PACT project.

# **Community Space**

| ID | Development<br>Name | Community Use                    | Status   | Sponsor                                   | SQFT  | Site<br>Address             |
|----|---------------------|----------------------------------|----------|-------------------------------------------|-------|-----------------------------|
| 1  | West Brighton I     | Community Center-<br>Cornerstone | Occupied | United Activities<br>Unlimited Inc        | 4,198 | 230 Broadway                |
| 2  | West Brighton I     | Senior Center                    | Occupied | Catholic Charities of Staten Island, Inc. | N/A   | 230 Broad