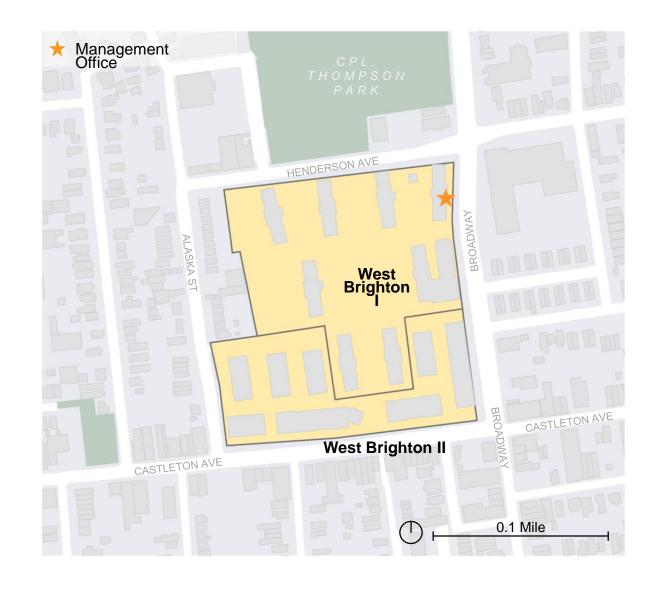

# **Community Space**

| ID | Development<br>Name | Community Use                    | Status   | Sponsor                                   | SQFT  | Site<br>Address             |
|----|---------------------|----------------------------------|----------|-------------------------------------------|-------|-----------------------------|
| 1  | West Brighton I     | Community Center-<br>Cornerstone | Occupied | United Activities<br>Unlimited Inc        | 4,198 | 230 Broadway                |
| 2  | West Brighton I     | Senior Center                    | Occupied | Catholic Charities of Staten Island, Inc. | N/A   | 230 Broadway                |
| 3  | West Brighton II    | Tenant Association<br>Room       | Occupied | NYCHA                                     | 645   | 1085<br>Castleton<br>Avenue |