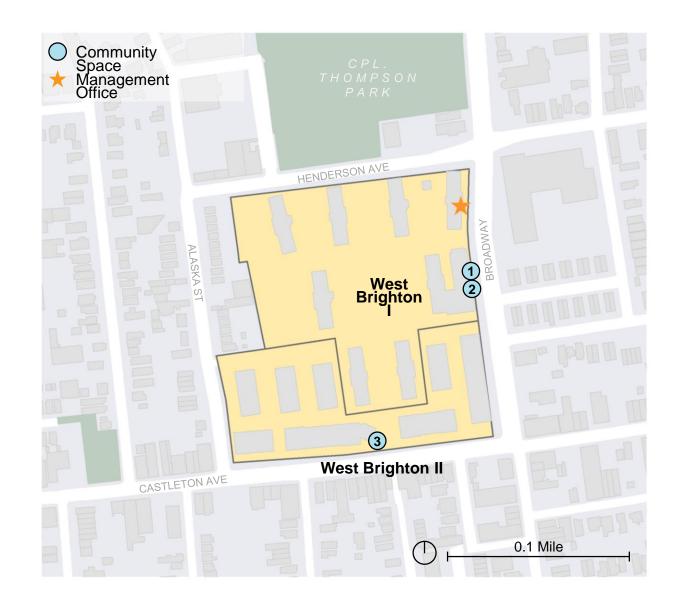

# **Community Space**

| ID | Development<br>Name | Community Use                    | Status   | Sponsor                                   | SQFT  | Site<br>Address             |
|----|---------------------|----------------------------------|----------|-------------------------------------------|-------|-----------------------------|
| 1  | West Brighton I     | Community Center-<br>Cornerstone | Occupied | United Activities<br>Unlimited Inc        | 4,198 | 230 Broadway                |
| 2  | West Brighton I     | Senior Center                    | Occupied | Catholic Charities of Staten Island, Inc. | N/A   | 230 Broadway                |
| 3  | West Brighton II    | Tenant Association<br>Room       | Occupied | NYCHA                                     | 645   | 1085<br>Castleton<br>Avenue |