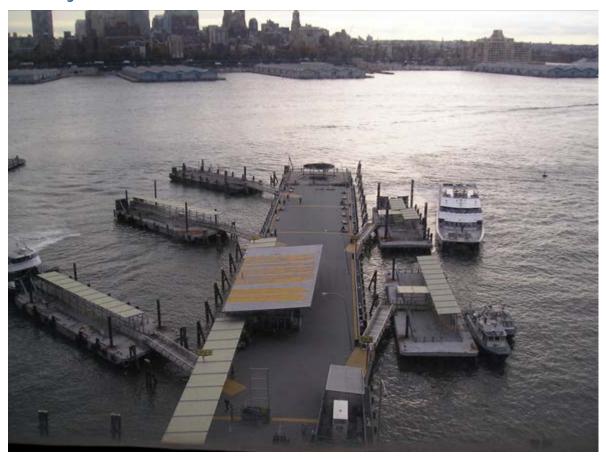

## Description

Walkway at Pier 11 overlooking the East River including a water viewing area in conjunction with the rebuilding of Pier 11 and and a ferry facility pursuant to the Zoning Resolution