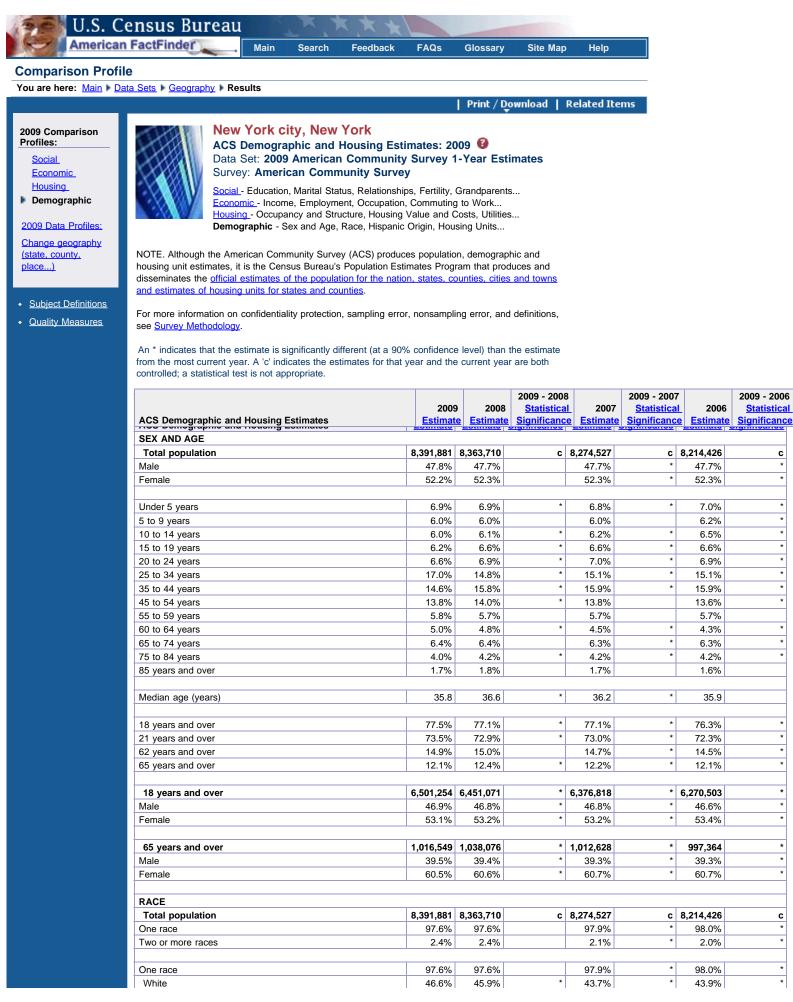

| Black or African American                                                                                                                                                                                                                                                                                                                                                                                                                                                                                                                                                                                                                                                                                                                    | 25.1%                                                                                                                                                                                                                                                                                                                               | 25.5%                                                                                                                                                                                                                                                    | *                                       | 25.2%                                                                                                                                                                                      |                                       | 25.1%                                                                                                                                                                                      |  |
|----------------------------------------------------------------------------------------------------------------------------------------------------------------------------------------------------------------------------------------------------------------------------------------------------------------------------------------------------------------------------------------------------------------------------------------------------------------------------------------------------------------------------------------------------------------------------------------------------------------------------------------------------------------------------------------------------------------------------------------------|-------------------------------------------------------------------------------------------------------------------------------------------------------------------------------------------------------------------------------------------------------------------------------------------------------------------------------------|----------------------------------------------------------------------------------------------------------------------------------------------------------------------------------------------------------------------------------------------------------|-----------------------------------------|--------------------------------------------------------------------------------------------------------------------------------------------------------------------------------------------|---------------------------------------|--------------------------------------------------------------------------------------------------------------------------------------------------------------------------------------------|--|
| American Indian and Alaska Native                                                                                                                                                                                                                                                                                                                                                                                                                                                                                                                                                                                                                                                                                                            | 0.4%                                                                                                                                                                                                                                                                                                                                | 0.4%                                                                                                                                                                                                                                                     |                                         | 0.3%                                                                                                                                                                                       |                                       | 0.3%                                                                                                                                                                                       |  |
| Cherokee tribal grouping                                                                                                                                                                                                                                                                                                                                                                                                                                                                                                                                                                                                                                                                                                                     | 0.0%                                                                                                                                                                                                                                                                                                                                | N                                                                                                                                                                                                                                                        |                                         | 0.070<br>N                                                                                                                                                                                 |                                       | 0.0 <i>1</i> 0                                                                                                                                                                             |  |
| Chippewa tribal grouping                                                                                                                                                                                                                                                                                                                                                                                                                                                                                                                                                                                                                                                                                                                     | 0.0%                                                                                                                                                                                                                                                                                                                                | N                                                                                                                                                                                                                                                        |                                         | N                                                                                                                                                                                          |                                       | N                                                                                                                                                                                          |  |
| Navajo tribal grouping                                                                                                                                                                                                                                                                                                                                                                                                                                                                                                                                                                                                                                                                                                                       | 0.0%                                                                                                                                                                                                                                                                                                                                | N                                                                                                                                                                                                                                                        |                                         | N                                                                                                                                                                                          |                                       | N                                                                                                                                                                                          |  |
| Sioux tribal grouping                                                                                                                                                                                                                                                                                                                                                                                                                                                                                                                                                                                                                                                                                                                        | 0.0%                                                                                                                                                                                                                                                                                                                                | N                                                                                                                                                                                                                                                        |                                         | N                                                                                                                                                                                          |                                       | N                                                                                                                                                                                          |  |
| Asian                                                                                                                                                                                                                                                                                                                                                                                                                                                                                                                                                                                                                                                                                                                                        | 12.0%                                                                                                                                                                                                                                                                                                                               | 11.9%                                                                                                                                                                                                                                                    |                                         | 11.8%                                                                                                                                                                                      | *                                     | 11.7%                                                                                                                                                                                      |  |
| Asian Indian                                                                                                                                                                                                                                                                                                                                                                                                                                                                                                                                                                                                                                                                                                                                 | 2.4%                                                                                                                                                                                                                                                                                                                                | 2.5%                                                                                                                                                                                                                                                     |                                         | 2.9%                                                                                                                                                                                       | *                                     | 2.8%                                                                                                                                                                                       |  |
| Chinese                                                                                                                                                                                                                                                                                                                                                                                                                                                                                                                                                                                                                                                                                                                                      | 5.6%                                                                                                                                                                                                                                                                                                                                | 5.6%                                                                                                                                                                                                                                                     |                                         | 5.3%                                                                                                                                                                                       | *                                     | 5.3%                                                                                                                                                                                       |  |
| Filipino                                                                                                                                                                                                                                                                                                                                                                                                                                                                                                                                                                                                                                                                                                                                     | 1.0%                                                                                                                                                                                                                                                                                                                                | 0.8%                                                                                                                                                                                                                                                     |                                         | 0.8%                                                                                                                                                                                       | *                                     | 0.8%                                                                                                                                                                                       |  |
| Japanese                                                                                                                                                                                                                                                                                                                                                                                                                                                                                                                                                                                                                                                                                                                                     | 0.3%                                                                                                                                                                                                                                                                                                                                | (X)                                                                                                                                                                                                                                                      |                                         | 0.3%                                                                                                                                                                                       |                                       | 0.3%                                                                                                                                                                                       |  |
| Korean                                                                                                                                                                                                                                                                                                                                                                                                                                                                                                                                                                                                                                                                                                                                       | 1.0%                                                                                                                                                                                                                                                                                                                                | (X)                                                                                                                                                                                                                                                      |                                         | 1.0%                                                                                                                                                                                       |                                       | 1.2%                                                                                                                                                                                       |  |
| Vietnamese                                                                                                                                                                                                                                                                                                                                                                                                                                                                                                                                                                                                                                                                                                                                   | 0.2%                                                                                                                                                                                                                                                                                                                                | (X)                                                                                                                                                                                                                                                      |                                         | (X)                                                                                                                                                                                        |                                       | (X)                                                                                                                                                                                        |  |
| Other Asian                                                                                                                                                                                                                                                                                                                                                                                                                                                                                                                                                                                                                                                                                                                                  | 1.4%                                                                                                                                                                                                                                                                                                                                | (X)                                                                                                                                                                                                                                                      |                                         | 1.2%                                                                                                                                                                                       | *                                     | 1.1%                                                                                                                                                                                       |  |
| Native Hawaiian and Other Pacific Islander                                                                                                                                                                                                                                                                                                                                                                                                                                                                                                                                                                                                                                                                                                   | 0.0%                                                                                                                                                                                                                                                                                                                                | 0.0%                                                                                                                                                                                                                                                     |                                         | 0.1%                                                                                                                                                                                       |                                       | 0.0%                                                                                                                                                                                       |  |
|                                                                                                                                                                                                                                                                                                                                                                                                                                                                                                                                                                                                                                                                                                                                              |                                                                                                                                                                                                                                                                                                                                     | 0.0%                                                                                                                                                                                                                                                     |                                         |                                                                                                                                                                                            |                                       |                                                                                                                                                                                            |  |
| Native Hawaiian                                                                                                                                                                                                                                                                                                                                                                                                                                                                                                                                                                                                                                                                                                                              | 0.0%                                                                                                                                                                                                                                                                                                                                |                                                                                                                                                                                                                                                          |                                         | 0.0%                                                                                                                                                                                       |                                       | 0.0%                                                                                                                                                                                       |  |
| Guamanian or Chamorro                                                                                                                                                                                                                                                                                                                                                                                                                                                                                                                                                                                                                                                                                                                        | 0.0%                                                                                                                                                                                                                                                                                                                                | N                                                                                                                                                                                                                                                        |                                         | 0.0%                                                                                                                                                                                       |                                       | 0.0%                                                                                                                                                                                       |  |
| Samoan                                                                                                                                                                                                                                                                                                                                                                                                                                                                                                                                                                                                                                                                                                                                       | 0.0%                                                                                                                                                                                                                                                                                                                                | N                                                                                                                                                                                                                                                        |                                         | (X)                                                                                                                                                                                        |                                       | (X)                                                                                                                                                                                        |  |
| Other Pacific Islander                                                                                                                                                                                                                                                                                                                                                                                                                                                                                                                                                                                                                                                                                                                       | 0.0%                                                                                                                                                                                                                                                                                                                                | N                                                                                                                                                                                                                                                        |                                         | 0.0%                                                                                                                                                                                       | *                                     | 0.0%                                                                                                                                                                                       |  |
| Some other race                                                                                                                                                                                                                                                                                                                                                                                                                                                                                                                                                                                                                                                                                                                              | 13.5%                                                                                                                                                                                                                                                                                                                               | 13.9%                                                                                                                                                                                                                                                    |                                         | 16.9%                                                                                                                                                                                      | *                                     | 17.0%                                                                                                                                                                                      |  |
| Two or more races                                                                                                                                                                                                                                                                                                                                                                                                                                                                                                                                                                                                                                                                                                                            | 2.4%                                                                                                                                                                                                                                                                                                                                | 2.4%                                                                                                                                                                                                                                                     |                                         | 2.1%                                                                                                                                                                                       | *                                     | 2.0%                                                                                                                                                                                       |  |
| White and Black or African American                                                                                                                                                                                                                                                                                                                                                                                                                                                                                                                                                                                                                                                                                                          | 0.6%                                                                                                                                                                                                                                                                                                                                | 0.5%                                                                                                                                                                                                                                                     |                                         | 0.4%                                                                                                                                                                                       | *                                     | 0.4%                                                                                                                                                                                       |  |
| White and American Indian and Alaska Native                                                                                                                                                                                                                                                                                                                                                                                                                                                                                                                                                                                                                                                                                                  | 0.2%                                                                                                                                                                                                                                                                                                                                | 0.2%                                                                                                                                                                                                                                                     |                                         | 0.1%                                                                                                                                                                                       | *                                     | 0.1%                                                                                                                                                                                       |  |
| White and Asian                                                                                                                                                                                                                                                                                                                                                                                                                                                                                                                                                                                                                                                                                                                              | 0.4%                                                                                                                                                                                                                                                                                                                                | 0.3%                                                                                                                                                                                                                                                     |                                         | 0.3%                                                                                                                                                                                       | *                                     | 0.2%                                                                                                                                                                                       |  |
| Black or African American and American Indian and Alaska Native                                                                                                                                                                                                                                                                                                                                                                                                                                                                                                                                                                                                                                                                              | 0.1%                                                                                                                                                                                                                                                                                                                                | 0.1%                                                                                                                                                                                                                                                     |                                         | 0.1%                                                                                                                                                                                       |                                       | 0.1%                                                                                                                                                                                       |  |
|                                                                                                                                                                                                                                                                                                                                                                                                                                                                                                                                                                                                                                                                                                                                              |                                                                                                                                                                                                                                                                                                                                     |                                                                                                                                                                                                                                                          |                                         |                                                                                                                                                                                            |                                       |                                                                                                                                                                                            |  |
| Race alone or in combination with one or more other races<br>Total population                                                                                                                                                                                                                                                                                                                                                                                                                                                                                                                                                                                                                                                                |                                                                                                                                                                                                                                                                                                                                     | 8,363,710                                                                                                                                                                                                                                                | C                                       | 8,274,527                                                                                                                                                                                  | c                                     | 8,214,426                                                                                                                                                                                  |  |
|                                                                                                                                                                                                                                                                                                                                                                                                                                                                                                                                                                                                                                                                                                                                              |                                                                                                                                                                                                                                                                                                                                     | <b>8,363,710</b><br>47.5%                                                                                                                                                                                                                                | C<br>*                                  | <b>8,274,527</b><br>45.0%                                                                                                                                                                  | С<br>*                                | <b>8,214,426</b><br>45.2%                                                                                                                                                                  |  |
| Total population<br>White                                                                                                                                                                                                                                                                                                                                                                                                                                                                                                                                                                                                                                                                                                                    | 8,391,881                                                                                                                                                                                                                                                                                                                           | · · ·                                                                                                                                                                                                                                                    | C<br>*                                  |                                                                                                                                                                                            | C<br>*                                |                                                                                                                                                                                            |  |
| Total population<br>White                                                                                                                                                                                                                                                                                                                                                                                                                                                                                                                                                                                                                                                                                                                    | <b>8,391,881</b><br>48.2%                                                                                                                                                                                                                                                                                                           | 47.5%                                                                                                                                                                                                                                                    | *                                       | 45.0%                                                                                                                                                                                      | *                                     | 45.2%                                                                                                                                                                                      |  |
| Total population<br>White<br>Black or African American                                                                                                                                                                                                                                                                                                                                                                                                                                                                                                                                                                                                                                                                                       | 8,391,881<br>48.2%<br>26.5%                                                                                                                                                                                                                                                                                                         | 47.5%<br>26.8%                                                                                                                                                                                                                                           | *                                       | 45.0%<br>26.2%                                                                                                                                                                             | *                                     | 45.2%<br>26.2%                                                                                                                                                                             |  |
| Total population<br>White<br>Black or African American<br>American Indian and Alaska Native<br>Asian                                                                                                                                                                                                                                                                                                                                                                                                                                                                                                                                                                                                                                         | 8,391,881           48.2%           26.5%           0.8%                                                                                                                                                                                                                                                                            | 47.5%<br>26.8%<br>0.8%                                                                                                                                                                                                                                   | *                                       | 45.0%<br>26.2%<br>0.7%                                                                                                                                                                     | *                                     | 45.2%<br>26.2%<br>0.7%                                                                                                                                                                     |  |
| Total population<br>White<br>Black or African American<br>American Indian and Alaska Native<br>Asian                                                                                                                                                                                                                                                                                                                                                                                                                                                                                                                                                                                                                                         | 8,391,881           48.2%           26.5%           0.8%           12.6%                                                                                                                                                                                                                                                            | 47.5%<br>26.8%<br>0.8%<br>12.5%                                                                                                                                                                                                                          | *                                       | 45.0%<br>26.2%<br>0.7%<br>12.3%                                                                                                                                                            | * * * *                               | 45.2%<br>26.2%<br>0.7%<br>12.2%                                                                                                                                                            |  |
| Total population         White         Black or African American         American Indian and Alaska Native         Asian         Native Hawaiian and Other Pacific Islander         Some other race                                                                                                                                                                                                                                                                                                                                                                                                                                                                                                                                          | 8,391,881           48.2%           26.5%           0.8%           12.6%           0.1%           14.3%                                                                                                                                                                                                                             | 47.5%<br>26.8%<br>0.8%<br>12.5%<br>0.1%<br>14.9%                                                                                                                                                                                                         | * * * *                                 | 45.0%<br>26.2%<br>0.7%<br>12.3%<br>0.1%<br>17.9%                                                                                                                                           | * * * * * *                           | 45.2%<br>26.2%<br>0.7%<br>12.2%<br>0.0%<br>17.9%                                                                                                                                           |  |
| Total population         White         Black or African American         American Indian and Alaska Native         Asian         Native Hawaiian and Other Pacific Islander         Some other race         HISPANIC OR LATINO AND RACE         Total population                                                                                                                                                                                                                                                                                                                                                                                                                                                                             | 8,391,881           48.2%           26.5%           0.8%           12.6%           0.1%           14.3%                                                                                                                                                                                                                             | 47.5%<br>26.8%<br>0.8%<br>12.5%<br>0.1%<br>14.9%<br><b>8,363,710</b>                                                                                                                                                                                     | *<br>*<br>*<br>C                        | 45.0%<br>26.2%<br>0.7%<br>12.3%<br>0.1%<br>17.9%<br>8,274,527                                                                                                                              | *<br>*<br>*<br>*<br>*                 | 45.2%<br>26.2%<br>0.7%<br>12.2%<br>0.0%<br>17.9%<br>8,214,426                                                                                                                              |  |
| Total population         White         Black or African American         American Indian and Alaska Native         Asian         Native Hawaiian and Other Pacific Islander         Some other race         HISPANIC OR LATINO AND RACE         Total population         Hispanic or Latino (of any race)                                                                                                                                                                                                                                                                                                                                                                                                                                    | 8,391,881           48.2%           26.5%           0.8%           12.6%           0.1%           14.3%           8,391,881           27.6%                                                                                                                                                                                         | 47.5%<br>26.8%<br>0.8%<br>12.5%<br>0.1%<br>14.9%<br><b>8,363,710</b><br>27.7%                                                                                                                                                                            | * * * *                                 | 45.0%<br>26.2%<br>0.7%<br>12.3%<br>0.1%<br>17.9%<br>8,274,527<br>27.4%                                                                                                                     | * * * * * *                           | 45.2%<br>26.2%<br>0.7%<br>12.2%<br>0.0%<br>17.9%<br><b>8,214,426</b><br>27.6%                                                                                                              |  |
| Total population         White         Black or African American         American Indian and Alaska Native         Asian         Native Hawaiian and Other Pacific Islander         Some other race         HISPANIC OR LATINO AND RACE         Total population         Hispanic or Latino (of any race)         Mexican                                                                                                                                                                                                                                                                                                                                                                                                                    | 8,391,881           48.2%           26.5%           0.8%           12.6%           0.1%           14.3%           8,391,881           27.6%           3.6%                                                                                                                                                                          | 47.5%<br>26.8%<br>0.8%<br>12.5%<br>0.1%<br>14.9%<br><b>8,363,710</b><br>27.7%<br>3.5%                                                                                                                                                                    | *<br>*<br>*<br>C                        | 45.0%<br>26.2%<br>0.7%<br>12.3%<br>0.1%<br>17.9%<br>8,274,527<br>27.4%<br>3.5%                                                                                                             | *<br>*<br>*<br>*<br>*                 | 45.2%<br>26.2%<br>0.7%<br>12.2%<br>0.0%<br>17.9%<br><b>8,214,426</b><br>27.6%<br>3.2%                                                                                                      |  |
| Total population         White         Black or African American         American Indian and Alaska Native         Asian         Native Hawaiian and Other Pacific Islander         Some other race         HISPANIC OR LATINO AND RACE         Total population         Hispanic or Latino (of any race)         Mexican         Puerto Rican                                                                                                                                                                                                                                                                                                                                                                                               | 8,391,881           48.2%           26.5%           0.8%           12.6%           0.1%           14.3%           8,391,881           27.6%           3.6%           9.3%                                                                                                                                                           | 47.5%<br>26.8%<br>0.8%<br>12.5%<br>0.1%<br>14.9%<br><b>8,363,710</b><br>27.7%<br>3.5%<br>9.4%                                                                                                                                                            | *<br>*<br>*<br>C                        | 45.0%<br>26.2%<br>0.7%<br>12.3%<br>0.1%<br>17.9%<br><b>8,274,527</b><br>27.4%<br>3.5%<br>9.5%                                                                                              | *<br>*<br>*<br>*<br>*                 | 45.2%<br>26.2%<br>0.7%<br>12.2%<br>0.0%<br>17.9%<br><b>8,214,426</b><br>27.6%<br>3.2%<br>9.4%                                                                                              |  |
| Total population         White         Black or African American         American Indian and Alaska Native         Asian         Native Hawaiian and Other Pacific Islander         Some other race         HISPANIC OR LATINO AND RACE         Total population         Hispanic or Latino (of any race)         Mexican         Puerto Rican         Cuban                                                                                                                                                                                                                                                                                                                                                                                 | 8,391,881           48.2%           26.5%           0.8%           12.6%           0.1%           14.3%           8,391,881           27.6%           3.6%                                                                                                                                                                          | 47.5%<br>26.8%<br>0.8%<br>12.5%<br>0.1%<br>14.9%<br><b>8,363,710</b><br>27.7%<br>3.5%<br>9.4%<br>0.5%                                                                                                                                                    | *<br>*<br>*<br>C                        | 45.0%<br>26.2%<br>0.7%<br>12.3%<br>0.1%<br>17.9%<br><b>8,274,527</b><br>27.4%<br>3.5%<br>9.5%<br>0.5%                                                                                      | *<br>*<br>*<br>*<br>*                 | 45.2%<br>26.2%<br>0.7%<br>12.2%<br>0.0%<br>17.9%<br><b>8,214,426</b><br>27.6%<br>3.2%<br>9.4%<br>0.5%                                                                                      |  |
| Total population         White         Black or African American         American Indian and Alaska Native         Asian         Native Hawaiian and Other Pacific Islander         Some other race         HISPANIC OR LATINO AND RACE         Total population         Hispanic or Latino (of any race)         Mexican         Puerto Rican         Cuban         Other Hispanic or Latino                                                                                                                                                                                                                                                                                                                                                | 8,391,881           48.2%           26.5%           0.8%           12.6%           0.1%           14.3%           27.6%           3.6%           9.3%           0.5%           14.1%                                                                                                                                                | 47.5%<br>26.8%<br>0.8%<br>12.5%<br>0.1%<br>14.9%<br>8,363,710<br>27.7%<br>3.5%<br>9.4%<br>0.5%<br>14.3%                                                                                                                                                  | *<br>*<br>*<br>C                        | 45.0%<br>26.2%<br>0.7%<br>12.3%<br>0.1%<br>17.9%<br><b>8,274,527</b><br><b>27.4%</b><br>3.5%<br>9.5%<br>0.5%<br>13.9%                                                                      | *<br>*<br>*<br>*<br>*                 | 45.2%<br>26.2%<br>0.7%<br>12.2%<br>0.0%<br>17.9%<br>8,214,426<br>27.6%<br>3.2%<br>9.4%<br>0.5%<br>14.6%                                                                                    |  |
| Total population         White         Black or African American         American Indian and Alaska Native         Asian         Native Hawaiian and Other Pacific Islander         Some other race         HISPANIC OR LATINO AND RACE         Total population         Hispanic or Latino (of any race)         Mexican         Puerto Rican         Cuban         Other Hispanic or Latino                                                                                                                                                                                                                                                                                                                                                | 8,391,881           48.2%           26.5%           0.8%           12.6%           0.1%           14.3%           8,391,881           27.6%           3.6%           9.3%           0.5%                                                                                                                                            | 47.5%<br>26.8%<br>0.8%<br>12.5%<br>0.1%<br>14.9%<br><b>8,363,710</b><br>27.7%<br>3.5%<br>9.4%<br>0.5%                                                                                                                                                    | *<br>*<br>*<br>C                        | 45.0%<br>26.2%<br>0.7%<br>12.3%<br>0.1%<br>17.9%<br><b>8,274,527</b><br>27.4%<br>3.5%<br>9.5%<br>0.5%                                                                                      | *<br>*<br>*<br>*<br>*                 | 45.2%<br>26.2%<br>0.7%<br>12.2%<br>0.0%<br>17.9%<br><b>8,214,426</b><br>27.6%<br>3.2%<br>9.4%<br>0.5%                                                                                      |  |
| Total population         White         Black or African American         American Indian and Alaska Native         Asian         Native Hawaiian and Other Pacific Islander         Some other race         HISPANIC OR LATINO AND RACE         Total population         Hispanic or Latino (of any race)         Mexican         Puerto Rican         Cuban         Other Hispanic or Latino                                                                                                                                                                                                                                                                                                                                                | 8,391,881           48.2%           26.5%           0.8%           12.6%           0.1%           14.3%           27.6%           3.6%           9.3%           0.5%           14.1%                                                                                                                                                | 47.5%<br>26.8%<br>0.8%<br>12.5%<br>0.1%<br>14.9%<br>8,363,710<br>27.7%<br>3.5%<br>9.4%<br>0.5%<br>14.3%                                                                                                                                                  | * * * * C C C C * * * * * * * * * * * * | 45.0%<br>26.2%<br>0.7%<br>12.3%<br>0.1%<br>17.9%<br><b>8,274,527</b><br><b>27.4%</b><br>3.5%<br>9.5%<br>0.5%<br>13.9%                                                                      | *<br>*<br>*<br>*<br>*                 | 45.2%<br>26.2%<br>0.7%<br>12.2%<br>0.0%<br>17.9%<br>8,214,426<br>27.6%<br>3.2%<br>9.4%<br>0.5%<br>14.6%                                                                                    |  |
| Total population         White         Black or African American         American Indian and Alaska Native         Asian         Native Hawaiian and Other Pacific Islander         Some other race         HISPANIC OR LATINO AND RACE         Total population         Hispanic or Latino (of any race)         Mexican         Puerto Rican         Cuban         Other Hispanic or Latino         Not Hispanic or Latino                                                                                                                                                                                                                                                                                                                 | 8,391,881           48.2%           26.5%           0.8%           12.6%           0.1%           14.3%           27.6%           3.6%           9.3%           0.5%           14.1%           72.4%                                                                                                                                | 47.5%         26.8%         0.8%         12.5%         0.1%         14.9%         27.7%         3.5%         9.4%         0.5%         14.3%         72.3%                                                                                               | * * * * C C C C C                       | 45.0%<br>26.2%<br>0.7%<br>12.3%<br>0.1%<br>17.9%<br><b>8,274,527</b><br>27.4%<br>3.5%<br>9.5%<br>0.5%<br>13.9%<br>72.6%                                                                    | *<br>*<br>*<br>*<br>*                 | 45.2%<br>26.2%<br>0.7%<br>12.2%<br>0.0%<br>17.9%<br><b>8,214,426</b><br>27.6%<br>3.2%<br>9.4%<br>0.5%<br>14.6%<br>72.4%                                                                    |  |
| Total population         White         Black or African American         American Indian and Alaska Native         Asian         Native Hawaiian and Other Pacific Islander         Some other race         HISPANIC OR LATINO AND RACE         Total population         Hispanic or Latino (of any race)         Mexican         Puerto Rican         Cuban         Other Hispanic or Latino         Not Hispanic or Latino         White alone                                                                                                                                                                                                                                                                                             | 8,391,881           48.2%           26.5%           0.8%           12.6%           0.1%           14.3%           27.6%           3.6%           9.3%           0.5%           14.1%           72.4%           35.3%                                                                                                                | 47.5%         26.8%         0.8%         12.5%         0.1%         14.9%         27.7%         3.5%         9.4%         0.5%         14.3%         72.3%         35.0%                                                                                 | * * * * C C C C * * * * * * * * * * * * | 45.0%<br>26.2%<br>0.7%<br>12.3%<br>0.1%<br>17.9%<br><b>8,274,527</b><br>27.4%<br>3.5%<br>9.5%<br>0.5%<br>13.9%<br>72.6%<br>35.1%                                                           | *<br>*<br>*<br>*<br>*                 | 45.2%<br>26.2%<br>0.7%<br>12.2%<br>0.0%<br>17.9%<br>8,214,426<br>27.6%<br>3.2%<br>9.4%<br>0.5%<br>14.6%<br>72.4%<br>34.8%                                                                  |  |
| Total population         White         Black or African American         American Indian and Alaska Native         Asian         Native Hawaiian and Other Pacific Islander         Some other race         HISPANIC OR LATINO AND RACE         Total population         Hispanic or Latino (of any race)         Mexican         Puerto Rican         Cuban         Other Hispanic or Latino         Not Hispanic or Latino         Not Hispanic or Latino         Black or African American alone                                                                                                                                                                                                                                          | 8,391,881           48.2%           26.5%           0.8%           12.6%           0.1%           14.3%           27.6%           3.6%           9.3%           0.5%           14.1%           72.4%           35.3%           23.0%                                                                                                | 47.5%<br>26.8%<br>0.8%<br>12.5%<br>0.1%<br>14.9%<br><b>8,363,710</b><br>27.7%<br>3.5%<br>9.4%<br>0.5%<br>14.3%<br>72.3%<br>35.0%<br>23.3%                                                                                                                | * * * * C C C C * * * * * * * * * * * * | 45.0%<br>26.2%<br>0.7%<br>12.3%<br>0.1%<br>17.9%<br><b>8,274,527</b><br>27.4%<br>3.5%<br>9.5%<br>0.5%<br>13.9%<br>72.6%<br>35.1%<br>23.5%                                                  | *<br>*<br>*<br>*<br>*                 | 45.2%<br>26.2%<br>0.7%<br>12.2%<br>0.0%<br>17.9%<br><b>8,214,426</b><br>27.6%<br>3.2%<br>9.4%<br>0.5%<br>14.6%<br>72.4%<br>34.8%<br>23.7%                                                  |  |
| Total population         White         Black or African American         American Indian and Alaska Native         Asian         Native Hawaiian and Other Pacific Islander         Some other race         HISPANIC OR LATINO AND RACE         Total population         Hispanic or Latino (of any race)         Mexican         Puerto Rican         Cuban         Other Hispanic or Latino         Not Hispanic or Latino         White alone         Black or African American alone         American Indian and Alaska Native alone                                                                                                                                                                                                     | 8,391,881           48.2%           26.5%           0.8%           12.6%           0.1%           14.3%           27.6%           3.6%           9.3%           0.5%           14.1%           72.4%           35.3%           23.0%           0.2%                                                                                 | 47.5%         26.8%         0.8%         12.5%         0.1%         14.9%         27.7%         3.5%         9.4%         0.5%         14.3%         72.3%         35.0%         23.3%         0.2%                                                      | * * * * C C C C * * * * * * * * * * * * | 45.0%<br>26.2%<br>0.7%<br>12.3%<br>0.1%<br>17.9%<br><b>8,274,527</b><br><b>27.4%</b><br>3.5%<br>9.5%<br>0.5%<br>13.9%<br>72.6%<br>35.1%<br>23.5%<br>0.2%                                   | *<br>*<br>*<br>*<br>*                 | 45.2%<br>26.2%<br>0.7%<br>12.2%<br>0.0%<br>17.9%<br><b>8,214,426</b><br>27.6%<br>3.2%<br>9.4%<br>0.5%<br>14.6%<br>72.4%<br>34.8%<br>23.7%<br>0.2%                                          |  |
| Total population         White         Black or African American         American Indian and Alaska Native         Asian         Native Hawaiian and Other Pacific Islander         Some other race         HISPANIC OR LATINO AND RACE         Total population         Hispanic or Latino (of any race)         Mexican         Puerto Rican         Cuban         Other Hispanic or Latino         Not Hispanic or Latino         White alone         Black or African American alone         American Indian and Alaska Native alone         Asian alone                                                                                                                                                                                 | 8,391,881           48.2%           26.5%           0.8%           12.6%           0.1%           14.3%           27.6%           3.6%           9.3%           0.5%           14.1%           72.4%           35.3%           23.0%           0.2%           11.9%                                                                 | 47.5%         26.8%         0.8%         12.5%         0.1%         14.9%         27.7%         3.5%         9.4%         0.5%         14.3%         72.3%         35.0%         23.3%         0.2%         11.8%                                        | * * * * C C C C * * * * * * * * * * * * | 45.0%<br>26.2%<br>0.7%<br>12.3%<br>0.1%<br>17.9%<br><b>8,274,527</b><br>27.4%<br>3.5%<br>9.5%<br>0.5%<br>13.9%<br>72.6%<br>35.1%<br>23.5%<br>0.2%<br>11.7%                                 | *<br>*<br>*<br>*<br>*                 | 45.2%<br>26.2%<br>0.7%<br>12.2%<br>0.0%<br>17.9%<br><b>8,214,426</b><br>27.6%<br>3.2%<br>9.4%<br>0.5%<br>14.6%<br>72.4%<br>34.8%<br>23.7%<br>0.2%<br>11.6%                                 |  |
| Total population         White         Black or African American         American Indian and Alaska Native         Asian         Native Hawaiian and Other Pacific Islander         Some other race         HISPANIC OR LATINO AND RACE         Total population         Hispanic or Latino (of any race)         Mexican         Puerto Rican         Cuban         Other Hispanic or Latino         Not Hispanic or Latino         Not Hispanic or Latino         Mite alone         Black or African American alone         American Indian and Alaska Native alone         Asian alone         Native Hawaiian and Other Pacific Islander alone                                                                                          | 8,391,881           48.2%           26.5%           0.8%           12.6%           0.1%           14.3%           27.6%           3.6%           9.3%           0.5%           14.1%           72.4%           35.3%           23.0%           0.2%           11.9%           0.0%                                                  | 47.5%         26.8%         0.8%         12.5%         0.1%         14.9%         27.7%         3.5%         9.4%         0.5%         14.3%         72.3%         35.0%         23.3%         0.2%         11.8%         0.0%                           | * * * * C C C C * * * * * * * * * * * * | 45.0%<br>26.2%<br>0.7%<br>12.3%<br>0.1%<br>17.9%<br><b>8,274,527</b><br>27.4%<br>3.5%<br>9.5%<br>0.5%<br>13.9%<br>72.6%<br>35.1%<br>23.5%<br>0.2%<br>11.7%<br>0.0%                         | *<br>*<br>*<br>*<br>*                 | 45.2%<br>26.2%<br>0.7%<br>12.2%<br>0.0%<br>17.9%<br><b>8,214,426</b><br>27.6%<br>3.2%<br>9.4%<br>0.5%<br>14.6%<br>72.4%<br>34.8%<br>23.7%<br>0.2%<br>11.6%<br>0.0%                         |  |
| Total population         White         Black or African American         American Indian and Alaska Native         Asian         Native Hawaiian and Other Pacific Islander         Some other race         HISPANIC OR LATINO AND RACE         Total population         Hispanic or Latino (of any race)         Mexican         Puerto Rican         Cuban         Other Hispanic or Latino         Not Hispanic or Latino         White alone         Black or African American alone         American Indian and Alaska Native alone         Asian alone         Native Hawaiian and Other Pacific Islander alone         Some other race alone                                                                                          | 8,391,881           48.2%           26.5%           0.8%           12.6%           0.1%           14.3%           27.6%           3.6%           9.3%           0.5%           14.1%           72.4%           35.3%           23.0%           0.2%           11.9%           0.0%           0.7%                                   | 47.5%         26.8%         0.8%         12.5%         0.1%         14.9%         27.7%         3.5%         9.4%         0.5%         14.3%         72.3%         35.0%         23.3%         0.2%         11.8%         0.0%         0.9%              | * * * * * * * * * * * * * * * * * * *   | 45.0%<br>26.2%<br>0.7%<br>12.3%<br>0.1%<br>17.9%<br><b>8,274,527</b><br><b>27.4%</b><br>3.5%<br>9.5%<br>0.5%<br>13.9%<br>72.6%<br>35.1%<br>23.5%<br>0.2%<br>11.7%<br>0.0%<br>0.9%          | * * * * * * * * * * * * * * * * * * * | 45.2%<br>26.2%<br>0.7%<br>12.2%<br>0.0%<br>17.9%<br><b>8,214,426</b><br>27.6%<br>3.2%<br>9.4%<br>0.5%<br>14.6%<br>72.4%<br>34.8%<br>23.7%<br>0.2%<br>11.6%<br>0.0%<br>1.1%                 |  |
| Total population         White         Black or African American         American Indian and Alaska Native         Asian         Native Hawaiian and Other Pacific Islander         Some other race         HISPANIC OR LATINO AND RACE         Total population         Hispanic or Latino (of any race)         Mexican         Puerto Rican         Cuban         Other Hispanic or Latino         Not Hispanic or Latino         White alone         Black or African American alone         American Indian and Alaska Native alone         Asian alone         Native Hawaiian and Other Pacific Islander alone         Some other race alone         Two or more races                                                                | 8,391,881           48.2%           26.5%           0.8%           12.6%           0.1%           14.3%           27.6%           3.6%           9.3%           0.5%           14.1%           72.4%           35.3%           23.0%           0.2%           11.9%           0.7%           1.3%                                   | 47.5%         26.8%         0.8%         12.5%         0.1%         14.9%         27.7%         3.5%         9.4%         0.5%         14.3%         72.3%         35.0%         23.3%         0.2%         11.8%         0.0%         0.9%         1.1% | * * * * * * * * * * * * * * * * * * *   | 45.0%<br>26.2%<br>0.7%<br>12.3%<br>0.1%<br>17.9%<br><b>8,274,527</b><br>27.4%<br>3.5%<br>9.5%<br>0.5%<br>13.9%<br>72.6%<br>35.1%<br>23.5%<br>0.2%<br>11.7%<br>0.0%<br>0.9%<br>1.1%         | * * * * * * * * * * * * * * * * * * * | 45.2%<br>26.2%<br>0.7%<br>12.2%<br>0.0%<br>17.9%<br><b>8,214,426</b><br>27.6%<br>3.2%<br>9.4%<br>0.5%<br>14.6%<br>72.4%<br>34.8%<br>23.7%<br>0.2%<br>11.6%<br>0.0%<br>1.1%<br>1.0%         |  |
| Total population         White         Black or African American         American Indian and Alaska Native         Asian         Native Hawaiian and Other Pacific Islander         Some other race         HISPANIC OR LATINO AND RACE         Total population         Hispanic or Latino (of any race)         Mexican         Puerto Rican         Cuban         Other Hispanic or Latino         Not Hispanic or Latino         White alone         Black or African American alone         American Indian and Alaska Native alone         Asian alone         Native Hawaiian and Other Pacific Islander alone         Some other race alone         Two or more races         Two races including Some other race, and Three or more | 8,391,881           48.2%           26.5%           0.8%           12.6%           0.1%           14.3%           8,391,881           27.6%           3.6%           9.3%           0.5%           14.1%           72.4%           35.3%           0.2%           11.9%           0.7%           1.3%           0.2%           1.1% | 47.5%<br>26.8%<br>0.8%<br>12.5%<br>0.1%<br>14.9%<br>4.9%<br>27.7%<br>3.5%<br>9.4%<br>0.5%<br>14.3%<br>72.3%<br>35.0%<br>23.3%<br>0.2%<br>11.8%<br>0.0%<br>0.9%<br>1.1%<br>0.2%                                                                           | * * * * * * * * * * * * * * * * * * *   | 45.0%<br>26.2%<br>0.7%<br>12.3%<br>0.1%<br>17.9%<br><b>8,274,527</b><br>27.4%<br>3.5%<br>9.5%<br>0.5%<br>13.9%<br>72.6%<br>35.1%<br>23.5%<br>0.2%<br>11.7%<br>0.0%<br>0.9%<br>1.1%<br>0.2% | * * * * * * * * * * * * * * * * * * * | 45.2%<br>26.2%<br>0.7%<br>12.2%<br>0.0%<br>17.9%<br><b>8,214,426</b><br>27.6%<br>3.2%<br>9.4%<br>0.5%<br>14.6%<br>72.4%<br>34.8%<br>23.7%<br>0.2%<br>11.6%<br>0.0%<br>1.1%<br>1.0%<br>0.2% |  |