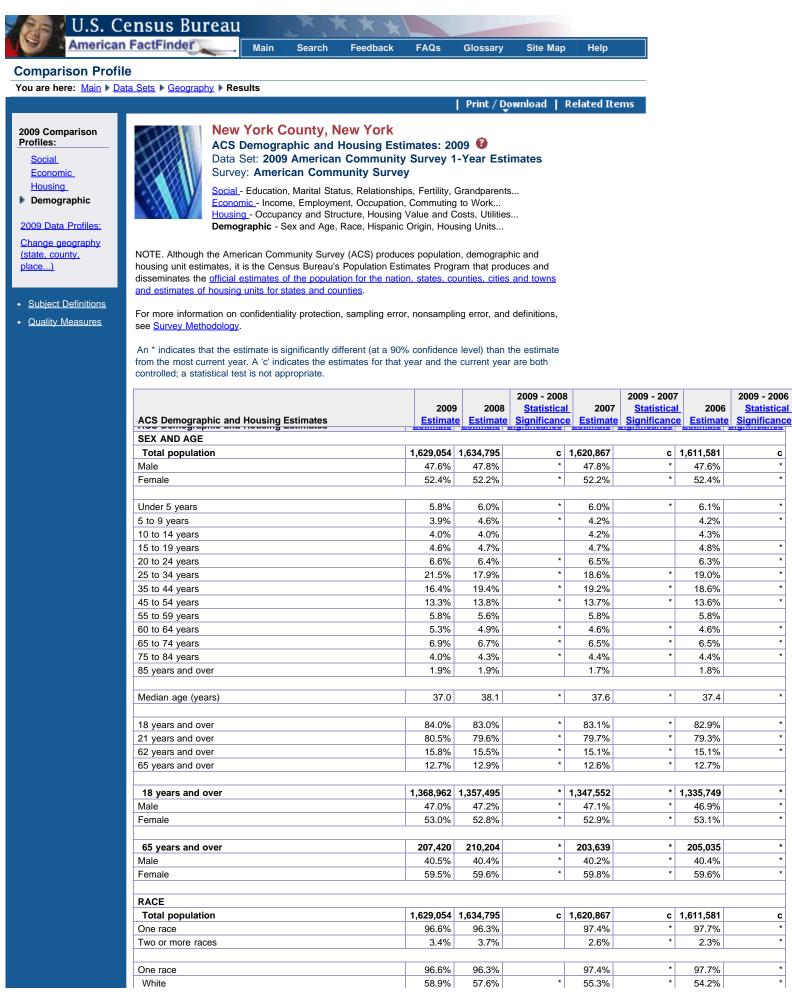

| Black or African American                                                                                                                                                                                                                                                                                                                                                                                                                                                                                                                                                                                                                                                                                                                    | 25.1%                                                                                                                                                                                                                                                                                                                               | 25.5%                                                                                                                                                                                                                                                    | *                                       | 25.2%                                                                                                                                                                                      |                                       | 25.1%                                                                                                                                                                                      |  |
|----------------------------------------------------------------------------------------------------------------------------------------------------------------------------------------------------------------------------------------------------------------------------------------------------------------------------------------------------------------------------------------------------------------------------------------------------------------------------------------------------------------------------------------------------------------------------------------------------------------------------------------------------------------------------------------------------------------------------------------------|-------------------------------------------------------------------------------------------------------------------------------------------------------------------------------------------------------------------------------------------------------------------------------------------------------------------------------------|----------------------------------------------------------------------------------------------------------------------------------------------------------------------------------------------------------------------------------------------------------|-----------------------------------------|--------------------------------------------------------------------------------------------------------------------------------------------------------------------------------------------|---------------------------------------|--------------------------------------------------------------------------------------------------------------------------------------------------------------------------------------------|--|
| American Indian and Alaska Native                                                                                                                                                                                                                                                                                                                                                                                                                                                                                                                                                                                                                                                                                                            | 0.4%                                                                                                                                                                                                                                                                                                                                | 0.4%                                                                                                                                                                                                                                                     |                                         | 0.3%                                                                                                                                                                                       |                                       | 0.3%                                                                                                                                                                                       |  |
| Cherokee tribal grouping                                                                                                                                                                                                                                                                                                                                                                                                                                                                                                                                                                                                                                                                                                                     | 0.0%                                                                                                                                                                                                                                                                                                                                | N                                                                                                                                                                                                                                                        |                                         | 0.070<br>N                                                                                                                                                                                 |                                       | 0.0 <i>1</i> 0                                                                                                                                                                             |  |
| Chippewa tribal grouping                                                                                                                                                                                                                                                                                                                                                                                                                                                                                                                                                                                                                                                                                                                     | 0.0%                                                                                                                                                                                                                                                                                                                                | N                                                                                                                                                                                                                                                        |                                         | N                                                                                                                                                                                          |                                       | N                                                                                                                                                                                          |  |
| Navajo tribal grouping                                                                                                                                                                                                                                                                                                                                                                                                                                                                                                                                                                                                                                                                                                                       | 0.0%                                                                                                                                                                                                                                                                                                                                | N                                                                                                                                                                                                                                                        |                                         | N                                                                                                                                                                                          |                                       | N                                                                                                                                                                                          |  |
| Sioux tribal grouping                                                                                                                                                                                                                                                                                                                                                                                                                                                                                                                                                                                                                                                                                                                        | 0.0%                                                                                                                                                                                                                                                                                                                                | N                                                                                                                                                                                                                                                        |                                         | N                                                                                                                                                                                          |                                       | N                                                                                                                                                                                          |  |
| Asian                                                                                                                                                                                                                                                                                                                                                                                                                                                                                                                                                                                                                                                                                                                                        | 12.0%                                                                                                                                                                                                                                                                                                                               | 11.9%                                                                                                                                                                                                                                                    |                                         | 11.8%                                                                                                                                                                                      | *                                     | 11.7%                                                                                                                                                                                      |  |
| Asian Indian                                                                                                                                                                                                                                                                                                                                                                                                                                                                                                                                                                                                                                                                                                                                 | 2.4%                                                                                                                                                                                                                                                                                                                                | 2.5%                                                                                                                                                                                                                                                     |                                         | 2.9%                                                                                                                                                                                       | *                                     | 2.8%                                                                                                                                                                                       |  |
| Chinese                                                                                                                                                                                                                                                                                                                                                                                                                                                                                                                                                                                                                                                                                                                                      | 5.6%                                                                                                                                                                                                                                                                                                                                | 5.6%                                                                                                                                                                                                                                                     |                                         | 5.3%                                                                                                                                                                                       | *                                     | 5.3%                                                                                                                                                                                       |  |
| Filipino                                                                                                                                                                                                                                                                                                                                                                                                                                                                                                                                                                                                                                                                                                                                     | 1.0%                                                                                                                                                                                                                                                                                                                                | 0.8%                                                                                                                                                                                                                                                     |                                         | 0.8%                                                                                                                                                                                       | *                                     | 0.8%                                                                                                                                                                                       |  |
| Japanese                                                                                                                                                                                                                                                                                                                                                                                                                                                                                                                                                                                                                                                                                                                                     | 0.3%                                                                                                                                                                                                                                                                                                                                | (X)                                                                                                                                                                                                                                                      |                                         | 0.3%                                                                                                                                                                                       |                                       | 0.3%                                                                                                                                                                                       |  |
| Korean                                                                                                                                                                                                                                                                                                                                                                                                                                                                                                                                                                                                                                                                                                                                       | 1.0%                                                                                                                                                                                                                                                                                                                                | (X)                                                                                                                                                                                                                                                      |                                         | 1.0%                                                                                                                                                                                       |                                       | 1.2%                                                                                                                                                                                       |  |
| Vietnamese                                                                                                                                                                                                                                                                                                                                                                                                                                                                                                                                                                                                                                                                                                                                   | 0.2%                                                                                                                                                                                                                                                                                                                                | (X)                                                                                                                                                                                                                                                      |                                         | (X)                                                                                                                                                                                        |                                       | (X)                                                                                                                                                                                        |  |
| Other Asian                                                                                                                                                                                                                                                                                                                                                                                                                                                                                                                                                                                                                                                                                                                                  | 1.4%                                                                                                                                                                                                                                                                                                                                | (X)                                                                                                                                                                                                                                                      |                                         | 1.2%                                                                                                                                                                                       | *                                     | 1.1%                                                                                                                                                                                       |  |
| Native Hawaiian and Other Pacific Islander                                                                                                                                                                                                                                                                                                                                                                                                                                                                                                                                                                                                                                                                                                   | 0.0%                                                                                                                                                                                                                                                                                                                                | 0.0%                                                                                                                                                                                                                                                     |                                         | 0.1%                                                                                                                                                                                       |                                       | 0.0%                                                                                                                                                                                       |  |
|                                                                                                                                                                                                                                                                                                                                                                                                                                                                                                                                                                                                                                                                                                                                              |                                                                                                                                                                                                                                                                                                                                     | 0.0%                                                                                                                                                                                                                                                     |                                         |                                                                                                                                                                                            |                                       |                                                                                                                                                                                            |  |
| Native Hawaiian                                                                                                                                                                                                                                                                                                                                                                                                                                                                                                                                                                                                                                                                                                                              | 0.0%                                                                                                                                                                                                                                                                                                                                |                                                                                                                                                                                                                                                          |                                         | 0.0%                                                                                                                                                                                       |                                       | 0.0%                                                                                                                                                                                       |  |
| Guamanian or Chamorro                                                                                                                                                                                                                                                                                                                                                                                                                                                                                                                                                                                                                                                                                                                        | 0.0%                                                                                                                                                                                                                                                                                                                                | N                                                                                                                                                                                                                                                        |                                         | 0.0%                                                                                                                                                                                       |                                       | 0.0%                                                                                                                                                                                       |  |
| Samoan                                                                                                                                                                                                                                                                                                                                                                                                                                                                                                                                                                                                                                                                                                                                       | 0.0%                                                                                                                                                                                                                                                                                                                                | N                                                                                                                                                                                                                                                        |                                         | (X)                                                                                                                                                                                        |                                       | (X)                                                                                                                                                                                        |  |
| Other Pacific Islander                                                                                                                                                                                                                                                                                                                                                                                                                                                                                                                                                                                                                                                                                                                       | 0.0%                                                                                                                                                                                                                                                                                                                                | N                                                                                                                                                                                                                                                        |                                         | 0.0%                                                                                                                                                                                       | *                                     | 0.0%                                                                                                                                                                                       |  |
| Some other race                                                                                                                                                                                                                                                                                                                                                                                                                                                                                                                                                                                                                                                                                                                              | 13.5%                                                                                                                                                                                                                                                                                                                               | 13.9%                                                                                                                                                                                                                                                    |                                         | 16.9%                                                                                                                                                                                      | *                                     | 17.0%                                                                                                                                                                                      |  |
| Two or more races                                                                                                                                                                                                                                                                                                                                                                                                                                                                                                                                                                                                                                                                                                                            | 2.4%                                                                                                                                                                                                                                                                                                                                | 2.4%                                                                                                                                                                                                                                                     |                                         | 2.1%                                                                                                                                                                                       | *                                     | 2.0%                                                                                                                                                                                       |  |
| White and Black or African American                                                                                                                                                                                                                                                                                                                                                                                                                                                                                                                                                                                                                                                                                                          | 0.6%                                                                                                                                                                                                                                                                                                                                | 0.5%                                                                                                                                                                                                                                                     |                                         | 0.4%                                                                                                                                                                                       | *                                     | 0.4%                                                                                                                                                                                       |  |
| White and American Indian and Alaska Native                                                                                                                                                                                                                                                                                                                                                                                                                                                                                                                                                                                                                                                                                                  | 0.2%                                                                                                                                                                                                                                                                                                                                | 0.2%                                                                                                                                                                                                                                                     |                                         | 0.1%                                                                                                                                                                                       | *                                     | 0.1%                                                                                                                                                                                       |  |
| White and Asian                                                                                                                                                                                                                                                                                                                                                                                                                                                                                                                                                                                                                                                                                                                              | 0.4%                                                                                                                                                                                                                                                                                                                                | 0.3%                                                                                                                                                                                                                                                     |                                         | 0.3%                                                                                                                                                                                       | *                                     | 0.2%                                                                                                                                                                                       |  |
| Black or African American and American Indian and Alaska Native                                                                                                                                                                                                                                                                                                                                                                                                                                                                                                                                                                                                                                                                              | 0.1%                                                                                                                                                                                                                                                                                                                                | 0.1%                                                                                                                                                                                                                                                     |                                         | 0.1%                                                                                                                                                                                       |                                       | 0.1%                                                                                                                                                                                       |  |
|                                                                                                                                                                                                                                                                                                                                                                                                                                                                                                                                                                                                                                                                                                                                              |                                                                                                                                                                                                                                                                                                                                     |                                                                                                                                                                                                                                                          |                                         |                                                                                                                                                                                            |                                       |                                                                                                                                                                                            |  |
| Race alone or in combination with one or more other races<br>Total population                                                                                                                                                                                                                                                                                                                                                                                                                                                                                                                                                                                                                                                                |                                                                                                                                                                                                                                                                                                                                     | 8,363,710                                                                                                                                                                                                                                                | C                                       | 8,274,527                                                                                                                                                                                  | c                                     | 8,214,426                                                                                                                                                                                  |  |
|                                                                                                                                                                                                                                                                                                                                                                                                                                                                                                                                                                                                                                                                                                                                              |                                                                                                                                                                                                                                                                                                                                     | <b>8,363,710</b><br>47.5%                                                                                                                                                                                                                                | C<br>*                                  | <b>8,274,527</b><br>45.0%                                                                                                                                                                  | С<br>*                                | <b>8,214,426</b><br>45.2%                                                                                                                                                                  |  |
| Total population<br>White                                                                                                                                                                                                                                                                                                                                                                                                                                                                                                                                                                                                                                                                                                                    | 8,391,881                                                                                                                                                                                                                                                                                                                           | · · ·                                                                                                                                                                                                                                                    | C<br>*                                  |                                                                                                                                                                                            | C<br>*                                |                                                                                                                                                                                            |  |
| Total population<br>White                                                                                                                                                                                                                                                                                                                                                                                                                                                                                                                                                                                                                                                                                                                    | <b>8,391,881</b><br>48.2%                                                                                                                                                                                                                                                                                                           | 47.5%                                                                                                                                                                                                                                                    | *                                       | 45.0%                                                                                                                                                                                      | *                                     | 45.2%                                                                                                                                                                                      |  |
| Total population<br>White<br>Black or African American                                                                                                                                                                                                                                                                                                                                                                                                                                                                                                                                                                                                                                                                                       | 8,391,881<br>48.2%<br>26.5%                                                                                                                                                                                                                                                                                                         | 47.5%<br>26.8%                                                                                                                                                                                                                                           | *                                       | 45.0%<br>26.2%                                                                                                                                                                             | *                                     | 45.2%<br>26.2%                                                                                                                                                                             |  |
| Total population<br>White<br>Black or African American<br>American Indian and Alaska Native<br>Asian                                                                                                                                                                                                                                                                                                                                                                                                                                                                                                                                                                                                                                         | 8,391,881           48.2%           26.5%           0.8%                                                                                                                                                                                                                                                                            | 47.5%<br>26.8%<br>0.8%                                                                                                                                                                                                                                   | *                                       | 45.0%<br>26.2%<br>0.7%                                                                                                                                                                     | *                                     | 45.2%<br>26.2%<br>0.7%                                                                                                                                                                     |  |
| Total population<br>White<br>Black or African American<br>American Indian and Alaska Native<br>Asian                                                                                                                                                                                                                                                                                                                                                                                                                                                                                                                                                                                                                                         | 8,391,881           48.2%           26.5%           0.8%           12.6%                                                                                                                                                                                                                                                            | 47.5%<br>26.8%<br>0.8%<br>12.5%                                                                                                                                                                                                                          | *                                       | 45.0%<br>26.2%<br>0.7%<br>12.3%                                                                                                                                                            | * * * *                               | 45.2%<br>26.2%<br>0.7%<br>12.2%                                                                                                                                                            |  |
| Total population         White         Black or African American         American Indian and Alaska Native         Asian         Native Hawaiian and Other Pacific Islander         Some other race                                                                                                                                                                                                                                                                                                                                                                                                                                                                                                                                          | 8,391,881           48.2%           26.5%           0.8%           12.6%           0.1%           14.3%                                                                                                                                                                                                                             | 47.5%<br>26.8%<br>0.8%<br>12.5%<br>0.1%<br>14.9%                                                                                                                                                                                                         | * * * *                                 | 45.0%<br>26.2%<br>0.7%<br>12.3%<br>0.1%<br>17.9%                                                                                                                                           | * * * * * *                           | 45.2%<br>26.2%<br>0.7%<br>12.2%<br>0.0%<br>17.9%                                                                                                                                           |  |
| Total population         White         Black or African American         American Indian and Alaska Native         Asian         Native Hawaiian and Other Pacific Islander         Some other race         HISPANIC OR LATINO AND RACE         Total population                                                                                                                                                                                                                                                                                                                                                                                                                                                                             | 8,391,881           48.2%           26.5%           0.8%           12.6%           0.1%           14.3%                                                                                                                                                                                                                             | 47.5%<br>26.8%<br>0.8%<br>12.5%<br>0.1%<br>14.9%<br><b>8,363,710</b>                                                                                                                                                                                     | *<br>*<br>*<br>C                        | 45.0%<br>26.2%<br>0.7%<br>12.3%<br>0.1%<br>17.9%<br>8,274,527                                                                                                                              | *<br>*<br>*<br>*<br>*                 | 45.2%<br>26.2%<br>0.7%<br>12.2%<br>0.0%<br>17.9%<br>8,214,426                                                                                                                              |  |
| Total population         White         Black or African American         American Indian and Alaska Native         Asian         Native Hawaiian and Other Pacific Islander         Some other race         HISPANIC OR LATINO AND RACE         Total population         Hispanic or Latino (of any race)                                                                                                                                                                                                                                                                                                                                                                                                                                    | 8,391,881           48.2%           26.5%           0.8%           12.6%           0.1%           14.3%           8,391,881           27.6%                                                                                                                                                                                         | 47.5%<br>26.8%<br>0.8%<br>12.5%<br>0.1%<br>14.9%<br><b>8,363,710</b><br>27.7%                                                                                                                                                                            | * * * *                                 | 45.0%<br>26.2%<br>0.7%<br>12.3%<br>0.1%<br>17.9%<br>8,274,527<br>27.4%                                                                                                                     | * * * * * *                           | 45.2%<br>26.2%<br>0.7%<br>12.2%<br>0.0%<br>17.9%<br><b>8,214,426</b><br>27.6%                                                                                                              |  |
| Total population         White         Black or African American         American Indian and Alaska Native         Asian         Native Hawaiian and Other Pacific Islander         Some other race         HISPANIC OR LATINO AND RACE         Total population         Hispanic or Latino (of any race)         Mexican                                                                                                                                                                                                                                                                                                                                                                                                                    | 8,391,881           48.2%           26.5%           0.8%           12.6%           0.1%           14.3%           8,391,881           27.6%           3.6%                                                                                                                                                                          | 47.5%<br>26.8%<br>0.8%<br>12.5%<br>0.1%<br>14.9%<br><b>8,363,710</b><br>27.7%<br>3.5%                                                                                                                                                                    | *<br>*<br>*<br>C                        | 45.0%<br>26.2%<br>0.7%<br>12.3%<br>0.1%<br>17.9%<br>8,274,527<br>27.4%<br>3.5%                                                                                                             | *<br>*<br>*<br>*<br>*                 | 45.2%<br>26.2%<br>0.7%<br>12.2%<br>0.0%<br>17.9%<br><b>8,214,426</b><br>27.6%<br>3.2%                                                                                                      |  |
| Total population         White         Black or African American         American Indian and Alaska Native         Asian         Native Hawaiian and Other Pacific Islander         Some other race         HISPANIC OR LATINO AND RACE         Total population         Hispanic or Latino (of any race)         Mexican         Puerto Rican                                                                                                                                                                                                                                                                                                                                                                                               | 8,391,881           48.2%           26.5%           0.8%           12.6%           0.1%           14.3%           8,391,881           27.6%           3.6%           9.3%                                                                                                                                                           | 47.5%<br>26.8%<br>0.8%<br>12.5%<br>0.1%<br>14.9%<br><b>8,363,710</b><br>27.7%<br>3.5%<br>9.4%                                                                                                                                                            | *<br>*<br>*<br>C                        | 45.0%<br>26.2%<br>0.7%<br>12.3%<br>0.1%<br>17.9%<br><b>8,274,527</b><br>27.4%<br>3.5%<br>9.5%                                                                                              | *<br>*<br>*<br>*<br>*                 | 45.2%<br>26.2%<br>0.7%<br>12.2%<br>0.0%<br>17.9%<br><b>8,214,426</b><br>27.6%<br>3.2%<br>9.4%                                                                                              |  |
| Total population         White         Black or African American         American Indian and Alaska Native         Asian         Native Hawaiian and Other Pacific Islander         Some other race         HISPANIC OR LATINO AND RACE         Total population         Hispanic or Latino (of any race)         Mexican         Puerto Rican         Cuban                                                                                                                                                                                                                                                                                                                                                                                 | 8,391,881           48.2%           26.5%           0.8%           12.6%           0.1%           14.3%           8,391,881           27.6%           3.6%                                                                                                                                                                          | 47.5%<br>26.8%<br>0.8%<br>12.5%<br>0.1%<br>14.9%<br><b>8,363,710</b><br>27.7%<br>3.5%<br>9.4%<br>0.5%                                                                                                                                                    | *<br>*<br>*<br>C                        | 45.0%<br>26.2%<br>0.7%<br>12.3%<br>0.1%<br>17.9%<br><b>8,274,527</b><br>27.4%<br>3.5%<br>9.5%<br>0.5%                                                                                      | *<br>*<br>*<br>*<br>*                 | 45.2%<br>26.2%<br>0.7%<br>12.2%<br>0.0%<br>17.9%<br><b>8,214,426</b><br>27.6%<br>3.2%<br>9.4%<br>0.5%                                                                                      |  |
| Total population         White         Black or African American         American Indian and Alaska Native         Asian         Native Hawaiian and Other Pacific Islander         Some other race         HISPANIC OR LATINO AND RACE         Total population         Hispanic or Latino (of any race)         Mexican         Puerto Rican         Cuban         Other Hispanic or Latino                                                                                                                                                                                                                                                                                                                                                | 8,391,881           48.2%           26.5%           0.8%           12.6%           0.1%           14.3%           27.6%           3.6%           9.3%           0.5%           14.1%                                                                                                                                                | 47.5%<br>26.8%<br>0.8%<br>12.5%<br>0.1%<br>14.9%<br>8,363,710<br>27.7%<br>3.5%<br>9.4%<br>0.5%<br>14.3%                                                                                                                                                  | *<br>*<br>*<br>C                        | 45.0%<br>26.2%<br>0.7%<br>12.3%<br>0.1%<br>17.9%<br><b>8,274,527</b><br><b>27.4%</b><br>3.5%<br>9.5%<br>0.5%<br>13.9%                                                                      | *<br>*<br>*<br>*<br>*                 | 45.2%<br>26.2%<br>0.7%<br>12.2%<br>0.0%<br>17.9%<br>8,214,426<br>27.6%<br>3.2%<br>9.4%<br>0.5%<br>14.6%                                                                                    |  |
| Total population         White         Black or African American         American Indian and Alaska Native         Asian         Native Hawaiian and Other Pacific Islander         Some other race         HISPANIC OR LATINO AND RACE         Total population         Hispanic or Latino (of any race)         Mexican         Puerto Rican         Cuban         Other Hispanic or Latino                                                                                                                                                                                                                                                                                                                                                | 8,391,881           48.2%           26.5%           0.8%           12.6%           0.1%           14.3%           8,391,881           27.6%           3.6%           9.3%           0.5%                                                                                                                                            | 47.5%<br>26.8%<br>0.8%<br>12.5%<br>0.1%<br>14.9%<br><b>8,363,710</b><br>27.7%<br>3.5%<br>9.4%<br>0.5%                                                                                                                                                    | *<br>*<br>*<br>C                        | 45.0%<br>26.2%<br>0.7%<br>12.3%<br>0.1%<br>17.9%<br><b>8,274,527</b><br>27.4%<br>3.5%<br>9.5%<br>0.5%                                                                                      | *<br>*<br>*<br>*<br>*                 | 45.2%<br>26.2%<br>0.7%<br>12.2%<br>0.0%<br>17.9%<br><b>8,214,426</b><br>27.6%<br>3.2%<br>9.4%<br>0.5%                                                                                      |  |
| Total population         White         Black or African American         American Indian and Alaska Native         Asian         Native Hawaiian and Other Pacific Islander         Some other race         HISPANIC OR LATINO AND RACE         Total population         Hispanic or Latino (of any race)         Mexican         Puerto Rican         Cuban         Other Hispanic or Latino                                                                                                                                                                                                                                                                                                                                                | 8,391,881           48.2%           26.5%           0.8%           12.6%           0.1%           14.3%           27.6%           3.6%           9.3%           0.5%           14.1%                                                                                                                                                | 47.5%<br>26.8%<br>0.8%<br>12.5%<br>0.1%<br>14.9%<br>8,363,710<br>27.7%<br>3.5%<br>9.4%<br>0.5%<br>14.3%                                                                                                                                                  | * * * * C C C C * * * * * * * * * * * * | 45.0%<br>26.2%<br>0.7%<br>12.3%<br>0.1%<br>17.9%<br><b>8,274,527</b><br><b>27.4%</b><br>3.5%<br>9.5%<br>0.5%<br>13.9%                                                                      | *<br>*<br>*<br>*<br>*                 | 45.2%<br>26.2%<br>0.7%<br>12.2%<br>0.0%<br>17.9%<br>8,214,426<br>27.6%<br>3.2%<br>9.4%<br>0.5%<br>14.6%                                                                                    |  |
| Total population         White         Black or African American         American Indian and Alaska Native         Asian         Native Hawaiian and Other Pacific Islander         Some other race         HISPANIC OR LATINO AND RACE         Total population         Hispanic or Latino (of any race)         Mexican         Puerto Rican         Cuban         Other Hispanic or Latino         Not Hispanic or Latino                                                                                                                                                                                                                                                                                                                 | 8,391,881           48.2%           26.5%           0.8%           12.6%           0.1%           14.3%           27.6%           3.6%           9.3%           0.5%           14.1%           72.4%                                                                                                                                | 47.5%         26.8%         0.8%         12.5%         0.1%         14.9%         27.7%         3.5%         9.4%         0.5%         14.3%         72.3%                                                                                               | * * * * C C C C C                       | 45.0%<br>26.2%<br>0.7%<br>12.3%<br>0.1%<br>17.9%<br><b>8,274,527</b><br>27.4%<br>3.5%<br>9.5%<br>0.5%<br>13.9%<br>72.6%                                                                    | *<br>*<br>*<br>*<br>*                 | 45.2%<br>26.2%<br>0.7%<br>12.2%<br>0.0%<br>17.9%<br><b>8,214,426</b><br>27.6%<br>3.2%<br>9.4%<br>0.5%<br>14.6%<br>72.4%                                                                    |  |
| Total population         White         Black or African American         American Indian and Alaska Native         Asian         Native Hawaiian and Other Pacific Islander         Some other race         HISPANIC OR LATINO AND RACE         Total population         Hispanic or Latino (of any race)         Mexican         Puerto Rican         Cuban         Other Hispanic or Latino         Not Hispanic or Latino         White alone                                                                                                                                                                                                                                                                                             | 8,391,881           48.2%           26.5%           0.8%           12.6%           0.1%           14.3%           27.6%           3.6%           9.3%           0.5%           14.1%           72.4%           35.3%                                                                                                                | 47.5%         26.8%         0.8%         12.5%         0.1%         14.9%         27.7%         3.5%         9.4%         0.5%         14.3%         72.3%         35.0%                                                                                 | * * * * C C C C * * * * * * * * * * * * | 45.0%<br>26.2%<br>0.7%<br>12.3%<br>0.1%<br>17.9%<br><b>8,274,527</b><br>27.4%<br>3.5%<br>9.5%<br>0.5%<br>13.9%<br>72.6%<br>35.1%                                                           | *<br>*<br>*<br>*<br>*                 | 45.2%<br>26.2%<br>0.7%<br>12.2%<br>0.0%<br>17.9%<br>8,214,426<br>27.6%<br>3.2%<br>9.4%<br>0.5%<br>14.6%<br>72.4%<br>34.8%                                                                  |  |
| Total population         White         Black or African American         American Indian and Alaska Native         Asian         Native Hawaiian and Other Pacific Islander         Some other race         HISPANIC OR LATINO AND RACE         Total population         Hispanic or Latino (of any race)         Mexican         Puerto Rican         Cuban         Other Hispanic or Latino         Not Hispanic or Latino         Not Hispanic or Latino         Black or African American alone                                                                                                                                                                                                                                          | 8,391,881           48.2%           26.5%           0.8%           12.6%           0.1%           14.3%           27.6%           3.6%           9.3%           0.5%           14.1%           72.4%           35.3%           23.0%                                                                                                | 47.5%<br>26.8%<br>0.8%<br>12.5%<br>0.1%<br>14.9%<br><b>8,363,710</b><br>27.7%<br>3.5%<br>9.4%<br>0.5%<br>14.3%<br>72.3%<br>35.0%<br>23.3%                                                                                                                | * * * * C C C C * * * * * * * * * * * * | 45.0%<br>26.2%<br>0.7%<br>12.3%<br>0.1%<br>17.9%<br><b>8,274,527</b><br>27.4%<br>3.5%<br>9.5%<br>0.5%<br>13.9%<br>72.6%<br>35.1%<br>23.5%                                                  | *<br>*<br>*<br>*<br>*                 | 45.2%<br>26.2%<br>0.7%<br>12.2%<br>0.0%<br>17.9%<br><b>8,214,426</b><br>27.6%<br>3.2%<br>9.4%<br>0.5%<br>14.6%<br>72.4%<br>34.8%<br>23.7%                                                  |  |
| Total population         White         Black or African American         American Indian and Alaska Native         Asian         Native Hawaiian and Other Pacific Islander         Some other race         HISPANIC OR LATINO AND RACE         Total population         Hispanic or Latino (of any race)         Mexican         Puerto Rican         Cuban         Other Hispanic or Latino         Not Hispanic or Latino         White alone         Black or African American alone         American Indian and Alaska Native alone                                                                                                                                                                                                     | 8,391,881           48.2%           26.5%           0.8%           12.6%           0.1%           14.3%           27.6%           3.6%           9.3%           0.5%           14.1%           72.4%           35.3%           23.0%           0.2%                                                                                 | 47.5%         26.8%         0.8%         12.5%         0.1%         14.9%         27.7%         3.5%         9.4%         0.5%         14.3%         72.3%         35.0%         23.3%         0.2%                                                      | * * * * C C C C * * * * * * * * * * * * | 45.0%<br>26.2%<br>0.7%<br>12.3%<br>0.1%<br>17.9%<br><b>8,274,527</b><br><b>27.4%</b><br>3.5%<br>9.5%<br>0.5%<br>13.9%<br>72.6%<br>35.1%<br>23.5%<br>0.2%                                   | *<br>*<br>*<br>*<br>*                 | 45.2%<br>26.2%<br>0.7%<br>12.2%<br>0.0%<br>17.9%<br><b>8,214,426</b><br>27.6%<br>3.2%<br>9.4%<br>0.5%<br>14.6%<br>72.4%<br>34.8%<br>23.7%<br>0.2%                                          |  |
| Total population         White         Black or African American         American Indian and Alaska Native         Asian         Native Hawaiian and Other Pacific Islander         Some other race         HISPANIC OR LATINO AND RACE         Total population         Hispanic or Latino (of any race)         Mexican         Puerto Rican         Cuban         Other Hispanic or Latino         Not Hispanic or Latino         White alone         Black or African American alone         American Indian and Alaska Native alone         Asian alone                                                                                                                                                                                 | 8,391,881           48.2%           26.5%           0.8%           12.6%           0.1%           14.3%           27.6%           3.6%           9.3%           0.5%           14.1%           72.4%           35.3%           23.0%           0.2%           11.9%                                                                 | 47.5%         26.8%         0.8%         12.5%         0.1%         14.9%         27.7%         3.5%         9.4%         0.5%         14.3%         72.3%         35.0%         23.3%         0.2%         11.8%                                        | * * * * C C C C * * * * * * * * * * * * | 45.0%<br>26.2%<br>0.7%<br>12.3%<br>0.1%<br>17.9%<br><b>8,274,527</b><br>27.4%<br>3.5%<br>9.5%<br>0.5%<br>13.9%<br>72.6%<br>35.1%<br>23.5%<br>0.2%<br>11.7%                                 | *<br>*<br>*<br>*<br>*                 | 45.2%<br>26.2%<br>0.7%<br>12.2%<br>0.0%<br>17.9%<br><b>8,214,426</b><br>27.6%<br>3.2%<br>9.4%<br>0.5%<br>14.6%<br>72.4%<br>34.8%<br>23.7%<br>0.2%<br>11.6%                                 |  |
| Total population         White         Black or African American         American Indian and Alaska Native         Asian         Native Hawaiian and Other Pacific Islander         Some other race         HISPANIC OR LATINO AND RACE         Total population         Hispanic or Latino (of any race)         Mexican         Puerto Rican         Cuban         Other Hispanic or Latino         Not Hispanic or Latino         Not Hispanic or Latino         Mite alone         Black or African American alone         American Indian and Alaska Native alone         Asian alone         Native Hawaiian and Other Pacific Islander alone                                                                                          | 8,391,881           48.2%           26.5%           0.8%           12.6%           0.1%           14.3%           27.6%           3.6%           9.3%           0.5%           14.1%           72.4%           35.3%           23.0%           0.2%           11.9%           0.0%                                                  | 47.5%         26.8%         0.8%         12.5%         0.1%         14.9%         27.7%         3.5%         9.4%         0.5%         14.3%         72.3%         35.0%         23.3%         0.2%         11.8%         0.0%                           | * * * * C C C C * * * * * * * * * * * * | 45.0%<br>26.2%<br>0.7%<br>12.3%<br>0.1%<br>17.9%<br><b>8,274,527</b><br>27.4%<br>3.5%<br>9.5%<br>0.5%<br>13.9%<br>72.6%<br>35.1%<br>23.5%<br>0.2%<br>11.7%<br>0.0%                         | *<br>*<br>*<br>*<br>*                 | 45.2%<br>26.2%<br>0.7%<br>12.2%<br>0.0%<br>17.9%<br><b>8,214,426</b><br>27.6%<br>3.2%<br>9.4%<br>0.5%<br>14.6%<br>72.4%<br>34.8%<br>23.7%<br>0.2%<br>11.6%<br>0.0%                         |  |
| Total population         White         Black or African American         American Indian and Alaska Native         Asian         Native Hawaiian and Other Pacific Islander         Some other race         HISPANIC OR LATINO AND RACE         Total population         Hispanic or Latino (of any race)         Mexican         Puerto Rican         Cuban         Other Hispanic or Latino         Not Hispanic or Latino         White alone         Black or African American alone         American Indian and Alaska Native alone         Asian alone         Native Hawaiian and Other Pacific Islander alone         Some other race alone                                                                                          | 8,391,881           48.2%           26.5%           0.8%           12.6%           0.1%           14.3%           27.6%           3.6%           9.3%           0.5%           14.1%           72.4%           35.3%           23.0%           0.2%           11.9%           0.0%           0.7%                                   | 47.5%         26.8%         0.8%         12.5%         0.1%         14.9%         27.7%         3.5%         9.4%         0.5%         14.3%         72.3%         35.0%         23.3%         0.2%         11.8%         0.0%         0.9%              | * * * * * * * * * * * * * * * * * * *   | 45.0%<br>26.2%<br>0.7%<br>12.3%<br>0.1%<br>17.9%<br><b>8,274,527</b><br><b>27.4%</b><br>3.5%<br>9.5%<br>0.5%<br>13.9%<br>72.6%<br>35.1%<br>23.5%<br>0.2%<br>11.7%<br>0.0%<br>0.9%          | * * * * * * * * * * * * * * * * * * * | 45.2%<br>26.2%<br>0.7%<br>12.2%<br>0.0%<br>17.9%<br><b>8,214,426</b><br>27.6%<br>3.2%<br>9.4%<br>0.5%<br>14.6%<br>72.4%<br>34.8%<br>23.7%<br>0.2%<br>11.6%<br>0.0%<br>1.1%                 |  |
| Total population         White         Black or African American         American Indian and Alaska Native         Asian         Native Hawaiian and Other Pacific Islander         Some other race         HISPANIC OR LATINO AND RACE         Total population         Hispanic or Latino (of any race)         Mexican         Puerto Rican         Cuban         Other Hispanic or Latino         Not Hispanic or Latino         White alone         Black or African American alone         American Indian and Alaska Native alone         Asian alone         Native Hawaiian and Other Pacific Islander alone         Some other race alone         Two or more races                                                                | 8,391,881           48.2%           26.5%           0.8%           12.6%           0.1%           14.3%           27.6%           3.6%           9.3%           0.5%           14.1%           72.4%           35.3%           23.0%           0.2%           11.9%           0.7%           1.3%                                   | 47.5%         26.8%         0.8%         12.5%         0.1%         14.9%         27.7%         3.5%         9.4%         0.5%         14.3%         72.3%         35.0%         23.3%         0.2%         11.8%         0.0%         0.9%         1.1% | * * * * * * * * * * * * * * * * * * *   | 45.0%<br>26.2%<br>0.7%<br>12.3%<br>0.1%<br>17.9%<br><b>8,274,527</b><br>27.4%<br>3.5%<br>9.5%<br>0.5%<br>13.9%<br>72.6%<br>35.1%<br>23.5%<br>0.2%<br>11.7%<br>0.0%<br>0.9%<br>1.1%         | * * * * * * * * * * * * * * * * * * * | 45.2%<br>26.2%<br>0.7%<br>12.2%<br>0.0%<br>17.9%<br><b>8,214,426</b><br>27.6%<br>3.2%<br>9.4%<br>0.5%<br>14.6%<br>72.4%<br>34.8%<br>23.7%<br>0.2%<br>11.6%<br>0.0%<br>1.1%<br>1.0%         |  |
| Total population         White         Black or African American         American Indian and Alaska Native         Asian         Native Hawaiian and Other Pacific Islander         Some other race         HISPANIC OR LATINO AND RACE         Total population         Hispanic or Latino (of any race)         Mexican         Puerto Rican         Cuban         Other Hispanic or Latino         Not Hispanic or Latino         White alone         Black or African American alone         American Indian and Alaska Native alone         Asian alone         Native Hawaiian and Other Pacific Islander alone         Some other race alone         Two or more races         Two races including Some other race, and Three or more | 8,391,881           48.2%           26.5%           0.8%           12.6%           0.1%           14.3%           8,391,881           27.6%           3.6%           9.3%           0.5%           14.1%           72.4%           35.3%           0.2%           11.9%           0.7%           1.3%           0.2%           1.1% | 47.5%<br>26.8%<br>0.8%<br>12.5%<br>0.1%<br>14.9%<br>4.9%<br>27.7%<br>3.5%<br>9.4%<br>0.5%<br>14.3%<br>72.3%<br>35.0%<br>23.3%<br>0.2%<br>11.8%<br>0.0%<br>0.9%<br>1.1%<br>0.2%                                                                           | * * * * * * * * * * * * * * * * * * *   | 45.0%<br>26.2%<br>0.7%<br>12.3%<br>0.1%<br>17.9%<br><b>8,274,527</b><br>27.4%<br>3.5%<br>9.5%<br>0.5%<br>13.9%<br>72.6%<br>35.1%<br>23.5%<br>0.2%<br>11.7%<br>0.0%<br>0.9%<br>1.1%<br>0.2% | * * * * * * * * * * * * * * * * * * * | 45.2%<br>26.2%<br>0.7%<br>12.2%<br>0.0%<br>17.9%<br><b>8,214,426</b><br>27.6%<br>3.2%<br>9.4%<br>0.5%<br>14.6%<br>72.4%<br>34.8%<br>23.7%<br>0.2%<br>11.6%<br>0.0%<br>1.1%<br>1.0%<br>0.2% |  |