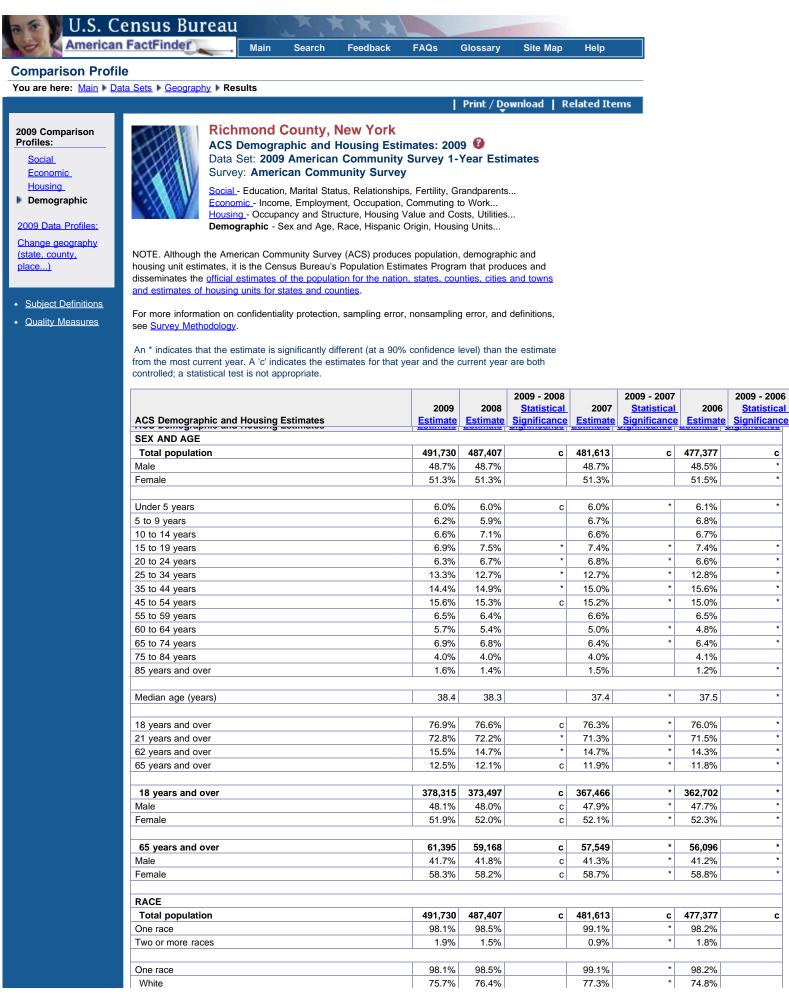

| Black or African American                                                                                                                                                                                                                                                                                                                                                                                                                                                                                                                                                                                                                                                                                                                    | 25.1%                                                                                                                                                                                                                                                                                                                               | 25.5%                                                                                                                                                                                                                                                    | *                                       | 25.2%                                                                                                                                                                                      |                                       | 25.1%                                                                                                                                                                                      |  |
|----------------------------------------------------------------------------------------------------------------------------------------------------------------------------------------------------------------------------------------------------------------------------------------------------------------------------------------------------------------------------------------------------------------------------------------------------------------------------------------------------------------------------------------------------------------------------------------------------------------------------------------------------------------------------------------------------------------------------------------------|-------------------------------------------------------------------------------------------------------------------------------------------------------------------------------------------------------------------------------------------------------------------------------------------------------------------------------------|----------------------------------------------------------------------------------------------------------------------------------------------------------------------------------------------------------------------------------------------------------|-----------------------------------------|--------------------------------------------------------------------------------------------------------------------------------------------------------------------------------------------|---------------------------------------|--------------------------------------------------------------------------------------------------------------------------------------------------------------------------------------------|--|
| American Indian and Alaska Native                                                                                                                                                                                                                                                                                                                                                                                                                                                                                                                                                                                                                                                                                                            | 0.4%                                                                                                                                                                                                                                                                                                                                | 0.4%                                                                                                                                                                                                                                                     |                                         | 0.3%                                                                                                                                                                                       |                                       | 0.3%                                                                                                                                                                                       |  |
| Cherokee tribal grouping                                                                                                                                                                                                                                                                                                                                                                                                                                                                                                                                                                                                                                                                                                                     | 0.0%                                                                                                                                                                                                                                                                                                                                | N                                                                                                                                                                                                                                                        |                                         | 0.070<br>N                                                                                                                                                                                 |                                       | 0.0 <i>1</i> 0                                                                                                                                                                             |  |
| Chippewa tribal grouping                                                                                                                                                                                                                                                                                                                                                                                                                                                                                                                                                                                                                                                                                                                     | 0.0%                                                                                                                                                                                                                                                                                                                                | N                                                                                                                                                                                                                                                        |                                         | N                                                                                                                                                                                          |                                       | N                                                                                                                                                                                          |  |
| Navajo tribal grouping                                                                                                                                                                                                                                                                                                                                                                                                                                                                                                                                                                                                                                                                                                                       | 0.0%                                                                                                                                                                                                                                                                                                                                | N                                                                                                                                                                                                                                                        |                                         | N                                                                                                                                                                                          |                                       | N                                                                                                                                                                                          |  |
| Sioux tribal grouping                                                                                                                                                                                                                                                                                                                                                                                                                                                                                                                                                                                                                                                                                                                        | 0.0%                                                                                                                                                                                                                                                                                                                                | N                                                                                                                                                                                                                                                        |                                         | N                                                                                                                                                                                          |                                       | N                                                                                                                                                                                          |  |
| Asian                                                                                                                                                                                                                                                                                                                                                                                                                                                                                                                                                                                                                                                                                                                                        | 12.0%                                                                                                                                                                                                                                                                                                                               | 11.9%                                                                                                                                                                                                                                                    |                                         | 11.8%                                                                                                                                                                                      | *                                     | 11.7%                                                                                                                                                                                      |  |
| Asian Indian                                                                                                                                                                                                                                                                                                                                                                                                                                                                                                                                                                                                                                                                                                                                 | 2.4%                                                                                                                                                                                                                                                                                                                                | 2.5%                                                                                                                                                                                                                                                     |                                         | 2.9%                                                                                                                                                                                       | *                                     | 2.8%                                                                                                                                                                                       |  |
| Chinese                                                                                                                                                                                                                                                                                                                                                                                                                                                                                                                                                                                                                                                                                                                                      | 5.6%                                                                                                                                                                                                                                                                                                                                | 5.6%                                                                                                                                                                                                                                                     |                                         | 5.3%                                                                                                                                                                                       | *                                     | 5.3%                                                                                                                                                                                       |  |
| Filipino                                                                                                                                                                                                                                                                                                                                                                                                                                                                                                                                                                                                                                                                                                                                     | 1.0%                                                                                                                                                                                                                                                                                                                                | 0.8%                                                                                                                                                                                                                                                     |                                         | 0.8%                                                                                                                                                                                       | *                                     | 0.8%                                                                                                                                                                                       |  |
| Japanese                                                                                                                                                                                                                                                                                                                                                                                                                                                                                                                                                                                                                                                                                                                                     | 0.3%                                                                                                                                                                                                                                                                                                                                | (X)                                                                                                                                                                                                                                                      |                                         | 0.3%                                                                                                                                                                                       |                                       | 0.3%                                                                                                                                                                                       |  |
| Korean                                                                                                                                                                                                                                                                                                                                                                                                                                                                                                                                                                                                                                                                                                                                       | 1.0%                                                                                                                                                                                                                                                                                                                                | (X)                                                                                                                                                                                                                                                      |                                         | 1.0%                                                                                                                                                                                       |                                       | 1.2%                                                                                                                                                                                       |  |
| Vietnamese                                                                                                                                                                                                                                                                                                                                                                                                                                                                                                                                                                                                                                                                                                                                   | 0.2%                                                                                                                                                                                                                                                                                                                                | (X)                                                                                                                                                                                                                                                      |                                         | (X)                                                                                                                                                                                        |                                       | (X)                                                                                                                                                                                        |  |
| Other Asian                                                                                                                                                                                                                                                                                                                                                                                                                                                                                                                                                                                                                                                                                                                                  | 1.4%                                                                                                                                                                                                                                                                                                                                | (X)                                                                                                                                                                                                                                                      |                                         | 1.2%                                                                                                                                                                                       | *                                     | 1.1%                                                                                                                                                                                       |  |
| Native Hawaiian and Other Pacific Islander                                                                                                                                                                                                                                                                                                                                                                                                                                                                                                                                                                                                                                                                                                   | 0.0%                                                                                                                                                                                                                                                                                                                                | 0.0%                                                                                                                                                                                                                                                     |                                         | 0.1%                                                                                                                                                                                       |                                       | 0.0%                                                                                                                                                                                       |  |
|                                                                                                                                                                                                                                                                                                                                                                                                                                                                                                                                                                                                                                                                                                                                              |                                                                                                                                                                                                                                                                                                                                     | 0.0%                                                                                                                                                                                                                                                     |                                         |                                                                                                                                                                                            |                                       |                                                                                                                                                                                            |  |
| Native Hawaiian                                                                                                                                                                                                                                                                                                                                                                                                                                                                                                                                                                                                                                                                                                                              | 0.0%                                                                                                                                                                                                                                                                                                                                |                                                                                                                                                                                                                                                          |                                         | 0.0%                                                                                                                                                                                       |                                       | 0.0%                                                                                                                                                                                       |  |
| Guamanian or Chamorro                                                                                                                                                                                                                                                                                                                                                                                                                                                                                                                                                                                                                                                                                                                        | 0.0%                                                                                                                                                                                                                                                                                                                                | N                                                                                                                                                                                                                                                        |                                         | 0.0%                                                                                                                                                                                       |                                       | 0.0%                                                                                                                                                                                       |  |
| Samoan                                                                                                                                                                                                                                                                                                                                                                                                                                                                                                                                                                                                                                                                                                                                       | 0.0%                                                                                                                                                                                                                                                                                                                                | N                                                                                                                                                                                                                                                        |                                         | (X)                                                                                                                                                                                        |                                       | (X)                                                                                                                                                                                        |  |
| Other Pacific Islander                                                                                                                                                                                                                                                                                                                                                                                                                                                                                                                                                                                                                                                                                                                       | 0.0%                                                                                                                                                                                                                                                                                                                                | N                                                                                                                                                                                                                                                        |                                         | 0.0%                                                                                                                                                                                       | *                                     | 0.0%                                                                                                                                                                                       |  |
| Some other race                                                                                                                                                                                                                                                                                                                                                                                                                                                                                                                                                                                                                                                                                                                              | 13.5%                                                                                                                                                                                                                                                                                                                               | 13.9%                                                                                                                                                                                                                                                    |                                         | 16.9%                                                                                                                                                                                      | *                                     | 17.0%                                                                                                                                                                                      |  |
| Two or more races                                                                                                                                                                                                                                                                                                                                                                                                                                                                                                                                                                                                                                                                                                                            | 2.4%                                                                                                                                                                                                                                                                                                                                | 2.4%                                                                                                                                                                                                                                                     |                                         | 2.1%                                                                                                                                                                                       | *                                     | 2.0%                                                                                                                                                                                       |  |
| White and Black or African American                                                                                                                                                                                                                                                                                                                                                                                                                                                                                                                                                                                                                                                                                                          | 0.6%                                                                                                                                                                                                                                                                                                                                | 0.5%                                                                                                                                                                                                                                                     |                                         | 0.4%                                                                                                                                                                                       | *                                     | 0.4%                                                                                                                                                                                       |  |
| White and American Indian and Alaska Native                                                                                                                                                                                                                                                                                                                                                                                                                                                                                                                                                                                                                                                                                                  | 0.2%                                                                                                                                                                                                                                                                                                                                | 0.2%                                                                                                                                                                                                                                                     |                                         | 0.1%                                                                                                                                                                                       | *                                     | 0.1%                                                                                                                                                                                       |  |
| White and Asian                                                                                                                                                                                                                                                                                                                                                                                                                                                                                                                                                                                                                                                                                                                              | 0.4%                                                                                                                                                                                                                                                                                                                                | 0.3%                                                                                                                                                                                                                                                     |                                         | 0.3%                                                                                                                                                                                       | *                                     | 0.2%                                                                                                                                                                                       |  |
| Black or African American and American Indian and Alaska Native                                                                                                                                                                                                                                                                                                                                                                                                                                                                                                                                                                                                                                                                              | 0.1%                                                                                                                                                                                                                                                                                                                                | 0.1%                                                                                                                                                                                                                                                     |                                         | 0.1%                                                                                                                                                                                       |                                       | 0.1%                                                                                                                                                                                       |  |
|                                                                                                                                                                                                                                                                                                                                                                                                                                                                                                                                                                                                                                                                                                                                              |                                                                                                                                                                                                                                                                                                                                     |                                                                                                                                                                                                                                                          |                                         |                                                                                                                                                                                            |                                       |                                                                                                                                                                                            |  |
| Race alone or in combination with one or more other races<br>Total population                                                                                                                                                                                                                                                                                                                                                                                                                                                                                                                                                                                                                                                                |                                                                                                                                                                                                                                                                                                                                     | 8,363,710                                                                                                                                                                                                                                                | C                                       | 8,274,527                                                                                                                                                                                  | c                                     | 8,214,426                                                                                                                                                                                  |  |
|                                                                                                                                                                                                                                                                                                                                                                                                                                                                                                                                                                                                                                                                                                                                              |                                                                                                                                                                                                                                                                                                                                     | <b>8,363,710</b><br>47.5%                                                                                                                                                                                                                                | C<br>*                                  | <b>8,274,527</b><br>45.0%                                                                                                                                                                  | С<br>*                                | <b>8,214,426</b><br>45.2%                                                                                                                                                                  |  |
| Total population<br>White                                                                                                                                                                                                                                                                                                                                                                                                                                                                                                                                                                                                                                                                                                                    | 8,391,881                                                                                                                                                                                                                                                                                                                           | · · ·                                                                                                                                                                                                                                                    | C<br>*                                  |                                                                                                                                                                                            | C<br>*                                |                                                                                                                                                                                            |  |
| Total population<br>White                                                                                                                                                                                                                                                                                                                                                                                                                                                                                                                                                                                                                                                                                                                    | <b>8,391,881</b><br>48.2%                                                                                                                                                                                                                                                                                                           | 47.5%                                                                                                                                                                                                                                                    | *                                       | 45.0%                                                                                                                                                                                      | *                                     | 45.2%                                                                                                                                                                                      |  |
| Total population<br>White<br>Black or African American                                                                                                                                                                                                                                                                                                                                                                                                                                                                                                                                                                                                                                                                                       | 8,391,881<br>48.2%<br>26.5%                                                                                                                                                                                                                                                                                                         | 47.5%<br>26.8%                                                                                                                                                                                                                                           | *                                       | 45.0%<br>26.2%                                                                                                                                                                             | *                                     | 45.2%<br>26.2%                                                                                                                                                                             |  |
| Total population<br>White<br>Black or African American<br>American Indian and Alaska Native<br>Asian                                                                                                                                                                                                                                                                                                                                                                                                                                                                                                                                                                                                                                         | 8,391,881           48.2%           26.5%           0.8%                                                                                                                                                                                                                                                                            | 47.5%<br>26.8%<br>0.8%                                                                                                                                                                                                                                   | *                                       | 45.0%<br>26.2%<br>0.7%                                                                                                                                                                     | *                                     | 45.2%<br>26.2%<br>0.7%                                                                                                                                                                     |  |
| Total population<br>White<br>Black or African American<br>American Indian and Alaska Native<br>Asian                                                                                                                                                                                                                                                                                                                                                                                                                                                                                                                                                                                                                                         | 8,391,881           48.2%           26.5%           0.8%           12.6%                                                                                                                                                                                                                                                            | 47.5%<br>26.8%<br>0.8%<br>12.5%                                                                                                                                                                                                                          | *                                       | 45.0%<br>26.2%<br>0.7%<br>12.3%                                                                                                                                                            | * * * *                               | 45.2%<br>26.2%<br>0.7%<br>12.2%                                                                                                                                                            |  |
| Total population         White         Black or African American         American Indian and Alaska Native         Asian         Native Hawaiian and Other Pacific Islander         Some other race                                                                                                                                                                                                                                                                                                                                                                                                                                                                                                                                          | 8,391,881           48.2%           26.5%           0.8%           12.6%           0.1%           14.3%                                                                                                                                                                                                                             | 47.5%<br>26.8%<br>0.8%<br>12.5%<br>0.1%<br>14.9%                                                                                                                                                                                                         | * * * *                                 | 45.0%<br>26.2%<br>0.7%<br>12.3%<br>0.1%<br>17.9%                                                                                                                                           | * * * * * *                           | 45.2%<br>26.2%<br>0.7%<br>12.2%<br>0.0%<br>17.9%                                                                                                                                           |  |
| Total population         White         Black or African American         American Indian and Alaska Native         Asian         Native Hawaiian and Other Pacific Islander         Some other race         HISPANIC OR LATINO AND RACE         Total population                                                                                                                                                                                                                                                                                                                                                                                                                                                                             | 8,391,881           48.2%           26.5%           0.8%           12.6%           0.1%           14.3%                                                                                                                                                                                                                             | 47.5%<br>26.8%<br>0.8%<br>12.5%<br>0.1%<br>14.9%<br><b>8,363,710</b>                                                                                                                                                                                     | *<br>*<br>*<br>C                        | 45.0%<br>26.2%<br>0.7%<br>12.3%<br>0.1%<br>17.9%<br>8,274,527                                                                                                                              | *<br>*<br>*<br>*<br>*                 | 45.2%<br>26.2%<br>0.7%<br>12.2%<br>0.0%<br>17.9%<br>8,214,426                                                                                                                              |  |
| Total population         White         Black or African American         American Indian and Alaska Native         Asian         Native Hawaiian and Other Pacific Islander         Some other race         HISPANIC OR LATINO AND RACE         Total population         Hispanic or Latino (of any race)                                                                                                                                                                                                                                                                                                                                                                                                                                    | 8,391,881           48.2%           26.5%           0.8%           12.6%           0.1%           14.3%           8,391,881           27.6%                                                                                                                                                                                         | 47.5%<br>26.8%<br>0.8%<br>12.5%<br>0.1%<br>14.9%<br><b>8,363,710</b><br>27.7%                                                                                                                                                                            | * * * *                                 | 45.0%<br>26.2%<br>0.7%<br>12.3%<br>0.1%<br>17.9%<br>8,274,527<br>27.4%                                                                                                                     | * * * * * *                           | 45.2%<br>26.2%<br>0.7%<br>12.2%<br>0.0%<br>17.9%<br><b>8,214,426</b><br>27.6%                                                                                                              |  |
| Total population         White         Black or African American         American Indian and Alaska Native         Asian         Native Hawaiian and Other Pacific Islander         Some other race         HISPANIC OR LATINO AND RACE         Total population         Hispanic or Latino (of any race)         Mexican                                                                                                                                                                                                                                                                                                                                                                                                                    | 8,391,881           48.2%           26.5%           0.8%           12.6%           0.1%           14.3%           8,391,881           27.6%           3.6%                                                                                                                                                                          | 47.5%<br>26.8%<br>0.8%<br>12.5%<br>0.1%<br>14.9%<br><b>8,363,710</b><br>27.7%<br>3.5%                                                                                                                                                                    | *<br>*<br>*<br>C                        | 45.0%<br>26.2%<br>0.7%<br>12.3%<br>0.1%<br>17.9%<br>8,274,527<br>27.4%<br>3.5%                                                                                                             | *<br>*<br>*<br>*<br>*                 | 45.2%<br>26.2%<br>0.7%<br>12.2%<br>0.0%<br>17.9%<br><b>8,214,426</b><br>27.6%<br>3.2%                                                                                                      |  |
| Total population         White         Black or African American         American Indian and Alaska Native         Asian         Native Hawaiian and Other Pacific Islander         Some other race         HISPANIC OR LATINO AND RACE         Total population         Hispanic or Latino (of any race)         Mexican         Puerto Rican                                                                                                                                                                                                                                                                                                                                                                                               | 8,391,881           48.2%           26.5%           0.8%           12.6%           0.1%           14.3%           8,391,881           27.6%           3.6%           9.3%                                                                                                                                                           | 47.5%<br>26.8%<br>0.8%<br>12.5%<br>0.1%<br>14.9%<br><b>8,363,710</b><br>27.7%<br>3.5%<br>9.4%                                                                                                                                                            | *<br>*<br>*<br>C                        | 45.0%<br>26.2%<br>0.7%<br>12.3%<br>0.1%<br>17.9%<br><b>8,274,527</b><br>27.4%<br>3.5%<br>9.5%                                                                                              | *<br>*<br>*<br>*<br>*                 | 45.2%<br>26.2%<br>0.7%<br>12.2%<br>0.0%<br>17.9%<br><b>8,214,426</b><br>27.6%<br>3.2%<br>9.4%                                                                                              |  |
| Total population         White         Black or African American         American Indian and Alaska Native         Asian         Native Hawaiian and Other Pacific Islander         Some other race         HISPANIC OR LATINO AND RACE         Total population         Hispanic or Latino (of any race)         Mexican         Puerto Rican         Cuban                                                                                                                                                                                                                                                                                                                                                                                 | 8,391,881           48.2%           26.5%           0.8%           12.6%           0.1%           14.3%           8,391,881           27.6%           3.6%                                                                                                                                                                          | 47.5%<br>26.8%<br>0.8%<br>12.5%<br>0.1%<br>14.9%<br><b>8,363,710</b><br>27.7%<br>3.5%<br>9.4%<br>0.5%                                                                                                                                                    | *<br>*<br>*<br>C                        | 45.0%<br>26.2%<br>0.7%<br>12.3%<br>0.1%<br>17.9%<br><b>8,274,527</b><br>27.4%<br>3.5%<br>9.5%<br>0.5%                                                                                      | *<br>*<br>*<br>*<br>*                 | 45.2%<br>26.2%<br>0.7%<br>12.2%<br>0.0%<br>17.9%<br><b>8,214,426</b><br>27.6%<br>3.2%<br>9.4%<br>0.5%                                                                                      |  |
| Total population         White         Black or African American         American Indian and Alaska Native         Asian         Native Hawaiian and Other Pacific Islander         Some other race         HISPANIC OR LATINO AND RACE         Total population         Hispanic or Latino (of any race)         Mexican         Puerto Rican         Cuban         Other Hispanic or Latino                                                                                                                                                                                                                                                                                                                                                | 8,391,881           48.2%           26.5%           0.8%           12.6%           0.1%           14.3%           27.6%           3.6%           9.3%           0.5%           14.1%                                                                                                                                                | 47.5%<br>26.8%<br>0.8%<br>12.5%<br>0.1%<br>14.9%<br>8,363,710<br>27.7%<br>3.5%<br>9.4%<br>0.5%<br>14.3%                                                                                                                                                  | *<br>*<br>*<br>C                        | 45.0%<br>26.2%<br>0.7%<br>12.3%<br>0.1%<br>17.9%<br><b>8,274,527</b><br><b>27.4%</b><br>3.5%<br>9.5%<br>0.5%<br>13.9%                                                                      | *<br>*<br>*<br>*<br>*                 | 45.2%<br>26.2%<br>0.7%<br>12.2%<br>0.0%<br>17.9%<br>8,214,426<br>27.6%<br>3.2%<br>9.4%<br>0.5%<br>14.6%                                                                                    |  |
| Total population         White         Black or African American         American Indian and Alaska Native         Asian         Native Hawaiian and Other Pacific Islander         Some other race         HISPANIC OR LATINO AND RACE         Total population         Hispanic or Latino (of any race)         Mexican         Puerto Rican         Cuban         Other Hispanic or Latino                                                                                                                                                                                                                                                                                                                                                | 8,391,881           48.2%           26.5%           0.8%           12.6%           0.1%           14.3%           8,391,881           27.6%           3.6%           9.3%           0.5%                                                                                                                                            | 47.5%<br>26.8%<br>0.8%<br>12.5%<br>0.1%<br>14.9%<br><b>8,363,710</b><br>27.7%<br>3.5%<br>9.4%<br>0.5%                                                                                                                                                    | *<br>*<br>*<br>C                        | 45.0%<br>26.2%<br>0.7%<br>12.3%<br>0.1%<br>17.9%<br><b>8,274,527</b><br>27.4%<br>3.5%<br>9.5%<br>0.5%                                                                                      | *<br>*<br>*<br>*<br>*                 | 45.2%<br>26.2%<br>0.7%<br>12.2%<br>0.0%<br>17.9%<br><b>8,214,426</b><br>27.6%<br>3.2%<br>9.4%<br>0.5%                                                                                      |  |
| Total population         White         Black or African American         American Indian and Alaska Native         Asian         Native Hawaiian and Other Pacific Islander         Some other race         HISPANIC OR LATINO AND RACE         Total population         Hispanic or Latino (of any race)         Mexican         Puerto Rican         Cuban         Other Hispanic or Latino                                                                                                                                                                                                                                                                                                                                                | 8,391,881           48.2%           26.5%           0.8%           12.6%           0.1%           14.3%           27.6%           3.6%           9.3%           0.5%           14.1%                                                                                                                                                | 47.5%<br>26.8%<br>0.8%<br>12.5%<br>0.1%<br>14.9%<br>8,363,710<br>27.7%<br>3.5%<br>9.4%<br>0.5%<br>14.3%                                                                                                                                                  | * * * * C C C C * * * * * * * * * * * * | 45.0%<br>26.2%<br>0.7%<br>12.3%<br>0.1%<br>17.9%<br><b>8,274,527</b><br><b>27.4%</b><br>3.5%<br>9.5%<br>0.5%<br>13.9%                                                                      | *<br>*<br>*<br>*<br>*                 | 45.2%<br>26.2%<br>0.7%<br>12.2%<br>0.0%<br>17.9%<br>8,214,426<br>27.6%<br>3.2%<br>9.4%<br>0.5%<br>14.6%                                                                                    |  |
| Total population         White         Black or African American         American Indian and Alaska Native         Asian         Native Hawaiian and Other Pacific Islander         Some other race         HISPANIC OR LATINO AND RACE         Total population         Hispanic or Latino (of any race)         Mexican         Puerto Rican         Cuban         Other Hispanic or Latino         Not Hispanic or Latino                                                                                                                                                                                                                                                                                                                 | 8,391,881           48.2%           26.5%           0.8%           12.6%           0.1%           14.3%           27.6%           3.6%           9.3%           0.5%           14.1%           72.4%                                                                                                                                | 47.5%         26.8%         0.8%         12.5%         0.1%         14.9%         27.7%         3.5%         9.4%         0.5%         14.3%         72.3%                                                                                               | * * * * C C C C C                       | 45.0%<br>26.2%<br>0.7%<br>12.3%<br>0.1%<br>17.9%<br><b>8,274,527</b><br>27.4%<br>3.5%<br>9.5%<br>0.5%<br>13.9%<br>72.6%                                                                    | *<br>*<br>*<br>*<br>*                 | 45.2%<br>26.2%<br>0.7%<br>12.2%<br>0.0%<br>17.9%<br><b>8,214,426</b><br>27.6%<br>3.2%<br>9.4%<br>0.5%<br>14.6%<br>72.4%                                                                    |  |
| Total population         White         Black or African American         American Indian and Alaska Native         Asian         Native Hawaiian and Other Pacific Islander         Some other race         HISPANIC OR LATINO AND RACE         Total population         Hispanic or Latino (of any race)         Mexican         Puerto Rican         Cuban         Other Hispanic or Latino         Not Hispanic or Latino         White alone                                                                                                                                                                                                                                                                                             | 8,391,881           48.2%           26.5%           0.8%           12.6%           0.1%           14.3%           27.6%           3.6%           9.3%           0.5%           14.1%           72.4%           35.3%                                                                                                                | 47.5%         26.8%         0.8%         12.5%         0.1%         14.9%         27.7%         3.5%         9.4%         0.5%         14.3%         72.3%         35.0%                                                                                 | * * * * C C C C * * * * * * * * * * * * | 45.0%<br>26.2%<br>0.7%<br>12.3%<br>0.1%<br>17.9%<br><b>8,274,527</b><br>27.4%<br>3.5%<br>9.5%<br>0.5%<br>13.9%<br>72.6%<br>35.1%                                                           | *<br>*<br>*<br>*<br>*                 | 45.2%<br>26.2%<br>0.7%<br>12.2%<br>0.0%<br>17.9%<br>8,214,426<br>27.6%<br>3.2%<br>9.4%<br>0.5%<br>14.6%<br>72.4%<br>34.8%                                                                  |  |
| Total population         White         Black or African American         American Indian and Alaska Native         Asian         Native Hawaiian and Other Pacific Islander         Some other race         HISPANIC OR LATINO AND RACE         Total population         Hispanic or Latino (of any race)         Mexican         Puerto Rican         Cuban         Other Hispanic or Latino         Not Hispanic or Latino         Not Hispanic or Latino         Black or African American alone                                                                                                                                                                                                                                          | 8,391,881           48.2%           26.5%           0.8%           12.6%           0.1%           14.3%           27.6%           3.6%           9.3%           0.5%           14.1%           72.4%           35.3%           23.0%                                                                                                | 47.5%<br>26.8%<br>0.8%<br>12.5%<br>0.1%<br>14.9%<br><b>8,363,710</b><br>27.7%<br>3.5%<br>9.4%<br>0.5%<br>14.3%<br>72.3%<br>35.0%<br>23.3%                                                                                                                | * * * * C C C C * * * * * * * * * * * * | 45.0%<br>26.2%<br>0.7%<br>12.3%<br>0.1%<br>17.9%<br><b>8,274,527</b><br>27.4%<br>3.5%<br>9.5%<br>0.5%<br>13.9%<br>72.6%<br>35.1%<br>23.5%                                                  | *<br>*<br>*<br>*<br>*                 | 45.2%<br>26.2%<br>0.7%<br>12.2%<br>0.0%<br>17.9%<br><b>8,214,426</b><br>27.6%<br>3.2%<br>9.4%<br>0.5%<br>14.6%<br>72.4%<br>34.8%<br>23.7%                                                  |  |
| Total population         White         Black or African American         American Indian and Alaska Native         Asian         Native Hawaiian and Other Pacific Islander         Some other race         HISPANIC OR LATINO AND RACE         Total population         Hispanic or Latino (of any race)         Mexican         Puerto Rican         Cuban         Other Hispanic or Latino         Not Hispanic or Latino         White alone         Black or African American alone         American Indian and Alaska Native alone                                                                                                                                                                                                     | 8,391,881           48.2%           26.5%           0.8%           12.6%           0.1%           14.3%           27.6%           3.6%           9.3%           0.5%           14.1%           72.4%           35.3%           23.0%           0.2%                                                                                 | 47.5%         26.8%         0.8%         12.5%         0.1%         14.9%         27.7%         3.5%         9.4%         0.5%         14.3%         72.3%         35.0%         23.3%         0.2%                                                      | * * * * C C C C * * * * * * * * * * * * | 45.0%<br>26.2%<br>0.7%<br>12.3%<br>0.1%<br>17.9%<br><b>8,274,527</b><br><b>27.4%</b><br>3.5%<br>9.5%<br>0.5%<br>13.9%<br>72.6%<br>35.1%<br>23.5%<br>0.2%                                   | *<br>*<br>*<br>*<br>*                 | 45.2%<br>26.2%<br>0.7%<br>12.2%<br>0.0%<br>17.9%<br><b>8,214,426</b><br>27.6%<br>3.2%<br>9.4%<br>0.5%<br>14.6%<br>72.4%<br>34.8%<br>23.7%<br>0.2%                                          |  |
| Total population         White         Black or African American         American Indian and Alaska Native         Asian         Native Hawaiian and Other Pacific Islander         Some other race         HISPANIC OR LATINO AND RACE         Total population         Hispanic or Latino (of any race)         Mexican         Puerto Rican         Cuban         Other Hispanic or Latino         Not Hispanic or Latino         White alone         Black or African American alone         American Indian and Alaska Native alone         Asian alone                                                                                                                                                                                 | 8,391,881           48.2%           26.5%           0.8%           12.6%           0.1%           14.3%           27.6%           3.6%           9.3%           0.5%           14.1%           72.4%           35.3%           23.0%           0.2%           11.9%                                                                 | 47.5%         26.8%         0.8%         12.5%         0.1%         14.9%         27.7%         3.5%         9.4%         0.5%         14.3%         72.3%         35.0%         23.3%         0.2%         11.8%                                        | * * * * C C C C * * * * * * * * * * * * | 45.0%<br>26.2%<br>0.7%<br>12.3%<br>0.1%<br>17.9%<br><b>8,274,527</b><br>27.4%<br>3.5%<br>9.5%<br>0.5%<br>13.9%<br>72.6%<br>35.1%<br>23.5%<br>0.2%<br>11.7%                                 | *<br>*<br>*<br>*<br>*                 | 45.2%<br>26.2%<br>0.7%<br>12.2%<br>0.0%<br>17.9%<br><b>8,214,426</b><br>27.6%<br>3.2%<br>9.4%<br>0.5%<br>14.6%<br>72.4%<br>34.8%<br>23.7%<br>0.2%<br>11.6%                                 |  |
| Total population         White         Black or African American         American Indian and Alaska Native         Asian         Native Hawaiian and Other Pacific Islander         Some other race         HISPANIC OR LATINO AND RACE         Total population         Hispanic or Latino (of any race)         Mexican         Puerto Rican         Cuban         Other Hispanic or Latino         Not Hispanic or Latino         Not Hispanic or Latino         Mite alone         Black or African American alone         American Indian and Alaska Native alone         Asian alone         Native Hawaiian and Other Pacific Islander alone                                                                                          | 8,391,881           48.2%           26.5%           0.8%           12.6%           0.1%           14.3%           27.6%           3.6%           9.3%           0.5%           14.1%           72.4%           35.3%           23.0%           0.2%           11.9%           0.0%                                                  | 47.5%         26.8%         0.8%         12.5%         0.1%         14.9%         27.7%         3.5%         9.4%         0.5%         14.3%         72.3%         35.0%         23.3%         0.2%         11.8%         0.0%                           | * * * * C C C C * * * * * * * * * * * * | 45.0%<br>26.2%<br>0.7%<br>12.3%<br>0.1%<br>17.9%<br><b>8,274,527</b><br>27.4%<br>3.5%<br>9.5%<br>0.5%<br>13.9%<br>72.6%<br>35.1%<br>23.5%<br>0.2%<br>11.7%<br>0.0%                         | *<br>*<br>*<br>*<br>*                 | 45.2%<br>26.2%<br>0.7%<br>12.2%<br>0.0%<br>17.9%<br><b>8,214,426</b><br>27.6%<br>3.2%<br>9.4%<br>0.5%<br>14.6%<br>72.4%<br>34.8%<br>23.7%<br>0.2%<br>11.6%<br>0.0%                         |  |
| Total population         White         Black or African American         American Indian and Alaska Native         Asian         Native Hawaiian and Other Pacific Islander         Some other race         HISPANIC OR LATINO AND RACE         Total population         Hispanic or Latino (of any race)         Mexican         Puerto Rican         Cuban         Other Hispanic or Latino         Not Hispanic or Latino         White alone         Black or African American alone         American Indian and Alaska Native alone         Asian alone         Native Hawaiian and Other Pacific Islander alone         Some other race alone                                                                                          | 8,391,881           48.2%           26.5%           0.8%           12.6%           0.1%           14.3%           27.6%           3.6%           9.3%           0.5%           14.1%           72.4%           35.3%           23.0%           0.2%           11.9%           0.0%           0.7%                                   | 47.5%         26.8%         0.8%         12.5%         0.1%         14.9%         27.7%         3.5%         9.4%         0.5%         14.3%         72.3%         35.0%         23.3%         0.2%         11.8%         0.0%         0.9%              | * * * * * * * * * * * * * * * * * * *   | 45.0%<br>26.2%<br>0.7%<br>12.3%<br>0.1%<br>17.9%<br><b>8,274,527</b><br><b>27.4%</b><br>3.5%<br>9.5%<br>0.5%<br>13.9%<br>72.6%<br>35.1%<br>23.5%<br>0.2%<br>11.7%<br>0.0%<br>0.9%          | * * * * * * * * * * * * * * * * * * * | 45.2%<br>26.2%<br>0.7%<br>12.2%<br>0.0%<br>17.9%<br><b>8,214,426</b><br>27.6%<br>3.2%<br>9.4%<br>0.5%<br>14.6%<br>72.4%<br>34.8%<br>23.7%<br>0.2%<br>11.6%<br>0.0%<br>1.1%                 |  |
| Total population         White         Black or African American         American Indian and Alaska Native         Asian         Native Hawaiian and Other Pacific Islander         Some other race         HISPANIC OR LATINO AND RACE         Total population         Hispanic or Latino (of any race)         Mexican         Puerto Rican         Cuban         Other Hispanic or Latino         Not Hispanic or Latino         White alone         Black or African American alone         American Indian and Alaska Native alone         Asian alone         Native Hawaiian and Other Pacific Islander alone         Some other race alone         Two or more races                                                                | 8,391,881           48.2%           26.5%           0.8%           12.6%           0.1%           14.3%           27.6%           3.6%           9.3%           0.5%           14.1%           72.4%           35.3%           23.0%           0.2%           11.9%           0.7%           1.3%                                   | 47.5%         26.8%         0.8%         12.5%         0.1%         14.9%         27.7%         3.5%         9.4%         0.5%         14.3%         72.3%         35.0%         23.3%         0.2%         11.8%         0.0%         0.9%         1.1% | * * * * * * * * * * * * * * * * * * *   | 45.0%<br>26.2%<br>0.7%<br>12.3%<br>0.1%<br>17.9%<br><b>8,274,527</b><br>27.4%<br>3.5%<br>9.5%<br>0.5%<br>13.9%<br>72.6%<br>35.1%<br>23.5%<br>0.2%<br>11.7%<br>0.0%<br>0.9%<br>1.1%         | * * * * * * * * * * * * * * * * * * * | 45.2%<br>26.2%<br>0.7%<br>12.2%<br>0.0%<br>17.9%<br><b>8,214,426</b><br>27.6%<br>3.2%<br>9.4%<br>0.5%<br>14.6%<br>72.4%<br>34.8%<br>23.7%<br>0.2%<br>11.6%<br>0.0%<br>1.1%<br>1.0%         |  |
| Total population         White         Black or African American         American Indian and Alaska Native         Asian         Native Hawaiian and Other Pacific Islander         Some other race         HISPANIC OR LATINO AND RACE         Total population         Hispanic or Latino (of any race)         Mexican         Puerto Rican         Cuban         Other Hispanic or Latino         Not Hispanic or Latino         White alone         Black or African American alone         American Indian and Alaska Native alone         Asian alone         Native Hawaiian and Other Pacific Islander alone         Some other race alone         Two or more races         Two races including Some other race, and Three or more | 8,391,881           48.2%           26.5%           0.8%           12.6%           0.1%           14.3%           8,391,881           27.6%           3.6%           9.3%           0.5%           14.1%           72.4%           35.3%           0.2%           11.9%           0.7%           1.3%           0.2%           1.1% | 47.5%<br>26.8%<br>0.8%<br>12.5%<br>0.1%<br>14.9%<br>4.9%<br>27.7%<br>3.5%<br>9.4%<br>0.5%<br>14.3%<br>72.3%<br>35.0%<br>23.3%<br>0.2%<br>11.8%<br>0.0%<br>0.9%<br>1.1%<br>0.2%                                                                           | * * * * * * * * * * * * * * * * * * *   | 45.0%<br>26.2%<br>0.7%<br>12.3%<br>0.1%<br>17.9%<br><b>8,274,527</b><br>27.4%<br>3.5%<br>9.5%<br>0.5%<br>13.9%<br>72.6%<br>35.1%<br>23.5%<br>0.2%<br>11.7%<br>0.0%<br>0.9%<br>1.1%<br>0.2% | * * * * * * * * * * * * * * * * * * * | 45.2%<br>26.2%<br>0.7%<br>12.2%<br>0.0%<br>17.9%<br><b>8,214,426</b><br>27.6%<br>3.2%<br>9.4%<br>0.5%<br>14.6%<br>72.4%<br>34.8%<br>23.7%<br>0.2%<br>11.6%<br>0.0%<br>1.1%<br>1.0%<br>0.2% |  |