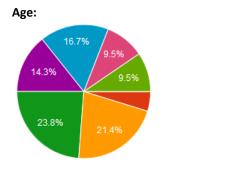

## **WHO**

| 0-14           | Survey                                 | Study Area                         |
|----------------|----------------------------------------|------------------------------------|
| 15-19          | Most survey respondents are between    | 23.5 % of the population is        |
| 20-24          | ages 20-24 and 25-34                   | between 20-34                      |
| 25-34          | [45.2%   19 respondents]               |                                    |
| 35-44          |                                        |                                    |
| 45-54          | Youth (19 & younger) and elderly (55 & | 34.3% of the population is 19 &    |
| 55-64<br>65-74 | older) are the least represented       | under; 16.6% of population is 55 & |
| 00-74          | [13.8%   10 respondents]               | over                               |
| 1/2 🔻          |                                        |                                    |