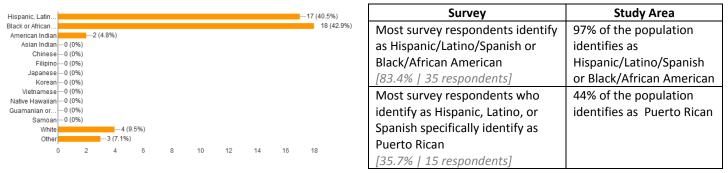

-----------|
| 15-19          | Most survey respondents are between    | 23.5 % of the population is        |
| 20-24          | ages 20-24 and 25-34                   | between 20-34                      |
| 25-34          | [45.2%   19 respondents]               |                                    |
| 35-44          |                                        |                                    |
| 45-54          | Youth (19 & younger) and elderly (55 & | 34.3% of the population is 19 &    |
| 55-64<br>65-74 | older) are the least represented       | under; 16.6% of population is 55 & |
| 00-74          | [13.8%   10 respondents]               | over                               |
| 1/2 🔻          |                                        |                                    |

## Race:



## WHERE