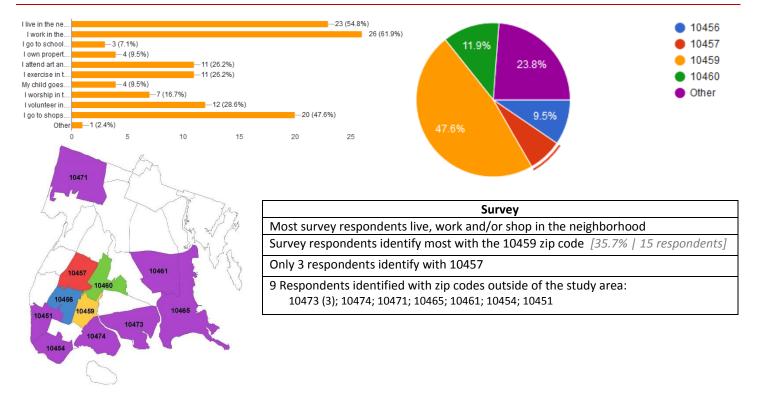

| 15-19          | Most survey respondents are between    | 23.5 % of the population is        |
| 20-24          | ages 20-24 and 25-34                   | between 20-34                      |
| 25-34          | [45.2%   19 respondents]               |                                    |
| 35-44          |                                        |                                    |
| 45-54          | Youth (19 & younger) and elderly (55 & | 34.3% of the population is 19 &    |
| 55-64<br>65-74 | older) are the least represented       | under; 16.6% of population is 55 & |
| 00-74          | [13.8%   10 respondents]               | over                               |
| 1/2 🔻          |                                        |                                    |

## Race:



## WHERE