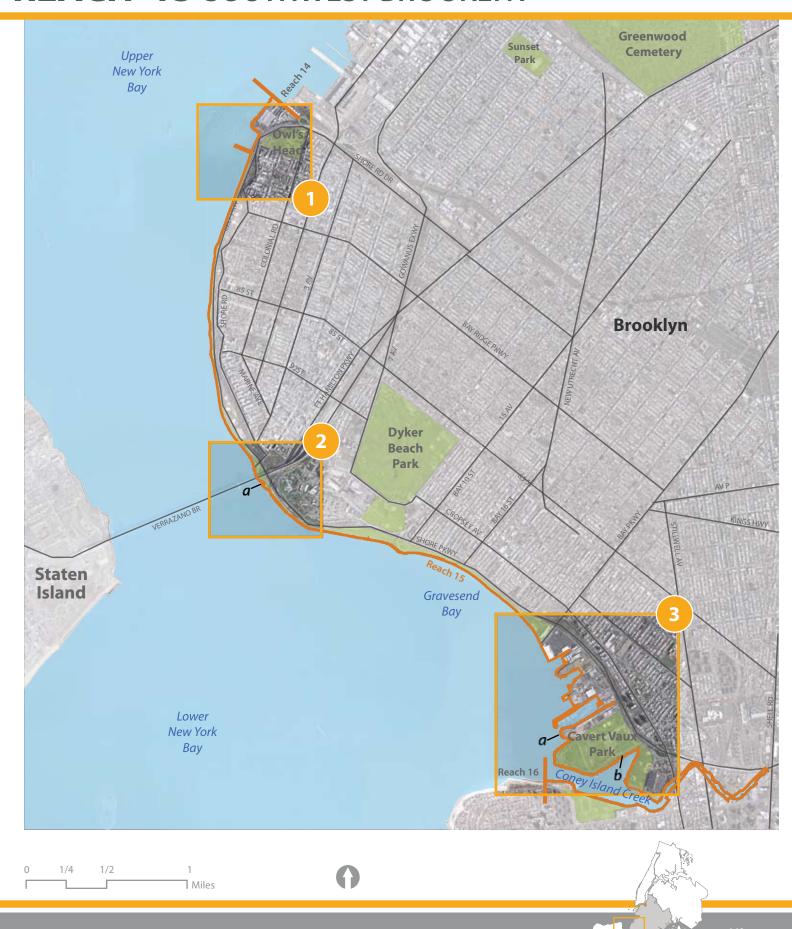

# **REACH 15-SOUTHWEST BROOKLYN**

Location: Owls Head to Sea Gate

Upland Neighborhoods: Bay Ridge, Bensonhurst, Bath Beach, Gravesend

### 69th Street Ferry

1

 Support planned eco-dock for kayakers and boaters, consistent with the criteria described in the Citywide Strategy.

# **Denyse Wharf**

(2.a

Explore opportunities for activation of site for public use.

## **Gravesend Bay**

3

- Support Southwest Brooklyn Marine Transfer Station.
- Support provision of public waterfront access at redevelopment sites.

# Westshore Ave. Site

**3.**a

Support remediation as condition of possible development.

### Calvert Vaux Park

(3.b)

 Support improvements including the construction of new sports fields, lighting, and pedestrian paths.