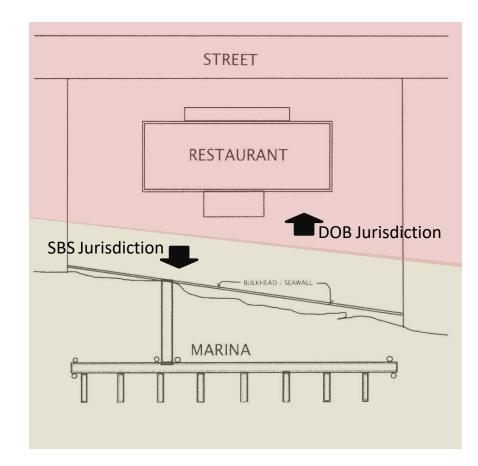

### Waterfront Permits Jurisdiction

SBS has jurisdiction over all structures on City-owned waterfront property whether devoted to maritime or nonmaritime use, and all structures on privately-owned waterfront property that are devoted to maritime use, such as: piers, docks, bulkheads, and seawalls.

SBS has the jurisdiction over maritime and non-maritime construction for all City-owned waterfront properties. For privately-owned properties, the NYC Department of Buildings (DOB) has jurisdiction over the buildings, and SBS over the marine and maritime structures such as piers, docks, bulkheads, and seawalls.