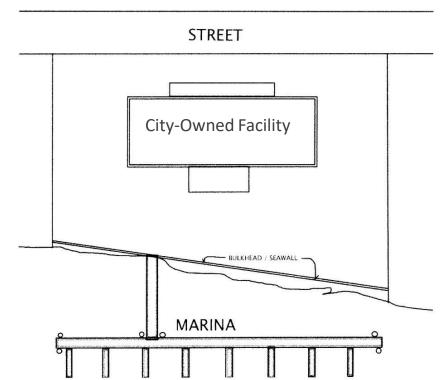

### Waterfront Permits Jurisdiction

SBS has jurisdiction over all structures on City-owned waterfront property whether devoted to maritime or nonmaritime use, and all structures on privately-owned waterfront property that are devoted to maritime use, such as: piers, docks, bulkheads, and seawalls.

SBS has the jurisdiction over maritime and non-maritime construction for all City-owned waterfront properties. For privately-owned properties, the NYC Department of Buildings (DOB) has jurisdiction over the buildings, and SBS over the marine and maritime structures such as piers, docks, bulkheads, and seawalls.