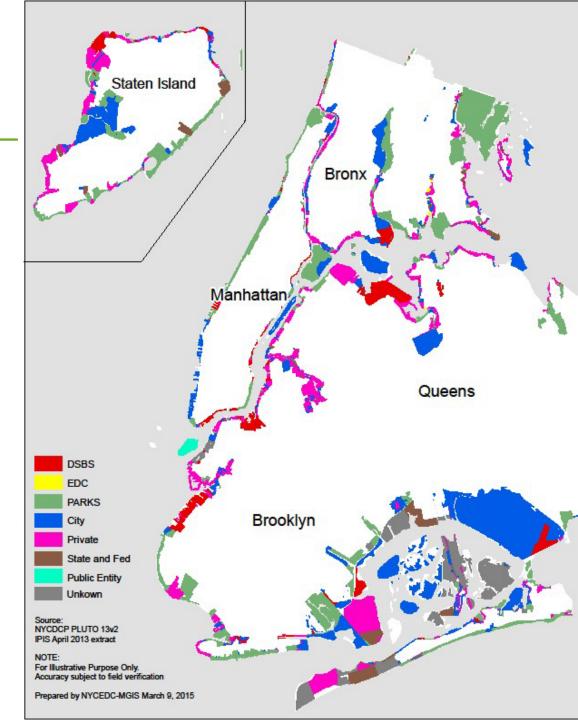

### Waterfront Permits Jurisdiction

SBS has jurisdiction over all structures on City-owned waterfront property whether devoted to maritime or nonmaritime use, and all structures on privately-owned waterfront property that are devoted to maritime use, such as: piers, docks, bulkheads, and seawalls.

SBS has the jurisdiction over maritime and non-maritime construction for all City-owned waterfront properties. For privately-owned properties, the NYC Department of Buildings (DOB) has jurisdiction over the buildings, and SBS over the marine and maritime structures such as piers, docks, bulkheads, and seawalls.