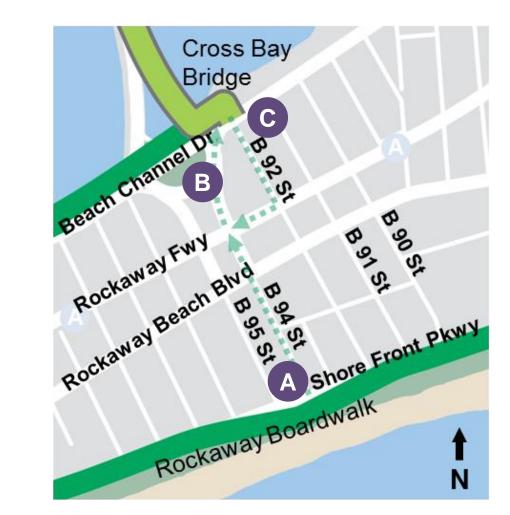

#### **Proposed**

- Create north- and southbound bicycle facilities on B 94 St adjacent to center median connecting cyclists from Cross Bay Bridge to Rockaway Boardwalk
- A Beach 94<sup>th</sup> St Shorefront Pkwy to Rockaway Freeway
- B NB Connection to Cross Bay Bridge on B 94th St
- C SB Connection from Cross Bay Bridge on B 92<sup>nd</sup> St and Rockaway Fwy

## Bay to Ocean Bicycle Connection

A Beach 94th St Shorefront Pkwy to Rockaway Freeway (Typical)

Two-way bike lane along median provides direct connection to Rockaway Beach

ADDS PARKING on main line (approx. 38 spaces)

B NB Connection to Cross Bay Bridge on B 94th St

Shared lane markings provide wayfinding for cyclists, indicate to drivers to share the road

# C SB Connection from Cross Bay Bridge on B 92<sup>nd</sup> St

# C SB Connection from Cross Bay Bridge Rockaway Fwy