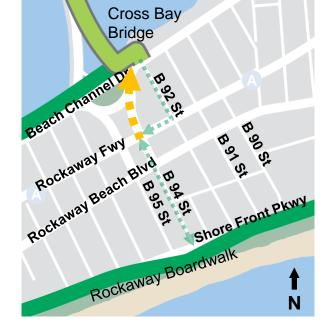

## Bay to Ocean Bicycle Connection

#### **Proposed**

- Create north- and southbound bicycle facilities on B 94 St adjacent to center median connecting cyclists from Cross Bay Bridge to Rockaway Boardwalk
- A Beach 94<sup>th</sup> St Shorefront Pkwy to Rockaway Freeway
- B NB Connection to Cross Bay Bridge on B 94th St
- C SB Connection from Cross Bay Bridge on B 92<sup>nd</sup> St and Rockaway Fwy