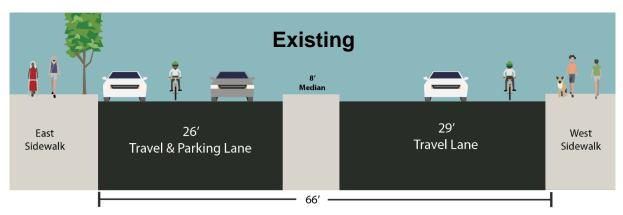

## Bay to Ocean Bicycle Connection

A Beach 94th St Shorefront Pkwy to Rockaway Freeway (Typical)

Two-way bike lane along median provides direct connection to Rockaway Beach

ADDS PARKING on main line (approx. 38 spaces)