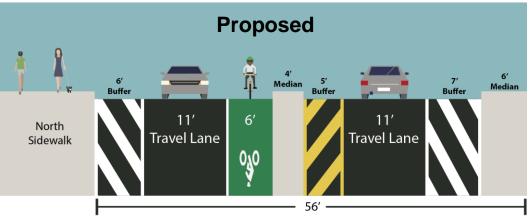

## Bay to Ocean Bicycle Connection

A Beach 94th St Shorefront Pkwy to Rockaway Freeway (Typical)

Two-way bike lane along median provides direct connection to Rockaway Beach

ADDS PARKING on main line (approx. 38 spaces)