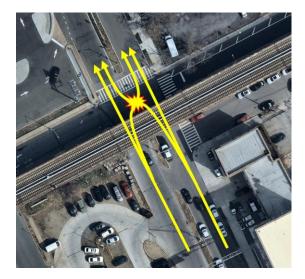

#### **Existing Conditions**

- Un-signalized intersection
- Complex merging
- High volume of pedestrians crossing

#### **Community request:**

Pedestrian crossing between commercial destinations, parking, Cross Bay Bridge pedestrian path

#### **Proposed Configuration**

- Install new signalized crossing
- Maintain all vehicle access
- Maintain concrete barriers in intersection
- Loss of 1-2 parking spaces

#### **Benefits**

- Adds safe pedestrian and bicycle crossing
- Organizes traffic flow

2 Rockaway Freeway and B 95<sup>th</sup> St