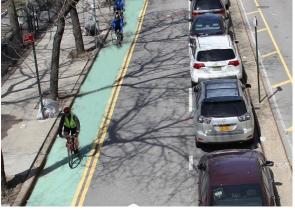

B NB Connection to Cross Bay Bridge on B 94th St

Shared lane markings provide wayfinding for cyclists, indicate to drivers to share the road