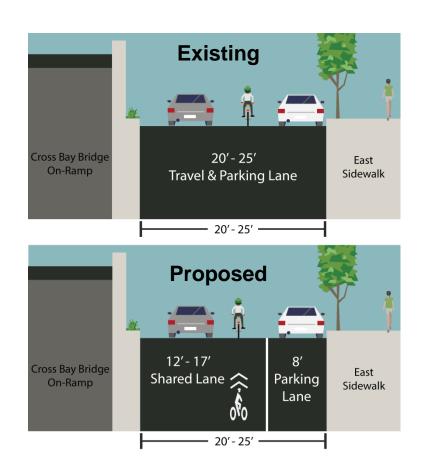

B NB Connection to Cross Bay Bridge on B 94th St

Shared lane markings provide wayfinding for cyclists, indicate to drivers to share the road

# C SB Connection from Cross Bay Bridge on B 92<sup>nd</sup> St

# C SB Connection from Cross Bay Bridge Rockaway Fwy