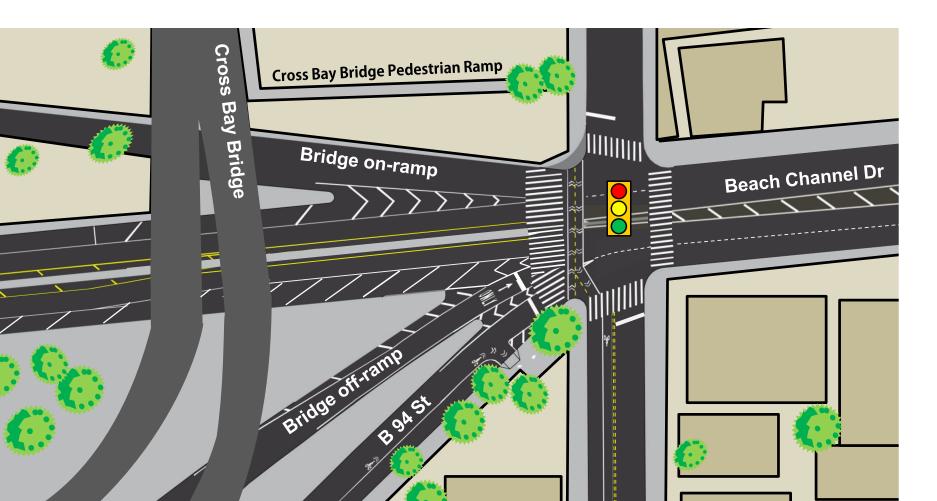

#### **Proposed Configuration**

- Install new signalized crossing
- Maintain all vehicle access
- Maintain concrete barriers in intersection
- Loss of 1-2 parking spaces

#### **Benefits**

- Adds safe pedestrian and bicycle crossing
- Organizes traffic flow

2 Rockaway Freeway and B 95<sup>th</sup> St