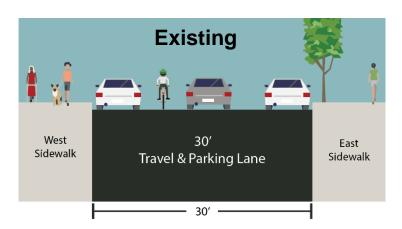

## Bay to Ocean Bicycle Connection

A Beach 94th St Shorefront Pkwy to Rockaway Freeway (Typical)

Two-way bike lane along median provides direct connection to Rockaway Beach

ADDS PARKING on main line (approx. 38 spaces)