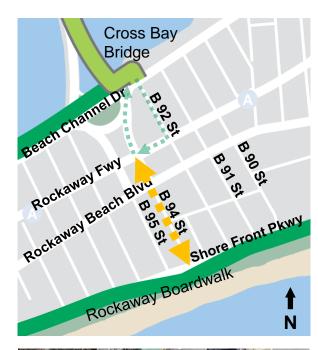

# Beach Channel Dr and B 94th St, B 92nd St

## Beach Channel Dr and B 94th St, B 92nd St

## Bay to Ocean Bicycle Connection

#### **Proposed**

- Create north- and southbound bicycle facilities on B 94 St adjacent to center median connecting cyclists from Cross Bay Bridge to Rockaway Boardwalk
- A Beach 94<sup>th</sup> St Shorefront Pkwy to Rockaway Freeway
- B NB Connection to Cross Bay Bridge on B 94th St
- C SB Connection from Cross Bay Bridge on B 92<sup>nd</sup> St and Rockaway Fwy