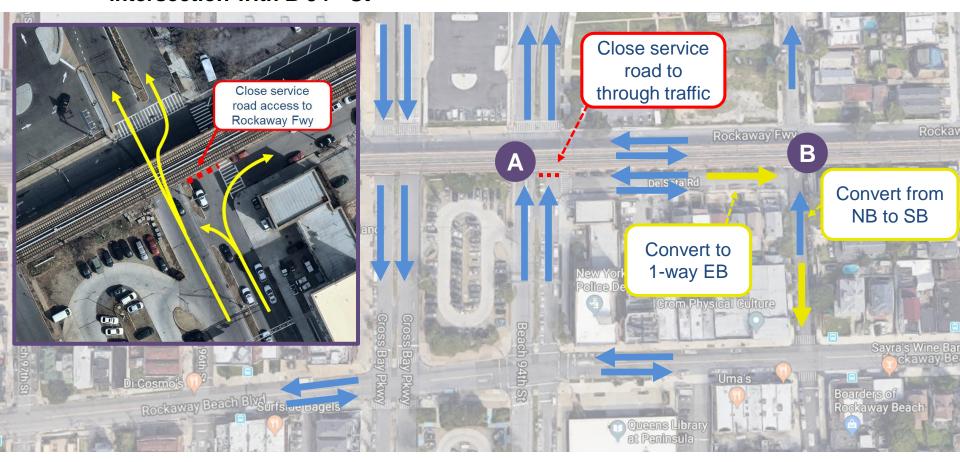

## Roadway Network Safety Improvements

De Sota Rd: Safety concerns at intersection with B 94th St

B De Sota Rd: Safety concerns at intersection with B 94th St

## Roadway Network Safety Improvements

A De Sota Rd: Convert to one-way EB to address safety concerns at intersection with B 94th St