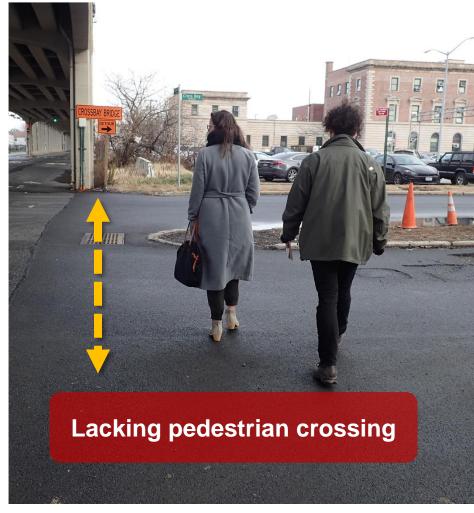

#### **Existing Conditions**

- Un-signalized intersection
- Complex merging
- High volume of pedestrians crossing

#### **Community request:**

Pedestrian crossing between commercial destinations, parking, Cross Bay Bridge pedestrian path