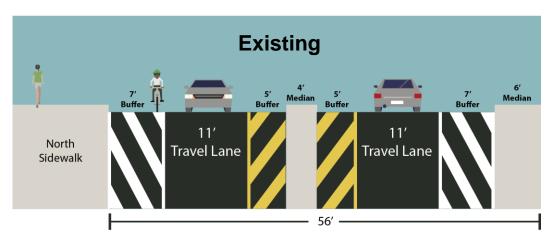

## Bay to Ocean Bicycle Connection

A Beach 94th St Shorefront Pkwy to Rockaway Freeway (Typical)

Two-way bike lane along median provides direct connection to Rockaway Beach

ADDS PARKING on main line (approx. 38 spaces)