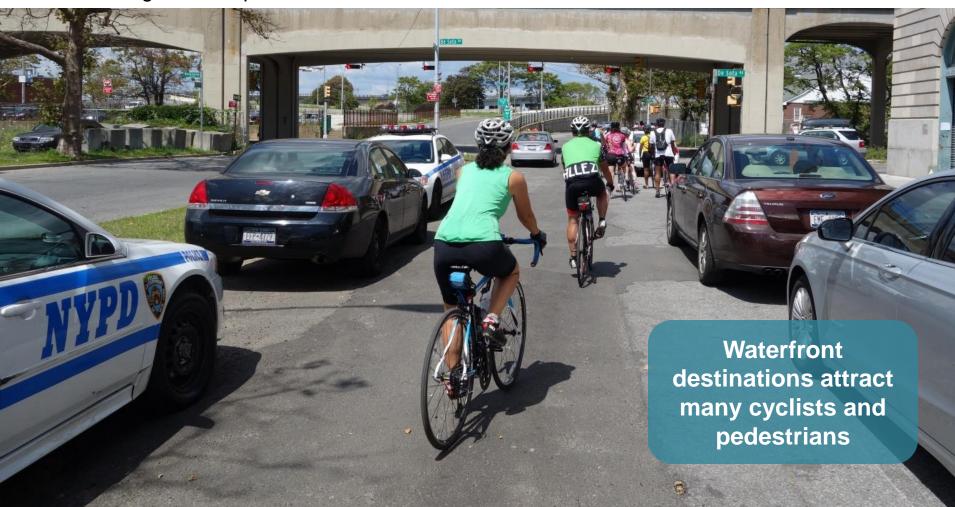

#### **Existing Conditions**

- No designated route for cyclists between Cross Bay Bridge and Rockaway Boardwalk
- Bridge access point is unclear

3

## Bay to Ocean Bicycle Connection