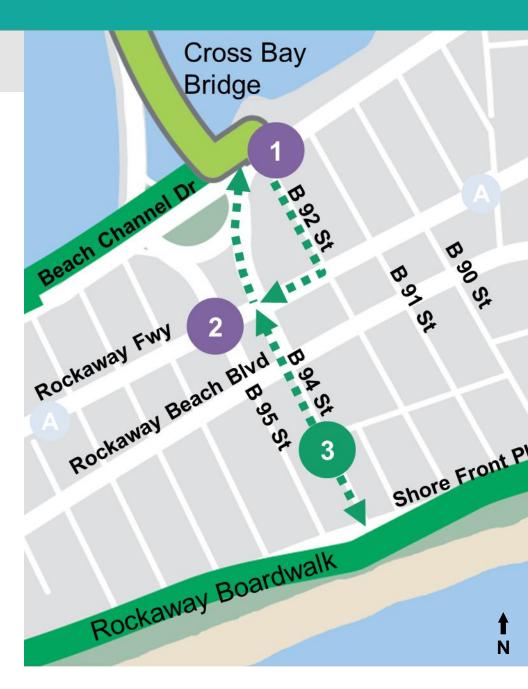

## **Project Overview**

**New traffic signal at Beach** Channel Dr and B 94th St

Concrete repairs at B 95th St

- **New Greenway Connection**

1

# Beach Channel Dr and B 94th St, B 92nd St

#### **Benefits**

- Adds safe pedestrian and bicycle crossing
- Organizes traffic flow

2 Rockaway Freeway and B 95<sup>th</sup> St

#### **Existing Conditions**

- Concrete in need of repair
- Inadequate east-west pedestrian crossings

2 Rockaway Freeway and B 95<sup>th</sup> St

## Bay to Ocean Bicycle Connection

#### **Proposed**

- Create north- and southbound bicycle facilities on B 94 St adjacent to center median connecting cyclists from Cross Bay Bridge to Rockaway Boardwalk
- A Beach 94<sup>th</sup> St Shorefront Pkwy to Rockaway Freeway
- B NB Connection to Cross Bay Bridge on B 94th St
- C SB Connection from Cross Bay Bridge on B 92<sup>nd</sup> St and Rockaway Fwy