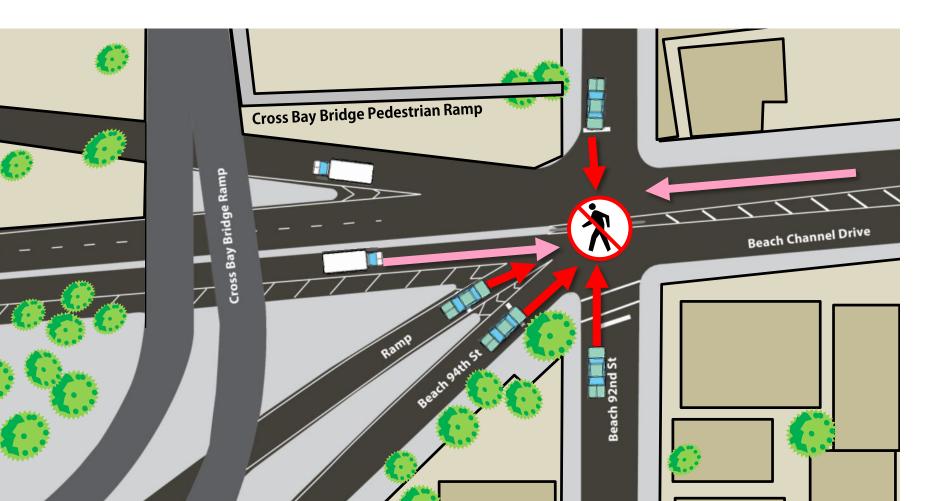

#### **Existing Conditions**

- Un-signalized intersection
- Complex merging
- High volume of pedestrians crossing

#### **Community request:**

Pedestrian crossing between commercial destinations, parking, Cross Bay Bridge pedestrian path

## Beach Channel Dr and B 94th St, B 92nd St