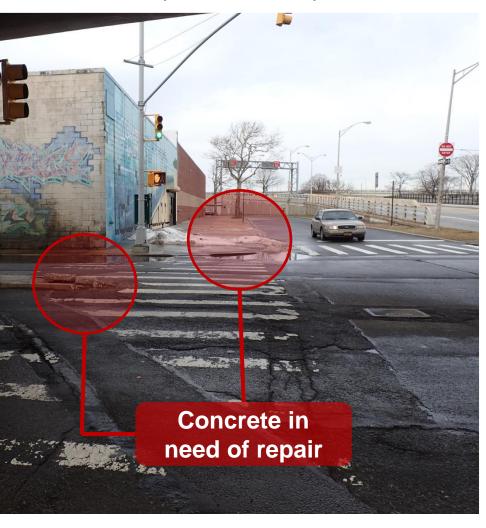

#### **Existing Conditions**

- Concrete in need of repair
- Inadequate east-west pedestrian crossings

2 Rockaway Freeway and B 95<sup>th</sup> St

#### **Proposed Changes**

- Increase pedestrian space with new concrete curb extensions
- Create new east-west pedestrian crossing