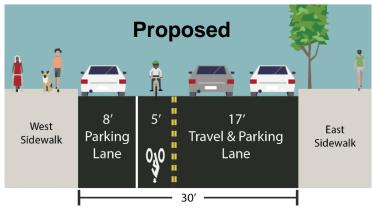

## Bay to Ocean Bicycle Connection

A Beach 94th St Shorefront Pkwy to Rockaway Freeway (Typical)

Two-way bike lane along median provides direct connection to Rockaway Beach

ADDS PARKING on main line (approx. 38 spaces)