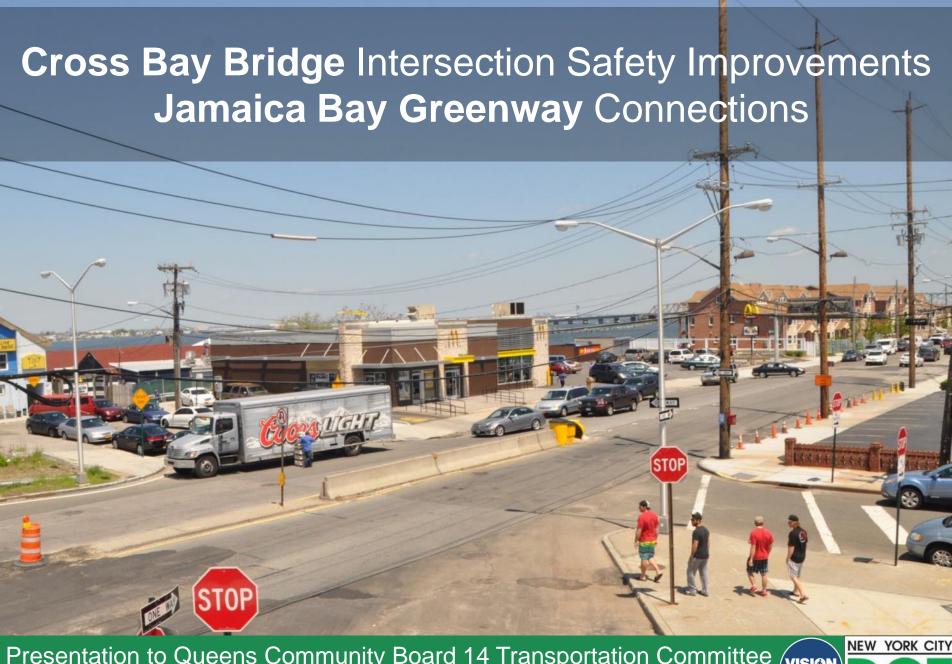

Presentation to Queens Community Board 14 Transportation Committee May 22, 2018



## **Overview**

- 1. Background
- 2. Proposal
- 3. Summary

#### **Community Requests for Street Improvements**

- 1. Signalized pedestrian crossing at Beach Channel Drive and B 94th St
- 2. Address concerns about cut-through traffic across Rockaway Fwy at B 92<sup>nd</sup> St
- 3. Repairs to sidewalks and medians on B 95th St at bridge exit



### **Project History**

# Presentation to Rockaway Civic Association on March 25, 2015

Concerns about street closure and loss of parking

#### Jamaica Bay Greenway Plan - released in 2016

- 16 community planning workshops and events
- 26 projects identified throughout Jamaica Bay
- Workshop participants prioritized Cross Bay Bridge to beach connection



Rockawa