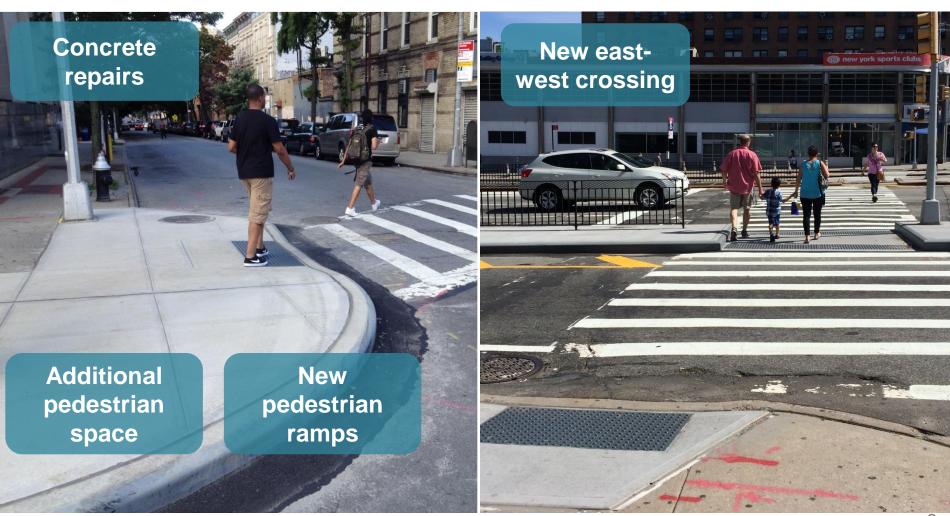

#### **Existing Conditions**

- Concrete in need of repair
- Inadequate east-west pedestrian crossings

2 Rockaway Freeway and B 95<sup>th</sup> St

#### **Proposed Changes**

- Increase pedestrian space with new concrete curb extensions
- Create new east-west pedestrian crossing