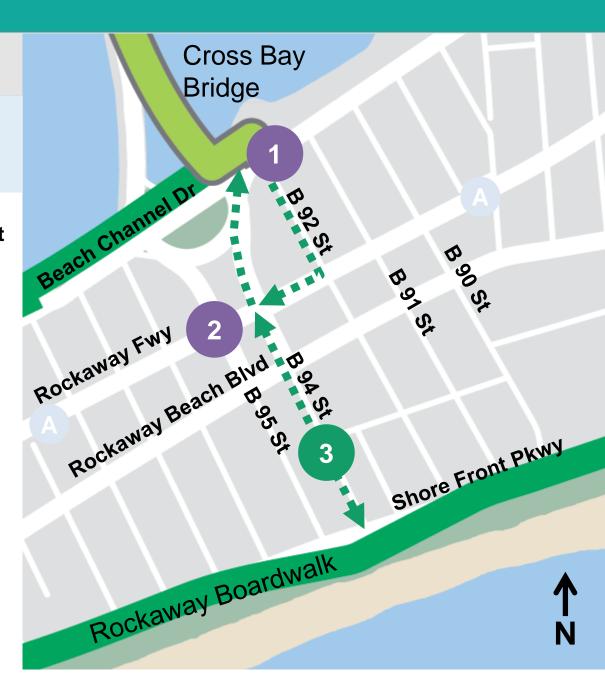

## **Project Overview**

**New traffic signal at Beach** Channel Dr and B 94th St

Concrete repairs at B 95th St

- **New Greenway Connection**

1

# Beach Channel Dr and B 94th St, B 92nd St

#### **Existing Conditions**

- Un-signalized intersection
- Complex merging
- High volume of pedestrians crossing

#### **Community request:**

Pedestrian crossing between commercial destinations, parking, Cross Bay Bridge pedestrian path

## Beach Channel Dr and B 94th St, B 92nd St

#### **Proposed Configuration**

- Install new signalized crossing
- Maintain all vehicle access
- Maintain concrete barriers in intersection
- Loss of 1-2 parking spaces

#### **Benefits**

- Adds safe pedestrian and bicycle crossing
- Organizes traffic flow

2 Rockaway Freeway and B 95<sup>th</sup> St

#### **Existing Conditions**

- Concrete in need of repair
- Inadequate east-west pedestrian crossings

2 Rockaway Freeway and B 95<sup>th</sup> St

#### **Proposed Changes**

- Increase pedestrian space with new concrete curb extensions
- Create new east-west pedestrian crossing

#### **Existing Conditions**

- No designated route for cyclists between Cross Bay Bridge and Rockaway Boardwalk
- Bridge access point is unclear

3

## Bay to Ocean Bicycle Connection

#### **Proposed**

- Create north- and southbound bicycle facilities on B 94 St adjacent to center median connecting cyclists from Cross Bay Bridge to Rockaway Boardwalk
- A Beach 94<sup>th</sup> St Shorefront Pkwy to Rockaway Freeway
- B NB Connection to Cross Bay Bridge on B 94th St
- C SB Connection from Cross Bay Bridge on B 92<sup>nd</sup> St and Rockaway Fwy

# North-South Access improvements for Vehicles, Pedestrians and Cyclists

- 1 Beach Channel Dr & B 94th St Install new signalized crossing and maintain vehicle access
- 2 Concrete repairs at B 95th St: Increase pedestrian space and create new pedestrian crossing
- New Greenway Connection
  Designate greenway route
  from Bridge to Boardwalk with
  - Trom Bridge to Boardwalk W
  - added beach parking