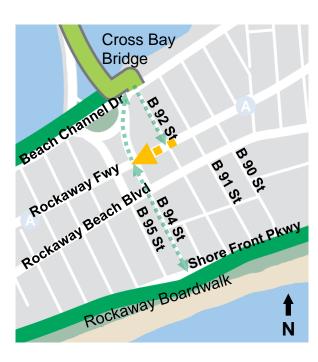

#### **Existing Conditions**

- No designated route for cyclists between Cross Bay Bridge and Rockaway Boardwalk
- Bridge access point is unclear

3

## Bay to Ocean Bicycle Connection

#### **Proposed**

- Create north- and southbound bicycle facilities on B 94 St adjacent to center median connecting cyclists from Cross Bay Bridge to Rockaway Boardwalk
- A Beach 94<sup>th</sup> St Shorefront Pkwy to Rockaway Freeway
- B NB Connection to Cross Bay Bridge on B 94th St
- C SB Connection from Cross Bay Bridge on B 92<sup>nd</sup> St and Rockaway Fwy