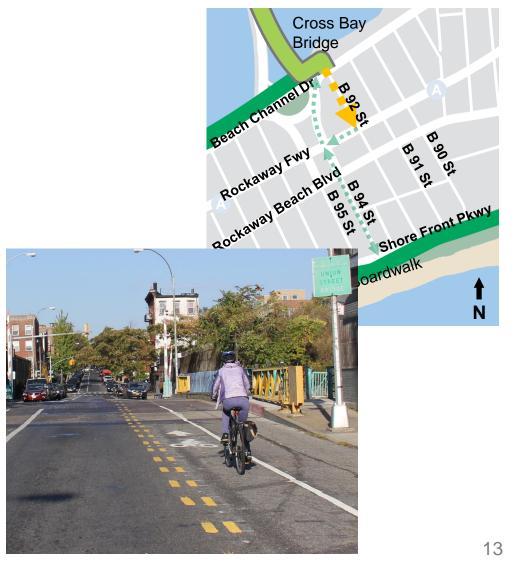

# Beach Channel Dr and B 94th St, B 92nd St

#### **Existing Conditions**

- Un-signalized intersection
- Complex merging
- High volume of pedestrians crossing

#### **Community request:**

Pedestrian crossing between commercial destinations, parking, Cross Bay Bridge pedestrian path

## Beach Channel Dr and B 94th St, B 92nd St

#### **Proposed Configuration**

- Install new signalized crossing
- Maintain all vehicle access
- Maintain concrete barriers in intersection
- Loss of 1-2 parking spaces

#### **Benefits**

- Adds safe pedestrian and bicycle crossing
- Organizes traffic flow

2 Rockaway Freeway and B 95<sup>th</sup> St