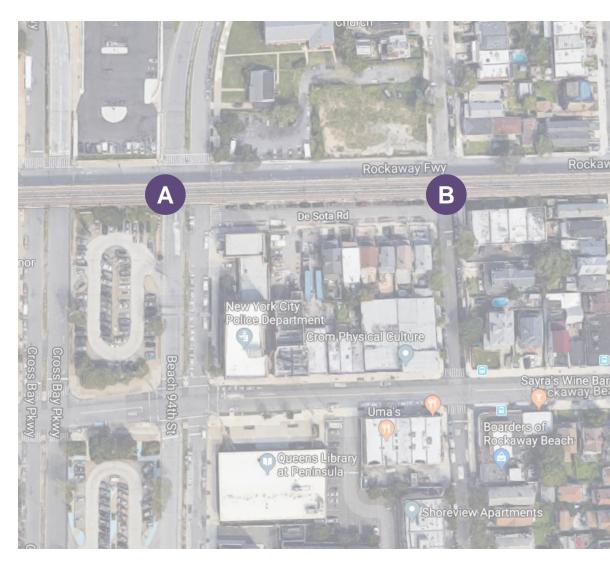

## Roadway Network Safety Improvements

De Sota Rd: Safety concerns at intersection with B 94th St

B De Sota Rd: Safety concerns at intersection with B 94th St

## Roadway Network Safety Improvements

A De Sota Rd: Convert to one-way EB to address safety concerns at intersection with B 94th St