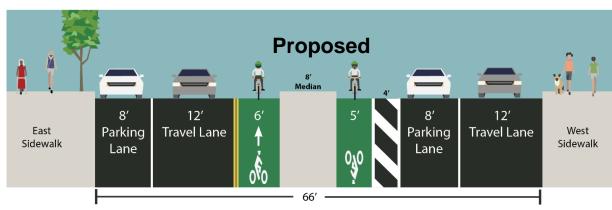

## Bay to Ocean Bicycle Connection

A Beach 94th St Shorefront Pkwy to Rockaway Freeway (Typical)

Two-way bike lane along median provides direct connection to Rockaway Beach

ADDS PARKING on main line (approx. 38 spaces)