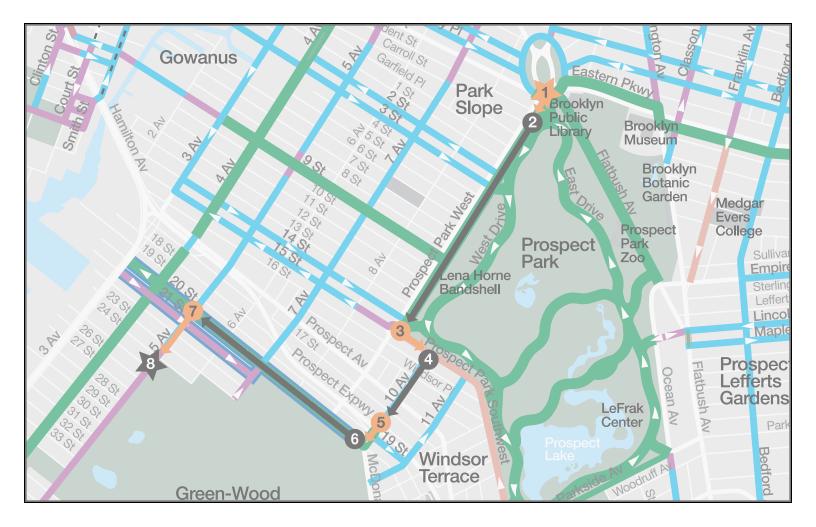

## **Cue Sheet**

| STEP | TURN     | NOTES                                                                        | MILEAGE       |
|------|----------|------------------------------------------------------------------------------|---------------|
| 1    | START    | Grand Army Plaza/Prospect Park West                                          | 0.0           |
| 2    | CONTINUE | West Dr./Brooklyn-Queens Greenway.<br>Look for signs for Park Circle         | 0.9           |
| 3    | LEFT     | Prospect Park SW;<br>take 3rd traffic circle exit left onto Prospect Park SW | 0.2           |
| 4    | RIGHT    | 10th Ave                                                                     | 0.3           |
| 5    | CONTINUE | Take Pedestrian Overpass                                                     | 0.1           |
| 6    | RIGHT    | 20th St                                                                      | 0.7           |
| 7    | LEFT     | 5th Ave                                                                      | 0.2           |
| 8    | END      | 5th Ave and 25th St Entrance to<br>Green-Wood Cemetery                       | TOTAL:<br>2.4 |