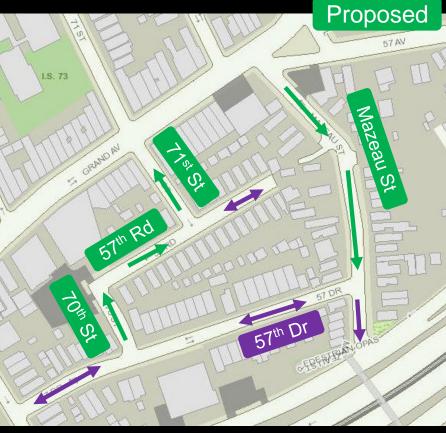

## Mazeau St Network - Proposed

Green – new configuration

Purple – existing configuration maintained