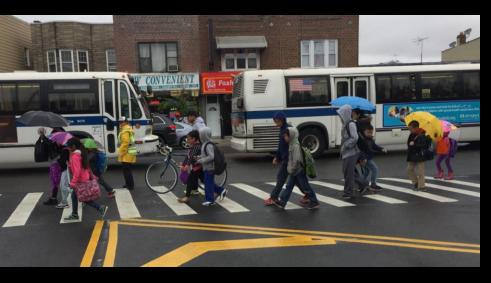

#### Background

- Council Member Crowley request for safety improvements along corridor
- Community requests for pedestrian safety enhancements near PS 58
- Crash in 2013 at 69<sup>th</sup> Place resulted in DOT installing delineators and left turn ban
- Grand Avenue is a Vision Zero Priority Corridor
- 71<sup>st</sup> St and Grand Avenue is a Vision Zero Priority Intersection