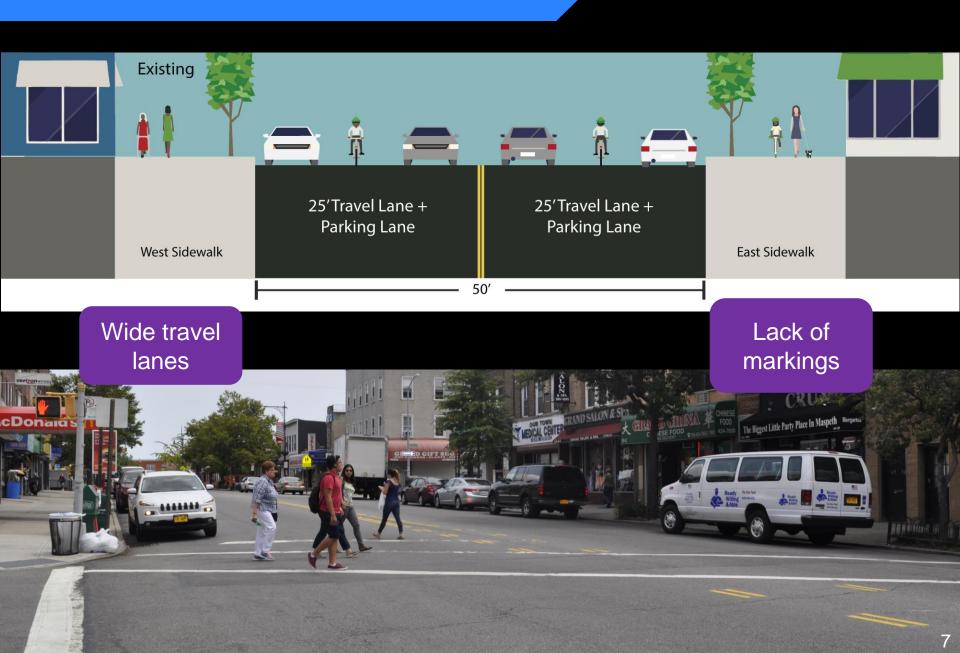

--|----------|----------|------------|-----|--|--|
|                        | Total    | Severe   | Fatalities | KSI |  |  |
|                        | Injuries | Injuries |            |     |  |  |
| Pedestrian             | 0        | 0        | 0          | 0   |  |  |
| Bicyclist              | 0        | 0        | 0          | 0   |  |  |
| Motor Vehicle Occupant | 2        | 0        | 0          | 0   |  |  |
| Total                  | 2        | 0        | 0          | 0   |  |  |

Fatalities, 01/01/2010-2/15/2016: None

Source: Fatalities: NYCDOT Injuries: NYSDOT KSI: Persons Killed or Severely Injured



## Mazeau St Network - Proposed





Green – new configuration

Purple – existing configuration maintained

#### 69th Place / 69th Lane





## Existing Conditions – Grand Ave



## Proposed Plan - Profile