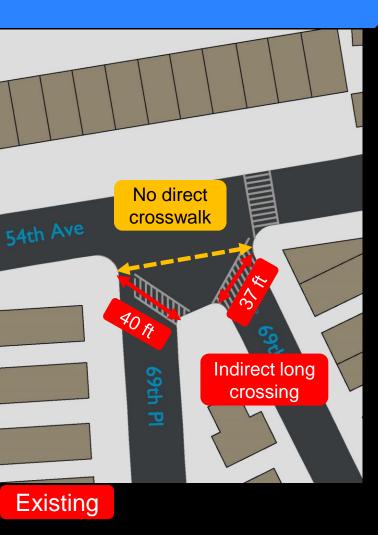

|     |  |  |
|------------------------|----------|----------|------------|-----|--|--|
|                        | Total    | Severe   | Fatalities | KSI |  |  |
|                        | Injuries | Injuries |            |     |  |  |
| Pedestrian             | 0        | 0        | 0          | 0   |  |  |
| Bicyclist              | 0        | 0        | 0          | 0   |  |  |
| Motor Vehicle Occupant | 2        | 0        | 0          | 0   |  |  |
| Total                  | 2        | 0        | 0          | 0   |  |  |

Fatalities, 01/01/2010-2/15/2016: None

Source: Fatalities: NYCDOT Injuries: NYSDOT KSI: Persons Killed or Severely Injured



## Mazeau St Network - Proposed





Green – new configuration

Purple – existing configuration maintained

#### 69th Place / 69th Lane





## Existing Conditions – Grand Ave



## Proposed Plan - Profile