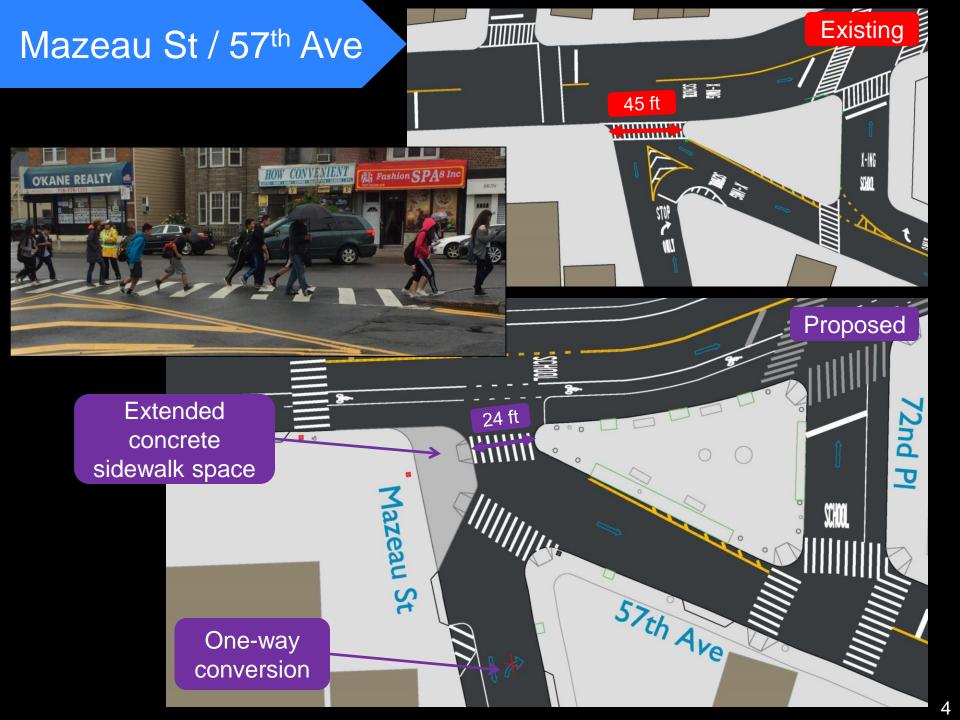

## Mazeau St Network - Proposed

Green – new configuration

Purple – existing configuration maintained