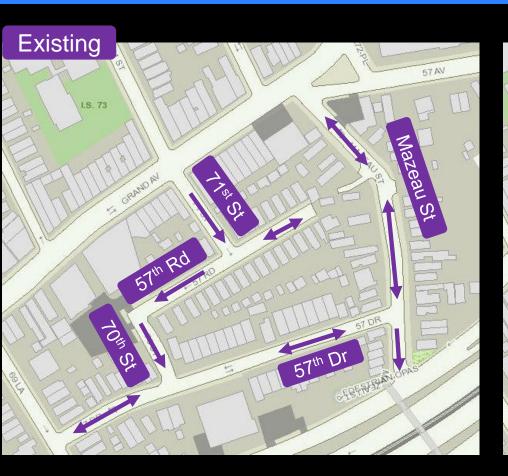

h Ln, QN

Injury Summary, 2010-2014 (5 Years)

| ,,,, = (,              |          |          |            |     |  |  |
|------------------------|----------|----------|------------|-----|--|--|
|                        | Total    | Severe   | Fatalities | KSI |  |  |
|                        | Injuries | Injuries |            |     |  |  |
| Pedestrian             | 0        | 0        | 0          | 0   |  |  |
| Bicyclist              | 0        | 0        | 0          | 0   |  |  |
| Motor Vehicle Occupant | 2        | 0        | 0          | 0   |  |  |
| Total                  | 2        | 0        | 0          | 0   |  |  |

Fatalities, 01/01/2010-2/15/2016: None

Source: Fatalities: NYCDOT Injuries: NYSDOT KSI: Persons Killed or Severely Injured



## Mazeau St Network - Proposed





Green – new configuration

Purple – existing configuration maintained

#### 69th Place / 69th Lane





## Existing Conditions – Grand Ave



## Proposed Plan - Profile