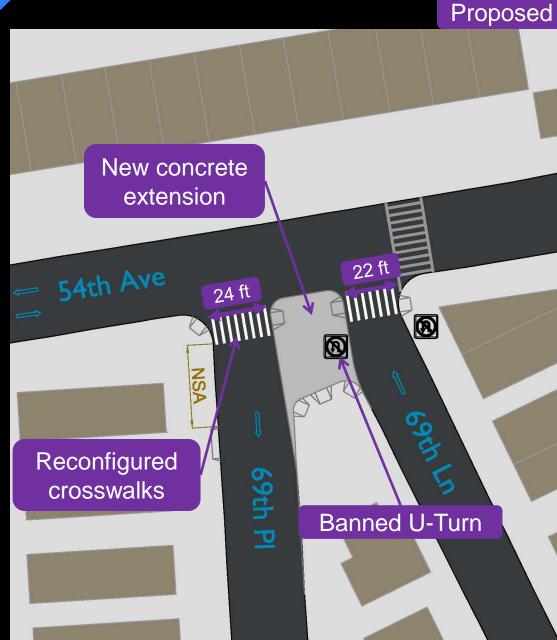

|     |  |  |
|------------------------|----------|----------|------------|-----|--|--|
|                        | Total    | Severe   | Fatalities | KSI |  |  |
|                        | Injuries | Injuries |            |     |  |  |
| Pedestrian             | 0        | 0        | 0          | 0   |  |  |
| Bicyclist              | 0        | 0        | 0          | 0   |  |  |
| Motor Vehicle Occupant | 2        | 0        | 0          | 0   |  |  |
| Total                  | 2        | 0        | 0          | 0   |  |  |

Fatalities, 01/01/2010-2/15/2016: None

Source: Fatalities: NYCDOT Injuries: NYSDOT KSI: Persons Killed or Severely Injured



## Mazeau St Network - Proposed





Green – new configuration

Purple – existing configuration maintained

#### 69th Place / 69th Lane





## Existing Conditions – Grand Ave



## Proposed Plan - Profile