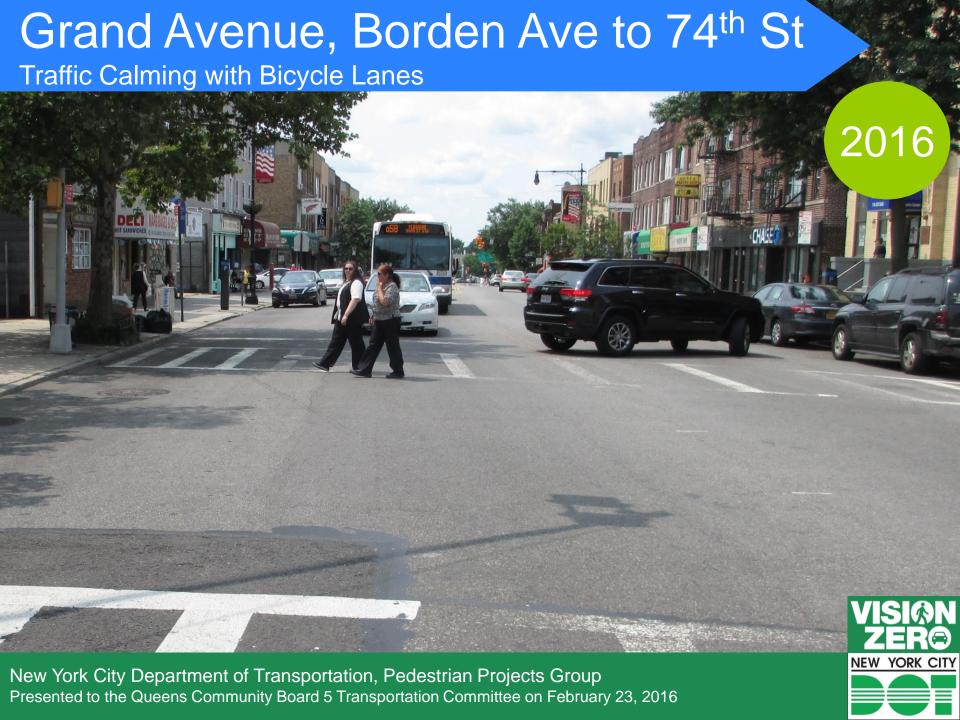

#### Background



- Council Member Crowley request for safety improvements along corridor
- Community requests for pedestrian safety enhancements near PS 58
- Crash in 2013 at 69<sup>th</sup> Place resulted in DOT installing delineators and left turn ban
- Grand Avenue is a Vision Zero Priority Corridor
- 71<sup>st</sup> St and Grand Avenue is a Vision Zero Priority Intersection

# Grand Ave - Borden Ave to 74th St, QN Injury Summary, 2010-2014 (5 Years)

|                        | Total<br>Injuries | Severe<br>Injuries | Fatalities | KSI |
|------------------------|-------------------|--------------------|------------|-----|
| Pedestrian             | 51                | 8                  | 1          | 9   |
| Bicyclist              | 5                 | 1                  | 0