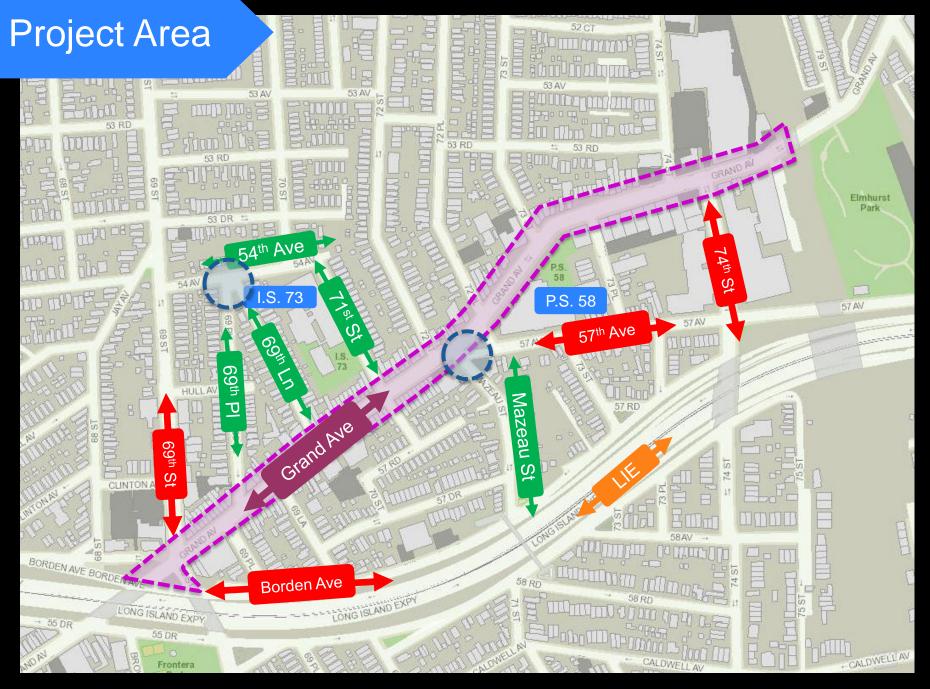

#### Background

- Council Member Crowley request for safety improvements along corridor
- Community requests for pedestrian safety enhancements near PS 58
- Crash in 2013 at 69<sup>th</sup> Place resulted in DOT installing delineators and left turn ban
- Grand Avenue is a Vision Zero Priority Corridor
- 71<sup>st</sup> St and Grand Avenue is a Vision Zero Priority Intersection