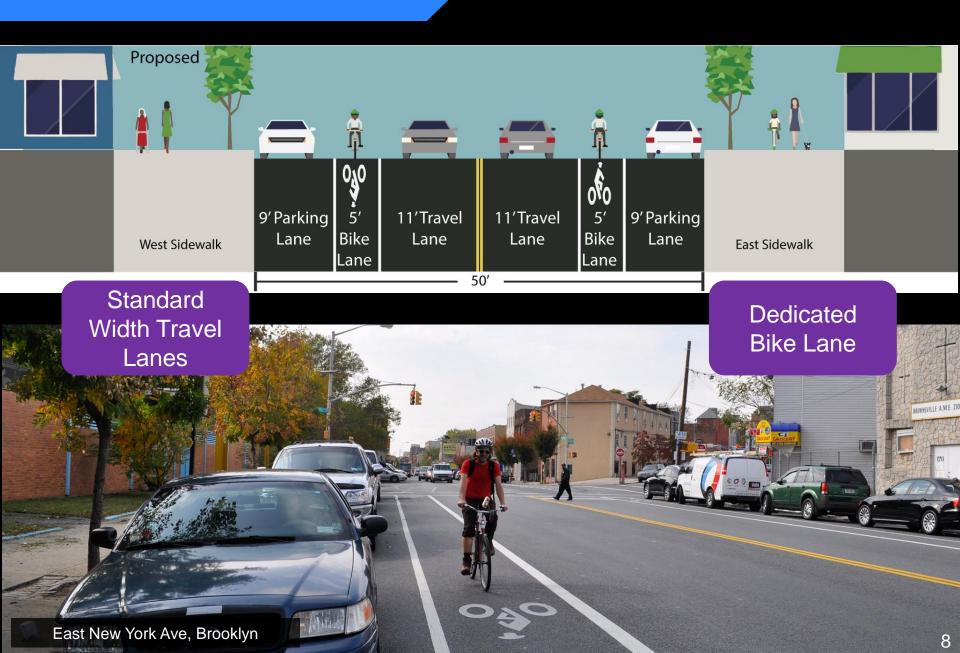

-------|-----|--|--|
|                        | Total    | Severe   | Fatalities | KSI |  |  |
|                        | Injuries | Injuries |            |     |  |  |
| Pedestrian             | 0        | 0        | 0          | 0   |  |  |
| Bicyclist              | 0        | 0        | 0          | 0   |  |  |
| Motor Vehicle Occupant | 2        | 0        | 0          | 0   |  |  |
| Total                  | 2        | 0        | 0          | 0   |  |  |

Fatalities, 01/01/2010-2/15/2016: None

Source: Fatalities: NYCDOT Injuries: NYSDOT KSI: Persons Killed or Severely Injured



## Mazeau St Network - Proposed





Green – new configuration

Purple – existing configuration maintained

#### 69th Place / 69th Lane





## Existing Conditions – Grand Ave



## Proposed Plan - Profile