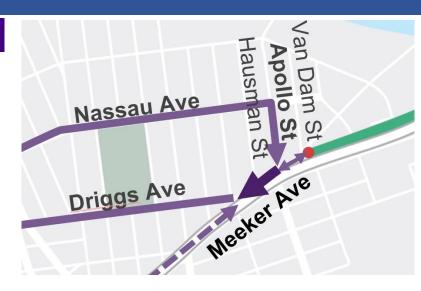

# Recap

Recap: Meeker Ave, Apollo St to Driggs Ave

# **Kosciuszko Bridge Connection**

# **Proposed**

Direct Pedestrian and Bike Connections to the Bridge at Van Dam St