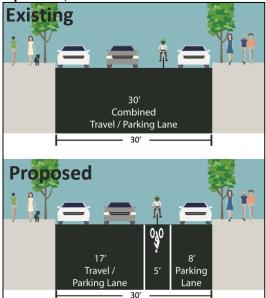

#### **Bike Lanes**

Meeker Ave, Apollo St to Driggs Ave

Sub standard parking Existing

Updating regs would require the loss of 3 sub standard

parking spaces

**Apollo St to Hausman St** 

Recap: Driggs Ave, Nassau Ave, Apollo St