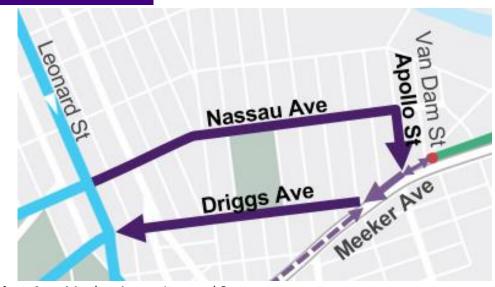

## **Proposed**

**Driggs Ave**, Meeker Ave to Leonard St **Apollo St**, Nassau Ave to Meeker Ave

Nassau Ave, Leonard St and Apollo St

Update