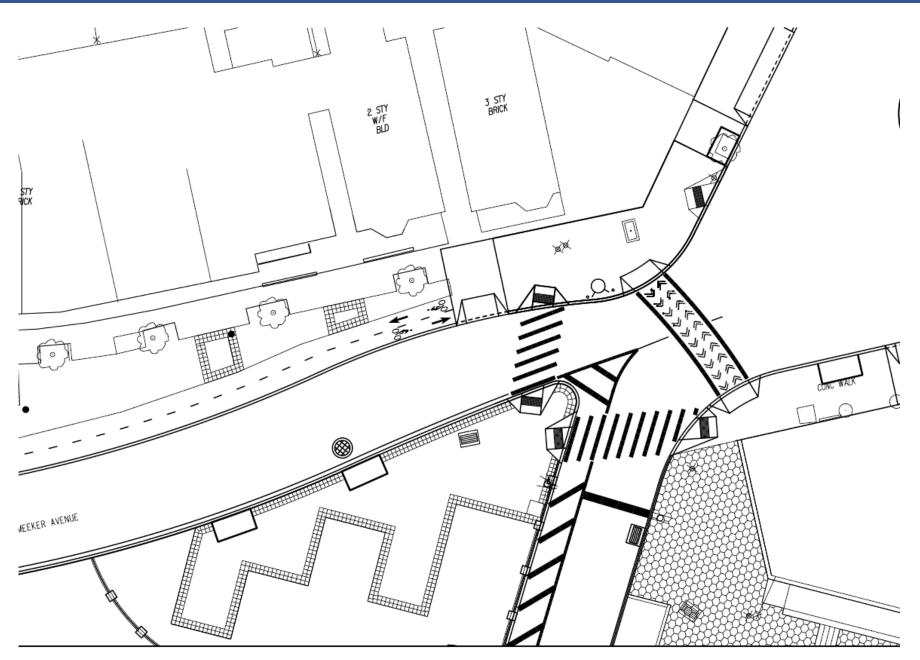

#### Direct Pedestrian and Bike Connections to the Bridge

New crosswalk and markings provide safe, direct connection to the Bridge Path Entrance

SDOT and City DOT working together to provide new ramps, markings, and relocating signage

# **Proposed**

Direct Pedestrian and Bike Connections to the Bridge at Van Dam St