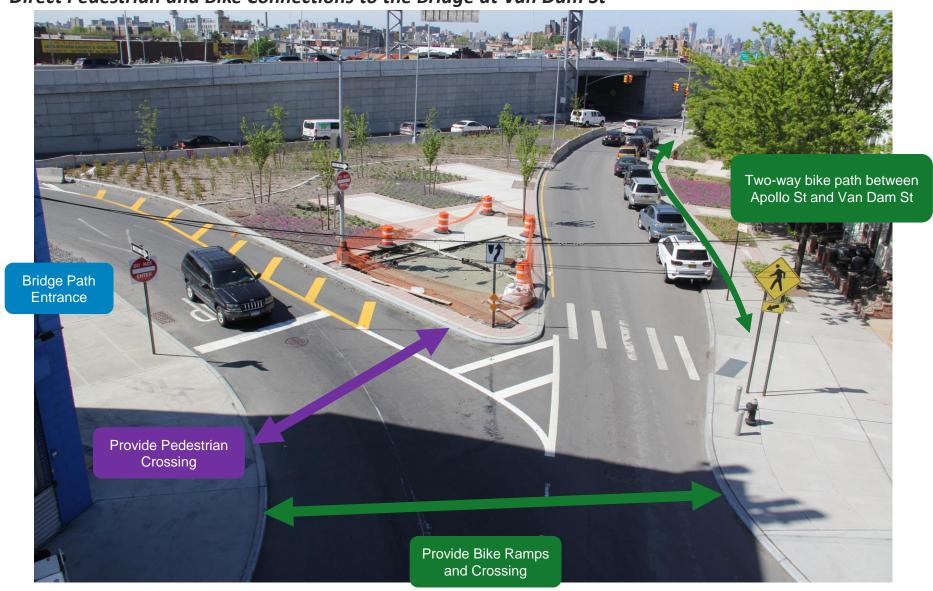

# **Proposed**

Direct Pedestrian and Bike Connections to the Bridge at Van Dam St