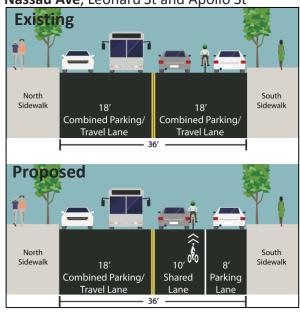

## **Proposed**

**Driggs Ave**, Meeker Ave to Leonard St **Apollo St**, Nassau Ave to Meeker Ave

Nassau Ave, Leonard St and Apollo St

Update