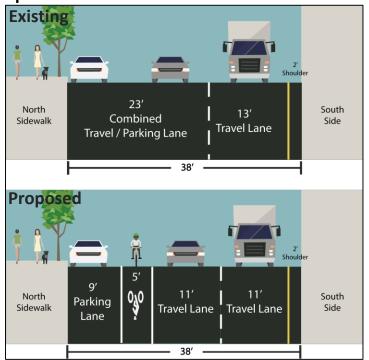

## **Proposed**

**Driggs Ave**, Meeker Ave to Leonard St **Apollo St**, Nassau Ave to Meeker Ave

Nassau Ave, Leonard St and Apollo St

Update