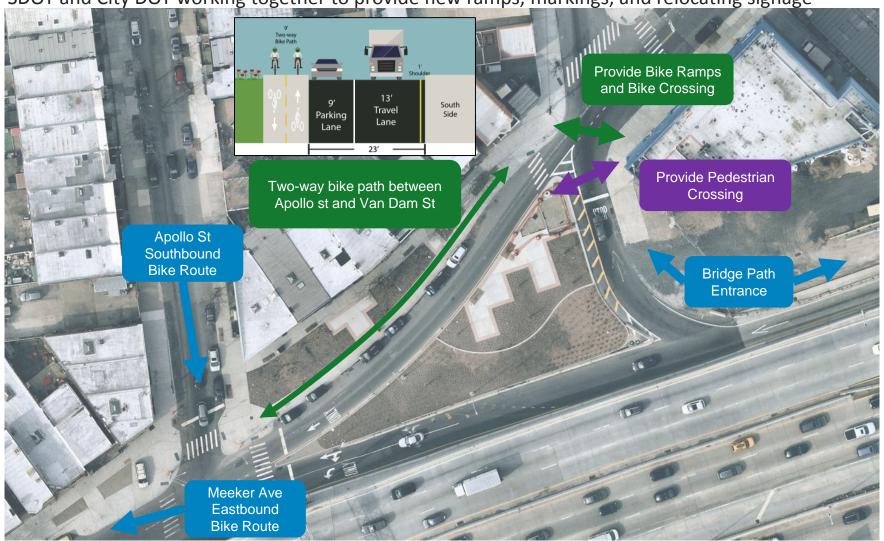

#### Direct Pedestrian and Bike Connections to the Bridge

New crosswalk and markings provide safe, direct connection to the Bridge Path Entrance

SDOT and City DOT working together to provide new ramps, markings, and relocating signage

# Proposed