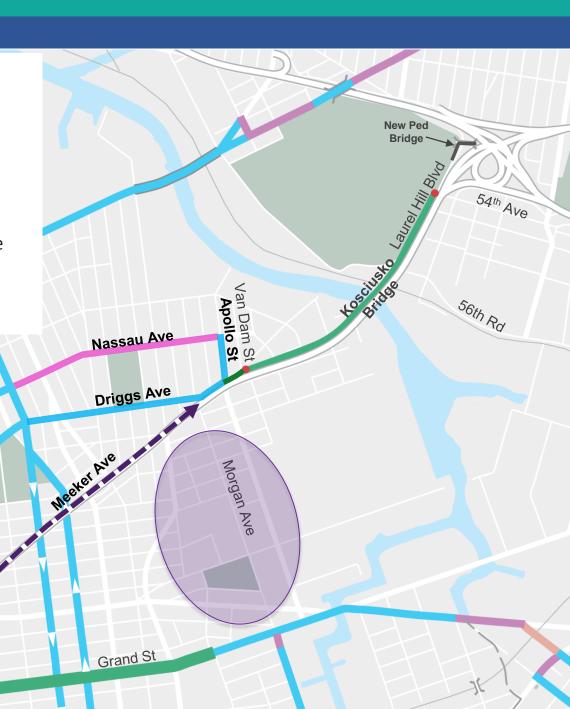

# Proposed

#### Direct Pedestrian and Bike Connections to the Bridge

New crosswalk and markings provide safe, direct connection to the Bridge Path Entrance

SDOT and City DOT working together to provide new ramps, markings, and relocating signage

**Updated Proposal: Meeker Ave** 

# **Kosciuszko Bridge Connection**

# **Proposed**

Direct Pedestrian and Bike Connections to the Bridge at Van Dam St