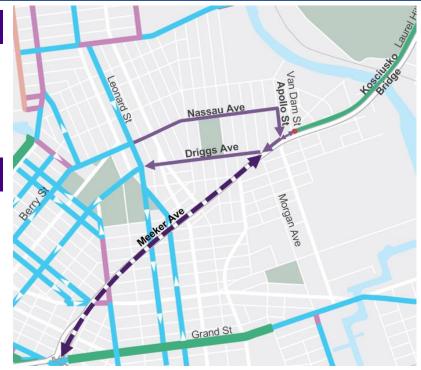

# Recap

Recap: Meeker Ave, Apollo St to Driggs Ave

#### **Bike Lanes**

Meeker Ave, Apollo St to Driggs Ave

Sub standard parking Existing

Updating regs would require the loss of 3 sub standard

parking spaces

**Apollo St to Hausman St** 

Recap: Driggs Ave, Nassau Ave, Apollo St

## **Proposed**

**Driggs Ave**, Meeker Ave to Leonard St **Apollo St**, Nassau Ave to Meeker Ave

Nassau Ave, Leonard St and Apollo St

Update

# Proposed

# **Kosciuszko Bridge Connection**

# **Proposed**

Direct Pedestrian and Bike Connections to the Bridge at Van Dam St