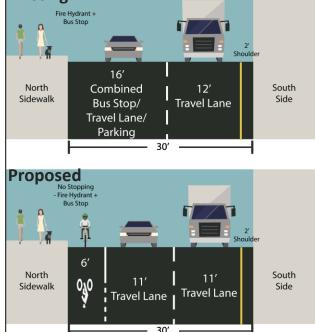

#### **Bike Lanes**

Meeker Ave, Apollo St to Driggs Ave

Sub standard parking Existing

Updating regs would require the loss of 3 sub standard

parking spaces

**Apollo St to Hausman St** 

Recap: Driggs Ave, Nassau Ave, Apollo St