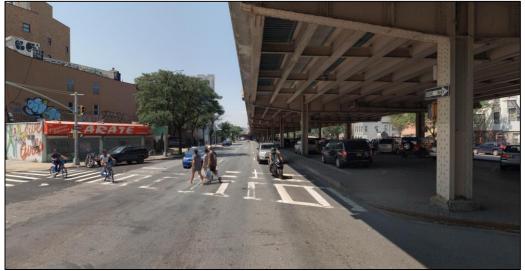

#### Direct Pedestrian and Bike Connections to the Bridge

New crosswalk and markings provide safe, direct connection to the Bridge Path Entrance

SDOT and City DOT working together to provide new ramps, markings, and relocating signage