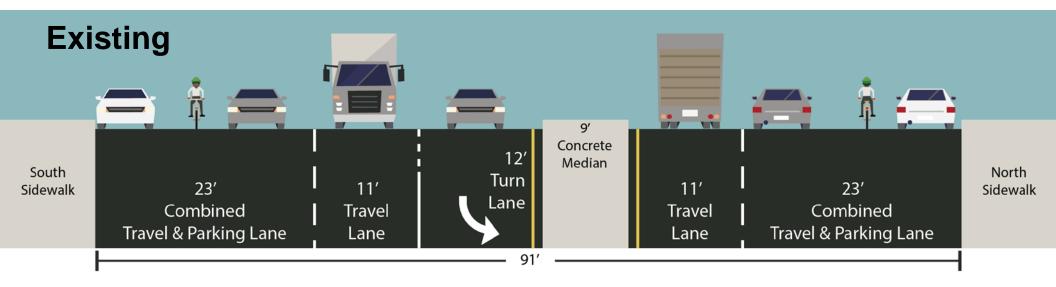

#### **Existing**

### Metropolitan Avenue: Varick Ave to Onderdonk Ave

## Metropolitan Avenue: Varick Ave to Onderdonk Ave

**Existing** 

**Proposed** 

Questions?