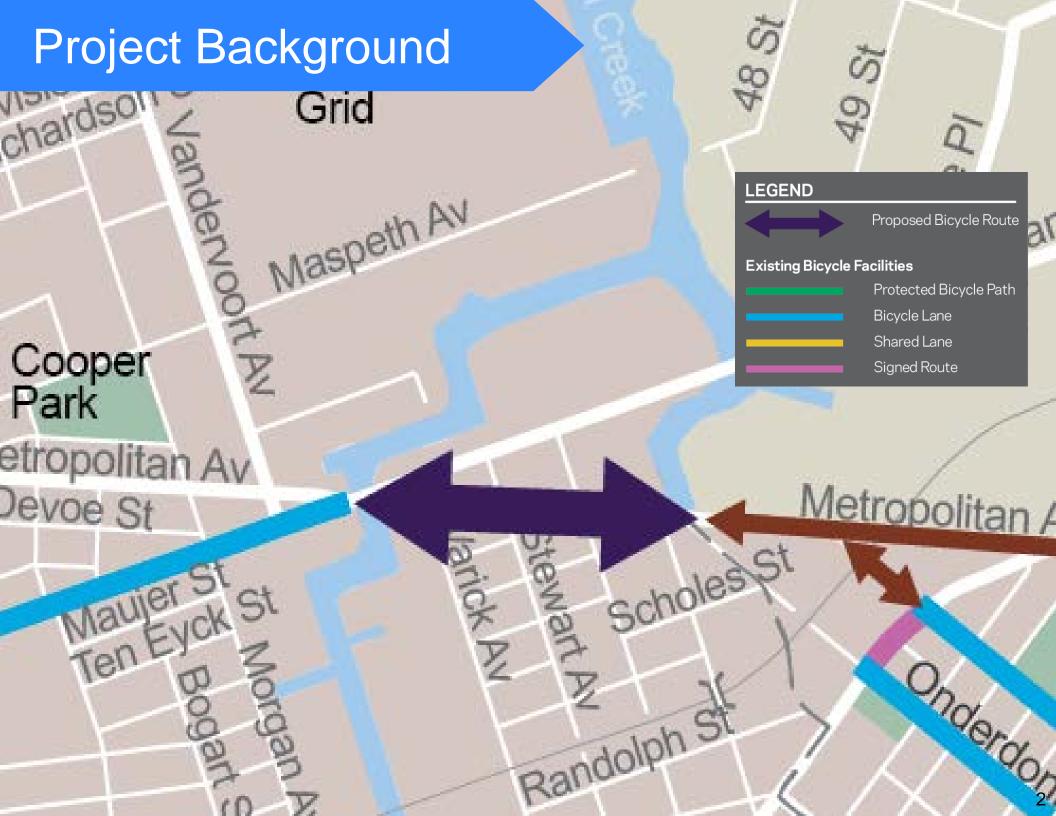

### Project Background

### **Existing Conditions**

#### Over 225 cyclists in a 12-hour period

Injury Summary, 2009-2013 (5 Years)

|                        |          | `        |            |     |
|------------------------|----------|----------|------------|-----|
|                        | Total    | Severe   | Fatalities | KSI |
|                        | Injuries | Injuries |            |     |
| Pedestrian             | 2        | 0        | 0          | 0   |
| Bicyclist              | 8        | 0        | 2          | 2   |
| Motor Vehicle Occupant | 88       | 10       | 1          | 11  |
| Total                  | 98       | 10       | 3          | 13  |