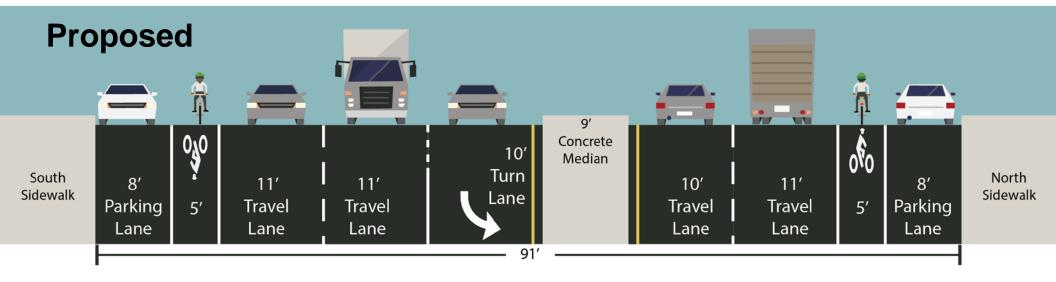

#### **Proposed**

### Metropolitan Avenue: Varick Ave to Onderdonk Ave

## Metropolitan Avenue: Varick Ave to Onderdonk Ave

**Existing** 

**Proposed** 

Questions?