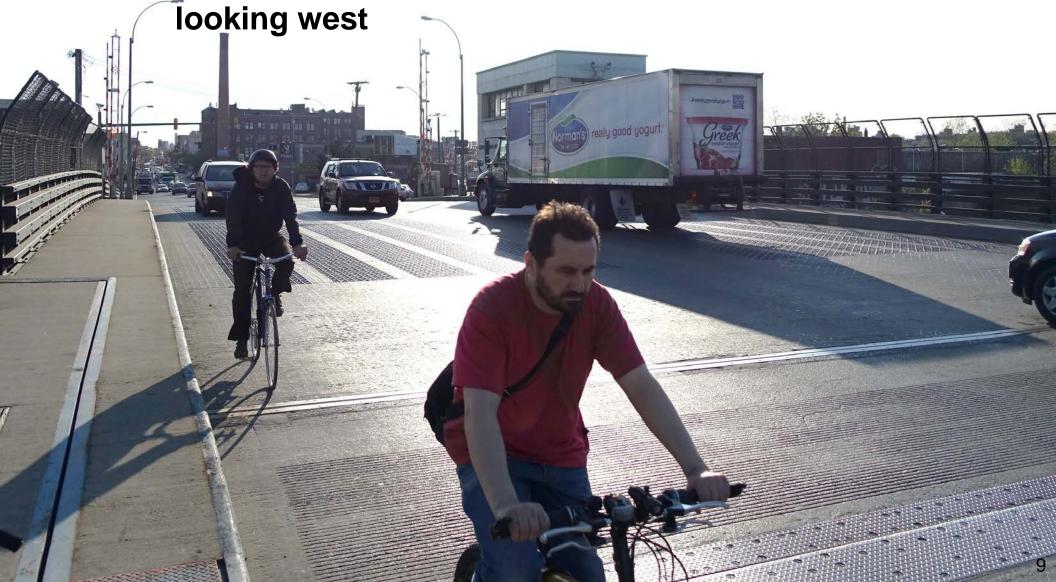

Injury Summary, 2009-2013 (5 Years)

|                        |          | `        |            |     |
|------------------------|----------|----------|------------|-----|
|                        | Total    | Severe   | Fatalities | KSI |
|                        | Injuries | Injuries |            |     |
| Pedestrian             | 2        | 0        | 0          | 0   |
| Bicyclist              | 8        | 0        | 2          | 2   |
| Motor Vehicle Occupant | 88       | 10       | 1          | 11  |
| Total                  | 98       | 10       | 3          | 13  |

Fatalities, 01/01/2009-5/11/2015: 3

Source: Fatalities: NYCDOT

CUSTOMER ENTRANCE ON GARDNER AVE

Injuries: NYSDOT

KSI: Persons Killed or

Severely Injured



## **Existing Conditions**

# Metropolitan Ave Bridge





## **Existing Conditions**

# Metropolitan Ave

at Gardner Ave, looking west







### Metropolitan Avenue Bridge





directions



#### Metropolitan Avenue, east of the bridge

#### **Existing**



#### **Proposed**



### Metropolitan Avenue: Varick Ave to Onderdonk Ave





## Metropolitan Avenue: Varick Ave to Onderdonk Ave

**Existing** 



**Proposed** 





Questions?