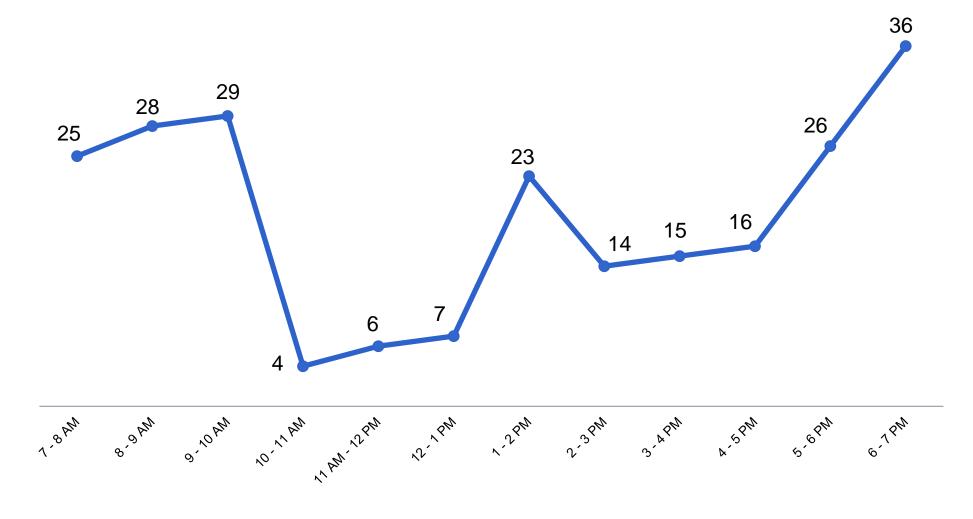

### **Cyclists Per Hour**

#### Over 225 cyclists in a 12-hour period

Injury Summary, 2009-2013 (5 Years)

|                        |          | `        |            |     |
|------------------------|----------|----------|------------|-----|
|                        | Total    | Severe   | Fatalities | KSI |
|                        | Injuries | Injuries |            |     |
| Pedestrian             | 2        | 0        | 0          | 0   |
| Bicyclist              | 8        | 0        | 2          | 2   |
| Motor Vehicle Occupant | 88       | 10       | 1          | 11  |
| Total                  | 98       | 10       | 3          | 13  |