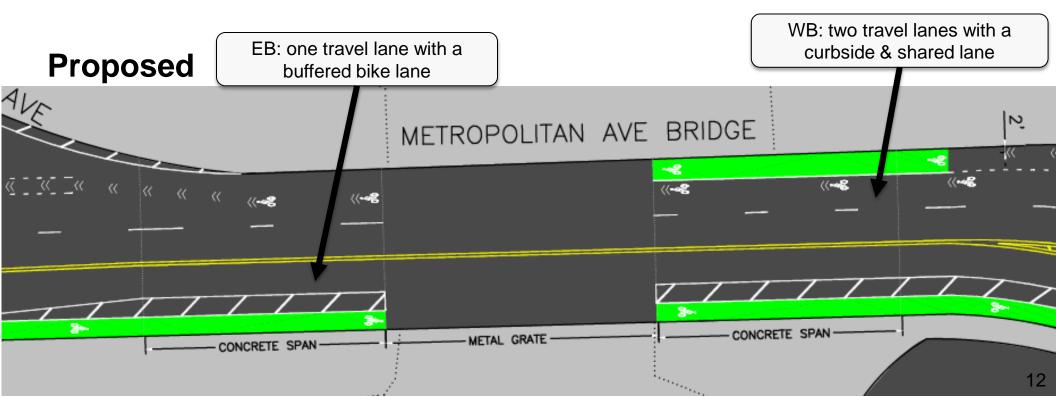

-------|----------|------------|-----|
|                        | Total    | Severe   | Fatalities | KSI |
|                        | Injuries | Injuries |            |     |
| Pedestrian             | 2        | 0        | 0          | 0   |
| Bicyclist              | 8        | 0        | 2          | 2   |
| Motor Vehicle Occupant | 88       | 10       | 1          | 11  |
| Total                  | 98       | 10       | 3          | 13  |

Fatalities, 01/01/2009-5/11/2015: 3

Source: Fatalities: NYCDOT

CUSTOMER ENTRANCE ON GARDNER AVE

Injuries: NYSDOT

KSI: Persons Killed or

Severely Injured



## **Existing Conditions**

# Metropolitan Ave Bridge





## **Existing Conditions**

# Metropolitan Ave

at Gardner Ave, looking west







### Metropolitan Avenue Bridge





directions



#### Metropolitan Avenue, east of the bridge

#### **Existing**



#### **Proposed**



### Metropolitan Avenue: Varick Ave to Onderdonk Ave





## Metropolitan Avenue: Varick Ave to Onderdonk Ave

**Existing** 



**Proposed** 





Questions?