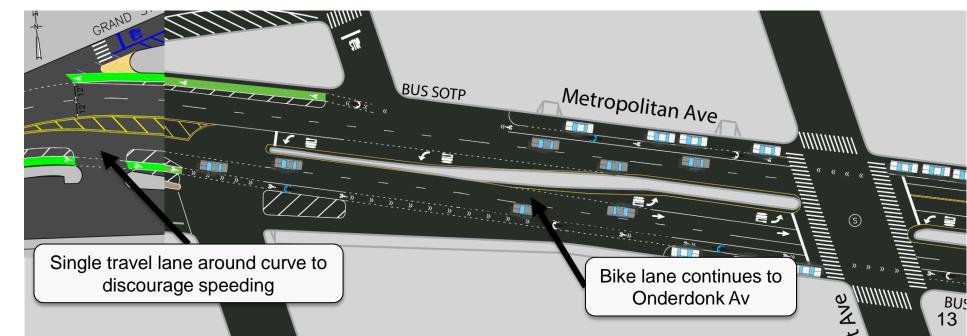

### Metropolitan Avenue: Varick Ave to Onderdonk Ave

## Metropolitan Avenue: Varick Ave to Onderdonk Ave

**Existing** 

**Proposed** 

Questions?