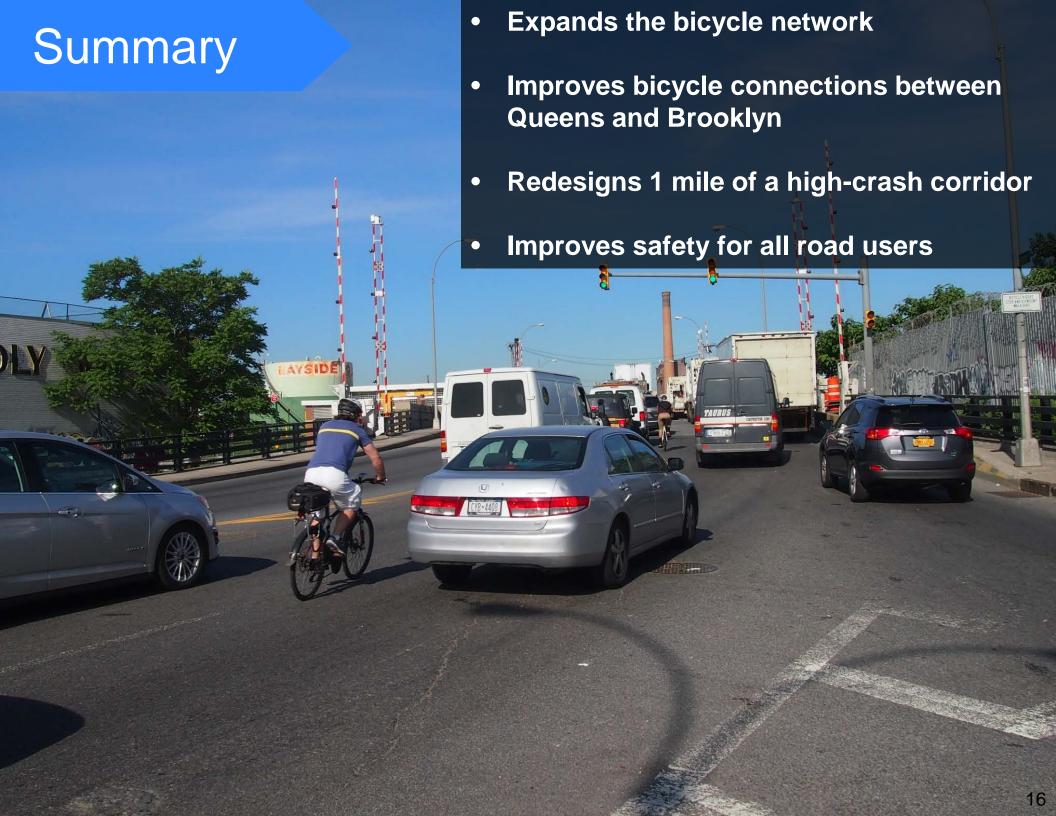

| 0   |
| Bicyclist              | 8        | 0        | 2          | 2   |
| Motor Vehicle Occupant | 88       | 10       | 1          | 11  |
| Total                  | 98       | 10       | 3          | 13  |

Fatalities, 01/01/2009-5/11/2015: 3

Source: Fatalities: NYCDOT

CUSTOMER ENTRANCE ON GARDNER AVE

Injuries: NYSDOT

KSI: Persons Killed or

Severely Injured



## **Existing Conditions**

# Metropolitan Ave Bridge





## **Existing Conditions**

# Metropolitan Ave

at Gardner Ave, looking west







### Metropolitan Avenue Bridge





directions



#### Metropolitan Avenue, east of the bridge

#### **Existing**



#### **Proposed**



### Metropolitan Avenue: Varick Ave to Onderdonk Ave





## Metropolitan Avenue: Varick Ave to Onderdonk Ave

**Existing** 



**Proposed** 





Questions?