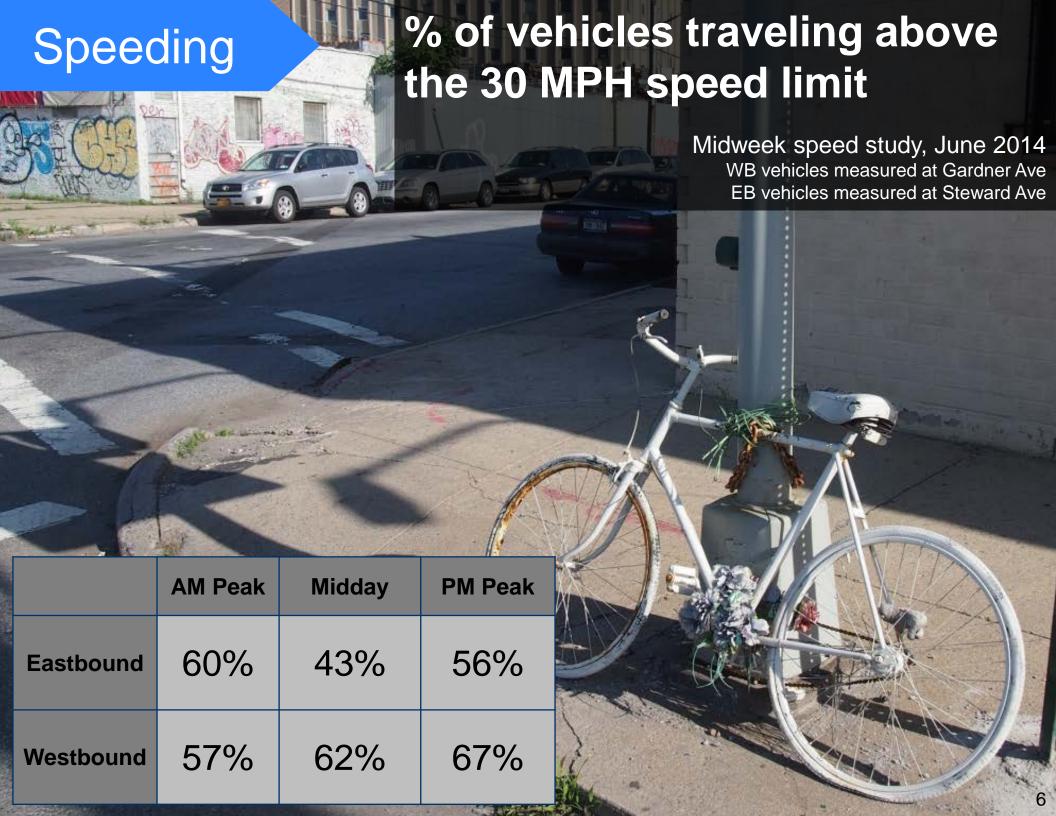

### Metropolitan Avenue Bicycle Route







### Project Background

### 2012 / 2013

 Route identified as an important connection between Queens and the existing bike facilities in Williamsburg

#### June 2014

Preliminary proposal presented to Brooklyn CB1 Transportation Committee

#### March 2015

 Held site visit with local businesses to discuss issues and concerns with Metropolitan Avenue

### Spring 2015

- Proposal revised based on community input and traffic analysis, and presented to Brooklyn CB1 Transportation Committee and Full Board
- Full Board requested DOT to return in the fall

### Spring 2016

DOT evaluated additional design options



### **Existing Conditions**

### **Cyclists Per Hour**



#### Over 225 cyclists in a 12-hour period





Injury Summary, 2009-2013 (5 Years)

|                        |          | `        |            |     |
|------------------------|----------|----------|------------|-----|
|                        | Total    | Severe   | Fatalities | KSI |
|                        | Injuries | Injuries |            |     |
| Pedestrian             | 2        | 0        | 0          | 0   |
| Bicyclist              | 8        | 0        | 2          | 2   |
| Motor Vehicle Occupant | 88       | 10       | 1          | 11  |
| Total                  | 98       | 10       | 3          | 13  |

Fatalities, 01/01/2009-5/11/2015: 3

Source: Fatalities: NYCDOT

CUSTOMER ENTRANCE ON GARDNER AVE

Injuries: NYSDOT

KSI: Persons Killed or

Severely Injured



## **Existing Conditions**

# Metropolitan Ave Bridge