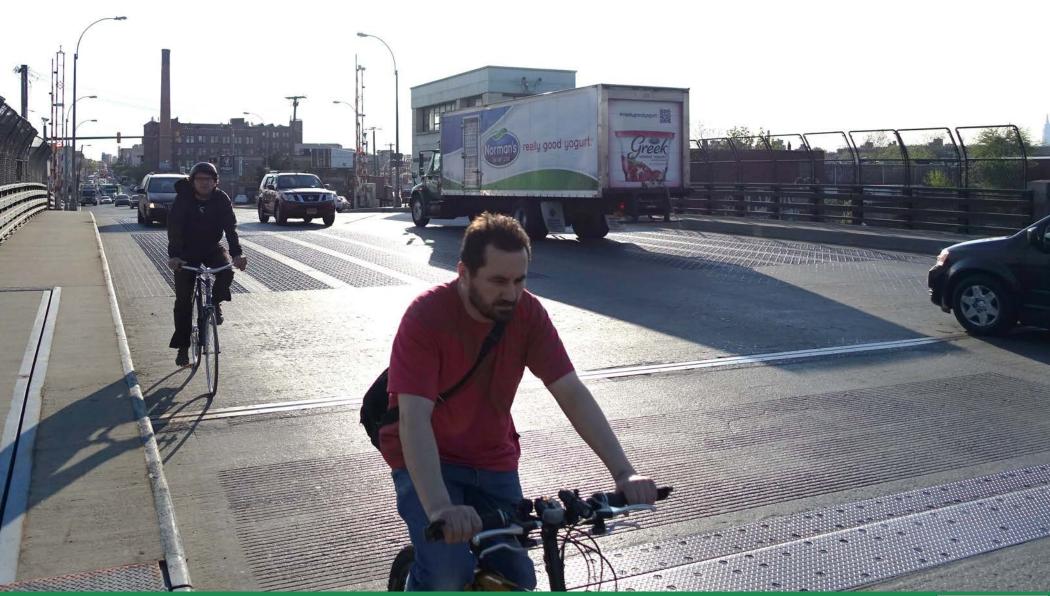

### Metropolitan Avenue Bicycle Route







### Project Background

### 2012 / 2013

 Route identified as an important connection between Queens and the existing bike facilities in Williamsburg

#### June 2014

Preliminary proposal presented to Brooklyn CB1 Transportation Committee

#### March 2015

 Held site visit with local businesses to discuss issues and concerns with Metropolitan Avenue

### Spring 2015

- Proposal revised based on community input and traffic analysis, and presented to Brooklyn CB1 Transportation Committee and Full Board
- Full Board requested DOT to return in the fall

### Spring 2016

DOT evaluated additional design options



### **Existing Conditions**

### **Cyclists Per Hour**



#### Over 225 cyclists in a 12-hour period





Injury Summary, 2009-2013 (5 Years)

|                        |