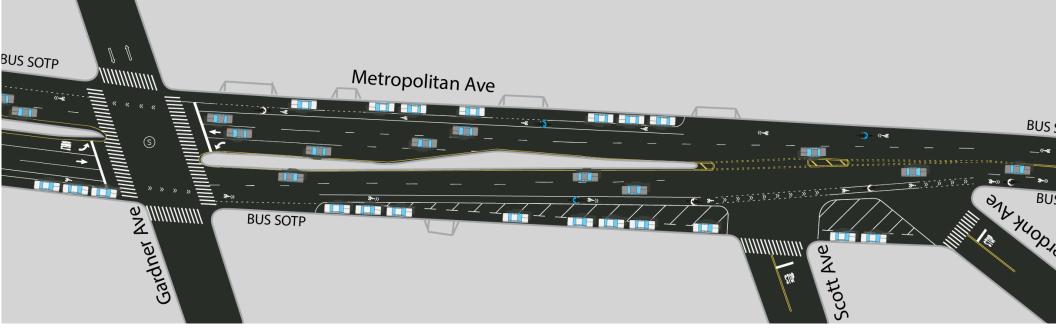

### Metropolitan Avenue: Varick Ave to Onderdonk Ave

## Metropolitan Avenue: Varick Ave to Onderdonk Ave

**Existing** 

**Proposed** 

Questions?