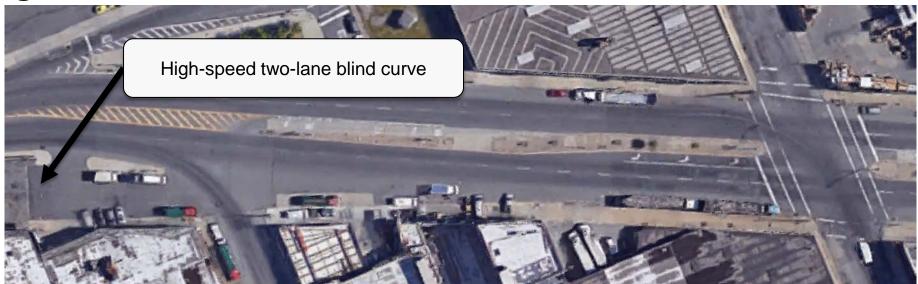

otal    | Severe   | Fatalities | KSI |
|                        | Injuries | Injuries |            |     |
| Pedestrian             | 2        | 0        | 0          | 0   |
| Bicyclist              | 8        | 0        | 2          | 2   |
| Motor Vehicle Occupant | 88       | 10       | 1          | 11  |
| Total                  | 98       | 10       | 3          | 13  |

Fatalities, 01/01/2009-5/11/2015: 3

Source: Fatalities: NYCDOT

CUSTOMER ENTRANCE ON GARDNER AVE

Injuries: NYSDOT

KSI: Persons Killed or

Severely Injured



## **Existing Conditions**

# Metropolitan Ave Bridge





## **Existing Conditions**

# Metropolitan Ave

at Gardner Ave, looking west







### Metropolitan Avenue Bridge





directions



#### Metropolitan Avenue, east of the bridge

#### **Existing**



#### **Proposed**



### Metropolitan Avenue: Varick Ave to Onderdonk Ave





## Metropolitan Avenue: Varick Ave to Onderdonk Ave

**Existing** 



**Proposed** 





Questions?