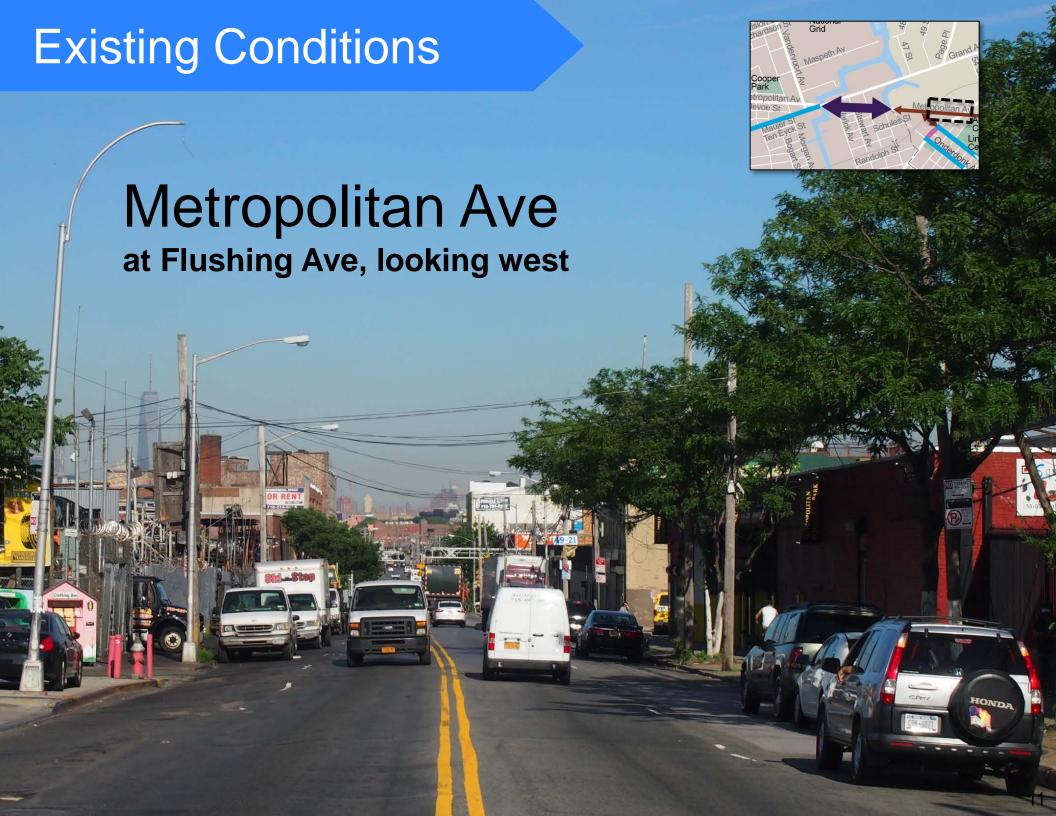

|            |     |
|------------------------|----------|----------|------------|-----|
|                        | Total    | Severe   | Fatalities | KSI |
|                        | Injuries | Injuries |            |     |
| Pedestrian             | 2        | 0        | 0          | 0   |
| Bicyclist              | 8        | 0        | 2          | 2   |
| Motor Vehicle Occupant | 88       | 10       | 1          | 11  |
| Total                  | 98       | 10       | 3          | 13  |

Fatalities, 01/01/2009-5/11/2015: 3

Source: Fatalities: NYCDOT

CUSTOMER ENTRANCE ON GARDNER AVE

Injuries: NYSDOT

KSI: Persons Killed or

Severely Injured



## **Existing Conditions**

# Metropolitan Ave Bridge





## **Existing Conditions**

# Metropolitan Ave

at Gardner Ave, looking west







### Metropolitan Avenue Bridge





directions



#### Metropolitan Avenue, east of the bridge

#### **Existing**



#### **Proposed**



### Metropolitan Avenue: Varick Ave to Onderdonk Ave





## Metropolitan Avenue: Varick Ave to Onderdonk Ave

**Existing** 



**Proposed** 





Questions?