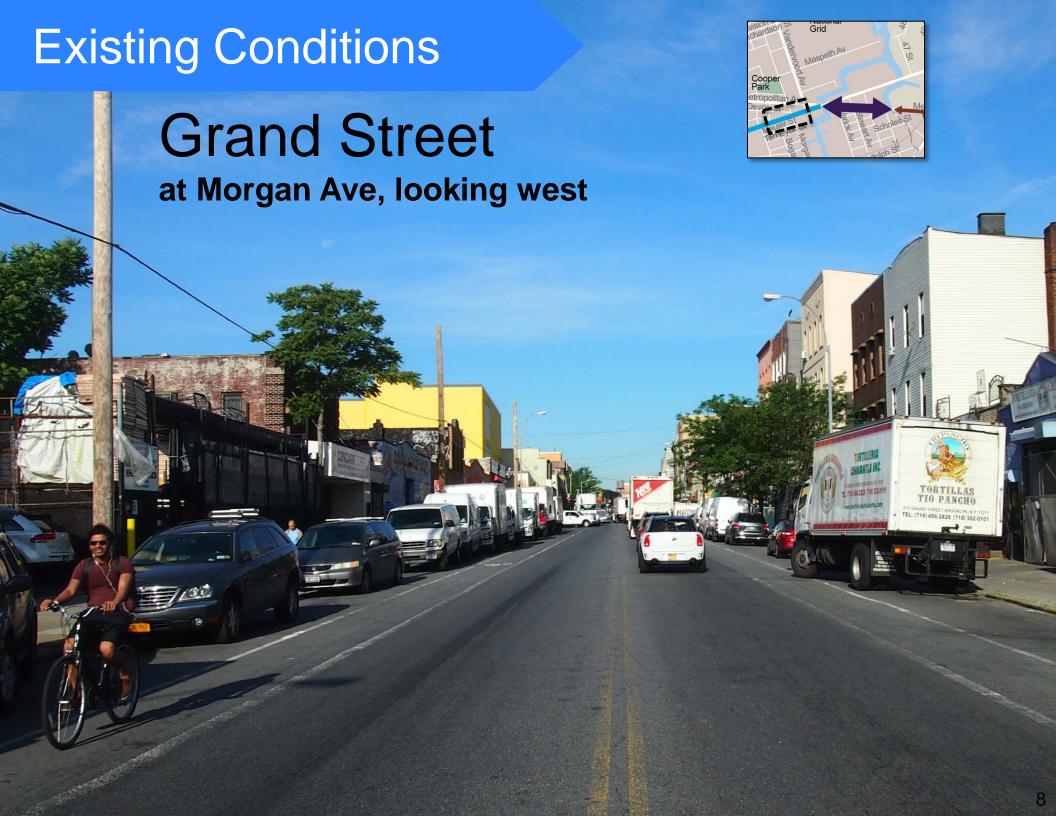

Hour**



#### Over 225 cyclists in a 12-hour period





Injury Summary, 2009-2013 (5 Years)

|                        |          | `        |            |     |
|------------------------|----------|----------|------------|-----|
|                        | Total    | Severe   | Fatalities | KSI |
|                        | Injuries | Injuries |            |     |
| Pedestrian             | 2        | 0        | 0          | 0   |
| Bicyclist              | 8        | 0        | 2          | 2   |
| Motor Vehicle Occupant | 88       | 10       | 1          | 11  |
| Total                  | 98       | 10       | 3          | 13  |

Fatalities, 01/01/2009-5/11/2015: 3

Source: Fatalities: NYCDOT

CUSTOMER ENTRANCE ON GARDNER AVE

Injuries: NYSDOT

KSI: Persons Killed or

Severely Injured



## **Existing Conditions**

# Metropolitan Ave Bridge





## **Existing Conditions**

# Metropolitan Ave

at Gardner Ave, looking west







### Metropolitan Avenue Bridge





directions



#### Metropolitan Avenue, east of the bridge

#### **Existing**



#### **Proposed**



### Metropolitan Avenue: Varick Ave to Onderdonk Ave





## Metropolitan Avenue: Varick Ave to Onderdonk Ave

**Existing** 



**Proposed** 





Questions?