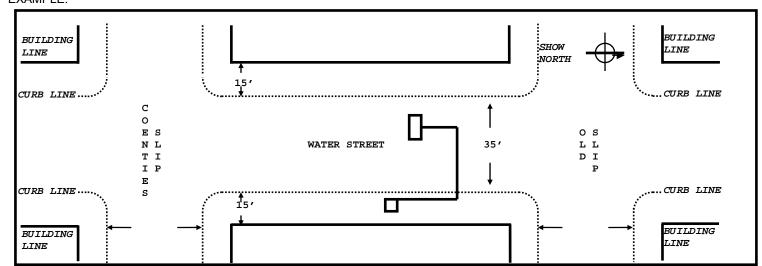

### SECTION D: Work Zone Sketch

Provide a diagram of the proposed work location for which you are requesting a permit. Show all pertinent information including On Street, both Cross Streets, North Arrow, Sidewalk/Roadway widths and location of excavations or placement of construction equipment/material, etc. NOTE: If completing this form online, On Street, Cross Streets, North Arrow and Sidewalk/Roadway widths may be filled in, however the work zone sketch must be hand-drawn after printing this form.

# **EXAMPLE**:

SECTION E: Permit Stipulations (For Official Use Only)

This area is for OCMC Project Managers' use only. This is where you will see what permit stipulations will be issued and printed on the approved permit(s). DO NOT WRITE IN THIS AREA.