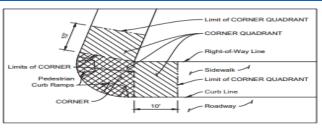

ntage Length</u>: Provide the total linear footage of all proposed work. Provide total building's frontage length if performing new building or building alteration work.
- 17. <u>Work Start Date</u>: Provide the date when the proposed work is expected to commence. (May be changed by NYC DOT to reflect permit restrictions)
- 18. Work End Date: Provide the anticipated completion date of the proposed work. (May be changed by NYC DOT to reflect permit restrictions)
- 19. If you are performing excavation work and it affects the Corner Quadrant or Crosswalk, answer the question(s) accordingly. See <a href="https://www.nycpedramps.info/sites/default/files/2018-08/ContractorBrochure.pdf">https://www.nycpedramps.info/sites/default/files/2018-08/ContractorBrochure.pdf</a> for detailed information.



CORNER and CORNER QUADRANT Schematic Definition

# SECTION C: Type of Permit Requested

Check all permit types that you wish to apply for today based on your proposed work

### SECTION D: Work Zone Sketch

Provide a diagram of the proposed work location for which you are requesting a permit. Show all pertinent information including On Street, both Cross Streets, North Arrow, Sidewalk/Roadway widths and location of excavations or placement of construction equipment/material, etc. NOTE: If completing this form online, On Street, Cross Streets, North Arrow and Sidewalk/Roadway widths may be filled in, however the work zone sketch must be hand-drawn after printing this form.

# **EXAMPLE**:



SECTION E: Permit Stipulations (For Official Use Only)

This area is for OCMC Project Managers' use