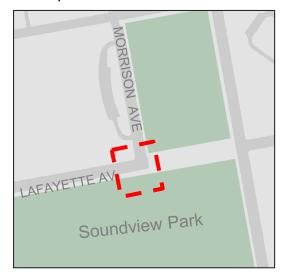

#### Location

- At the entrance to Soundview Park and near the Bronx River Parkway
- Copied from SIP

**Before: Lafayette Ave and Morrison Ave** 