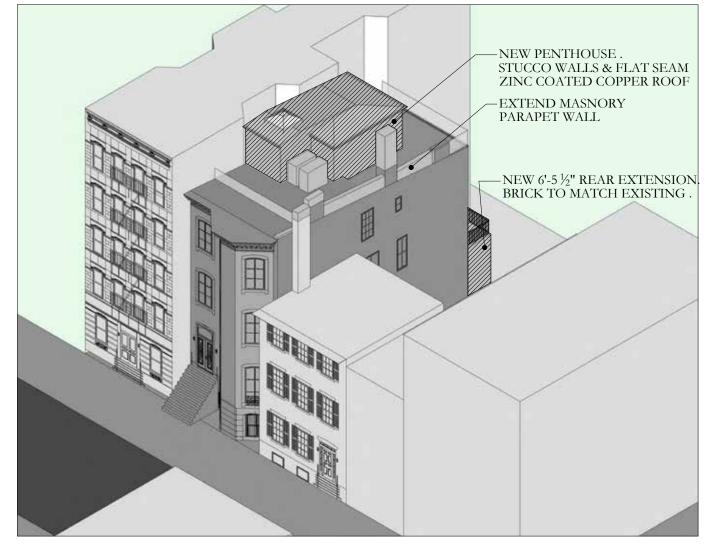

EXISTING FRONT AXON DIAGRAM N.T.S.

65 Horatio Street

Greenwich Village Historic District

02 PROPOSED FRONT AXON DIAGRAM

66 Morton Street

65 Horatio Street Greenwich Village Historic District

JACQUELINE PEU-DUVALLON
HISTORIC PRESERVATION CONSULTING, LLC