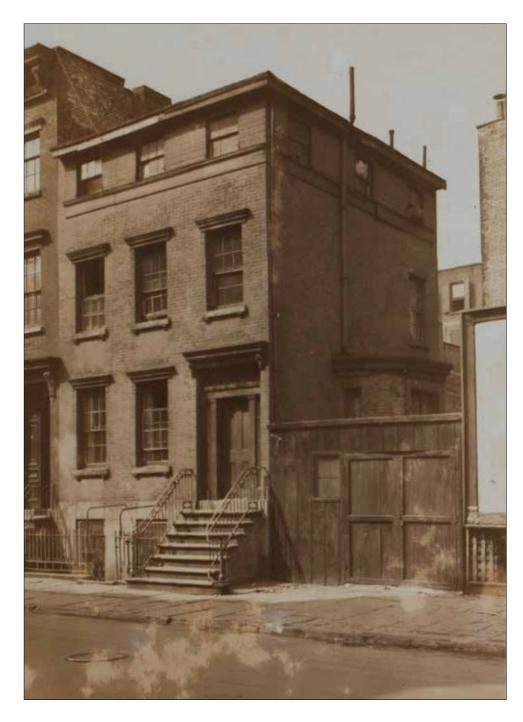

1930 Bromley Map

Rooftop Addition Prior to Wood Siding

158 Perry Street, 1932

767 Greenwich Street, 1932

361-363 West 16th Street, 1930

61 Perry Street

62 West 9th Street

65 Horatio Street

75 Bedford Street

112 East 10th Street

65 Horatio Street

Greenwich Village Historic District

228 West 13th Street

235 West 11th Street

238 West 11th Street

65 Horatio Street