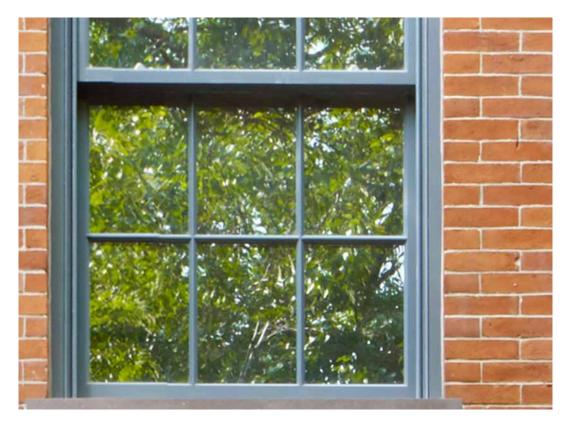

65 Horatio Street Greenwich Village Historic District

**Wood Windows** 

Metal Panels

Existing Facade Brick and Brownstone

Steel Windows