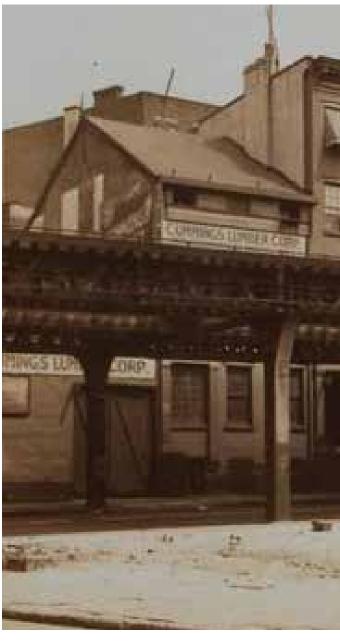

1930 Bromley Map

Rooftop Addition Prior to Wood Siding

158 Perry Street, 1932

767 Greenwich Street, 1932

361-363 West 16th Street, 1930

61 Perry Street

62 West 9th Street

65 Horatio Street