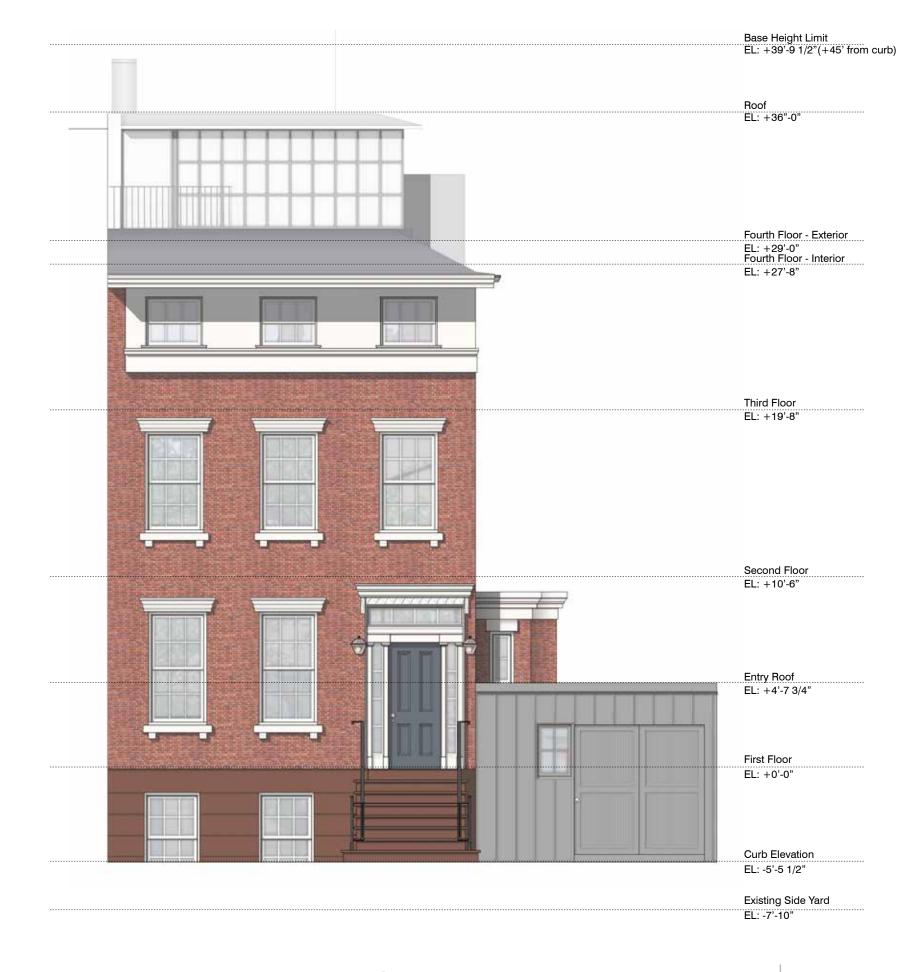

65 Horatio Street Greenwich Village Historic District

**Wood Windows** 

Metal Panels

Existing Facade Brick and Brownstone

Steel Windows