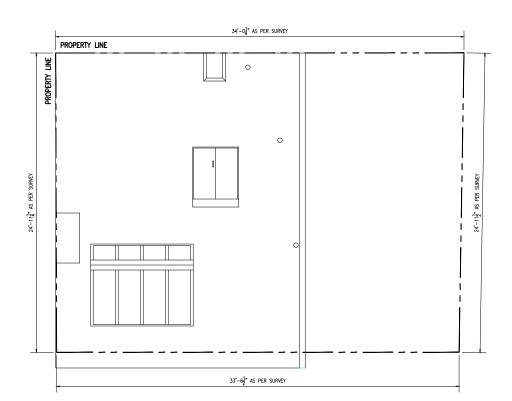

t





228 West 13th Street

235 West 11th Street

238 West 11th Street





65 Horatio Street





EXISTING FRONT AXON DIAGRAM N.T.S.

65 Horatio Street

Greenwich Village Historic District

02 PROPOSED FRONT AXON DIAGRAM

66 Morton Street





















65 Horatio Street Greenwich Village Historic District





JACQUELINE PEU-DUVALLON
HISTORIC PRESERVATION CONSULTING, LLC

65 Horatio Street Greenwich Village Historic District







**Wood Windows** 



Metal Panels



Existing Facade Brick and Brownstone



Steel Windows







## Existing Cellar Plan



Proposed Sub-Cellar Plan



## Existing Basement Plan



Proposed Cellar Plan



Existing First Floor Plan



Proposed First Floor Plan



Existing Second Floor Plan



Proposed Second Floor Plan







Proposed Third Floor Plan



Existing Roof Plan



Proposed Fourth Floor Plan



## Existing Roof Plan



Proposed Roof Plan