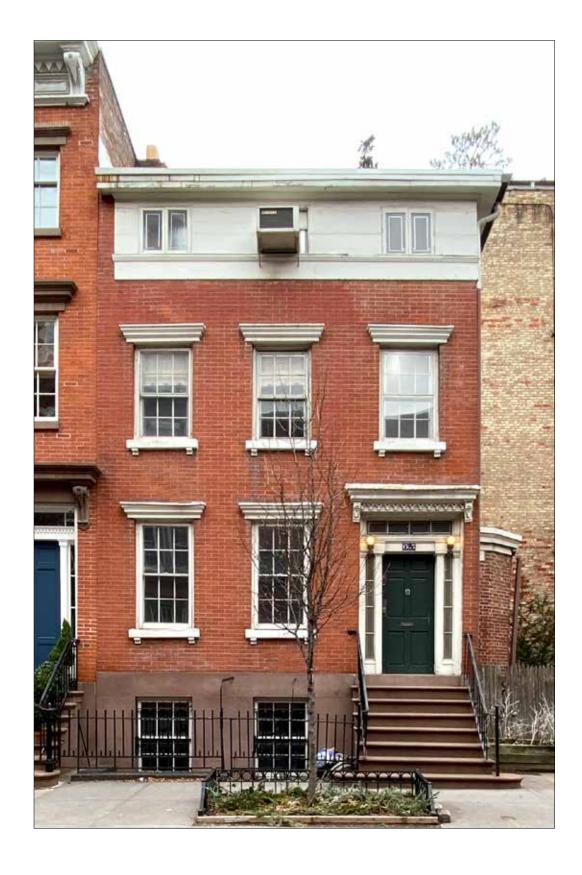

1930 Bromley Map

Rooftop Addition Prior to Wood Siding

158 Perry Street, 1932

767 Greenwich Street, 1932

361-363 West 16th Street, 1930

61 Perry Street

62 West 9th Street

65 Horatio Street