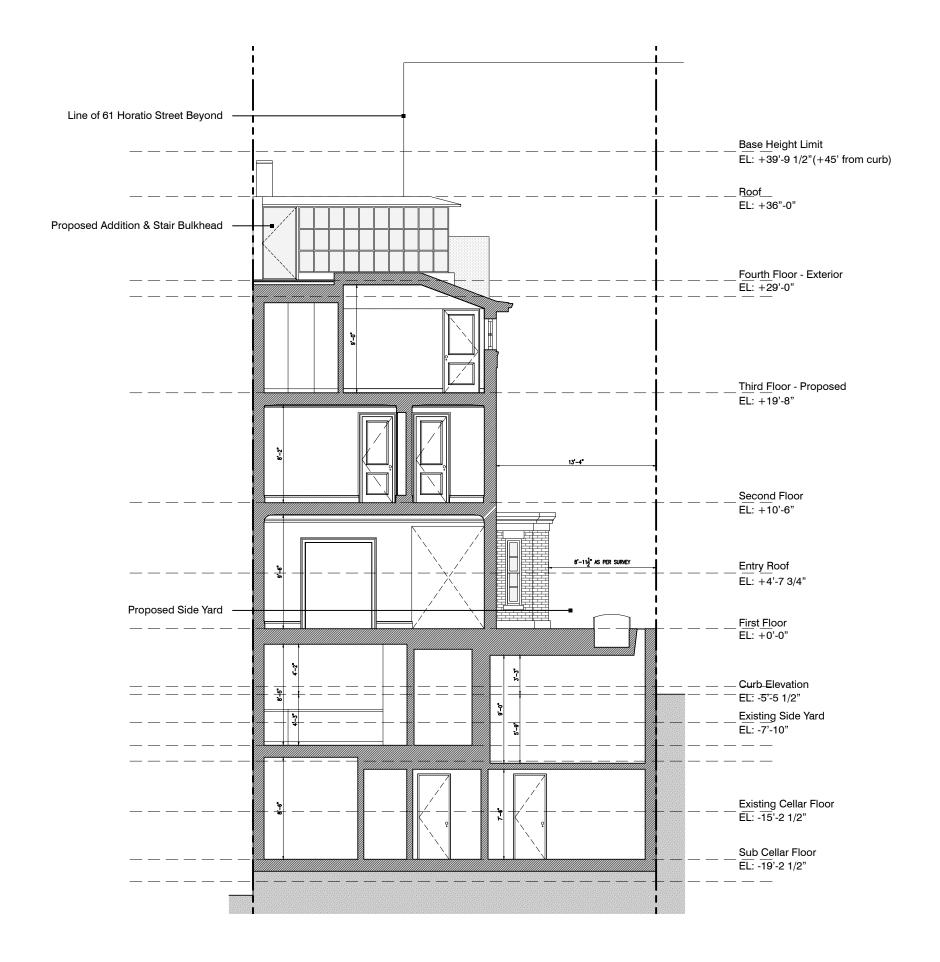

ing









158 Perry Street, 1932



767 Greenwich Street, 1932



361-363 West 16th Street, 1930









61 Perry Street

62 West 9th Street

65 Horatio Street

75 Bedford Street

112 East 10th Street



65 Horatio Street

Greenwich Village Historic District





228 West 13th Street

235 West 11th Street

238 West 11th Street





65 Horatio Street





EXISTING FRONT AXON DIAGRAM N.T.S.

65 Horatio Street

Greenwich Village Historic District

02 PROPOSED FRONT AXON DIAGRAM

66 Morton Street





















65 Horatio Street Greenwich Village Historic District





JACQUELINE PEU-DUVALLON
HISTORIC PRESERVATION CONSULTING, LLC

65 Horatio Street Greenwich Village Historic District







**Wood Windows** 



Metal Panels



Existing Facade Brick and Brownstone



Steel Windows







## Existing Cellar Plan



Proposed Sub-Cellar Plan



## Existing Basement Plan



Proposed Cellar Plan



Existing First Floor Plan



Proposed First Floor Plan



Existing Second Floor Plan



Proposed Second Floor Plan







Proposed Third Floor Plan



Existing Roof Plan



Proposed Fourth Floor Plan



## Existing Roof Plan



Proposed Roof Plan