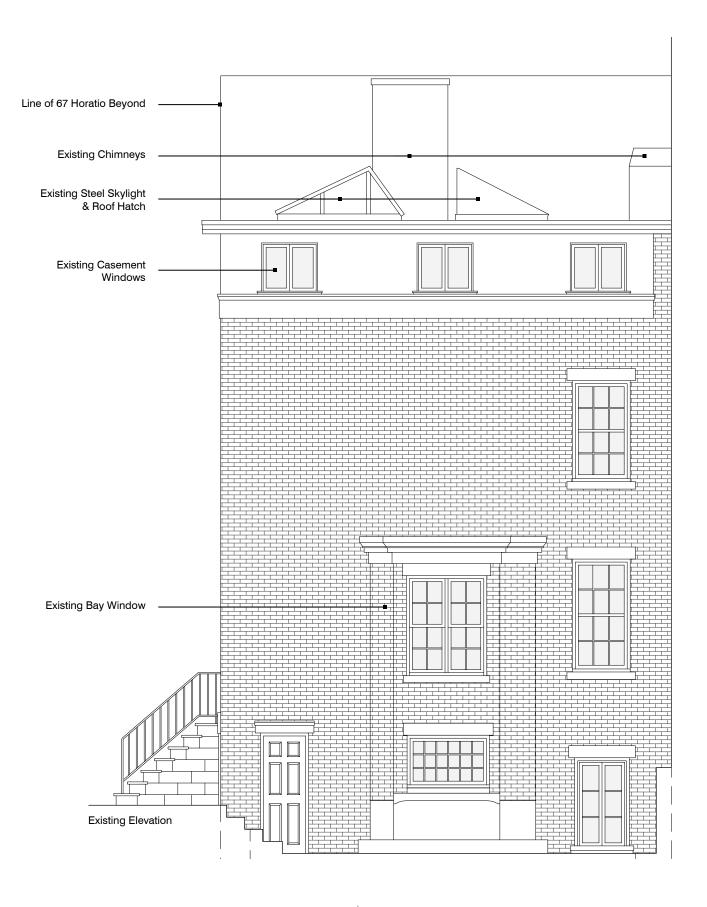

EXISTING FRONT AXON DIAGRAM N.T.S.

65 Horatio Street

Greenwich Village Historic District

02 PROPOSED FRONT AXON DIAGRAM

66 Morton Street

65 Horatio Street Greenwich Village Historic District

JACQUELINE PEU-DUVALLON
HISTORIC PRESERVATION CONSULTING, LLC