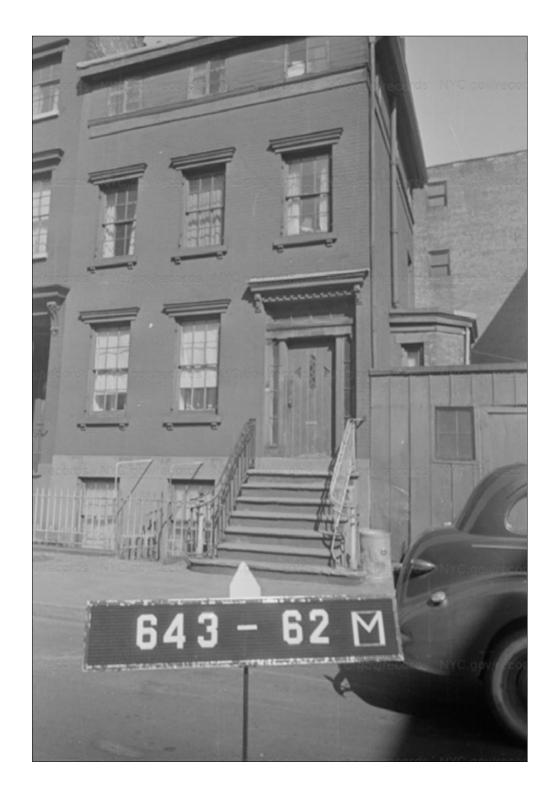

1930 Bromley Map

Rooftop Addition Prior to Wood Siding

158 Perry Street, 1932

767 Greenwich Street, 1932

361-363 West 16th Street, 1930

61 Perry Street

62 West 9th Street

65 Horatio Street