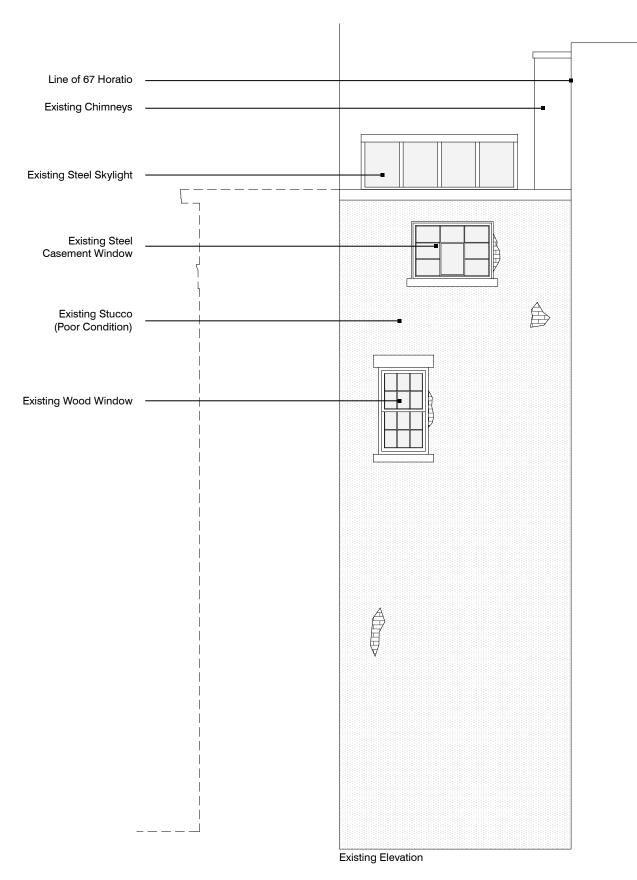

65 Horatio Street Greenwich Village Historic District

**Wood Windows** 

Metal Panels

Existing Facade Brick and Brownstone

Steel Windows