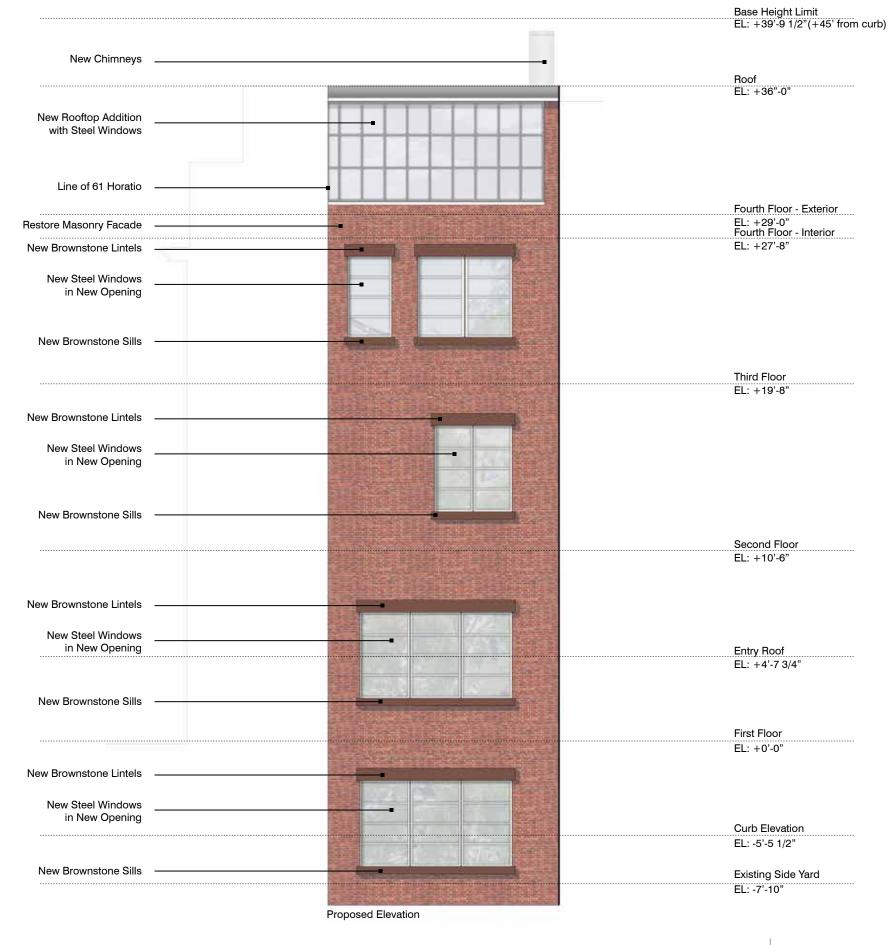

1893 Robinson Map



1899 Sanborn Map



1930 Bromley Map





Rooftop Addition Prior to Wood Siding









158 Perry Street, 1932



767 Greenwich Street, 1932



361-363 West 16th Street, 1930









61 Perry Street

62 West 9th Street

65 Horatio Street

75 Bedford Street

112 East 10th Street



65 Horatio Street

Greenwich Village Historic District





228 West 13th Street

235 West 11th Street

238 West 11th Street





65 Horatio Street





EXISTING FRONT AXON DIAGRAM N.T.S.

65 Horatio Street

Greenwich Village Historic District

02 PROPOSED FRONT AXON DIAGRAM

66 Morton Street





















65 Horatio Street Greenwich Village Historic District





JACQUELINE PEU-DUVALLON
HISTORIC PRESERVATION CONSULTING, LLC

65 Horatio Street Greenwich Village Historic District







**Wood Windows** 



Metal Panels



Existing Facade Brick and Brownstone



Steel Windows







## Existing Cellar Plan



Proposed Sub-Cellar Plan



## Existing Basement Plan



Proposed Cellar Plan



Existing First Floor Plan



Proposed First Floor Plan



Existing Second Floor Plan



Proposed Second Floor Plan







Proposed Third Floor Plan



Existing Roof Plan



Proposed Fourth Floor Plan



## Existing Roof Plan



Proposed Roof Plan