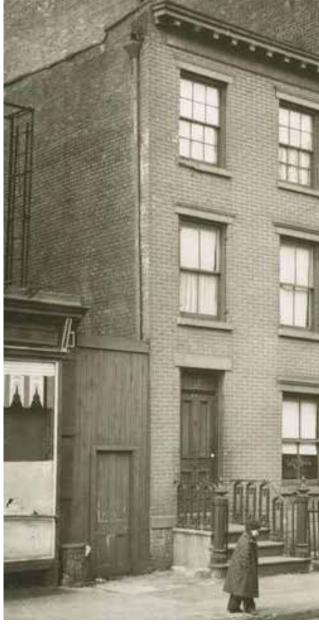

1930 Bromley Map

Rooftop Addition Prior to Wood Siding

158 Perry Street, 1932

767 Greenwich Street, 1932

361-363 West 16th Street, 1930

61 Perry Street

62 West 9th Street

65 Horatio Street