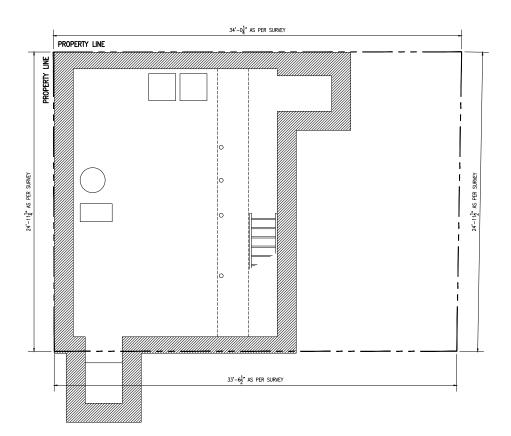

g









158 Perry Street, 1932



767 Greenwich Street, 1932



361-363 West 16th Street, 1930









61 Perry Street

62 West 9th Street

65 Horatio Street

75 Bedford Street

112 East 10th Street



65 Horatio Street

Greenwich Village Historic District





228 West 13th Street

235 West 11th Street

238 West 11th Street





65 Horatio Street





EXISTING FRONT AXON DIAGRAM N.T.S.

65 Horatio Street

Greenwich Village Historic District

02 PROPOSED FRONT AXON DIAGRAM

66 Morton Street





















65 Horatio Street Greenwich Village Historic District





JACQUELINE PEU-DUVALLON
HISTORIC PRESERVATION CONSULTING, LLC

65 Horatio Street Greenwich Village Historic District







**Wood Windows** 



Metal Panels



Existing Facade Brick and Brownstone



Steel Windows







## Existing Cellar Plan



Proposed Sub-Cellar Plan



## Existing Basement Plan



Proposed Cellar Plan



Existing First Floor Plan



Proposed First Floor Plan



Existing Second Floor Plan



Proposed Second Floor Plan







Proposed Third Floor Plan



Existing Roof Plan



Proposed Fourth Floor Plan



## Existing Roof Plan



Proposed Roof Plan