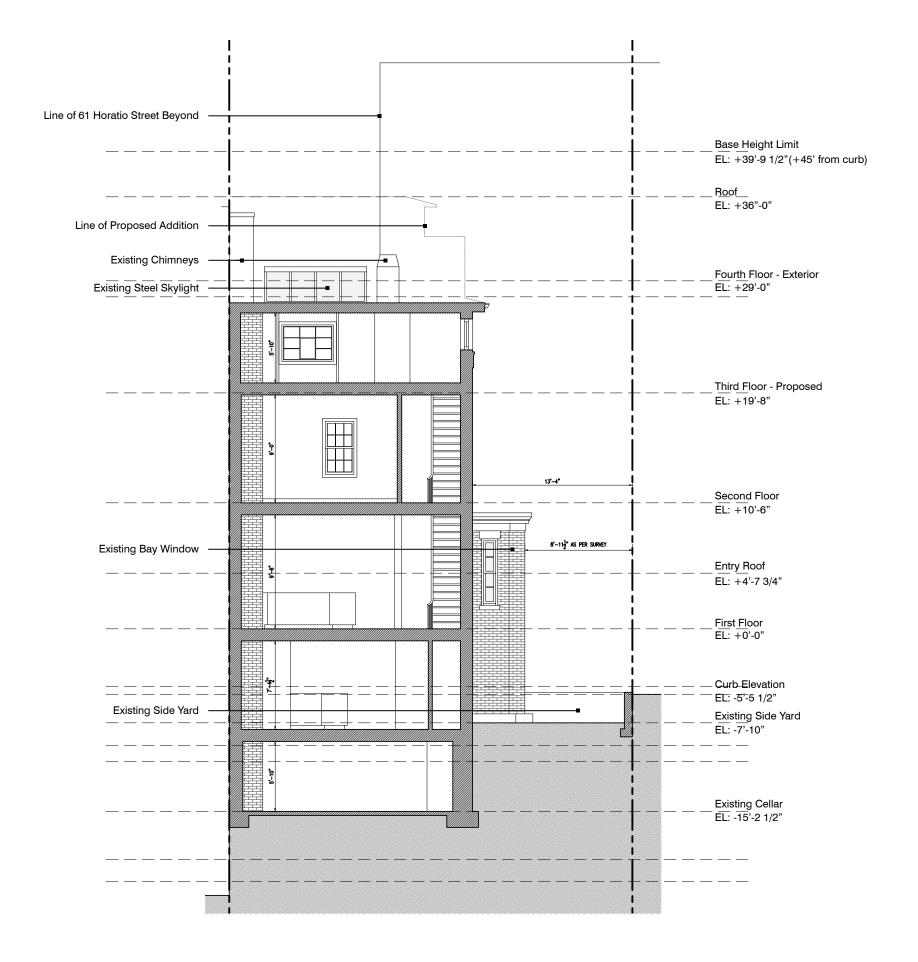

iding









158 Perry Street, 1932



767 Greenwich Street, 1932



361-363 West 16th Street, 1930









61 Perry Street

62 West 9th Street

65 Horatio Street

75 Bedford Street

112 East 10th Street



65 Horatio Street

Greenwich Village Historic District





228 West 13th Street

235 West 11th Street

238 West 11th Street





65 Horatio Street





EXISTING FRONT AXON DIAGRAM N.T.S.

65 Horatio Street

Greenwich Village Historic District

02 PROPOSED FRONT AXON DIAGRAM

66 Morton Street





















65 Horatio Street Greenwich Village Historic District





JACQUELINE PEU-DUVALLON
HISTORIC PRESERVATION CONSULTING, LLC

65 Horatio Street Greenwich Village Historic District







**Wood Windows** 



Metal Panels



Existing Facade Brick and Brownstone



Steel Windows







## Existing Cellar Plan



Proposed Sub-Cellar Plan



## Existing Basement Plan



Proposed Cellar Plan



Existing First Floor Plan



Proposed First Floor Plan



Existing Second Floor Plan



Proposed Second Floor Plan







Proposed Third Floor Plan



Existing Roof Plan



Proposed Fourth Floor Plan



## Existing Roof Plan



Proposed Roof Plan