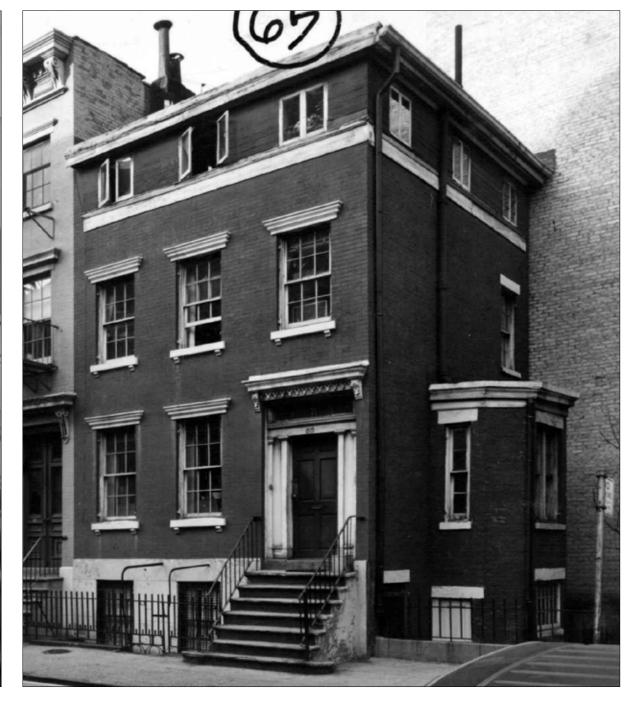

1930 Bromley Map

Rooftop Addition Prior to Wood Siding

158 Perry Street, 1932

767 Greenwich Street, 1932

361-363 West 16th Street, 1930

61 Perry Street

62 West 9th Street

65 Horatio Street

75 Bedford Street

112 East 10th Street

65 Horatio Street

Greenwich Village Historic District

228 West 13th Street

235 West 11th Street

238 West 11th Street

65 Horatio Street