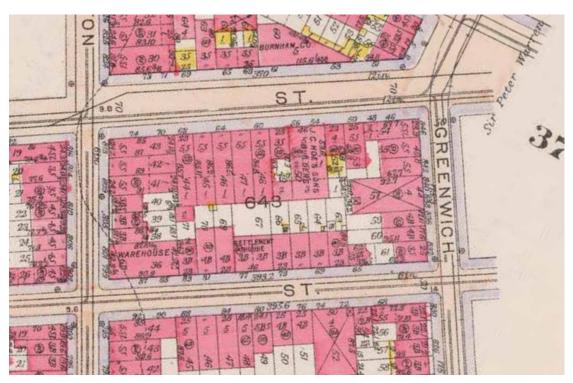

1930 Bromley Map

Rooftop Addition Prior to Wood Siding

158 Perry Street, 1932

767 Greenwich Street, 1932

361-363 West 16th Street, 1930

61 Perry Street

62 West 9th Street

65 Horatio Street