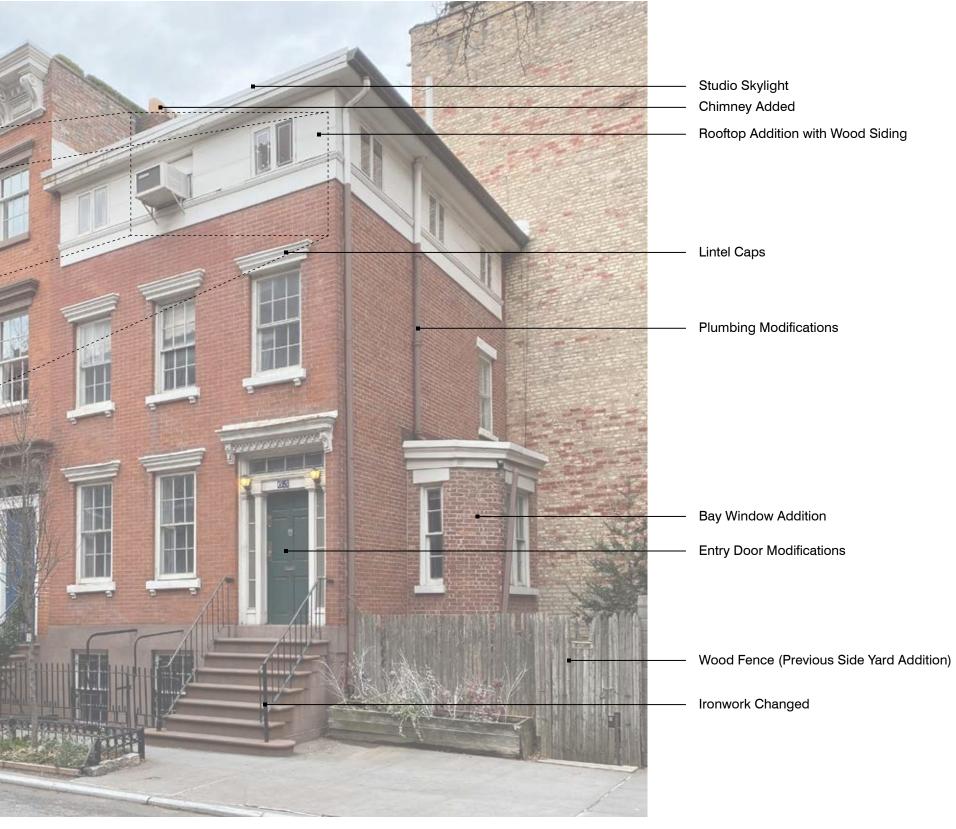

1930 Bromley Map

Rooftop Addition Prior to Wood Siding

158 Perry Street, 1932

767 Greenwich Street, 1932

361-363 West 16th Street, 1930

61 Perry Street

62 West 9th Street

65 Horatio Street

75 Bedford Street

112 East 10th Street

65 Horatio Street

Greenwich Village Historic District

228 West 13th Street

235 West 11th Street

238 West 11th Street

65 Horatio Street

EXISTING FRONT AXON DIAGRAM N.T.S.

65 Horatio Street

Greenwich Village Historic District

02 PROPOSED FRONT AXON DIAGRAM

66 Morton Street

65 Horatio Street Greenwich Village Historic District

JACQUELINE PEU-DUVALLON
HISTORIC PRESERVATION CONSULTING, LLC

65 Horatio Street Greenwich Village Historic District

**Wood Windows** 

Metal Panels

Existing Facade Brick and Brownstone

Steel Windows