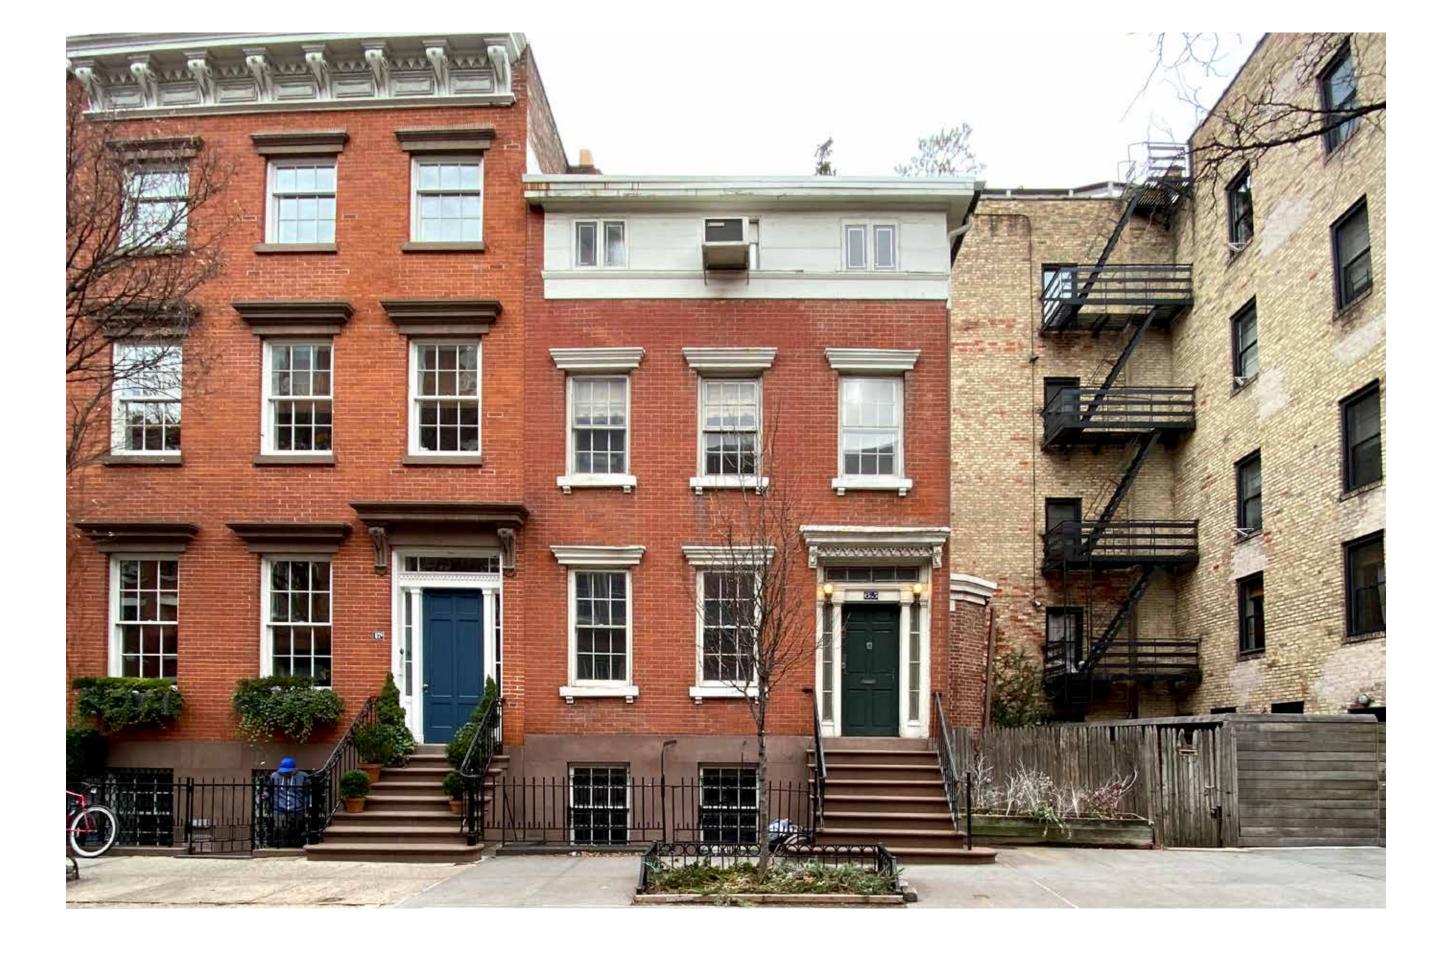

1930 Bromley Map

Rooftop Addition Prior to Wood Siding

158 Perry Street, 1932

767 Greenwich Street, 1932

361-363 West 16th Street, 1930

61 Perry Street

62 West 9th Street

65 Horatio Street

75 Bedford Street

112 East 10th Street

65 Horatio Street

Greenwich Village Historic District

228 West 13th Street

235 West 11th Street

238 West 11th Street

65 Horatio Street