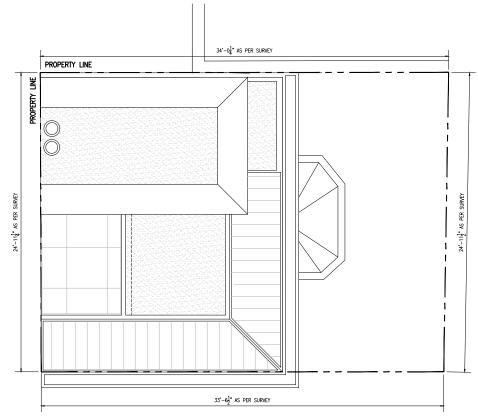

65 Horatio Street





EXISTING FRONT AXON DIAGRAM N.T.S.

65 Horatio Street

Greenwich Village Historic District

02 PROPOSED FRONT AXON DIAGRAM

66 Morton Street





















65 Horatio Street Greenwich Village Historic District





JACQUELINE PEU-DUVALLON
HISTORIC PRESERVATION CONSULTING, LLC

65 Horatio Street Greenwich Village Historic District







**Wood Windows** 



Metal Panels



Existing Facade Brick and Brownstone



Steel Windows







## Existing Cellar Plan



Proposed Sub-Cellar Plan



## Existing Basement Plan



Proposed Cellar Plan



Existing First Floor Plan



Proposed First Floor Plan



Existing Second Floor Plan



Proposed Second Floor Plan







Proposed Third Floor Plan



Existing Roof Plan



Proposed Fourth Floor Plan



## Existing Roof Plan



Proposed Roof Plan