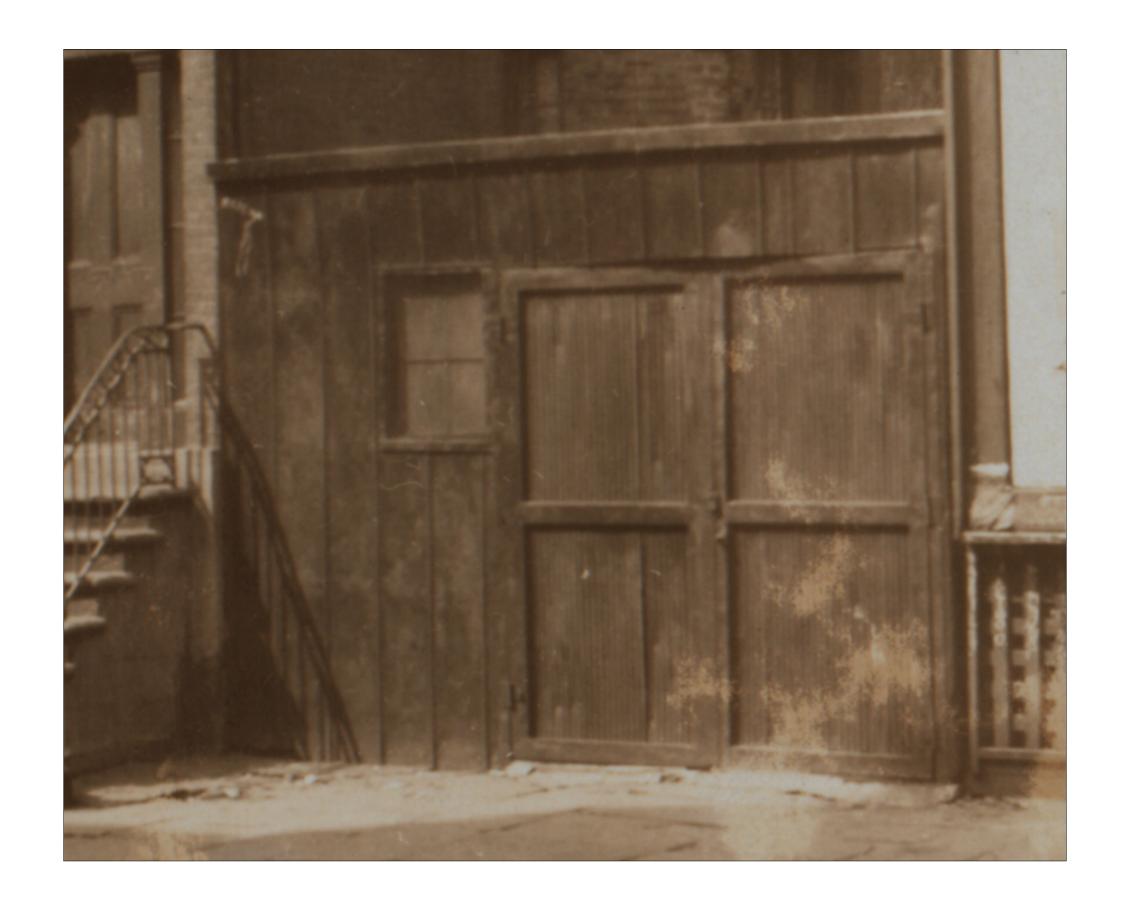

1930 Bromley Map

Rooftop Addition Prior to Wood Siding

158 Perry Street, 1932

767 Greenwich Street, 1932

361-363 West 16th Street, 1930

61 Perry Street

62 West 9th Street

65 Horatio Street