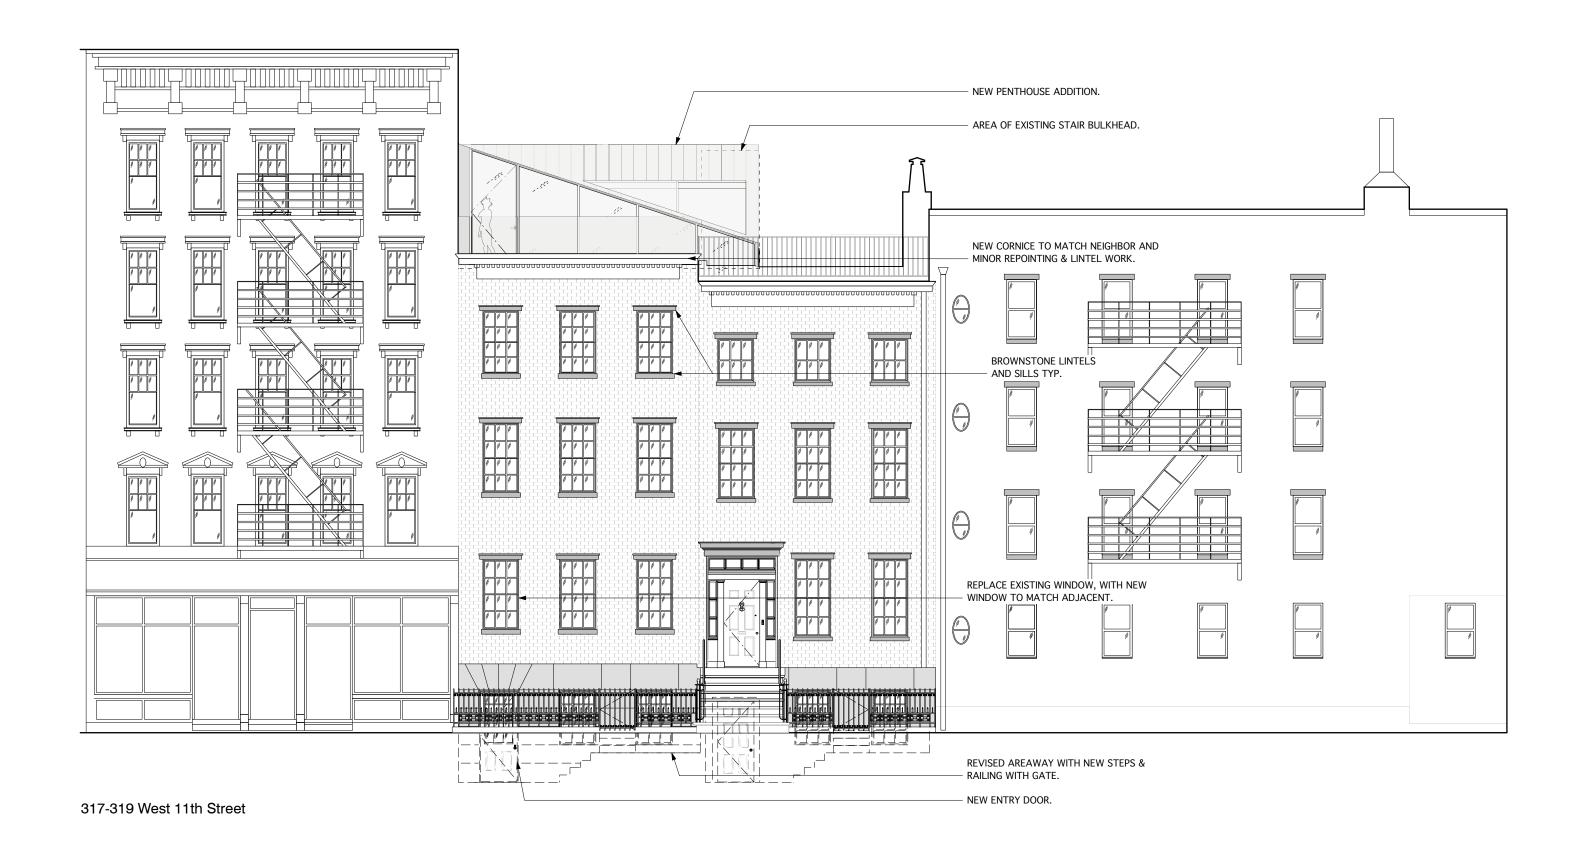

EXISTING FRONT AXON DIAGRAM N.T.S.

65 Horatio Street

Greenwich Village Historic District

02 PROPOSED FRONT AXON DIAGRAM

66 Morton Street

65 Horatio Street Greenwich Village Historic District

JACQUELINE PEU-DUVALLON
HISTORIC PRESERVATION CONSULTING, LLC