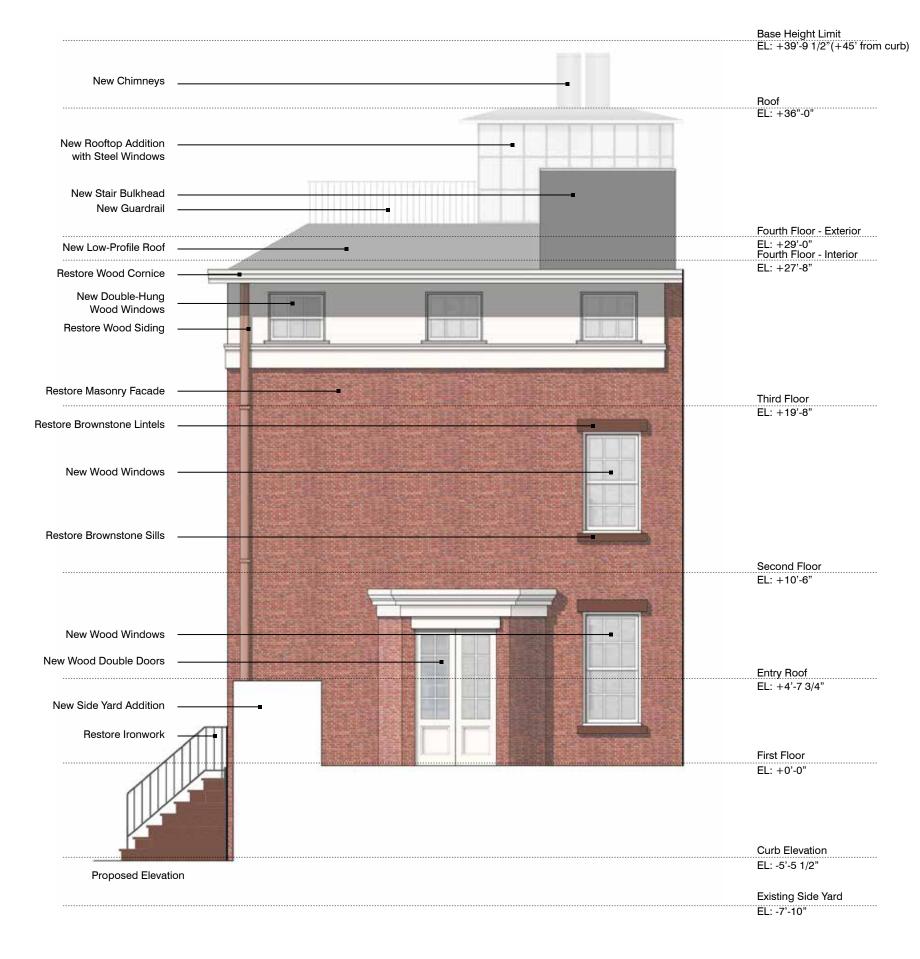

EXISTING FRONT AXON DIAGRAM N.T.S.

65 Horatio Street

Greenwich Village Historic District

02 PROPOSED FRONT AXON DIAGRAM

66 Morton Street

65 Horatio Street Greenwich Village Historic District

JACQUELINE PEU-DUVALLON
HISTORIC PRESERVATION CONSULTING, LLC