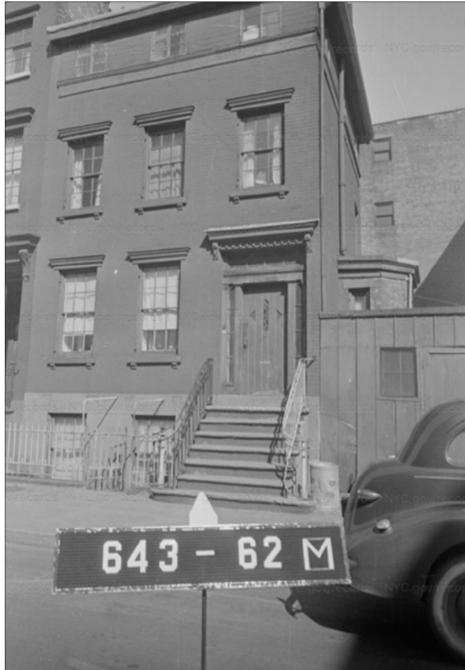

1930 Bromley Map

Rooftop Addition Prior to Wood Siding

158 Perry Street, 1932

767 Greenwich Street, 1932

361-363 West 16th Street, 1930

61 Perry Street

62 West 9th Street

65 Horatio Street

75 Bedford Street

112 East 10th Street

65 Horatio Street

Greenwich Village Historic District

228 West 13th Street

235 West 11th Street

238 West 11th Street

65 Horatio Street