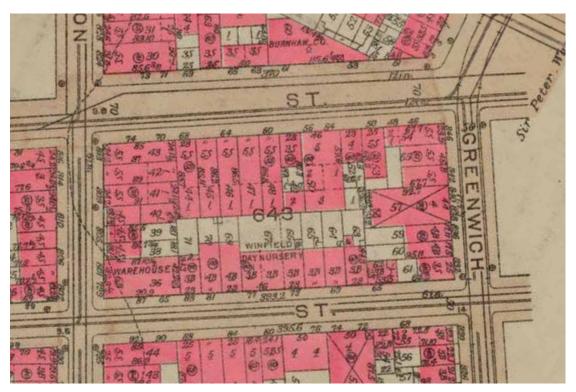

## **65 Horatio Street**

Greenwich Village Historic District

April 2020

1858 Perris Map

1895 Sanborn Map

1916 Bromley Map

1893 Robinson Map

1899 Sanborn Map

1930 Bromley Map

Rooftop Addition Prior to Wood Siding

158 Perry Street, 1932

767 Greenwich Street, 1932

361-363 West 16th Street, 1930

61 Perry Street

62 West 9th Street

65 Horatio Street