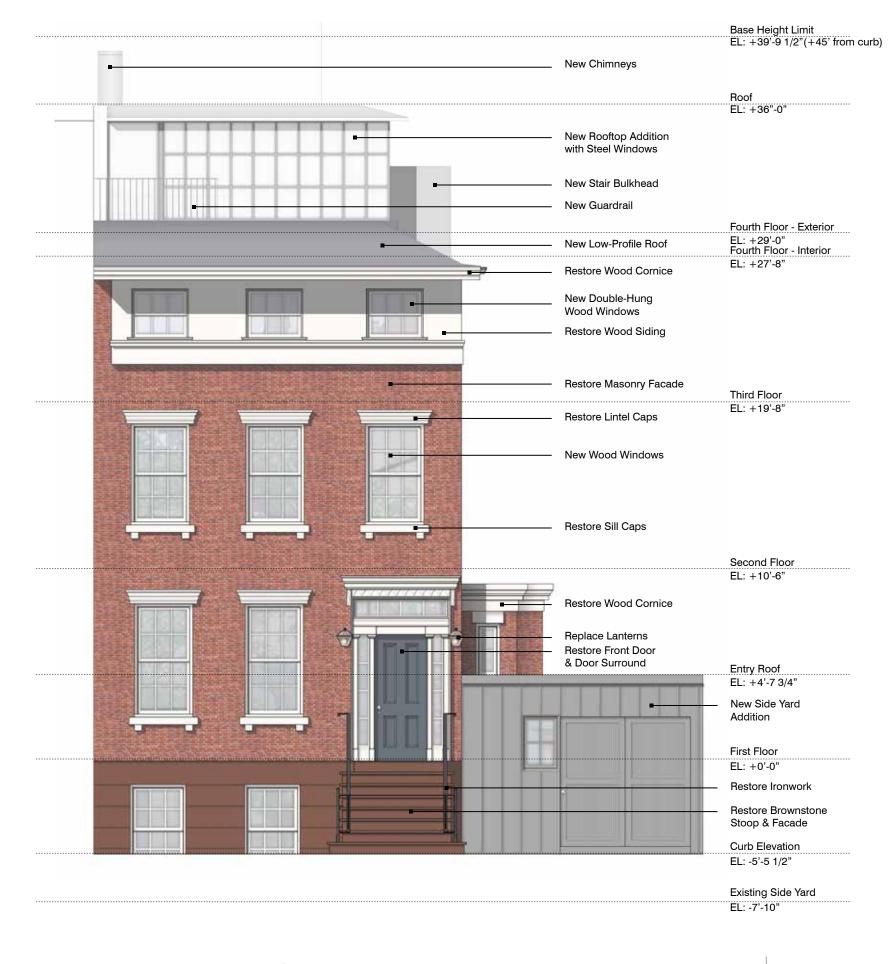

EXISTING FRONT AXON DIAGRAM N.T.S.

65 Horatio Street

Greenwich Village Historic District

02 PROPOSED FRONT AXON DIAGRAM

66 Morton Street

65 Horatio Street Greenwich Village Historic District

JACQUELINE PEU-DUVALLON
HISTORIC PRESERVATION CONSULTING, LLC