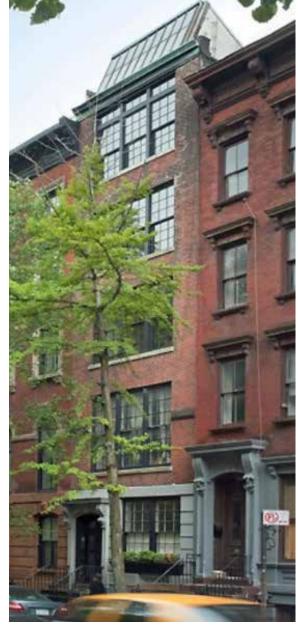

1930 Bromley Map

Rooftop Addition Prior to Wood Siding

158 Perry Street, 1932

767 Greenwich Street, 1932

361-363 West 16th Street, 1930

61 Perry Street

62 West 9th Street

65 Horatio Street