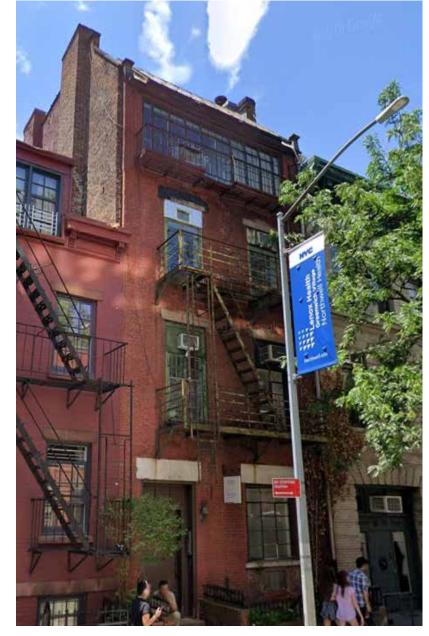

1930 Bromley Map

Rooftop Addition Prior to Wood Siding

158 Perry Street, 1932

767 Greenwich Street, 1932

361-363 West 16th Street, 1930

61 Perry Street

62 West 9th Street

65 Horatio Street

75 Bedford Street

112 East 10th Street

65 Horatio Street

Greenwich Village Historic District

228 West 13th Street

235 West 11th Street

238 West 11th Street

65 Horatio Street