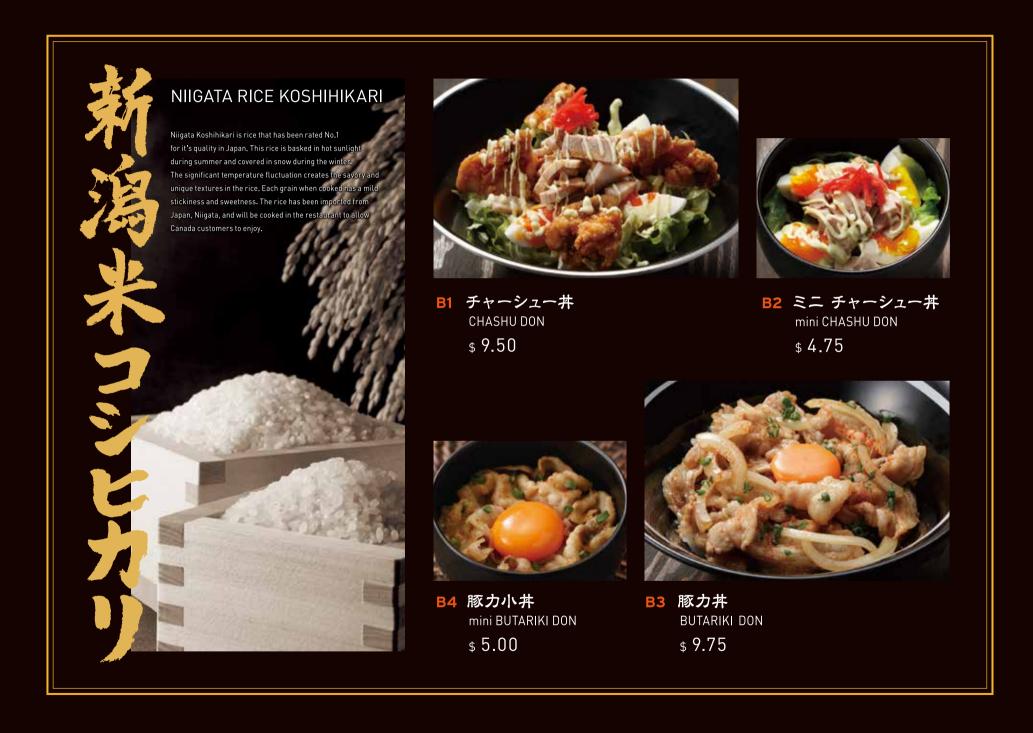

| Type of building and number of floors: Mixed, Residential and commercial, 6 floors                                                                                        |
|---------------------------------------------------------------------------------------------------------------------------------------------------------------------------|
| Type of building and number of floors: Mixed, Residential and commercial, 6 floors                                                                                        |
| Will any outside area or sidewalk cafe be used for the sale or consumption of alcoholic beverages?                                                                        |
| (includes roof & yard) □ Yes ☑ No If Yes, describe and show on diagram:                                                                                                   |
|                                                                                                                                                                           |
| Does premise have a valid Certificate of Occupancy and all appropriate permits, including for any                                                                         |
| back or side yard use?   Yes □ No What is maximum NUMBER of people permitted?   140                                                                                       |
| Do you plan to apply for Public Assembly permit? ☐ Yes ☒ No                                                                                                               |
| What is the zoning designation (check zoning using map: <a href="http://gis.nyc.gov/doitt/nycitymap/">http://gis.nyc.gov/doitt/nycitymap/</a> -                           |
| please give specific zoning designation, such as R8 or C2): C2-5                                                                                                          |
| PROPOSED WETTION OF OPEN ATION.                                                                                                                                           |
| PROPOSED METHOD OF OPERATION:  Will any other business besides food or alcohol service be conducted at premise? □ Yes ☑ No                                                |
| If yes, please describe what type:                                                                                                                                        |
| Try oo, proudo doornoo wate oy por                                                                                                                                        |
| What are the proposed days/hours of operation? (Specify days and hours each day and hours of outdoor space) Sunday-Thursday 11:00-12:30AM Friday-Saturday 11:00AM- 1:30AM |
| 47                                                                                                                                                                        |
| Number of tables? 17 Total number of seats? 36                                                                                                                            |
| How many stand-up bars/ bar seats are located on the premise? 15                                                                                                          |
| (A stand up bar is any bar or counter (whether with seating or not) over which a patron can order                                                                         |
| pay for and receive an alcoholic beverage)                                                                                                                                |
| Describe all bars (length, shape and location): Regtangular Bar approx 50'                                                                                                |
| Does premise have a full kitchen   Yes □ No?                                                                                                                              |
| Does it have a food preparation area? 🛮 Yes 🗖 No (If any, show on diagram)                                                                                                |
| Is food available for sale?   Yes   No If yes, describe type of food and submit a menu                                                                                    |
| What are the hours kitchen will be open? Sun-Thurs 10:30AM-12AM Fri-Sat 10:30AM-1AM                                                                                       |
| Will a manager or principal always be on site? ☑ Yes ☐ No If yes, which?                                                                                                  |
| How many employees will there be? approx 14                                                                                                                               |
| Do you have or plan to install □ French doors □ accordion doors or □ windows?                                                                                             |
| Will there be TVs/monitors? □ Yes 図 No (If Yes, how many?)                                                                                                                |
| Will premise have music?   ✓ Yes   ✓ No                                                                                                                                   |