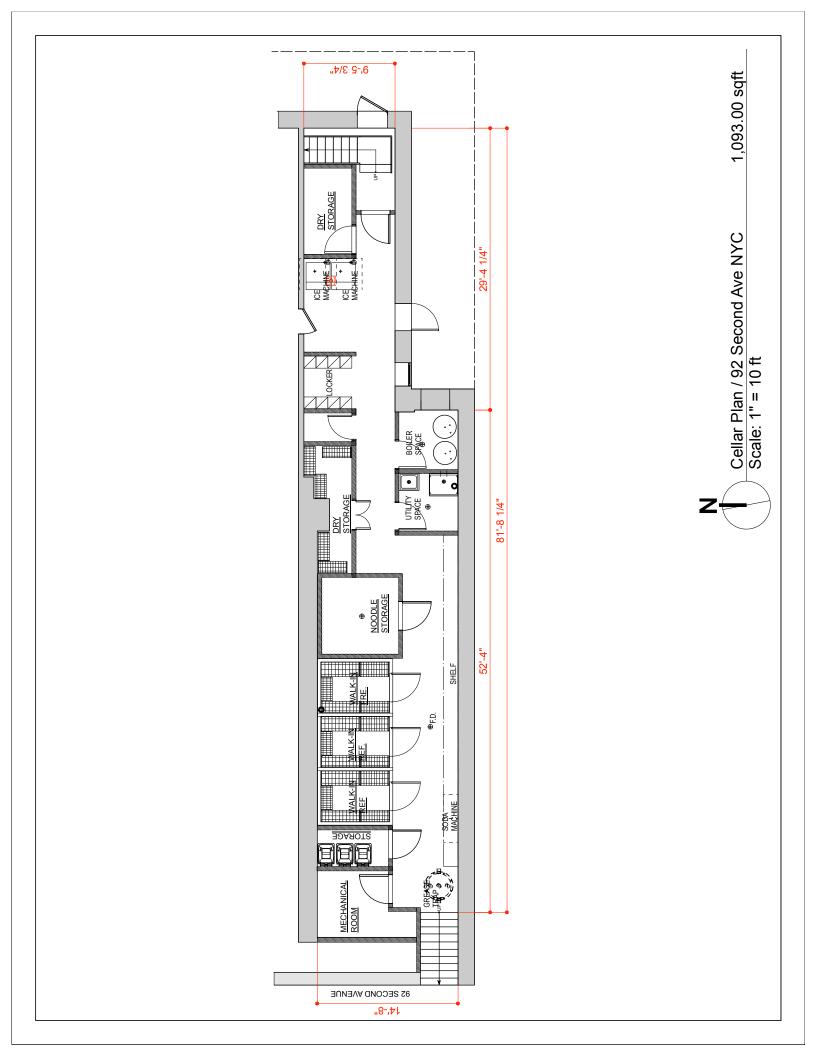

| Type of building and number of floors: Mixed, Residential and commercial, 6 floors                                                                                        |
|---------------------------------------------------------------------------------------------------------------------------------------------------------------------------|
| Type of building and number of floors: Mixed, Residential and commercial, 6 floors                                                                                        |
| Will any outside area or sidewalk cafe be used for the sale or consumption of alcoholic beverages?                                                                        |
| (includes roof & yard) □ Yes ☑ No If Yes, describe and show on diagram:                                                                                                   |
|                                                                                                                                                                           |
| Does premise have a valid Certificate of Occupancy and all appropriate permits, including for any                                                                         |
| back or side yard use?   Yes □ No What is maximum NUMBER of people permitted?   140                                                                                       |
| Do you plan to apply for Public Assembly permit? ☐ Yes ☒ No                                                                                                               |
| What is the zoning designation (check zoning using map: <a href="http://gis.nyc.gov/doitt/nycitymap/">http://gis.nyc.gov/doitt/nycitymap/</a> -                           |
| please give specific zoning designation, such as R8 or C2): C2-5                                                                                                          |
| PROPOSED WETTION OF OPEN ATION.                                                                                                                                           |
| PROPOSED METHOD OF OPERATION:  Will any other business besides food or alcohol service be conducted at premise? □ Yes ☑ No                                                |
| If yes, please describe what type:                                                                                                                                        |
| Try oo, proudo doornoo wate oy por                                                                                                                                        |
| What are the proposed days/hours of operation? (Specify days and hours each day and hours of outdoor space) Sunday-Thursday 11:00-12:30AM Friday-Saturday 11:00AM- 1:30AM |
| 47                                                                                                                                                                        |
| Number of tables? 17 Total number of seats? 36                                                                                                                            |
| How many stand-up bars/ bar seats are located on the premise? 15                                                                                                          |
| (A stand up bar is any bar or counter (whether with seating or not) over which a patron can order                                                                         |
| pay for and receive an alcoholic beverage)                                                                                                                                |
| Describe all bars (length, shape and location): Regtangular Bar approx 50'                                                                                                |
| Does premise have a full kitchen   Yes □ No?                                                                                                                              |
| Does it have a food preparation area? 🛮 Yes 🗖 No (If any, show on diagram)                                                                                                |
| Is food available for sale?   Yes   No If yes, describe type of food and submit a menu                                                                                    |
| What are the hours kitchen will be open? Sun-Thurs 10:30AM-12AM Fri-Sat 10:30AM-1AM                                                                                       |
| Will a manager or principal always be on site? ☑ Yes ☐ No If yes, which?                                                                                                  |
| How many employees will there be? approx 14                                                                                                                               |
| Do you have or plan to install □ French doors □ accordion doors or □ windows?                                                                                             |
| Will there be TVs/monitors? □ Yes 図 No (If Yes, how many?)                                                                                                                |
| Will premise have music?   ✓ Yes   ✓ No                                                                                                                                   |