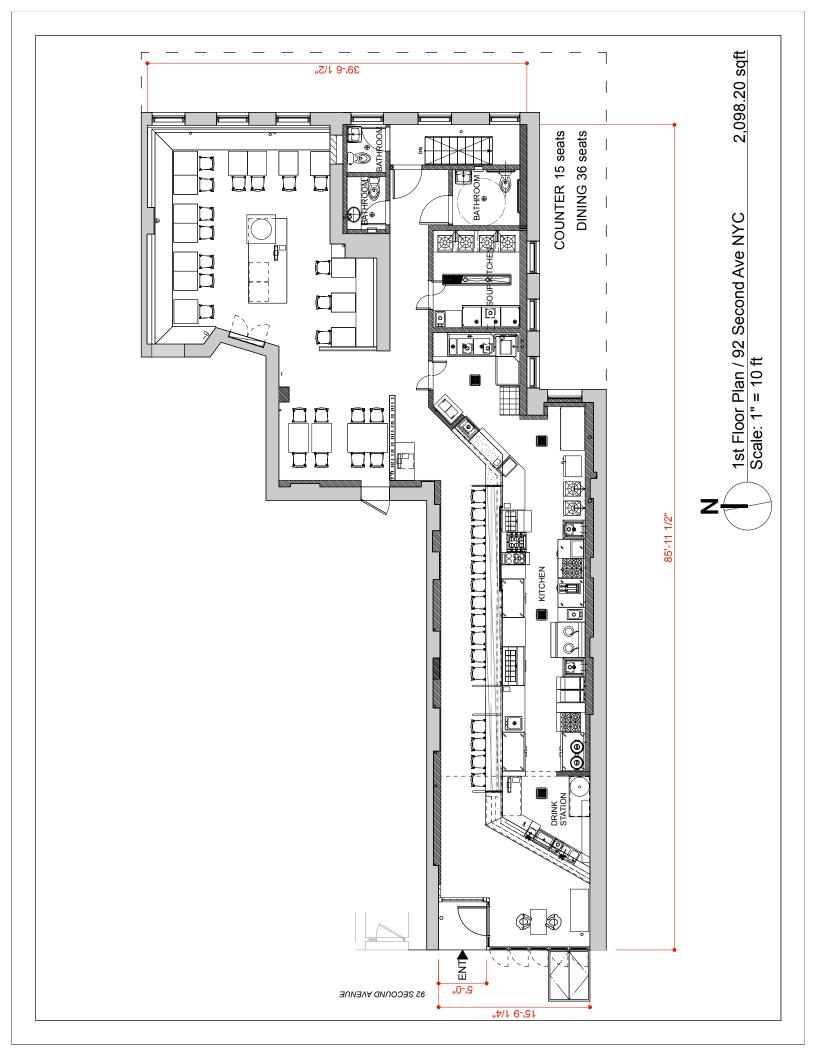

| Type of building and number of floors: Mixed, Residential and commercial, 6 floors                                                                                        |
|---------------------------------------------------------------------------------------------------------------------------------------------------------------------------|
| Type of building and number of floors: Mixed, Residential and commercial, 6 floors                                                                                        |
| Will any outside area or sidewalk cafe be used for the sale or consumption of alcoholic beverages?                                                                        |
| (includes roof & yard) □ Yes ☑ No If Yes, describe and show on diagram:                                                                                                   |
|                                                                                                                                                                           |
| Does premise have a valid Certificate of Occupancy and all appropriate permits, including for any                                                                         |
| back or side yard use?   Yes □ No What is maximum NUMBER of people permitted?   140                                                                                       |
| Do you plan to apply for Public Assembly permit? ☐ Yes ☒ No                                                                                                               |
| What is the zoning designation (check zoning using map: <a href="http://gis.nyc.gov/doitt/nycitymap/">http://gis.nyc.gov/doitt/nycitymap/</a> -                           |
| please give specific zoning designation, such as R8 or C2): C2-5                                                                                                          |
| PROPOSED WETTION OF OPEN ATION.                                                                                                                                           |
| PROPOSED METHOD OF OPERATION:  Will any other business besides food or alcohol service be conducted at premise? □ Yes ☑ No                                                |
| If yes, please describe what type:                                                                                                                                        |
| Try oo, proudo doornoo wate oy por                                                                                                                                        |
| What are the proposed days/hours of operation? (Specify days and hours each day and hours of outdoor space) Sunday-Thursday 11:00-12:30AM Friday-Saturday 11:00AM- 1:30AM |
| 47                                                                                                                                                                        |
| Number of tables? 17 Total number of seats? 36                                                                                                                            |
| How many stand-up bars/ bar seats are located on the premise? 15                                                                                                          |
| (A stand up bar is any bar or counter (whether with seating or not) over which a patron can order                                                                         |
| pay for and receive an alcoholic beverage)                                                                                                                                |
| Describe all bars (length, shape and location): Regtangular Bar approx 50'                                                                                                |
| Does premise have a full kitchen   Yes □ No?                                                                                                                              |
| Does it have a food preparation area? 🛮 Yes 🗖 No (If any, show on diagram)                                                                                                |
| Is food available for sale?   Yes   No If yes, describe type of food and submit a menu                                                                                    |
| What are the hours kitchen will be open? Sun-Thurs 10:30AM-12AM Fri-Sat 10:30AM-1AM                                                                                       |
| Will a manager or principal always be on site? ☑ Yes ☐ No If yes, which?                                                                                                  |
| How many employees will there be? approx 14                                                                                                                               |
| Do you have or plan to install □ French doors □ accordion doors or □ windows?                                                                                             |
| Will there be TVs/monitors? □ Yes 図 No (If Yes, how many?)                                                                                                                |
| Will premise have music?   ✓ Yes   ✓ No                                                                                                                                   |