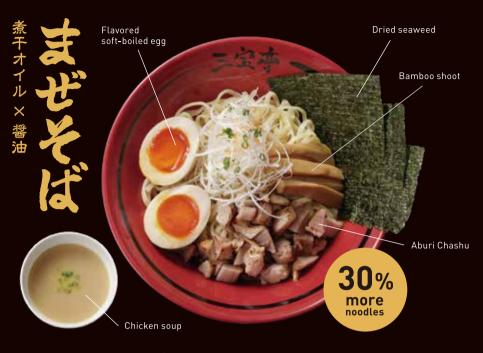

| Type of building and number of floors: Mixed, Residential and commercial, 6 floors                                                                                        |
|---------------------------------------------------------------------------------------------------------------------------------------------------------------------------|
| Type of building and number of floors: Mixed, Residential and commercial, 6 floors                                                                                        |
| Will any outside area or sidewalk cafe be used for the sale or consumption of alcoholic beverages?                                                                        |
| (includes roof & yard) □ Yes ☑ No If Yes, describe and show on diagram:                                                                                                   |
|                                                                                                                                                                           |
| Does premise have a valid Certificate of Occupancy and all appropriate permits, including for any                                                                         |
| back or side yard use?   Yes □ No What is maximum NUMBER of people permitted?   140                                                                                       |
| Do you plan to apply for Public Assembly permit? ☐ Yes ☒ No                                                                                                               |
| What is the zoning designation (check zoning using map: <a href="http://gis.nyc.gov/doitt/nycitymap/">http://gis.nyc.gov/doitt/nycitymap/</a> -                           |
| please give specific zoning designation, such as R8 or C2): C2-5                                                                                                          |
| PROPOSED WETTION OF OPEN ATION.                                                                                                                                           |
| PROPOSED METHOD OF OPERATION:  Will any other business besides food or alcohol service be conducted at premise? □ Yes ☑ No                                                |
| If yes, please describe what type:                                                                                                                                        |
| Try oo, proudo doornoo wate oy por                                                                                                                                        |
| What are the proposed days/hours of operation? (Specify days and hours each day and hours of outdoor space) Sunday-Thursday 11:00-12:30AM Friday-Saturday 11:00AM- 1:30AM |
| 47                                                                                                                                                                        |
| Number of tables? 17 Total number of seats? 36                                                                                                                            |
| How many stand-up bars/ bar seats are located on the premise? 15                                                                                                          |
| (A stand up bar is any bar or counter (whether with seating or not) over which a patron can order                                                                         |
| pay for and receive an alcoholic beverage)                                                                                                                                |
| Describe all bars (length, shape and location): Regtangular Bar approx 50'                                                                                                |
| Does premise have a full kitchen   Yes □ No?                                                                                                                              |
| Does it have a food preparation area? 🛮 Yes 🗖 No (If any, show on diagram)                                                                                                |
| Is food available for sale?   Yes   No If yes, describe type of food and submit a menu                                                                                    |
| What are the hours kitchen will be open? Sun-Thurs 10:30AM-12AM Fri-Sat 10:30AM-1AM                                                                                       |
| Will a manager or principal always be on site? ☑ Yes ☐ No If yes, which?                                                                                                  |
| How many employees will there be? approx 14                                                                                                                               |
| Do you have or plan to install □ French doors □ accordion doors or □ windows?                                                                                             |
| Will there be TVs/monitors? □ Yes 図 No (If Yes, how many?)                                                                                                                |
| Will premise have music?   ✓ Yes   ✓ No                                                                                                                                   |