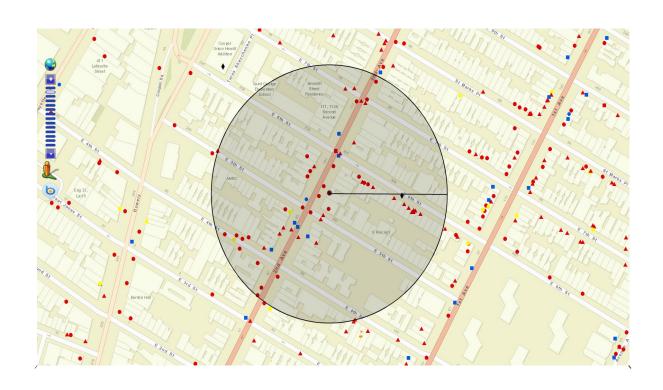

# **Community Board 3 Liquor License Application Questionnaire**

Please bring the following items to the meeting:

|                                                                                                             | Photographs of the ins<br>Schematics, floor plan<br>A proposed food and of<br>Petition in support of<br>residential tenants at<br>proposed location. Per<br>restaurant, sports bar<br>Notice of proposed but | proposed business or change in business with s location and in buildings adjacent to, across the tition must give proposed hours and method of combination restaurant/bar. (petition provide siness to block or tenant association if one exis | premise.<br>signatures from<br>e street from and behind<br>f operation. For example:<br>ed) |  |
|-------------------------------------------------------------------------------------------------------------|--------------------------------------------------------------------------------------------------------------------------------------------------------------------------------------------------------------|------------------------------------------------------------------------------------------------------------------------------------------------------------------------------------------------------------------------------------------------|---------------------------------------------------------------------------------------------|--|
| 0                                                                                                           | O I I I I I I I I I I I I I I I I I I I                                                                                                                                                                      |                                                                                                                                                                                                                                                |                                                                                             |  |
|                                                                                                             | ck which you are apply<br>ew liquor license                                                                                                                                                                  | ing for: ☐ alteration of an existing liquor license                                                                                                                                                                                            | □ corporate change                                                                          |  |
| Check if either of these apply:  ☐ sale of assets ☐ upgrade (change of class) of an existing liquor license |                                                                                                                                                                                                              |                                                                                                                                                                                                                                                |                                                                                             |  |
| Tod                                                                                                         | ay's Date: September 28                                                                                                                                                                                      | 3, 2018                                                                                                                                                                                                                                        |                                                                                             |  |
| If ap                                                                                                       | oplying for sale of asso<br>buying business or ha                                                                                                                                                            | ets, you must bring letter from current owners<br>we the seller come with you to the meeting.                                                                                                                                                  | er confirming that you                                                                      |  |
| Is lo                                                                                                       | cation currently license                                                                                                                                                                                     | ed? □ Yes 図 No Type of license:                                                                                                                                                                                                                |                                                                                             |  |
| If alt                                                                                                      | teration, describe natur                                                                                                                                                                                     | e of alteration:                                                                                                                                                                                                                               |                                                                                             |  |
| Prev                                                                                                        | vious or current use of t                                                                                                                                                                                    | he location:                                                                                                                                                                                                                                   |                                                                                             |  |
| Corp                                                                                                        | oration and trade nam                                                                                                                                                                                        | e of current license:                                                                                                                                                                                                                          |                                                                                             |  |
|                                                                                                             | LICANT:<br>nise address: 92 2nd Ave                                                                                                                                                                          | nue New York, NY 10003                                                                                                                                                                                                                         |                                                                                             |  |
|                                                                                                             | Cross streets: East 5/6th Streets                                                                                                                                                                            |                                                                                                                                                                                                                                                |                                                                                             |  |
| cros                                                                                                        |                                                                                                                                                                                                              |                                                                                                                                                                                                                                                |                                                                                             |  |
|                                                                                                             |                                                                                                                                                                                                              | rincipals: Sanpou USA LLC                                                                                                                                                                                                                      |                                                                                             |  |