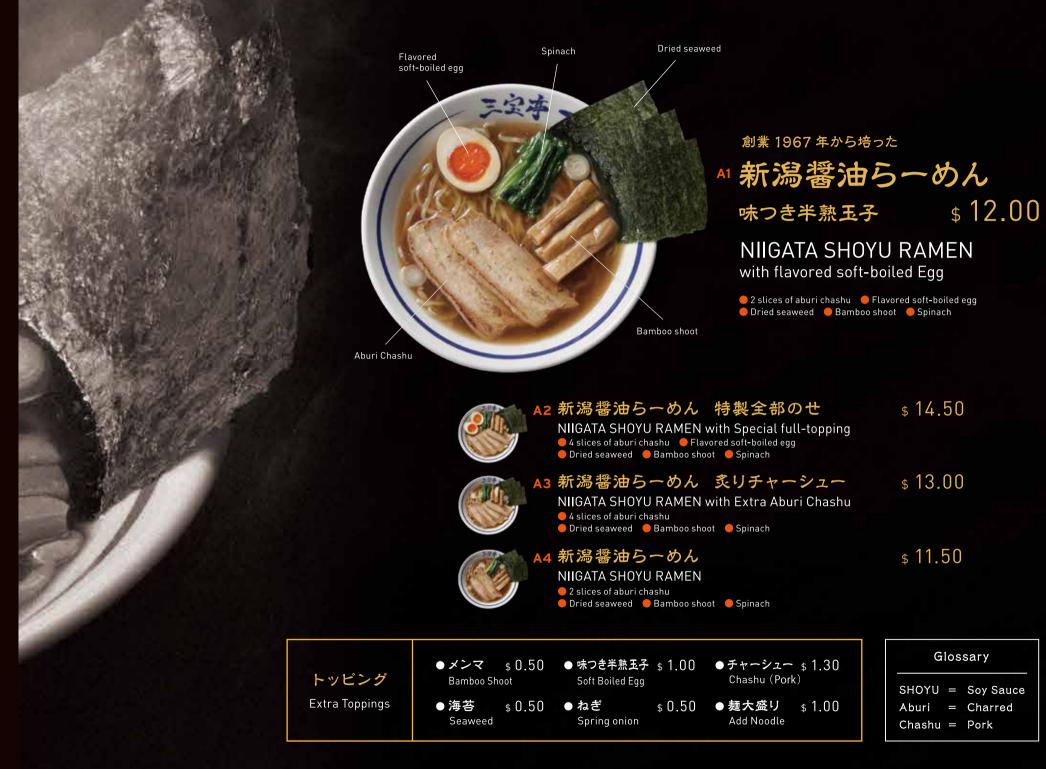

| Type of building and number of floors: Mixed, Residential and commercial, 6 floors                                                                                        |
|---------------------------------------------------------------------------------------------------------------------------------------------------------------------------|
| Type of building and number of floors: Mixed, Residential and commercial, 6 floors                                                                                        |
| Will any outside area or sidewalk cafe be used for the sale or consumption of alcoholic beverages?                                                                        |
| (includes roof & yard) □ Yes ☑ No If Yes, describe and show on diagram:                                                                                                   |
|                                                                                                                                                                           |
| Does premise have a valid Certificate of Occupancy and all appropriate permits, including for any                                                                         |
| back or side yard use?   Yes □ No What is maximum NUMBER of people permitted?   140                                                                                       |
| Do you plan to apply for Public Assembly permit? ☐ Yes ☒ No                                                                                                               |
| What is the zoning designation (check zoning using map: <a href="http://gis.nyc.gov/doitt/nycitymap/">http://gis.nyc.gov/doitt/nycitymap/</a> -                           |
| please give specific zoning designation, such as R8 or C2): C2-5                                                                                                          |
| PROPOSED WETTION OF OPEN ATION.                                                                                                                                           |
| PROPOSED METHOD OF OPERATION:  Will any other business besides food or alcohol service be conducted at premise? □ Yes ☑ No                                                |
| If yes, please describe what type:                                                                                                                                        |
| Try oo, proudo doornoo wate oy por                                                                                                                                        |
| What are the proposed days/hours of operation? (Specify days and hours each day and hours of outdoor space) Sunday-Thursday 11:00-12:30AM Friday-Saturday 11:00AM- 1:30AM |
| 47                                                                                                                                                                        |
| Number of tables? 17 Total number of seats? 36                                                                                                                            |
| How many stand-up bars/ bar seats are located on the premise? 15                                                                                                          |
| (A stand up bar is any bar or counter (whether with seating or not) over which a patron can order                                                                         |
| pay for and receive an alcoholic beverage)                                                                                                                                |
| Describe all bars (length, shape and location): Regtangular Bar approx 50'                                                                                                |
| Does premise have a full kitchen   Yes □ No?                                                                                                                              |
| Does it have a food preparation area? 🛮 Yes 🗖 No (If any, show on diagram)                                                                                                |
| Is food available for sale?   Yes   No If yes, describe type of food and submit a menu                                                                                    |
| What are the hours kitchen will be open? Sun-Thurs 10:30AM-12AM Fri-Sat 10:30AM-1AM                                                                                       |
| Will a manager or principal always be on site? ☑ Yes ☐ No If yes, which?                                                                                                  |
| How many employees will there be? approx 14                                                                                                                               |
| Do you have or plan to install □ French doors □ accordion doors or □ windows?                                                                                             |
| Will there be TVs/monitors? □ Yes 図 No (If Yes, how many?)                                                                                                                |
| Will premise have music?   ✓ Yes   ✓ No                                                                                                                                   |