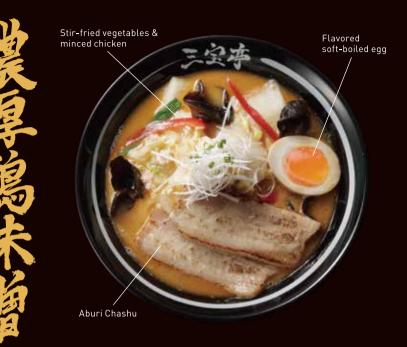

monly known as "Soup Stock," is the fundamental component in unifying the flavors of a dish (i.e ramen) At SANPOUTEI, we insist on using quality ingredients in everything we produce. Hence, SANPOUTEI only uses dried sardines imported from Japan. The sardines are rare even in Japan; and with our unique and specific cooking style, we offer the most flavorful soup you will taste.



## 店内製麺所でつくる、こだわりの自家製麺

### Persistency of SANPOUTEI: Ramen Noodles

The noodles are consistently produced in-house by our highly trained SANPOUTEI staff. Our noodle making machine enhances hydration of noodles with a method of slow preparation. It is folded 4X to create a firm, yet springy texture. SANPOUTEI ensures that every bowl of ramen served stands 110% to our philosophy and commitment to ramen noodles.





A7 濃厚鶏味噌ら一めん 味つき半熟玉子

\$ 12.50

# TORI x MISO RAMEN

with flavored soft-boiled Egg

- 2 slices of aburi chashu Flavored soft-boiled egg
- Vegetables and minced chicken



A9 濃厚鶏味噌らーめん 炙りチャーシュー \$ 13.50 TORI x MISO RAMEN with Extra Aburi Chashu • 4 slices of aburi chashu • Vegetables and minced chicken

A10 濃厚鶏味噌らーめん \$ 12.00 TORI x MISO RAMEN

2 slices of aburi chashu Vegetables and minced chicken

Stir-fried vegetable & minced chicken

Flavored soft-boiled egg

Aburi Chashu

↑ 濃厚鶏辛味噌ら一めん ▶ 味っき半熟玉子

\$ 13.00

# TORI x SPICY MISO RAMEN

with flavored soft-boiled Egg

- 2 slices of aburi chashu Flavored soft-boiled egg
- Vegetables and minced chicken



A13 濃厚鶏辛味噌らーめん 炙りチャーシュー \$ 14.00

TORI x SPICY MISO RAMEN with Extra Aburi Chashu

4 slices of aburi chashu Vegetables and minced chicken