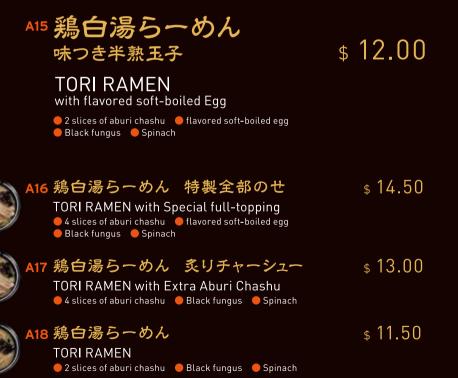

| Type of building and number of floors: Mixed, Residential and commercial, 6 floors                                                                                        |
|---------------------------------------------------------------------------------------------------------------------------------------------------------------------------|
| Type of building and number of floors: Mixed, Residential and commercial, 6 floors                                                                                        |
| Will any outside area or sidewalk cafe be used for the sale or consumption of alcoholic beverages?                                                                        |
| (includes roof & yard) □ Yes ☑ No If Yes, describe and show on diagram:                                                                                                   |
|                                                                                                                                                                           |
| Does premise have a valid Certificate of Occupancy and all appropriate permits, including for any                                                                         |
| back or side yard use?   Yes □ No What is maximum NUMBER of people permitted?   140                                                                                       |
| Do you plan to apply for Public Assembly permit? ☐ Yes ☒ No                                                                                                               |
| What is the zoning designation (check zoning using map: <a href="http://gis.nyc.gov/doitt/nycitymap/">http://gis.nyc.gov/doitt/nycitymap/</a> -                           |
| please give specific zoning designation, such as R8 or C2): C2-5                                                                                                          |
| PROPOSED WETTION OF OPEN ATION.                                                                                                                                           |
| PROPOSED METHOD OF OPERATION:  Will any other business besides food or alcohol service be conducted at premise? □ Yes ☑ No                                                |
| If yes, please describe what type:                                                                                                                                        |
| Try oo, proudo doornoo wate oy por                                                                                                                                        |
| What are the proposed days/hours of operation? (Specify days and hours each day and hours of outdoor space) Sunday-Thursday 11:00-12:30AM Friday-Saturday 11:00AM- 1:30AM |
| 47                                                                                                                                                                        |
| Number of tables? 17 Total number of seats? 36                                                                                                                            |
| How many stand-up bars/ bar seats are located on the premise? 15                                                                                                          |
| (A stand up bar is any bar or counter (whether with seating or not) over which a patron can order                                                                         |
| pay for and receive an alcoholic beverage)                                                                                                                                |
| Describe all bars (length, shape and location): Regtangular Bar approx 50'                                                                                                |
| Does premise have a full kitchen   Yes □ No?                                                                                                                              |
| Does it have a food preparation area? 🛮 Yes 🗖 No (If any, show on diagram)                                                                                                |
| Is food available for sale?   Yes   No If yes, describe type of food and submit a menu                                                                                    |
| What are the hours kitchen will be open? Sun-Thurs 10:30AM-12AM Fri-Sat 10:30AM-1AM                                                                                       |
| Will a manager or principal always be on site? ☑ Yes ☐ No If yes, which?                                                                                                  |
| How many employees will there be? approx 14                                                                                                                               |
| Do you have or plan to install □ French doors □ accordion doors or □ windows?                                                                                             |
| Will there be TVs/monitors? □ Yes 図 No (If Yes, how many?)                                                                                                                |
| Will premise have music?   ✓ Yes   ✓ No                                                                                                                                   |