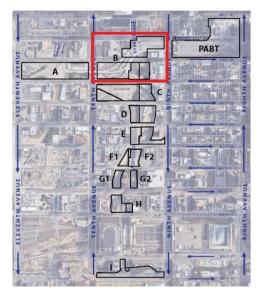

## **HKS Neighborhood Plan Sites**

## Site A

## Site C

## Site D

## Site E

## Site F

## Site G

## Site H

## Site I

Total size of site is 63,277 sqft.