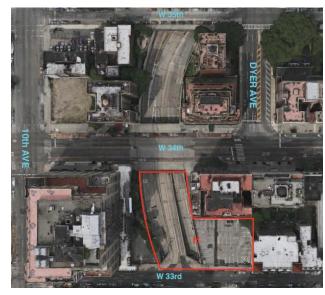

## Site E

### **Proposed Development**

Total size of site is 29,100 sqft.

HKSC Neighborhood Plan - Draft

Public Open Space

Platforming required (29,100 SF)

Total Proposed Development

| ٠ | Commercial              | : | 0 sqft      |
|---|-------------------------|---|-------------|
| • | Residential             | • | 0 sqft      |
| • | Public Green/Open Space | : | 29,100 sqft |