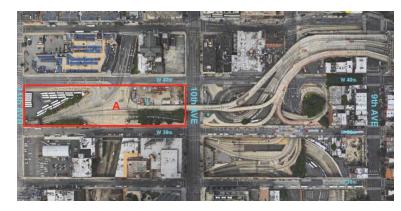

## Site A

### Existing Condition

Total size of site is 158,000 sqft.

### **Proposed Development**

Platforming required (100,000 SF)

#### **Total Proposed Development**

- Commercial : 1,548,0
   Residential : 668,4
- Public Green/Open Space

| 1,548,000 | sqft |
|-----------|------|
| 668,400   | sqft |
| 24,900    | saft |