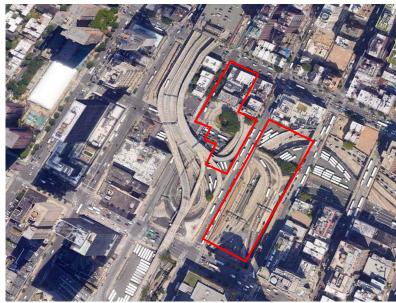

## **Neighborhood Tour of HKS Neighborhood Plan Sites**



## **HKS Neighborhood Plan Sites**





## Site A



# HKSC HELL'S KITCHEN SOUTH COALITION

### Existing Condition



Total size of site is 158,000 sqft.



### **Proposed Development**





Platforming required (100,000 SF)

#### **Total Proposed Development**

- Commercial : 1,548,0
   Residential : 668,4
- Public Green/Open Space

| 1,548,000 | sqft |
|-----------|------|
| 668,400   | sqft |
| 24,900    | saft |





### **Existing Condition**





### HKSC Neighborhood Plan - Draft

#### **Proposed Development**



Public Open Space Residential Ground Floor Retail Community Facility



No platforming required

## Site C

### **Existing Condition**





Total size of site is 138,000 sqft.



### **Proposed Development**



Public Open Space Residential Ground Floor Retail



Platforming required (122,500 SF)

#### **Total Proposed Development**

| Commercial              | : | 0 sqft       |
|-------------------------|---|--------------|
| Residential             | : | 829,302 sqft |
| Public Green/Open Space | : | 22,500 sqft  |



## Site D



# HKSC HELL'S KITCHEN SOUTH COALITION

### **Existing Condition**



Total size of site is 56,850 sqft.



#### HKSC Neighborhood Plan - Draft

#### **Proposed Development**



Public Open