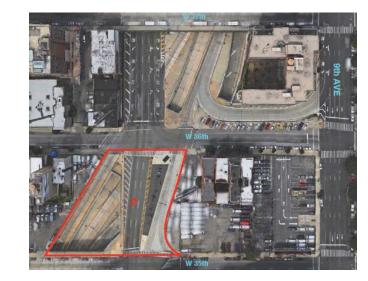

## Site A

### Existing Condition

Total size of site is 158,000 sqft.

### **Proposed Development**

Platforming required (100,000 SF)

#### **Total Proposed Development**

- Commercial : 1,548,0
   Residential : 668,4
- Public Green/Open Space

| 1,548,000 | sqft |
|-----------|------|
| 668,400   | sqft |
| 24,900    | saft |