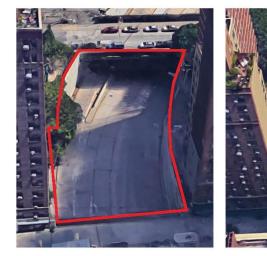

## Site G

#### Total size of site is 28,400 sqft.

#### HKSC Neighborhood Plan - Draft

#### **Proposed Development**

Public Open Space Residential

Platforming required (20,000 SF)

#### Total Proposed Development

| Commercial                                  | : | 0 sqft       |
|---------------------------------------------|---|--------------|
| Residential                                 | : | 155,570 sqft |
| <ul> <li>Public Green/Open Space</li> </ul> | : | 9,700 sqft   |