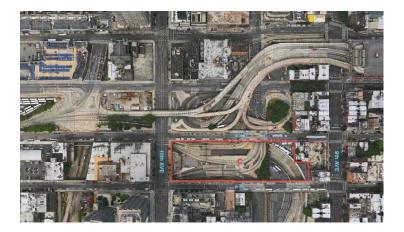

## Site D

### **Existing Condition**

Total size of site is 56,850 sqft.

#### **Proposed Development**

Public Open Space Residential

Platforming required (37,150 SF)

#### Total Proposed Development

| • | Commercial              | : | 0 sqft       |
|---|-------------------------|---|--------------|
| • | Residential             | : | 167,055 sqft |
| • | Public Green/Open Space | : | 29,100 sqft  |