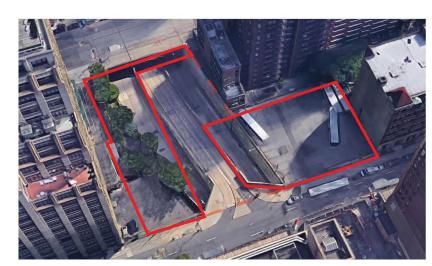

## Site I

Total size of site is 63,277 sqft.

#### **Proposed Development**

Public Open Space

No platforming required

#### **Total Proposed Development**

| • | Commercial              | : | 0 sqft      |
|---|-------------------------|---|-------------|
| • | Residential             | : | 0 sqft      |
| • | Public Green/Open Space | : | 63,277 sqft |