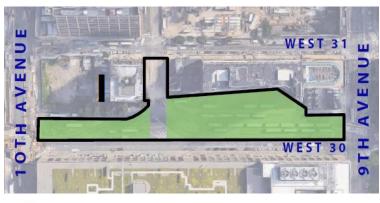

## Site I

Total size of site is 63,277 sqft.

#### **Proposed Development**

Public Open Space

No platforming required

#### **Total Proposed Development**

| • | Commercial              | : | 0 sqft      |
|---|-------------------------|---|-------------|
| • | Residential             | : | 0 sqft      |
| • | Public Green/Open Space | : | 63,277 sqft |