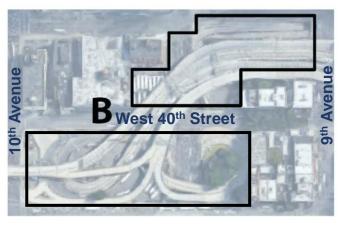

## **Neighborhood Tour of HKS Neighborhood Plan Sites**



## **HKS Neighborhood Plan Sites**





## Site A



# HKSC HELL'S KITCHEN SOUTH COALITION

### Existing Condition



Total size of site is 158,000 sqft.



### **Proposed Development**





Platforming required (100,000 SF)

#### **Total Proposed Development**

- Commercial : 1,548,0
   Residential : 668,4
- Public Green/Open Space

| 1,548,000 | sqft |
|-----------|------|
| 668,400   | sqft |
| 24,900    | saft |





### **Existing Condition**





### HKSC Neighborhood Plan - Draft

#### **Proposed Development**



Public Open Space Residential Ground Floor Retail Community Facility



No platforming required

## Site C

### **Existing Condition**





Total size of site is 138,000 sqft.



### **Proposed Development**



Public Open Space Residential Ground Floor Retail



Platforming required (122,500 SF)

#### **Total Proposed Development**

| Commercial              | : | 0 sqft       |
|-------------------------|---|--------------|
| Residential             | : | 829,302 sqft |
| Public Green/Open Space | : | 22,500 sqft  |



## Site D



# HKSC HELL'S KITCHEN SOUTH COALITION

### **Existing Condition**



Total size of site is 56,850 sqft.



#### HKSC Neighborhood Plan - Draft

#### **Proposed Development**



Public Open Space Residential



Platforming required (37,150 SF)

#### Total Proposed Development

| • | Commercial              | : | 0 sqft       |
|-