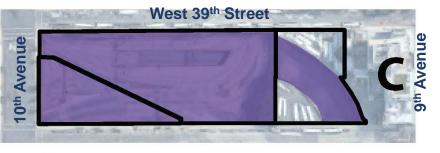

## Site C

### **Existing Condition**

Total size of site is 138,000 sqft.

### **Proposed Development**

Public Open Space Residential Ground Floor Retail

Platforming required (122,500 SF)

#### **Total Proposed Development**

| Commercial              | : | 0 sqft       |
|-------------------------|---|--------------|
| Residential             | : | 829,302 sqft |
| Public Green/Open Space | : | 22,500 sqft  |