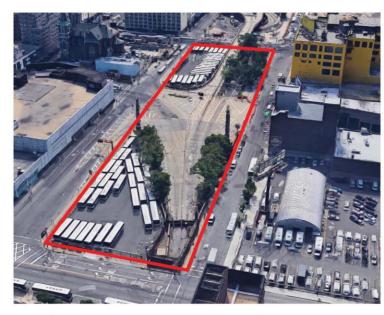

## **Neighborhood Tour of HKS Neighborhood Plan Sites**



## **HKS Neighborhood Plan Sites**





## Site A



# HKSC HELL'S KITCHEN SOUTH COALITION

### Existing Condition



Total size of site is 158,000 sqft.



### **Proposed Development**





Platforming required (100,000 SF)

#### **Total Proposed Development**

- Commercial : 1,548,0
   Residential : 668,4
- Public Green/Open Space

| 1,548,000 | sqft |
|-----------|------|
| 668,400   | sqft |
| 24,900    | saft |





### **Existing Condition**





### HKSC Neighborhood Plan - Draft

#### **Proposed Development**



Public Open Space Residential Ground Floor Retail Community Facility



No platforming required

## Site C

### **Existing Condition**





Total size of site is 138,000 sqft.



### **Proposed Development**



Public Open Space Residential Ground Floor Retail



Platforming required (122,500 SF)

#### **Total Proposed Development**

| Commercial              | : | 0 sqft       |
|------