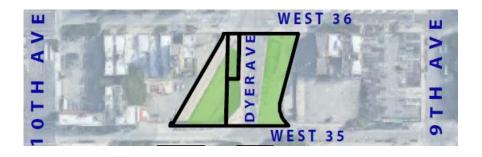

## Site A

### Existing Condition

Total size of site is 158,000 sqft.

### **Proposed Development**

Platforming required (100,000 SF)

#### **Total Proposed Development**

- Commercial : 1,548,0
   Residential : 668,4
- Public Green/Open Space

| 1,548,000 | sqft |
|-----------|------|
| 668,400   | sqft |
| 24,900    | saft |