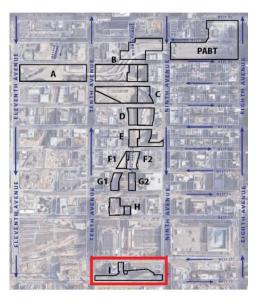

## **HKS Neighborhood Plan Sites**

## Site A

## Site C

## Site D

## Site E

## Site F

## Site G

## Site H

## Site I

Total size of site is 63,277 sqft.