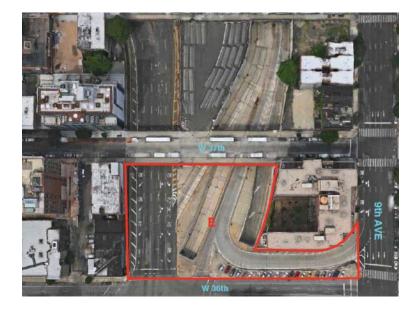

## Site E

### **Proposed Development**

Total size of site is 29,100 sqft.

HKSC Neighborhood Plan - Draft

Public Open Space

Platforming required (29,100 SF)

Total Proposed Development

| ٠ | Commercial              | : | 0 sqft      |
|---|-------------------------|---|-------------|
| • | Residential             | • | 0 sqft      |
| • | Public Green/Open Space | : | 29,100 sqft |