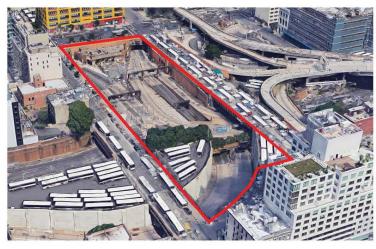

## Site C

### **Existing Condition**

Total size of site is 138,000 sqft.

### **Proposed Development**

Public Open Space Residential Ground Floor Retail

Platforming required (122,500 SF)

#### **Total Proposed Development**

| Commercial              | : | 0 sqft       |
|-------------------------|---|--------------|
| Residential             | : | 829,302 sqft |
| Public Green/Open Space | : | 22,500 sqft  |