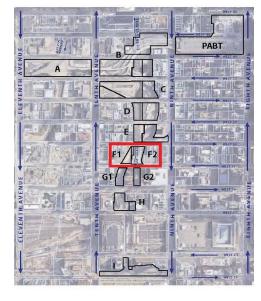

## **Neighborhood Tour of HKS Neighborhood Plan Sites**

## **HKS Neighborhood Plan Sites**

## Site F

### **Existing Condition**

### **Proposed Development**

Total size of site is 15,200 sqft.

Public Open Space

Platforming required (8,900 SF)

#### **Total Proposed Development**

| Commercial              | : | 0 sqft      |
|-------------------------|---|-------------|
| Residential             | : | 0 sqft      |
| Public Green/Open Space | : | 15,200 sqft |