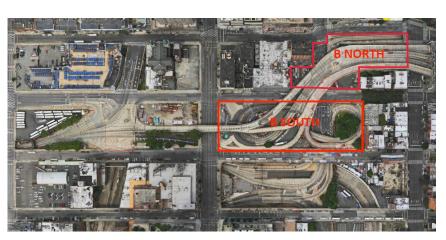

## **Neighborhood Tour of HKS Neighborhood Plan Sites**



## **HKS Neighborhood Plan Sites**





## Site A



# HKSC HELL'S KITCHEN SOUTH COALITION

### Existing Condition



Total size of site is 158,000 sqft.



### **Proposed Development**





Platforming required (100,000 SF)

#### **Total Proposed Development**

- Commercial : 1,548,0
   Residential : 668,4
- Public Green/Open Space

| 1,548,000 | sqft |
|-----------|------|
| 668,400   | sqft |
| 24,900    | saft |





### **Existing Condition**





### HKSC Neighborhood Plan - Draft

#### **Proposed Development**



Public Open Space Residential Ground Floor Retail Community Facility



No platforming required

## Site C

### **Existing Condition**





Total size of site is 138,000 sqft.



### **Proposed Development**



Public Open Space Residential Ground Floor Retail



Platforming required (122,500 SF)

#### **Total Proposed Development**

| Commercial              | : | 0 sqft       |
|-------------------------|---|--------------|
| Residential             | : | 829,302 sqft |
| Public Green/Open Space | : | 22,500 sqft  |



## Site D



# HKSC HELL'S KITCHEN SOUTH COALITION

### **Existing Condition**



Total size of site is 56,850 sqft.



#### HKSC Neighborhood Plan - Draft

#### **Proposed Development**



Public Ope