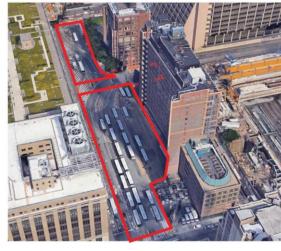

### Existing Condition

Total size of site is 158,000 sqft.

### **Proposed Development**

Platforming required (100,000 SF)

#### **Total Proposed Development**

- Commercial : 1,548,0
   Residential : 668,4
- Public Green/Open Space

| 1,548,000 | sqft |
|-----------|------|
| 668,400   | sqft |
| 24,900    | saft |