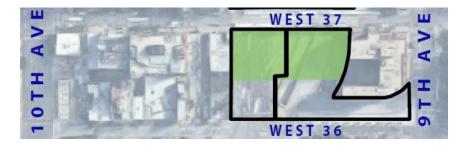

## Site E

### **Proposed Development**

Total size of site is 29,100 sqft.

HKSC Neighborhood Plan - Draft

Public Open Space

Platforming required (29,100 SF)

Total Proposed Development

| ٠ | Commercial              | : | 0 sqft      |
|---|-------------------------|---|-------------|
| • | Residential             | • | 0 sqft      |
| • | Public Green/Open Space | : | 29,100 sqft |