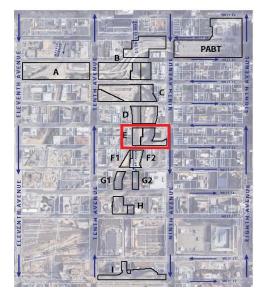

## **HKS Neighborhood Plan Sites**

## Site A

## Site C

## Site D

## Site E

## Site F

## Site G

## Site H

## Site I

Total size of site is 63,277 sqft.