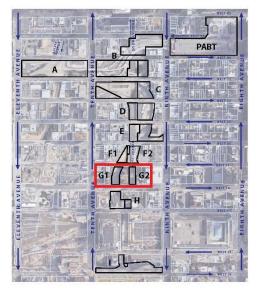

## **HKS Neighborhood Plan Sites**

## Site A

## Site C

## Site D

## Site E

## Site F

## Site G

## Site H

## Site I

Total size of site is 63,277 sqft.