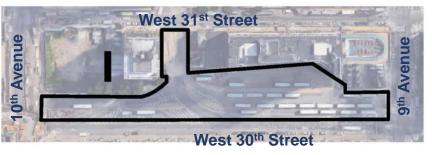

## Site I

Total size of site is 63,277 sqft.

#### **Proposed Development**

Public Open Space

No platforming required

#### **Total Proposed Development**

| • | Commercial              | : | 0 sqft      |
|---|-------------------------|---|-------------|
| • | Residential             | : | 0 sqft      |
| • | Public Green/Open Space | : | 63,277 sqft |