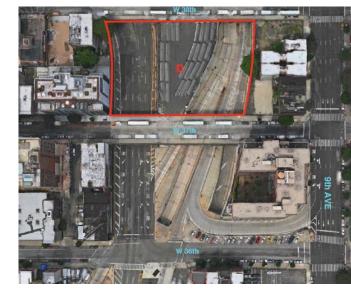

-----|
| 668,400   | sqft |
| 24,900    | saft |





### **Existing Condition**





### HKSC Neighborhood Plan - Draft

#### **Proposed Development**



Public Open Space Residential Ground Floor Retail Community Facility



No platforming required

## Site C

### **Existing Condition**





Total size of site is 138,000 sqft.



### **Proposed Development**



Public Open Space Residential Ground Floor Retail



Platforming required (122,500 SF)

#### **Total Proposed Development**

| Commercial              | : | 0 sqft       |
|-------------------------|---|--------------|
| Residential             | : | 829,302 sqft |
| Public Green/Open Space | : | 22,500 sqft  |



## Site D



# HKSC HELL'S KITCHEN SOUTH COALITION

### **Existing Condition**



Total size of site is 56,850 sqft.



#### HKSC Neighborhood Plan - Draft

#### **Proposed Development**



Public Open Space Residential



Platforming required (37,150 SF)

#### Total Proposed Development

| • | Commercial              | : | 0 sqft       |
|---|-------------------------|---|--------------|
| • | Residential             | : | 167,055 sqft |
| • | Public Green/Open Space | : | 29,100 sqft  |

## Site E



### **Proposed Development**







Total size of site is 29,100 sqft.



HKSC Neighborhood Plan - Draft



Public Open Space



Platforming required (29,100 SF)

Total Proposed Development

| ٠ | Commercial              | : | 0 sqft      |
|---|-------------------------|---|-------------|
| • | Residential             | • | 0 sqft      |
| • | Public Green/Open Space | : | 29,100 sqft |

## Site F

### **E