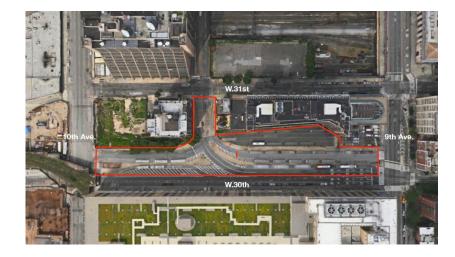

20,000 SF)

#### Total Proposed Development

| Commercial                                  | : | 0 sqft       |
|---------------------------------------------|---|--------------|
| Residential                                 | : | 155,570 sqft |
| <ul> <li>Public Green/Open Space</li> </ul> | : | 9,700 sqft   |

HKSC HELL'S KITCHEN SOUTH COALITION

## Site H

### **Existing Condition**





Public Open Space Residential



Platforming required (5,000 SF)

#### Total Proposed Development

| • | Commercial              | : | 0 sqft       |
|---|-------------------------|---|--------------|
| • | Residential             | : | 136,872 sqft |
| • | Public Green/Open Space | : | 11,500 sqft  |







#### Total size of site is 22,906 sqft.



## Site I







Total size of site is 63,277 sqft.



#### **Proposed Development**



Public Open Space



No platforming required

#### **Total Proposed Development**

| • | Commercial              | : | 0 sqft      |
|---|-------------------------|---|-------------|
| • | Residential             | : | 0 sqft      |
| • | Public Green/Open Space | : | 63,277 sqft |



## Proposed Uses

HKSC HELL'S KITCHEN SOUTH COALITION



More information: www.hellskitchensouthcoalition.org