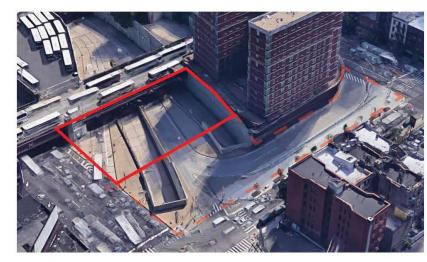

orming required (122,500 SF)

#### **Total Proposed Development**

| Commercial              | : | 0 sqft       |
|-------------------------|---|--------------|
| Residential             | : | 829,302 sqft |
| Public Green/Open Space | : | 22,500 sqft  |



## Site D



# HKSC HELL'S KITCHEN SOUTH COALITION

### **Existing Condition**



Total size of site is 56,850 sqft.



#### HKSC Neighborhood Plan - Draft

#### **Proposed Development**



Public Open Space Residential



Platforming required (37,150 SF)

#### Total Proposed Development

| • | Commercial              | : | 0 sqft       |
|---|-------------------------|---|--------------|
| • | Residential             | : | 167,055 sqft |
| • | Public Green/Open Space | : | 29,100 sqft  |

## Site E



### **Proposed Development**







Total size of site is 29,100 sqft.



HKSC Neighborhood Plan - Draft



Public Open Space



Platforming required (29,100 SF)

Total Proposed Development

| ٠ | Commercial              | : | 0 sqft      |
|---|-------------------------|---|-------------|
| • | Residential             | • | 0 sqft      |
| • | Public Green/Open Space | : | 29,100 sqft |

## Site F

### **Existing Condition**

### **Proposed Development**





Total size of site is 15,200 sqft.





Public Open Space



Platforming required (8,900 SF)

#### **Total Proposed Development**

| Commercial              | : | 0 sqft      |
|-------------------------|---|-------------|
| Residential             | : | 0 sqft      |
| Public Green/Open Space | : | 15,200 sqft |



## Site G







#### Total size of site is 28,400