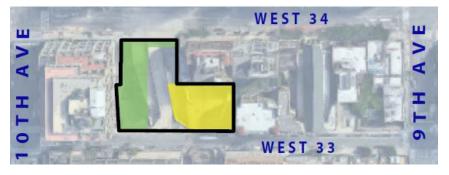

### **Total Proposed Development**

| Commercial              | : | 0 sqft      |
|-------------------------|---|-------------|
| Residential             | : | 0 sqft      |
| Public Green/Open Space | : | 15,200 sqft |



## Site G







#### Total size of site is 28,400 sqft.



#### HKSC Neighborhood Plan - Draft

#### **Proposed Development**



Public Open Space Residential



Platforming required (20,000 SF)

#### Total Proposed Development

| Commercial                                  | : | 0 sqft       |
|---------------------------------------------|---|--------------|
| Residential                                 | : | 155,570 sqft |
| <ul> <li>Public Green/Open Space</li> </ul> | : | 9,700 sqft   |

HKSC HELL'S KITCHEN SOUTH COALITION

## Site H

### **Existing Condition**





Public Open Space Residential



Platforming required (5,000 SF)

#### Total Proposed Development

| • | Commercial              | : | 0 sqft       |
|---|-------------------------|---|--------------|
| • | Residential             | : | 136,872 sqft |
| • | Public Green/Open Space | : | 11,500 sqft  |







#### Total size of site is 22,906 sqft.



## Site I







Total size of site is 63,277 sqft.



#### **Proposed Development**



Public Open Space



No platforming required

#### **Total Proposed Development**

| • | Commercial              | : | 0 sqft      |
|---|-------------------------|---|-------------|
| • | Residential             | : | 0 sqft      |
| • | Public Green/Open Space | : | 63,277 sqft |



## Proposed Uses

HKSC HELL'S KITCHEN SOUTH COALITION



More informati