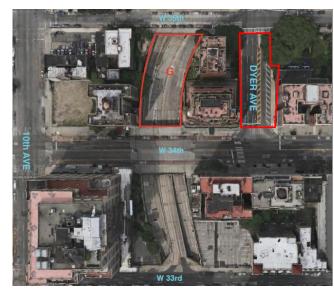

## Site G

#### Total size of site is 28,400 sqft.

#### HKSC Neighborhood Plan - Draft

#### **Proposed Development**

Public Open Space Residential

Platforming required (20,000 SF)

#### Total Proposed Development

| Commercial                                  | : | 0 sqft       |
|---------------------------------------------|---|--------------|
| Residential                                 | : | 155,570 sqft |
| <ul> <li>Public Green/Open Space</li> </ul> | : | 9,700 sqft   |