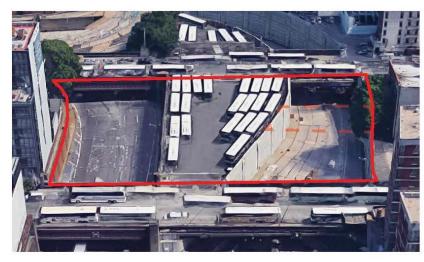

e

| 1,548,000 | sqft |
|-----------|------|
| 668,400   | sqft |
| 24,900    | saft |





### **Existing Condition**





### HKSC Neighborhood Plan - Draft

#### **Proposed Development**



Public Open Space Residential Ground Floor Retail Community Facility



No platforming required

## Site C

### **Existing Condition**





Total size of site is 138,000 sqft.



### **Proposed Development**



Public Open Space Residential Ground Floor Retail



Platforming required (122,500 SF)

#### **Total Proposed Development**

| Commercial              | : | 0 sqft       |
|-------------------------|---|--------------|
| Residential             | : | 829,302 sqft |
| Public Green/Open Space | : | 22,500 sqft  |



## Site D



# HKSC HELL'S KITCHEN SOUTH COALITION

### **Existing Condition**



Total size of site is 56,850 sqft.



#### HKSC Neighborhood Plan - Draft

#### **Proposed Development**



Public Open Space Residential



Platforming required (37,150 SF)

#### Total Proposed Development

| • | Commercial              | : | 0 sqft       |
|---|-------------------------|---|--------------|
| • | Residential             | : | 167,055 sqft |
| • | Public Green/Open Space | : | 29,100 sqft  |

## Site E



### **Proposed Development**







Total size of site is 29,100 sqft.



HKSC Neighborhood Plan - Draft



Public Open Space



Platforming required (29,100 SF)

Total Proposed Development

| ٠ | Commercial              | : | 0 sqft      |
|---|-------------------------|---|-------------|
| • | Residential             | • | 0 sqft      |
| • | Public Green/Open Space |