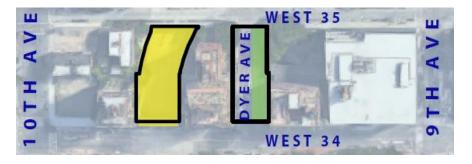

## Site G

#### Total size of site is 28,400 sqft.

#### HKSC Neighborhood Plan - Draft

#### **Proposed Development**

Public Open Space Residential

Platforming required (20,000 SF)

#### Total Proposed Development

| Commercial                                  | : | 0 sqft       |
|---------------------------------------------|---|--------------|
| Residential                                 | : | 155,570 sqft |
| <ul> <li>Public Green/Open Space</li> </ul> | : | 9,700 sqft   |