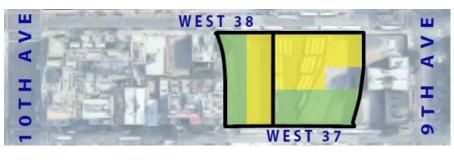

ondition**





### HKSC Neighborhood Plan - Draft

#### **Proposed Development**



Public Open Space Residential Ground Floor Retail Community Facility



No platforming required

## Site C

### **Existing Condition**





Total size of site is 138,000 sqft.



### **Proposed Development**



Public Open Space Residential Ground Floor Retail



Platforming required (122,500 SF)

#### **Total Proposed Development**

| Commercial              | : | 0 sqft       |
|-------------------------|---|--------------|
| Residential             | : | 829,302 sqft |
| Public Green/Open Space | : | 22,500 sqft  |



## Site D



# HKSC HELL'S KITCHEN SOUTH COALITION

### **Existing Condition**



Total size of site is 56,850 sqft.



#### HKSC Neighborhood Plan - Draft

#### **Proposed Development**



Public Open Space Residential



Platforming required (37,150 SF)

#### Total Proposed Development

| • | Commercial              | : | 0 sqft       |
|---|-------------------------|---|--------------|
| • | Residential             | : | 167,055 sqft |
| • | Public Green/Open Space | : | 29,100 sqft  |

## Site E



### **Proposed Development**







Total size of site is 29,100 sqft.



HKSC Neighborhood Plan - Draft



Public Open Space



Platforming required (29,100 SF)

Total Proposed Development

| ٠ | Commercial              | : | 0 sqft      |
|---|-------------------------|---|-------------|
| • | Residential             | • | 0 sqft      |
| • | Public Green/Open Space | : | 29,100 sqft |

## Site F

### **Existing Condition**

### **Proposed Development**





Total size of s