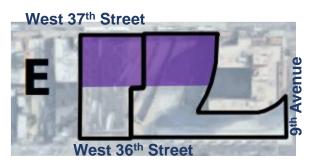

## Site E

### **Proposed Development**

Total size of site is 29,100 sqft.

HKSC Neighborhood Plan - Draft

Public Open Space

Platforming required (29,100 SF)

Total Proposed Development

| ٠ | Commercial              | : | 0 sqft      |
|---|-------------------------|---|-------------|
| • | Residential             | • | 0 sqft      |
| • | Public Green/Open Space | : | 29,100 sqft |