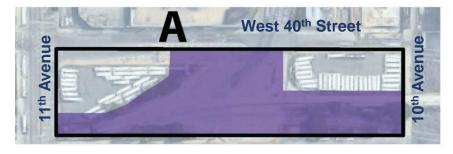

## Site A

### Existing Condition

Total size of site is 158,000 sqft.

### **Proposed Development**

Platforming required (100,000 SF)

#### **Total Proposed Development**

- Commercial : 1,548,0
   Residential : 668,4
- Public Green/Open Space

| 1,548,000 | sqft |
|-----------|------|
| 668,400   | sqft |
| 24,900    | saft |