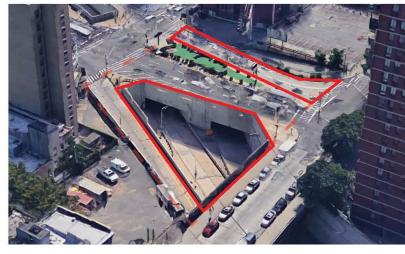

## Site A

### Existing Condition

Total size of site is 158,000 sqft.

### **Proposed Development**

Platforming required (100,000 SF)

#### **Total Proposed Development**

- Commercial : 1,548,0
   Residential : 668,4
- Public Green/Open Space

| 1,548,000 | sqft |
|-----------|------|
| 668,400   | sqft |
| 24,900    | saft |