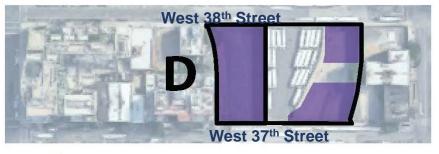

#### HKSC Neighborhood Plan - Draft

#### **Proposed Development**

Public Open Space Residential

Platforming required (37,150 SF)

#### Total Proposed Development

| • | Commercial              | : | 0 sqft       |
|---|-------------------------|---|--------------|
| • | Residential             | : | 167,055 sqft |
| • | Public Green/Open Space | : | 29,100 sqft  |