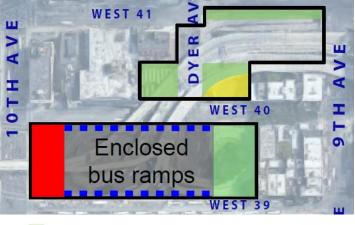

## **Neighborhood Tour of HKS Neighborhood Plan Sites**



## **HKS Neighborhood Plan Sites**





## Site A



# HKSC HELL'S KITCHEN SOUTH COALITION

### Existing Condition



Total size of site is 158,000 sqft.



### **Proposed Development**





Platforming required (100,000 SF)

#### **Total Proposed Development**

- Commercial : 1,548,0
   Residential : 668,4
- Public Green/Open Space

| 1,548,000 | sqft |
|-----------|------|
| 668,400   | sqft |
| 24,900    | saft |





### **Existing Condition**





### HKSC Neighborhood Plan - Draft

#### **Proposed Development**



Public Open Space Residential Ground Floor Retail Community Facility



No platforming required

## Site C

### **Existing Condition**





Total size of site is 138,000 sqft.



### **Proposed Development**



Public Open Space Residential Ground Floor Retail



Platforming required (122,500 SF)

#### **Total Proposed Development**

| Commercial              | : | 0 sqft       |
|-------------------------|---|--------------|
| Residential             | : | 829,302 sqft |
| Public Green/Open Space | : | 22,500 sqft  |



## Site D



# HKSC HELL'S KITCHEN SOUTH COALITION

### **Existing Condition**



Total size of site is 56,850 sqft.



#### HKSC Neighborhood Plan - Draft

#### **Proposed Development**



Public Open Space Residential



Platforming required (37,150 SF)

#### Total Pro