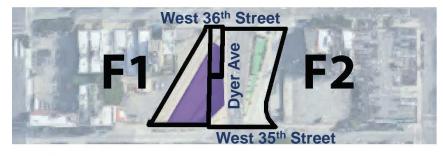

## Site F

### **Existing Condition**

### **Proposed Development**

Total size of site is 15,200 sqft.

Public Open Space

Platforming required (8,900 SF)

#### **Total Proposed Development**

| Commercial              | : | 0 sqft      |
|-------------------------|---|-------------|
| Residential             | : | 0 sqft      |
| Public Green/Open Space | : | 15,200 sqft |