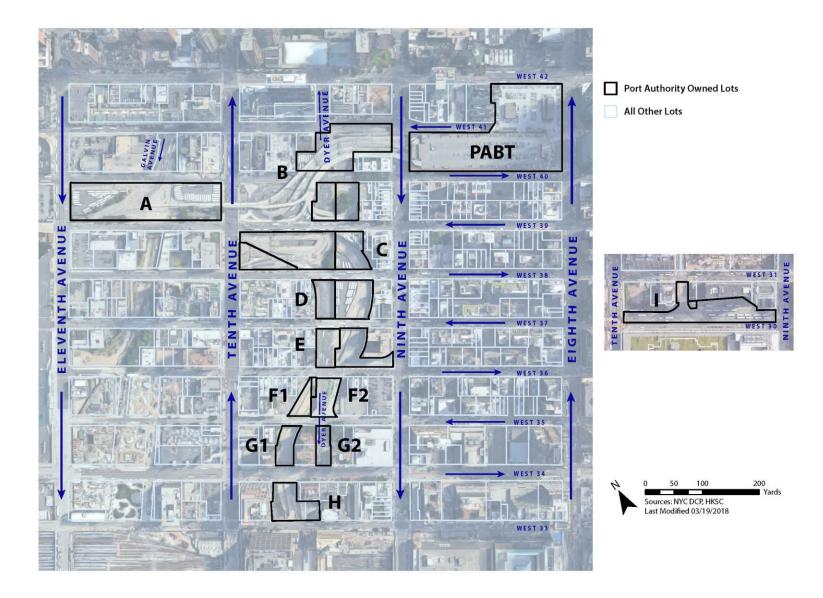

## **HKS Neighborhood Plan Sites**

## Site A

## Site C

## Site D

## Site E

## Site F

## Site G

## Site H

## Site I

Total size of site is 63,277 sqft.