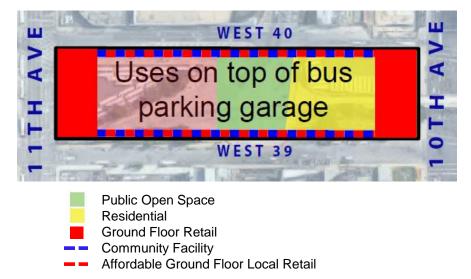

### Existing Condition

Total size of site is 158,000 sqft.

### **Proposed Development**

Platforming required (100,000 SF)

#### **Total Proposed Development**

- Commercial : 1,548,0
   Residential : 668,4
- Public Green/Open Space

| 1,548,000 | sqft |
|-----------|------|
| 668,400   | sqft |
| 24,900    | saft |